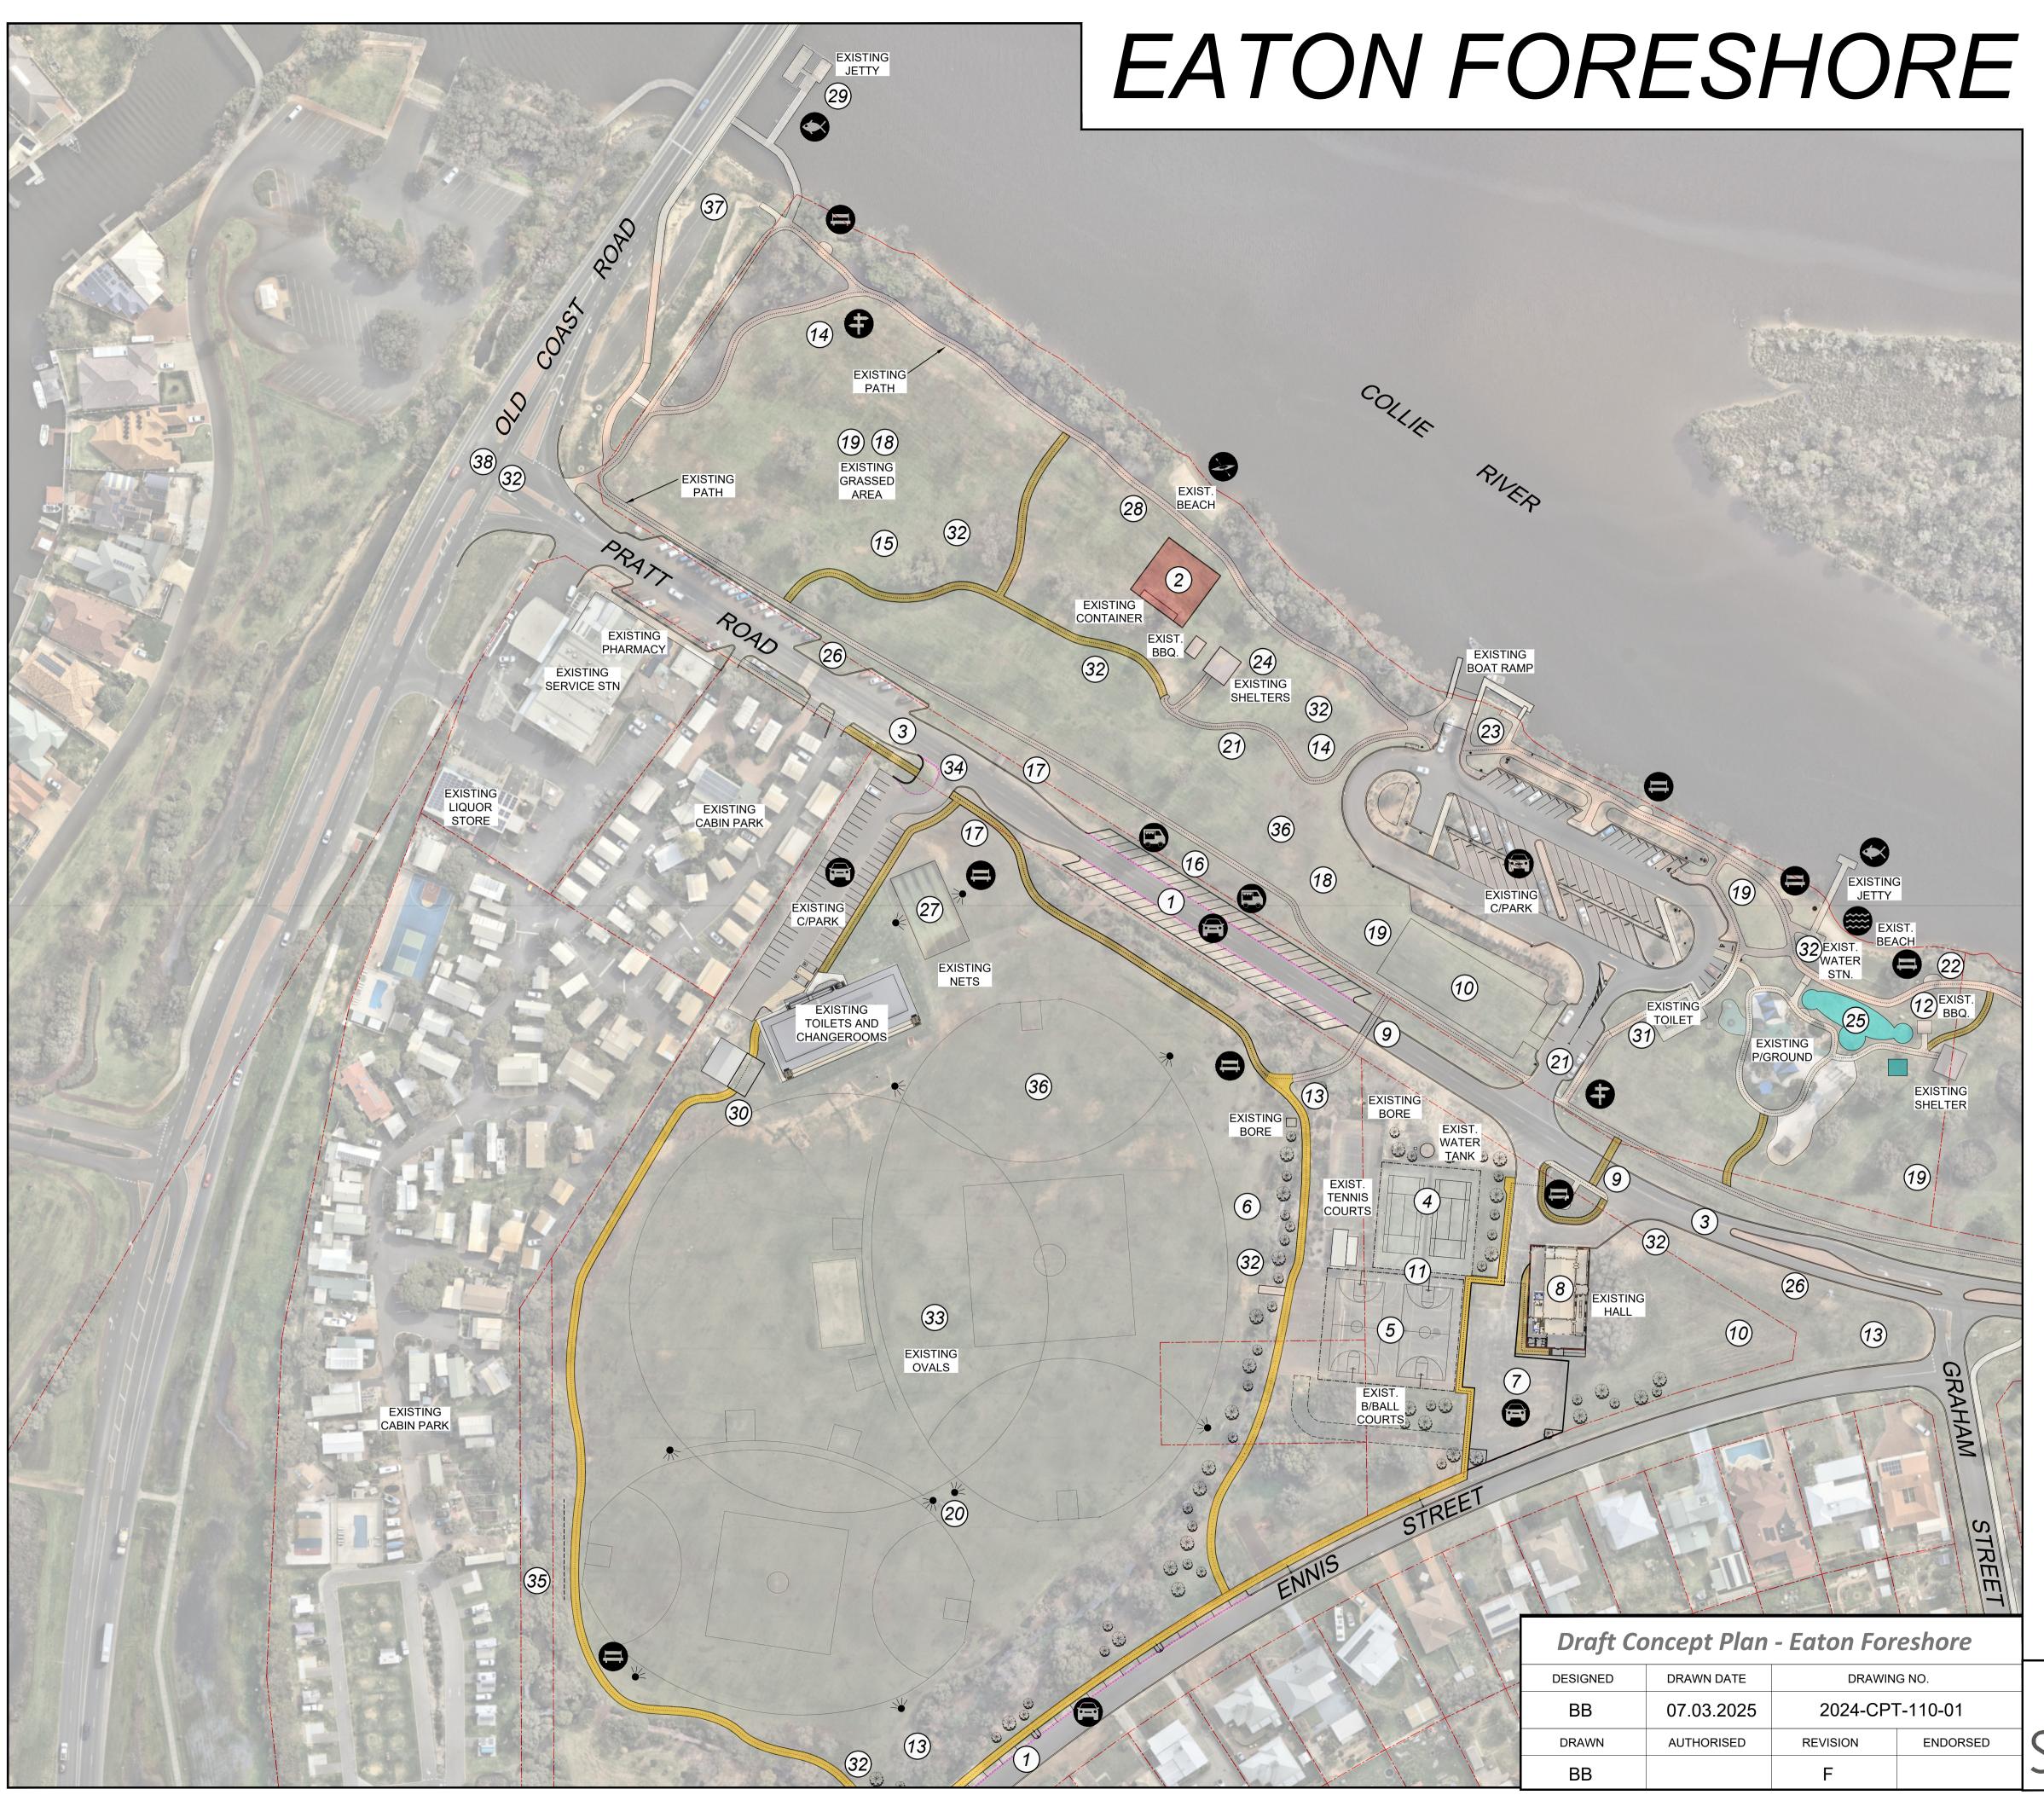

## PROPOSED IMPROVEMENTS:

- THIS CONCEPT PLAN IS BASED ON THE EATON PLACE PLAN 2023.
- 1 ADDITIONAL PARKING BAYS
- 2 NEW ROWING CLUB FACILITY
- 3 PASSIVE TRAFFIC CALMING MEASURES TO PRATT RD
- 4 UPGRADED TENNIS / PICKLEBALL / PADEL COURTS
- UPGRADED MULTI-USE FULL COURTS
- SPECTATOR VIEWING AREA (LAWN)
- PARKING AND LIGHTING UPGRADES
- ALTERATIONS TO EXISTING EATON HALL
- 9 - NEW / UPGRADED PEDESTRIAN CROSSING
- 0 OVERFLOW PARKING
- 1) LIGHTING TO UPGRADED SPORTS COURTS
- 2 EXTEND IRRIGATION TO INCLUDE BBQ AREA
- (13) DRAINAGE IMPROVEMENTS
- (14) OUTDOOR EXERCISE EQUIPMENT
- (15) ADDITIONAL SEATING UNDER TREES
- (16) SERVICES, HARDSTAND AND SIGNAGE (FOOD TRUCKS)
- 17 LONG VEHICLE BAY
- FESTIVAL EVENTS
- POWER AND WATER SERVICE CONNECTIONS
- UPGRADED LIGHTING TO FOOTBALL / CRICKET OVALS
- 21) DECORATIVE ACTIVITY LIGHTING
- 22 KALGULUP REGIONAL PARK SIGNAGE
- 23 FISH CLEANING STATION WITH OFFAL DISPOSAL UNIT
- UPGRADE EXISTING SHELTERS AND BBQ'S
- 25 WATER PLAY PARK (INCL. WATER TREATMENT PLANT)
- 26 TRAFFIC SIGNAGE
- UPGRADED CRICKET PRACTICE NETS AND LIGHTING
- BOLLARD LIGHTING TO HERITAGE PATH
- FISHING PLATFORM UPGRADES
- APRON SLAB TO FRONT OF CRICKET SHED
- 31) UPGRADE EXISTING TOILETS
- 32 CCTV AND SMART TECHNOLOGY
- 33 DRAINAGE UPGRADES TO OVAL
- 34 WIDEN ENTRANCE TO EXISTING CARPARK 35 - PROTECTION NETTING BEHIND FOOTBALL GOALS
- 36 IRRIGATION UPGRADES / IMPROVED GRASS ON OVAL
- 37) NEW CARPARK (CITY OF BUNBURY)
- 38 NEW ROUNDABOUT (CITY OF BUNBURY)

ALL PROJECTS IDENTIFIED ABOVE ARE SUBJECT TO EXTERNAL FUNDING FROM STATE AND FEDERAL GOVERNMENT. SHOULD FUNDING NOT BE RECEIVED, THE SHIRE WILL BE UNABLE TO IMPLEMENT THESE PROJECTS.

## **FEATURES LEGEND:**

- CADASTRAL BOUNDARY

- EXISTING SHARED PATH NETWORK

- EXPANDED SHARED PATH NETWORK

- WAYFINDING

- NEW LIGHTING

- SEATING

- PARKING

- FOOD TRUCK

- KAYAKING

SWIMMING

- FISHING