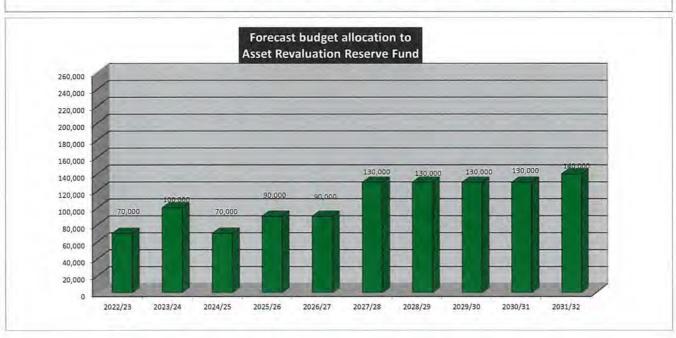

| 2023/24 | 2024/25 | 2025/26 | 2026/27 | 2027/28 | 2028/29 | 2029/30 | 2030/31 | 2031/32 |
|-------------------------|---------|---------|---------|---------|---------|---------|---------|---------|---------|---------|
| RESERVE                 |         |         |         |         |         |         |         |         |         |         |
| Transfers from Reserves | 25,603  | 36,460  | 172,382 | 64,314  | 105,314 | 185,442 | 31,690  | 45,019  | 247,544 | 106,143 |
| Transfers to Reserves   | 70,000  | 100,000 | 70,000  | 90,000  | 90,000  | 130,000 | 130,000 | 130,000 | 130,000 | 140,000 |

### FUND PURPOSE

This Reserve is established to provide funds for asset and rating revaluations:

a) Asset Revaluations every 3 years

b) Rates Gross Rental Valuation Roll every 3 - 4 years





### Reserve Funds - 10 Year Plan 2022/23

### PATHWAYS RESERVE FUND SUMMARY

|                         | 2022/23 | 2023/24 | 2024/25 | 2025/26 | 2026/27 | 2027/28 | 2028/29 | 2029/30 | 2030/31 | 2031/32 |
|-------------------------|---------|---------|---------|---------|---------|---------|---------|---------|---------|---------|
| RESERVE                 |         |         |         |         |         |         |         |         |         |         |
| Transfers from Reserves | 103,000 | 163,567 | 218,877 | 144,978 | 93,117  | 135,219 | 368,770 | 222,711 | 146,391 | 247,523 |
| Transfers to Reserves   | 100,000 | 100,000 | 150,000 | 150,000 | 200,000 | 200,000 | 200,000 | 200,000 | 200,000 | 200,000 |

### FUND PURPOSE

This Reserve is established to provide funds for the creation,