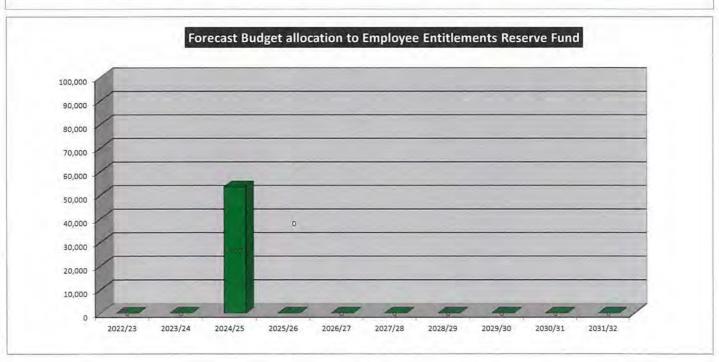

2031/32 |
|-------------------------|---------|---------|---------|---------|---------|---------|---------|---------|---------|---------|
| RESERVE                 |         |         |         |         |         |         |         |         |         |         |
| Transfers from Reserves | 0       | 0       | 53,571  | 0       | 0       | 0       | 0       | 0       | 0       | 0       |
| Transfers to Reserves   | 500     | 500     | 5,000   | 5,000   | 5,000   | 5,000   | 10,000  | 30,000  | 30,000  | 30,000  |

### FUND PURPOSE

This Reserve is established to provide funds for employee purchased leave entitlements under Policy.

Employees can be paid 80% of their salary for 4 years and bank the 20%, so that they are paid 80% of their salary in the fifth year while being on leave.





### Reserve Funds - 10 Year Plan 2022/23

### **ACCRUED SALARIES RESERVE FUND SUMMARY**

|                         | 2022/23 | 2023/24 | 2024/25 | 2025/26 | 2026/27 | 2027/28 | 2028/29 | 2029/30 | 2030/31 | 2031/32 |
|-------------------------|---------|---------|---------|---------|---------|---------|---------|---------|---------|---------|
| RESERVE                 |         |         |         |         |         |         |         |         |         |         |
| Transfers from Reserves | 5,000   | 5,000   | 5,000   | 5,000   | 5,000   | 255000  | 5000    | 5000    | 5000    | 5000    |
| Transfers to Reserves   | 5,000   | 5,000   | 5,000   | 5,000   | 5,000   | 5,000   | 5,000   | 55,000  | 55,000  | 55,000  |

### **FUND PURPOSE**

This funds consists of cash backed salaries an