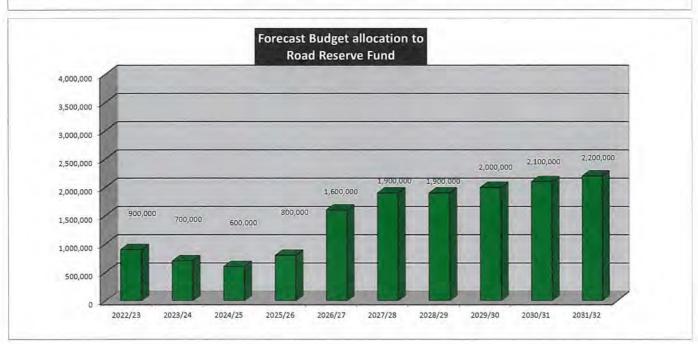

3 | 2023/24 | 2024/25 | 2025/26 | 2026/27   | 2027/28   | 2028/29   | 2029/30   | 2030/31   | 2031/32   |
|-------------------------|---------|---------|---------|---------|-----------|-----------|-----------|-----------|-----------|-----------|
| RESERVE                 |         |         |         |         |           |           |           |           |           |           |
| Transfers from Reserves | 915,005 | 988,427 | 784,060 | 865,765 | 1,554,156 | 2,021,827 | 1,607,018 | 1,939,263 | 2,347,607 | 2,177,493 |
| Transfers to Reserves   | 900,000 | 700,000 | 600,000 | 800,000 | 1,600,000 | 1,900,000 | 1,900,000 | 2,000,000 | 2,100,000 | 2,200,000 |

### FUND PURPOSE

This Reserve is established to provide funds for the upgrade and renewal of Council's transport infrastructure.





### Reserve Funds - 10 Year Plan 2022/23

### ROAD SAFETY PROGRAMS RESERVE FUND SUMMARY

|                         | 2022/23 | 2023/24 | 2024/25 | 2025/26 | 2026/27 | 2027/28 | 2028/29 | 2029/30 | 2030/31 | 2031/32 |
|-------------------------|---------|---------|---------|---------|---------|---------|---------|---------|---------|---------|
| RESERVE                 |         |         |         |         |         |         |         |         |         |         |
| Transfers from Reserves | 0       | 0       | 0       | 0       | 0       | 0       | 0       | Ó       | 0       | 0       |
| Transfers to Reserves   | 0       | 0       | 0       | 0       | 0       | 0       | 0       | 0       | 0       | 0       |

### **FUND PURPOSE**

This Reserve is established to hold contributi