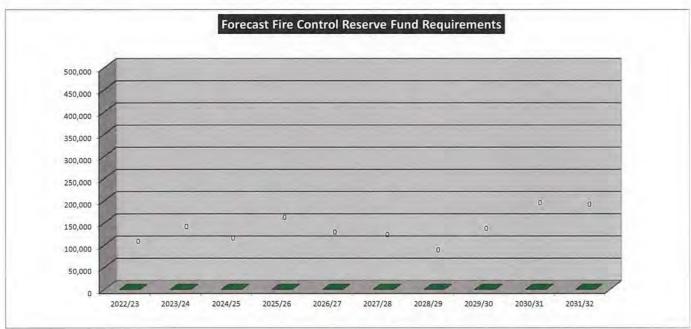

RESERVE FUND SUMMARY

|                         | 2022/23 | 2023/24 | 2024/25 | 2025/26 | 2026/27 | 2027/28 | 2028/29 | 2029/30 | 2030/31 | 2031/32 |
|-------------------------|---------|---------|---------|---------|---------|---------|---------|---------|---------|---------|
| RESERVE                 |         |         |         |         |         |         |         |         |         |         |
| Transfers from Reserves | .0      | 0       | 0       | 0       | 0       | 0       | 0       | 0       | 0       | 0       |
| Transfers to Reserves   | 0       | 0       | 0       | 0       | 0       | 0       | 0       | 0       | 0       | 0       |

### FUND PURPOSE

This Reserve is established for the purchase, construction and development of fire fighting equipment and buildings.





### Reserve Funds - 10 Year Plan 2022/23

### **UNSPENT GRANTS RESERVE FUND SUMMARY**

|                         | 2022/23 | 2023/24 | 2024/25 | 2025/26 | 2026/27 | 2027/28 | 2028/29 | 2029/30 | 2030/31 | 2031/32 |
|-------------------------|---------|---------|---------|---------|---------|---------|---------|---------|---------|---------|
| RESERVE                 |         |         |         |         |         |         |         |         |         |         |
| Transfers from Reserves | 817,474 | 782,070 | 803,577 | 823,039 | 844,027 | 866,816 | 891,520 | 916,928 | 944,436 | 972,769 |
| Transfers to Reserves   | 761,139 | 782,070 | 803,577 | 823,039 | 844,027 | 866,816 | 891,520 | 916,928 | 944,436 | 972,769 |

### FUND PURPOSE

This Reserve is established to identify unexpended