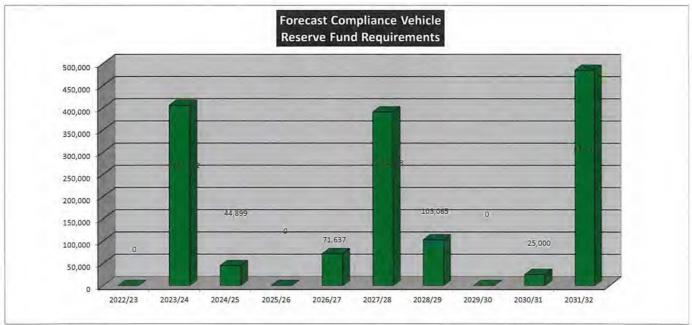

--|---------|---------|---------|---------|---------|
| RESERVE                                                        |         |         |         |         |         |         |         |         |         |         |
| Transfers from Reserves<br>Per 10 Year Compliance Vehicle Plan | 0       | 405,762 | 44,899  | 0       | 71,637  | 390,848 | 103,065 | 0       | 25,000  | 484,941 |
| Transfers to Reserves Per 10 Year Compliance Vehicle Plan      | 95,000  | 150,000 | 100,000 | 120,000 | 145,000 | 200,000 | 150,000 | 150,000 | 155,000 | 165,000 |

### **FUND PURPOSE**

This Reserve is established to fund the purchase, replacement or lease of Council's executive and compliance vehicles. Allocations to and from this fund are costed by Councils 10 year Executive & Compliance Vehicle Plan.





### Reserve Funds - 10 Year Plan 2022/23

### ROAD CONSTRUCTION & MAJOR MAINTENANCE RESERVE FUND SUMMARY

|                         | 2022/23 | 2023/24 | 2024/25 | 2025/26 | 2026/27   | 2027/28   | 2028/29   | 2029/30   | 2030/31   | 2031/32   |
|-------------------------|---------|---------|---------|---------|-----------|-----------|-----------|-----------|-----------|-----------|
| RESERVE                 |         |         |         |         |           |           |           |           |           |           |
| Transfers from Reserves | 915,005 | 988,427 | 784,060 | 865,765 | 1,554,156 | 2,021,827 | 1,607,018 | 1,939,263 | 2,347,607 | 2,177,493 |
| Transfers to Reserves   | 900,000 | 700,000 | 600,000 | 800,000 | 1,600,000 | 1,900,000 | 1,900,000 | 2,000,000 | 2,100,000 | 2,