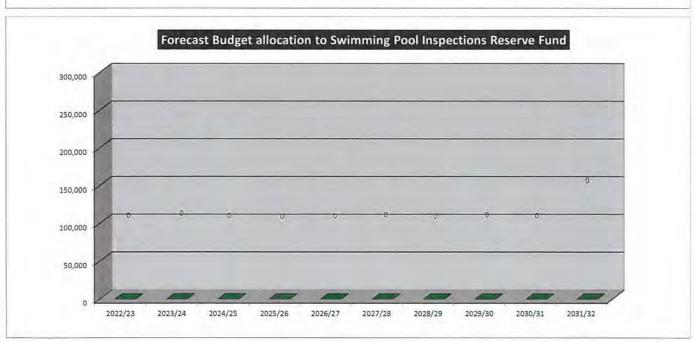

- 10 Year Plan 2022/23

# SWIMMING POOL INSPECTIONS RESERVE FUND SUMMARY

|                         | 2022/23 | 2023/24 | 2024/25 | 2025/26 | 2026/27 | 2027/28 | 2028/29 | 2029/30 | 2030/31 | 2031/32 |
|-------------------------|---------|---------|---------|---------|---------|---------|---------|---------|---------|---------|
| RESERVE                 |         |         |         |         |         |         |         |         |         |         |
| Transfers from Reserves | 0       | 0       | 0       | 0       | 0       | 0       | 0       | 0       | 0       | 0       |
| Transfers to Reserves   | ō       | 0       | 0       | 0       | 0       | 0       | 0       | 0       | 0       | 0       |

# FUND PURPOSE

Established to account for unspent Swimming Pool Inspection Levy.





### Reserve Funds - 10 Year Plan 2022/23

# TOURISM RESERVE FUND SUMMARY

|                         | 2022/23 | 2023/24 | 2024/25 | 2025/26 | 2026/27 | 2027/28 | 2028/29 | 2029/30 | 2030/31 | 2031/32 |
|-------------------------|---------|---------|---------|---------|---------|---------|---------|---------|---------|---------|
| RESERVE                 |         |         |         |         |         |         |         |         |         |         |
| Transfers from Reserves | 0       | 0       | 0       | 0       | 0       | 0       | 0       | 0       | 0       | 0       |
| Transfers to Reserves   | 0       | 0       | 0       | 0       | 0       | 0       | 0       | 0       | 0       | 0       |

# FUND PURPOSE

 ${\sf Established}\ to\ account\ for\ unspent\ {\sf Swimming\ Pool