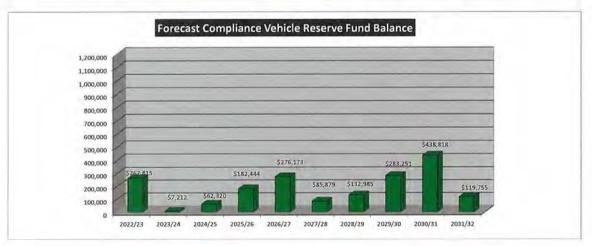

| 0       | 0       | 0       | 16,360  | 0       | 0       | 0       | 17,882  | 0       | 0       | 0       | 19,547  |
| P028     | DA10091         | Manager Assets                           | 0       | 14,637  | 0       | 0       | 0       | 16,000  | 0       | 0       | 0       | 17,489  | 0       | 0       | 0       | 19,117  | 0       |
| New Veh  | icles           |                                          |         |         |         |         |         |         |         |         |         |         |         |         |         |         |         |
| TOTAL SA | ALE REVENUE     | 3                                        | 0       | 367,809 | 37,416  | 0       | 34,424  | 366,847 | 76,890  | 0       | 0       | 439,470 | 44,706  | 40,226  | 0       | 438,320 | 91,870  |







#### Asset Management Plan - Executive & Compliance Vehicles 2022/23

#### LOANS SUMMARY

|          |                |                                          | 2022/23 | 2023/24 | 2024/25 | 2025/26 | 2026/27 | 2027/28 | 2028/29 | 2029/30 | 2030/31 | 2031/32 | 2032/33 | 2033/34 | 2034/35 | 2035/36 | 2036/37 |
|----------|----------------|------------------------------------------|---------|---------|---------|---------|---------|---------|---------|---------|---------|---------|---------|---------|---------|---------|---------|
| LOANS    |                |                                          |         |         |         |         |         |         |         |         |         |         |         |         |         |         |         |
| Administ | ration / Compl | iance Veh