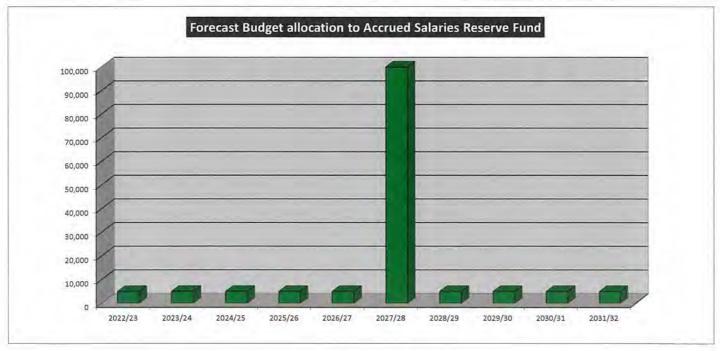

2031/32 |
|-------------------------|---------|---------|---------|---------|---------|---------|---------|---------|---------|---------|
| RESERVE                 |         |         |         |         |         |         |         |         |         |         |
| Transfers from Reserves | 5,000   | 5,000   | 5,000   | 5,000   | 5,000   | 255000  | 5000    | 5000    | 5000    | 5000    |
| Transfers to Reserves   | 5,000   | 5,000   | 5,000   | 5,000   | 5,000   | 5,000   | 5,000   | 55,000  | 55,000  | 55,000  |

### **FUND PURPOSE**

This funds consists of cash backed salaries and wages allocation paid annually into this reserve over a period of 10 financial years to meet the additional cashflow in each eleventh year when 27 pay periods occur (all other years have 26 pay periods).





### Reserve Funds - 10 Year Plan 2022/23

### **EXECUTIVE & COMPLIANCE VEHICLE RESERVE FUND SUMMARY**

|                                                                | 2022/23 | 2023/24 | 2024/25 | 2025/26 | 2026/27 | 2027/28 | 2028/29 | 2029/30 | 2030/31 | 2031/32 |
|----------------------------------------------------------------|---------|---------|---------|---------|---------|---------|---------|---------|---------|---------|
| RESERVE                                                        |         |         |         |         |         |         |         |         |         |         |
| Transfers from Reserves<br>Per 10 Year Compliance Vehicle Plan | 0       | 405,762 | 44,899  | 0       | 71,637  | 390,848 | 103,065 | 0       | 25,000  | 484,941 |
| Transfers to Reserves Per