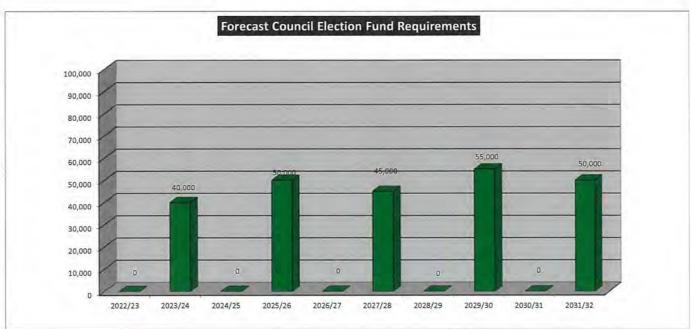

ve Funds - 10 Year Plan 2022/23

### **ELECTION EXPENSES RESERVE FUND SUMMARY**

|                         | 2022/23 | 2023/24 | 2024/25 | 2025/26 | 2026/27 | 2027/28 | 2028/29 | 2029/30 | 2030/31 | 2031/32 |
|-------------------------|---------|---------|---------|---------|---------|---------|---------|---------|---------|---------|
| RESERVE                 |         |         |         |         |         |         |         |         |         |         |
| Transfers from Reserves | 0       | 40,000  | 0       | 50,000  | 0       | 45,000  | 0       | 55,000  | 0       | 50,000  |
| Transfers to Reserves   | 25,000  | 25,000  | 25,000  | 30,000  | 30,000  | 30,000  | 30,000  | 30,000  | 35,000  | 35,000  |

### **FUND PURPOSE**

This Reserve is established to fund Council elections.





### Reserve Funds - 10 Year Plan 2022/23

### ASSET / RATES REVALUATION RESERVE FUND SUMMARY

|                         | 2022/23 | 2023/24 | 2024/25 | 2025/26 | 2026/27 | 2027/28 | 2028/29 | 2029/30 | 2030/31 | 2031/32 |
|-------------------------|---------|---------|---------|---------|---------|---------|---------|---------|---------|---------|
| RESERVE                 |         |         |         |         |         |         |         |         |         |         |
| Transfers from Reserves | 25,603  | 36,460  | 172,382 | 64,314  | 105,314 | 185,442 | 31,690  | 45,019  | 247,544 | 106,143 |
| Transfers to Reserves   | 70,000  | 100,000 | 70,000  | 90,000  | 90,000  | 130,000 | 130,000 | 130,000 | 130,000 | 140,000 |

### FUND PURPOSE

This Reserve is established to provide fund