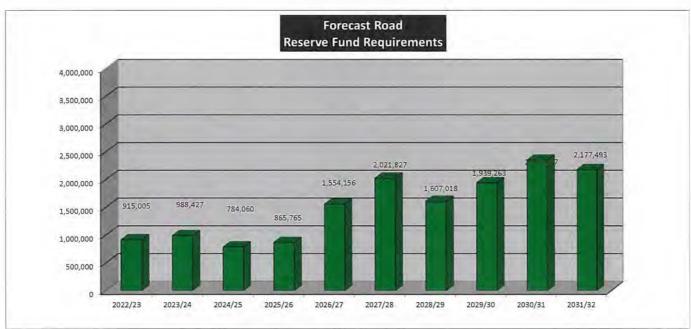

/23 | 2023/24 | 2024/25 | 2025/26 | 2026/27   | 2027/28   | 2028/29   | 2029/30   | 2030/31   | 2031/32   |
|-------------------------|---------|---------|---------|---------|-----------|-----------|-----------|-----------|-----------|-----------|
| RESERVE                 |         |         |         |         |           |           |           |           |           |           |
| Transfers from Reserves | 915,005 | 988,427 | 784,060 | 865,765 | 1,554,156 | 2,021,827 | 1,607,018 | 1,939,263 | 2,347,607 | 2,177,493 |
| Transfers to Reserves   | 900,000 | 700,000 | 600,000 | 800,000 | 1,600,000 | 1,900,000 | 1,900,000 | 2,000,000 | 2,100,000 | 2,200,000 |

### FUND PURPOSE

This Reserve is established to provide funds for the upgrade and renewal of Council's transport infrastructure.





### Reserve Funds - 10 Year Plan 2022/23

### ROAD SAFETY PROGRAMS RESERVE FUND SUMMARY

|                         | 2022/23 | 2023/24 | 2024/25 | 2025/26 | 2026/27 | 2027/28 | 2028/29 | 2029/30 | 2030/31 | 2031/32 |
|-------------------------|---------|---------|---------|---------|---------|---------|---------|---------|---------|---------|
| RESERVE                 |         |         |         |         |         |         |         |         |         |         |
| Transfers from Reserves | 0       | 0       | 0       | 0       | 0       | 0       | 0       | Ó       | 0       | 0       |
| Transfers to Reserves   | 0       | 0       | 0       | 0       | 0       | 0       | 0       | 0       | 0       | 0       |

### **FUND PURPOSE**

This Reserve is established to hold contribu