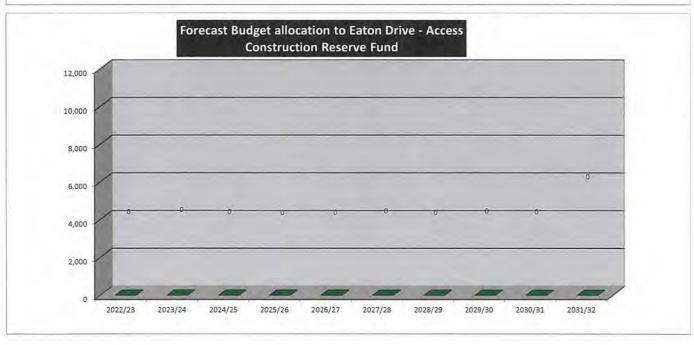

SUMMARY

|                         | 2022/23 | 2023/24 | 2024/25 | 2025/26 | 2026/27 | 2027/28 | 2028/29 | 2029/30 | 2030/31 | 2031/32 |
|-------------------------|---------|---------|---------|---------|---------|---------|---------|---------|---------|---------|
| RESERVE                 |         |         |         |         |         |         |         |         |         |         |
| Transfers from Reserves | 0       | 0       | 0       | 0       | 0       | 0       | 0       | 0       | 0       | 0       |
| Transfers to Reserves   | 0       | 0       | o       | 0       | 0       | 0       | 0       | 0       | 0       | 0       |

# FUND PURPOSE

 ${\it Established} \ for \ the \ future \ construction \ of \ Eaton \ Drive \ access \ road \ from \ Developer \ contributions.$ 





### Reserve Funds - 10 Year Plan 2022/23

# EATON DRIVE SCHEME CONSTRUCTION RESERVE FUND SUMMARY

|                         | 2022/23 | 2023/24 | 2024/25 | 2025/26 | 2026/27 | 2027/28 | 2028/29 | 2029/30 | 2030/31 | 2031/32 |
|-------------------------|---------|---------|---------|---------|---------|---------|---------|---------|---------|---------|
| RESERVE                 |         |         |         |         |         |         |         |         |         |         |
| Transfers from Reserves | 0       | 0       | 0       | 0       | 0       | 0       | 0       | .0      | 0       | 0       |
| Transfers to Reserves   | 0       | 0       | 0       | 0       | 0       | 0       | 0       | 0       | 0       | 0       |

# FUND PURPOSE

Established for the future construction of