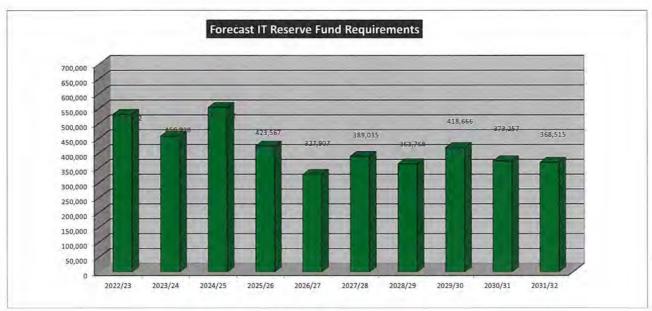

-|
| RESERVE                            |         |         |         |         |         |         |         |         |         |         |
| Transfers from Reserves IT Reserve | 530,942 | 456,928 | 553,712 | 423,567 | 327,907 | 389,035 | 363,768 | 418,666 | 373,257 | 368,515 |
| Transfers to Reserves IT Reserve   | 400,000 | 400,000 | 400,000 | 450,000 | 500,000 | 500,000 | 500,000 | 500,000 | 500,000 | 600,000 |

### **FUND PURPOSE**

This Reserve is established for the acquisition or lease of software and computer equipment.

Allocations to and from this fund are costed by Councils 10 year Information Technology Asset Management Plan.

Due to the rapidly changing nature of IT systems and software, it in anticipated that changes in this future forecast will occur in subsequent years.





### Reserve Funds - 10 Year Plan 2022/23

### **EATON RECREATION CENTRE - EQUIPMENT RESERVE FUND SUMMARY**

|                                                                   | 2022/23 | 2023/24 | 2024/25 | 2025/26 | 2026/27 | 2027/28 | 2028/29 | 2029/30 | 2030/31 | 2031/32 |
|-------------------------------------------------------------------|---------|---------|---------|---------|---------|---------|---------|---------|---------|---------|
| RESERVE                                                           |         |         |         |         |         |         |         |         |         |         |
| Transfers from Reserves<br>Per 10 Year Furniture & Equipment Plan | 47,739  | 76,677  | 103,349 | 53,479  | 105,197 | 79,319  | 65,036  | 121,425 | 103,210 | 152,772 |
| Transf