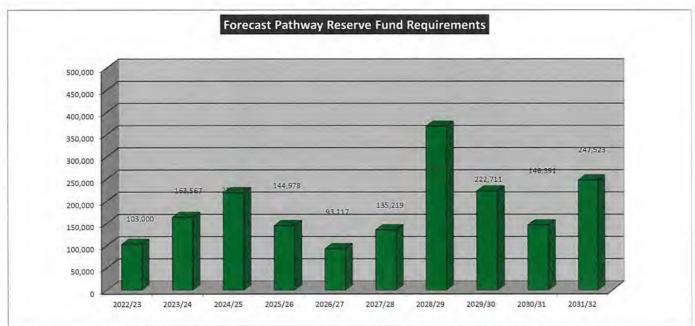

RVE FUND SUMMARY

|                         | 2022/23 | 2023/24 | 2024/25 | 2025/26 | 2026/27 | 2027/28 | 2028/29 | 2029/30 | 2030/31 | 2031/32 |
|-------------------------|---------|---------|---------|---------|---------|---------|---------|---------|---------|---------|
| RESERVE                 |         |         |         |         |         |         |         |         |         |         |
| Transfers from Reserves | 103,000 | 163,567 | 218,877 | 144,978 | 93,117  | 135,219 | 368,770 | 222,711 | 146,391 | 247,523 |
| Transfers to Reserves   | 100,000 | 100,000 | 150,000 | 150,000 | 200,000 | 200,000 | 200,000 | 200,000 | 200,000 | 200,000 |

### FUND PURPOSE

This Reserve is established to provide funds for the creation, upgrade and renewal of the Shire's pathway infrastructure.





### Reserve Funds - 10 Year Plan 2022/23

### FIRE CONTROL RESERVE FUND SUMMARY

|                         | 2022/23 | 2023/24 | 2024/25 | 2025/26 | 2026/27 | 2027/28 | 2028/29 | 2029/30 | 2030/31 | 2031/32 |
|-------------------------|---------|---------|---------|---------|---------|---------|---------|---------|---------|---------|
| RESERVE                 |         |         |         |         |         |         |         |         |         |         |
| Transfers from Reserves | .0      | 0       | 0       | 0       | 0       | 0       | 0       | 0       | 0       | 0       |
| Transfers to Reserves   | 0       | 0       | 0       | 0       | 0       | 0       | 0       | 0       | 0       | 0       |

### FUND PURPOSE

This Reserve is established for the purchase, constructi