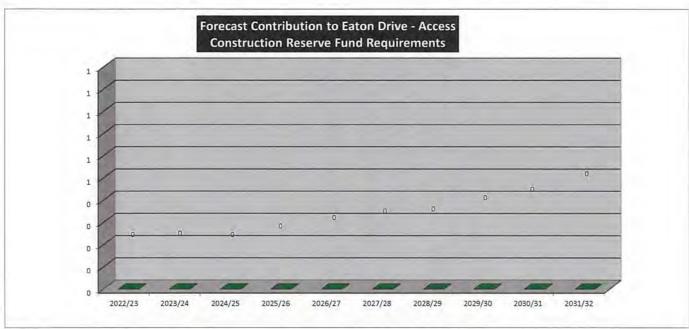

D SUMMARY

|                         | 2022/23 | 2023/24 | 2024/25 | 2025/26 | 2026/27 | 2027/28 | 2028/29 | 2029/30 | 2030/31 | 2031/32 |
|-------------------------|---------|---------|---------|---------|---------|---------|---------|---------|---------|---------|
| RESERVE                 |         |         |         |         |         |         |         |         |         |         |
| Transfers from Reserves | 0       | 0       | 0       | 0       | 0       | 0       | 0       | 0       | 0       | 0       |
| Transfers to Reserves   | 0       | 0       | o       | 0       | 0       | 0       | 0       | 0       | 0       | 0       |

# FUND PURPOSE

 ${\it Established} \ for \ the \ future \ construction \ of \ Eaton \ Drive \ access \ road \ from \ Developer \ contributions.$ 





### Reserve Funds - 10 Year Plan 2022/23

# EATON DRIVE SCHEME CONSTRUCTION RESERVE FUND SUMMARY

|                         | 2022/23 | 2023/24 | 2024/25 | 2025/26 | 2026/27 | 2027/28 | 2028/29 | 2029/30 | 2030/31 | 2031/32 |
|-------------------------|---------|---------|---------|---------|---------|---------|---------|---------|---------|---------|
| RESERVE                 |         |         |         |         |         |         |         |         |         |         |
| Transfers from Reserves | 0       | 0       | 0       | 0       | 0       | 0       | 0       | .0      | 0       | 0       |
| Transfers to Reserves   | 0       | 0       | 0       | 0       | 0       | 0       | 0       | 0       | 0       | 0       |

# FUND PURPOSE

Established for the future construction o