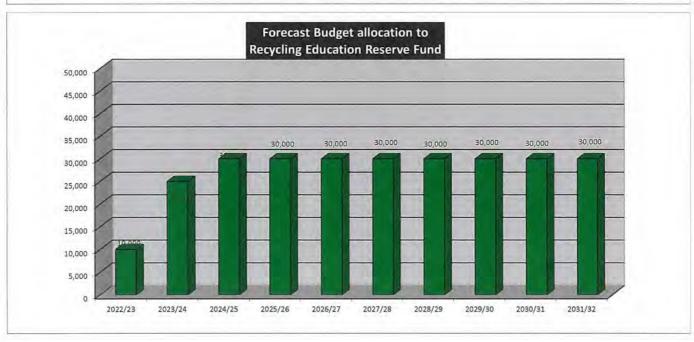

| 2022/23 | 2023/24 | 2024/25 | 2025/26 | 2026/27 | 2027/28 | 2028/29 | 2029/30 | 2030/31 | 2031/32 |
|-------------------------|---------|---------|---------|---------|---------|---------|---------|---------|---------|---------|
| RESERVE                 |         |         |         |         |         |         |         |         |         |         |
| Transfers from Reserves | 11,385  | 11,506  | 11,977  | 12,480  | 12,798  | 13,144  | 13,518  | 13,903  | 14,320  | 14,750  |
| Transfers to Reserves   | 10,000  | 25,000  | 30,000  | 30,000  | 30,000  | 30,000  | 30,000  | 30,000  | 30,000  | 30,000  |

# FUND PURPOSE

Unspent recycling education funds for the use in special education programs and as a contribution toward the shared Waste Education Officer's salary.





# Reserve Funds - 10 Year Plan 2022/23

# UNSPENT SPECIFIED AREA RATE - BULK WASTE COLLECTION RESERVE FUND SUMMARY

|                         | 2022/23 | 2023/24 | 2024/25 | 2025/26 | 2026/27 | 2027/28 | 2028/29 | 2029/30 | 2030/31 | 2031/32 |
|-------------------------|---------|---------|---------|---------|---------|---------|---------|---------|---------|---------|
| RESERVE                 |         |         |         |         |         |         |         |         |         |         |
| Transfers from Reserves | 0       | 0       | 0       | 0       | 0       | 0       | 0       | 0       | 0       | 0       |
| Transfers to Reserves   | 0       | 0       | 0       | 0       | 0       | 0       | 0       | 0       | 0       | 0       |

# **FUND PURPOSE**

Established to hold u