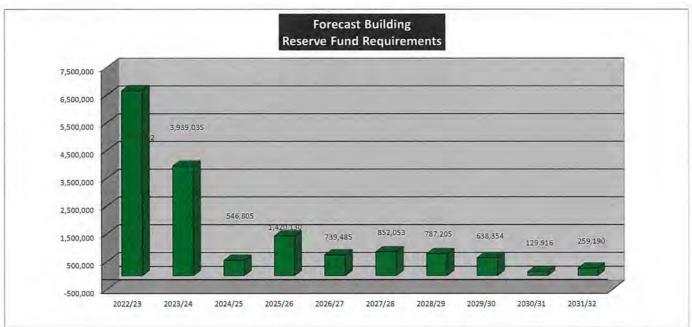

---|---------|---------|---------|---------|---------|
| RESERVE                                                  |           |           |           |           |         |         |         |         |         |         |
| Transfers from Reserves<br>Per 10 Year Building Plan     | 6,658,292 | 3,939,035 | 546,805   | 1,420,130 | 739,485 | 852,053 | 787,205 | 638,354 | 129,916 | 259,190 |
| Transfers to Reserves Annual Reserve Transfer Allocation | 6,952,834 | 1,000,000 | 1,000,000 | 1,000,000 | 700,000 | 700,000 | 700,000 | 600,000 | 600,000 | 600,000 |

### **FUND PURPOSE**

This Reserve is established to accumulate funds for the purchase, construction and maintenance of Council buildings. Allocations to and from this fund are costed by Councils 10 year Building Asset Management Plan.





### Reserve Funds - 10 Year Plan 2022/23

### **EMPLOYEE RELIEF RESERVE FUND SUMMARY**

|                         | 2022/23 | 2023/24 | 2024/25 | 2025/26 | 2026/27 | 2027/28 | 2028/29 | 2029/30 | 2030/31 | 2031/32 |
|-------------------------|---------|---------|---------|---------|---------|---------|---------|---------|---------|---------|
| RESERVE                 |         |         |         |         |         |         |         |         |         |         |
| Transfers from Reserves | 5,000   | 5,000   | 5,000   | 5,000   | 5,000   | 5000    | 5000    | 5000    | 5000    | 5000    |
| Transfers to Reserves   | 5,000   | 5,000   | 5,000   | 5,000   | 5,000   | 5,000   | 5,000   | 55,000  | 55,000  | 55,000  |

### FUND PURPOSE

This Reserve is established to provide funds for