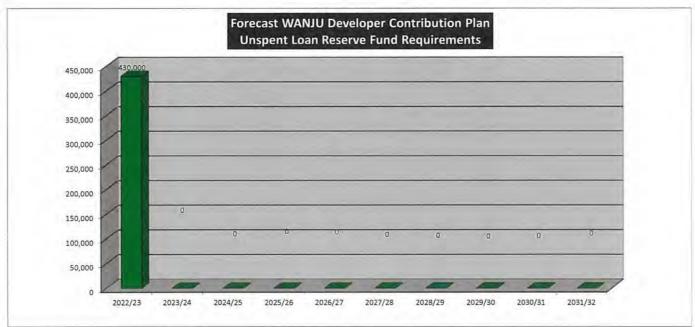

RESERVE FUND SUMMARY

|                         | 2022/23 | 2023/24 | 2024/25 | 2025/26 | 2026/27 | 2027/28 | 2028/29 | 2029/30 | 2030/31 | 2031/32 |
|-------------------------|---------|---------|---------|---------|---------|---------|---------|---------|---------|---------|
| RESERVE                 |         |         |         |         |         |         |         |         |         |         |
| Transfers from Reserves | 430,000 | 0       | 0       | 0       | 0       | 0       | 0       | 0       | 0       | 0       |
| Transfers to Reserves   | 0       | 0       | 0       | 0       | 0       | 0       | 0       | 0       | 391,500 | 391,500 |

# FUND PURPOSE

Established to hold unspent loan funds raised for the Wanju Developer Contribution Plan planning and development costs.





# Reserve Funds - 10 Year Plan 2022/23

# DARDANUP EXPANSION DEVELOPER CONTRIBUTON RESERVE FUND SUMMARY

|                         | 2022/23 | 2023/24 | 2024/25 | 2025/26 | 2026/27 | 2027/28 | 2028/29 | 2029/30 | 2030/31 | 2031/32 |
|-------------------------|---------|---------|---------|---------|---------|---------|---------|---------|---------|---------|
| RESERVE                 |         |         |         |         |         |         |         |         |         |         |
| Transfers from Reserves | 0       | 0       | 0       | 0       | 0       | 0       | 0       | 0       | 0       | 0       |
| Transfers to Reserves   | 0       | 0       | 0       | 0       | 0       | 0       | 0       | 0       | 0       | 0       |

# FUND PURPOSE

Established to hold unspent loan f