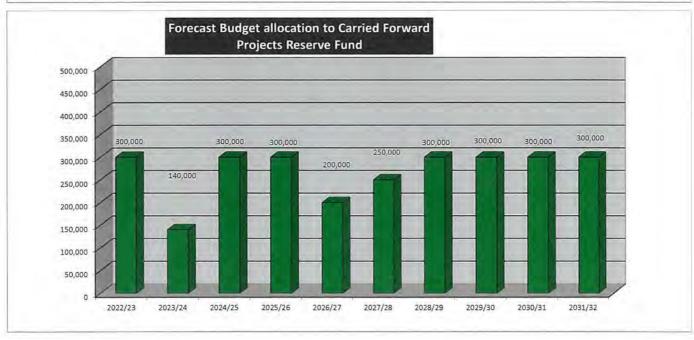

2030/31 | 2031/32 |
|-------------------------|---------|---------|---------|---------|---------|---------|---------|---------|---------|---------|
| RESERVE                 |         |         |         |         |         |         |         |         |         |         |
| Transfers from Reserves | 400,000 | 425,000 | 425,000 | 300,000 | 425,000 | 425,000 | 300,000 | 300,000 | 300,000 | 300,000 |
| Transfers to Reserves   | 300,000 | 140,000 | 300,000 | 300,000 | 200,000 | 250,000 | 300,000 | 300,000 | 300,000 | 300,000 |

### **FUND PURPOSE**

Established to hold unspent project funds to be carried forward into future financial years. Project funds that are not expended within 2 financial years of their intial allocation to this reserve are to be reallocated to the Municipal Fund.







# 10 YEAR RATING STRATEGY 2022/23 To 2031/32



### **Administration Centre - Eator**

1 Council Drive | PO Box 7016 EATON WA 6232 Tel: 9724 0000 | Fax: 9724 records@dardanup.wa.gov.au www.dardanup.wa.gov.au

# Contents

| 1. | INTRODU  | CTION                                               | 3 |
|----|----------|-----------------------------------------------------|---|
|    | 1.1 THE  | Purpose of this Rating Strategy                     | 3 |
| 2  | RATIN    | G SYSTEM IN WESTERN AUSTRALIA                       | 3 |
|    | 2.1 LEGI | ISLATION                                            | 3 |
|    |          | IY DOES COUNCIL RAISE RATES                         |   |
|    |          | is of Calculating Rates                             |   |
|    |          | ES OF RATES