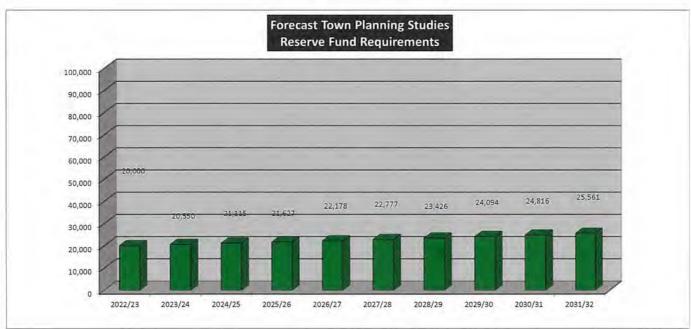

CONSULTANCY RESERVE FUND SUMMARY

|                         | 2022/23 | 2023/24 | 2024/25 | 2025/26 | 2026/27 | 2027/28 | 2028/29 | 2029/30 | 2030/31 | 2031/32 |
|-------------------------|---------|---------|---------|---------|---------|---------|---------|---------|---------|---------|
| RESERVE                 |         |         |         |         |         |         |         |         |         |         |
| Transfers from Reserves | 20,000  | 20,550  | 21,115  | 21,627  | 22,178  | 22,777  | 23,426  | 24,094  | 24,816  | 25,561  |
| Transfers to Reserves   | 10,000  | 10,000  | 30,000  | 30,000  | 30,000  | 30,000  | 30,000  | 40,000  | 50,000  | 50,000  |

### **FUND PURPOSE**

This Reserve is established to fund the engagement of consultants to undertake Town Planning Studies.





### Reserve Funds - 10 Year Plan 2022/23

### PARKS & RESERVE UPGRADES RESERVE FUND SUMMARY

|                         | 2022/23 | 2023/24 | 2024/25 | 2025/26 | 2026/27 | 2027/28 | 2028/29 | 2029/30 | 2030/31 | 2031/32 |
|-------------------------|---------|---------|---------|---------|---------|---------|---------|---------|---------|---------|
| RESERVE                 |         |         |         |         |         |         |         |         |         |         |
| Transfers from Reserves | 305,000 | 206,000 | 70,000  | 262,500 | 240,000 | 450,000 | 200,000 | 350,000 | 300,000 | 200,000 |
| Transfers to Reserves   | 200,000 | 200,000 | 150,000 | 250,000 | 300,000 | 300,000 | 300,000 | 300,000 | 300,000 | 300,000 |

### **FUND PURPOSE**

This Reserve is established to fund the