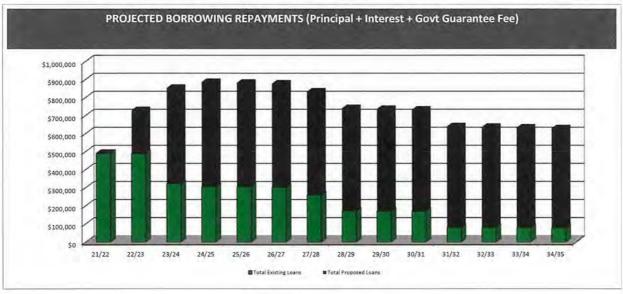

### Total Borrowing Repayments - Principal & Interest (Includes Govt Guarantee Fee)

|                                |         | 21/22      | 22/23      | 23/24      | 24/25      | 25/26      | 26/27      | 27/28       | 28/29       | 29/30      | 30/31      | 31/32       | 32/33      | 33/34      | 34/35      |
|--------------------------------|---------|------------|------------|------------|------------|------------|------------|-------------|-------------|------------|------------|-------------|------------|------------|------------|
| Existing Loans                 | Loan #  |            |            |            |            |            |            |             |             |            |            |             |            |            |            |
| Administration Centre          | 49      |            |            |            |            |            |            |             |             |            |            |             |            |            |            |
| Eaton Rec Ctr                  | 59      | 104,439.02 | 103,859.23 | 0.00       | 0.00       | 0.00       | 0.00       | 0.00        | 0.00        | 0.00       | 0.00       | 0.00        | 0.00       | 0,00       | 0,00       |
| Gravel Pit Purchase            | 61      | 29,558.01  | 29,402.13  | 14,638.78  | 0.00       | 0.00       | 0.00       | 0.00        | 0.00        | 0.00       | 0.00       | 0.00        | 0.00       | 0,00       | 0.00       |
| Rec Ctr Extensions             | 63      | 0.00       | 0.00       | 0.00       | 0.00       | 0.00       | 0.00       | 0.00        | 0.00        | 0.00       | 0.00       | 0.00        | 0.00       | 0.00       | 0,00       |
| Eaton Office Extension         | 65      | 46,943.70  | 46,621.16  | 0.00       | 0.00       | 0.00       | 0.00       | 0.00        | 0.00        | 0.00       | 0.00       | 0.00        | 0.00       | 0.00       | 0.00       |
| Land - Depot                   | 66      | 81,434.99  | 81,058.32  | 80,672.20  | 80,260.07  | 79,835.02  | 79,393.67  | 39,320.73   | 0,00        | 0,00       | 0.00       | 0.00        | 0.00       | 0.00       | 0.00       |
| Eaton Bowling Club SSL         |         |            |            |            |            |            |            |             |             |            |            |             |            |            |            |
| Eaton Rec Ctre - Equipment     | 68      | 0.00       | 0.00       | 0.00       | 0.00       | 0.00       | 0.00       | 0.00        | 0.00        | 0.00       | 0.00       | 0.00        | 0.00       | 0,00       | 0,00       |
| Glen Houn Oval Club Rooms      | 69      | 84,110.64  | 83,803.27  | 83,498.31  | 83,150.58  | 82,805.59  | 82,448.21  | 82,086.74   | 81,688.78   | 81,286.56  | 80,869.30  | 80,442.59   | 79,986.24  | 79,986.24  | 79,032.75  |
| Developer Contribution Plan    | 70      | 94,185.67  | 93,325.05  | 92,840.70  | 92,355,19  | 91,852.85  | 91,338.71  | 90,793.82   | 90,238,84   | 89,665.38  | 89,077.00  | 0.00        | 0.00       | 0.00       | 0.00       |
| FOFO Waste Bins                | 71      | 50,176.66  | 50,970.90  | 50,637.30  | 50,297,30  | 49,950.77  | 49,597.60  | 49,237.65   | 0.00        | 0.00       | 0.00       | 0.00        | 0.00       | 0.00       | 0.00       |
| Total Existing Loans           |         | 490,848.69 | 489,040.06 | 322,287.29 | 306,063.14 | 304,444.24 | 302,778.19 | 261,438.93  | 171,927.62  | 170,951.94 | 169,946.30 | 80,442,59   | 79,986.24  | 79,986.24  | 79,032.75  |
| Proposed Loans                 |         |            |            |            |            |            |            |             |             |            |            |             |            |            |            |
| Eaton Admin / Library - Part 1 | 2022/23 | 0.00       | 206,392.77 | 410,929.49 | 409,034,45 | 407,099.58 | 405,124.05 | 403,107.00  | 401,047.57  | 398,944.87 | 396,797.97 | 394,605.96  | 392,367.89 | 390,082.79 | 387,749.66 |
| New Building - RAMP            | 2022/23 | 0.00       | 34,398.79  | 68,488.25  | 68,172,41  | 67,849.93  | 67,520,67  | 67,184.50   | 66,841,26   | 66,490.81  | 66,133.00  | 65,767,66   | 65,394.65  | 65,013.80  | 64,624.94  |
| Eaton Admin / Library - Part 2 | 2023/24 | 0.00       | 0.00       | 51,598.19  | 102,732.37 | 102,258.61 | 101,774.89 | 101,281.01  | 100,776,75  | 100,261,89 | 99,736.22  | 99,199.49   | 98,651.49  | 98,091.97  | 97,520.70  |
| Total Proposed Loans           | -       | 0.00       | 240,791.56 | 531,015.93 | 579,939.23 | 577,208.12 | 574,419.62 | 571,572.52  | 568,665.59  | 565,697,57 | 562,667,19 | 559,573,12  | 556,414.03 | 553,188.56 | 549,895.30 |
| Less Sell Supporting Loans     |         |            |            |            |            |            |            |             |             |            |            |             |            |            |            |
| Eaton Bowling Club SSL         | New     | 0.00       | 0.00       | 0,00       | 0,00       | 0.00       | 0.00       | 0           | 0           | 0          | 0          | 0           | 0          | 0          | 0          |
| Total SSL                      |         | 0.00       | 0.00       | 0.00       | 0,00       | 0,00       | 0.00       | 0.00        | 0.00        | 0.00       | 0.00       | 0.00        | 0.00       | 0.00       | 0.00       |
| Total Net Repayments           |         | 490,848.69 | 729,831.62 | 853,303.22 | 886,002.37 | 881,652.35 | 877,197.81 | 833,011.45  | 740,593.21  | 736,649.51 | 732,613.49 | 640,015.71  | 636,400.27 | 633,174.80 | 628,928.05 |
|                                |         |            |            |            |            |            |            |             |             |            |            |             |            |            | 4.70       |
| \$ Increase (Decrease)         |         | 142,769.60 | 238,982.94 | 123,471,60 | 32,699,15  | (4,350,02) | (4,454,55) | (44,186 36) | (92,418.24) | (3,943.70) | (4,035.03) | (92,597.78) | (3,615.44) | (3,225.47) | (4,246.74) |
| % Increase (Decrease)          |         | 41.02%     | 48.69%     | 16.92%     | 3.83%      | (0.4914)   | (0.51%)    | (5.04%)     | (11.09%)    | (0.53%)    | (D.55%)    | (12.64%)    | (0.56%)    | (0.51%)    | (0.67%)    |