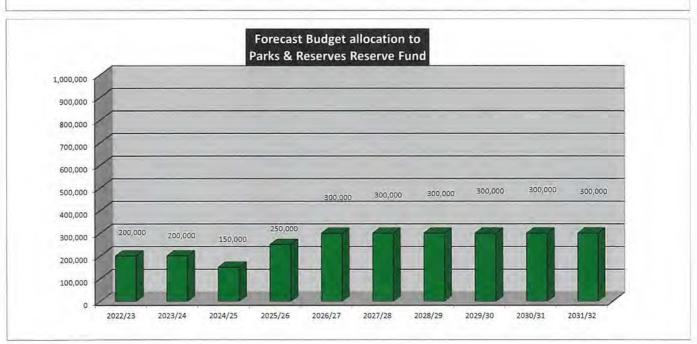

022/23

### PARKS & RESERVE UPGRADES RESERVE FUND SUMMARY

|                         | 2022/23 | 2023/24 | 2024/25 | 2025/26 | 2026/27 | 2027/28 | 2028/29 | 2029/30 | 2030/31 | 2031/32 |
|-------------------------|---------|---------|---------|---------|---------|---------|---------|---------|---------|---------|
| RESERVE                 |         |         |         |         |         |         |         |         |         |         |
| Transfers from Reserves | 305,000 | 206,000 | 70,000  | 262,500 | 240,000 | 450,000 | 200,000 | 350,000 | 300,000 | 200,000 |
| Transfers to Reserves   | 200,000 | 200,000 | 150,000 | 250,000 | 300,000 | 300,000 | 300,000 | 300,000 | 300,000 | 300,000 |

### **FUND PURPOSE**

This Reserve is established to fund the development of Parks and Reserves.





### Reserve Funds - 10 Year Plan 2022/23

### **ELECTION EXPENSES RESERVE FUND SUMMARY**

|                         | 2022/23 | 2023/24 | 2024/25 | 2025/26 | 2026/27 | 2027/28 | 2028/29 | 2029/30 | 2030/31 | 2031/32 |
|-------------------------|---------|---------|---------|---------|---------|---------|---------|---------|---------|---------|
| RESERVE                 |         |         |         |         |         |         |         |         |         |         |
| Transfers from Reserves | 0       | 40,000  | 0       | 50,000  | 0       | 45,000  | 0       | 55,000  | 0       | 50,000  |
| Transfers to Reserves   | 25,000  | 25,000  | 25,000  | 30,000  | 30,000  | 30,000  | 30,000  | 30,000  | 35,000  | 35,000  |

### **FUND PURPOSE**

This Reserve is established to fund Council e