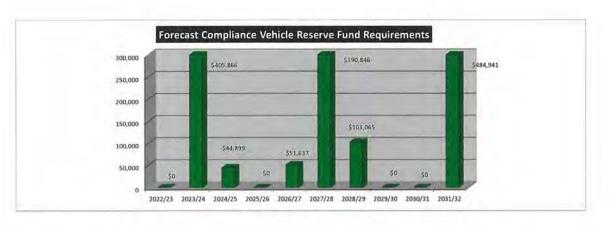

966  | 0       | 0       | 0       | 16,360  | 0       | 0       | 0       | 17,882  | 0       | 0       | 0       | 19,547  |
| P028     | DA10091         | Manager Assets                           | 0       | 14,637  | 0       | 0       | 0       | 16,000  | 0       | 0       | 0       | 17,489  | 0       | 0       | 0       | 19,117  | 0       |
| New Veh  | icles           |                                          |         |         |         |         |         |         |         |         |         |         |         |         |         |         |         |
| TOTAL SA | ALE REVENUE     | 3                                        | 0       | 367,809 | 37,416  | 0       | 34,424  | 366,847 | 76,890  | 0       | 0       | 439,470 | 44,706  | 40,226  | 0       | 438,320 | 91,870  |







#### Asset Management Plan - Executive & Compliance Vehicles 2022/23

#### LOANS SUMMARY

|          |                |                                          | 2022/23 | 2023/24 | 2024/25 | 2025/26 | 2026/27 | 2027/28 | 2028/29 | 2029/30 | 2030/31 | 2031/32 | 2032/33 | 2033/34 | 2034/35 | 2035/36 | 2036/37 |
|----------|----------------|------------------------------------------|---------|---------|---------|---------|---------|---------|---------|---------|---------|---------|---------|---------|---------|---------|---------|
| LOANS    |                |                                          |         |         |         |         |         |         |         |         |         |         |         |         |         |         |         |
| Administ | ration / Compl | iance