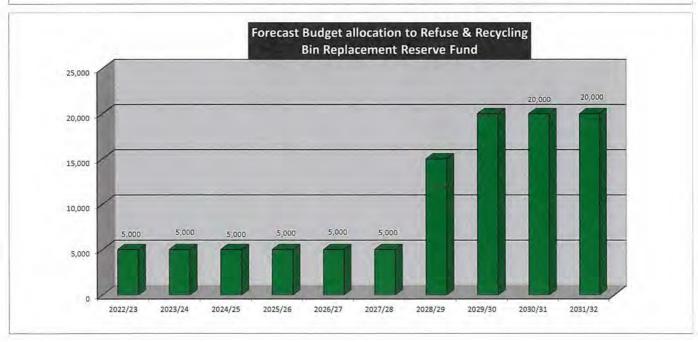

BIN REPLACEMENT RESERVE FUND SUMMARY

|                         | 2022/23 | 2023/24 | 2024/25 | 2025/26 | 2026/27 | 2027/28 | 2028/29 | 2029/30 | 2030/31 | 2031/32 |
|-------------------------|---------|---------|---------|---------|---------|---------|---------|---------|---------|---------|
| RESERVE                 |         |         |         |         |         |         |         |         |         |         |
| Transfers from Reserves | 0       | 0       | 0       | 0       | 0       | 0       | 0       | 0       | 0       | 0       |
| Transfers to Reserves   | 5,000   | 5,000   | 5,000   | 5,000   | 5,000   | 5,000   | 15,000  | 20,000  | 20,000  | 20,000  |

### **FUND PURPOSE**

This Reserve is established to provide funds for the replacement of refuse and recycling bins.





### Reserve Funds - 10 Year Plan 2022/23

# RECYCLING EDUCATION RESERVE FUND SUMMARY

|                         | 2022/23 | 2023/24 | 2024/25 | 2025/26 | 2026/27 | 2027/28 | 2028/29 | 2029/30 | 2030/31 | 2031/32 |
|-------------------------|---------|---------|---------|---------|---------|---------|---------|---------|---------|---------|
| RESERVE                 |         |         |         |         |         |         |         |         |         |         |
| Transfers from Reserves | 11,385  | 11,506  | 11,977  | 12,480  | 12,798  | 13,144  | 13,518  | 13,903  | 14,320  | 14,750  |
| Transfers to Reserves   | 10,000  | 25,000  | 30,000  | 30,000  | 30,000  | 30,000  | 30,000  | 30,000  | 30,000  | 30,000  |

# FUND PURPOSE

Unspent recycling education funds for the use in specia