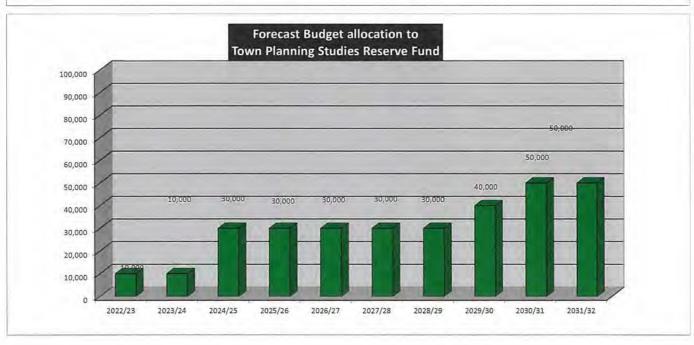

NSULTANCY RESERVE FUND SUMMARY

|                         | 2022/23 | 2023/24 | 2024/25 | 2025/26 | 2026/27 | 2027/28 | 2028/29 | 2029/30 | 2030/31 | 2031/32 |
|-------------------------|---------|---------|---------|---------|---------|---------|---------|---------|---------|---------|
| RESERVE                 |         |         |         |         |         |         |         |         |         |         |
| Transfers from Reserves | 20,000  | 20,550  | 21,115  | 21,627  | 22,178  | 22,777  | 23,426  | 24,094  | 24,816  | 25,561  |
| Transfers to Reserves   | 10,000  | 10,000  | 30,000  | 30,000  | 30,000  | 30,000  | 30,000  | 40,000  | 50,000  | 50,000  |

### **FUND PURPOSE**

This Reserve is established to fund the engagement of consultants to undertake Town Planning Studies.





### Reserve Funds - 10 Year Plan 2022/23

### PARKS & RESERVE UPGRADES RESERVE FUND SUMMARY

|                         | 2022/23 | 2023/24 | 2024/25 | 2025/26 | 2026/27 | 2027/28 | 2028/29 | 2029/30 | 2030/31 | 2031/32 |
|-------------------------|---------|---------|---------|---------|---------|---------|---------|---------|---------|---------|
| RESERVE                 |         |         |         |         |         |         |         |         |         |         |
| Transfers from Reserves | 305,000 | 206,000 | 70,000  | 262,500 | 240,000 | 450,000 | 200,000 | 350,000 | 300,000 | 200,000 |
| Transfers to Reserves   | 200,000 | 200,000 | 150,000 | 250,000 | 300,000 | 300,000 | 300,000 | 300,000 | 300,000 | 300,000 |

### **FUND PURPOSE**

This Reserve is established to fund the de