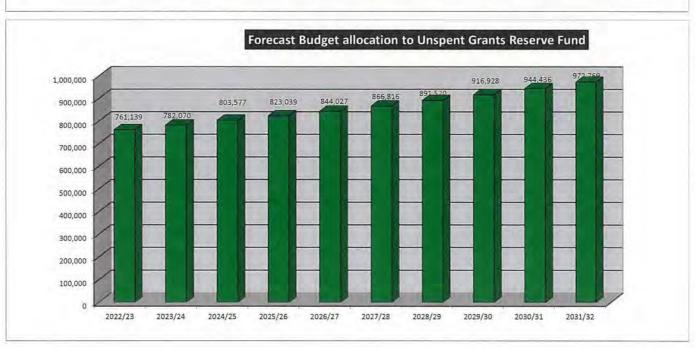

/23

### **UNSPENT GRANTS RESERVE FUND SUMMARY**

|                         | 2022/23 | 2023/24 | 2024/25 | 2025/26 | 2026/27 | 2027/28 | 2028/29 | 2029/30 | 2030/31 | 2031/32 |
|-------------------------|---------|---------|---------|---------|---------|---------|---------|---------|---------|---------|
| RESERVE                 |         |         |         |         |         |         |         |         |         |         |
| Transfers from Reserves | 817,474 | 782,070 | 803,577 | 823,039 | 844,027 | 866,816 | 891,520 | 916,928 | 944,436 | 972,769 |
| Transfers to Reserves   | 761,139 | 782,070 | 803,577 | 823,039 | 844,027 | 866,816 | 891,520 | 916,928 | 944,436 | 972,769 |

### FUND PURPOSE

This Reserve is established to identify unexpended grants and special projects funding.





### Reserve Funds - 10 Year Plan 2022/23

### REFUSE SITE ENVIRONMENTAL WORKS RESERVE FUND SUMMARY

|                         | 2022/23 | 2023/24 | 2024/25 | 2025/26 | 2026/27 | 2027/28 | 2028/29 | 2029/30 | 2030/31 | 2031/32 |
|-------------------------|---------|---------|---------|---------|---------|---------|---------|---------|---------|---------|
| RESERVE                 |         |         |         |         |         |         |         |         |         |         |
| Transfers from Reserves | 0       | 0       | 0       | 0       | 0       | 0       | 0       | 0       | 0       | 0       |
| Transfers to Reserves   | 0       | 0       | 0       | 0       | 0       | 0       | 0       | 0       | 0       | 0       |

### **FUND PURPOSE**

This Reserve is established to prov