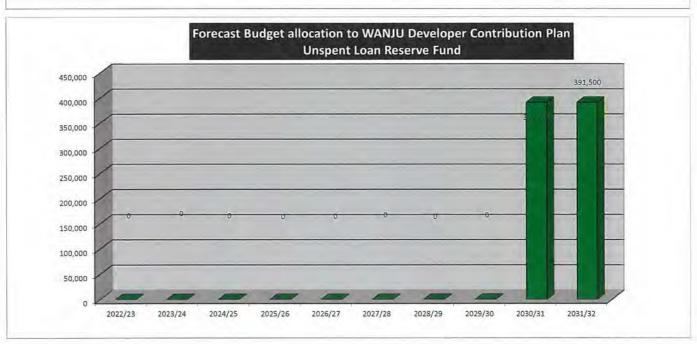

Projects that are wholly or partly funded from external sources (e.g. from grants or contributions) shall only be undertaken when that funding is available. If planned external funding is not available at the time that the project is planned to be undertaken, Council may:

- a) Reallocate other project funding towards the funding deficit;
- b) Scale the project to the available budget;
- c) Defer the project until funding is available;
- d) Transfer the allocated Council funds for the project to reserve until external funds become available.