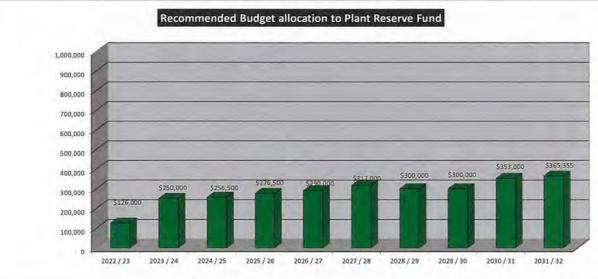

| ERVE FUNDS    | REQUIRED                                         | Ó         | 616,031   | 490,672   | 186,291   | 196,279   | 380,715   | 242,902   | 462,219   | 201,095   | 482,905 |
|              | erve Transfer | r Allocation                                     | 126,000   | 250,000   | 256,500   | 276,500   | 290,000   | 317,000   | 300,000   | 300,000   | 353,000   | 365,355 |
| Interest Ear | nings         |                                                  | 4,544     | 6,463     | 2,868     | 555       | 1,462     | 2,414     | 1,601     | 2,390     | 792       | 2,319   |
| RESERVE SI   | JRPLUS (DEF   | ICIT)                                            | 646,337   | 286,769   | 55,465    | 146,228   | 241,412   | 180,110   | 239,009   | 79,180    | 231,877   | 116,645 |







#### Asset Management Budget - Engineering Services Vehicle Fleet 2022 / 23

#### PLANT LOANS SUMMARY

|          |             |                                                  | 2022 / 23 | 2023 / 24 | 2024 / 25 | 2025 / 26 | 2026 / 27 | 2027 / 28 | 2028 / 29 | 2029 / 30 | 2030 / 31 | 2031 / 32 |
|----------|-------------|--------------------------------------------------|-----------|-----------|-----------|-----------|-----------|-----------|-----------|-----------|-----------|-----------|
| LOANS    |             |                                                  |           |           |           |           |           |           |           |           |           |           |
| Replacem | ent         |                                                  |           |