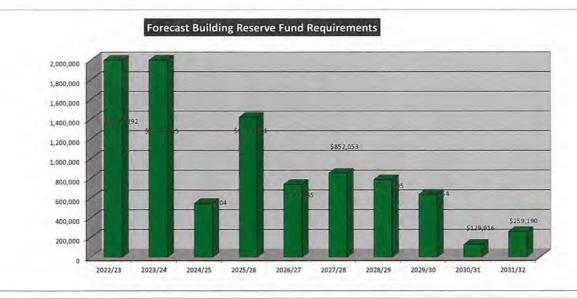

1,443            | 475,324         | 437,978     | 287,895    | 201,985         | 164,540        | 635,364         | 979,034 |
|                                                              | L'Anna Carlo |              | 110 600 600        |                 | - Andrew    | - Paris    |                 |                |                 | 1100    |
| Opening balance 01.07.22 ###                                 |              |              |                    |                 |             |            |                 |                |                 |         |
|                                                              |              |              |                    |                 |             |            |                 |                |                 |         |







#### Asset Management Budget - Buildings 10 Year Works Program 2022/23

#### LOANS SUMMARY

|                                                         | 2022/23   | 2023/24   | 2024/25 | 2025/26 | 2026/27 | 2027/28 | 2028/29 | 2029/30 | 2030/31 | 2031/32 |
|---------------------------------------------------------|-----------|-----------|---------|---------|---------|---------|---------|---------|---------|---------|
| LOANS                                                   |           |           |         |         |         |         |         |         |         |         |
| Administration Centres                                  |           |           |         |         |         |         |         |         |         |         |
| Dardanup Office