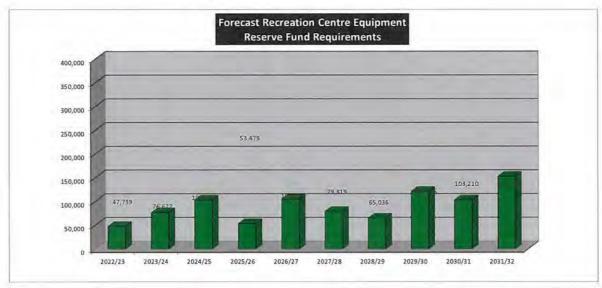

# STRATEGIC FINANCIAL PLAN 2022/23 To 2031/32

| Version | Details                  | Date         |
|---------|--------------------------|--------------|
| 1       | Ordinary Council meeting | 22 June 2022 |