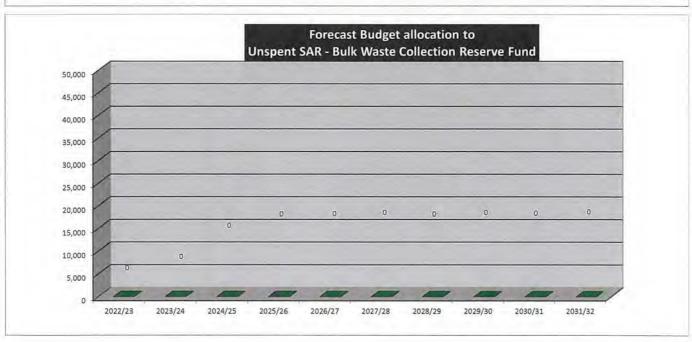

IED AREA RATE - BULK WASTE COLLECTION RESERVE FUND SUMMARY

|                         | 2022/23 | 2023/24 | 2024/25 | 2025/26 | 2026/27 | 2027/28 | 2028/29 | 2029/30 | 2030/31 | 2031/32 |
|-------------------------|---------|---------|---------|---------|---------|---------|---------|---------|---------|---------|
| RESERVE                 |         |         |         |         |         |         |         |         |         |         |
| Transfers from Reserves | 0       | 0       | 0       | 0       | 0       | 0       | 0       | 0       | 0       | 0       |
| Transfers to Reserves   | 0       | 0       | 0       | 0       | 0       | 0       | 0       | 0       | 0       | 0       |

# **FUND PURPOSE**

Established to hold unspent Specified Area Rates for Bulk Waste Collection.





# Reserve Funds - 10 Year Plan 2022/23

# UNSPENT SPECIFIED AREA RATE - EATON LANDCAPING LEVY RESERVE FUND SUMMARY

|                         | 2022/23 | 2023/24 | 2024/25 | 2025/26 | 2026/27 | 2027/28 | 2028/29 | 2029/30 | 2030/31 | 2031/32 |
|-------------------------|---------|---------|---------|---------|---------|---------|---------|---------|---------|---------|
| RESERVE                 |         |         |         |         |         |         |         |         |         |         |
| Transfers from Reserves | 250,000 | 100,000 | 100,000 | 100,000 | 100,000 | 100,000 | 100,000 | 100,000 | 100,000 | 100,000 |
| Transfers to Reserves   | 100,000 | 100,000 | 100,000 | 100,000 | 100,000 | 100,000 | 100,000 | 100,000 | 103,000 | 106,090 |

### **FUND PURPOSE**

Established to hold