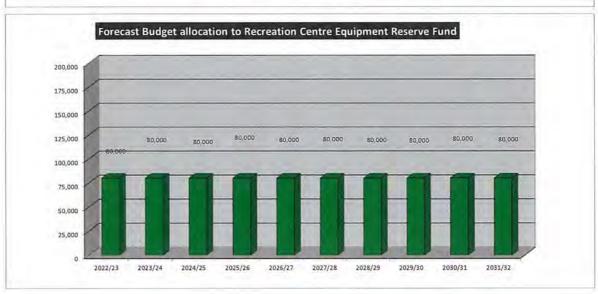

# STRATEGIC FINANCIAL PLAN 2022/23 To 2031/32

| Version | Details                  | Date         |
|---------|--------------------------|--------------|
| 1       | Ordinary Council meeting | 22 June 2022 |