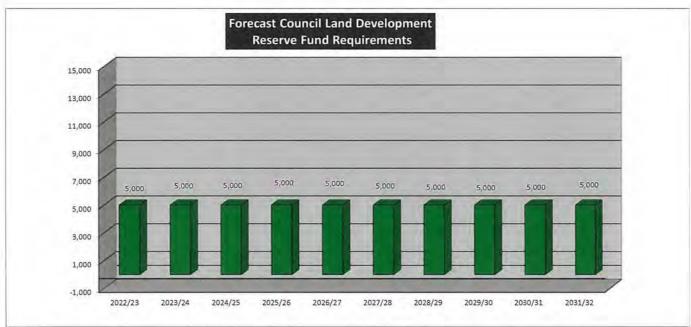

2022/23

# COUNCIL LAND DEVELOPMENT RESERVE FUND SUMMARY

|                         | 2022/23 | 2023/24 | 2024/25 | 2025/26 | 2026/27 | 2027/28 | 2028/29 | 2029/30 | 2030/31 | 2031/32 |
|-------------------------|---------|---------|---------|---------|---------|---------|---------|---------|---------|---------|
| RESERVE                 |         |         |         |         |         |         |         |         |         |         |
| Transfers from Reserves | 5,000   | 5,000   | 5,000   | 5,000   | 5,000   | 5,000   | 5,000   | 5,000   | 5,000   | 5,000   |
| Transfers to Reserves   | 10,000  | 0       | 10,000  | 10,000  | 10,000  | 10,000  | 10,000  | 10,000  | 10,000  | 50,000  |

# FUND PURPOSE

Established for funding the acquisition or development of Council land for resale.





### Reserve Funds - 10 Year Plan 2022/23

# SALE OF LAND RESERVE FUND SUMMARY

|                         | 2022/23   | 2023/24 | 2024/25 | 2025/26 | 2026/27 | 2027/28 | 2028/29 | 2029/30 | 2030/31 | 2031/32 |
|-------------------------|-----------|---------|---------|---------|---------|---------|---------|---------|---------|---------|
| RESERVE                 |           |         |         |         |         |         |         |         |         |         |
| Transfers from Reserves | 1,000,000 | 0       | 0       | 0       | 0       | 0       | 0       | 0       | 0       | 0       |
| Transfers to Reserves   | 0         | 0       | 0       | 0       | 0       | 0       | 0       | 0       | 0       | 0       |

# FUND PURPOSE

Established to hold funds from the sale of Council