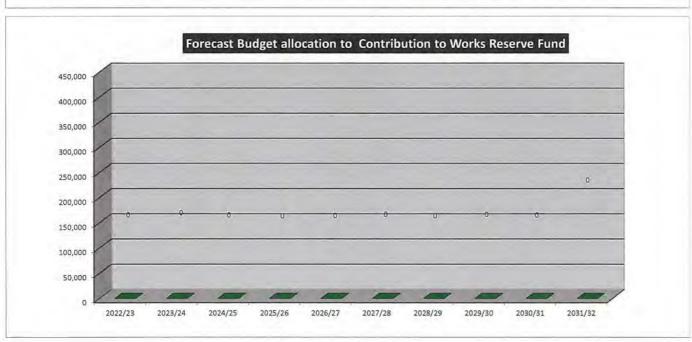

SERVE FUND SUMMARY

|                         | 2022/23 | 2023/24 | 2024/25 | 2025/26 | 2026/27 | 2027/28 | 2028/29 | 2029/30 | 2030/31 | 2031/32 |
|-------------------------|---------|---------|---------|---------|---------|---------|---------|---------|---------|---------|
| RESERVE                 |         |         |         |         |         |         |         |         |         |         |
| Transfers from Reserves | 0       | 0       | 0       | 0       | 0       | 0       | 0       | 0       | 0       | 0       |
| Transfers to Reserves   | 0       | 0       | 0       | 0       | 0       | 0       | 0       | 0       | 0       | 0       |

# FUND PURPOSE

Established to hold unspent loan funds raised for the Wanju Developer Contribution Plan planning and development costs.





### Reserve Funds - 10 Year Plan 2022/23

# COLLIE RIVER (EATON DRIVE) BRIDGE CONSTRUCTION RESERVE FUND SUMMARY

|                         | 2022/23 | 2023/24 | 2024/25 | 2025/26 | 2026/27 | 2027/28 | 2028/29 | 2029/30 | 2030/31 | 2031/32 |
|-------------------------|---------|---------|---------|---------|---------|---------|---------|---------|---------|---------|
| RESERVE                 |         |         |         |         |         |         |         |         |         |         |
| Transfers from Reserves | 0       | Ö       | 0       | 0       | 0       | 0       | 0       | 0       | .0      | 0       |
| Transfers to Reserves   | 0       | 0       | 0       | .0      | 0       | 0       | 0       | 0       | 0       | 0       |

# FUND PURPOSE

Established for the future c