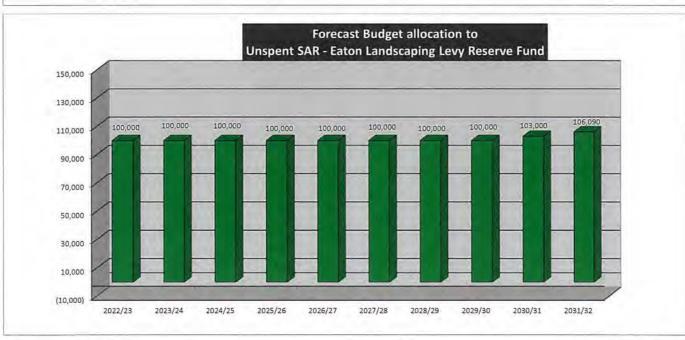

A RATE - EATON LANDCAPING LEVY RESERVE FUND SUMMARY

|                         | 2022/23 | 2023/24 | 2024/25 | 2025/26 | 2026/27 | 2027/28 | 2028/29 | 2029/30 | 2030/31 | 2031/32 |
|-------------------------|---------|---------|---------|---------|---------|---------|---------|---------|---------|---------|
| RESERVE                 |         |         |         |         |         |         |         |         |         |         |
| Transfers from Reserves | 250,000 | 100,000 | 100,000 | 100,000 | 100,000 | 100,000 | 100,000 | 100,000 | 100,000 | 100,000 |
| Transfers to Reserves   | 100,000 | 100,000 | 100,000 | 100,000 | 100,000 | 100,000 | 100,000 | 100,000 | 103,000 | 106,090 |

### **FUND PURPOSE**

Established to hold unspent Specified Area Rates for the Eaton Landscaping Levy.





### Reserve Funds - 10 Year Plan 2022/23

# COUNCIL LAND DEVELOPMENT RESERVE FUND SUMMARY

|                         | 2022/23 | 2023/24 | 2024/25 | 2025/26 | 2026/27 | 2027/28 | 2028/29 | 2029/30 | 2030/31 | 2031/32 |
|-------------------------|---------|---------|---------|---------|---------|---------|---------|---------|---------|---------|
| RESERVE                 |         |         |         |         |         |         |         |         |         |         |
| Transfers from Reserves | 5,000   | 5,000   | 5,000   | 5,000   | 5,000   | 5,000   | 5,000   | 5,000   | 5,000   | 5,000   |
| Transfers to Reserves   | 10,000  | 0       | 10,000  | 10,000  | 10,000  | 10,000  | 10,000  | 10,000  | 10,000  | 50,000  |

# FUND PURPOSE

Established for funding the acquisition or develop