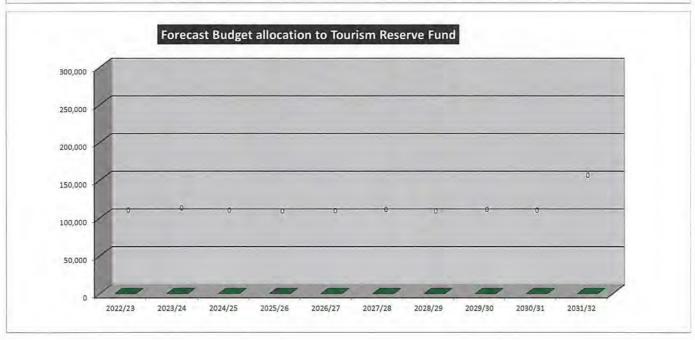

ear Plan 2022/23

# TOURISM RESERVE FUND SUMMARY

|                         | 2022/23 | 2023/24 | 2024/25 | 2025/26 | 2026/27 | 2027/28 | 2028/29 | 2029/30 | 2030/31 | 2031/32 |
|-------------------------|---------|---------|---------|---------|---------|---------|---------|---------|---------|---------|
| RESERVE                 |         |         |         |         |         |         |         |         |         |         |
| Transfers from Reserves | 0       | 0       | 0       | 0       | 0       | 0       | 0       | 0       | 0       | 0       |
| Transfers to Reserves   | 0       | 0       | 0       | 0       | 0       | 0       | 0       | 0       | 0       | 0       |

# FUND PURPOSE

 ${\sf Established}\ to\ account\ for\ unspent\ {\sf Swimming\ Pool\ Inspection\ Levy}.$ 





### Reserve Funds - 10 Year Plan 2022/23

# CARRIED FORWARD PROJECTS RESERVE FUND SUMMARY

|                         | 2022/23 | 2023/24 | 2024/25 | 2025/26 | 2026/27 | 2027/28 | 2028/29 | 2029/30 | 2030/31 | 2031/32 |
|-------------------------|---------|---------|---------|---------|---------|---------|---------|---------|---------|---------|
| RESERVE                 |         |         |         |         |         |         |         |         |         |         |
| Transfers from Reserves | 400,000 | 425,000 | 425,000 | 300,000 | 425,000 | 425,000 | 300,000 | 300,000 | 300,000 | 300,000 |
| Transfers to Reserves   | 300,000 | 140,000 | 300,000 | 300,000 | 200,000 | 250,000 | 300,000 | 300,000 | 300,000 | 300,000 |

### **FUND PURPOSE**

Established to hold unspent project funds to