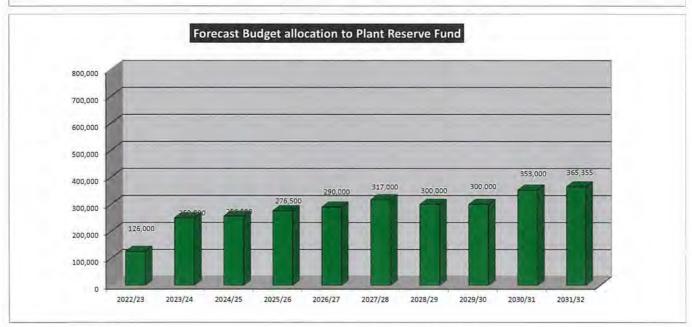

an | 0       | 616,032 | 490,662 | 189,380 | 196,279 | 380,716 | 242,903 | 462,219 | 201,097 | 482,905 |
| Transfers from Reserves                     | 0       | 616,032 | 490,662 | 189,380 | 196,279 | 380,716 | 242,903 | 462,219 | 201,097 | 482,905 |
| Per 10 Year Engineering Services Fleet Plan | 126,000 | 250,000 | 256,500 | 276,500 | 290,000 | 317,000 | 300,000 | 300,000 | 353,000 | 365,355 |
| Transfers to Reserves                       | 126,000 | 250,000 | 256,500 | 276,500 | 290,000 | 317,000 | 300,000 | 300,000 | 353,000 | 365,355 |

### **FUND PURPOSE**

This Reserve is established to fund the purchase, replacement or lease of Council's heavy plant and engineering equipment. Allocations to and from this fund are costed by Council's 10 year Engineering Services Vehicles Plan.





### Reserve Funds - 10 Year Plan 2022/23

### **BUILDING MAINTENANCE RESERVE FUND SUMMARY**

|                                                          | 2022/23   | 2023/24   | 2024/25   | 2025/26   | 2026/27 | 2027/28 | 2028/29 | 2029/30 | 2030/31 | 2031/32 |
|----------------------------------------------------------|-----------|-----------|-----------|-----------|---------|---------|---------|---------|---------|---------|
| RESERVE                                                  |           |           |           |           |         |         |         |         |         |         |
| Transfers from Reserves<br>Per 10 Year Building Plan     | 6,658,292 | 3,939,035 | 546,805   | 1,420,130 | 739,485 | 852,053 | 787,205 | 638,354 | 129,916 | 259,190 |
| Transfers to Reserves Annua