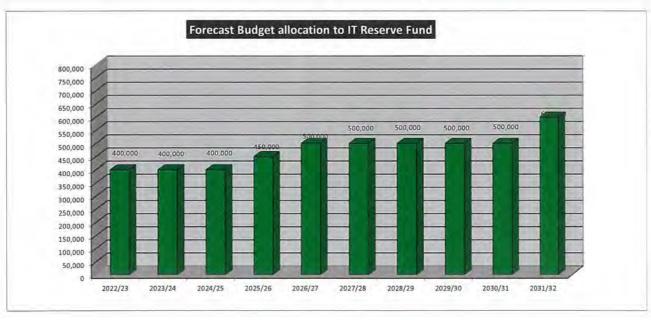

# STRATEGIC FINANCIAL PLAN 2022/23 To 2031/32

| Version | Details                  | Date         |
|---------|--------------------------|--------------|
| 1       | Ordinary Council meeting | 22 June 2022 |