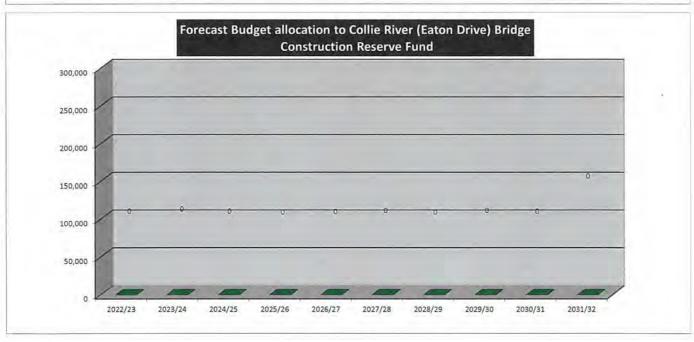

BRIDGE CONSTRUCTION RESERVE FUND SUMMARY

|                         | 2022/23 | 2023/24 | 2024/25 | 2025/26 | 2026/27 | 2027/28 | 2028/29 | 2029/30 | 2030/31 | 2031/32 |
|-------------------------|---------|---------|---------|---------|---------|---------|---------|---------|---------|---------|
| RESERVE                 |         |         |         |         |         |         |         |         |         |         |
| Transfers from Reserves | 0       | Ö       | 0       | 0       | 0       | 0       | 0       | 0       | .0      | 0       |
| Transfers to Reserves   | 0       | 0       | 0       | .0      | 0       | 0       | 0       | 0       | 0       | 0       |

# FUND PURPOSE

Established for the future construction of a bridge over the Collie River and extend Eaton Drive.





### Reserve Funds - 10 Year Plan 2022/23

# EATON DRIVE - ACCESS CONTRUCTION RESERVE FUND SUMMARY

|                         | 2022/23 | 2023/24 | 2024/25 | 2025/26 | 2026/27 | 2027/28 | 2028/29 | 2029/30 | 2030/31 | 2031/32 |
|-------------------------|---------|---------|---------|---------|---------|---------|---------|---------|---------|---------|
| RESERVE                 |         |         |         |         |         |         |         |         |         |         |
| Transfers from Reserves | 0       | 0       | 0       | 0       | 0       | 0       | 0       | 0       | 0       | 0       |
| Transfers to Reserves   | 0       | 0       | o       | 0       | 0       | 0       | 0       | 0       | 0       | 0       |

# FUND PURPOSE

 ${\it Established} \ for \ the \ future \