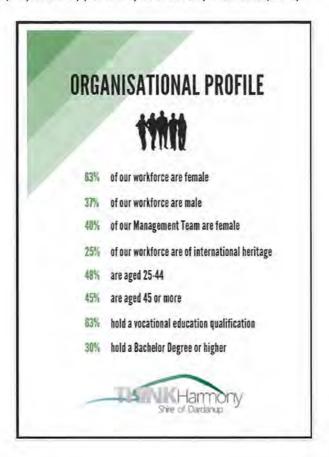

ing environment. The Shire of Dardanup has adopted the following initiatives to create a positive workplace culture:

## 3.4.1 EXIT PROCESS

Exit interview to assess why people leave the organisation.

#### 3.4.2 WORKFORCE SURVEYS

Workforce surveys undertaken on a biennial basis.



## 3.4.3 RECOGNITION

- · Annual performance reviews.
- Annual salary/wage reviews.
- Publication of recognition of achievements.
- Reward system for employee performance.

#### 3.5 SUPPORTING DIVERSITY

## 3.5.1 EQUAL EMPLOYMENT OPPORTUNITIES

The Shire of Dardanup supports workplace diversity and promotes merit based appointment. The Council achieves this by:

Acknowledging and applying merit based and unbiased selection processes.



Council has an Equal Employment Opportunity & Diversity Plan and policy.



## 3.6 IMPROVING PERFORMANCE

To provide effective and efficient services the workforce needs to continue developing and improving the performance of staff. This is achieved by:

#### 3.6.1 MEASURABLE OBJECTIVES

- All staff will have performance goals in their performance review and development plans.
- Annual non salary linked annual performance reviews.
- Three month performance reviews for new staff members.
- Biennial staff satisfaction survey.
- Benchmark staff turnover to be less than the industry average of the previous year as provided by WALGA salary survey.

### 3.7 SUPPORTING A HEALTHY AND PRODUCTIVE ORGANISATION

### 3.7.1 OS&H

The Shire of Dardanup provides a safe place for people to work, all employees are educated on the need for safe work practises and to use Council's