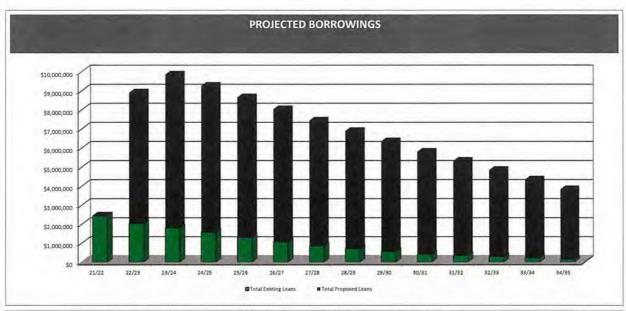

### **Outstanding Debt**

|                                                                                                                                                                                                                                                                                                                                                                                                                                                                                                                                                                                                                                                                                                                                                                                                                                                                                                                                                                                                                                                                                                                                                                                                                                                                                                                                                                                                                                                                                                                                                                                                                                                                                                                                                                                                                                                                                                                                                                                                                                                                                                                                |         |              | Financial<br>Year Ending |              |              |              |              |              |              |              |              |              |              |              |              |
|--------------------------------------------------------------------------------------------------------------------------------------------------------------------------------------------------------------------------------------------------------------------------------------------------------------------------------------------------------------------------------------------------------------------------------------------------------------------------------------------------------------------------------------------------------------------------------------------------------------------------------------------------------------------------------------------------------------------------------------------------------------------------------------------------------------------------------------------------------------------------------------------------------------------------------------------------------------------------------------------------------------------------------------------------------------------------------------------------------------------------------------------------------------------------------------------------------------------------------------------------------------------------------------------------------------------------------------------------------------------------------------------------------------------------------------------------------------------------------------------------------------------------------------------------------------------------------------------------------------------------------------------------------------------------------------------------------------------------------------------------------------------------------------------------------------------------------------------------------------------------------------------------------------------------------------------------------------------------------------------------------------------------------------------------------------------------------------------------------------------------------|---------|--------------|--------------------------|--------------|--------------|--------------|--------------|--------------|--------------|--------------|--------------|--------------|--------------|--------------|--------------|
| Existing Lorens                                                                                                                                                                                                                                                                                                                                                                                                                                                                                                                                                                                                                                                                                                                                                                                                                                                                                                                                                                                                                                                                                                                                                                                                                                                                                                                                                                                                                                                                                                                                                                                                                                                                                                                                                                                                                                                                                                                                                                                                                                                                                                                | Loan #  | 21/22        | 22/23                    | 23/24        | 24/25        | 25/26        | 26/27        | 27/28        | 28/29        | 29/30        | 30/31        | 31/32        | 32/33        | 33/34        | 34/35        |
| Administration Centre                                                                                                                                                                                                                                                                                                                                                                                                                                                                                                                                                                                                                                                                                                                                                                                                                                                                                                                                                                                                                                                                                                                                                                                                                                                                                                                                                                                                                                                                                                                                                                                                                                                                                                                                                                                                                                                                                                                                                                                                                                                                                                          | 49      |              | 22/20                    | 2.4/2.5      | 2.42.0       | 3.44,50      | 246.00       |              | 24,00        | SHARE        | 20100        | -400         | 24/6         | 24/44        | -34-         |
| Eaton Rec Ctr                                                                                                                                                                                                                                                                                                                                                                                                                                                                                                                                                                                                                                                                                                                                                                                                                                                                                                                                                                                                                                                                                                                                                                                                                                                                                                                                                                                                                                                                                                                                                                                                                                                                                                                                                                                                                                                                                                                                                                                                                                                                                                                  | 59      | 99,118.06    |                          |              |              |              |              |              |              |              |              |              |              |              |              |
| Gravel Pit Purchase                                                                                                                                                                                                                                                                                                                                                                                                                                                                                                                                                                                                                                                                                                                                                                                                                                                                                                                                                                                                                                                                                                                                                                                                                                                                                                                                                                                                                                                                                                                                                                                                                                                                                                                                                                                                                                                                                                                                                                                                                                                                                                            | 61      | 41,219,78    | 14,167,41                | 0,00         |              |              |              |              |              |              |              |              |              |              |              |
| Rec Ctr Extensions                                                                                                                                                                                                                                                                                                                                                                                                                                                                                                                                                                                                                                                                                                                                                                                                                                                                                                                                                                                                                                                                                                                                                                                                                                                                                                                                                                                                                                                                                                                                                                                                                                                                                                                                                                                                                                                                                                                                                                                                                                                                                                             | 63      | -0.00,00,000 | -9-4                     |              |              |              |              |              |              |              |              |              |              |              |              |
| Eaton Office Extension                                                                                                                                                                                                                                                                                                                                                                                                                                                                                                                                                                                                                                                                                                                                                                                                                                                                                                                                                                                                                                                                                                                                                                                                                                                                                                                                                                                                                                                                                                                                                                                                                                                                                                                                                                                                                                                                                                                                                                                                                                                                                                         | 65      | 43,970.96    |                          |              |              |              |              |              |              |              |              |              |              |              |              |
| Land - Deput                                                                                                                                                                                                                                                                                                                                                                                                                                                                                                                                                                                                                                                                                                                                                                                                                                                                                                                                                                                                                                                                                                                                                                                                                                                                                                                                                                                                                                                                                                                                                                                                                                                                                                                                                                                                                                                                                                                                                                                                                                                                                                                   | 66      | 383,438.07   | 319,890.01               | 253,729.23   | 184,848.31   | 113,135,40   | 38,474.09    | 0.00         |              |              |              |              |              |              |              |
| Eaton Bowling Club SSL                                                                                                                                                                                                                                                                                                                                                                                                                                                                                                                                                                                                                                                                                                                                                                                                                                                                                                                                                                                                                                                                                                                                                                                                                                                                                                                                                                                                                                                                                                                                                                                                                                                                                                                                                                                                                                                                                                                                                                                                                                                                                                         | 67      |              |                          |              |              |              |              |              |              |              |              |              |              |              |              |
| Eaton Rec Ctre - Equipment                                                                                                                                                                                                                                                                                                                                                                                                                                                                                                                                                                                                                                                                                                                                                                                                                                                                                                                                                                                                                                                                                                                                                                                                                                                                                                                                                                                                                                                                                                                                                                                                                                                                                                                                                                                                                                                                                                                                                                                                                                                                                                     | 68      |              |                          |              |              |              |              |              |              |              |              |              |              |              |              |
| Glen Houn Oval Club Rooms                                                                                                                                                                                                                                                                                                                                                                                                                                                                                                                                                                                                                                                                                                                                                                                                                                                                                                                                                                                                                                                                                                                                                                                                                                                                                                                                                                                                                                                                                                                                                                                                                                                                                                                                                                                                                                                                                                                                                                                                                                                                                                      | 69      | 881,525.34   | 837,096.66               | 790,945.54   | 743,005.19   | 693,206.27   | 641,476,71   | 587,741.66   | 531,923.35   | 473,941.10   | 413,710.93   | 351,145,71   | 286,154.93   | 218,644.54   | 148,516.87   |
| Developer Contribution Plan                                                                                                                                                                                                                                                                                                                                                                                                                                                                                                                                                                                                                                                                                                                                                                                                                                                                                                                                                                                                                                                                                                                                                                                                                                                                                                                                                                                                                                                                                                                                                                                                                                                                                                                                                                                                                                                                                                                                                                                                                                                                                                    | 70      | 685,556.76   | 618,969.35               | 550,166.43   | 479,074,28   | 405,616.74   | 329,715,09   | 251,288,03   | 170,251.52   | 86,518.75    | 0.00         |              |              |              |              |
| FOFO Waste Bins                                                                                                                                                                                                                                                                                                                                                                                                                                                                                                                                                                                                                                                                                                                                                                                                                                                                                                                                                                                                                                                                                                                                                                                                                                                                                                                                                                                                                                                                                                                                                                                                                                                                                                                                                                                                                                                                                                                                                                                                                                                                                                                | 71      | 298,527.66   | 254,965.99               | 210,568.54   | 165,319.28   | 119,201,85   | 72,199,61    | 24,295,58    |              |              |              |              |              |              |              |
| Total Existing Loans                                                                                                                                                                                                                                                                                                                                                                                                                                                                                                                                                                                                                                                                                                                                                                                                                                                                                                                                                                                                                                                                                                                                                                                                                                                                                                                                                                                                                                                                                                                                                                                                                                                                                                                                                                                                                                                                                                                                                                                                                                                                                                           |         | 2,433,356,63 | 2,045,089.43             | 1,805,409.75 | 1,572,247.06 | 1,331,160.26 | 1,081,865.51 | 863,325.27   | 702,174.90   | 560,459.85   | 413,710.93   | 351,145,71   | 286,154.93   | 218,644.54   | 148,516.87   |
| Proposed Loans                                                                                                                                                                                                                                                                                                                                                                                                                                                                                                                                                                                                                                                                                                                                                                                                                                                                                                                                                                                                                                                                                                                                                                                                                                                                                                                                                                                                                                                                                                                                                                                                                                                                                                                                                                                                                                                                                                                                                                                                                                                                                                                 |         |              |                          |              |              |              |              |              |              |              |              |              |              |              |              |
| Eaton Admin / Library - Part 1                                                                                                                                                                                                                                                                                                                                                                                                                                                                                                                                                                                                                                                                                                                                                                                                                                                                                                                                                                                                                                                                                                                                                                                                                                                                                                                                                                                                                                                                                                                                                                                                                                                                                                                                                                                                                                                                                                                                                                                                                                                                                                 | 2022/23 |              | 5,878,407.41             | 5,631,396.10 | 5,379,194.04 | 5,121,692,13 | 4,858,779.02 | 4,590,340.98 | 4,316,261.92 | 4,036,423.29 | 3,750,704.06 | 3,458,980.65 | 3,161,126.89 | 2,857,013.96 | 2,546,510.32 |
| New Building - RAMP                                                                                                                                                                                                                                                                                                                                                                                                                                                                                                                                                                                                                                                                                                                                                                                                                                                                                                                                                                                                                                                                                                                                                                                                                                                                                                                                                                                                                                                                                                                                                                                                                                                                                                                                                                                                                                                                                                                                                                                                                                                                                                            | 2022/23 |              | 979,734.57               | 938,566.02   | 896,532,34   | 853,615.36   | 809,796.50   | 765,056.83   | 719,376.99   | 672,737.21   | 625,117.34   | 576,496.78   | 526,854.48   | 476,168.99   | 424,418.39   |
| Eaton Admin / Library - Part 2                                                                                                                                                                                                                                                                                                                                                                                                                                                                                                                                                                                                                                                                                                                                                                                                                                                                                                                                                                                                                                                                                                                                                                                                                                                                                                                                                                                                                                                                                                                                                                                                                                                                                                                                                                                                                                                                                                                                                                                                                                                                                                 | 2023/24 |              |                          | 1,469,601,85 | 1,407,849,03 | 1,344,798,51 | 1,280,423,03 | 1,214,694,75 | 1,147,585.25 | 1,079,065.48 | 1,009,105.82 | 937,676.01   | 864,745.16   | 790,281.72   | 714,253.45   |
| Total Proposed Loans                                                                                                                                                                                                                                                                                                                                                                                                                                                                                                                                                                                                                                                                                                                                                                                                                                                                                                                                                                                                                                                                                                                                                                                                                                                                                                                                                                                                                                                                                                                                                                                                                                                                                                                                                                                                                                                                                                                                                                                                                                                                                                           |         | 0.00         | 6,858,141.98             | 8,039,563.97 | 7,683,575.40 | 7,320,106.00 | 6,948,998.55 | 6,570,092.57 | 6,183,224.15 | 5,788,225.98 | 5,384,927.22 | 4,973,153.44 | 4,552,726,54 | 4,123,464.68 | 3,685,182.20 |
| Less Self Supporting Loans                                                                                                                                                                                                                                                                                                                                                                                                                                                                                                                                                                                                                                                                                                                                                                                                                                                                                                                                                                                                                                                                                                                                                                                                                                                                                                                                                                                                                                                                                                                                                                                                                                                                                                                                                                                                                                                                                                                                                                                                                                                                                                     |         |              |                          |              |              |              |              |              |              |              |              |              |              |              |              |
| AND STATE OF THE S | Marie   |              |                          |              |              |              |              |              |              |              |              |              |              |              |              |
| Eaton Bowling Club SSL                                                                                                                                                                                                                                                                                                                                                                                                                                                                                                                                                                                                                                                                                                                                                                                                                                                                                                                                                                                                                                                                                                                                                                                                                                                                                                                                                                                                                                                                                                                                                                                                                                                                                                                                                                                                                                                                                                                                                                                                                                                                                                         | New     |              |                          |              |              |              |              |              |              |              |              |              |              |              |              |
| Total SSL                                                                                                                                                                                                                                                                                                                                                                                                                                                                                                                                                                                                                                                                                                                                                                                                                                                                                                                                                                                                                                                                                                                                                                                                                                                                                                                                                                                                                                                                                                                                                                                                                                                                                                                                                                                                                                                                                                                                                                                                                                                                                                                      | ,       | 0.00         | 0,00                     | 0,00         | 0,00         | 0,00         | 0,00         | 0,00         | 0.00         | 0,00         | 0.00         | 0,00         | 0.00         | 0,00         | 0.00         |
| Total Net Rorenwin                                                                                                                                                                                                                                                                                                                                                                                                                                                                                                                                                                                                                                                                                                                                                                                                                                                                                                                                                                                                                                                                                                                                                                                                                                                                                                                                                                                                                                                                                                                                                                                                                                                                                                                                                                                                                                                                                                                                                                                                                                                                                                             |         | 2.433.356.63 | X 903 231 40             | 9 844 973 72 | 9 255 822.46 | 8.651.266.26 | 8 030 864.06 | 7.433.417.84 | 6 885 399.05 | 6.348 685.83 | 5.798.638.15 | 5.324.299.15 | 4.838.881.47 | 4.342.109.22 | 3.833.699.07 |