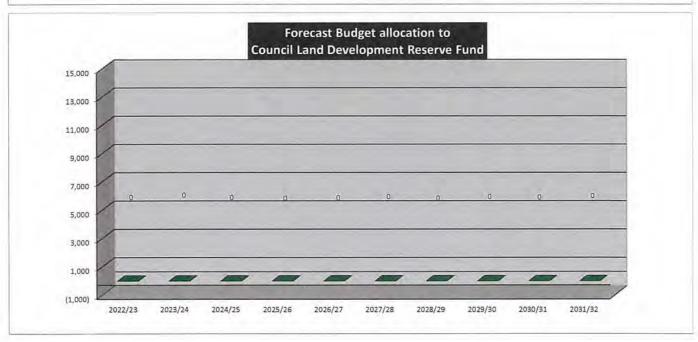

serve Funds - 10 Year Plan 2022/23

# SALE OF LAND RESERVE FUND SUMMARY

|                         | 2022/23   | 2023/24 | 2024/25 | 2025/26 | 2026/27 | 2027/28 | 2028/29 | 2029/30 | 2030/31 | 2031/32 |
|-------------------------|-----------|---------|---------|---------|---------|---------|---------|---------|---------|---------|
| RESERVE                 |           |         |         |         |         |         |         |         |         |         |
| Transfers from Reserves | 1,000,000 | 0       | 0       | 0       | 0       | 0       | 0       | 0       | 0       | 0       |
| Transfers to Reserves   | 0         | 0       | 0       | 0       | 0       | 0       | 0       | 0       | 0       | 0       |

# FUND PURPOSE

Established to hold funds from the sale of Council land.





### Reserve Funds - 10 Year Plan 2022/23

# WANJU DEVELOPER CONTRIBUTON PLAN UNSPENT LOAN RESERVE FUND SUMMARY

|                         | 2022/23 | 2023/24 | 2024/25 | 2025/26 | 2026/27 | 2027/28 | 2028/29 | 2029/30 | 2030/31 | 2031/32 |
|-------------------------|---------|---------|---------|---------|---------|---------|---------|---------|---------|---------|
| RESERVE                 |         |         |         |         |         |         |         |         |         |         |
| Transfers from Reserves | 430,000 | 0       | 0       | 0       | 0       | 0       | 0       | 0       | 0       | 0       |
| Transfers to Reserves   | 0       | 0       | 0       | 0       | 0       | 0       | 0       | 0       | 391,500 | 391,500 |

# FUND PURPOSE

Established to hold unspent l