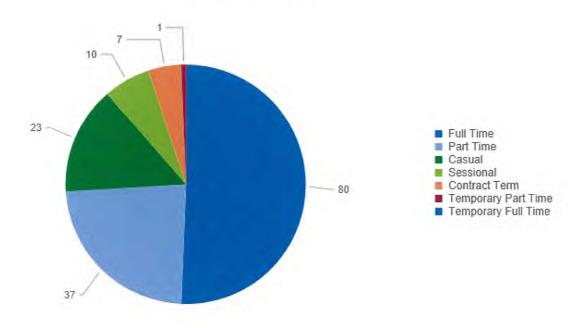

opted a plan to guide the development of employee skills – Competency Standards. The Competency Standards to be met:

- Identify skill gaps and succession plans for high risk positions for specialist areas.
- Audit skills base.
- Identify support staff.

#### 5 STAFF PROFILE

Staff Numbers February 2022

|             | CASUAL | FULL TIME | PART TIME | GRAND<br>TOTAL |
|-------------|--------|-----------|-----------|----------------|
| FEMALE      |        |           |           |                |
|             | 37     | 35        | 38        | 110            |
| MALE        |        |           |           |                |
|             | 11     | 47        | 2         | 60             |
| GRAND TOTAL | 48     | 82        | 40        | 170            |

2019

## **Employment Types**



2022

# **Employment Types**





## 6. OUR WORKFORCE - ORGANISATION STRUCTURE CHARTS

Figure 1 - Shire of Dardanup Organisational Chart





Figure 1 - Service Areas - Corporate & Governance Directorate



Figure 2 – Service Areas – Infrastructure Directorate



Figure 3 – Service Areas – Sustainable Development Directorate





## 7. TURNOVER

Turnover Rates 2013 to 2021

**Includes** Eaton Recreation Centre Staff

|                    | 2013 | 2014 | 2015 | 2016 | 2017 | 2018 | 2019 | 2020 | 2021 |
|--------------------|------|------|------|------|------|------|------|------|------|
| STAFF<br>RECRUITED |      |      |      |      |      |      |      |      |      |
| Female             | 17   | 21   | 33   | 28   | 21   | 18   | 25   | 14   | 25   |
| Male               | 23   | 16