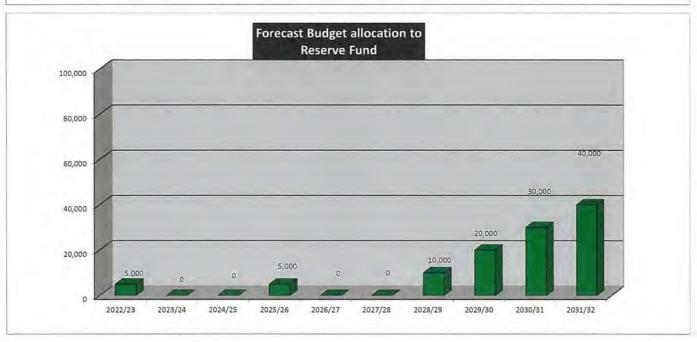

s - 10 Year Plan 2022/23

### STRATEGIC PLANNING STUDIES RESERVE FUND SUMMARY

|                         | 2022/23 | 2023/24 | 2024/25 | 2025/26 | 2026/27 | 2027/28 | 2028/29 | 2029/30 | 2030/31 | 2031/32 |
|-------------------------|---------|---------|---------|---------|---------|---------|---------|---------|---------|---------|
| RESERVE                 |         |         |         |         |         |         |         |         |         |         |
| Transfers from Reserves | 7,500   | 26,250  | 7,500   | 375     | 30,000  | 250     | 12,500  | 41,250  | 0       | 0       |
| Transfers to Reserves   | 5,000   | 0       | 0       | 5,000   | 0       | 0       | 10,000  | 20,000  | 30,000  | 40,000  |

### FUND PURPOSE

This Reserve is established to fund for strategic studies.





### Reserve Funds - 10 Year Plan 2022/23

### TOWN PLANNING CONSULTANCY RESERVE FUND SUMMARY

|                         | 2022/23 | 2023/24 | 2024/25 | 2025/26 | 2026/27 | 2027/28 | 2028/29 | 2029/30 | 2030/31 | 2031/32 |
|-------------------------|---------|---------|---------|---------|---------|---------|---------|---------|---------|---------|
| RESERVE                 |         |         |         |         |         |         |         |         |         |         |
| Transfers from Reserves | 20,000  | 20,550  | 21,115  | 21,627  | 22,178  | 22,777  | 23,426  | 24,094  | 24,816  | 25,561  |
| Transfers to Reserves   | 10,000  | 10,000  | 30,000  | 30,000  | 30,000  | 30,000  | 30,000  | 40,000  | 50,000  | 50,000  |

### **FUND PURPOSE**

This Reserve is established to fund the e