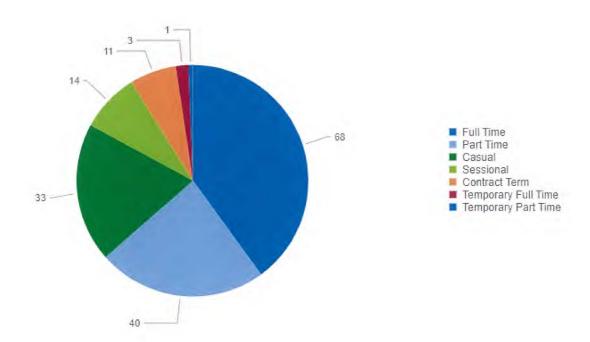

pment of employee skills – Competency Standards. The Competency Standards to be met:

- Identify skill gaps and succession plans for high risk positions for specialist areas.
- Audit skills base.
- Identify support staff.

#### 5 STAFF PROFILE

Staff Numbers February 2022

|             | CASUAL | FULL TIME | PART TIME | GRAND<br>TOTAL |
|-------------|--------|-----------|-----------|----------------|
| FEMALE      |        |           |           |                |
|             | 37     | 35        | 38        | 110            |
| MALE        |        |           |           |                |
|             | 11     | 47        | 2         | 60             |
| GRAND TOTAL | 48     | 82        | 40        | 170            |

2019

## **Employment Types**



2022

# **Employment Types**





## 6. OUR WORKFORCE - ORGANISATION STRUCTURE CHARTS

Figure 1 - Shire of Dardanup Organisational Chart





Figure 1 - Service Areas - Corporate & Governance Directorate



Figure 2 – Service Areas – Infrastructure Directorate



Figure 3 – Service Areas – Sustainable Development Directorate





## 7. TURNOVER

Turnover Rates 2013 to 2021

**Includes** Eaton Recreation Centre Staff

|                    | 2013 | 2014 | 2015 | 2016 | 2017 | 2018 | 2019 | 2020 | 2021 |
|--------------------|------|------|------|------|------|------|------|------|------|
| STAFF<br>RECRUITED |      |      |      |      |      |      |      |      |      |
| Female             | 17   | 21   | 33   | 28   | 21   | 18   | 25   | 14   | 25   |
| Male               | 23   | 16   | 18   | 12   | 15   | 7    |