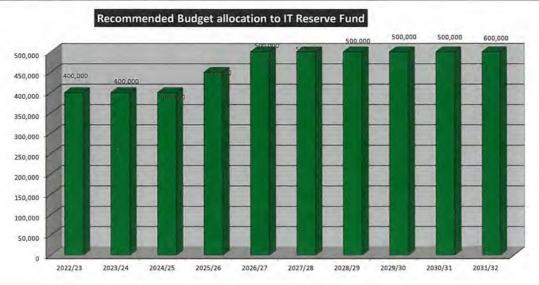

5 7 8 9 10 2 4 6 2029/30 2030/31 2022/23 2023/24 2024/25 2025/26 2026/27 2027/28 2028/29 2031/32 RESERVE 265,606 237,531 Information Technology Equipment 131,375 291,633 265,563 207,223 289,557 241,209 233,462 153,382 140,505 118,990 121,667 Software & Leased Equipment 256,092 204,034 116,372 124,405 127,204 130,066 132,993 **ERP Project Manager** 120,000 120,000 120,000 40,000 529,474 455,410 552,138 421,935 326,213 387,274 361,936 416,761 371,275 366,455 **TOTAL RESERVE FUNDS REQUIRED** 400,000 500,000 500,000 500,000 500,000 600,000 400,000 500,000 Annual Reserve Transfer Allocation 400,000 450,000 1,791 1,550 1,002 1,789 2,304 2,936 3,324 2,363 872 3,918 Interest Earnings 870,664 **RESERVE SURPLUS (DEFICIT)** 512,073 652,441 738,616 1,108,127 398,037 344,419 193,831 222,768 397,558







#### Asset Management Budget - Information Technology Equipment 2022/23

#### Information Technology Equipment

|                                               | Current                    | 2022/23 | 2023/24 | 2024/25 | 2025/26 | 2026/27 | 2027/28 | 2028/29 | 2029/30 | 2030/31 | 2031/32 |
|-----------------------------------------------|----------------------------|---------|---------|---------|---------|---------|---------|---------|---------|---------|---------|
| EXPENDITURE                                   |                            |         |         |         |         |         |         |         |         |         |         |
| Desktop & Small Equip Replacement Plan        |                            |         |         |         |         |         |         |