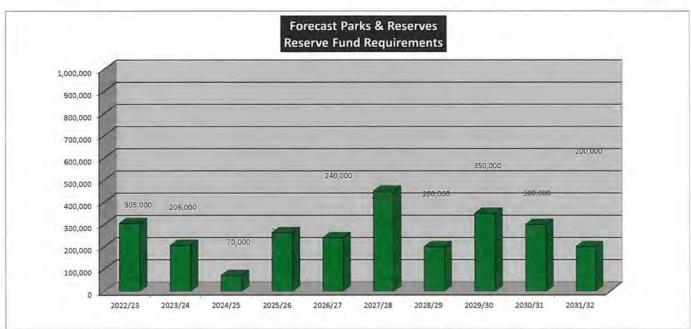

2022/23

### PARKS & RESERVE UPGRADES RESERVE FUND SUMMARY

|                         | 2022/23 | 2023/24 | 2024/25 | 2025/26 | 2026/27 | 2027/28 | 2028/29 | 2029/30 | 2030/31 | 2031/32 |
|-------------------------|---------|---------|---------|---------|---------|---------|---------|---------|---------|---------|
| RESERVE                 |         |         |         |         |         |         |         |         |         |         |
| Transfers from Reserves | 305,000 | 206,000 | 70,000  | 262,500 | 240,000 | 450,000 | 200,000 | 350,000 | 300,000 | 200,000 |
| Transfers to Reserves   | 200,000 | 200,000 | 150,000 | 250,000 | 300,000 | 300,000 | 300,000 | 300,000 | 300,000 | 300,000 |

### **FUND PURPOSE**

This Reserve is established to fund the development of Parks and Reserves.





### Reserve Funds - 10 Year Plan 2022/23

### **ELECTION EXPENSES RESERVE FUND SUMMARY**

|                         | 2022/23 | 2023/24 | 2024/25 | 2025/26 | 2026/27 | 2027/28 | 2028/29 | 2029/30 | 2030/31 | 2031/32 |
|-------------------------|---------|---------|---------|---------|---------|---------|---------|---------|---------|---------|
| RESERVE                 |         |         |         |         |         |         |         |         |         |         |
| Transfers from Reserves | 0       | 40,000  | 0       | 50,000  | 0       | 45,000  | 0       | 55,000  | 0       | 50,000  |
| Transfers to Reserves   | 25,000  | 25,000  | 25,000  | 30,000  | 30,000  | 30,000  | 30,000  | 30,000  | 35,000  | 35,000  |

### **FUND PURPOSE**

This Reserve is established to fund Council