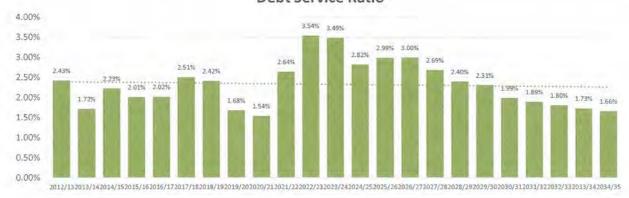

### **Debt Indicators**

In the:

- a) preceeding financial year;
- b) the current financial year; and
- c) the following financial year.

Debt Service Cover Ratio ideally is not less than 200% Debt Service Ratio does not exceed 10%

### **Debt Service Ratio**

Debt Service Cost (Total borrowing repayments) as a % of Available Operating Revenue (Operating Revenue + Self Supporting Loan Principal *less* Specific purpose grants of a capital nature).

### **Debt Service Ratio**

### Maximum Limit = 10%

Gross Debt to Revenue Ratio

Maximum Limit = 60%