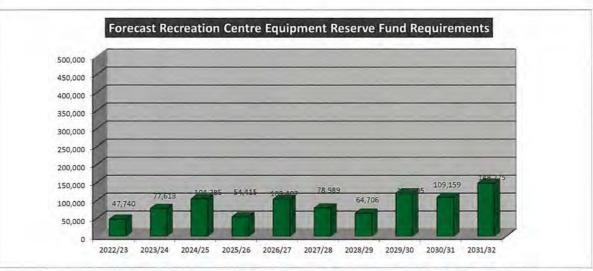

54,415     | 103,407    | 78,989     | 64,706     | 121,095    | 109,159    | 148,275    |
| TOTAL RESERVE FUNDS REQUIRED                     | 47,740   | 77,613   | 104,285  | 54,415     | 103,407    | 78,989     | 64,706     | 121,095    | 109,159    | 148,275    |
| Annual Reserve Transfer Allocation               | 80,000   | 80,000   | 80,000   | 80,000     | 80,000     | 80,000     | 80,000     | 80,000     | 80,000     | 80,000     |
| Interest Earnings<br>Grant                       | 683<br>0 | 757<br>0 | 764<br>0 | 1,422<br>0 | 1,544<br>0 | 1,446<br>0 | 1,457<br>0 | 1,532<br>0 | 1,354<br>0 | 1,229<br>0 |
| RESERVE SURPLUS (DEFICIT)                        | 336,476  | 339,620  | 316,099  | 343,106    | 321,243    | 323,700    | 340,451    | 300,888    | 273,084    | 206,038    |







### Asset Management Plan - Recreation Centre Equipment 2022/2023

### Recreation Centre - Sporting & Fitness Equipment

| 01955<br>Al000009 -<br>Total Other Recrea | Meeting Room Table & Chairs 28/10/2003 Court Sports Equipment & Nets 28/06/2018 06/08/2016Tropical Island Bouncy Castle 18/09/2018 RMP Bikes ation Centre Assets & Equipment | 11,275<br>13,500<br>2,700<br>33,900 | 0<br>0<br>0<br>0 | 0<br>0<br>0<br>0<br>29,873 | 2,951<br>37,056<br>56,545 | 0<br>0<br>0<br>0<br>6,675 | 0<br>0<br>0<br>0<br>17,657 | 0<br>0<br>0<br>25,631 | 0<br>0<br>11,348 | 3,299<br>41,416<br>67,737 | 0<br>0<br>0<br>0<br>49,522 | 52,434 |
|-------------------------------------------|-------------------------------------------------------------------------------------------------------------------------------