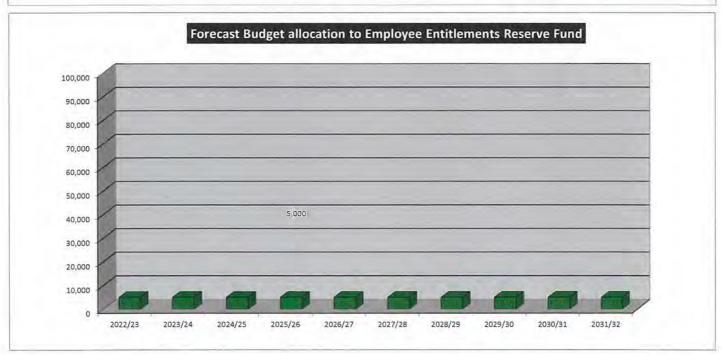

-------|---------|---------|---------|---------|---------|---------|---------|---------|---------|
| RESERVE                 |         |         |         |         |         |         |         |         |         |         |
| Transfers from Reserves | 5,000   | 5,000   | 5,000   | 5,000   | 5,000   | 5000    | 5000    | 5000    | 5000    | 5000    |
| Transfers to Reserves   | 5,000   | 5,000   | 5,000   | 5,000   | 5,000   | 5,000   | 5,000   | 55,000  | 55,000  | 55,000  |

### FUND PURPOSE

This Reserve is established to provide funds for employment related entitlements & relief staff for prolonged employee leave.

Past employees are entitled to transport their accrued leave within Local Government. As such Council remains liable for LSL for the period of employment with Council.





### Reserve Funds - 10 Year Plan 2022/23

### EMPLOYEE LEAVE ENTITLEMENTS RESERVE FUND SUMMARY

|                         | 2022/23 | 2023/24 | 2024/25 | 2025/26 | 2026/27 | 2027/28 | 2028/29 | 2029/30 | 2030/31 | 2031/32 |
|-------------------------|---------|---------|---------|---------|---------|---------|---------|---------|---------|---------|
| RESERVE                 |         |         |         |         |         |         |         |         |         |         |
| Transfers from Reserves | 0       | 0       | 53,571  | 0       | 0       | 0       | 0       | 0       | 0       | 0       |
| Transfers to Reserves   | 500     | 500     | 5,000   | 5,000   | 5,000   | 5,000   | 10,000  | 30,000  | 30,000  | 30,000  |

### FUND PURPOSE

This Reserve is established to provide fund