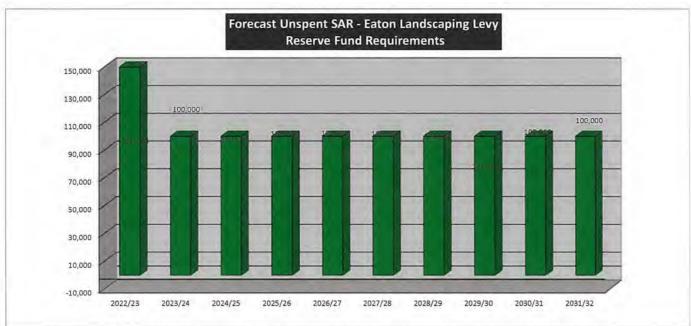

REA RATE - EATON LANDCAPING LEVY RESERVE FUND SUMMARY

|                         | 2022/23 | 2023/24 | 2024/25 | 2025/26 | 2026/27 | 2027/28 | 2028/29 | 2029/30 | 2030/31 | 2031/32 |
|-------------------------|---------|---------|---------|---------|---------|---------|---------|---------|---------|---------|
| RESERVE                 |         |         |         |         |         |         |         |         |         |         |
| Transfers from Reserves | 250,000 | 100,000 | 100,000 | 100,000 | 100,000 | 100,000 | 100,000 | 100,000 | 100,000 | 100,000 |
| Transfers to Reserves   | 100,000 | 100,000 | 100,000 | 100,000 | 100,000 | 100,000 | 100,000 | 100,000 | 103,000 | 106,090 |

### **FUND PURPOSE**

Established to hold unspent Specified Area Rates for the Eaton Landscaping Levy.





### Reserve Funds - 10 Year Plan 2022/23

# COUNCIL LAND DEVELOPMENT RESERVE FUND SUMMARY

|                         | 2022/23 | 2023/24 | 2024/25 | 2025/26 | 2026/27 | 2027/28 | 2028/29 | 2029/30 | 2030/31 | 2031/32 |
|-------------------------|---------|---------|---------|---------|---------|---------|---------|---------|---------|---------|
| RESERVE                 |         |         |         |         |         |         |         |         |         |         |
| Transfers from Reserves | 5,000   | 5,000   | 5,000   | 5,000   | 5,000   | 5,000   | 5,000   | 5,000   | 5,000   | 5,000   |
| Transfers to Reserves   | 10,000  | 0       | 10,000  | 10,000  | 10,000  | 10,000  | 10,000  | 10,000  | 10,000  | 50,000  |

# FUND PURPOSE

Established for funding the acquisition or devel