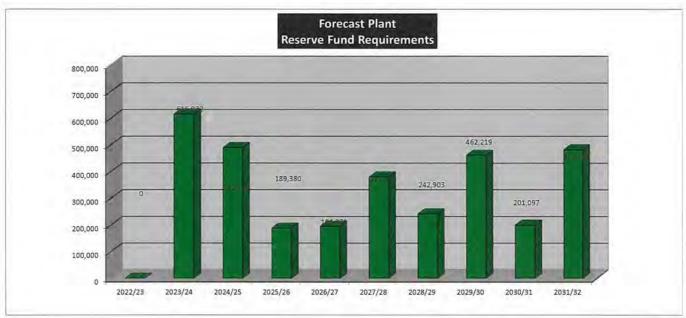

# STRATEGIC FINANCIAL PLAN 2022/23 To 2031/32

| Version | Details                  | Date         |
|---------|--------------------------|--------------|
| 1       | Ordinary Council meeting | 22 June 2022 |