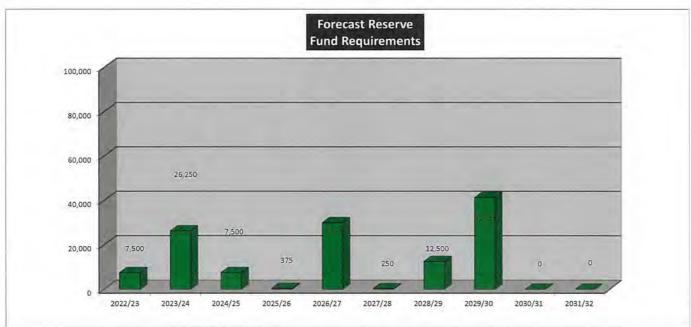

nds - 10 Year Plan 2022/23

### STRATEGIC PLANNING STUDIES RESERVE FUND SUMMARY

|                         | 2022/23 | 2023/24 | 2024/25 | 2025/26 | 2026/27 | 2027/28 | 2028/29 | 2029/30 | 2030/31 | 2031/32 |
|-------------------------|---------|---------|---------|---------|---------|---------|---------|---------|---------|---------|
| RESERVE                 |         |         |         |         |         |         |         |         |         |         |
| Transfers from Reserves | 7,500   | 26,250  | 7,500   | 375     | 30,000  | 250     | 12,500  | 41,250  | 0       | 0       |
| Transfers to Reserves   | 5,000   | 0       | 0       | 5,000   | 0       | 0       | 10,000  | 20,000  | 30,000  | 40,000  |

### FUND PURPOSE

This Reserve is established to fund for strategic studies.





### Reserve Funds - 10 Year Plan 2022/23

### TOWN PLANNING CONSULTANCY RESERVE FUND SUMMARY

|                         | 2022/23 | 2023/24 | 2024/25 | 2025/26 | 2026/27 | 2027/28 | 2028/29 | 2029/30 | 2030/31 | 2031/32 |
|-------------------------|---------|---------|---------|---------|---------|---------|---------|---------|---------|---------|
| RESERVE                 |         |         |         |         |         |         |         |         |         |         |
| Transfers from Reserves | 20,000  | 20,550  | 21,115  | 21,627  | 22,178  | 22,777  | 23,426  | 24,094  | 24,816  | 25,561  |
| Transfers to Reserves   | 10,000  | 10,000  | 30,000  | 30,000  | 30,000  | 30,000  | 30,000  | 40,000  | 50,000  | 50,000  |

### **FUND PURPOSE**

This Reserve is established to fund the