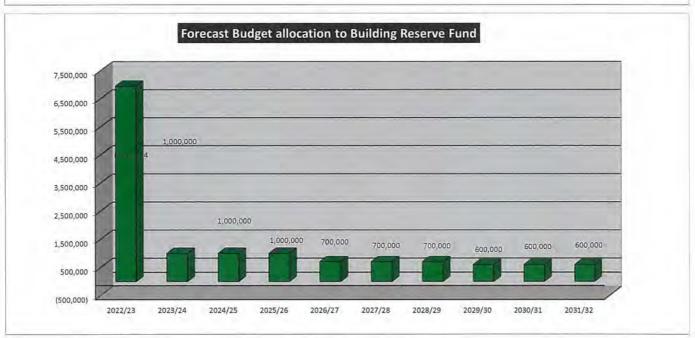

-|---------|---------|---------|---------|---------|
| RESERVE                                                  |           |           |           |           |         |         |         |         |         |         |
| Transfers from Reserves<br>Per 10 Year Building Plan     | 6,658,292 | 3,939,035 | 546,805   | 1,420,130 | 739,485 | 852,053 | 787,205 | 638,354 | 129,916 | 259,190 |
| Transfers to Reserves Annual Reserve Transfer Allocation | 6,952,834 | 1,000,000 | 1,000,000 | 1,000,000 | 700,000 | 700,000 | 700,000 | 600,000 | 600,000 | 600,000 |

### **FUND PURPOSE**

This Reserve is established to accumulate funds for the purchase, construction and maintenance of Council buildings. Allocations to and from this fund are costed by Councils 10 year Building Asset Management Plan.





### Reserve Funds - 10 Year Plan 2022/23

### **EMPLOYEE RELIEF RESERVE FUND SUMMARY**

|                         | 2022/23 | 2023/24 | 2024/25 | 2025/26 | 2026/27 | 2027/28 | 2028/29 | 2029/30 | 2030/31 | 2031/32 |
|-------------------------|---------|---------|---------|---------|---------|---------|---------|---------|---------|---------|
| RESERVE                 |         |         |         |         |         |         |         |         |         |         |
| Transfers from Reserves | 5,000   | 5,000   | 5,000   | 5,000   | 5,000   | 5000    | 5000    | 5000    | 5000    | 5000    |
| Transfers to Reserves   | 5,000   | 5,000   | 5,000   | 5,000   | 5,000   | 5,000   | 5,000   | 55,000  | 55,000  | 55,000  |

### FUND PURPOSE

This Reserve is established to provide funds for em