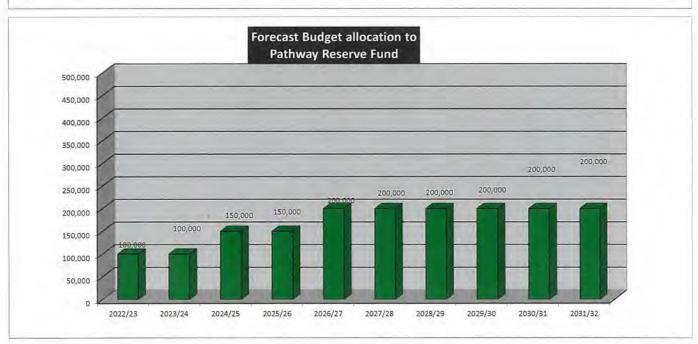

E FUND SUMMARY

|                         | 2022/23 | 2023/24 | 2024/25 | 2025/26 | 2026/27 | 2027/28 | 2028/29 | 2029/30 | 2030/31 | 2031/32 |
|-------------------------|---------|---------|---------|---------|---------|---------|---------|---------|---------|---------|
| RESERVE                 |         |         |         |         |         |         |         |         |         |         |
| Transfers from Reserves | 103,000 | 163,567 | 218,877 | 144,978 | 93,117  | 135,219 | 368,770 | 222,711 | 146,391 | 247,523 |
| Transfers to Reserves   | 100,000 | 100,000 | 150,000 | 150,000 | 200,000 | 200,000 | 200,000 | 200,000 | 200,000 | 200,000 |

### FUND PURPOSE

This Reserve is established to provide funds for the creation, upgrade and renewal of the Shire's pathway infrastructure.





### Reserve Funds - 10 Year Plan 2022/23

### FIRE CONTROL RESERVE FUND SUMMARY

|                         | 2022/23 | 2023/24 | 2024/25 | 2025/26 | 2026/27 | 2027/28 | 2028/29 | 2029/30 | 2030/31 | 2031/32 |
|-------------------------|---------|---------|---------|---------|---------|---------|---------|---------|---------|---------|
| RESERVE                 |         |         |         |         |         |         |         |         |         |         |
| Transfers from Reserves | .0      | 0       | 0       | 0       | 0       | 0       | 0       | 0       | 0       | 0       |
| Transfers to Reserves   | 0       | 0       | 0       | 0       | 0       | 0       | 0       | 0       | 0       | 0       |

### FUND PURPOSE

This Reserve is established for the purchase, construction