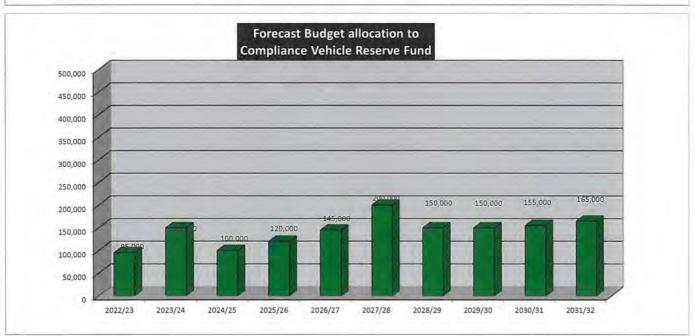

|---------|---------|---------|---------|---------|
| RESERVE                                                        |         |         |         |         |         |         |         |         |         |         |
| Transfers from Reserves<br>Per 10 Year Compliance Vehicle Plan | 0       | 405,762 | 44,899  | 0       | 71,637  | 390,848 | 103,065 | 0       | 25,000  | 484,941 |
| Transfers to Reserves Per 10 Year Compliance Vehicle Plan      | 95,000  | 150,000 | 100,000 | 120,000 | 145,000 | 200,000 | 150,000 | 150,000 | 155,000 | 165,000 |

### **FUND PURPOSE**

This Reserve is established to fund the purchase, replacement or lease of Council's executive and compliance vehicles. Allocations to and from this fund are costed by Councils 10 year Executive & Compliance Vehicle Plan.





### Reserve Funds - 10 Year Plan 2022/23

### ROAD CONSTRUCTION & MAJOR MAINTENANCE RESERVE FUND SUMMARY

|                         | 2022/23 | 2023/24 | 2024/25 | 2025/26 | 2026/27   | 2027/28   | 2028/29   | 2029/30   | 2030/31   | 2031/32   |
|-------------------------|---------|---------|---------|---------|-----------|-----------|-----------|-----------|-----------|-----------|
| RESERVE                 |         |         |         |         |           |           |           |           |           |           |
| Transfers from Reserves | 915,005 | 988,427 | 784,060 | 865,765 | 1,554,156 | 2,021,827 | 1,607,018 | 1,939,263 | 2,347,607 | 2,177,493 |
| Transfers to Reserves   | 900,000 | 700,000 | 600,000 | 800,000 | 1,600,000 | 1,900,000 | 1,900,000 | 2,000,000 | 2,100,000 | 2,20