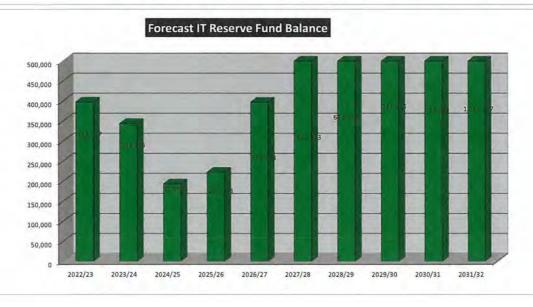

7 8 9 10 2 4 6 2029/30 2030/31 2022/23 2023/24 2024/25 2025/26 2026/27 2027/28 2028/29 2031/32 RESERVE 265,606 237,531 Information Technology Equipment 131,375 291,633 265,563 207,223 289,557 241,209 233,462 153,382 140,505 118,990 121,667 Software & Leased Equipment 256,092 204,034 116,372 124,405 127,204 130,066 132,993 **ERP Project Manager** 120,000 120,000 120,000 40,000 529,474 455,410 552,138 421,935 326,213 387,274 361,936 416,761 371,275 366,455 **TOTAL RESERVE FUNDS REQUIRED** 400,000 500,000 500,000 500,000 500,000 600,000 400,000 500,000 Annual Reserve Transfer Allocation 400,000 450,000 1,791 1,550 1,002 1,789 2,304 2,936 3,324 2,363 872 3,918 Interest Earnings 870,664 **RESERVE SURPLUS (DEFICIT)** 512,073 652,441 738,616 1,108,127 398,037 344,419 193,831 222,768 397,558







#### Asset Management Budget - Information Technology Equipment 2022/23

#### Information Technology Equipment

|                                               | Current                    | 2022/23 | 2023/24 | 2024/25 | 2025/26 | 2026/27 | 2027/28 | 2028/29 | 2029/30 | 2030/31 | 2031/32 |
|-----------------------------------------------|----------------------------|---------|---------|---------|---------|---------|---------|---------|---------|---------|---------|
| EXPENDITURE                                   |                            |         |         |         |         |         |         |         |         |         |         |
| Desktop & Small Equip Replacement Plan        |                            |         |         |         |         |         |         |         |