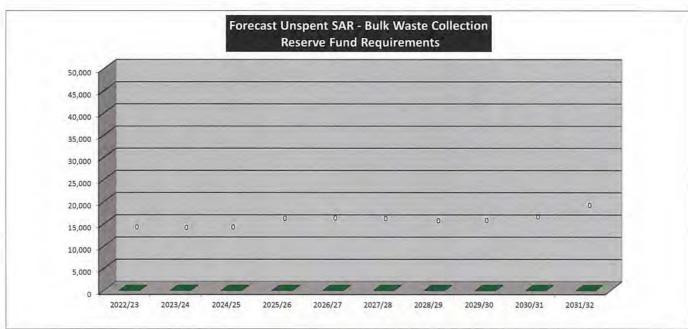

IFIED AREA RATE - BULK WASTE COLLECTION RESERVE FUND SUMMARY

|                         | 2022/23 | 2023/24 | 2024/25 | 2025/26 | 2026/27 | 2027/28 | 2028/29 | 2029/30 | 2030/31 | 2031/32 |
|-------------------------|---------|---------|---------|---------|---------|---------|---------|---------|---------|---------|
| RESERVE                 |         |         |         |         |         |         |         |         |         |         |
| Transfers from Reserves | 0       | 0       | 0       | 0       | 0       | 0       | 0       | 0       | 0       | 0       |
| Transfers to Reserves   | 0       | 0       | 0       | 0       | 0       | 0       | 0       | 0       | 0       | 0       |

# **FUND PURPOSE**

Established to hold unspent Specified Area Rates for Bulk Waste Collection.





# Reserve Funds - 10 Year Plan 2022/23

# UNSPENT SPECIFIED AREA RATE - EATON LANDCAPING LEVY RESERVE FUND SUMMARY

|                         | 2022/23 | 2023/24 | 2024/25 | 2025/26 | 2026/27 | 2027/28 | 2028/29 | 2029/30 | 2030/31 | 2031/32 |
|-------------------------|---------|---------|---------|---------|---------|---------|---------|---------|---------|---------|
| RESERVE                 |         |         |         |         |         |         |         |         |         |         |
| Transfers from Reserves | 250,000 | 100,000 | 100,000 | 100,000 | 100,000 | 100,000 | 100,000 | 100,000 | 100,000 | 100,000 |
| Transfers to Reserves   | 100,000 | 100,000 | 100,000 | 100,000 | 100,000 | 100,000 | 100,000 | 100,000 | 103,000 | 106,090 |

### **FUND PURPOSE**

Established to ho