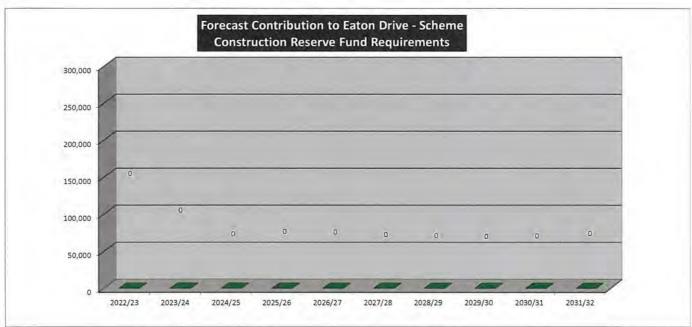

# EATON DRIVE SCHEME CONSTRUCTION RESERVE FUND SUMMARY

|                         | 2022/23 | 2023/24 | 2024/25 | 2025/26 | 2026/27 | 2027/28 | 2028/29 | 2029/30 | 2030/31 | 2031/32 |
|-------------------------|---------|---------|---------|---------|---------|---------|---------|---------|---------|---------|
| RESERVE                 |         |         |         |         |         |         |         |         |         |         |
| Transfers from Reserves | 0       | 0       | 0       | 0       | 0       | 0       | 0       | .0      | 0       | 0       |
| Transfers to Reserves   | 0       | 0       | 0       | 0       | 0       | 0       | 0       | 0       | 0       | 0       |

# FUND PURPOSE

Established for the future construction of Eaton Drive from Developer Contributions.





### Reserve Funds - 10 Year Plan 2022/23

# SWIMMING POOL INSPECTIONS RESERVE FUND SUMMARY

|                         | 2022/23 | 2023/24 | 2024/25 | 2025/26 | 2026/27 | 2027/28 | 2028/29 | 2029/30 | 2030/31 | 2031/32 |
|-------------------------|---------|---------|---------|---------|---------|---------|---------|---------|---------|---------|
| RESERVE                 |         |         |         |         |         |         |         |         |         |         |
| Transfers from Reserves | 0       | 0       | 0       | 0       | 0       | 0       | 0       | 0       | 0       | 0       |
| Transfers to Reserves   | ō       | 0       | 0       | 0       | 0       | 0       | 0       | 0       | 0       | 0       |

# FUND PURPOSE

Established to account for unspent Swimming Poo