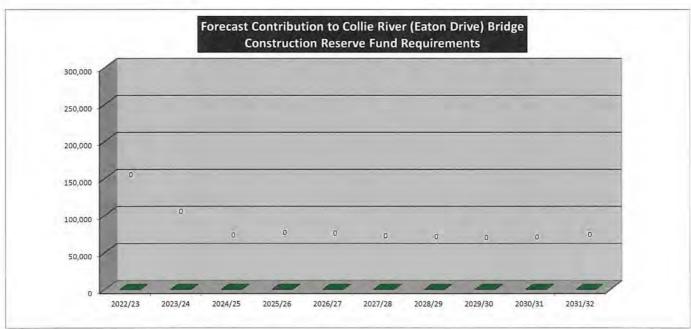

) BRIDGE CONSTRUCTION RESERVE FUND SUMMARY

|                         | 2022/23 | 2023/24 | 2024/25 | 2025/26 | 2026/27 | 2027/28 | 2028/29 | 2029/30 | 2030/31 | 2031/32 |
|-------------------------|---------|---------|---------|---------|---------|---------|---------|---------|---------|---------|
| RESERVE                 |         |         |         |         |         |         |         |         |         |         |
| Transfers from Reserves | 0       | Ö       | 0       | 0       | 0       | 0       | 0       | 0       | .0      | 0       |
| Transfers to Reserves   | 0       | 0       | 0       | .0      | 0       | 0       | 0       | 0       | 0       | 0       |

# FUND PURPOSE

Established for the future construction of a bridge over the Collie River and extend Eaton Drive.





### Reserve Funds - 10 Year Plan 2022/23

# EATON DRIVE - ACCESS CONTRUCTION RESERVE FUND SUMMARY

|                         | 2022/23 | 2023/24 | 2024/25 | 2025/26 | 2026/27 | 2027/28 | 2028/29 | 2029/30 | 2030/31 | 2031/32 |
|-------------------------|---------|---------|---------|---------|---------|---------|---------|---------|---------|---------|
| RESERVE                 |         |         |         |         |         |         |         |         |         |         |
| Transfers from Reserves | 0       | 0       | 0       | 0       | 0       | 0       | 0       | 0       | 0       | 0       |
| Transfers to Reserves   | 0       | 0       | o       | 0       | 0       | 0       | 0       | 0       | 0       | 0       |

# FUND PURPOSE

 ${\it Established} \ for \ the \ future