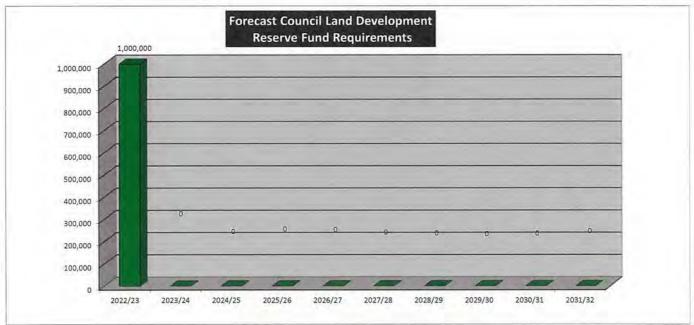

Reserve Funds - 10 Year Plan 2022/23

# SALE OF LAND RESERVE FUND SUMMARY

|                         | 2022/23   | 2023/24 | 2024/25 | 2025/26 | 2026/27 | 2027/28 | 2028/29 | 2029/30 | 2030/31 | 2031/32 |
|-------------------------|-----------|---------|---------|---------|---------|---------|---------|---------|---------|---------|
| RESERVE                 |           |         |         |         |         |         |         |         |         |         |
| Transfers from Reserves | 1,000,000 | 0       | 0       | 0       | 0       | 0       | 0       | 0       | 0       | 0       |
| Transfers to Reserves   | 0         | 0       | 0       | 0       | 0       | 0       | 0       | 0       | 0       | 0       |

# FUND PURPOSE

Established to hold funds from the sale of Council land.





### Reserve Funds - 10 Year Plan 2022/23

# WANJU DEVELOPER CONTRIBUTON PLAN UNSPENT LOAN RESERVE FUND SUMMARY

|                         | 2022/23 | 2023/24 | 2024/25 | 2025/26 | 2026/27 | 2027/28 | 2028/29 | 2029/30 | 2030/31 | 2031/32 |
|-------------------------|---------|---------|---------|---------|---------|---------|---------|---------|---------|---------|
| RESERVE                 |         |         |         |         |         |         |         |         |         |         |
| Transfers from Reserves | 430,000 | 0       | 0       | 0       | 0       | 0       | 0       | 0       | 0       | 0       |
| Transfers to Reserves   | 0       | 0       | 0       | 0       | 0       | 0       | 0       | 0       | 391,500 | 391,500 |

# FUND PURPOSE

Established to hold unspent