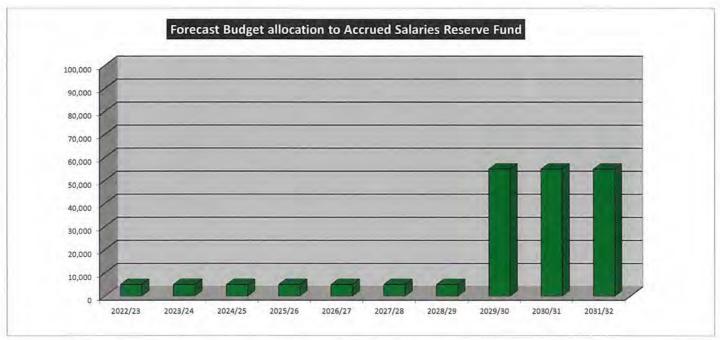

| 2031/32 |
|-------------------------|---------|---------|---------|---------|---------|---------|---------|---------|---------|---------|
| RESERVE                 |         |         |         |         |         |         |         |         |         |         |
| Transfers from Reserves | 5,000   | 5,000   | 5,000   | 5,000   | 5,000   | 255000  | 5000    | 5000    | 5000    | 5000    |
| Transfers to Reserves   | 5,000   | 5,000   | 5,000   | 5,000   | 5,000   | 5,000   | 5,000   | 55,000  | 55,000  | 55,000  |

### **FUND PURPOSE**

This funds consists of cash backed salaries and wages allocation paid annually into this reserve over a period of 10 financial years to meet the additional cashflow in each eleventh year when 27 pay periods occur (all other years have 26 pay periods).





### Reserve Funds - 10 Year Plan 2022/23

### **EXECUTIVE & COMPLIANCE VEHICLE RESERVE FUND SUMMARY**

|                                                                | 2022/23 | 2023/24 | 2024/25 | 2025/26 | 2026/27 | 2027/28 | 2028/29 | 2029/30 | 2030/31 | 2031/32 |
|----------------------------------------------------------------|---------|---------|---------|---------|---------|---------|---------|---------|---------|---------|
| RESERVE                                                        |         |         |         |         |         |         |         |         |         |         |
| Transfers from Reserves<br>Per 10 Year Compliance Vehicle Plan | 0       | 405,762 | 44,899  | 0       | 71,637  | 390,848 | 103,065 | 0       | 25,000  | 484,941 |
| Transfers to Reserves P