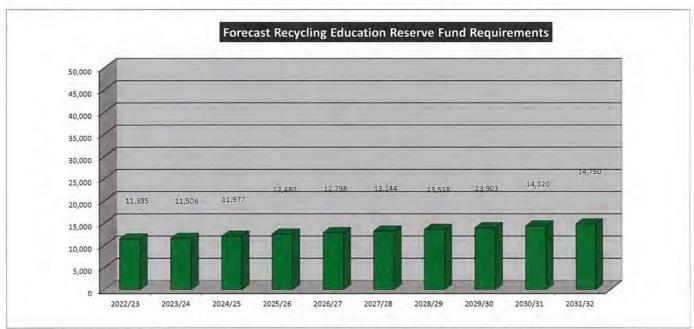

| 2022/23 | 2023/24 | 2024/25 | 2025/26 | 2026/27 | 2027/28 | 2028/29 | 2029/30 | 2030/31 | 2031/32 |
|-------------------------|---------|---------|---------|---------|---------|---------|---------|---------|---------|---------|
| RESERVE                 |         |         |         |         |         |         |         |         |         |         |
| Transfers from Reserves | 11,385  | 11,506  | 11,977  | 12,480  | 12,798  | 13,144  | 13,518  | 13,903  | 14,320  | 14,750  |
| Transfers to Reserves   | 10,000  | 25,000  | 30,000  | 30,000  | 30,000  | 30,000  | 30,000  | 30,000  | 30,000  | 30,000  |

# FUND PURPOSE

Unspent recycling education funds for the use in special education programs and as a contribution toward the shared Waste Education Officer's salary.





# Reserve Funds - 10 Year Plan 2022/23

# UNSPENT SPECIFIED AREA RATE - BULK WASTE COLLECTION RESERVE FUND SUMMARY

|                         | 2022/23 | 2023/24 | 2024/25 | 2025/26 | 2026/27 | 2027/28 | 2028/29 | 2029/30 | 2030/31 | 2031/32 |
|-------------------------|---------|---------|---------|---------|---------|---------|---------|---------|---------|---------|
| RESERVE                 |         |         |         |         |         |         |         |         |         |         |
| Transfers from Reserves | 0       | 0       | 0       | 0       | 0       | 0       | 0       | 0       | 0       | 0       |
| Transfers to Reserves   | 0       | 0       | 0       | 0       | 0       | 0       | 0       | 0       | 0       | 0       |

# **FUND PURPOSE**

Established to hold