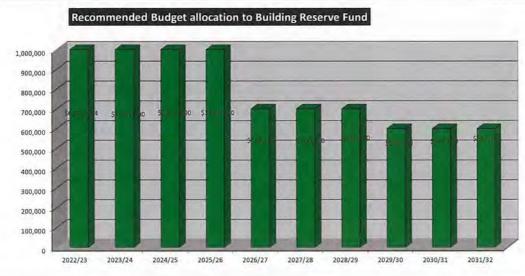

443            | 475,324         | 437,978     | 287,895    | 201,985         | 164,540        | 635,364         | 979,034 |
|                                                              | L'Anna Carlo |              | 110 600 600        |                 | - Andrew    | - Paris    |                 |                |                 | 1100    |
| Opening balance 01.07.22 ###                                 |              |              |                    |                 |             |            |                 |                |                 |         |
|                                                              |              |              |                    |                 |             |            |                 |                |                 |         |







#### Asset Management Budget - Buildings 10 Year Works Program 2022/23

#### LOANS SUMMARY

|                                                         | 2022/23   | 2023/24   | 2024/25 | 2025/26 | 2026/27 | 2027/28 | 2028/29 | 2029/30 | 2030/31 | 2031/32 |
|---------------------------------------------------------|-----------|-----------|---------|---------|---------|---------|---------|---------|---------|---------|
| LOANS                                                   |           |           |         |         |         |         |         |         |         |         |
| Administration Centres                                  |           |           |         |         |         |         |         |         |         |         |
| Dardanup Office