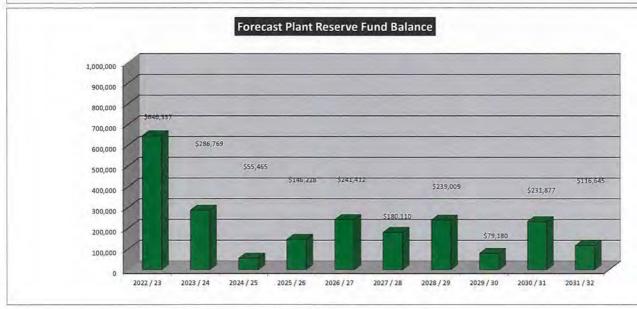

| ERVE FUNDS    | REQUIRED                                         | Ó         | 616,031   | 490,672   | 186,291   | 196,279   | 380,715   | 242,902   | 462,219   | 201,095   | 482,905 |
|              | erve Transfer | r Allocation                                     | 126,000   | 250,000   | 256,500   | 276,500   | 290,000   | 317,000   | 300,000   | 300,000   | 353,000   | 365,355 |
| Interest Ear | nings         |                                                  | 4,544     | 6,463     | 2,868     | 555       | 1,462     | 2,414     | 1,601     | 2,390     | 792       | 2,319   |
| RESERVE SI   | JRPLUS (DEF   | ICIT)                                            | 646,337   | 286,769   | 55,465    | 146,228   | 241,412   | 180,110   | 239,009   | 79,180    | 231,877   | 116,645 |







#### Asset Management Budget - Engineering Services Vehicle Fleet 2022 / 23

#### PLANT LOANS SUMMARY

|          |             |                                                  | 2022 / 23 | 2023 / 24 | 2024 / 25 | 2025 / 26 | 2026 / 27 | 2027 / 28 | 2028 / 29 | 2029 / 30 | 2030 / 31 | 2031 / 32 |
|----------|-------------|--------------------------------------------------|-----------|-----------|-----------|-----------|-----------|-----------|-----------|-----------|-----------|-----------|
| LOANS    |             |                                                  |           |           |           |           |           |           |           |           |           |           |
| Replacem | ent         |                                                  |           |           |