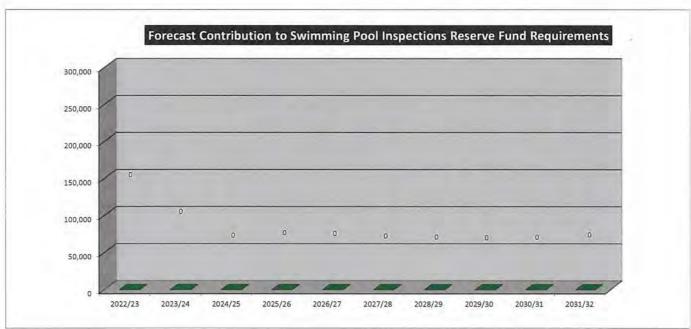

s - 10 Year Plan 2022/23

# SWIMMING POOL INSPECTIONS RESERVE FUND SUMMARY

|                         | 2022/23 | 2023/24 | 2024/25 | 2025/26 | 2026/27 | 2027/28 | 2028/29 | 2029/30 | 2030/31 | 2031/32 |
|-------------------------|---------|---------|---------|---------|---------|---------|---------|---------|---------|---------|
| RESERVE                 |         |         |         |         |         |         |         |         |         |         |
| Transfers from Reserves | 0       | 0       | 0       | 0       | 0       | 0       | 0       | 0       | 0       | 0       |
| Transfers to Reserves   | ō       | 0       | 0       | 0       | 0       | 0       | 0       | 0       | 0       | 0       |

# FUND PURPOSE

Established to account for unspent Swimming Pool Inspection Levy.





### Reserve Funds - 10 Year Plan 2022/23

# TOURISM RESERVE FUND SUMMARY

|                         | 2022/23 | 2023/24 | 2024/25 | 2025/26 | 2026/27 | 2027/28 | 2028/29 | 2029/30 | 2030/31 | 2031/32 |
|-------------------------|---------|---------|---------|---------|---------|---------|---------|---------|---------|---------|
| RESERVE                 |         |         |         |         |         |         |         |         |         |         |
| Transfers from Reserves | 0       | 0       | 0       | 0       | 0       | 0       | 0       | 0       | 0       | 0       |
| Transfers to Reserves   | 0       | 0       | 0       | 0       | 0       | 0       | 0       | 0       | 0       | 0       |

# FUND PURPOSE

 ${\sf Established}\ to\ account\ for\ unspent\ {\sf Swimming\ Po