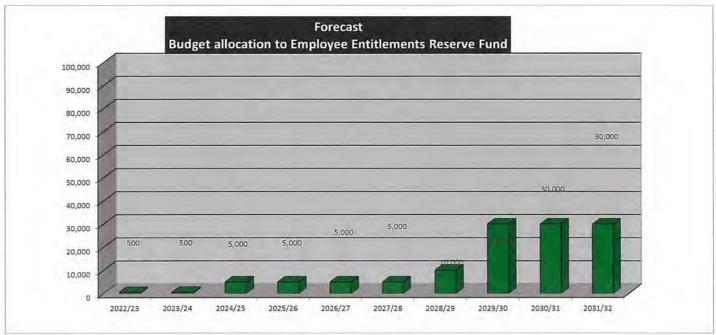

| 2031/32 |
|-------------------------|---------|---------|---------|---------|---------|---------|---------|---------|---------|---------|
| RESERVE                 |         |         |         |         |         |         |         |         |         |         |
| Transfers from Reserves | 0       | 0       | 53,571  | 0       | 0       | 0       | 0       | 0       | 0       | 0       |
| Transfers to Reserves   | 500     | 500     | 5,000   | 5,000   | 5,000   | 5,000   | 10,000  | 30,000  | 30,000  | 30,000  |

### FUND PURPOSE

This Reserve is established to provide funds for employee purchased leave entitlements under Policy.

Employees can be paid 80% of their salary for 4 years and bank the 20%, so that they are paid 80% of their salary in the fifth year while being on leave.





### Reserve Funds - 10 Year Plan 2022/23

### **ACCRUED SALARIES RESERVE FUND SUMMARY**

|                         | 2022/23 | 2023/24 | 2024/25 | 2025/26 | 2026/27 | 2027/28 | 2028/29 | 2029/30 | 2030/31 | 2031/32 |
|-------------------------|---------|---------|---------|---------|---------|---------|---------|---------|---------|---------|
| RESERVE                 |         |         |         |         |         |         |         |         |         |         |
| Transfers from Reserves | 5,000   | 5,000   | 5,000   | 5,000   | 5,000   | 255000  | 5000    | 5000    | 5000    | 5000    |
| Transfers to Reserves   | 5,000   | 5,000   | 5,000   | 5,000   | 5,000   | 5,000   | 5,000   | 55,000  | 55,000  | 55,000  |

### **FUND PURPOSE**

This funds consists of cash backed salaries