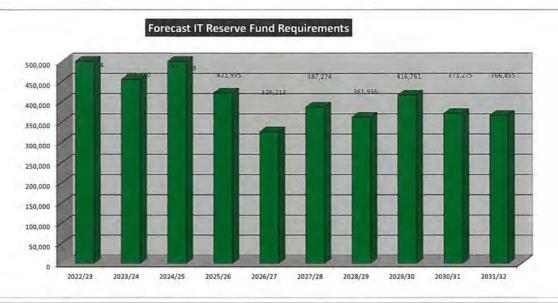

3 5 7 8 9 10 2 4 6 2029/30 2030/31 2022/23 2023/24 2024/25 2025/26 2026/27 2027/28 2028/29 2031/32 RESERVE 265,606 237,531 Information Technology Equipment 131,375 291,633 265,563 207,223 289,557 241,209 233,462 153,382 140,505 118,990 121,667 Software & Leased Equipment 256,092 204,034 116,372 124,405 127,204 130,066 132,993 **ERP Project Manager** 120,000 120,000 120,000 40,000 529,474 455,410 552,138 421,935 326,213 387,274 361,936 416,761 371,275 366,455 **TOTAL RESERVE FUNDS REQUIRED** 400,000 500,000 500,000 500,000 500,000 600,000 400,000 500,000 Annual Reserve Transfer Allocation 400,000 450,000 1,791 1,550 1,002 1,789 2,304 2,936 3,324 2,363 872 3,918 Interest Earnings 870,664 **RESERVE SURPLUS (DEFICIT)** 512,073 652,441 738,616 1,108,127 398,037 344,419 193,831 222,768 397,558







#### Asset Management Budget - Information Technology Equipment 2022/23

#### Information Technology Equipment

|                                               | Current                    | 2022/23 | 2023/24 | 2024/25 | 2025/26 | 2026/27 | 2027/28 | 2028/29 | 2029/30 | 2030/31 | 2031/32 |
|-----------------------------------------------|----------------------------|---------|---------|---------|---------|---------|---------|---------|---------|---------|---------|
| EXPENDITURE                                   |                            |         |         |         |         |         |         |         |         |         |         |
| Desktop & Small Equip Replacement Plan        |                            |         |         |         |         |         |         |