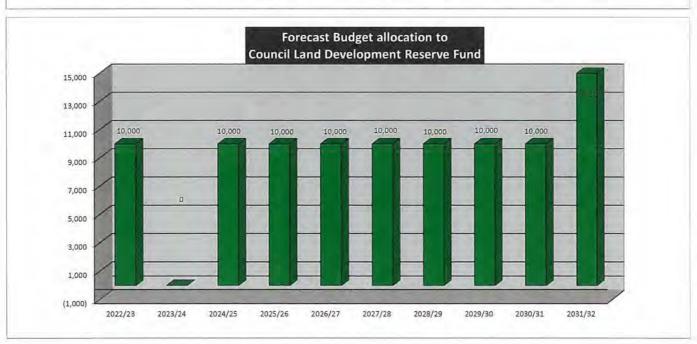

022/23

# COUNCIL LAND DEVELOPMENT RESERVE FUND SUMMARY

|                         | 2022/23 | 2023/24 | 2024/25 | 2025/26 | 2026/27 | 2027/28 | 2028/29 | 2029/30 | 2030/31 | 2031/32 |
|-------------------------|---------|---------|---------|---------|---------|---------|---------|---------|---------|---------|
| RESERVE                 |         |         |         |         |         |         |         |         |         |         |
| Transfers from Reserves | 5,000   | 5,000   | 5,000   | 5,000   | 5,000   | 5,000   | 5,000   | 5,000   | 5,000   | 5,000   |
| Transfers to Reserves   | 10,000  | 0       | 10,000  | 10,000  | 10,000  | 10,000  | 10,000  | 10,000  | 10,000  | 50,000  |

# FUND PURPOSE

Established for funding the acquisition or development of Council land for resale.





### Reserve Funds - 10 Year Plan 2022/23

# SALE OF LAND RESERVE FUND SUMMARY

|                         | 2022/23   | 2023/24 | 2024/25 | 2025/26 | 2026/27 | 2027/28 | 2028/29 | 2029/30 | 2030/31 | 2031/32 |
|-------------------------|-----------|---------|---------|---------|---------|---------|---------|---------|---------|---------|
| RESERVE                 |           |         |         |         |         |         |         |         |         |         |
| Transfers from Reserves | 1,000,000 | 0       | 0       | 0       | 0       | 0       | 0       | 0       | 0       | 0       |
| Transfers to Reserves   | 0         | 0       | 0       | 0       | 0       | 0       | 0       | 0       | 0       | 0       |

# FUND PURPOSE

Established to hold funds from the sale of Council l