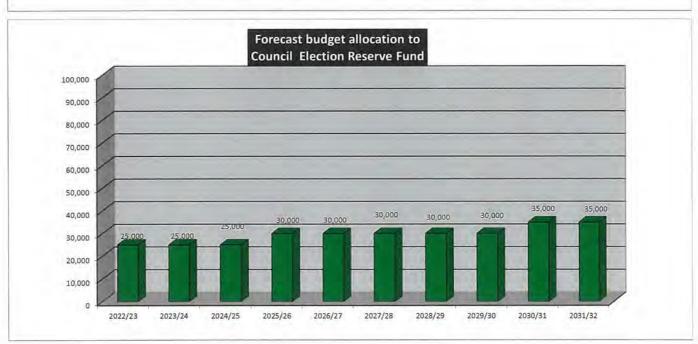

Funds - 10 Year Plan 2022/23

### **ELECTION EXPENSES RESERVE FUND SUMMARY**

|                         | 2022/23 | 2023/24 | 2024/25 | 2025/26 | 2026/27 | 2027/28 | 2028/29 | 2029/30 | 2030/31 | 2031/32 |
|-------------------------|---------|---------|---------|---------|---------|---------|---------|---------|---------|---------|
| RESERVE                 |         |         |         |         |         |         |         |         |         |         |
| Transfers from Reserves | 0       | 40,000  | 0       | 50,000  | 0       | 45,000  | 0       | 55,000  | 0       | 50,000  |
| Transfers to Reserves   | 25,000  | 25,000  | 25,000  | 30,000  | 30,000  | 30,000  | 30,000  | 30,000  | 35,000  | 35,000  |

### **FUND PURPOSE**

This Reserve is established to fund Council elections.





### Reserve Funds - 10 Year Plan 2022/23

### ASSET / RATES REVALUATION RESERVE FUND SUMMARY

|                         | 2022/23 | 2023/24 | 2024/25 | 2025/26 | 2026/27 | 2027/28 | 2028/29 | 2029/30 | 2030/31 | 2031/32 |
|-------------------------|---------|---------|---------|---------|---------|---------|---------|---------|---------|---------|
| RESERVE                 |         |         |         |         |         |         |         |         |         |         |
| Transfers from Reserves | 25,603  | 36,460  | 172,382 | 64,314  | 105,314 | 185,442 | 31,690  | 45,019  | 247,544 | 106,143 |
| Transfers to Reserves   | 70,000  | 100,000 | 70,000  | 90,000  | 90,000  | 130,000 | 130,000 | 130,000 | 130,000 | 140,000 |

### FUND PURPOSE

This Reserve is established to provide funds