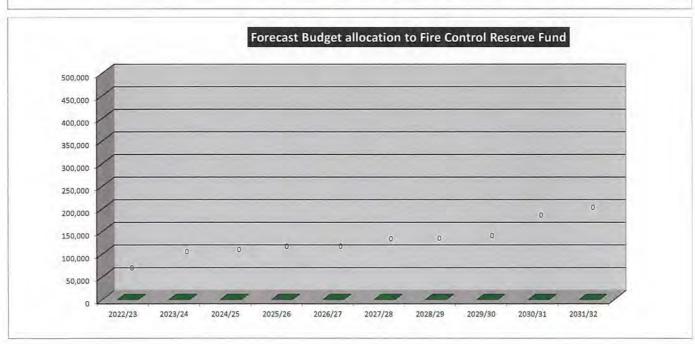

ESERVE FUND SUMMARY

|                         | 2022/23 | 2023/24 | 2024/25 | 2025/26 | 2026/27 | 2027/28 | 2028/29 | 2029/30 | 2030/31 | 2031/32 |
|-------------------------|---------|---------|---------|---------|---------|---------|---------|---------|---------|---------|
| RESERVE                 |         |         |         |         |         |         |         |         |         |         |
| Transfers from Reserves | .0      | 0       | 0       | 0       | 0       | 0       | 0       | 0       | 0       | 0       |
| Transfers to Reserves   | 0       | 0       | 0       | 0       | 0       | 0       | 0       | 0       | 0       | 0       |

### FUND PURPOSE

This Reserve is established for the purchase, construction and development of fire fighting equipment and buildings.





### Reserve Funds - 10 Year Plan 2022/23

### **UNSPENT GRANTS RESERVE FUND SUMMARY**

|                         | 2022/23 | 2023/24 | 2024/25 | 2025/26 | 2026/27 | 2027/28 | 2028/29 | 2029/30 | 2030/31 | 2031/32 |
|-------------------------|---------|---------|---------|---------|---------|---------|---------|---------|---------|---------|
| RESERVE                 |         |         |         |         |         |         |         |         |         |         |
| Transfers from Reserves | 817,474 | 782,070 | 803,577 | 823,039 | 844,027 | 866,816 | 891,520 | 916,928 | 944,436 | 972,769 |
| Transfers to Reserves   | 761,139 | 782,070 | 803,577 | 823,039 | 844,027 | 866,816 | 891,520 | 916,928 | 944,436 | 972,769 |

### FUND PURPOSE

This Reserve is established to identify unexpended g