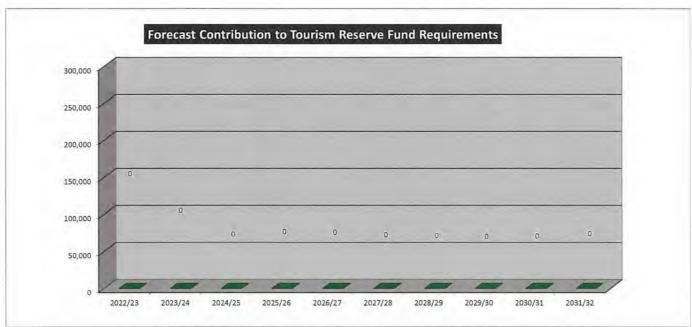

Year Plan 2022/23

# TOURISM RESERVE FUND SUMMARY

|                         | 2022/23 | 2023/24 | 2024/25 | 2025/26 | 2026/27 | 2027/28 | 2028/29 | 2029/30 | 2030/31 | 2031/32 |
|-------------------------|---------|---------|---------|---------|---------|---------|---------|---------|---------|---------|
| RESERVE                 |         |         |         |         |         |         |         |         |         |         |
| Transfers from Reserves | 0       | 0       | 0       | 0       | 0       | 0       | 0       | 0       | 0       | 0       |
| Transfers to Reserves   | 0       | 0       | 0       | 0       | 0       | 0       | 0       | 0       | 0       | 0       |

# FUND PURPOSE

 ${\sf Established}\ to\ account\ for\ unspent\ {\sf Swimming\ Pool\ Inspection\ Levy}.$ 





### Reserve Funds - 10 Year Plan 2022/23

# CARRIED FORWARD PROJECTS RESERVE FUND SUMMARY

|                         | 2022/23 | 2023/24 | 2024/25 | 2025/26 | 2026/27 | 2027/28 | 2028/29 | 2029/30 | 2030/31 | 2031/32 |
|-------------------------|---------|---------|---------|---------|---------|---------|---------|---------|---------|---------|
| RESERVE                 |         |         |         |         |         |         |         |         |         |         |
| Transfers from Reserves | 400,000 | 425,000 | 425,000 | 300,000 | 425,000 | 425,000 | 300,000 | 300,000 | 300,000 | 300,000 |
| Transfers to Reserves   | 300,000 | 140,000 | 300,000 | 300,000 | 200,000 | 250,000 | 300,000 | 300,000 | 300,000 | 300,000 |

### **FUND PURPOSE**

Established to hold unspent project funds