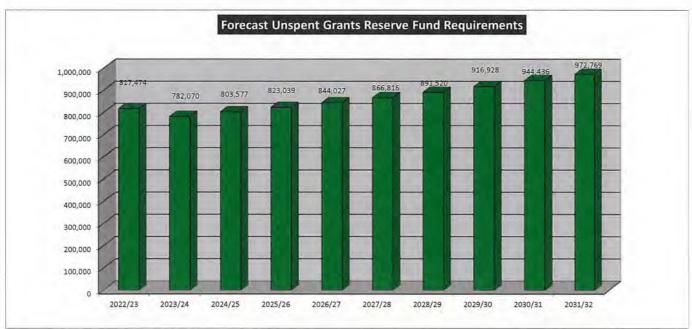

22/23

### **UNSPENT GRANTS RESERVE FUND SUMMARY**

|                         | 2022/23 | 2023/24 | 2024/25 | 2025/26 | 2026/27 | 2027/28 | 2028/29 | 2029/30 | 2030/31 | 2031/32 |
|-------------------------|---------|---------|---------|---------|---------|---------|---------|---------|---------|---------|
| RESERVE                 |         |         |         |         |         |         |         |         |         |         |
| Transfers from Reserves | 817,474 | 782,070 | 803,577 | 823,039 | 844,027 | 866,816 | 891,520 | 916,928 | 944,436 | 972,769 |
| Transfers to Reserves   | 761,139 | 782,070 | 803,577 | 823,039 | 844,027 | 866,816 | 891,520 | 916,928 | 944,436 | 972,769 |

### FUND PURPOSE

This Reserve is established to identify unexpended grants and special projects funding.





### Reserve Funds - 10 Year Plan 2022/23

### REFUSE SITE ENVIRONMENTAL WORKS RESERVE FUND SUMMARY

|                         | 2022/23 | 2023/24 | 2024/25 | 2025/26 | 2026/27 | 2027/28 | 2028/29 | 2029/30 | 2030/31 | 2031/32 |
|-------------------------|---------|---------|---------|---------|---------|---------|---------|---------|---------|---------|
| RESERVE                 |         |         |         |         |         |         |         |         |         |         |
| Transfers from Reserves | 0       | 0       | 0       | 0       | 0       | 0       | 0       | 0       | 0       | 0       |
| Transfers to Reserves   | 0       | 0       | 0       | 0       | 0       | 0       | 0       | 0       | 0       | 0       |

### **FUND PURPOSE**

This Reserve is established to pr