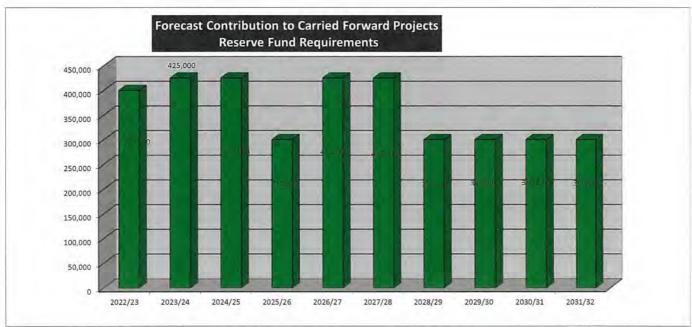

| 2030/31 | 2031/32 |
|-------------------------|---------|---------|---------|---------|---------|---------|---------|---------|---------|---------|
| RESERVE                 |         |         |         |         |         |         |         |         |         |         |
| Transfers from Reserves | 400,000 | 425,000 | 425,000 | 300,000 | 425,000 | 425,000 | 300,000 | 300,000 | 300,000 | 300,000 |
| Transfers to Reserves   | 300,000 | 140,000 | 300,000 | 300,000 | 200,000 | 250,000 | 300,000 | 300,000 | 300,000 | 300,000 |

### **FUND PURPOSE**

Established to hold unspent project funds to be carried forward into future financial years. Project funds that are not expended within 2 financial years of their intial allocation to this reserve are to be reallocated to the Municipal Fund.







# 10 YEAR RATING STRATEGY 2022/23 To 2031/32



### **Administration Centre - Eator**

1 Council Drive | PO Box 7016 EATON WA 6232 Tel: 9724 0000 | Fax: 9724 records@dardanup.wa.gov.au www.dardanup.wa.gov.au

# Contents

| 1. | INTRODU  | CTION                                               | 3 |
|----|----------|-----------------------------------------------------|---|
|    | 1.1 THE  | Purpose of this Rating Strategy                     | 3 |
| 2  | RATIN    | G SYSTEM IN WESTERN AUSTRALIA                       | 3 |
|    | 2.1 LEGI | ISLATION                                            | 3 |
|    |          | IY DOES COUNCIL RAISE RATES                         |   |
|    |          | is of Calculating Rates                             |   |
|    |          | ES OF RATES