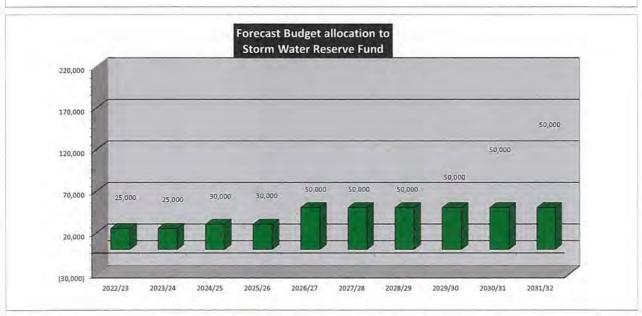

| 2022/23 | 2023/24 | 2024/25 | 2025/26 | 2026/27 | 2027/28 | 2028/29 | 2029/30 | 2030/31 | 2031/32 |
|-------------------------|---------|---------|---------|---------|---------|---------|---------|---------|---------|---------|
| RESERVE                 |         |         |         |         |         |         |         |         |         |         |
| Transfers from Reserves | 104,726 | 49,200  | 0       | 92,775  | 95,095  | 48,736  | 49,954  | 0       | 0       | 0       |
| Transfers to Reserves   | 25,000  | 25,000  | 30,000  | 30,000  | 50,000  | 50,000  | 50,000  | 50,000  | 50,000  | 50,000  |

### FUND PURPOSE

This Reserve is established to ensure preservation of Council's transport stowm water infrastructure network independent of grants and contributions.





### Reserve Funds - 10 Year Plan 2022/23

### STRATEGIC PLANNING STUDIES RESERVE FUND SUMMARY

|                         | 2022/23 | 2023/24 | 2024/25 | 2025/26 | 2026/27 | 2027/28 | 2028/29 | 2029/30 | 2030/31 | 2031/32 |
|-------------------------|---------|---------|---------|---------|---------|---------|---------|---------|---------|---------|
| RESERVE                 |         |         |         |         |         |         |         |         |         |         |
| Transfers from Reserves | 7,500   | 26,250  | 7,500   | 375     | 30,000  | 250     | 12,500  | 41,250  | 0       | 0       |
| Transfers to Reserves   | 5,000   | 0       | 0       | 5,000   | 0       | 0       | 10,000  | 20,000  | 30,000  | 40,000  |

### FUND PURPOSE

This Reserve is established to fund for stra