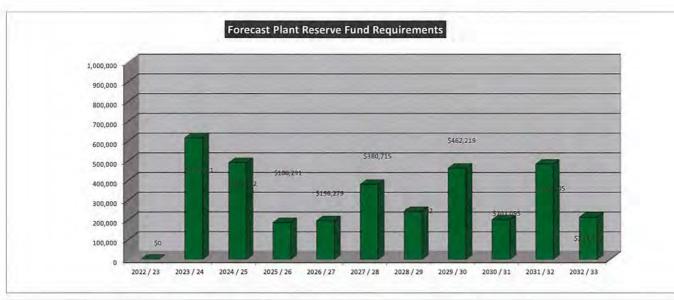

ES    | ERVE FUNDS    | REQUIRED                                         | Ó         | 616,031   | 490,672   | 186,291   | 196,279   | 380,715   | 242,902   | 462,219   | 201,095   | 482,905 |
|              | erve Transfer | r Allocation                                     | 126,000   | 250,000   | 256,500   | 276,500   | 290,000   | 317,000   | 300,000   | 300,000   | 353,000   | 365,355 |
| Interest Ear | nings         |                                                  | 4,544     | 6,463     | 2,868     | 555       | 1,462     | 2,414     | 1,601     | 2,390     | 792       | 2,319   |
| RESERVE SI   | JRPLUS (DEF   | ICIT)                                            | 646,337   | 286,769   | 55,465    | 146,228   | 241,412   | 180,110   | 239,009   | 79,180    | 231,877   | 116,645 |







#### Asset Management Budget - Engineering Services Vehicle Fleet 2022 / 23

#### PLANT LOANS SUMMARY

|          |             |                                                  | 2022 / 23 | 2023 / 24 | 2024 / 25 | 2025 / 26 | 2026 / 27 | 2027 / 28 | 2028 / 29 | 2029 / 30 | 2030 / 31 | 2031 / 32 |
|----------|-------------|--------------------------------------------------|-----------|-----------|-----------|-----------|-----------|-----------|-----------|-----------|-----------|-----------|
| LOANS    |             |                                                  |           |           |           |           |           |           |           |           |           |           |
| Replacem | ent         |                                                  |           |