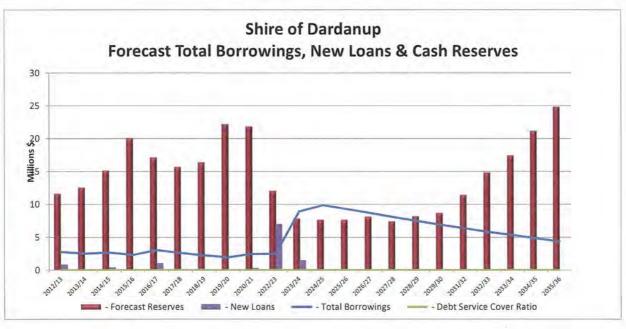

ferment or a reduction in borrowings to meet these adopted indicators.

### Definitions

### **Debt Service Cover Ratio**

Operating Surplus (excluding grants for the development of assets) before Interest and Depreciation as a % of Principal and Interest repayments (includes Govt Guarantee fee). Measures a Council's ability to service debt out of its uncommitted or general purpose fund available for its operations.

### **Debt Service Ratio**

Debt Service Cost (Total borrowing repayments) as a % of Available Operating Revenue (Operating Revenue + Self Supporting Loan Principal *less* Specific purpose grants of a capital nature).

### Gross Debt to Revenue Ratio

Gross Debt (All borrowing and overdrafts) as a % of Total Revenue (Total operating Revenue less specific purpose grants).







# **Debt Indicators**

### **Debt Service Cover Ratio**



### Minimum Limit = 200%

### **Debt Service Ratio**



### Maximum Limit = 10%

Gross Debt to Revenue Ratio



Maximum Limit = 60%

### **Outstanding Debt**

|