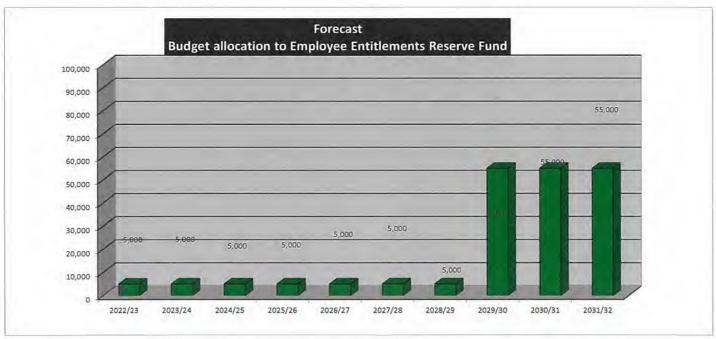

---------|---------|---------|---------|---------|---------|---------|---------|---------|---------|
| RESERVE                 |         |         |         |         |         |         |         |         |         |         |
| Transfers from Reserves | 5,000   | 5,000   | 5,000   | 5,000   | 5,000   | 5000    | 5000    | 5000    | 5000    | 5000    |
| Transfers to Reserves   | 5,000   | 5,000   | 5,000   | 5,000   | 5,000   | 5,000   | 5,000   | 55,000  | 55,000  | 55,000  |

### FUND PURPOSE

This Reserve is established to provide funds for employment related entitlements & relief staff for prolonged employee leave.

Past employees are entitled to transport their accrued leave within Local Government. As such Council remains liable for LSL for the period of employment with Council.





### Reserve Funds - 10 Year Plan 2022/23

### EMPLOYEE LEAVE ENTITLEMENTS RESERVE FUND SUMMARY

|                         | 2022/23 | 2023/24 | 2024/25 | 2025/26 | 2026/27 | 2027/28 | 2028/29 | 2029/30 | 2030/31 | 2031/32 |
|-------------------------|---------|---------|---------|---------|---------|---------|---------|---------|---------|---------|
| RESERVE                 |         |         |         |         |         |         |         |         |         |         |
| Transfers from Reserves | 0       | 0       | 53,571  | 0       | 0       | 0       | 0       | 0       | 0       | 0       |
| Transfers to Reserves   | 500     | 500     | 5,000   | 5,000   | 5,000   | 5,000   | 10,000  | 30,000  | 30,000  | 30,000  |

### FUND PURPOSE

This Reserve is established to provide fu