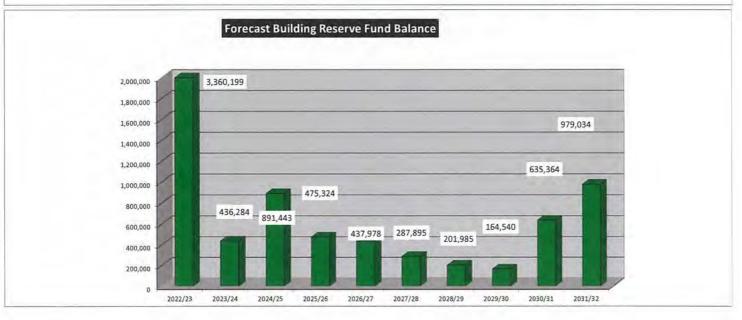

3            | 475,324         | 437,978     | 287,895    | 201,985         | 164,540        | 635,364         | 979,034 |
|                                                              | L'Anna Carlo |              | 110 600 600        |                 | - Andrew    | - Paris    |                 |                |                 | 1100    |
| Opening balance 01.07.22 ###                                 |              |              |                    |                 |             |            |                 |                |                 |         |
|                                                              |              |              |                    |                 |             |            |                 |                |                 |         |







#### Asset Management Budget - Buildings 10 Year Works Program 2022/23

#### LOANS SUMMARY

|                                                         | 2022/23   | 2023/24   | 2024/25 | 2025/26 | 2026/27 | 2027/28 | 2028/29 | 2029/30 | 2030/31 | 2031/32 |
|---------------------------------------------------------|-----------|-----------|---------|---------|---------|---------|---------|---------|---------|---------|
| LOANS                                                   |           |           |         |         |         |         |         |         |         |         |
| Administration Centres                                  |           |           |         |         |         |         |         |         |         |         |
| Dardanup Office