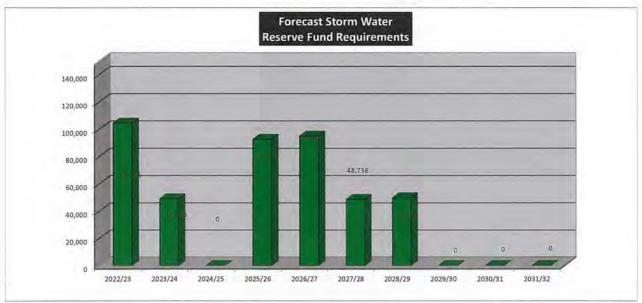

| 2022/23 | 2023/24 | 2024/25 | 2025/26 | 2026/27 | 2027/28 | 2028/29 | 2029/30 | 2030/31 | 2031/32 |
|-------------------------|---------|---------|---------|---------|---------|---------|---------|---------|---------|---------|
| RESERVE                 |         |         |         |         |         |         |         |         |         |         |
| Transfers from Reserves | 104,726 | 49,200  | 0       | 92,775  | 95,095  | 48,736  | 49,954  | 0       | 0       | 0       |
| Transfers to Reserves   | 25,000  | 25,000  | 30,000  | 30,000  | 50,000  | 50,000  | 50,000  | 50,000  | 50,000  | 50,000  |

### FUND PURPOSE

This Reserve is established to ensure preservation of Council's transport stowm water infrastructure network independent of grants and contributions.





### Reserve Funds - 10 Year Plan 2022/23

### STRATEGIC PLANNING STUDIES RESERVE FUND SUMMARY

|                         | 2022/23 | 2023/24 | 2024/25 | 2025/26 | 2026/27 | 2027/28 | 2028/29 | 2029/30 | 2030/31 | 2031/32 |
|-------------------------|---------|---------|---------|---------|---------|---------|---------|---------|---------|---------|
| RESERVE                 |         |         |         |         |         |         |         |         |         |         |
| Transfers from Reserves | 7,500   | 26,250  | 7,500   | 375     | 30,000  | 250     | 12,500  | 41,250  | 0       | 0       |
| Transfers to Reserves   | 5,000   | 0       | 0       | 5,000   | 0       | 0       | 10,000  | 20,000  | 30,000  | 40,000  |

### FUND PURPOSE

This Reserve is established to fund for st