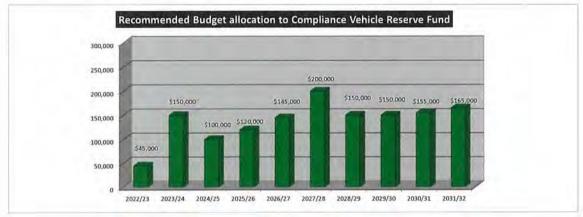

6  | 0       | 0       | 0       | 16,360  | 0       | 0       | 0       | 17,882  | 0       | 0       | 0       | 19,547  |
| P028     | DA10091         | Manager Assets                           | 0       | 14,637  | 0       | 0       | 0       | 16,000  | 0       | 0       | 0       | 17,489  | 0       | 0       | 0       | 19,117  | 0       |
| New Veh  | icles           |                                          |         |         |         |         |         |         |         |         |         |         |         |         |         |         |         |
| TOTAL SA | ALE REVENUE     | 3                                        | 0       | 367,809 | 37,416  | 0       | 34,424  | 366,847 | 76,890  | 0       | 0       | 439,470 | 44,706  | 40,226  | 0       | 438,320 | 91,870  |







#### Asset Management Plan - Executive & Compliance Vehicles 2022/23

#### LOANS SUMMARY

|          |                |                                          | 2022/23 | 2023/24 | 2024/25 | 2025/26 | 2026/27 | 2027/28 | 2028/29 | 2029/30 | 2030/31 | 2031/32 | 2032/33 | 2033/34 | 2034/35 | 2035/36 | 2036/37 |
|----------|----------------|------------------------------------------|---------|---------|---------|---------|---------|---------|---------|---------|---------|---------|---------|---------|---------|---------|---------|
| LOANS    |                |                                          |         |         |         |         |         |         |         |         |         |         |         |         |         |         |         |
| Administ | ration / Compl | iance V