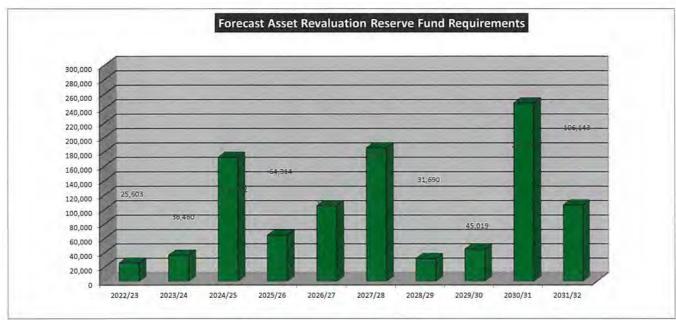

23 | 2023/24 | 2024/25 | 2025/26 | 2026/27 | 2027/28 | 2028/29 | 2029/30 | 2030/31 | 2031/32 |
|-------------------------|---------|---------|---------|---------|---------|---------|---------|---------|---------|---------|
| RESERVE                 |         |         |         |         |         |         |         |         |         |         |
| Transfers from Reserves | 25,603  | 36,460  | 172,382 | 64,314  | 105,314 | 185,442 | 31,690  | 45,019  | 247,544 | 106,143 |
| Transfers to Reserves   | 70,000  | 100,000 | 70,000  | 90,000  | 90,000  | 130,000 | 130,000 | 130,000 | 130,000 | 140,000 |

### FUND PURPOSE

This Reserve is established to provide funds for asset and rating revaluations:

a) Asset Revaluations every 3 years

b) Rates Gross Rental Valuation Roll every 3 - 4 years





### Reserve Funds - 10 Year Plan 2022/23

### PATHWAYS RESERVE FUND SUMMARY

|                         | 2022/23 | 2023/24 | 2024/25 | 2025/26 | 2026/27 | 2027/28 | 2028/29 | 2029/30 | 2030/31 | 2031/32 |
|-------------------------|---------|---------|---------|---------|---------|---------|---------|---------|---------|---------|
| RESERVE                 |         |         |         |         |         |         |         |         |         |         |
| Transfers from Reserves | 103,000 | 163,567 | 218,877 | 144,978 | 93,117  | 135,219 | 368,770 | 222,711 | 146,391 | 247,523 |
| Transfers to Reserves   | 100,000 | 100,000 | 150,000 | 150,000 | 200,000 | 200,000 | 200,000 | 200,000 | 200,000 | 200,000 |

### FUND PURPOSE

This Reserve is established to provide funds for the creatio