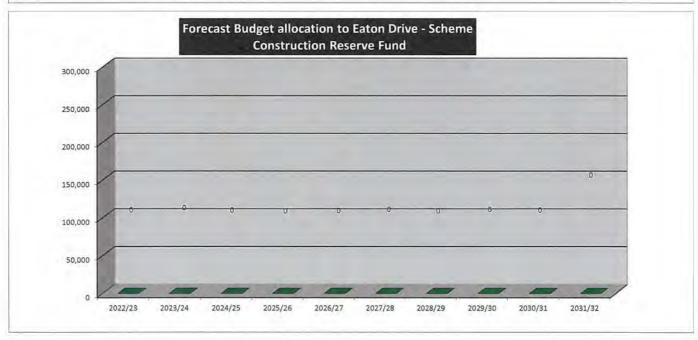

EATON DRIVE SCHEME CONSTRUCTION RESERVE FUND SUMMARY

|                         | 2022/23 | 2023/24 | 2024/25 | 2025/26 | 2026/27 | 2027/28 | 2028/29 | 2029/30 | 2030/31 | 2031/32 |
|-------------------------|---------|---------|---------|---------|---------|---------|---------|---------|---------|---------|
| RESERVE                 |         |         |         |         |         |         |         |         |         |         |
| Transfers from Reserves | 0       | 0       | 0       | 0       | 0       | 0       | 0       | .0      | 0       | 0       |
| Transfers to Reserves   | 0       | 0       | 0       | 0       | 0       | 0       | 0       | 0       | 0       | 0       |

# FUND PURPOSE

Established for the future construction of Eaton Drive from Developer Contributions.





### Reserve Funds - 10 Year Plan 2022/23

# SWIMMING POOL INSPECTIONS RESERVE FUND SUMMARY

|                         | 2022/23 | 2023/24 | 2024/25 | 2025/26 | 2026/27 | 2027/28 | 2028/29 | 2029/30 | 2030/31 | 2031/32 |
|-------------------------|---------|---------|---------|---------|---------|---------|---------|---------|---------|---------|
| RESERVE                 |         |         |         |         |         |         |         |         |         |         |
| Transfers from Reserves | 0       | 0       | 0       | 0       | 0       | 0       | 0       | 0       | 0       | 0       |
| Transfers to Reserves   | ō       | 0       | 0       | 0       | 0       | 0       | 0       | 0       | 0       | 0       |

# FUND PURPOSE

Established to account for unspent Swimming Pool