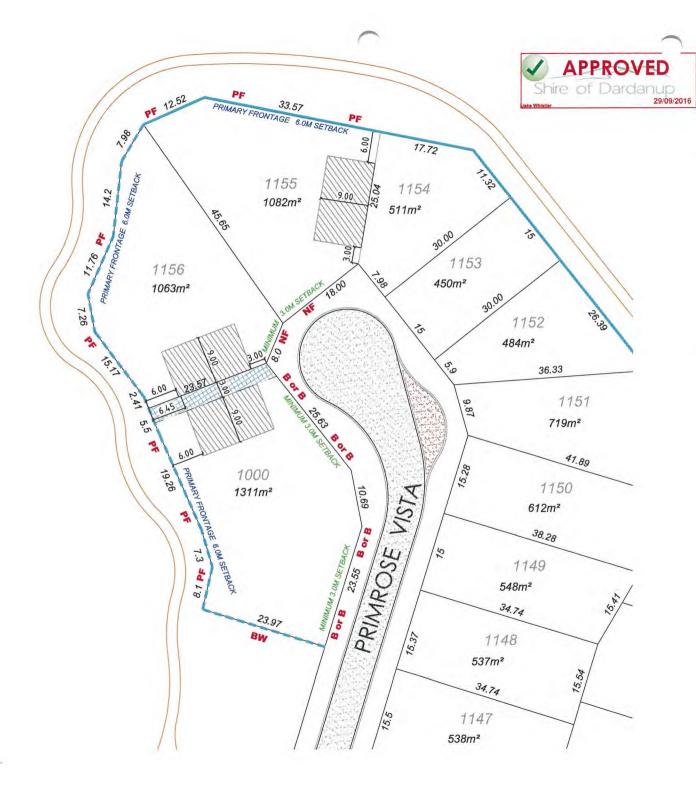

| ZNJ              |                                                                                                                                         |
|------------------|-----------------------------------------------------------------------------------------------------------------------------------------|
| LEGEN            | MillBridge<br>Private Estate                                                                                                            |
| 1247             | LOT NUMBER                                                                                                                              |
|                  | DESIGNATED OUTBUILDING AREA                                                                                                             |
|                  | 3.0m DRAINAGE EASEMENT                                                                                                                  |
|                  | RETAINING WALL                                                                                                                          |
|                  | LIMESTONE PLINTH FOR FENCE                                                                                                              |
| BW               | BRUSHWOOD FENCING                                                                                                                       |
| PF               | 1.2M HIGH POOL FENCING                                                                                                                  |
| B or B           | BRICK OR BLOCKWORK, IN COMBINATION WITH POOL FENCING;<br>OR BRUSHWOOD FENCING, SUBJECT TO COUNCIL APPROVAL                              |
| NF               | NO FENCING ALLOWED                                                                                                                      |
| PRIMARY FRONTAGE | PRIMARY FRONTAGE FOR THE PURPOSES OF ASSESSMENT<br>OF HOUSE DESIGN COMPLIANCE WITH THE R-CODES,<br>GUIDELINES AND RESTRICTIVE COVENANTS |

A

SETBACKS NOT DESIGNATED ON THIS PLAN TO BE IN ACCORDANCE WITH THE R-CODES OF WESTERN AUSTRALIA

MILLBRIDGE PRIVATE ESTATE PENINSULA CREEK LOTS DEVELOPMENT GUIDE PLAN - SHEET 1 LOTS 1000, 1155 & 1156 REV A 31 AUGUST 2016