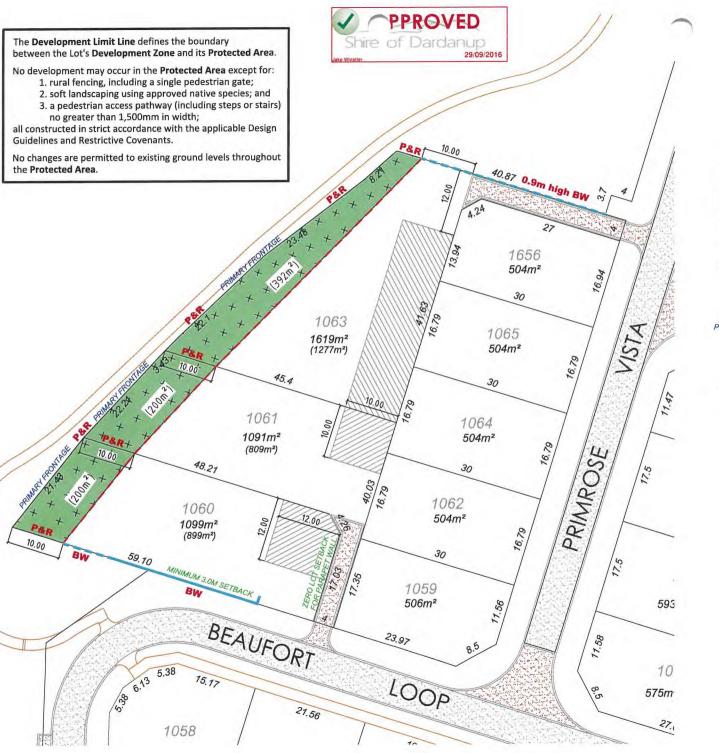

1247 LOT NUMBER

(813m²) APPROXIMATE DEVELOPMENT AREA (INCLUDING DESIGNATED OUTBUILDING AREA)

APPROXIMATE PROTECTED AREA

DESIGNATED OUTBUILDING AREA

RETAINING WALL

LIMESTONE PLINTH FOR FENCE

DEVELOPMENT LIMIT LINE

BRUSHWOOD FENCING

P&R POST AND RAIL FENCING

PRIMARY FRONTAGE PRIMARY FRONTAGE FOR THE PURPOSES OF ASSESSMENT

OF HOUSE DESIGN COMPLIANCE WITH THE R-CODES,

GUIDELINES AND RESTRICTIVE COVENANTS

SETBACKS NOT DESIGNATED ON THIS PLAN TO BE IN ACCORDANCE WITH THE R-CODES OF WESTERN AUSTRALIA

MILLBRIDGE PRIVATE ESTATE
PENINSULA CREEK LOTS
DEVELOPMENT GUIDE PLAN - SHEET 2
LOTS 1060, 1061 & 1063
REV A 31 AUGUST 2016