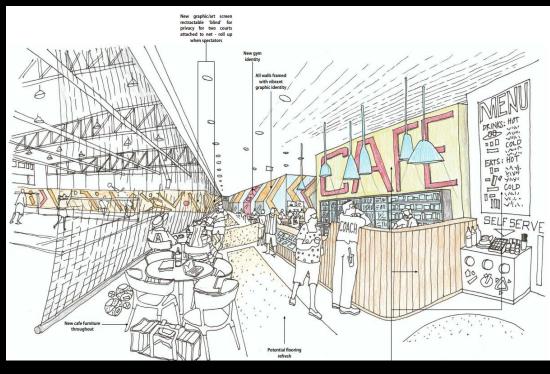

### MASTER PLAN OUTLINE

- The Eaton Recreation Centre Master Plan provides a broad design summary, associated drawings and costings which have been developed in order to provide the Shire of Dardanup with a range of options to plan for future redevelopment at the centre.
- The Eaton Recreation Centre Master Plan adopts a staged approach to future facility developments.

#### • Stage1:

- Upgrading of gym changing room.
- Upgrading of accessible toilets.
- Removal of foyer screen wall.

#### • <u>Stage 2:</u>

- Construction of new glazed entry and canopy.
- Construction of new membership office and reception counter
- Re-development of gym to create more floor space.
- Relocation of Cycle Studio.

#### • <u>Stage3:</u>

- Modification/enlarging of crèche.
- Construction of new crèche courtyard.

#### Stage4:

- Construction of two new (2) multi-use courts.
- Construction of changing room and toilet facilities.