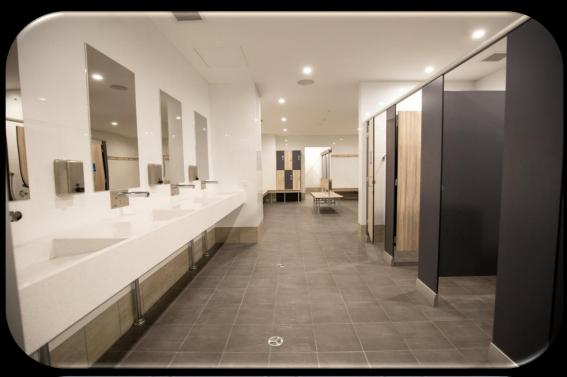

#### • Stage1:

- Upgrading of gym changing room.
- Upgrading of accessible toilets.
- Removal of foyer screen wall.