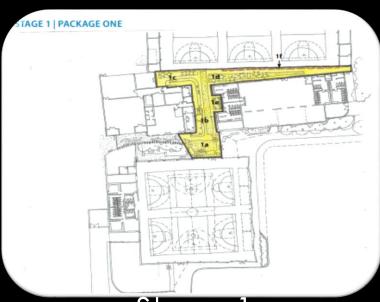

#### • Stage1:

- Upgrading of gym changing room.
- Upgrading of accessible toilets.
- Removal of foyer screen wall.