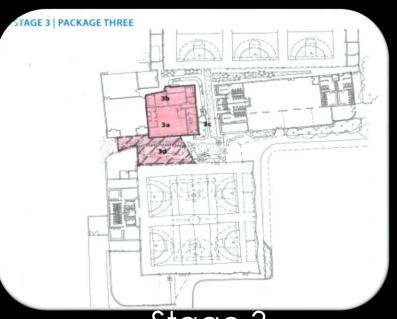

#### • <u>Stage3:</u>

- Modification/enlarging of crèche.
- Construction of new crèche courtyard.