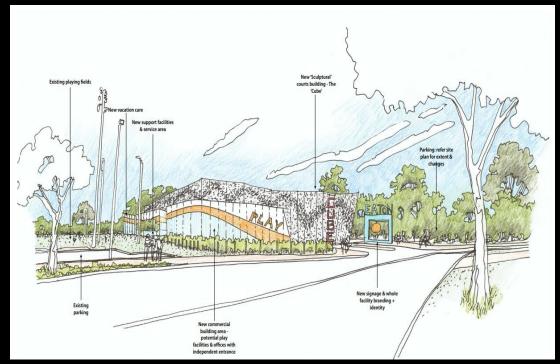

#### • Stage1:

- Upgrading of gym changing room.
- Upgrading of accessible toilets.
- Removal of foyer screen wall.

#### • <u>Stage 2:</u>

- Construction of new glazed entry and canopy.
- Construction of new membership office and reception counter
- Re-development of gym to create more floor space.
- Relocation of Cycle Studio.

#### • <u>Stage3:</u>

- Modification/enlarging of crèche.
- Construction of new crèche courtyard.

#### Stage4:

- Construction of two new (2) multi-use courts.
- Construction of changing room and toilet facilities.