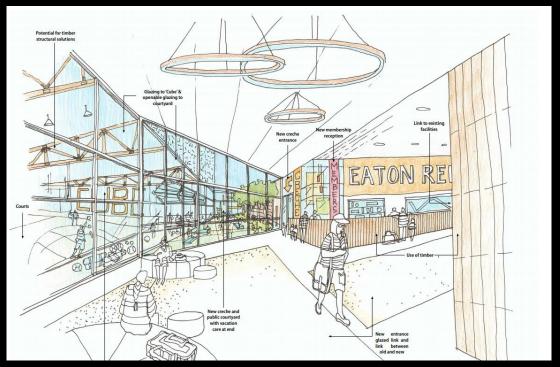

#### • Stage1:

- Upgrading of gym changing room.
- Upgrading of accessible toilets.
- Removal of foyer screen wall.

#### • <u>Stage 2:</u>

- Construction of new glazed entry and canopy.
- Construction of new membership office and reception counter
- Re-development of gym to create more floor space.
- Relocation of Cycle Studio.

#### • <u>Stage3:</u>

- Modification/enlarging of crèche.
- Construction of new crèche courtyard.

#### Stage4:

- Construction of two new (2) multi-use courts.
- Construction of changing room and toilet facilities.