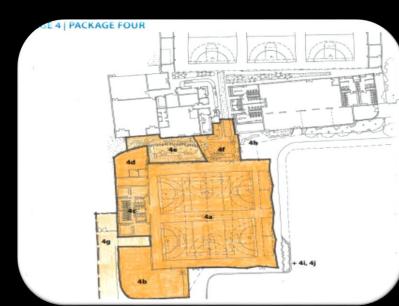

#### Stage4:

- Construction of two new (2) multi-use courts.
- Construction of changing room and toilet facilities.

### FUTURE DEVELOPMENT

Stage 1

Stage 2

Stage 3

Stage 4

## FUTURE DEVELOPMENT