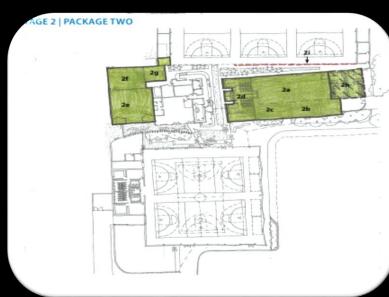

#### • <u>Stage 2:</u>

- Construction of new glazed entry and canopy.
- Construction of new membership office and reception counter
- Re-development of gym to create more floor space.
- Relocation of Cycle Studio.

#### • <u>Stage3:</u>

- Modification/enlarging of crèche.
- Construction of new crèche courtyard.