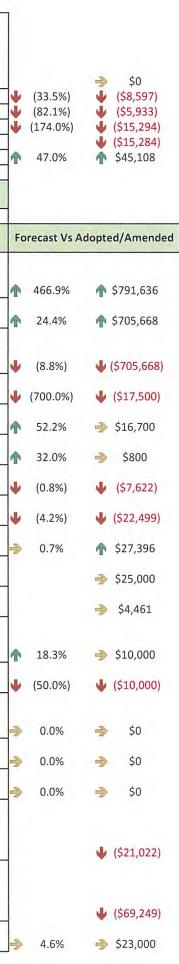

| Revenue     | Council decision unclear what to do with                                                                                             |                         | \$0                | \$0        | \$0           | \$0         | Council decision 29/9/21 OCM 290-21                                                                                                     |
|-------------|--------------------------------------------------------------------------------------------------------------------------------------|-------------------------|--------------------|------------|---------------|-------------|-----------------------------------------------------------------------------------------------------------------------------------------|
|             | savings. Recommended to not transfer                                                                                                 |                         |                    |            |               |             |                                                                                                                                         |
|             | \$137,369 from Road Reserve - balance of R2R<br>Grant of \$316,017 allocated to Harris Road -<br>I12900                              |                         |                    |            |               |             |                                                                                                                                         |
| Expenditure | Pathway funding changes                                                                                                              | (\$25,695)              | (\$8,597)          | (\$34,292) | (\$34,292)    | (\$8.597)   | Council decision 27/10/21 - 337-21                                                                                                      |
| Expenditure | Pathway funding changes                                                                                                              | (\$7,224)               | (\$5,933)          | (\$13,157) | (\$13,157)    |             | Council decision 27/10/21 - 337-21                                                                                                      |
| Expenditure | Pathway funding changes                                                                                                              | (\$8,791)               | (\$15,294)         | (\$24,085) | (\$39,369)    |             | Council decision 27/10/21 - 337-21                                                                                                      |
| Expenditure | Pathway funding changes                                                                                                              |                         | (\$15,284)         | (\$15,284) |               |             | Council decision 27/10/21 - 337-21                                                                                                      |
| Revenue     | Transfer from Pathway Reserve                                                                                                        | \$95,920                | \$45,108           | \$141,028  | \$141,028     |             | Council decision 27/10/21 - 337-21                                                                                                      |
|             | Nett Impact of Adopted Budget Amendr                                                                                                 | nents on End of Year Su | urplus / (Deficit) |            |               | \$453 386   | Sub-Total                                                                                                                               |
|             |                                                                                                                                      |                         |                    |            |               | \$ 135,555  |                                                                                                                                         |
|             | Forecast Changes to the B                                                                                                            |                         | 1 - 30 June 2022   |            |               | Compar      | ring Forecast to Adopted/Amended Budget                                                                                                 |
| Surplus     | Carried Forward 2020/21 Surplus                                                                                                      | \$169,557               |                    |            | \$961,193     | \$791,636   | Actual Year End Surplus (20/21) higher than<br>budgeted. Detailed explanation provided in<br>Agenda Item.                               |
| Revenue     | Additional 3rd Round LRCI Funding (Not yet allocated to projects)                                                                    | \$2,895,990             |                    |            | \$3,601,658   | \$705,668   | From \$0 to \$705,668. Increase revenue                                                                                                 |
| Expenditure | Build Mtce Reserve - transfer LRCI<br>temporarily until allocated projects<br>determined                                             | (\$8,013,396)           |                    |            | (\$8,719,064) | (\$705,668) | Increase transfer to Building Mtce Reserve from<br>\$8,013,396.25 to \$8,719,064.25 .                                                   |
| Expenditure | Legal Expenses - Waste Management                                                                                                    | (\$2,500)               |                    |            | (\$20,000)    | (\$17,500)  | Increase forecast expense from \$2,500 up to \$20,000.                                                                                  |
| Expenditure | Legal Expenses - Governance                                                                                                          | (\$32,000)              |                    |            | (\$15,300)    | \$16,700    | Decrease forecast expense from \$32,000 to \$15,300.                                                                                    |
| Expenditure | Legal Expenses - Town Planning                                                                                                       | (\$2,500)               |                    |            | (\$1,700)     | \$800       | Decrease forecast expense from \$2,500 to \$1,700.                                                                                      |
| Revenue     | Grants - LGGC Financial Assistance Grant                                                                                             | \$956,143               |                    |            | \$948,521     | (\$7,622)   | Decrease forecast revenue from \$956,143 down to \$948,521.                                                                             |
| Revenue     | Grants - LGGC Local Roads Grant                                                                                                      | \$541,233               |                    |            | \$518,734     | (\$22,499)  | Decrease forecast revenue from \$541,233 to \$518,734.                                                                                  |
| Revenue     | Transfer from Reserve - Unspent LGGC<br>Prepaid Grant                                                                                | \$3,769,267             |                    |            | \$3,796,663   | \$27,396    | Increase forecast revenue from \$3,769,267 to \$3,796,663.                                                                              |
| Revenue     | Contribution from Dept of Education towards<br>Library Relocation                                                                    | \$0                     |                    |            | \$25,000      | \$25,000    | Increase forecast revenue from \$0 to \$25,000.<br>Council decision 27/10/21 - 332-21                                                   |
| Revenue     | Library Grant                                                                                                                        | \$0                     |                    |            | \$4,461       | \$4,461     | Increase forecast revenue from \$25,000 to \$29,461.                                                                                    |
| Revenue     | Healthways Grant - Summer in Your Park<br>series                                                                                     | \$17,932                | \$72,653           | \$90,585   | \$100,585     | \$10,000    | Increase forecast revenue from \$90,585 to<br>\$100,585. Council decision 27/10/21 - 333-21                                             |
| Expenditure | Healthways - Summer in Your Park series<br>expenditure                                                                               | (\$20,000)              |                    |            | (\$30,000)    | (\$10,000)  | Increase forecast revenue from \$20,000 to<br>\$30,000. Council decision 27/10/21 - 333-21                                              |
| Revenue     | Additional General Waste or FOGO Bins<br>Revenue                                                                                     | \$40,741                |                    |            | \$40,741      | \$0         | Increase forecast revenue for additional pickup services Council decision 27/10/21 - 329-21                                             |
| Expenditure | Additional General Waste bin service expenditure                                                                                     | (\$212,833)             |                    |            | (\$212,833)   | \$0         | Increase forecast exp from General Waste bins.<br>Council decision 27/10/21 - 329-21                                                    |
| Expenditure | Additional FOGO Waste bin service                                                                                                    | (\$268,263)             |                    |            | (\$268,263)   | \$0         | Increase forecast exp from FOGO Waste bins.<br>Council decision 27/10/21 - 329-21                                                       |
| Expenditure | Pro-rata portion of increased annual<br>operating cost of \$42,045. New GL &<br>Job11655 for Library Building Mtce (Sanford<br>Way). | \$0                     |                    |            | (\$21,022)    | (\$21,022)  | Increase forecast exp for Library operational<br>costs at Sanford Way. Council decision 30/6/21<br>CR223-21                             |
| Expenditure | Relocation of Eaton Community Library to<br>Sanford Way                                                                              | \$0                     |                    |            | (\$69,249)    | (\$69,249)  | Increase forecast exp for Library relocation to<br>Sanford Way. Unbudgeted expenditure<br>authorised. Council decision 30/6/21 CR223-21 |
| Revenue     | IT Reserve used to fund \$23,000 of Library relocation                                                                               | \$504,778               |                    |            | \$527,778     | \$23,000    | Relocation of ECL Per OCM 30.06.21 CR 223-21<br>Council decision 30/6/21 CR223-21                                                       |