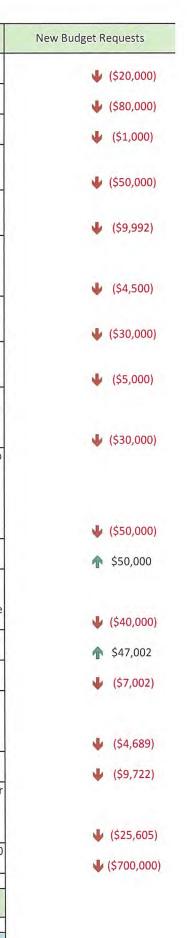

#### (Appendix SCM: 12.4.1B)

(42,664,529)

| Account                |                                                                                                                                  | Adopted            | Adopted                                             | Amended                        | Forecast                      | Requested            | Variance (\$)                  |                                                                                 | Amended                        | Vs Adopted                           |
|------------------------|----------------------------------------------------------------------------------------------------------------------------------|--------------------|-----------------------------------------------------|--------------------------------|-------------------------------|----------------------|--------------------------------|---------------------------------------------------------------------------------|--------------------------------|--------------------------------------|
| Туре                   | Description                                                                                                                      | Budget<br>\$       | Budget<br>Amendments<br>\$<br>Increase / (Decrease) | Budget<br>\$                   | Budget<br>\$                  | Budget<br>Amendments | Favourable /<br>(Unfavourable) | Comments                                                                        | Variance<br>Greater Than<br>5% | Variance<br>Greater Than<br>\$25,000 |
| Budge                  | et Amendments (Additional Income & Expenditure                                                                                   | e) Adopted by Coun | cil since 1 July 2021                               |                                |                               |                      | Сог                            | mparing Amended to Adopted Budget                                               |                                |                                      |
| Revenue                | Covid-19 Youth Recovery Grant                                                                                                    | \$1,000            | \$5,000                                             | \$6,000                        | \$6,000                       |                      | \$5.000                        | Council decision 28/7/21 OCM 231-21                                             | 500.0%                         | ⇒ \$5,000                            |
| Expenditure            | Youth Development Program - Bush<br>Adventure Learning Camp                                                                      | (\$10,000)         | (\$4,000)                                           | (\$15,000)                     | (\$15,000)                    |                      |                                | Council decision 28/7/21 OCM 231-21                                             | (50.0%)                        | ♦ (\$5,000)                          |
| Expenditure            | Youth Development Program - Innovate<br>Youth Program                                                                            | (\$10,000)         | (\$1,000)                                           |                                |                               |                      |                                | Council decision 28/7/21 OCM 231-21                                             |                                | ⇒ \$10,000                           |
| Revenue                | DFES Mitigation Activity Fund grant to reduce<br>bushfire risk                                                                   | \$0                | \$337,295                                           | \$337,295                      | \$337,295                     |                      |                                | Council decision 28/7/21 OCM 232-21                                             |                                | <b>أ</b> \$337,295                   |
| Expenditure            | Bushfire Risk Management - treatments to<br>mitigate bushfire risk                                                               | \$0                | (\$337,295)                                         | (\$337,295)                    | (\$337,295)                   |                      |                                | Council decision 28/7/21 OCM 232-21                                             |                                | \psi (\$337,295)                     |
| Revenue                | Fees & Charges Recreation Centre -<br>Admissions                                                                                 | \$31,698           | \$24,000                                            | \$55,698                       | \$55,698                      |                      |                                | Council decision 28/7/21 OCM 240-21                                             | ♠ 75.7%                        | ⇒ \$24,000                           |
| Expenditure            | Advertising / Promotions Recreation Centre<br>(Wildcats Fixture)                                                                 | (\$25,000)         | (\$24,000)                                          | (\$49,000)                     | (\$46,113)                    |                      |                                | Council decision 28/7/21 OCM 240-21                                             | <b>ψ</b> (96.0%)               | ♦ (\$24,000)                         |
| Revenue                | State Government Grant for Eaton Boat<br>Ramp Washdown                                                                           | \$367,326          | \$18,000                                            | \$536,919                      | \$536,919                     |                      |                                | Council decision 25/8/21 OCM 255-21                                             | ♠ 46.2%                        | 169,593                              |
| Expenditure            | Eaton Boat Ramp Washdown                                                                                                         | \$0                | (\$18,000)                                          | (\$18,000)                     | (\$18,000)                    |                      | (\$18,000)                     | Council decision 25/8/21 OCM 255-21                                             |                                | \$18,000)                            |
| Revenue                | State Government Grant for East Millbridge<br>POS                                                                                | (1                 | \$75,000                                            | (1.00.000)                     |                               |                      |                                | Council decision 25/8/21 OCM 255-21                                             |                                |                                      |
| Expenditure            | East Millbridge POS - Stage 1 - Upgrade /<br>Expansion                                                                           | (\$124,950)        | (\$75,000)                                          | (\$199,950)                    | (\$199,950)                   |                      | (\$75,000)                     | Council decision 25/8/21 OCM 255-21                                             | ♠ 60.0%                        | ♦ (\$75,000)                         |
| Revenue                | State Government grant for Heritage<br>Interpretive Signs                                                                        |                    | \$30,000                                            |                                |                               |                      |                                | Council decision 25/8/21 OCM 255-21                                             |                                |                                      |
| Revenue                | Heritage Council of WA grant for Heritage                                                                                        | ćo                 | \$16,593                                            | 1646 502)                      | 1646 502)                     |                      | (\$46 502)                     | Council decision 25/8/21 OCM 255-21                                             |                                |                                      |
| Expenditure            | Heritage Interpretive Signs - Dardanup<br>Townsite                                                                               | \$0                | (\$46,593)                                          | (\$46,593)                     | (\$46,593)                    |                      | (\$46,593)                     | Council decision 25/8/21 OCM 255-21                                             |                                | \rm (\$46,593)                       |
| Revenue                | State Government grant for Dardanup<br>Memorial Statue                                                                           |                    | \$30,000                                            |                                |                               |                      |                                | Council decision 25/8/21 OCM 255-21                                             |                                |                                      |
| Expenditure            | Dardanup War Memorial statue                                                                                                     | (\$3,641)          | (\$30,000)                                          | (\$33,641)                     | (\$33,641)                    |                      |                                | Council decision 25/8/21 OCM 255-21                                             | (823.9%)                       | \$30,000)                            |
| Revenue                | Contribution - Other Culture for Spring-Out                                                                                      | \$17,932           | \$10,000                                            | \$90,585                       | \$100,585                     |                      | \$72,653                       | Council decision 25/8/21 OCM 256-21                                             | 405.00/                        | A 670 650                            |
| Funanditura            | Festival                                                                                                                         | 1660.000)          | (\$10,000)                                          | (\$70,000)                     | (\$70,000)                    |                      | (\$10,000)                     | Council decision 25/8/21 OCM 256 21                                             | 405.2%                         | \$72,653                             |
| Expenditure<br>Revenue | Community projects - Events & Festivals<br>DPIRD & WALGA grants for Animal Welfare in                                            | (\$60,000)<br>\$0  | (\$10,000)<br>\$8,550                               | ( <b>\$70,000</b> )<br>\$8,550 | ( <b>\$70,000)</b><br>\$8,550 |                      |                                | Council decision 25/8/21 OCM 256-21<br>Council decision 25/8/21 OCM 257-21 plus | (16.7%)                        | ♦ (\$10,000)                         |
| Revenue                | Emergencies training                                                                                                             |                    |                                                     |                                | 547AC 10                      |                      |                                | \$1,800 accom and meals                                                         | _                              | ⇒ \$8,550                            |
| Expenditure            | Grant Expenditure - Animal Welfare in<br>Emergencies training                                                                    | \$0                | (\$8,550)                                           | (\$8,550)                      | (\$8,550)                     |                      | (\$8,550)                      | Council decision 25/8/21 OCM 257-21 plus \$1,800 accom and meals                |                                | \$ (\$8,550)                         |
| Revenue                | Department of Local Government, Sport and<br>Cultural Industries for the Ferguson Valley<br>Public Art Trail Concept Plan Grant. | \$17,932           | \$62,653                                            |                                |                               |                      |                                | Council decision 29/9/21 OCM 282-21                                             |                                | • (20,330)                           |
| Expenditure            | Ferguson Valley Public Art Trail Concept Plan                                                                                    | (\$19,000)         | (\$62,653)                                          | (\$81,653)                     | (\$81,653)                    |                      | (\$62,653)                     | Council decision 29/9/21 OCM 282-21                                             | -                              | ♦ (\$17,932)                         |
| Transfer from          | Grant Expenditure<br>Transfer from WANJU DCP Loan Reserve                                                                        |                    |                                                     |                                |                               |                      |                                | Council decision 29/9/21 OCM 285-21                                             | (329.8%)                       | \$62,653)                            |
| Reserve                |                                                                                                                                  | \$360,000          | \$210,000                                           | \$570,000                      | \$310,000                     |                      | -                              |                                                                                 | ♠ 58.3%                        | ♠ \$210,000                          |
| Expenditure            | Increasing Town Planning Consultants<br>expenditure in 21/22 for the DCP                                                         | (\$426,575)        | (\$210,000)                                         | (\$636,575)                    | (\$376,575)                   |                      |                                | Council decision 29/9/21 OCM 285-21                                             | 49.2%)                         | ♦ (\$210,000)                        |
| Revenue                | Grant Revenue - Special Projects (LGGC<br>Bridge Renewals)                                                                       | \$0                | \$646,000                                           | \$646,000                      | \$646,000                     |                      |                                | Council decision 29/9/21 OCM 286-21                                             |                                | \$646,000                            |
| Expenditure            | Renewals - Bridges                                                                                                               | \$0                | (\$646,000)                                         | (\$646,000)                    | (\$646,000)                   |                      |                                | Council decision 29/9/21 OCM 286-21                                             | _                              | \$646,000)                           |
| Expenditure            | Reallocated funds from Pile Road to Harris<br>Road                                                                               | (\$378,154)        | \$450,000                                           | \$71,846                       | (\$828,154)                   |                      |                                | Council decision 29/9/21 OCM 289-21                                             | 119.0%                         | ♠ \$450,000                          |
| Expenditure            | Reduce Pile Road Capital works                                                                                                   | (\$277,392)        | (\$130,649)                                         | (\$408,041)                    | (\$146,743)                   |                      |                                | Council decision 29/9/21 OCM 289-21                                             | (47.1%)                        | \$ (\$130,649)                       |
| Expenditure            | Reduce Pile Road Capital works                                                                                                   | (\$328,810)        | (\$319,351)                                         | (\$648,161)                    | (\$9,459)                     |                      |                                | Council decision 29/9/21 OCM 289-21                                             | (97.1%)                        | • (\$319,351)                        |
| Expenditure            | Remove Venn Road (SLK 0.69 to 2.22)                                                                                              | (\$453,386)        | \$453,386                                           | \$0                            | \$0                           |                      | \$453,386                      | Council decision 29/9/21 OCM 290-21                                             | 100.0%                         | 1 \$453,386                          |

| Revenue     | Council decision unclear what to do with                                                                                             |                         | \$0                | \$0        | \$0           | \$0         | Council decision 29/9/21 OCM 290-21                                                                                                     |
|-------------|--------------------------------------------------------------------------------------------------------------------------------------|-------------------------|--------------------|------------|---------------|-------------|-----------------------------------------------------------------------------------------------------------------------------------------|
|             | savings. Recommended to not transfer                                                                                                 |                         |                    |            |               |             |                                                                                                                                         |
|             | \$137,369 from Road Reserve - balance of R2R<br>Grant of \$316,017 allocated to Harris Road -<br>I12900                              |                         |                    |            |               |             |                                                                                                                                         |
| Expenditure | Pathway funding changes                                                                                                              | (\$25,695)              | (\$8,597)          | (\$34,292) | (\$34,292)    | (\$8.597)   | Council decision 27/10/21 - 337-21                                                                                                      |
| Expenditure | Pathway funding changes                                                                                                              | (\$7,224)               | (\$5,933)          | (\$13,157) | (\$13,157)    |             | Council decision 27/10/21 - 337-21                                                                                                      |
| Expenditure | Pathway funding changes                                                                                                              | (\$8,791)               | (\$15,294)         | (\$24,085) | (\$39,369)    |             | Council decision 27/10/21 - 337-21                                                                                                      |
| Expenditure | Pathway funding changes                                                                                                              |                         | (\$15,284)         | (\$15,284) |               |             | Council decision 27/10/21 - 337-21                                                                                                      |
| Revenue     | Transfer from Pathway Reserve                                                                                                        | \$95,920                | \$45,108           | \$141,028  | \$141,028     |             | Council decision 27/10/21 - 337-21                                                                                                      |
|             | Nett Impact of Adopted Budget Amendr                                                                                                 | nents on End of Year Su | urplus / (Deficit) |            |               | \$453 386   | Sub-Total                                                                                                                               |
|             |                                                                                                                                      |                         |                    |            |               | \$ 135,555  |                                                                                                                                         |
|             | Forecast Changes to the B                                                                                                            |                         | 1 - 30 June 2022   |            |               | Compar      | ring Forecast to Adopted/Amended Budget                                                                                                 |
| Surplus     | Carried Forward 2020/21 Surplus                                                                                                      | \$169,557               |                    |            | \$961,193     | \$791,636   | Actual Year End Surplus (20/21) higher than<br>budgeted. Detailed explanation provided in<br>Agenda Item.                               |
| Revenue     | Additional 3rd Round LRCI Funding (Not yet allocated to projects)                                                                    | \$2,895,990             |                    |            | \$3,601,658   | \$705,668   | From \$0 to \$705,668. Increase revenue                                                                                                 |
| Expenditure | Build Mtce Reserve - transfer LRCI<br>temporarily until allocated projects<br>determined                                             | (\$8,013,396)           |                    |            | (\$8,719,064) | (\$705,668) | Increase transfer to Building Mtce Reserve from<br>\$8,013,396.25 to \$8,719,064.25 .                                                   |
| Expenditure | Legal Expenses - Waste Management                                                                                                    | (\$2,500)               |                    |            | (\$20,000)    | (\$17,500)  | Increase forecast expense from \$2,500 up to \$20,000.                                                                                  |
| Expenditure | Legal Expenses - Governance                                                                                                          | (\$32,000)              |                    |            | (\$15,300)    | \$16,700    | Decrease forecast expense from \$32,000 to \$15,300.                                                                                    |
| Expenditure | Legal Expenses - Town Planning                                                                                                       | (\$2,500)               |                    |            | (\$1,700)     | \$800       | Decrease forecast expense from \$2,500 to \$1,700.                                                                                      |
| Revenue     | Grants - LGGC Financial Assistance Grant                                                                                             | \$956,143               |                    |            | \$948,521     | (\$7,622)   | Decrease forecast revenue from \$956,143 down to \$948,521.                                                                             |
| Revenue     | Grants - LGGC Local Roads Grant                                                                                                      | \$541,233               |                    |            | \$518,734     | (\$22,499)  | Decrease forecast revenue from \$541,233 to \$518,734.                                                                                  |
| Revenue     | Transfer from Reserve - Unspent LGGC<br>Prepaid Grant                                                                                | \$3,769,267             |                    |            | \$3,796,663   | \$27,396    | Increase forecast revenue from \$3,769,267 to \$3,796,663.                                                                              |
| Revenue     | Contribution from Dept of Education towards<br>Library Relocation                                                                    | \$0                     |                    |            | \$25,000      | \$25,000    | Increase forecast revenue from \$0 to \$25,000.<br>Council decision 27/10/21 - 332-21                                                   |
| Revenue     | Library Grant                                                                                                                        | \$0                     |                    |            | \$4,461       | \$4,461     | Increase forecast revenue from \$25,000 to \$29,461.                                                                                    |
| Revenue     | Healthways Grant - Summer in Your Park<br>series                                                                                     | \$17,932                | \$72,653           | \$90,585   | \$100,585     | \$10,000    | Increase forecast revenue from \$90,585 to<br>\$100,585. Council decision 27/10/21 - 333-21                                             |
| Expenditure | Healthways - Summer in Your Park series<br>expenditure                                                                               | (\$20,000)              |                    |            | (\$30,000)    | (\$10,000)  | Increase forecast revenue from \$20,000 to<br>\$30,000. Council decision 27/10/21 - 333-21                                              |
| Revenue     | Additional General Waste or FOGO Bins<br>Revenue                                                                                     | \$40,741                |                    |            | \$40,741      | \$0         | Increase forecast revenue for additional pickup services Council decision 27/10/21 - 329-21                                             |
| Expenditure | Additional General Waste bin service expenditure                                                                                     | (\$212,833)             |                    |            | (\$212,833)   | \$0         | Increase forecast exp from General Waste bins.<br>Council decision 27/10/21 - 329-21                                                    |
| Expenditure | Additional FOGO Waste bin service                                                                                                    | (\$268,263)             |                    |            | (\$268,263)   | \$0         | Increase forecast exp from FOGO Waste bins.<br>Council decision 27/10/21 - 329-21                                                       |
| Expenditure | Pro-rata portion of increased annual<br>operating cost of \$42,045. New GL &<br>Job11655 for Library Building Mtce (Sanford<br>Way). | \$0                     |                    |            | (\$21,022)    | (\$21,022)  | Increase forecast exp for Library operational<br>costs at Sanford Way. Council decision 30/6/21<br>CR223-21                             |
| Expenditure | Relocation of Eaton Community Library to<br>Sanford Way                                                                              | \$0                     |                    |            | (\$69,249)    | (\$69,249)  | Increase forecast exp for Library relocation to<br>Sanford Way. Unbudgeted expenditure<br>authorised. Council decision 30/6/21 CR223-21 |
| Revenue     | IT Reserve used to fund \$23,000 of Library relocation                                                                               | \$504,778               |                    |            | \$527,778     | \$23,000    | Relocation of ECL Per OCM 30.06.21 CR 223-21<br>Council decision 30/6/21 CR223-21                                                       |