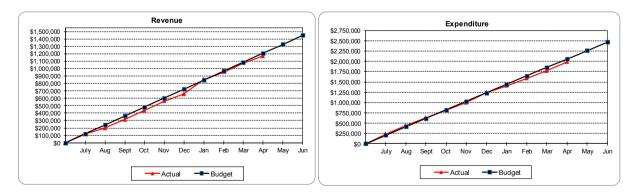

#### Education & Welfare

The spike in August revenue can be attributed to external contributions received for the 2017 Leeuwin Voyage.

There are no forecast material variances from the adopted budget.

#### Recreation & Culture

Budget variations exist for various Carried Forward Projects (from 2015/16) including the Eaton Foreshore, Eaton Drive Verges, plus capital building projects. The spike in November and February revenues primarily relate to grant funding from the Department of Sport and Recreation for Glen Huon Sports Pavilion project. Under budget revenue primarily relates to the timing of grant funded major projects.

#### <u>Transport</u>

A budget variance exists for Bridge works preliminaries, funded by the Collie River Bridge Reserve (JTPS), which have commenced on the Millbridge to Treendale Bridge (over Collie River).

#### Economic Services

As at reporting date building licence revenue received is \$70,895 against an amended annual budget of \$110,000.