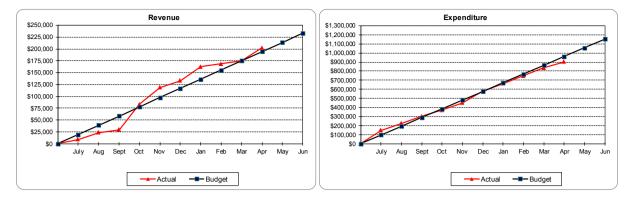

#### Economic Services

As at reporting date building licence revenue received is \$70,895 against an amended annual budget of \$110,000.

#### Law, Order & Public Safety

As at reporting date, Council has received combined dog and cat registration revenue of \$72,295 against a revised budget of \$74,250 for the 2016/17 financial year.

<u>Health</u>