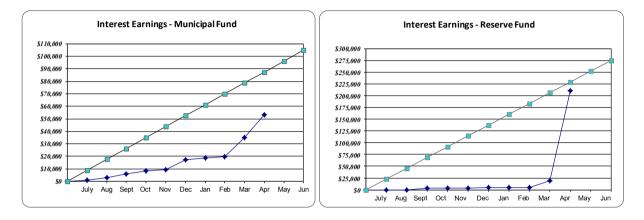

#### Interest Income

Interest Income (Municipal Fund) of \$53,168 has been recognised against an amended budget of \$105,000 for the 2016/17 financial year.

Reserve Account Interest is forecast at \$275,000 for the 2016/17 financial year, and is credited to the bank account quarterly, and at maturity of term deposit investments. As at reporting date, Reserve Interest Income of \$210,310 has been recognised for the 2016/17 financial year.