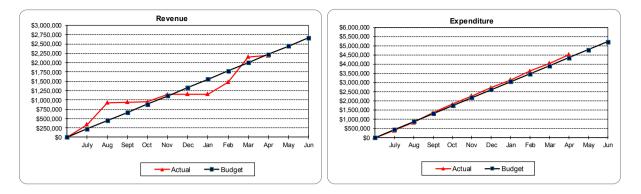

#### • Forecast 2017/18 Rates Increase

The following table reports the forecast accumulative effect of budget related matters on next year's rates increase (2017/18 financial year). It is envisaged to reduce the forecast rates increase from 6.5% to 4.5% for 2017/18 when budget figures are known.

| Details                                                                 | \$    | Rates % |
|-------------------------------------------------------------------------|-------|---------|
| 2017/18 Forecast Rates Increase (per 4 year<br>Corporate Business Plan) |       | 6.50%   |
|                                                                         | TOTAL | 6.50%   |

#### Recreation & Culture

Budget variations exist for various Carried Forward Projects (from 2015/16) including the Eaton Foreshore, Eaton Drive Verges, plus capital building projects. The spike in November and February revenues primarily relate to grant funding from the Department of Sport and Recreation for Glen Huon Sports Pavilion project. Under budget revenue primarily relates to the timing of grant funded major projects.

#### <u>Transport</u>

A budget variance exists for Bridge works preliminaries, funded by the Collie River Bridge Reserve (JTPS), which have commenced on the Millbridge to Treendale Bridge (over Collie River).