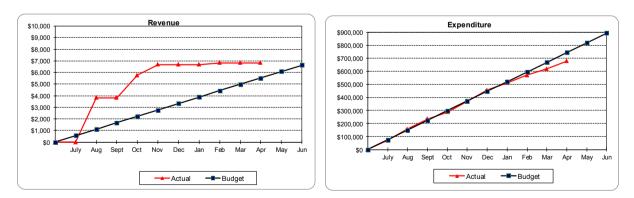

#### Education & Welfare

The spike in August revenue can be attributed to external contributions received for the 2017 Leeuwin Voyage.

There are no forecast material variances from the adopted budget.

#### Recreation & Culture

Budget variations exist for various Carried Forward Projects (from 2015/16) including the Eaton Foreshore, Eaton Drive Verges, plus capital building projects. The spike in November and February revenues primarily relate to grant funding from the Department of Sport and Recreation for Glen Huon Sports Pavilion project. Under budget revenue primarily relates to the timing of grant funded major projects.

#### <u>Transport</u>

A budget variance exists for Bridge works preliminaries, funded by the Collie River Bridge Reserve (JTPS), which have commenced on the Millbridge to Treendale Bridge (over Collie River).

#### Economic Services

As at reporting date building licence revenue received is \$70,895 against an amended annual budget of \$110,000.