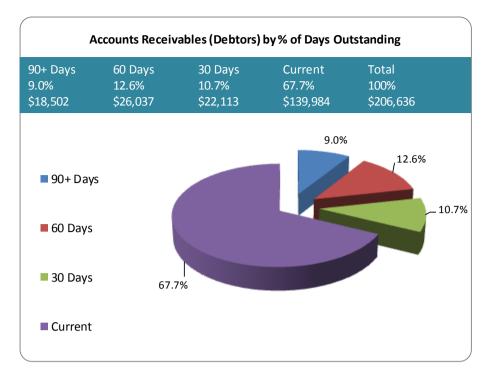

Accounts Receivables Outstanding (non-rates)

As at reporting date the total outstanding Accounts Receivables (Debtors) equates to \$2,090,696 primarily due to grant revenue invoiced.

Salaries and Wages

As at reporting date, Total Gross Salaries and Wages expenditure is \$6,428,456 against a revised budget of \$8,069,738 for the 2016/17 financial year.