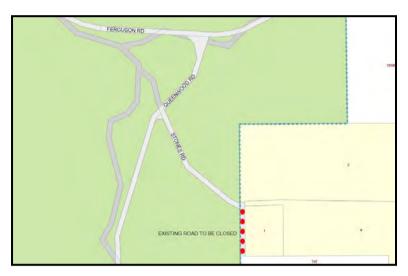

#### <u>Background</u>

At the Council meeting held on the 15 February 2017, Council considered a request from Mr Darryn Rigg to permanently close a portion of Stones Road, so it can be amalgamated into Lot 747, 52 Stones Road to create a battle axe leg. Council made the following resolution [22/17] on the matter:

THAT Council, in relation to the proposal to permanently close the north-south section of Stones Road:

- 1. Supports the proposal to close the section of road subject to:
  - *a)* The closed section of road is amalgamated into 52 Stones Road creating a battle axe leg;
  - b) An easement is created over the battle axe leg to grant unimpeded access to 53 Stones Road at all times; and
  - *c)* The owner of Lot 52 Stones Road indemnifies the Council of all costs associated with the closure.
- 2. Pursues the road closure in accordance with the requirements of Section 58 of the Land Administration Act 1997 by:
  - *a) Advertising the proposed closure for a period of 35 days; and*
  - b) At the lapse of the 35 day period, Council considers any objections made within that period, prior to making any request to the Minister to close the portion of road.
- 3. Requires the owner of 52 Stones Road to pay a bond, or provide a bank guarantee, to the Shire of Dardanup to the value of \$22,500 excluding GST in

A copy of the minutes pertaining to the request is provided in the agenda (Appendix ORD: 12.3.2) and provides the background on the request made by the proponent.

The proposed closure and creation of a battle axe leg has been advertised in accordance with the Council resolution. The submission period has closed and the following submissions were received.

In this particular proposal, it is proposed to close an approximately 187 metres portion of Stones Road and convert it to a battle-axe leg. The total current length of

Stones Road is 720 metres. It should be noted that the current layout of Stones Road is a dead-end road which does not meet the requirements of Element 3 of the Guidelines. The proposal will create a battle-axe leg, which is not desirable from the Guidelines aspect; however, the length of dead-end road will be reduced by the same amount.