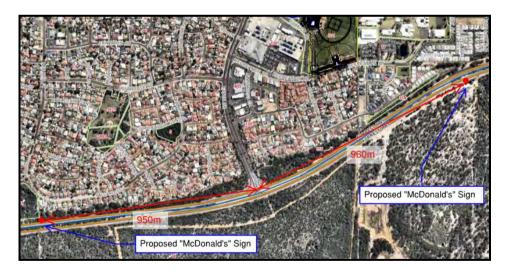

Location Plan

#### Background -

Council has received an application for Planning Approval under the Greater Bunbury Region Scheme (GBRS) for the construction of two remote advertising signs within the Forrest Highway road reserve. Full details of the proposal are contained in (Appendix ORD:12.4.1).

The proposed signs are  $4.5m^2$  in area (2m x 2.25m), non-illuminated and held aloft on two two-metre high frangible posts giving the signs an overall height of 4m. The

signs advertise McDonald's Eaton and indicate the distance between the signs and the Eaton Drive turn-off. The proposed signs are positioned on both sides of the Forrest Highway (one on each side), and located 950m and 960m from the Eaton Drive intersection.