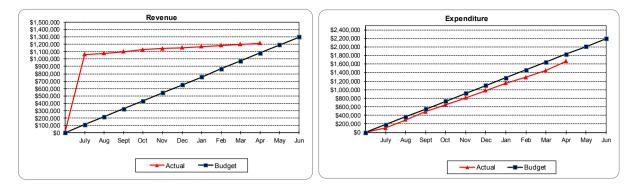

#### Education & Welfare

The spike in August revenue can be attributed to external contributions received for the 2017 Leeuwin Voyage.

There are no forecast material variances from the adopted budget.

#### Recreation & Culture

Budget variations exist for various Carried Forward Projects (from 2015/16) including the Eaton Foreshore, Eaton Drive Verges, plus capital building projects. The spike in November and February revenues primarily relate to grant funding from the Department of Sport and Recreation for Glen Huon Sports Pavilion project. Under budget revenue primarily relates to the timing of grant funded major projects.

#### <u>Transport</u>

A budget variance exists for Bridge works preliminaries, funded by the Collie River Bridge Reserve (JTPS), which have commenced on the Millbridge to Treendale Bridge (over Collie River).

#### Economic Services

As at reporting date building licence revenue received is \$70,895 against an amended annual budget of \$110,000.