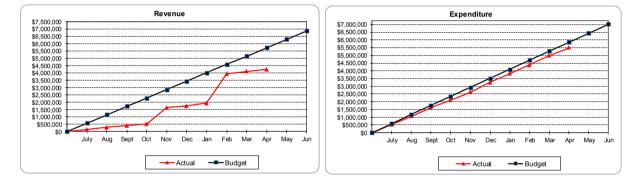

#### Education & Welfare

The spike in August revenue can be attributed to external contributions received for the 2017 Leeuwin Voyage.

There are no forecast material variances from the adopted budget.

#### Recreation & Culture

Budget variations exist for various Carried Forward Projects (from 2015/16) including the Eaton Foreshore, Eaton Drive Verges, plus capital building projects. The spike in November and February revenues primarily relate to grant funding from the Department of Sport and Recreation for Glen Huon Sports Pavilion project. Under budget revenue primarily relates to the timing of grant funded major projects.

#### <u>Transport</u>

A budget variance exists for Bridge works preliminaries, funded by the Collie River Bridge Reserve (JTPS), which have commenced on the Millbridge to Treendale Bridge (over Collie River).

#### Economic Services

As at reporting date building licence revenue received is \$70,895 against an amended annual budget of \$110,000.