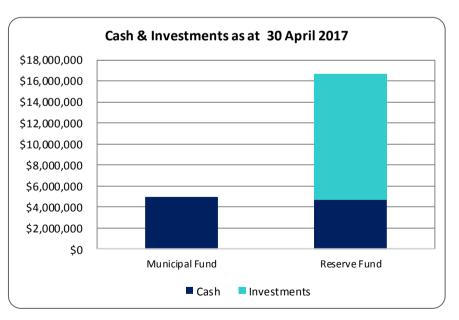

Key Financial Performance Areas:

Cash & Investments

As at reporting date, Council has a reconciled Municipal Fund balance of \$4.9m. All Municipal Fund term deposits have now been surrendered.

The Reserve account has a reconciled balance of \$4.6m. In addition to the cash at bank, Council has invested \$12m of Reserve Funds in three short term deposits. At maturity, the invested funds and accumulated interest will be returned to the Reserve bank account.