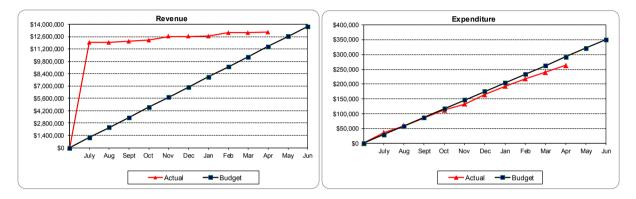

#### Recreation & Culture

Budget variations exist for various Carried Forward Projects (from 2015/16) including the Eaton Foreshore, Eaton Drive Verges, plus capital building projects. The spike in November and February revenues primarily relate to grant funding from the Department of Sport and Recreation for Glen Huon Sports Pavilion project. Under budget revenue primarily relates to the timing of grant funded major projects.

#### <u>Transport</u>

A budget variance exists for Bridge works preliminaries, funded by the Collie River Bridge Reserve (JTPS), which have commenced on the Millbridge to Treendale Bridge (over Collie River).