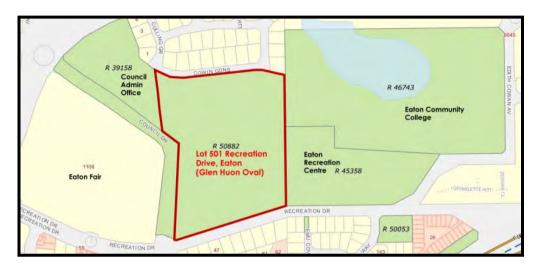

#### 12.3.3 <u>Title: Glen Huon Oval Fencing – Lot 501 Recreation Drive, Eaton</u> (Glen Huon Oval)

Reporting Department:Engineering & Development ServicesReporting Officer:Mr James Reilly – Project DevelopmentLegislation:Planning and Development Act 2005

#### Location Plan –