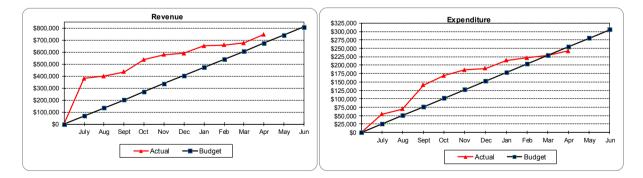

#### Education & Welfare

The spike in August revenue can be attributed to external contributions received for the 2017 Leeuwin Voyage.

There are no forecast material variances from the adopted budget.

#### Economic Services

As at reporting date building licence revenue received is \$70,895 against an amended annual budget of \$110,000.