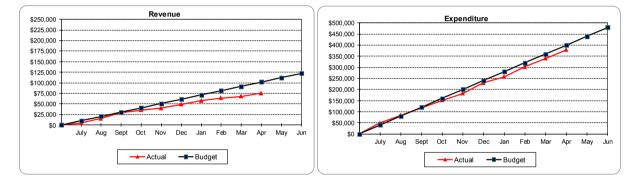

#### Law, Order & Public Safety

As at reporting date, Council has received combined dog and cat registration revenue of \$72,295 against a revised budget of \$74,250 for the 2016/17 financial year.

<u>Health</u>

There are no forecast material variances from the adopted budget.