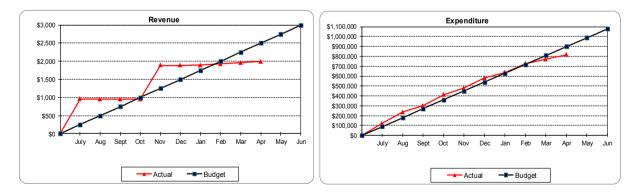

#### Education & Welfare

The spike in August revenue can be attributed to external contributions received for the 2017 Leeuwin Voyage.

There are no forecast material variances from the adopted budget.

There are no forecast material variances from the adopted budget.