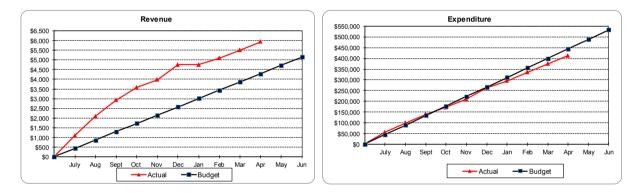

#### General Purpose Funding

General Rates Revenue of \$11,166,547 has been levied in July 2016. As at reporting date, Interim Rate Revenue of \$225,740 has been received against an amended budget of \$220,000 for the 2016/17 financial year.

**Governance** 

There are no forecast material variances from the adopted budget.