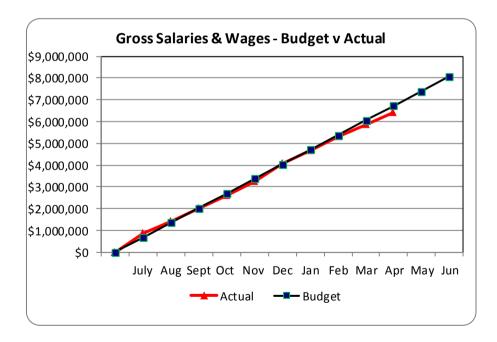

Accounts Receivables Outstanding (non-rates)

As at reporting date the total outstanding Accounts Receivables (Debtors) equates to \$2,090,696 primarily due to grant revenue invoiced.

Salaries and Wages

As at reporting date, Total Gross Salaries and Wages expenditure is \$6,428,456 against a revised budget of \$8,069,738 for the 2016/17 financial year.