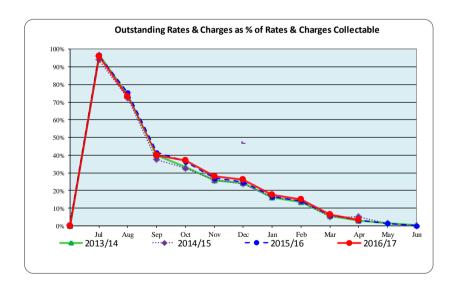

• Rates & Charges Outstanding

As at reporting date, total Outstanding Rates & Charges is \$444,239 for the 2016/17 financial year. This equates to 3.3% of rates & charges collectable.

It is the objective of management to achieve less than 4% of rates and charges outstanding as at 30 June.