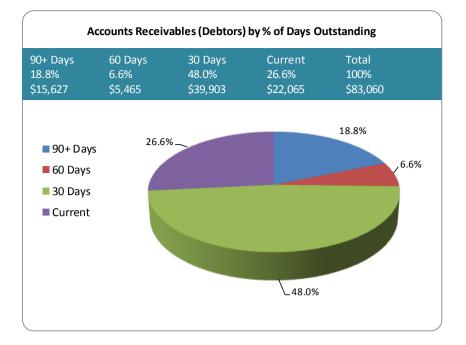

d against an amended budget of \$105,000 for the 2016/17 financial year.

Reserve Account Interest is forecast at \$275,000 for the 2016/17 financial year, and is credited to the bank account quarterly, and at maturity of term deposit investments.

As at reporting date, Reserve Interest Income of \$297,803 has been recognised for the 2016/17 financial year.



• Rates & Charges Outstanding

As at reporting date, total Outstanding Rates & Charges is \$222,844 for the 2016/17 financial year. This equates to 1.6% of rates & charges collectable.

It is the objective of management to achieve less than 4% of rates and charges outstanding as at 30 June.



Accounts Receivables Outstanding (non-rates)

As at reporting date the total outstanding Accounts Receivables (Debtors) amounts to \$83,060.



Salaries and Wages

As at reporting date, Total Gross Salaries and Wages expenditure is \$6,987,016 against a revised budget of \$8,069,738 for the 2016/17 financial year.



• Budget Variances

The end of year surplus of \$300,884 for 2015/16 financial year has now been verified by Council's auditors.

As a result of the recent budget review process, Council estimate an end of year forecast surplus of \$247,410 which will be carried forward into the 2017/18 Annual Budget.

# Forecast 2017/18 Rates Increase

The following table reports the forecast accumulative effect of budget related matters on next year's rates increase (2017/18 financial year). It is envisaged to reduce the forecast rates increase from 6.5% to 4.5% for the 2017/18 financial year when budget figures are known.

| Deta