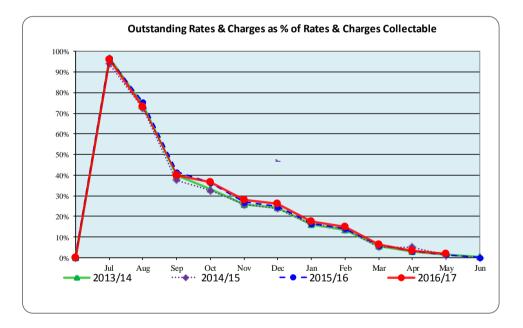

M. All Reserve Fund term deposits have now been surrendered.

# Interest Income

Interest Income (Municipal Fund) of \$55,423 has been recognised against an amended budget of \$105,000 for the 2016/17 financial year.

Reserve Account Interest is forecast at \$275,000 for the 2016/17 financial year, and is credited to the bank account quarterly, and at maturity of term deposit investments.

As at reporting date, Reserve Interest Income of \$297,803 has been recognised for the 2016/17 financial year.



• Rates & Charges Outstanding

As at reporting date, total Outstanding Rates & Charges is \$222,844 for the 2016/17 financial year. This equates to 1.6% of rates & charges collectable.

It is the objective of management to achieve less than 4% of rates and charges outstanding as at 30 June.



Accounts Receivables Outstanding (non-rates)

As at reporting date the total outstanding Accounts Receivables (Debtors) amounts to \$83,060.



Salaries and Wages

As at reporting date, Total Gross Salaries and Wages expenditure is \$6,987,016 against a revised budget of \$8,069,738 for the 2016/17 financial year.



• Budget Variances

The end of year surplus of \$300,884 for 2015/16 financial year has now been verified by Council's auditors.

As a result of the recent budget review process, Council estimate an end of year forecast surplus of \$247,410 which will be carried forward into the 2017/18 Annual Budget.

# Forecast 2017/18 Rates Increase

The following table reports the forecast accumulative effect of budget related matters on next year's rates increase (2017/18 financial year