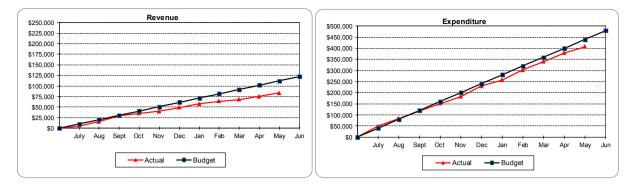

#### Officer Comment

• Executive Governance Officer Comment

Following is a list of delegations made during the 2016/17 financial year for Council's review and consideration for the 2017/18 financial year. Each recommendation is self-explanatory; however staff welcomes requests for further information from Council if there is a need for more background.

Section 5.42 of the Local Government Act empowers Council to delegate authority to the Chief Executive Officer, it is then up to the Chief Executive Officer to delegate authority to other officers.

The Chief Executive Officer is authorised by the Act, section 5.44 to delegate powers to other officers. Such delegations will be made to the relevant officers that have the relevant qualifications and experience in relation to the delegated powers.