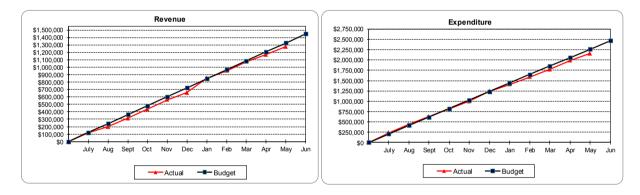

#### Officer Comment

• Executive Governance Officer Comment

Following is a list of delegations made during the 2016/17 financial year for Council's review and consideration for the 2017/18 financial year. Each recommendation is self-explanatory; however staff welcomes requests for further information from Council if there is a need for more background.

Section 5.42 of the Local Government Act empowers Council to delegate authority to the Chief Executive Officer, it is then up to the Chief Executive Officer to delegate authority to other officers.

The Chief Executive Officer is authorised by the Act, section 5.44 to delegate powers to other officers. Such delegations will be made to the relevant officers that have the relevant qualifications and experience in relation to the delegated powers.