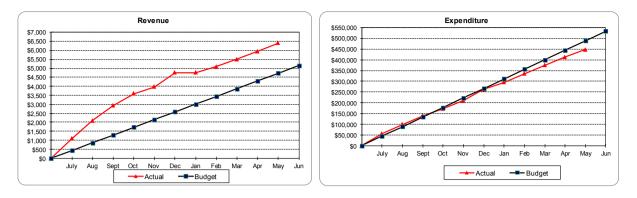

-------------------------------------------------------|---------------|
| 2017/18 Forecast Rates Increase (per 4 year<br>Corporate Business Plan) | 6.50%         |
| TOTAL                                                                   | 6.50%         |

# General Purpose Funding



General Rates Revenue of \$11,166,547 has been levied in July 2016. As at reporting date, Interim Rate Revenue of \$226,242 has been received against an amended budget of \$220,000 for the 2016/17 financial year.

# Governance



There are no forecast material variances from the adopted budget.

# Law, Order & Public Safety



As at reporting date, Council has received combined dog and cat registration revenue of \$75,521 against a revised budget of \$74,250 for the 2016/17 financial year.

# <u>Health</u>



There are no forecast material variances from the adopted budget.

# Education & Welfare



There are no forecast material variances from the adopted budget.



# **Community Amenities**

As at reporting date, Domestic Refuse and Recycling charges of \$1,063,188 have been levied for the 2016/17 financial year.

### Recreation & Culture



Budget variations exist for various Carried Forward Projects (from 2015/16) including the Eaton Foreshore, Eaton Drive Verges, plus capital building projects. The spike in November and February revenues primarily relate to grant funding from the Dept Sport and Recreation for Glen Huon Sports Pavilion project. Under budget revenue primarily relates to the timing of grant funded major projects.



### Eaton Recreation Centre

Expenditure and revenues are