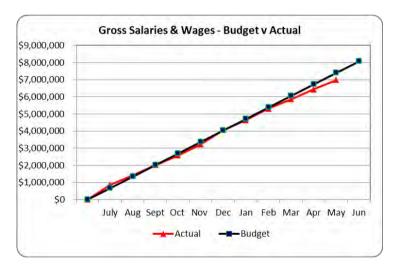

the bank account quarterly, and at maturity of term deposit investments.

As at reporting date, Reserve Interest Income of \$297,803 has been recognised for the 2016/17 financial year.



• Rates & Charges Outstanding

As at reporting date, total Outstanding Rates & Charges is \$222,844 for the 2016/17 financial year. This equates to 1.6% of rates & charges collectable.

It is the objective of management to achieve less than 4% of rates and charges outstanding as at 30 June.



Accounts Receivables Outstanding (non-rates)

As at reporting date the total outstanding Accounts Receivables (Debtors) amounts to \$83,060.



Salaries and Wages

As at reporting date, Total Gross Salaries and Wages expenditure is \$6,987,016 against a revised budget of \$8,069,738 for the 2016/17 financial year.



• Budget Variances

The end of year surplus of \$300,884 for 2015/16 financial year has now been verified by Council's auditors.

As a result of the recent budget review process, Council estimate an end of year forecast surplus of \$247,410 which will be carried forward into the 2017/18 Annual Budget.

# Forecast 2017/18 Rates Increase

The following table reports the forecast accumulative effect of budget related matters on next year's rates increase (2017/18 financial year). It is envisaged to reduce the forecast rates increase from 6.5% to 4.5% for the 2017/18 financial year when budget figures are known.

| Details                                                                 | \$<br>Rates % |
|-------------------------------------------------------------------------|--------------