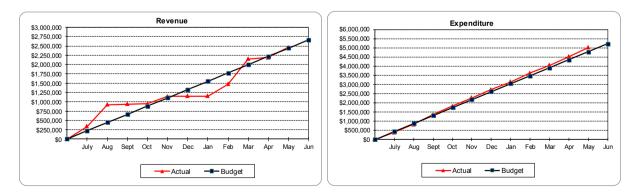

#### Officer Comment

• Executive Governance Officer Comment

Following is a list of delegations made during the 2016/17 financial year for Council's review and consideration for the 2017/18 financial year. Each recommendation is self-explanatory; however staff welcomes requests for further information from Council if there is a need for more background.

Section 5.42 of the Local Government Act empowers Council to delegate authority to the Chief Executive Officer, it is then up to the Chief Executive Officer to delegate authority to other officers.

The Chief Executive Officer is authorised by the Act, section 5.44 to delegate powers to other officers. Such delegations will be made to the relevant officers that have the relevant qualifications and experience in relation to the delegated powers.