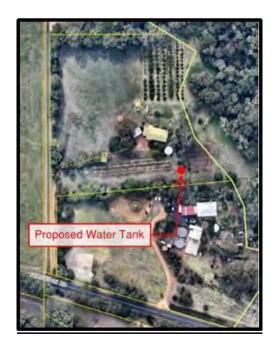

also introduces a process for screening appeals at the beginning of the appeals process to assess the validity of the appeal to ensure local government time and resources are not wasted on appeals that are later found to be invalid; and
- d) Appeals need to be lodged within 28 days of the decision.

12.4.2 <u>Title: Application for Development Approval – Lot 12 (671) Ferguson</u> <u>Road, Dardanup – Proposed Water Tank with Reduced Boundary</u> <u>Setback – (Diana Neggo & Robert Manning)</u>

| Reporting Department: | Engineering & Development Services    |
|-----------------------|---------------------------------------|
| Reporting Officer:    | Miss Alice Baldock – Planning Officer |
| Legislation:          | Planning and Development Act 2005     |

# Location Plan



<u>Site Plan</u>



#### **Background**

Council has received an Application for Development Approval for the construction of a water tank on a 2ha property located within the 'Landscape Protection Area' and zoned 'General Farming' under Town Planning Scheme No.3 (TPS3). In accordance with Council resolution [162/16], officers do not have delegated authority to determine applications within the Landscape Protection Area, therefore, the application is referred to Council for determination.

Full details of the proposal are contained in (Appendix ORD: 12.4.2) and are summarised below:

- A proposed 100,000 litre water tank with a diameter of 7.83m and height of 2.3m;
- The proposed tank will be constructed of zincalume;
- The proposed tank is to be setback approximately 9m from the southern property boundary;