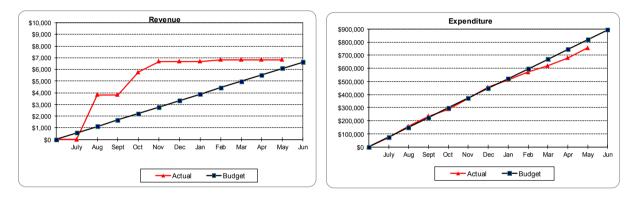

Rates Increase (per 4 year<br>Corporate Business Plan) | 6.50%         |
| TOTAL                                                                   | 6.50%         |

# General Purpose Funding



General Rates Revenue of \$11,166,547 has been levied in July 2016. As at reporting date, Interim Rate Revenue of \$226,242 has been received against an amended budget of \$220,000 for the 2016/17 financial year.

# Governance



There are no forecast material variances from the adopted budget.

# Law, Order & Public Safety



As at reporting date, Council has received combined dog and cat registration revenue of \$75,521 against a revised budget of \$74,250 for the 2016/17 financial year.

# <u>Health</u>



There are no forecast material variances from the adopted budget.

# Education & Welfare



There are no forecast material variances from the adopted budget.



# **Community Amenities**

As at reporting date, Domestic Refuse and Recycling charges of \$1,063,188 have been levied for the 2016/17 financial year.

### Recreation & Culture



Budget variations exist for various Carried Forward Projects (from 2015/16) including the Eaton Foreshore, Eaton Drive Verges, plus capital building projects. The spike in November and February revenues primarily relate to grant funding from the Dept Sport and Recreation for Glen Huon Sports Pavilion project. Under budget revenue primarily relates to the timing of grant funded major projects.



### Eaton Recreation Centre

Expenditure and revenues are as per budget estimates. There are no forecast material variances from the adopted budget.