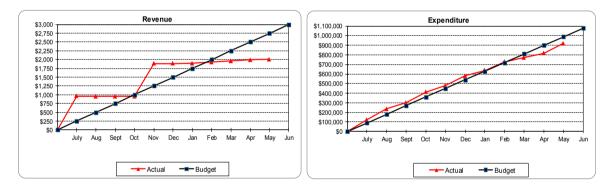

tes increase (2017/18 financial year). It is envisaged to reduce the forecast rates increase from 6.5% to 4.5% for the 2017/18 financial year when budget figures are known.

| Details                                                                 | \$<br>Rates % |
|-------------------------------------------------------------------------|---------------|
| 2017/18 Forecast Rates Increase (per 4 year<br>Corporate Business Plan) | 6.50%         |
| TOTAL                                                                   | 6.50%         |

# General Purpose Funding



General Rates Revenue of \$11,166,547 has been levied in July 2016. As at reporting date, Interim Rate Revenue of \$226,242 has been received against an amended budget of \$220,000 for the 2016/17 financial year.

# Governance



There are no forecast material variances from the adopted budget.

# Law, Order & Public Safety



As at reporting date, Council has received combined dog and cat registration revenue of \$75,521 against a revised budget of \$74,250 for the 2016/17 financial year.

# <u>Health</u>



There are no forecast material variances from the adopted budget.

# Education & Welfare



There are no forecast material variances from the adopted budget.



# **Community Amenities**

As at reporting date, Domestic Refuse and Recycling charges of \$1,063,188 have been levied for the 2016/17 financial year.

### Recreation & Culture



Budget variations exist for various Carried Forward Projects (from 2015/16) including the Eaton Foreshore, Eaton Drive Verges, plus capital building projects. The spike in