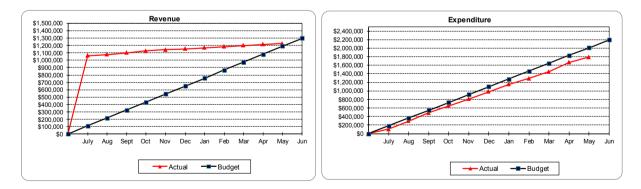

|
| TOTAL                                                                   | 6.50%         |

# General Purpose Funding



General Rates Revenue of \$11,166,547 has been levied in July 2016. As at reporting date, Interim Rate Revenue of \$226,242 has been received against an amended budget of \$220,000 for the 2016/17 financial year.

# Governance



There are no forecast material variances from the adopted budget.

# Law, Order & Public Safety



As at reporting date, Council has received combined dog and cat registration revenue of \$75,521 against a revised budget of \$74,250 for the 2016/17 financial year.

# <u>Health</u>



There are no forecast material variances from the adopted budget.

# Education & Welfare



There are no forecast material variances from the adopted budget.



# **Community Amenities**

As at reporting date, Domestic Refuse and Recycling charges of \$1,063,188 have been levied for the 2016/17 financial year.

### Recreation & Culture



Budget variations exist for various Carried Forward Projects (from 2015/16) including the Eaton Foreshore, Eaton Drive Verges, plus capital building projects. The spike in November and February revenues primarily relate to grant funding from the Dept Sport and Recreation for Glen Huon Sports Pavilion project. Under budget revenue primarily relates to the timing of grant funded major projects.



### Eaton Recreation Centre

Expenditure and revenues are as per budget estimates. There are no forecast material variances from the adopted budget.

### <u>Transport</u>



A budget variance exists for Bridge works pre