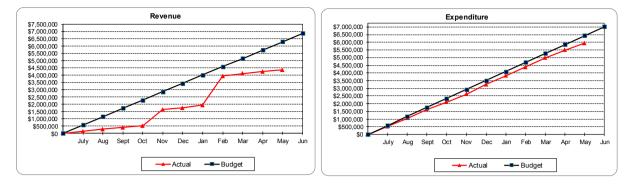

#### Officer Comment

• Executive Governance Officer Comment

Following is a list of delegations made during the 2016/17 financial year for Council's review and consideration for the 2017/18 financial year. Each recommendation is self-explanatory; however staff welcomes requests for further information from Council if there is a need for more background.

Section 5.42 of the Local Government Act empowers Council to delegate authority to the Chief Executive Officer, it is then up to the Chief Executive Officer to delegate authority to other officers.

The Chief Executive Officer is authorised by the Act, section 5.44 to delegate powers to other officers. Such delegations will be made to the relevant officers that have the relevant qualifications and experience in relation to the delegated powers.