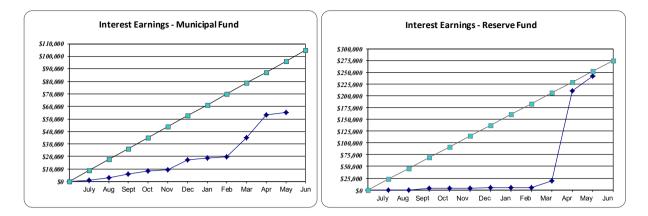

000,000

   \$2,000,000

   \$0

   Municipal Fund

   Reserve Fund

   Cash
- Cash & Investments

As at reporting date, Council has a reconciled Municipal Fund balance of \$3.6M. All Municipal Fund term deposits have now been surrendered.

The Reserve account has a reconciled balance of \$16.8M. All Reserve Fund term deposits have now been surrendered.

# Interest Income

Interest Income (Municipal Fund) of \$55,423 has been recognised against an amended budget of \$105,000 for the 2016/17 financial year.

Reserve Account Interest is forecast at \$275,000 for the 2016/17 financial year, and is credited to the bank account quarterly, and at maturity of term deposit investments.

As at reporting date, Reserve Interest Income of \$297,803 has been recognised for the 2016/17 financial year.



• Rates & Charges Outstanding

As at reporting date, total Outstanding Rates & Charges is \$222,844 for the 2016/17 financial year. This equates to 1.6% of rates & charges collectable.

It is the objective of management to achieve less than 4% of rates and charges outstanding as at 30 June.



Accounts Receivables Outstanding (non-rates)

As at reporting date the total outstanding Accounts Receivables (Debtors) amounts to \$83,060.



Salaries and Wages

As at reporting date, Total Gross Salaries and Wages expenditure is \$6,987,016 against a revised budget of \$8,069,738 for the 2016/17 financial year.



• Budget Variances

The end of year surplus of \$300,884 for 2015/16 financial year has now been verified by Council's auditors.

As a result of the recent budget review process, Counc