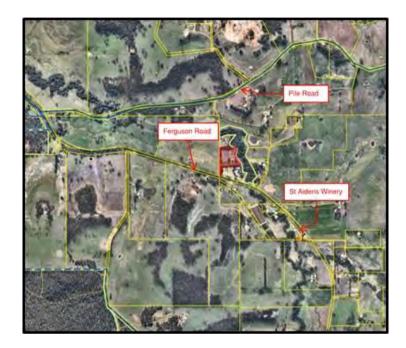

is recommended SAT also introduces a process for screening appeals at the beginning of the appeals process to assess the validity of the appeal to ensure local government time and resources are not wasted on appeals that are later found to be invalid; and
- d) Appeals need to be lodged within 28 days of the decision.

12.4.2 <u>Title: Application for Development Approval – Lot 12 (671) Ferguson</u> <u>Road, Dardanup – Proposed Water Tank with Reduced Boundary</u> <u>Setback – (Diana Neggo & Robert Manning)</u>

| Reporting Department: | Engineering & Development Services    |
|-----------------------|---------------------------------------|
| Reporting Officer:    | Miss Alice Baldock – Planning Officer |
| Legislation:          | Planning and Development Act 2005     |

# Location Plan



<u>Site Plan</u>



#### **Background**

Council has received an Application for Development Approval for the construction of a water tank on a 2ha property located within the 'Landscape Protection Area' and zoned 'General Farming' under Town Planning Scheme No.3 (TPS3). In accordance with Council resolution [162/16], officers do not have delegated authority to determine applications within the Landscape Protection Area, therefore, the application is referred to Council for determination.

Full details of the proposal are contained in (Appendix ORD: 12.4.2) and are summarised below:

- A proposed 100,000 litre water tank with a diameter of 7.83m and height of 2.3m;
- The proposed tank will be constructed of zincalume;
- The proposed tank is to be setback approximately 9m from the souther