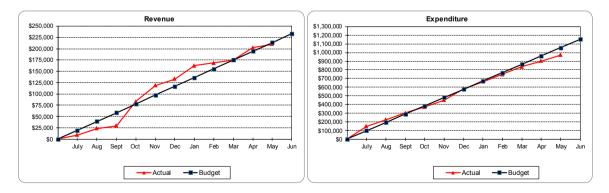

.5% to 4.5% for the 2017/18 financial year when budget figures are known.

| Details                                                                 | \$<br>Rates % |
|-------------------------------------------------------------------------|---------------|
| 2017/18 Forecast Rates Increase (per 4 year<br>Corporate Business Plan) | 6.50%         |
| TOTAL                                                                   | 6.50%         |

# General Purpose Funding



General Rates Revenue of \$11,166,547 has been levied in July 2016. As at reporting date, Interim Rate Revenue of \$226,242 has been received against an amended budget of \$220,000 for the 2016/17 financial year.

# Governance



There are no forecast material variances from the adopted budget.

# Law, Order & Public Safety



As at reporting date, Council has received combined dog and cat registration revenue of \$75,521 against a revised budget of \$74,250 for the 2016/17 financial year.

# <u>Health</u>



There are no forecast material variances from the adopted budget.

# Education & Welfare



There are no forecast material variances from the adopted budget.



# **Community Amenities**

As at reporting date, Domestic Refuse and Recycling charges of \$1,063,188 have been levied for the 2016/17 financial year.

### Recreation & Culture



Budget variations exist for various Carried Forward Projects (from 2015/16) including the Eaton Foreshore, Eaton Drive Verges, plus capital building projects. The spike in November and February revenues primarily relate to grant funding from the Dept Sport and Recreation