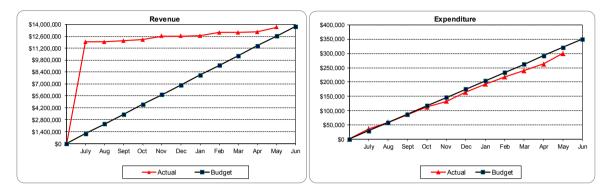

recast surplus of \$247,410 which will be carried forward into the 2017/18 Annual Budget.

# Forecast 2017/18 Rates Increase

The following table reports the forecast accumulative effect of budget related matters on next year's rates increase (2017/18 financial year). It is envisaged to reduce the forecast rates increase from 6.5% to 4.5% for the 2017/18 financial year when budget figures are known.

| Details                                                                 | \$<br>Rates % |
|-------------------------------------------------------------------------|---------------|
| 2017/18 Forecast Rates Increase (per 4 year<br>Corporate Business Plan) | 6.50%         |
| TOTAL                                                                   | 6.50%         |

# General Purpose Funding



General Rates Revenue of \$11,166,547 has been levied in July 2016. As at reporting date, Interim Rate Revenue of \$226,242 has been received against an amended budget of \$220,000 for the 2016/17 financial year.

# Governance



There are no forecast material variances from the adopted budget.

# Law, Order & Public Safety



As at reporting date, Council has received combined dog and cat registration revenue of \$75,521 against a revised budget of \$74,250 for the 2016/17 financial year.

# <u>Health</u>



There are no forecast material variances from the adopted budget.

# Education & Welfare



There are no forecast material variances from the adopted budget.



# **Community Amenities**

As at reporting date, Domestic Refuse and Recycling charges of \$1,063,188 have been levied for