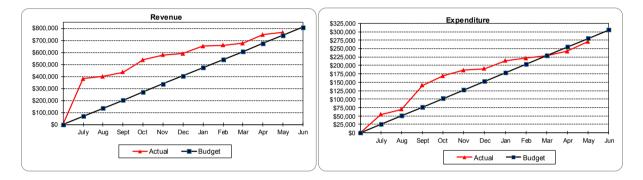

capital building projects. The spike in November and February revenues primarily relate to grant funding from the Dept Sport and Recreation for Glen Huon Sports Pavilion project. Under budget revenue primarily relates to the timing of grant funded major projects.



### Eaton Recreation Centre

Expenditure and revenues are as per budget estimates. There are no forecast material variances from the adopted budget.

### <u>Transport</u>



A budget variance exists for Bridge works preliminaries, funded by the Collie River Bridge Reserve (JTPS), which have commenced on the Millbridge to Treendale Bridge (over Collie River).

### Economic Services



As at reporting date building licence revenue received is \$78,661 against a revised annual budget of \$110,000.

### Other Property & Services



There are no forecast material variances from the adopted budget.

<u>Council Role</u> - Executive/Strategic

<u>Voting Requirements</u> - Simple Majority

Change to Officer Recommendation

No Change. OR:

As per Local Government (Administration) Regulations 1996 11(da) Council records the following reasons for amending the Officer Recommended Resolution:

### OFFICER RECOMMENDED RESOLUTION

THAT the Monthly Statement of Financial Activity for the period ended 31 May 2017 be adopted.



Monthly Statement of Financial Activity

For the Period

1 July 2016 to 31 May 2017



#### Statement of Financial Activity For the Period Ended 31 May 2017 (Covering 11 Months or 91.7% of the Year)

|                             | Sch | 2016/17<br>Adopted<br>Budget<br>\$ | 2016/17<br>Revised<br>Budget<br