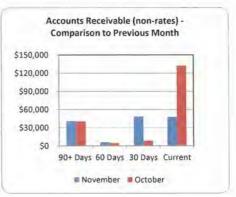

. Accounts Receivable as at 30 November 2019

### Rates and Charges Outstanding

2019/20 annual rates were raised on 17 July 2019 and were due for payment by 12 September 2019. For ratepayers paying by the four instalment option, the second instalment was due on 14 November 2019. As at the reporting date, total outstanding rates and charges (including pensioner deferred rates) is \$4,620,864. This equates to 28.45% of rates and charges collectable and is at a similar ratio to recent years. It is the objective of management to achieve less than 4% of rates and charges outstanding by 30 June.

### Outstanding Rates & Charges as % of Rates & Charges Collectable



### Sundry Debtors Outstanding (non-rates)

As at the reporting date, the total outstanding Sundry Debtors amount to \$143,122





### 7. Salaries and Wages to 30 November 2019

At the reporting date, total salaries and wages expenditure is \$3,928,390 (42.6%) of the annual budget of \$9,294,886 for the 2019/20 financial year).





### 8 RATING INFORMATION

| RATE TYPE                                   | Rate in  | Number<br>of<br>properties | Rateable value | 2019/20<br>Budgeted<br>rate<br>revenue | 2019/20<br>Budgeted<br>interim<br>rates | 2019/20<br>Budgeted<br>back<br>rates | 2019/20<br>Budgeted<br>total<br>revenue | 2019/20<br>Actual<br>total<br>revenue | 2018/19<br>Actual<br>total<br>revenue | 2018/19<br>Budget<br>total<br>revenue |
|---------------------------------------------|----------|----------------------------|----------------|----------------------------------------|----------------------------------