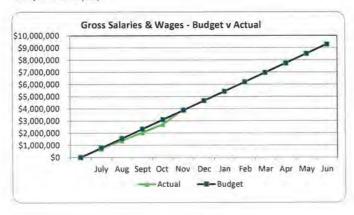

the four instalment option, the second instalment was due on 14 November 2019. As at the reporting date, total outstanding rates and charges (including pensioner deferred rates) is \$4,620,864. This equates to 28.45% of rates and charges collectable and is at a similar ratio to recent years. It is the objective of management to achieve less than 4% of rates and charges outstanding by 30 June.

### Outstanding Rates & Charges as % of Rates & Charges Collectable



### Sundry Debtors Outstanding (non-rates)

As at the reporting date, the total outstanding Sundry Debtors amount to \$143,122





### 7. Salaries and Wages to 30 November 2019

At the reporting date, total salaries and wages expenditure is \$3,928,390 (42.6%) of the annual budget of \$9,294,886 for the 2019/20 financial year).





### 8 RATING INFORMATION

| RATE TYPE                                   | Rate in  | Number<br>of<br>properties | Rateable value | 2019/20<br>Budgeted<br>rate<br>revenue | 2019/20<br>Budgeted<br>interim<br>rates | 2019/20<br>Budgeted<br>back<br>rates | 2019/20<br>Budgeted<br>total<br>revenue | 2019/20<br>Actual<br>total<br>revenue | 2018/19<br>Actual<br>total<br>revenue | 2018/19<br>Budget<br>total<br>revenue |
|---------------------------------------------|----------|----------------------------|----------------|----------------------------------------|-----------------------------------------|--------------------------------------|-----------------------------------------|---------------------------------------|---------------------------------------|---------------------------------