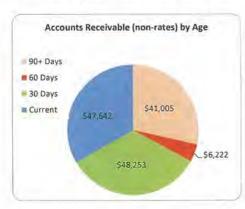

6. Accounts Receivable as at 30 November 2019

### Rates and Charges Outstanding

2019/20 annual rates were raised on 17 July 2019 and were due for payment by 12 September 2019. For ratepayers paying by the four instalment option, the second instalment was due on 14 November 2019. As at the reporting date, total outstanding rates and charges (including pensioner deferred rates) is \$4,620,864. This equates to 28.45% of rates and charges collectable and is at a similar ratio to recent years. It is the objective of management to achieve less than 4% of rates and charges outstanding by 30 June.

### Outstanding Rates & Charges as % of Rates & Charges Collectable



### Sundry Debtors Outstanding (non-rates)

As at the reporting date, the total outstanding Sundry Debtors amount to \$143,122





### 7. Salaries and Wages to 30 November 2019

At the reporting date, total salaries and wages expenditure is \$3,928,390 (42.6%) of the annual budget of \$9,294,886 for the 2019/20 financial year).





### 8 RATING INFORMATION

| RATE TYPE                                   | Rate in  | Number<br>of<br>properties | Rateable value | 2019/20<br>Budgeted<br>rate<br>revenue | 2019/20<br>Budgeted<br>interim<br>rates | 2019/20<br>Budgeted<br>back<br>rates | 2019/20<br>Budgeted<br>total<br>revenue | 2019/20<br>Actual<br>total<br>revenue | 2018/19<br>Actual<br>total<br>revenue | 2018/19<br>Budget<br>total<br>revenue |
|---------------------------------------------|----------|----------------------------|----------------|----------------------------------------|--------------------------------