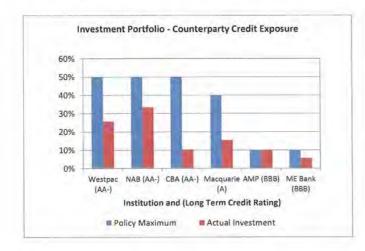

olio Risk Exposure

Council's investment policy provides a framework to manage the risks associated with financial investments.

#### Portfolio - Terms of Maturity

Limits are placed on the term to maturity thereby reducing the impact of any significant change in interest rate markets and to provide liquidity.

### Counterparty Credit Exposure

Exposure to an individual authorised deposit-taking institution (ADI) counterparty will be restricted by their credit rating so that single entity exposure is limited.

### Overall Credit Exposure

To control the credit quality on the entire portfolio, limits are placed on the percentage exposed to any particular credit rating category.

The following charts demonstrate the current portfolio diversity and risk compliance with the policy framework.







### 6. Accounts Receivable as at 30 November 2019

### Rates and Charges Outstanding

2019/20 annual rates were raised on 17 July 2019 and were due for payment by 12 September 2019. For ratepayers paying by the four instalment option, the second instalment was due on 14 November 2019. As at the reporting date, total outstanding rates and charges (including pensioner deferred rates) is \$4,620,864. This equates to 28.45% of rates and charges collectable and is at a similar ratio to recent years. It is the objective of management to achieve less than 4% of rates and charges outstanding by 30 June.

### Outstanding Rates & Charges as % of Rates & Charges Collectable



### Sundry Debtors Outstanding (non-rates)

As at the reporting date, the total outstanding Sundry Debtors amount to \$