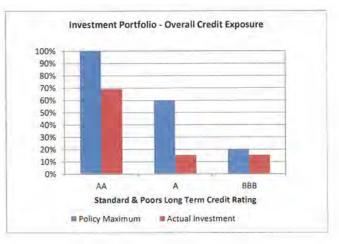

io Risk Exposure

Council's investment policy provides a framework to manage the risks associated with financial investments.

#### Portfolio - Terms of Maturity

Limits are placed on the term to maturity thereby reducing the impact of any significant change in interest rate markets and to provide liquidity.

### Counterparty Credit Exposure

Exposure to an individual authorised deposit-taking institution (ADI) counterparty will be restricted by their credit rating so that single entity exposure is limited.

### Overall Credit Exposure

To control the credit quality on the entire portfolio, limits are placed on the percentage exposed to any particular credit rating category.

The following charts demonstrate the current portfolio diversity and risk compliance with the policy framework.







### 6. Accounts Receivable as at 30 November 2019

### Rates and Charges Outstanding

2019/20 annual rates were raised on 17 July 2019 and were due for payment by 12 September 2019. For ratepayers paying by the four instalment option, the second instalment was due on 14 November 2019. As at the reporting date, total outstanding rates and charges (including pensioner deferred rates) is \$4,620,864. This equates to 28.45% of rates and charges collectable and is at a similar ratio to recent years. It is the objective of management to achieve less than 4% of rates and charges outstanding by 30 June.

### Outstanding Rates & Charges as % of Rates & Charges Collectable



### Sundry Debtors Outstanding (non-rates)

As at the reporting date, the total outstanding Sundry Debtors amount to \$14