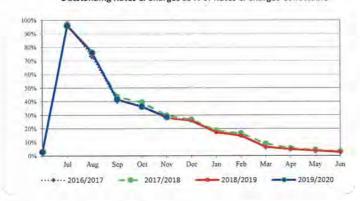

egory.

The following charts demonstrate the current portfolio diversity and risk compliance with the policy framework.







### 6. Accounts Receivable as at 30 November 2019

### Rates and Charges Outstanding

2019/20 annual rates were raised on 17 July 2019 and were due for payment by 12 September 2019. For ratepayers paying by the four instalment option, the second instalment was due on 14 November 2019. As at the reporting date, total outstanding rates and charges (including pensioner deferred rates) is \$4,620,864. This equates to 28.45% of rates and charges collectable and is at a similar ratio to recent years. It is the objective of management to achieve less than 4% of rates and charges outstanding by 30 June.

### Outstanding Rates & Charges as % of Rates & Charges Collectable



### Sundry Debtors Outstanding (non-rates)

As at the reporting date, the total outstanding Sundry Debtors amount to \$143,122





### 7. Salaries and Wages to 30 November 2019

At the reporting date, total salaries and wages expenditure is \$3,928,390 (42.6%) of the annual budget of \$9,294,886 for the 2019/20 financial year).





### 8 RATING INFORMATION

| RATE TYPE                                   | Rate in  | Number<br>of<br>properties | Rateable value | 2019/20<br>Budgeted<br>rate<br>revenue | 2019/20<br>Budgeted<br>interim<br>rates | 2019/20<br>Budgeted<br>back<br>rates | 2019/20<br>Budgeted<br>total<br>revenue | 2019/20<br>Actual<br>total<br>revenue | 2018/19<br>Actual<br>total<br>revenue | 2018/19<br>Budget<br>total<br>revenue |
|---------------------------------------------|