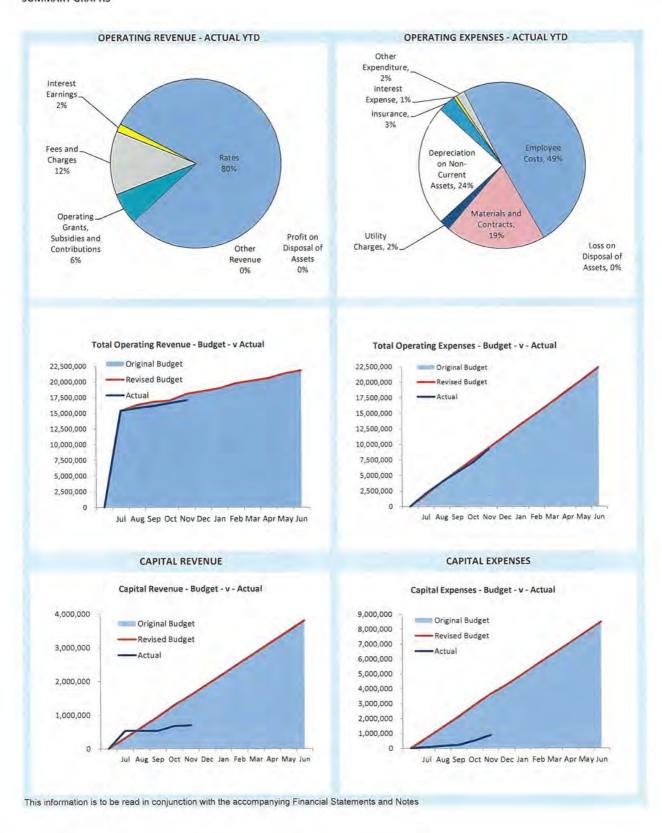

| 10   |
| Note 4     | Reserve Accounts                                                         | 10   |
| Note 5     | Statement of Investments                                                 | 11   |
| Note 6     | Accounts Receivable - Rates and Sundry Debtors                           | 13   |
| Note 7     | Salaries and Wages                                                       | 13   |
| Note 8     | Rating Information                                                       | 14   |
| Note 9     | Information on Borrowings                                                | 15   |
| Note 10    | Budget Amendments                                                        | 16   |



### Monthly Financial Report For the Period Ended 30 November 2019

### **SUMMARY GRAPHS**





### Statement of Financial Activity by Program For the Period Ended 30 November 2019 (Covering 5 months or 42% of the year)

|                             | Sch | 2019/20<br>Adopted | 2019/20<br>Revised | 2019/20<br>Y-T-D<br>Revised | 2019/20<br>Y-T-D | Variance Y-T-D Actual to<br>Revised | Variance Y-T-D<br>Actual to<br>Revised | 2019/20      | 2018/19<br>Last Year |
|-----------------------------|-----|--------------------|--------------------|-----------------------------|------------------|-------------------------------------|----------------------------------------|--------------|----------------------|
|                             |     | Budget             | Budget             | Budget                      | Actual           | Budget                              | Budget