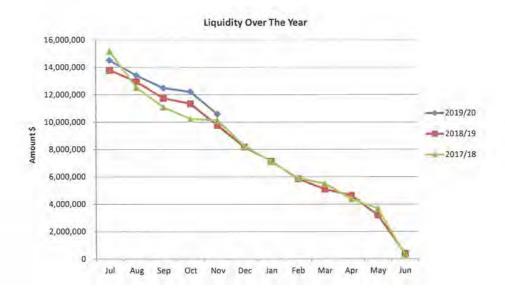

d Assets / Reserve Funds        | 4             | (15,889,354)                                | (15,127,924)                                | (16,412,005)                               |
| Less: Self Supporting Loan Income              |               | 0                                           | (32,936)                                    | 0                                          |
| Add: Current - Borrowings                      |               | 131,062                                     | 144,992                                     | 279,748                                    |
| CLOSING FUNDS / NET CURRENT ASSETS (per p      | revious page) | 10,576,877                                  | 9,761,318                                   | 404,751                                    |





### Statement of Comprehensive Income by Nature or Type For the Period Ended 30 November 2019 (Covering 5 months or 42% of the year)

|                                               | 2019/20                 | 2019/20                 | 2019/20<br>Y-T-D        | 2019/20<br>Y-T-D | Variance Y-T-D \ Actual to | Actual to              | 2019/20        | 2018/19<br>Last Year |
|-----------------------------------------------|-------------------------|-------------------------|-------------------------|------------------|----------------------------|------------------------|----------------|----------------------|
|                                               | Adopted<br>Budget<br>\$ | Revised<br>Budget<br>\$ | Revised<br>Budget<br>\$ | Actual<br>\$     | Revised<br>Budget<br>\$    | Revi