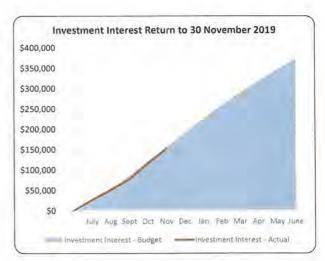

| 3/2020   | \$8,235.62         | \$0.00                            |
| NAB            | Term Deposit                             | \$ | 1,000,000.00  | 1.62% | 270  | 9/2019       | 6/2020   | \$11,983.56        | \$0.00                            |
| Macquarie      | Term Deposit                             | \$ | 1,000,000.00  | 1,70% | 182  | 9/2019       | 3/2020   | \$8,476.71         | \$0.00                            |
|                |                                          | \$ | 15,889,354.22 |       |      |              |          | \$497,590.75       | \$143,710.51                      |
|                | Total Interest Received                  |    |               |       |      |              |          | -                  | \$151,844.72                      |







### 5. STATEMENT OF INVESTMENTS (continued)

### Total Funds Invested

Total Funds Invested as at Reporting Date -

Muncipal Fund Investment Portfolio Trust Fund Investment Portfolio Reserve Fund Investment Portfolio \$ 6,000,000.00

\$ 13,500,000.00 \$ 19,500,000.00

### Investment Policy - Portfolio Risk Exposure

Council's investment policy provides a framework to manage the risks associated with financial investments.

#### Portfolio - Terms of Maturity

Limits are placed on the term to maturity thereby reducing the impact of any significant change in interest rate markets and to provide liquidity.

### Counterparty Credit Exposure

Exposure to an individual authorised deposit-taking institution (ADI) counterparty will be restricted by their credit rating so that single entity expo