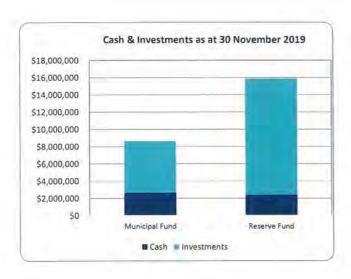

| 3/2020   | \$8,235.62         | \$0.00                            |
| NAB            | Term Deposit                             | \$ | 1,000,000.00  | 1.62% | 270  | 9/2019       | 6/2020   | \$11,983.56        | \$0.00                            |
| Macquarie      | Term Deposit                             | \$ | 1,000,000.00  | 1,70% | 182  | 9/2019       | 3/2020   | \$8,476.71         | \$0.00                            |
|                |                                          | \$ | 15,889,354.22 |       |      |              |          | \$497,590.75       | \$143,710.51                      |
|                | Total Interest Received                  |    |               |       |      |              |          | -                  | \$151,844.72                      |







### 5. STATEMENT OF INVESTMENTS (continued)

### Total Funds Invested

Total Funds Invested as at Reporting Date -

Muncipal Fund Investment Portfolio Trust Fund Investment Portfolio Reserve Fund Investment Portfolio \$ 6,000,000.00

\$ 13,500,000.00 \$ 19,500,000.00

### Investment Policy - Portfolio Risk Exposure

Council's investment policy provides a framework to manage the risks associated with financial investments.

#### Portfolio - Terms of Maturity

Limits are placed on the term to maturity thereby reducing the impact of any significant change in interest rate markets and to provide liquidity.

### Counterparty Credit Exposure

Exposure to an individual authorised deposit-taking institution (ADI) counterparty will be restricted by their credit rating so that single entity ex