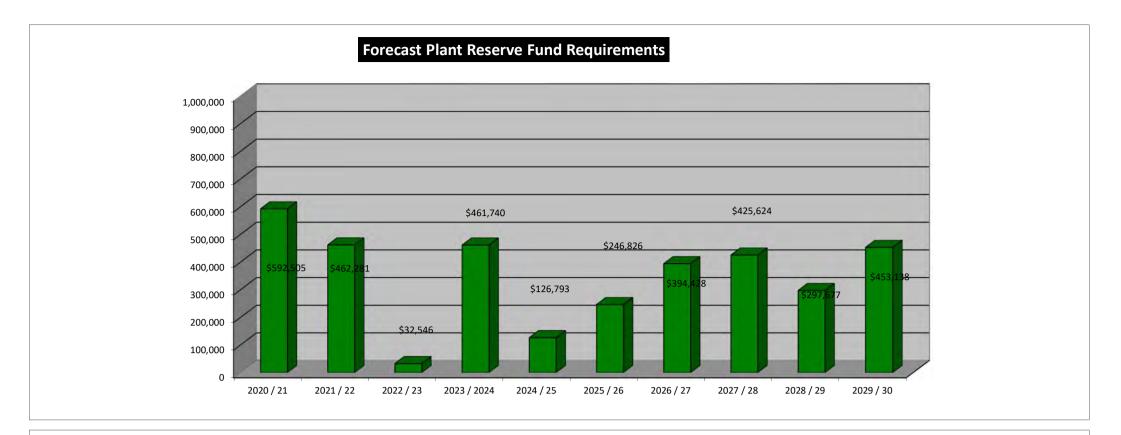

| 8,159   | 4,371       | 1,847   | 3,600   | 1,518   | 2,830   | 3,155       | 2,043   | 977     | 1,285            |
|                |                  |                                                       |         |             |         |         |         |         |             |         |         |                  |
| RESERVE SU     | IRPLUS (DEFI     | ICIT)                                                 | 437,069 | 184,659     | 359,959 | 151,819 | 283,044 | 315,549 | 204,277     | 97,696  | 128,495 | 24,143           |
|                |                  |                                                       |         |             |         |         |         |         |             |         |         |                  |





### Forecast Plant Reserve Fund Balance





10 Year Asset Management Plan

### Information Technology

2020/21 TO 2029/30

### Index

| Introduction                                    | 3                  |
|-------------------------------------------------|--------------------|
| Basis of Costings                               | 3                  |
| CPI Indexing                                    | 3                  |
| Funding                                         | 3                  |
| Reserve Funds                                   | 4                  |
| Risk Management                                 | 4                  |
| Summary Information                             |                    |
| Consolidated Summary                            | 5                  |
| In