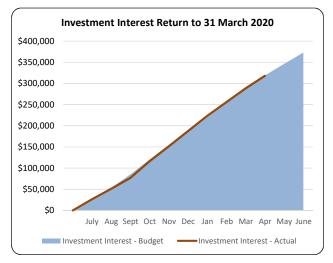

$ | 1,000,000.00  | 1.70%  | 94   | 3/2020       | 6/2020   | \$4,378.08            | \$0.00               |
| Macquarie      | Term Deposit                             | \$ | 1,000,000.00  | 1.70%  | 89   | 3/2020       | 6/2020   | \$4,145.21            | \$0.00               |
|                |                                          | \$ | 15,995,260.06 |        |      |              |          | \$518,283.59          | \$185,557.29         |
|                |                                          |    |               |        |      |              |          |                       |                      |
|                | Total Interest Received                  |    |               |        |      |              |          | _                     | \$205,660.04         |







Notes to the Statement of Financial Activity For the Period Ended 30 April 2020

#### 5. STATEMENT OF INVESTMENTS (continued)

#### Total Funds Invested

Total Funds Invested as at Reporting Date -

| Muncipal Fund Investment Portfolio | \$<br>4,000,000.00  |
|------------------------------------|---------------------|
| Trust Fund Investment Portfolio    | \$<br>-             |
| Reserve Fund Investment Portfolio  | \$<br>13,500,000.00 |
|                                    | \$<br>17,500,000.00 |

#### Investment Policy - Portfolio Risk Exposure

Council's investment policy provides a framework to manage the risks associated with financial investments.

#### Portfolio - Terms of Maturity

Limits are placed on the term to maturity thereby reducing the impact of any significant change