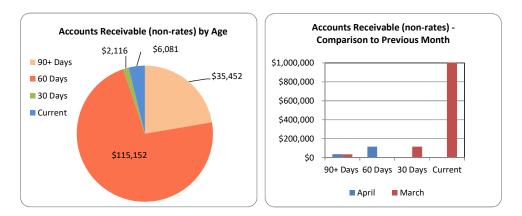

the current portfolio diversity and risk compliance with the policy framework.







#### Notes to the Statement of Financial Activity For the Period Ended 30 April 2020

6. Accounts Receivable as at 30 April 2020

#### **Rates and Charges Outstanding**

2019/20 annual rates were raised on 17 July 2019 and were due for payment by 12 September 2019. As at the reporting date, total outstanding rates and charges (including pensioner deferred rates) is \$823,369. This equates to 5.06% of rates and charges collectable and is at a similar ratio to recent years. It is the objective of management to achieve less than 4% of rates and charges outstanding by 30 June.



#### Sundry Debtors Outstanding (non-rates)

As at the reporting date, the total outstanding Sundry Debtors amount to \$158,801.



#### 7. Salaries and Wages to 30 April 2020

At the reporting date, total salaries and wages expenditure is \$7,327,474 (80.12%) of the revised annual budget of \$9,145,748 for the 2019/20 financial year).



| Dardanup   | Notice of the Content of Content of Second