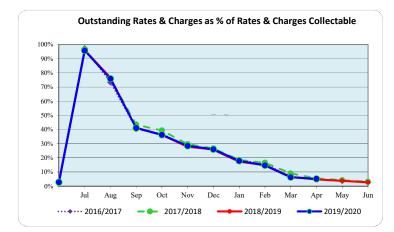

e portfolio, limits are placed on the percentage exposed to any particular credit rating category.

The following charts demonstrate the current portfolio diversity and risk compliance with the policy framework.







#### Notes to the Statement of Financial Activity For the Period Ended 30 April 2020

6. Accounts Receivable as at 30 April 2020

#### **Rates and Charges Outstanding**

2019/20 annual rates were raised on 17 July 2019 and were due for payment by 12 September 2019. As at the reporting date, total outstanding rates and charges (including pensioner deferred rates) is \$823,369. This equates to 5.06% of rates and charges collectable and is at a similar ratio to recent years. It is the objective of management to achieve less than 4% of rates and charges outstanding by 30 June.



#### Sundry Debtors Outstanding (non-rates)

As at the reporting date, the total outstanding Sundry Debtors amount to \$158,801.



#### 7. Salaries and Wages to 30 April 2020

At the reporting date, total salaries and wages expenditure is \$7,327,474 (80.12%) of the revised annual budget of \$9,145,748 for the 2019/20 financial year).



| Dardanup   | Notice of the Content of Content of Second