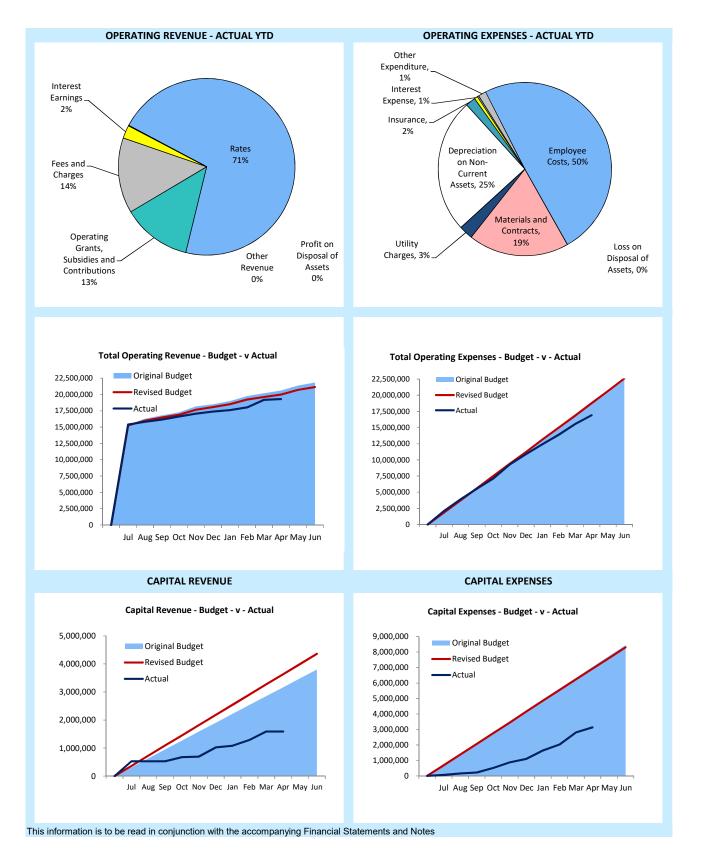

| 10 |
| Note 4     | Reserve Accounts                                                         | 10 |
| Note 5     | Statement of Investments                                                 | 11 |
| Note 6     | Accounts Receivable - Rates and Sundry Debtors                           | 13 |
| Note 7     | Salaries and Wages                                                       | 13 |
| Note 8     | Rating Information                                                       | 14 |
| Note 9     | Information on Borrowings                                                | 15 |
| Note 10    | Budget Amendments                                                        | 16 |



Monthly Financial Report For the Period Ended 30 April 2020

#### SUMMARY GRAPHS



2



Statement of Financial Activity by Program For the Period Ended 30 April 2020 (Covering 10 months or 83% of the year)

|                             |     | 2019/20                 | 2019/20                 | 2019/20                          | 2019/20               | Variance Y-T-D                       | Variance Y-T-D 2019/20              |                | 2018/19                   |
|-----------------------------|-----|-------------------------|-------------------------|----------------------------------|-----------------------|--------------------------------------|-------------------------------------|----------------|---------------------------|
|                             | Sch | Adopted<br>Budget<br>\$ | Revised<br>Budget<br>\$ | Y-T-D<br>Revised<br>Budget<br>\$ | Y-T-D<b