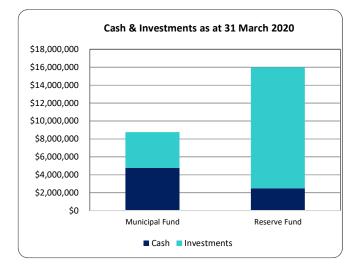

\$ | 1,000,000.00  | 1.70%  | 94   | 3/2020       | 6/2020   | \$4,378.08            | \$0.00               |
| Macquarie      | Term Deposit                             | \$ | 1,000,000.00  | 1.70%  | 89   | 3/2020       | 6/2020   | \$4,145.21            | \$0.00               |
|                |                                          | \$ | 15,995,260.06 |        |      |              |          | \$518,283.59          | \$185,557.29         |
|                |                                          |    |               |        |      |              |          |                       |                      |
|                | Total Interest Received                  |    |               |        |      |              |          | _                     | \$205,660.04         |







Notes to the Statement of Financial Activity For the Period Ended 30 April 2020

#### 5. STATEMENT OF INVESTMENTS (continued)

#### Total Funds Invested

Total Funds Invested as at Reporting Date -

| Muncipal Fund Investment Portfolio | \$<br>4,000,000.00  |
|------------------------------------|---------------------|
| Trust Fund Investment Portfolio    | \$<br>-             |
| Reserve Fund Investment Portfolio  | \$<br>13,500,000.00 |
|                                    | \$<br>17,500,000.00 |

#### Investment Policy - Portfolio Risk Exposure

Council's investment policy provides a framework to manage the risks associated with financial investments.

#### Portfolio - Terms of Maturity

Limits are placed on the term to maturity thereby reducing the impact of any significant chang