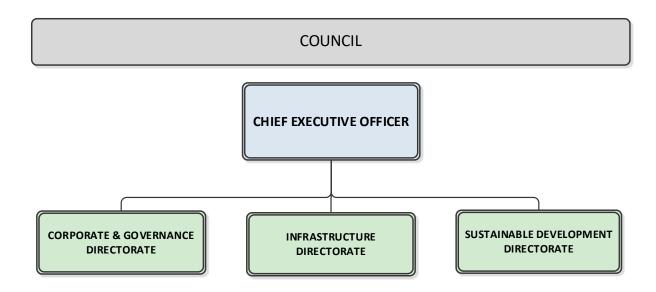

r high risk positions for specialist areas.
- Audit skills base.
- Identify support staff.

### 5 STAFF PROFILE

The majority of the workforce is within the age range of 36-45, with 41 employees aged 51 and above.

Staff Numbers March 2020

|             | CASUAL | FULL TIME | PART TIME | GRAND<br>TOTAL |
|-------------|--------|-----------|-----------|----------------|
| FEMALE      |        |           |           |                |
|             | 18     | 38        | 31        | 87             |
| MALE        |        |           |           |                |
|             | 16     | 48        | 7         | 71             |
| GRAND TOTAL | 34     | 86        | 38        | 158            |



~ 2020/21 – 2029/30 Workforce Plan



### 6. OUR WORKFORCE – ORGANISATION STRUCTURE CHARTS





### Figure 1 – Service Areas - Corporate & Governance Directorate



### Figure 2 – Service Areas – Infrastructure Directorate



### Figure 3 – Service Areas – Sustainable Development Directorate





### 7. TURNOVER

Turnover Rates 2011 to 2019

### Includes Eaton Recreation Centre Staff

|                    | 2011 | 2012 | 2013 | 2014 | 2015 | 2016 | 2017 | 2018 | 2019 |
|--------------------|------|------|------|------|------|------|------|------|------|
| STAFF<br>RECRUITED |      |      |      |      |      |      |      |      |      |
| Female             | 19   | 26   | 17   | 21   | 33   | 28   | 21   | 18   | 25   |
| Male               | 24   | 16   | 23   | 16   | 18   | 12   | 15   | 7    | 8    |
| Total<br>[Actual]  | 43   | 42   | 40   | 37   | 51   | 40   | 36   | 25