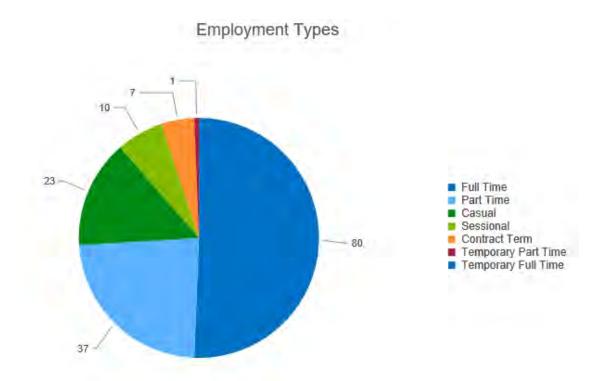

to be met:

- Identify skill gaps and succession plans for high risk positions for specialist areas.
- Audit skills base.
- Identify support staff.

### 5 STAFF PROFILE

The majority of the workforce is within the age range of 36-45, with 41 employees aged 51 and above.

Staff Numbers March 2020

|             | CASUAL | FULL TIME | PART TIME | GRAND<br>TOTAL |
|-------------|--------|-----------|-----------|----------------|
| FEMALE      |        |           |           |                |
|             | 18     | 38        | 31        | 87             |
| MALE        |        |           |           |                |
|             | 16     | 48        | 7         | 71             |
| GRAND TOTAL | 34     | 86        | 38        | 158            |



~ 2020/21 – 2029/30 Workforce Plan



### 6. OUR WORKFORCE – ORGANISATION STRUCTURE CHARTS





### Figure 1 – Service Areas - Corporate & Governance Directorate



### Figure 2 – Service Areas – Infrastructure Directorate



### Figure 3 – Service Areas – Sustainable Development Directorate





### 7. TURNOVER

Turnover Rates 2011 to 2019

### Includes Eaton Recreation Centre Staff

|                    | 2011 | 2012 | 2013 | 2014 | 2015 | 2016 | 2017 | 2018 | 2019 |
|--------------------|------|------|------|------|------|------|------|------|------|
| STAFF<br>RECRUITED |      |      |      |      |      |      |      |      |      |
| Female             | 19   | 26   | 17   | 21   | 33   | 28   | 21   | 18   | 25   |
| Male               | 24   | 16   | 23   | 16   | 18   | 12   | 15   | 7    | 8    |
| Total<br>[Actual