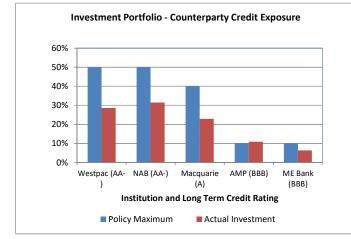

io Risk Exposure

Council's investment policy provides a framework to manage the risks associated with financial investments.

#### Portfolio - Terms of Maturity

Limits are placed on the term to maturity thereby reducing the impact of any significant change in interest rate markets and to provide liquidity.

#### Counterparty Credit Exposure

Exposure to an individual authorised deposit-taking institution (ADI) counterparty will be restricted by their credit rating so that single entity exposure is limited.

#### Overall Credit Exposure

To control the credit quality on the entire portfolio, limits are placed on the percentage exposed to any particular credit rating category.

The following charts demonstrate the current portfolio diversity and risk compliance with the policy framework.







#### Notes to the Statement of Financial Activity For the Period Ended 30 April 2020

6. Accounts Receivable as at 30 April 2020

#### **Rates and Charges Outstanding**

2019/20 annual rates were raised on 17 July 2019 and were due for payment by 12 September 2019. As at the reporting date, total outstanding rates and charges (including pensioner deferred rates) is \$823,369. This equates to 5.06% of rates and charges collectable and is at a similar ratio to recent years. It is the objective of management to achieve less than 4% of rates and charges outstanding by 30 June.



#### Sundry Debtors Outstanding (non-rates)

As at the reporting date, the total outstanding Sundry Debtors amount to \$158,801.



#### 7. Salaries and Wages to 30 April 2020

At the reporting date, total salar