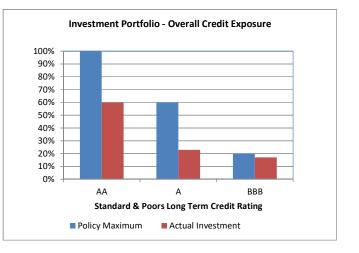

Risk Exposure

Council's investment policy provides a framework to manage the risks associated with financial investments.

#### Portfolio - Terms of Maturity

Limits are placed on the term to maturity thereby reducing the impact of any significant change in interest rate markets and to provide liquidity.

#### Counterparty Credit Exposure

Exposure to an individual authorised deposit-taking institution (ADI) counterparty will be restricted by their credit rating so that single entity exposure is limited.

#### Overall Credit Exposure

To control the credit quality on the entire portfolio, limits are placed on the percentage exposed to any particular credit rating category.

The following charts demonstrate the current portfolio diversity and risk compliance with the policy framework.







#### Notes to the Statement of Financial Activity For the Period Ended 30 April 2020

6. Accounts Receivable as at 30 April 2020

#### **Rates and Charges Outstanding**

2019/20 annual rates were raised on 17 July 2019 and were due for payment by 12 September 2019. As at the reporting date, total outstanding rates and charges (including pensioner deferred rates) is \$823,369. This equates to 5.06% of rates and charges collectable and is at a similar ratio to recent years. It is the objective of management to achieve less than 4% of rates and charges outstanding by 30 June.



#### Sundry Debtors Outstanding (non-rates)

As at the reporting date, the total outstanding Sundry Debtors amount to \$158,801.



#### 7. Salaries and Wages to 30 April 2020

At the reporting date, total salarie