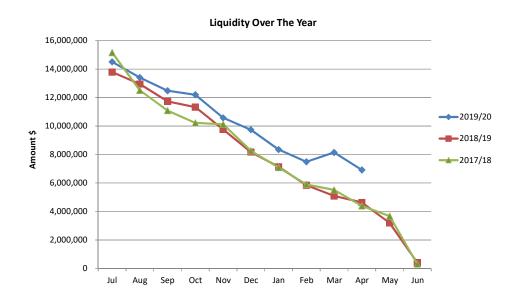

|              |              |              |  |
| Staff Leave Provisions                                 | (1,272,697)  | (1,190,807)  | (1,272,697   |  |
| Current Liabilities                                    | (2,627,724)  | (1,765,603)  | (3,751,803   |  |
| Net Current Assets                                     | 22,910,624   | 19,004,972   | 16,537,007   |  |
| Less: Restricted Assets / Reserve Funds 4              | (15,995,260) | (14,341,500) | (16,412,005  |  |
| Less: Self Supporting Loan Income                      | 0            | (32,936)     | (            |  |
| Add: Current - Borrowings                              | 0            | 0            | 279,74       |  |
| CLOSING FUNDS / NET CURRENT ASSETS (per previous page) | 6,915,364    | 4,630,536    | 404,751      |  |





Statement of Comprehensive Income by Nature or Type For the Period Ended 30 April 2020 (Covering 10 months or 83% of the year)

|                                               | 2019/20      | 2019/20      | 2019/20      | 2019/20      | Variance Y-T-D | Variance Y-T-D | 2019/20      | 2018/19      |
|-----------------------------------------------|--------------|--------------|--------------|--------------|----------------|----------------|--------------|--------------|
|                                               |              |              | Y-T-D        | Y-T-D        | Actual to      | Actual to      |              | Last Year    |
|                                               | Adopted      | Revised      | Revised      |              | Revised        | Revised        |