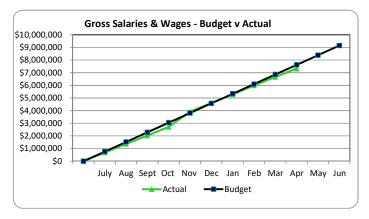

l 2020

#### **Rates and Charges Outstanding**

2019/20 annual rates were raised on 17 July 2019 and were due for payment by 12 September 2019. As at the reporting date, total outstanding rates and charges (including pensioner deferred rates) is \$823,369. This equates to 5.06% of rates and charges collectable and is at a similar ratio to recent years. It is the objective of management to achieve less than 4% of rates and charges outstanding by 30 June.



#### Sundry Debtors Outstanding (non-rates)

As at the reporting date, the total outstanding Sundry Debtors amount to \$158,801.



#### 7. Salaries and Wages to 30 April 2020

At the reporting date, total salaries and wages expenditure is \$7,327,474 (80.12%) of the revised annual budget of \$9,145,748 for the 2019/20 financial year).



| Dardanup   | Notice of the Content of Content of Second