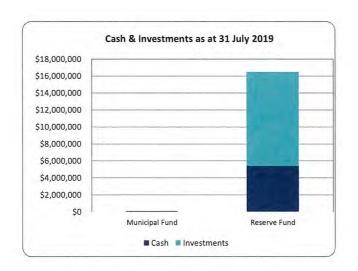

| \$<br>2,400,000.00  | 2.20% | 188  | 25-Jul-19 | 29-Jan-20 | \$27,195.62        | \$33,271.23          |
| NAB            | Term Deposit                             | \$<br>1,500,000.00  | 2.70% | 180  | 13-Feb-19 | 12-Aug-19 | \$19,972.60        | \$0.00               |
| AMP            | Term Deposit                             | \$<br>1,100,000.00  | 2.25% | 92   | 25-Jun-19 | 25-Sep-19 | \$6,238.36         | \$0.00               |
|                |                                          | \$<br>16,501,126.13 |       |      |           |           | \$553,914.79       | \$33,572.14          |
|                | Total Interest Received                  |                     |       |      |           |           | = =                | \$35,140.75          |





#### Notes to the Statement of Financial Activity For the Period Ended 31 July 2019

#### 5. STATEMENT OF INVESTMENTS (continued)

#### **Total Funds Invested**

Total Funds Invested as at Reporting Date -

Muncipal Fund Investment Portfolio Trust Fund Investment Portfolio Reserve Fund Investment Portfolio

\$ -\$ 11,100,000.00 \$ 11,100,000.00

#### Investment Policy - Portfolio Risk Exposure

Council's investment policy provides a framework to manage the risks associated with financial investments.

#### Portfolio - Terms of Maturity

Limits are placed on the term to maturity thereby reducing the impact of any significant change in interest rate markets and to provide liquidity.

#### Counterparty Credit Exposure

Exposure to an individual Authorised Deposit Taking Institution counte