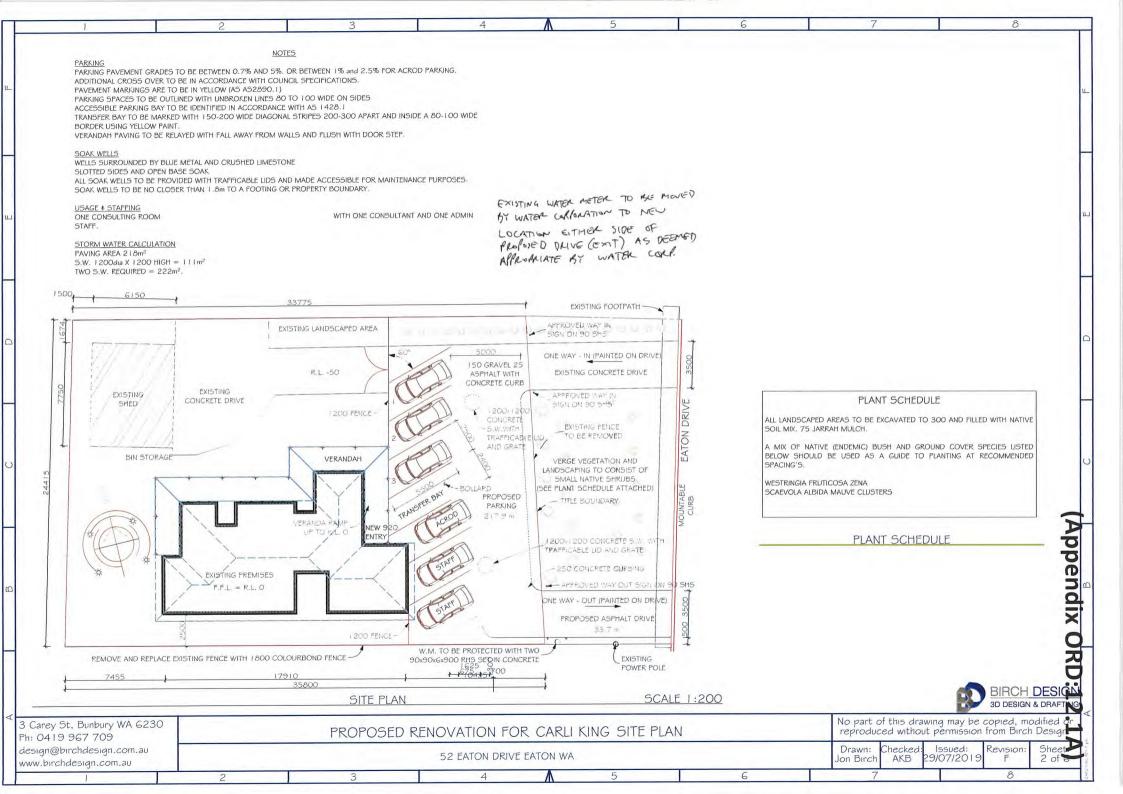

TANDARDS, BUILDING CODES, LOCAL AUTHORITY AND STATUTORY REGULATIONS AND MANUFACTURERS RECOMMENDATIONS.
- 4. ALL PLUMBING FITTINGS AND FIXTURES TO BE WELLS 4 STAR RATED
- ALL DIMENSIONS ARE IN MILLIMETERS UNLESS OTHERWISE NOTED.
- THE DOCUMENT IS TO THE SCALES NOTED WHEN PRINTED ON A3 SHEET SIZE.

|   | BIRCH DESIGN         |
|---|----------------------|
| 3 | 3D DESIGN & DRAFTING |

3 Carey St. Bunbury WA 6230 Ph: 0419 967 709 design@birchdesign.com.au

www.birchdesign.com.au

PROPOSED RENOVATION FOR CARLI KING COVER PAGE

No part of this drawing may be copied, modified or reproduced without permission from Birch Design

52 EATON DRIVE EATON WA

Checked: Issued: AKB 29/07/2019 Revision:

Drawn:

2

INDEX

LAYOUT NAME

COVER PAGE

FLOOR PLAN PLANT SCHEDULE ELEVATIONS

AS 1428.1

SITE PLAN







From: ashley sambell

Sent: Wednesday, 7 August 2019 5:22 PM

To: submissions@dardanup.wa.giv.au

Cc: Suzanne Occhipinti

**Subject:** Proposed medical centre mental health clinic at 52 eaton drive

To who it msy concern

I am emailing regarding the proposal to redevelop 52 eaton drive into a mental health medical clinic.

My property is 16 fowler court. Directly behind 52 eaton drive "backs onto proposed property". I am 100% against this development. I bought my property as it was residential and a lovely neighbourhood to raise a family and as a father of a small child and frequently have other families here with other small children. It poses a grave security risk having a mental health clinic behind my property. Further more it will greatly decrease the value of my property which