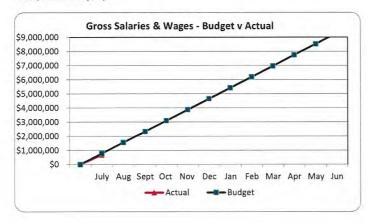

tio to recent years. It is the objective of management to achieve less than 4% of rates and charges outstanding by 30 June.

#### Outstanding Rates & Charges as % of Rates & Charges Collectable



#### **Sundry Debtors Outstanding (non-rates)**

As at the reporting date, the total outstanding Sundry Debtors amount to \$1,026,358. The significant invoices raised in July were for government grants and contributions from Main Roads WA for Regional Road Group 2019/20 projects and Dep't of Fire and Emergency Services for 2019/20 Bushfire Risk Management Program. All were subsequently paid in August.





#### 7. Salaries and Wages to 31 July 2019

At the reporting date, total salaries and wages expenditure is \$694,662 (7.5% of the annual budget of \$9,294,886 for the 2019/20 financial year).





#### 8 RATING INFORMATION

| RATE TYPE                                                         | Rate in  | Number<br>of<br>properties | Rateable<br>value | 2019/20<br>Budgeted<br>rate<br>revenue | 2019/20<br>Budgeted<br>interim<br>rates | 2019/20<br>Budgeted<br>back<br>rates | 2019/20<br>Budgeted<br>total<br>revenue | 2019/20<br>Actual<br>total<br>revenue | 2018/19<br>Actual<br>total<br>revenue | 2018/19<br>Budget<br>total<br>revenue |
|-------------------------------------------------------------------|----------|----------------------------|-------------------|----------------------------------------|-----------------------------------------|--------------------------------------|-----------------------------------------|---------------------------------------|----------------------