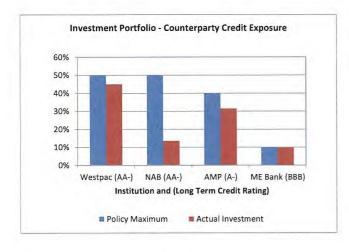

olicy - Portfolio Risk Exposure

Council's investment policy provides a framework to manage the risks associated with financial investments.

#### Portfolio - Terms of Maturity

Limits are placed on the term to maturity thereby reducing the impact of any significant change in interest rate markets and to provide liquidity.

#### Counterparty Credit Exposure

Exposure to an individual Authorised Deposit Taking Institution counterparty will be restricted by their credit rating so that single entity exposure is limited.

#### Overall Credit Exposure

To control the credit quality on the entire portfolio, limits are placed on the percentage exposed to any particular credit rating category.

The following charts demonstrate the current portfolio diversity compliance with the policy framework.







#### 6. Accounts Receivable as at 31 July 2019

#### **Rates and Charges Outstanding**

2019/20 annual rates were raised on 17 July 2019 and are due for payment by 12 September 2019. As at the reporting date, total outstanding rates and charges (including pensioner deferred rates) is \$15,314,901. This equates to 95.72% of rates and charges collectable and is at a similar ratio to recent years. It is the objective of management to achieve less than 4% of rates and charges outstanding by 30 June.

#### Outstanding Rates & Charges as % of Rates & Charges Collectable



#### **Sundry Debtors Outstanding (non-rates)**

As at the reporting date, the total outstanding Sundry Debtors amount to \$1,026,358. The significant invoices raised in July were for government grants and contributions