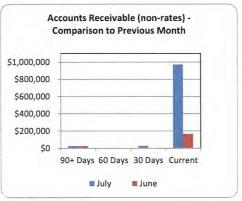

As at the reporting date, total outstanding rates and charges (including pensioner deferred rates) is \$15,314,901. This equates to 95.72% of rates and charges collectable and is at a similar ratio to recent years. It is the objective of management to achieve less than 4% of rates and charges outstanding by 30 June.

#### Outstanding Rates & Charges as % of Rates & Charges Collectable



#### **Sundry Debtors Outstanding (non-rates)**

As at the reporting date, the total outstanding Sundry Debtors amount to \$1,026,358. The significant invoices raised in July were for government grants and contributions from Main Roads WA for Regional Road Group 2019/20 projects and Dep't of Fire and Emergency Services for 2019/20 Bushfire Risk Management Program. All were subsequently paid in August.





#### 7. Salaries and Wages to 31 July 2019

At the reporting date, total salaries and wages expenditure is \$694,662 (7.5% of the annual budget of \$9,294,886 for the 2019/20 financial year).





#### 8 RATING INFORMATION

| RATE TYPE                                                         | Rate in  | Number<br>of<br>properties | Rateable<br>value | 2019/20<br>Budgeted<br>rate<br>revenue | 2019/20<br>Budgeted<br>interim<br>rates | 2019/20<br>Budgeted<br>back<br>rates | 2019/20<br>Budgeted<br>total<br>revenue | 2019/20<br>Actual<br>total<br>revenue | 2018/19<br>Actual<br>total<br>revenue | 2018/19<br>Budget<br>total<br>revenue |
|-------------------------------------------------------------------|----------|----------------------------|-------------------|-------------------------------