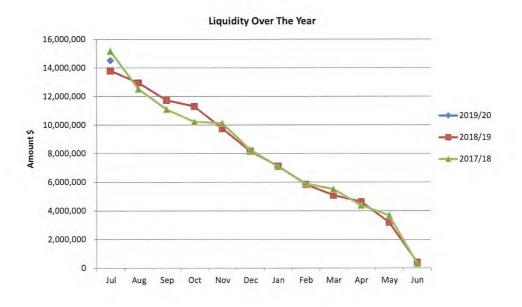

|              |              |              |
| Staff Leave Provisions                                 | (1,272,698)  | (1,190,807)  | (1,272,698)  |
| Current Liabilities                                    | (2,380,142)  | (2,255,402)  | (2,922,938)  |
| Net Current Assets                                     | 30,740,096   | 28,726,541   | 16,540,598   |
| Less: Restricted Assets / Reserve Funds 4              | (16,451,356) | (15,003,854) | (16,412,005) |
| Less: Self Supporting Loan Income                      | 0            | (32,936)     | C            |
| Add: Current - Borrowings                              | 232,245      | 316,618      | 279,748      |
| CLOSING FUNDS / NET CURRENT ASSETS (per previous page) | 14,520,985   | 14,006,369   | 408,341      |





#### Statement of Comprehensive Income by Nature or Type For the Period Ended 31 July 2019 (Covering 1 Month or 8.3% of the Year)

|                                               | 2019/20<br>Adopted | 2019/20<br>Revised | 2019/20<br>Y-T-D<br>Revised | 2019/20<br>Y-T-D | Variance Y-T-D \ Actual to Revised | /ariance Y-T-D<br>Actual to<br>Revised | 2019/20      | 2018/19<br>Last Year |
|-----------------------------------------------|--------------------|--------------------|-----------------------------|------------------|------------------------------------|----------------------------------------|--------------|----------------------|
|                                               | Budget             | Budget             | Budget                      | Actual           | Budget