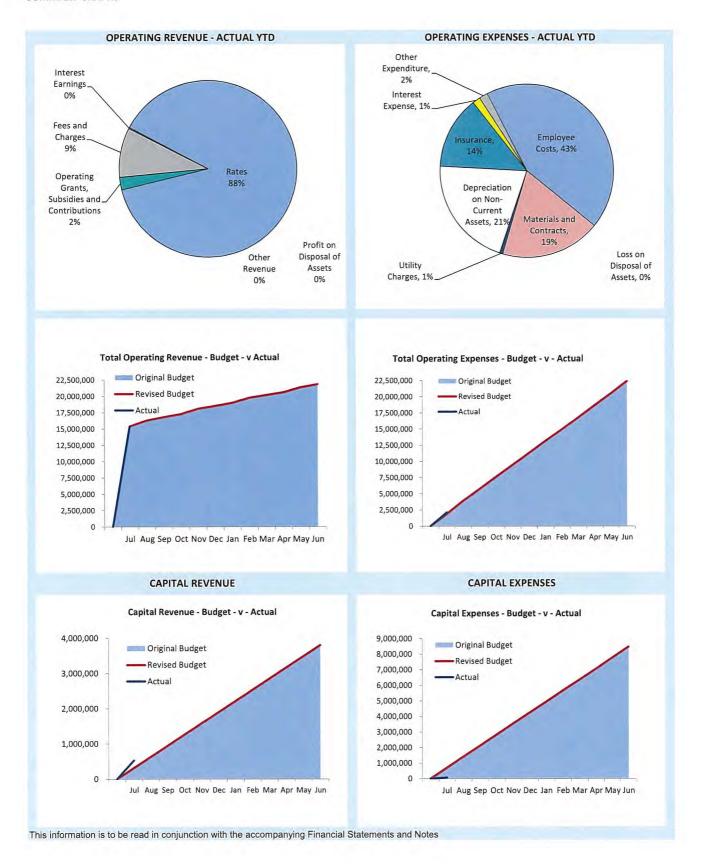

| 10   |
| Note 4     | Reserve Accounts                                                         | 11   |
| Note 5     | Statement of Investments                                                 | 12   |
| Note 6     | Accounts Receivable - Rates and Sundry Debtors                           | 14   |
| Note 7     | Salaries and Wages                                                       | 14   |
| Note 8     | Rating Information                                                       | 15   |
| Note 9     | Information on Borrowings                                                | 16   |
| Note 10    | Budget Amendments                                                        | 17   |



#### Monthly Financial Report For the Period Ended 31 July 2019

#### SUMMARY GRAPHS





#### Statement of Financial Activity by Program For the Period Ended 31 July 2019 (Covering 1 Month or 8.3% of the Year)

|                             | Sch | 2019/20<br>Adopted | 2019/20<br>Revised | 2019/20<br>Y-T-D<br>Revised | 2019/20<br>Y-T-D | Variance Y-T-D \ Actual to Revised | /ariance Y-T-D<br>Actual to<br>Revised | 2019/20        | 2018/19<br>Last Year |
|-----------------------------|-----|--------------------|--------------------|-----------------------------|------------------|------------------------------------|----------------------------------------|----------------|----------------------|
|                             |     | Budget<br>\$       | Budget<br>\$       | Budget<br>\$                | Actual<br>\$     | Budget<br>\$                       | Budget<br>%