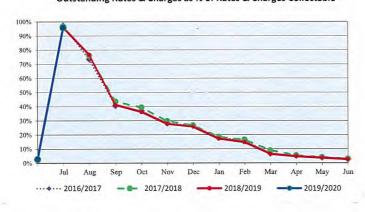

ality on the entire portfolio, limits are placed on the percentage exposed to any particular credit rating category.

The following charts demonstrate the current portfolio diversity compliance with the policy framework.







#### 6. Accounts Receivable as at 31 July 2019

#### **Rates and Charges Outstanding**

2019/20 annual rates were raised on 17 July 2019 and are due for payment by 12 September 2019. As at the reporting date, total outstanding rates and charges (including pensioner deferred rates) is \$15,314,901. This equates to 95.72% of rates and charges collectable and is at a similar ratio to recent years. It is the objective of management to achieve less than 4% of rates and charges outstanding by 30 June.

#### Outstanding Rates & Charges as % of Rates & Charges Collectable



#### **Sundry Debtors Outstanding (non-rates)**

As at the reporting date, the total outstanding Sundry Debtors amount to \$1,026,358. The significant invoices raised in July were for government grants and contributions from Main Roads WA for Regional Road Group 2019/20 projects and Dep't of Fire and Emergency Services for 2019/20 Bushfire Risk Management Program. All were subsequently paid in August.





#### 7. Salaries and Wages to 31 July 2019

At the reporting date, total salaries and wages expenditure is \$694,662 (7.5% of the annual budget of \$9,294,886 for the 2019/20 financial year).





#### 8 RATING INFORMATION

| RATE TYPE                                                         | Rate in  | Number<br>of<br>properties | Rateable<br>value | 2019/20<br>Budgeted<br>rate<br>rev