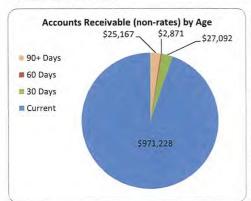

9. As at the reporting date, total outstanding rates and charges (including pensioner deferred rates) is \$15,314,901. This equates to 95.72% of rates and charges collectable and is at a similar ratio to recent years. It is the objective of management to achieve less than 4% of rates and charges outstanding by 30 June.

#### Outstanding Rates & Charges as % of Rates & Charges Collectable



#### **Sundry Debtors Outstanding (non-rates)**

As at the reporting date, the total outstanding Sundry Debtors amount to \$1,026,358. The significant invoices raised in July were for government grants and contributions from Main Roads WA for Regional Road Group 2019/20 projects and Dep't of Fire and Emergency Services for 2019/20 Bushfire Risk Management Program. All were subsequently paid in August.





#### 7. Salaries and Wages to 31 July 2019

At the reporting date, total salaries and wages expenditure is \$694,662 (7.5% of the annual budget of \$9,294,886 for the 2019/20 financial year).





#### 8 RATING INFORMATION

| RATE TYPE                                                         | Rate in  | Number<br>of<br>properties | Rateable<br>value | 2019/20<br>Budgeted<br>rate<br>revenue | 2019/20<br>Budgeted<br>interim<br>rates | 2019/20<br>Budgeted<br>back<br>rates | 2019/20<br>Budgeted<br>total<br>revenue | 2019/20<br>Actual<br>total<br>revenue | 2018/19<br>Actual<br>total<br>revenue | 2018/19<br>Budget<br>total<br>revenue |
|-------------------------------------------------------------------|----------|----------------------------|-------------------|-----------------------------