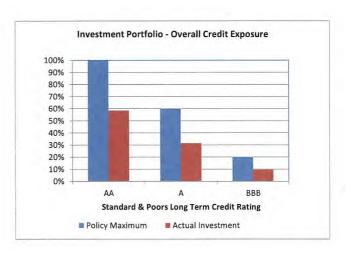

icy - Portfolio Risk Exposure

Council's investment policy provides a framework to manage the risks associated with financial investments.

#### Portfolio - Terms of Maturity

Limits are placed on the term to maturity thereby reducing the impact of any significant change in interest rate markets and to provide liquidity.

#### Counterparty Credit Exposure

Exposure to an individual Authorised Deposit Taking Institution counterparty will be restricted by their credit rating so that single entity exposure is limited.

#### Overall Credit Exposure

To control the credit quality on the entire portfolio, limits are placed on the percentage exposed to any particular credit rating category.

The following charts demonstrate the current portfolio diversity compliance with the policy framework.







#### 6. Accounts Receivable as at 31 July 2019

#### **Rates and Charges Outstanding**

2019/20 annual rates were raised on 17 July 2019 and are due for payment by 12 September 2019. As at the reporting date, total outstanding rates and charges (including pensioner deferred rates) is \$15,314,901. This equates to 95.72% of rates and charges collectable and is at a similar ratio to recent years. It is the objective of management to achieve less than 4% of rates and charges outstanding by 30 June.

#### Outstanding Rates & Charges as % of Rates & Charges Collectable



#### **Sundry Debtors Outstanding (non-rates)**

As at the reporting date, the total outstanding Sundry Debtors amount to \$1,026,358. The significant invoices raised in July were for government grants and contributions fr