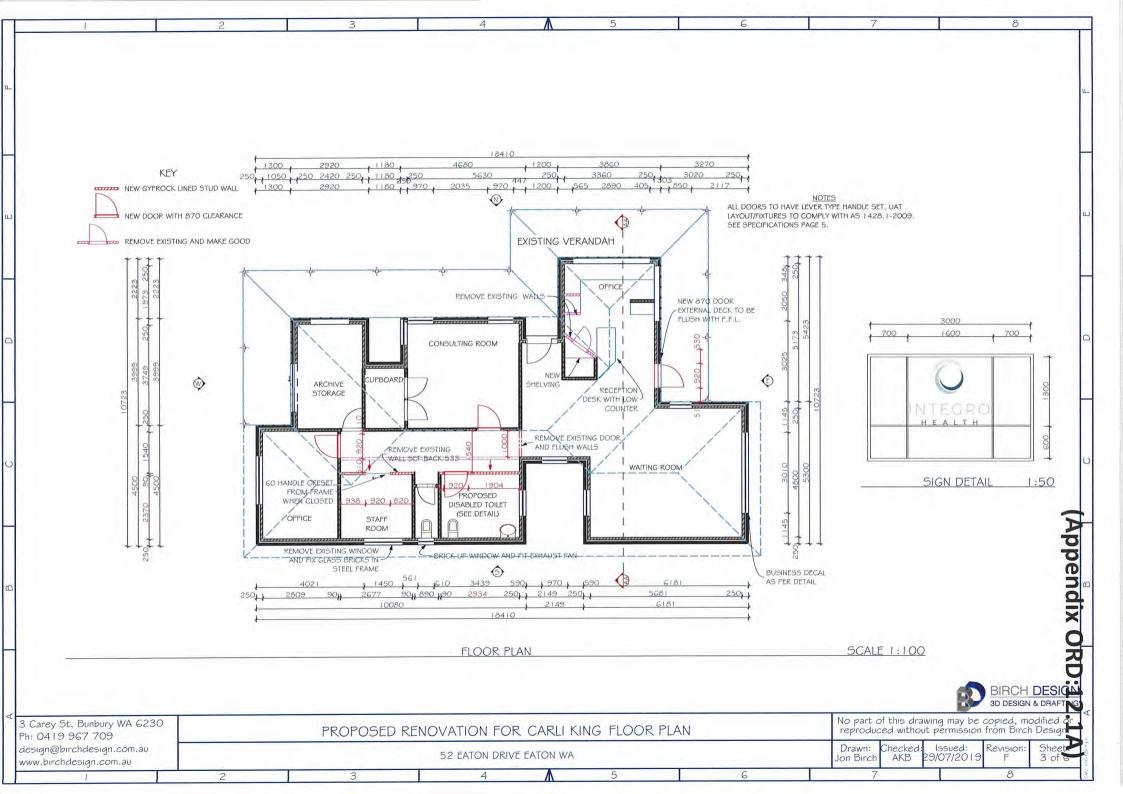

NDARDS, BUILDING CODES, LOCAL AUTHORITY AND STATUTORY REGULATIONS AND MANUFACTURERS RECOMMENDATIONS.
- 4. ALL PLUMBING FITTINGS AND FIXTURES TO BE WELLS 4 STAR RATED
- ALL DIMENSIONS ARE IN MILLIMETERS UNLESS OTHERWISE NOTED.
- THE DOCUMENT IS TO THE SCALES NOTED WHEN PRINTED ON A3 SHEET SIZE.

|   | BIRCH DESIGN         |
|---|----------------------|
| 3 | 3D DESIGN & DRAFTING |

3 Carey St. Bunbury WA 6230 Ph: 0419 967 709 design@birchdesign.com.au

www.birchdesign.com.au

PROPOSED RENOVATION FOR CARLI KING COVER PAGE

No part of this drawing may be copied, modified or reproduced without permission from Birch Design

52 EATON DRIVE EATON WA

Checked: Issued: AKB 29/07/2019 Revision:

Drawn:

2

INDEX

LAYOUT NAME

COVER PAGE

FLOOR PLAN PLANT SCHEDULE ELEVATIONS

AS 1428.1

SITE PLAN







From: ashley sambell

Sent: Wednesday, 7 August 2019 5:22 PM

To: submissions@dardanup.wa.giv.au

Cc: Suzanne Occhipinti

**Subject:** Proposed medical centre mental health clinic at 52 eaton drive

To who it msy concern

I am emailing regarding the proposal to redevelop 52 eaton drive into a mental health medical clinic.

My property is 16 fowler court. Directly behind 52 eaton drive "backs onto proposed property". I am 100% against this development. I bought my property as it was residential and a lovely neighbourhood to raise a family and as a father of a small child and frequently have other families here with other small children. It poses a grave security risk having a mental health clinic behind my property. Further more it will greatly decrease the value of my property which i