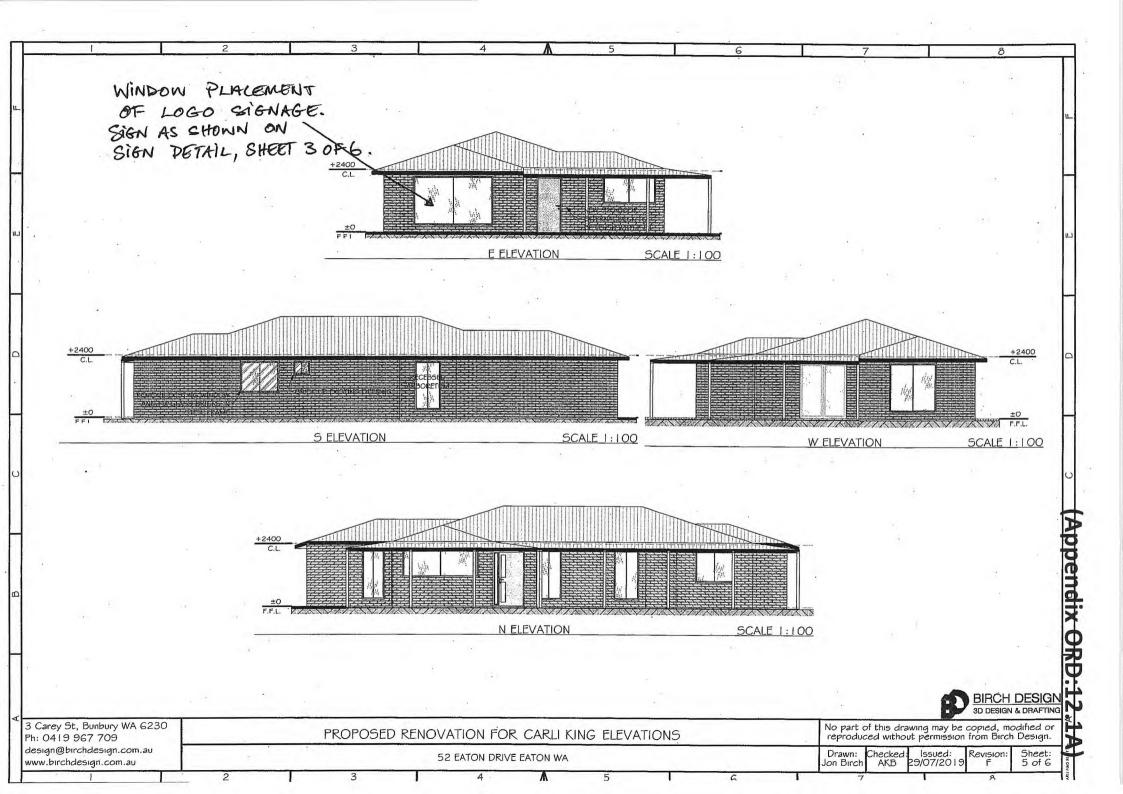

ARDS, BUILDING CODES, LOCAL AUTHORITY AND STATUTORY REGULATIONS AND MANUFACTURERS RECOMMENDATIONS.
- 4. ALL PLUMBING FITTINGS AND FIXTURES TO BE WELLS 4 STAR RATED
- ALL DIMENSIONS ARE IN MILLIMETERS UNLESS OTHERWISE NOTED.
- THE DOCUMENT IS TO THE SCALES NOTED WHEN PRINTED ON A3 SHEET SIZE.

|   | BIRCH DESIGN         |
|---|----------------------|
| 3 | 3D DESIGN & DRAFTING |

3 Carey St. Bunbury WA 6230 Ph: 0419 967 709 design@birchdesign.com.au

www.birchdesign.com.au

PROPOSED RENOVATION FOR CARLI KING COVER PAGE

No part of this drawing may be copied, modified or reproduced without permission from Birch Design

52 EATON DRIVE EATON WA

Checked: Issued: AKB 29/07/2019 Revision:

Drawn:

2

INDEX

LAYOUT NAME

COVER PAGE

FLOOR PLAN PLANT SCHEDULE ELEVATIONS

AS 1428.1

SITE PLAN







From: ashley sambell

Sent: Wednesday, 7 August 2019 5:22 PM

To: submissions@dardanup.wa.giv.au

Cc: Suzanne Occhipinti

**Subject:** Proposed medical centre mental health clinic at 52 eaton drive

To who it msy concern

I am emailing regarding the proposal to redevelop 52 eaton drive into a mental health medical clinic.

My property is 16 fowler court. Directly behind 52 eaton drive "backs onto proposed property". I am 100% against this development. I bought my property as it was residential and a lovely neighbourhood to raise a family and as a father of a small child and frequently have other families here with other small children. It poses a grave security risk having a mental health clinic behind my property. Further more it will greatly decrease the value of my property which i wi