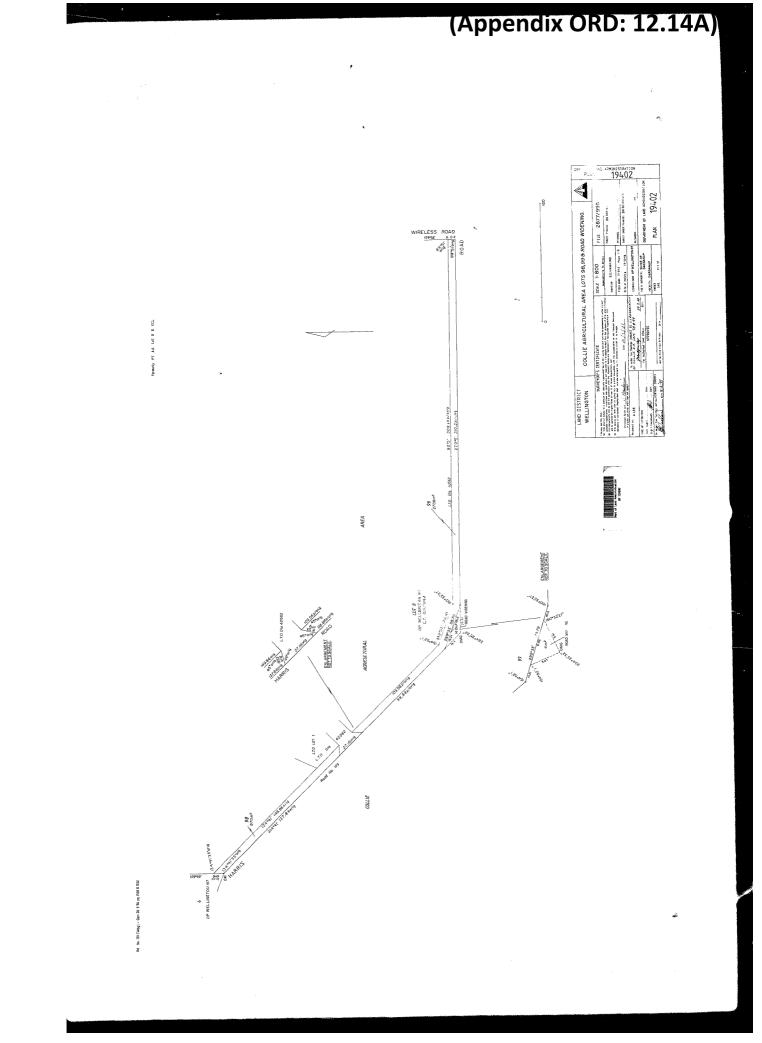

The land requirements for the road within the boundaries of the Shire of Dardanup (Shire) are depicted on Main Roads drawings 201902-0012-5 (Index), 201902-0016-2, 201902-0017-4, 201902-0018-3, 201902-0019-3, 201902-0020-2, and 201902-0021. A copy of the drawings are attached.

- 1. Consent to the excision and dedication of land required for road purposes from Reserve 35582, as depicted on Main Roads drawing 201902-0020-2;
- 2. Support the excision and dedication of the land required for road purposes from Reserve 46073, as depicted on Main Roads drawing 201902-0018-3;
- Dedication of the roads and road widening's within the Shire of Dardanup depicted on Main Roads drawings 201902-0012-5, 201902-0016-2, 201902-0017-4, 201902-0018-3, 201902-0019-3, 201902-0020-2, and 201902-0021 pursuant to section 56 of the Land Administration Act 1997 (LAA);
- 4. Indemnify the Minister for Lands against any costs or claims for compensation in association with the dedication of roads and road widening's, in accordance with section 56(4) of the LAA. The indemnity is provided on the basis that Main Roads Western Australia is the acquiring authority, and they indemnify the Shire of Dardanup;
- 5. Consent to Main Roads Western Australia and its contractors to enter onto land under the Shire of Dardanup's control or management, to carry out any works in association with the BORR project. Entry to be permitted prior to the excision and dedication of the road or road widening's from the Shire of Harvey's reserves;
- 6. The Shire of Dardanup agreeing to accept the roads and road widening's highlighted green on the attached copy of Main Roads drawing 201902-0012-5, under its care, control, and maintenance following dedication;
- 7. Request the Department of Planning, Lands and Heritage (on behalf of the Minister for Lands), to amend Reserves 35582 and 46073, and dedicate the roads as depicted on the Main Roads drawings listed above.