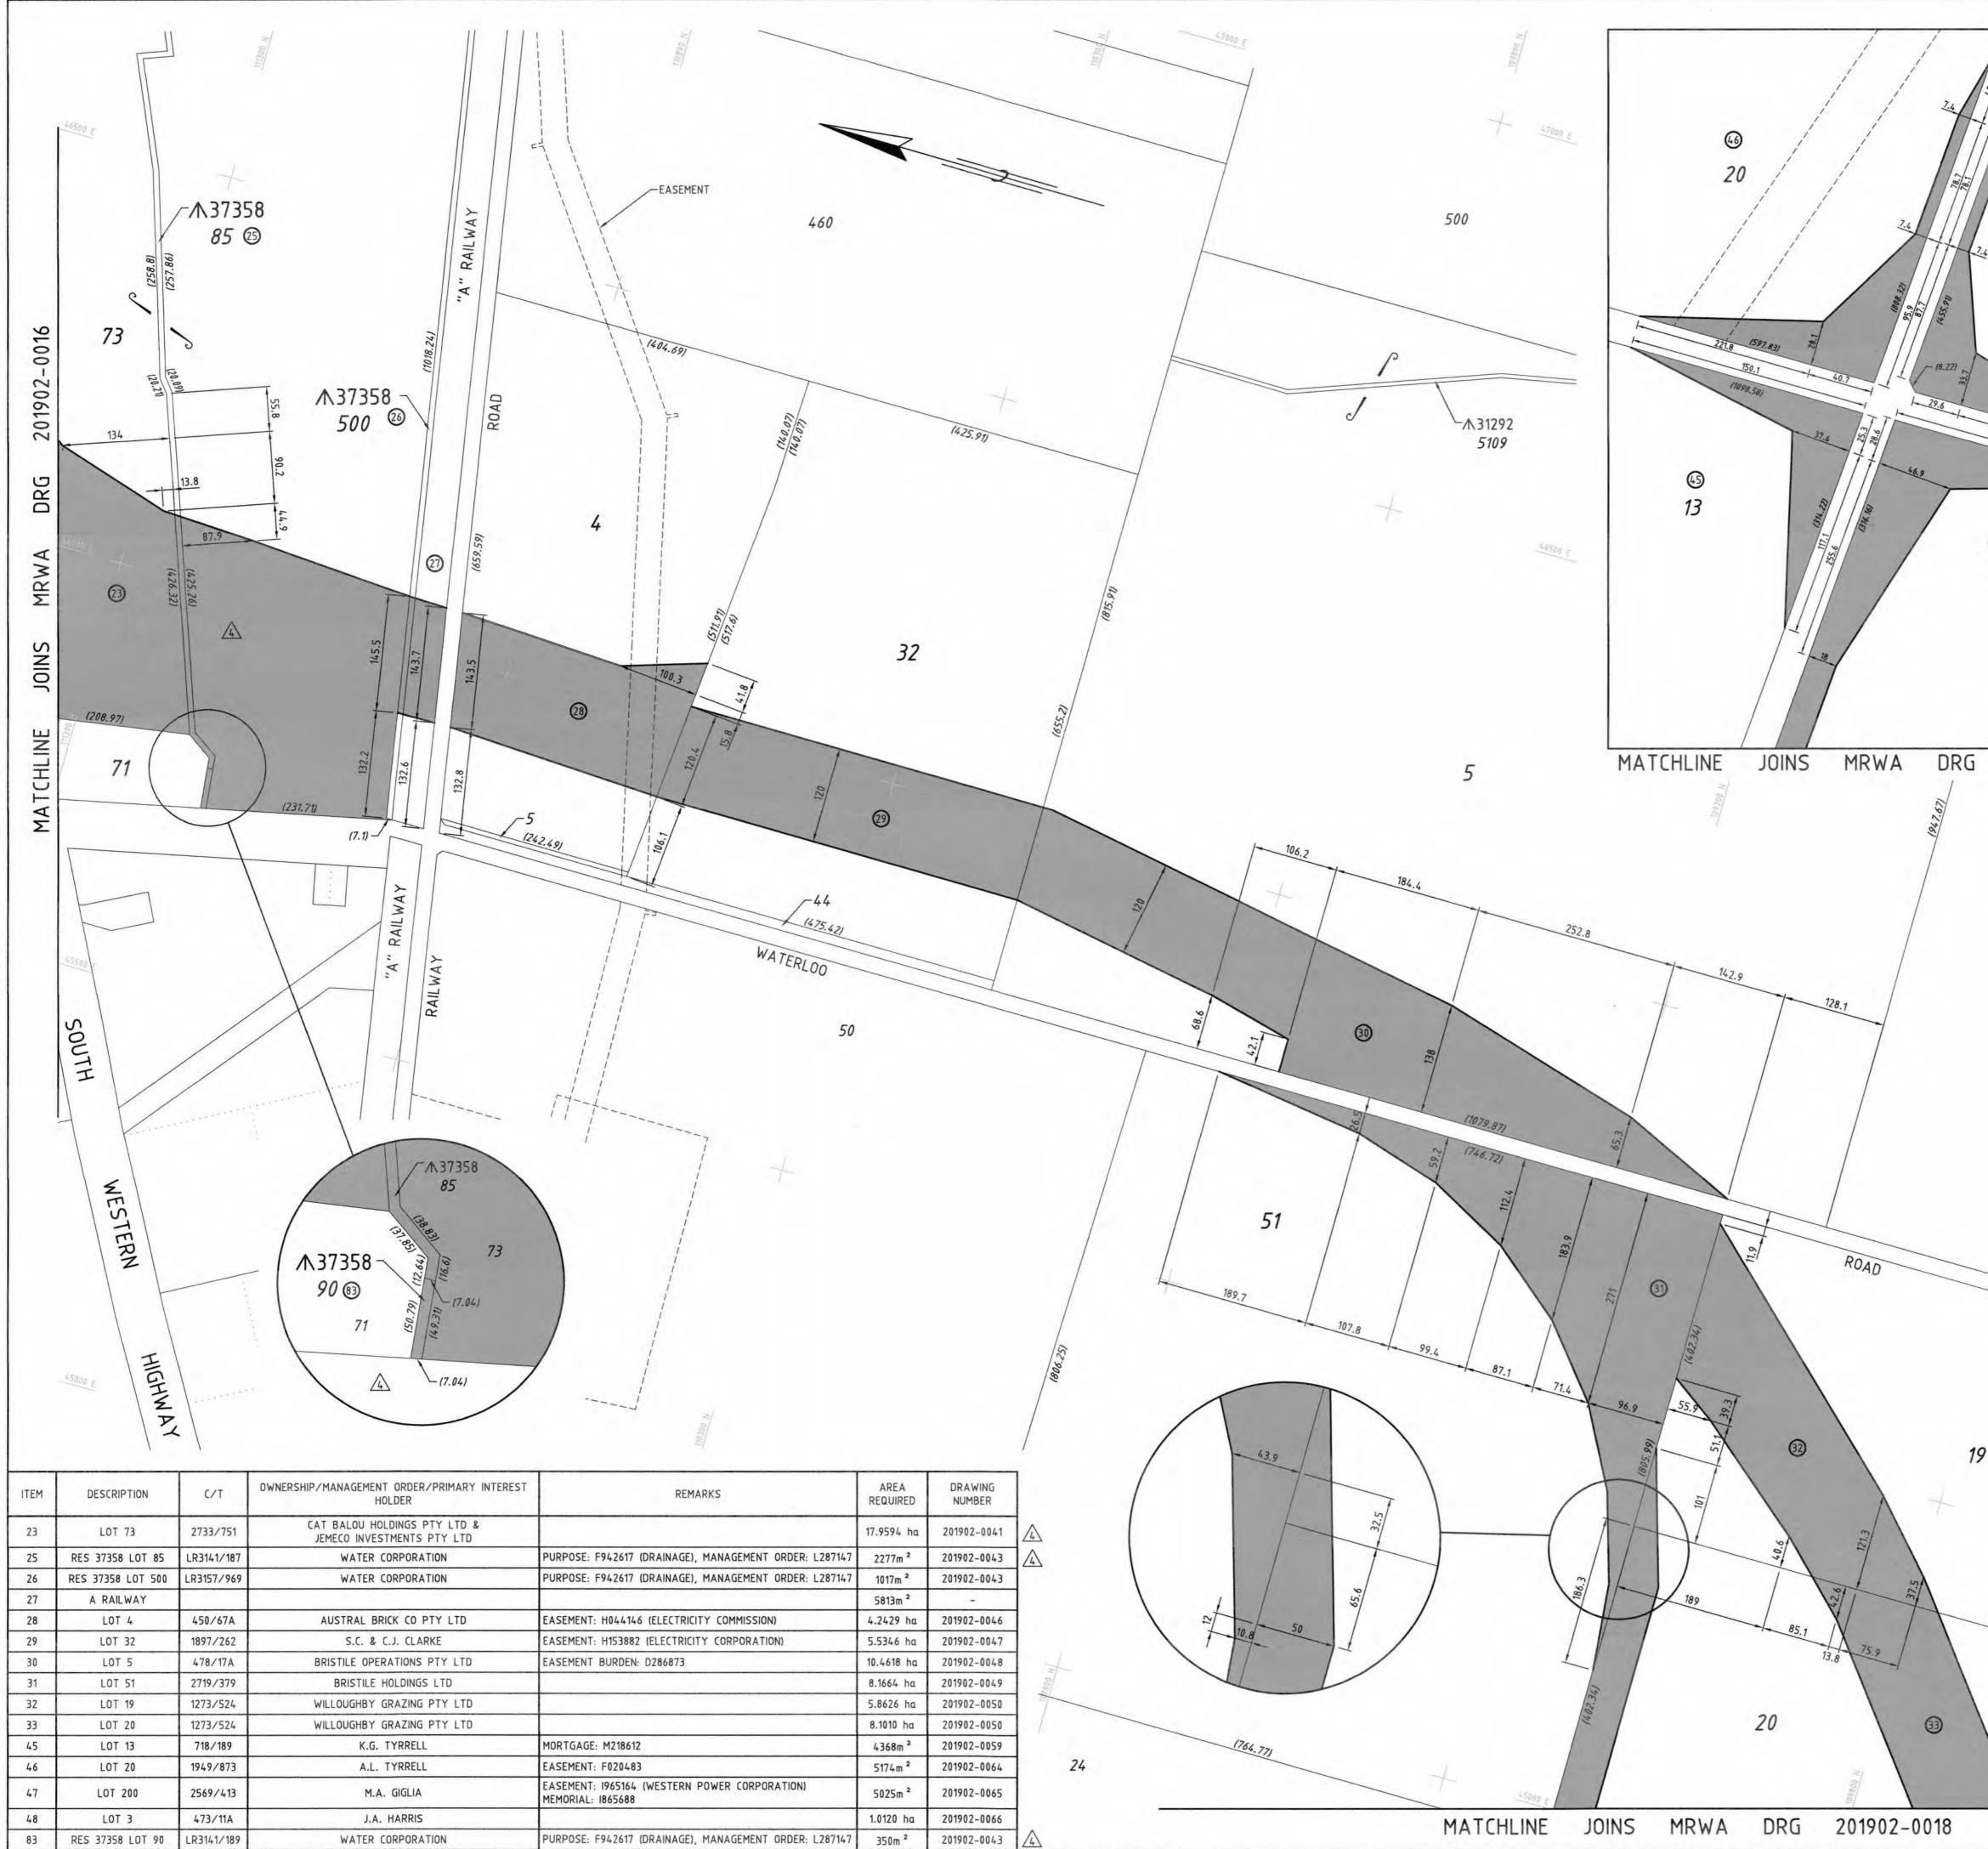

The land requirements for the road within the boundaries of the Shire of Dardanup (Shire) are depicted on Main Roads drawings 201902-0012-5 (Index), 201902-0016-2, 201902-0017-4, 201902-0018-3, 201902-0019-3, 201902-0020-2, and 201902-0021. A copy of the drawings are attached.

- 1. Consent to the excision and dedication of land required for road purposes from Reserve 35582, as depicted on Main Roads drawing 201902-0020-2;
- 2. Support the excision and dedication of the land required for road purposes from Reserve 46073, as depicted on Main Roads drawing 201902-0018-3;
- Dedication of the roads and road widening's within the Shire of Dardanup depicted on Main Roads drawings 201902-0012-5, 201902-0016-2, 201902-0017-4, 201902-0018-3, 201902-0019-3, 201902-0020-2, and 201902-0021 pursuant to section 56 of the Land Administration Act 1997 (LAA);
- 4. Indemnify the Minister for Lands against any costs or claims for compensation in association with the dedication of roads and road widening's, in accordance with section 56(4) of the LAA. The indemnity is provided on the basis that Main Roads Western Australia is the acquiring authority, and they indemnify the Shire of Dardanup;
- 5. Consent to Main Roads Western Australia and its contractors to enter onto land under the Shire of Dardanup's control or management, to carry out any works in association with the BORR project. Entry to be permitted prior to the excision and dedication of the road or road widening's from the Shire of Harvey's reserves;
- 6. The Shire of Dardanup agreeing to accept the roads and road widening's highlighted green on the attached copy of Main Roads drawing 201902-0012-5, under its care, control, and maintenance following dedication;
- 7. Request the Department of Planning, Lands and Heritage (on behalf of the Minister for Lands), to amend Reserves 35582 and 46073, and dedicate the roads as depicted on the Main Roads drawings listed above.