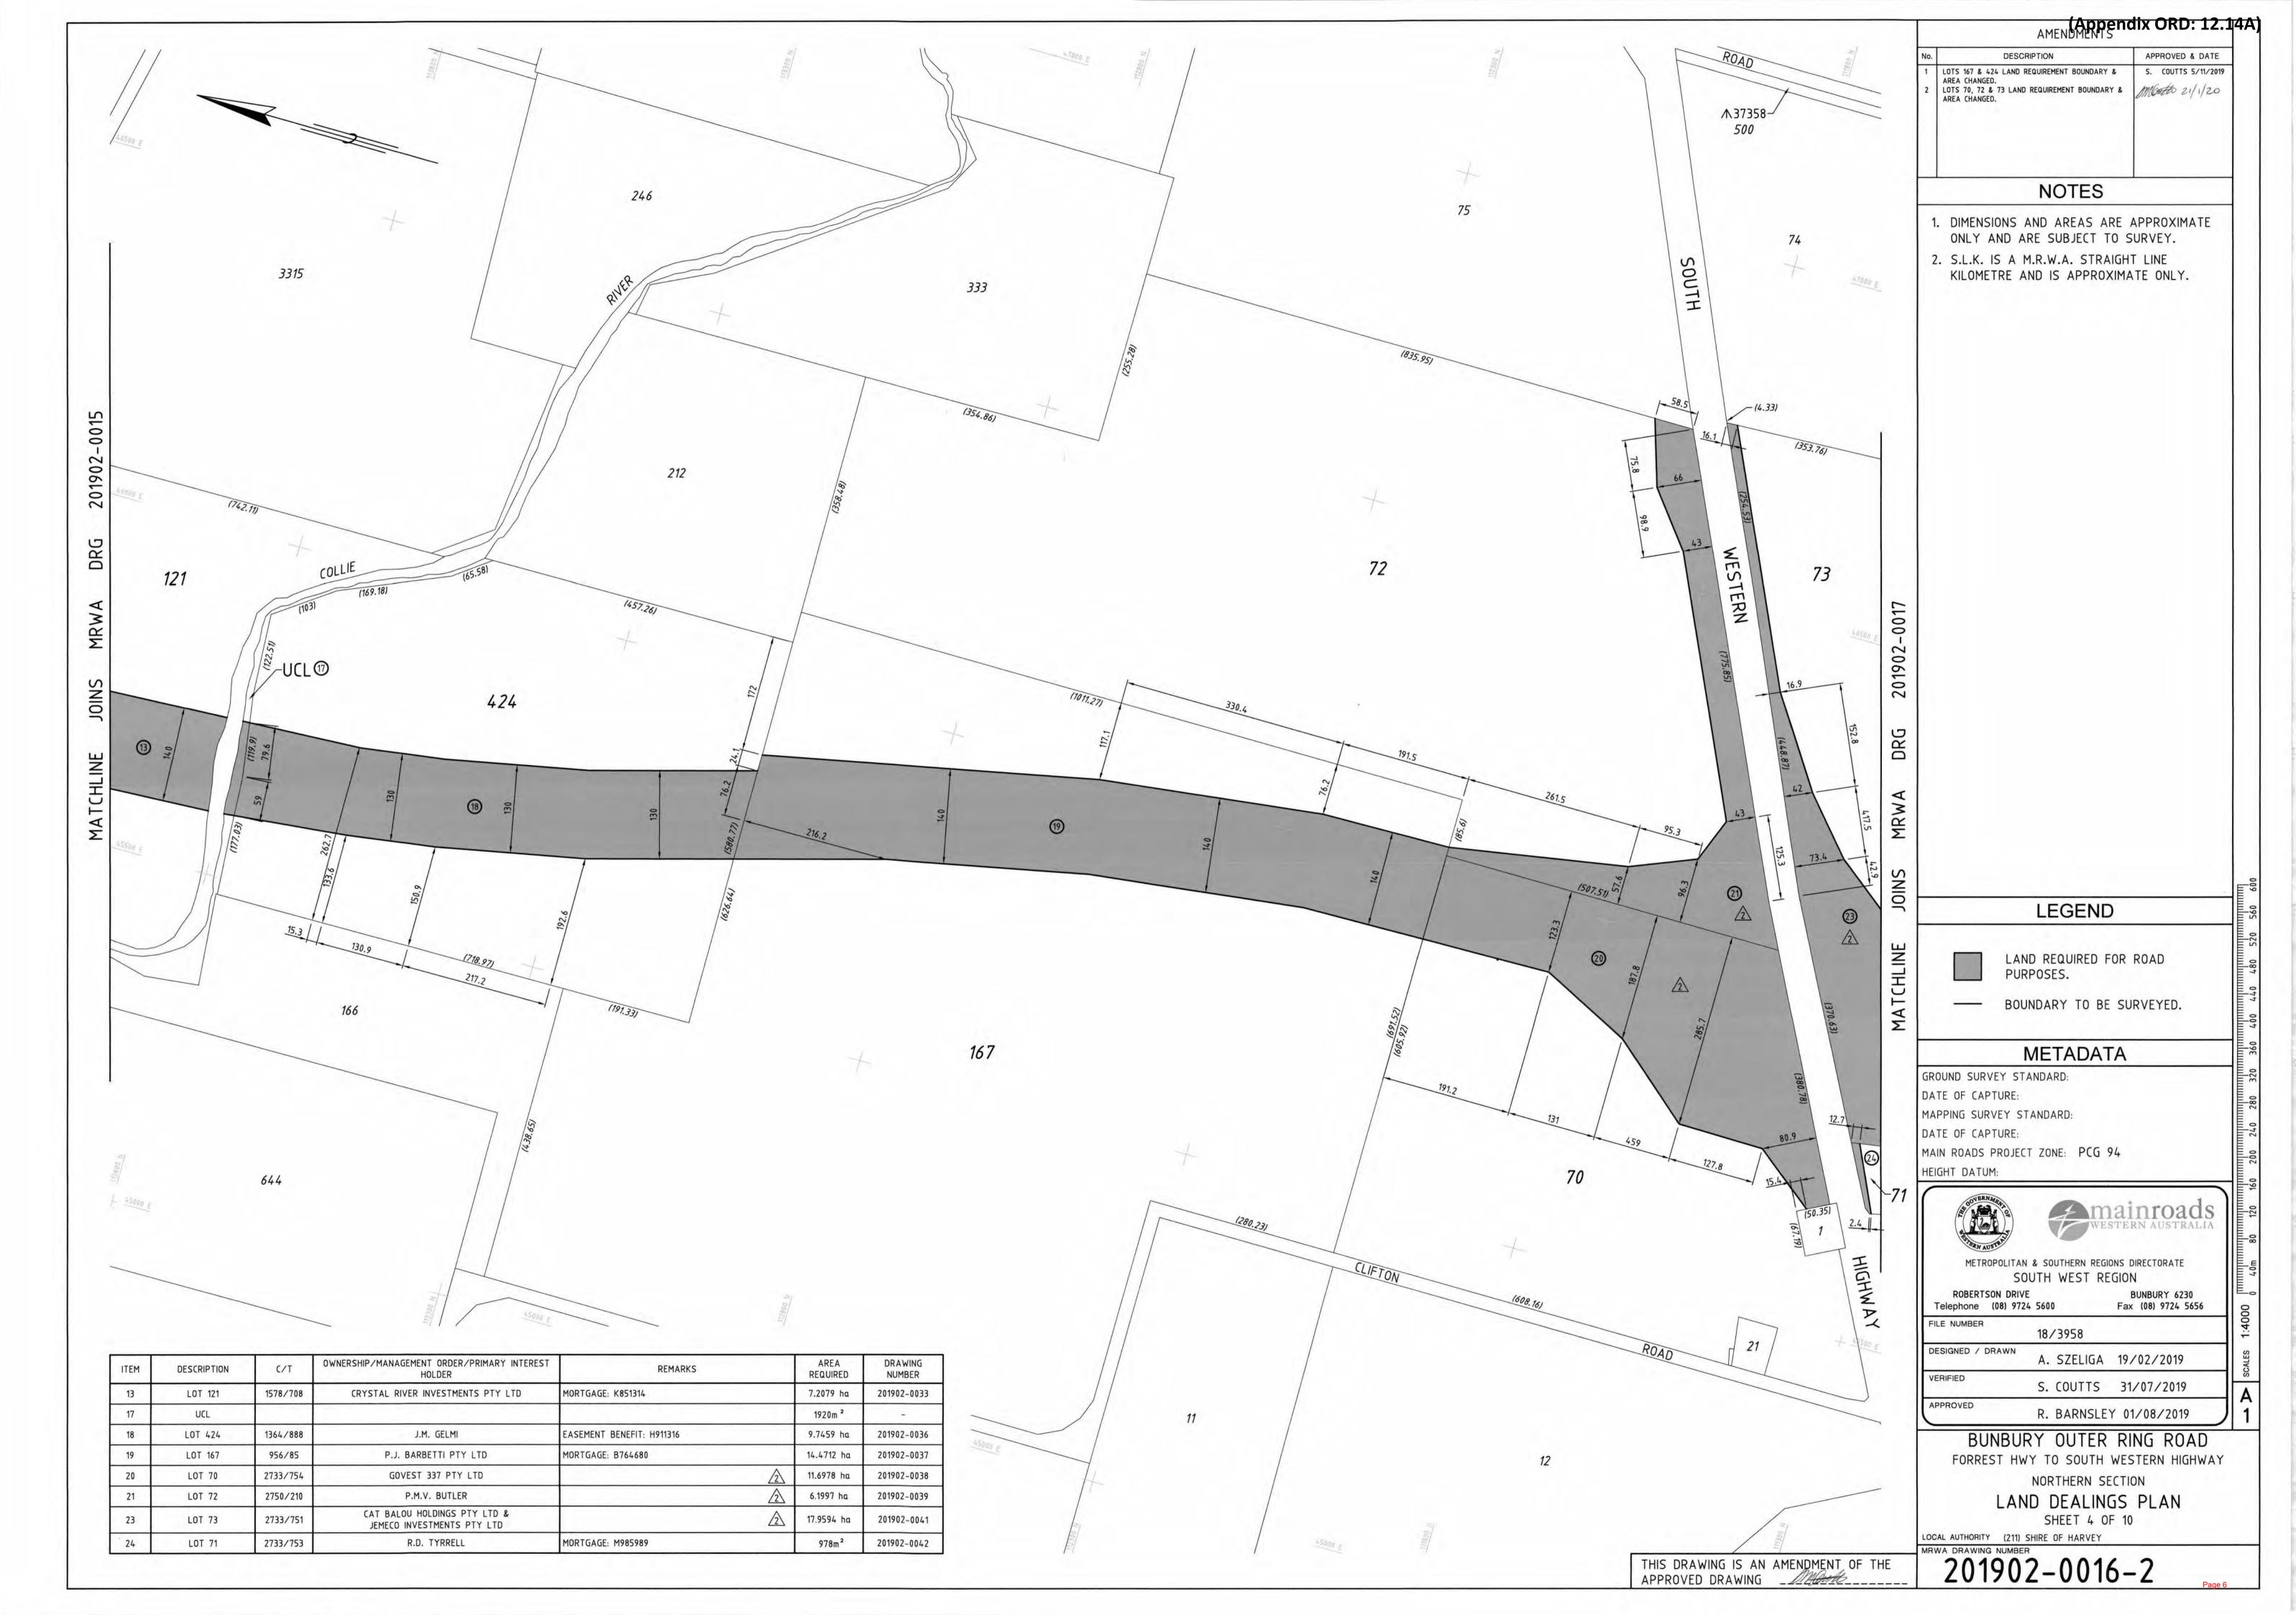

The land requirements for the road within the boundaries of the Shire of Dardanup (Shire) are depicted on Main Roads drawings 201902-0012-5 (Index), 201902-0016-2, 201902-0017-4, 201902-0018-3, 201902-0019-3, 201902-0020-2, and 201902-0021. A copy of the drawings are attached.

- 1. Consent to the excision and dedication of land required for road purposes from Reserve 35582, as depicted on Main Roads drawing 201902-0020-2;
- 2. Support the excision and dedication of the land required for road purposes from Reserve 46073, as depicted on Main Roads drawing 201902-0018-3;
- Dedication of the roads and road widening's within the Shire of Dardanup depicted on Main Roads drawings 201902-0012-5, 201902-0016-2, 201902-0017-4, 201902-0018-3, 201902-0019-3, 201902-0020-2, and 201902-0021 pursuant to section 56 of the Land Administration Act 1997 (LAA);
- 4. Indemnify the Minister for Lands against any costs or claims for compensation in association with the dedication of roads and road widening's, in accordance with section 56(4) of the LAA. The indemnity is provided on the basis that Main Roads Western Australia is the acquiring authority, and they indemnify the Shire of Dardanup;
- 5. Consent to Main Roads Western Australia and its contractors to enter onto land under the Shire of Dardanup's control or management, to carry out any works in association with the BORR project. Entry to be permitted prior to the excision and dedication of the road or road widening's from the Shire of Harvey's reserves;
- 6. The Shire of Dardanup agreeing to accept the roads and road widening's highlighted green on the attached copy of Main Roads drawing 201902-0012-5, under its care, control, and maintenance following dedication;
- 7. Request the Department of Planning, Lands and Heritage (on behalf of the Minister for Lands), to amend Reserves 35582 and 46073, and dedicate the roads as depicted on the Main Roads drawings listed above.