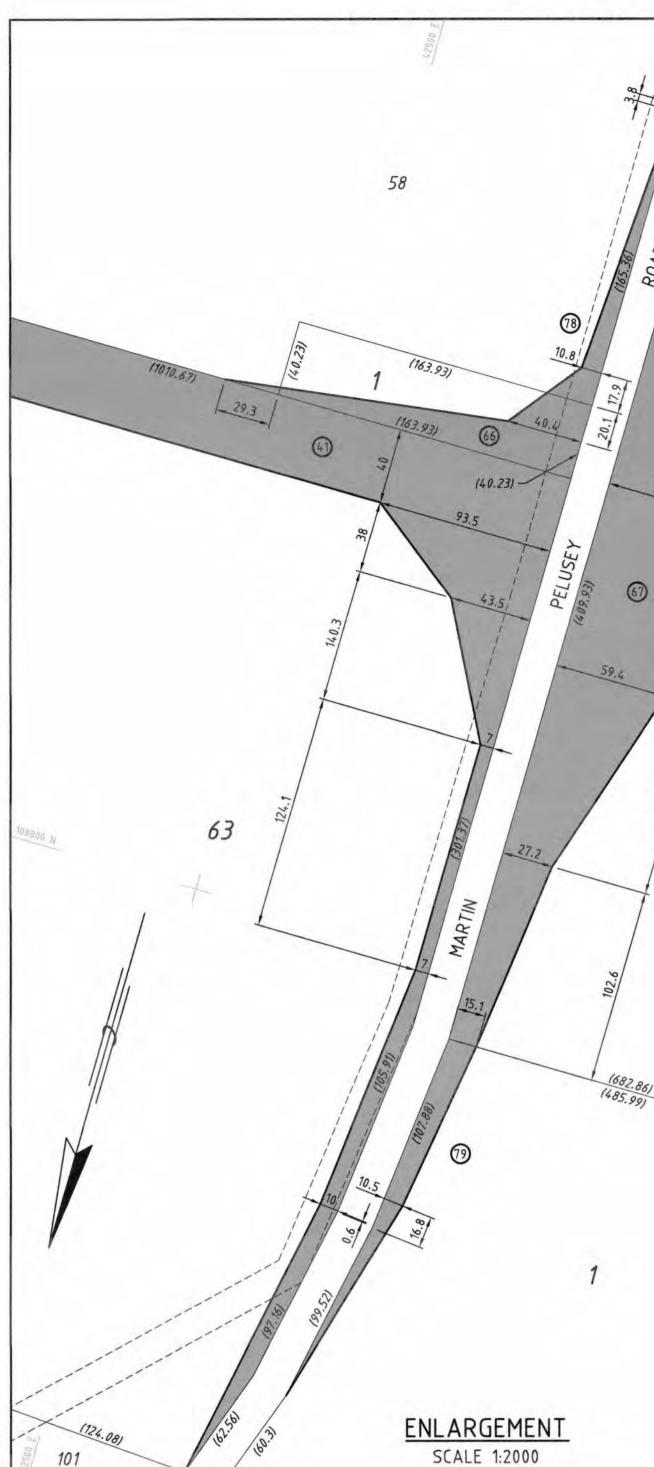

The land requirements for the road within the boundaries of the Shire of Dardanup (Shire) are depicted on Main Roads drawings 201902-0012-5 (Index), 201902-0016-2, 201902-0017-4, 201902-0018-3, 201902-0019-3, 201902-0020-2, and 201902-0021. A copy of the drawings are attached.

- 1. Consent to the excision and dedication of land required for road purposes from Reserve 35582, as depicted on Main Roads drawing 201902-0020-2;
- 2. Support the excision and dedication of the land required for road purposes from Reserve 46073, as depicted on Main Roads drawing 201902-0018-3;
- Dedication of the roads and road widening's within the Shire of Dardanup depicted on Main Roads drawings 201902-0012-5, 201902-0016-2, 201902-0017-4, 201902-0018-3, 201902-0019-3, 201902-0020-2, and 201902-0021 pursuant to section 56 of the Land Administration Act 1997 (LAA);
- 4. Indemnify the Minister for Lands against any costs or claims for compensation in association with the dedication of roads and road widening's, in accordance with section 56(4) of the LAA. The indemnity is provided on the basis that Main Roads Western Australia is the acquiring authority, and they indemnify the Shire of Dardanup;
- 5. Consent to Main Roads Western Australia and its contractors to enter onto land under the Shire of Dardanup's control or management, to carry out any works in association with the BORR project. Entry to be permitted prior to the excision and dedication of the road or road widening's from the Shire of Harvey's reserves;
- 6. The Shire of Dardanup agreeing to accept the roads and road widening's highlighted green on the attached copy of Main Roads drawing 201902-0012-5, under its care, control, and maintenance following dedication;
- 7. Request the Department of Planning, Lands and Heritage (on behalf of the Minister for Lands), to amend Reserves 35582 and 46073, and dedicate the roads as depicted on the Main Roads drawings listed above.