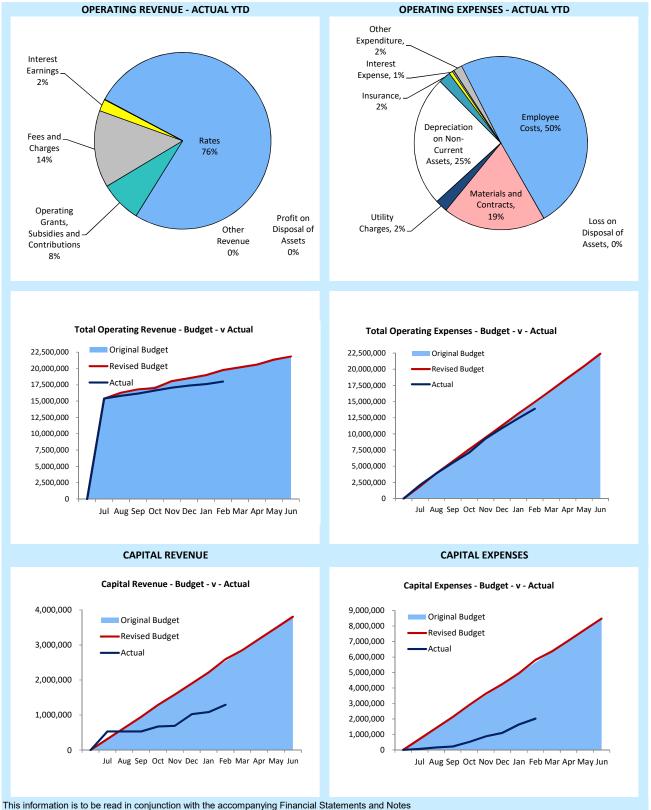

| 10 |
| Note 4     | Reserve Accounts                                                         | 10 |
| Note 5     | Statement of Investments                                                 | 11 |
| Note 6     | Accounts Receivable - Rates and Sundry Debtors                           | 13 |
| Note 7     | Salaries and Wages                                                       | 13 |
| Note 8     | Rating Information                                                       | 14 |
| Note 9     | Information on Borrowings                                                | 15 |
| Note 10    | Budget Amendments                                                        | 16 |



**Monthly Financial Report** For the Period Ended 29 February 2020

#### SUMMARY GRAPHS





Statement of Financial Activity by Program For the Period Ended 29 February 2020 (Covering 8 months or 67% of the year)

|                             | <u>.</u> | 2019/20      | 2019/20      | 2019/20      | 2019/20      | Variance Y-T-D |                   | 2019/20      | 2018/19      |
|-----------------------------|----------|--------------|--------------|--------------|--------------|----------------|-------------------|--------------|--------------|
|                             | Sch      |              |              | Y-T-D        | Y-T-D        | Actual to      | Actual to         |              | Last Year    |
|                             |          | Adopted      | Revised      | Revised      | Actual       | Revised        | Revised<br>Budget | Forecast     | Actual