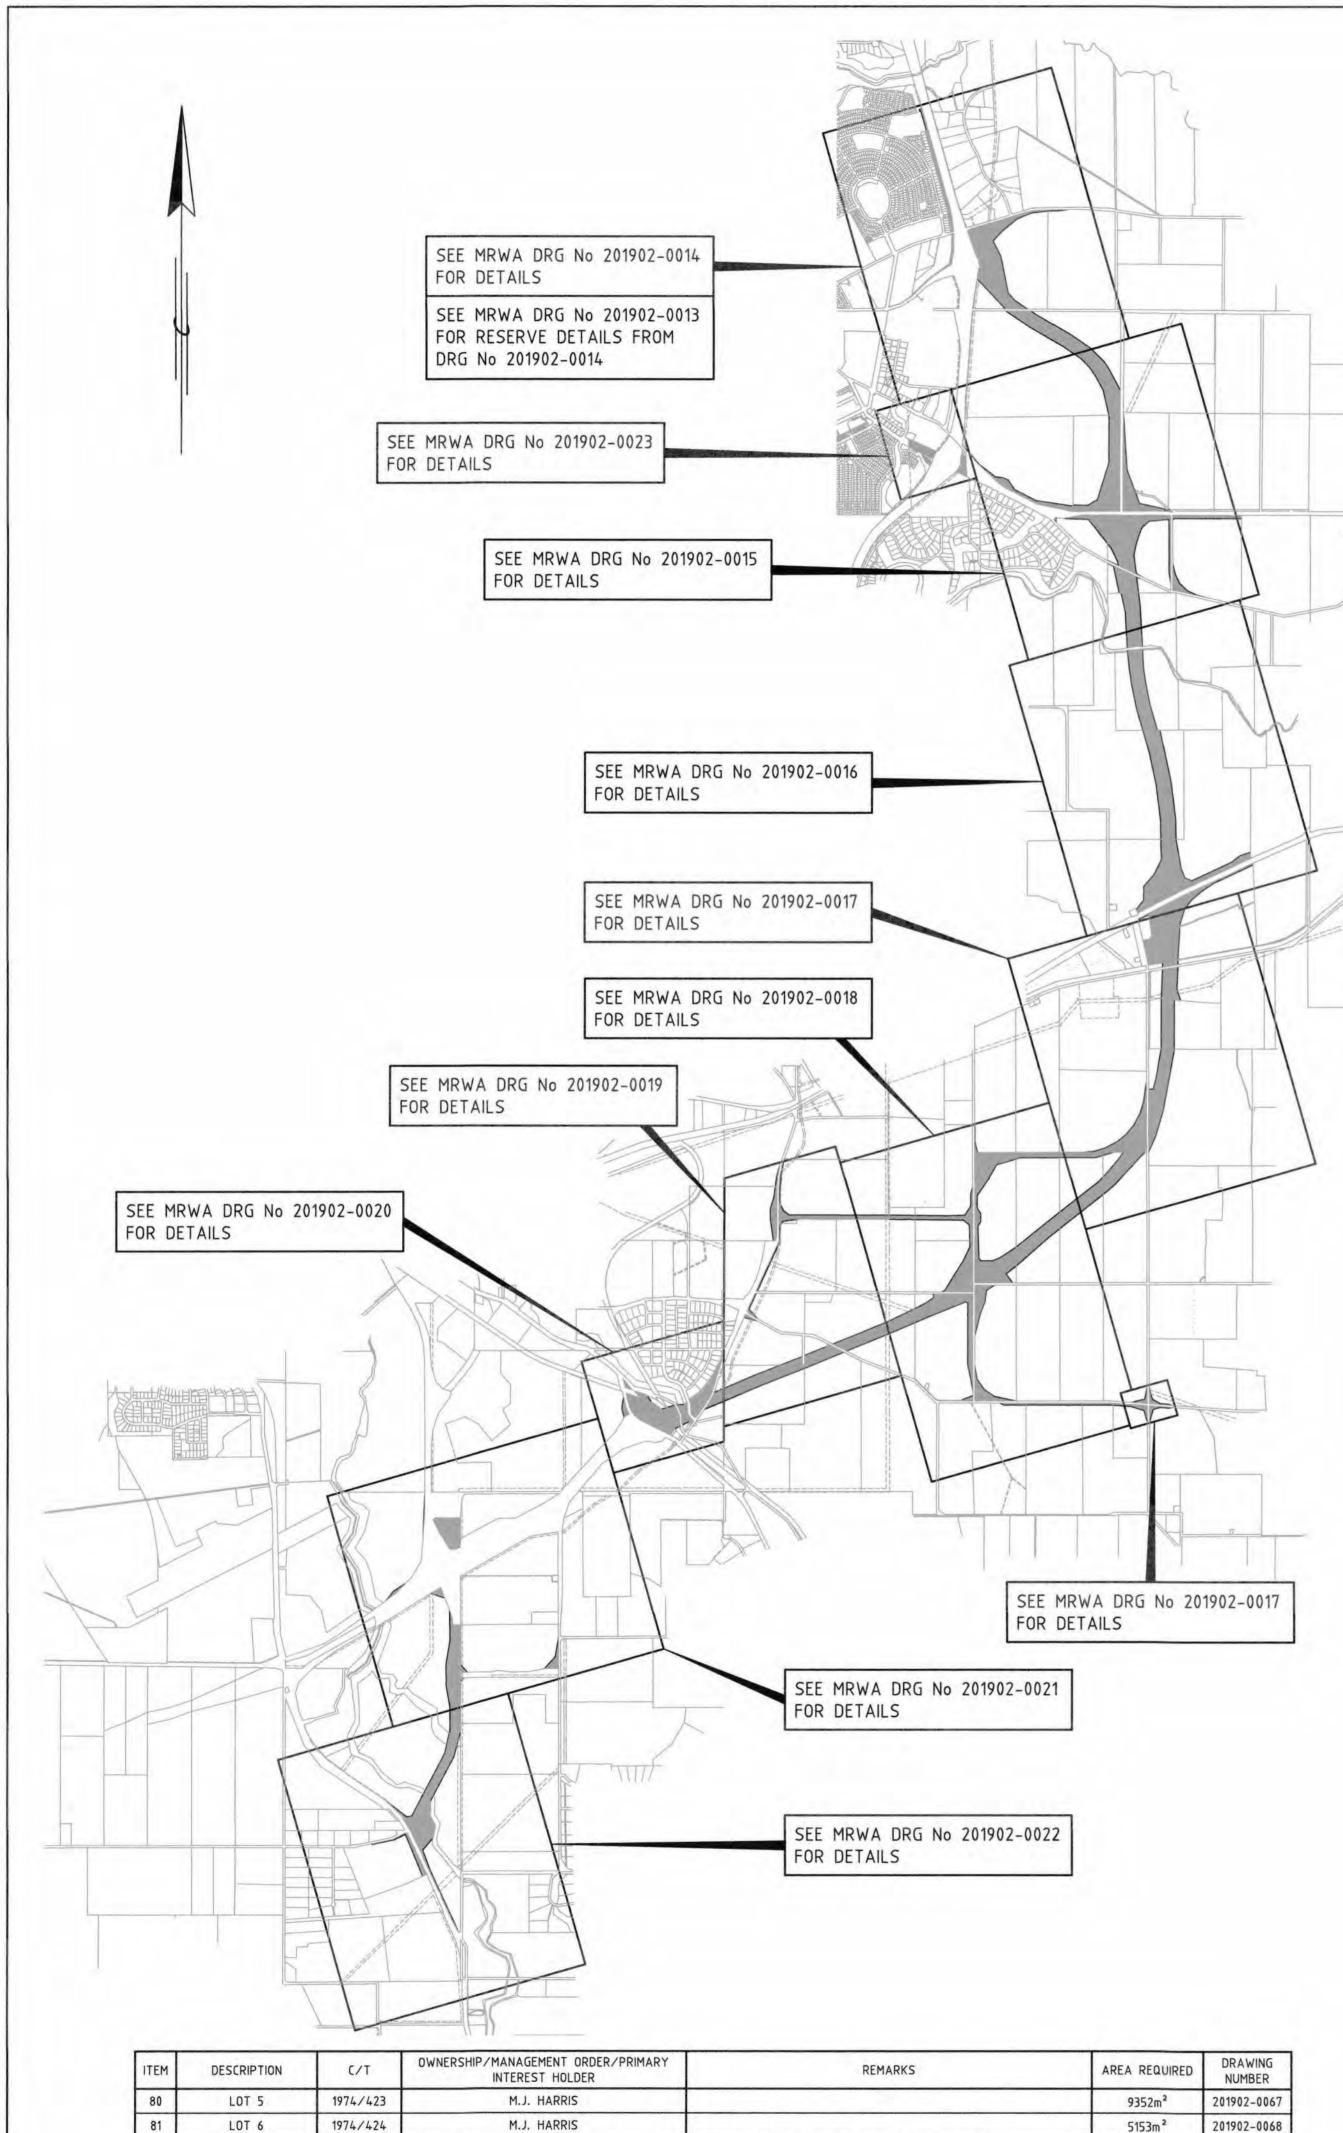

The land requirements for the road within the boundaries of the Shire of Dardanup (Shire) are depicted on Main Roads drawings 201902-0012-5 (Index), 201902-0016-2, 201902-0017-4, 201902-0018-3, 201902-0019-3, 201902-0020-2, and 201902-0021. A copy of the drawings are attached.

- 1. Consent to the excision and dedication of land required for road purposes from Reserve 35582, as depicted on Main Roads drawing 201902-0020-2;
- 2. Support the excision and dedication of the land required for road purposes from Reserve 46073, as depicted on Main Roads drawing 201902-0018-3;
- Dedication of the roads and road widening's within the Shire of Dardanup depicted on Main Roads drawings 201902-0012-5, 201902-0016-2, 201902-0017-4, 201902-0018-3, 201902-0019-3, 201902-0020-2, and 201902-0021 pursuant to section 56 of the Land Administration Act 1997 (LAA);
- 4. Indemnify the Minister for Lands against any costs or claims for compensation in association with the dedication of roads and road widening's, in accordance with section 56(4) of the LAA. The indemnity is provided on the basis that Main Roads Western Australia is the acquiring authority, and they indemnify the Shire of Dardanup;
- 5. Consent to Main Roads Western Australia and its contractors to enter onto land under the Shire of Dardanup's control or management, to carry out any works in association with the BORR project. Entry to be permitted prior to the excision and dedication of the road or road widening's from the Shire of Harvey's reserves;
- 6. The Shire of Dardanup agreeing to accept the roads and road widening's highlighted green on the attached copy of Main Roads drawing 201902-0012-5, under its care, control, and maintenance following dedication;
- 7. Request the Department of Planning, Lands and Heritage (on behalf of the Minister for Lands), to amend Reserves 35582 and 46073, and dedicate the roads as depicted on the Main Roads drawings listed above.