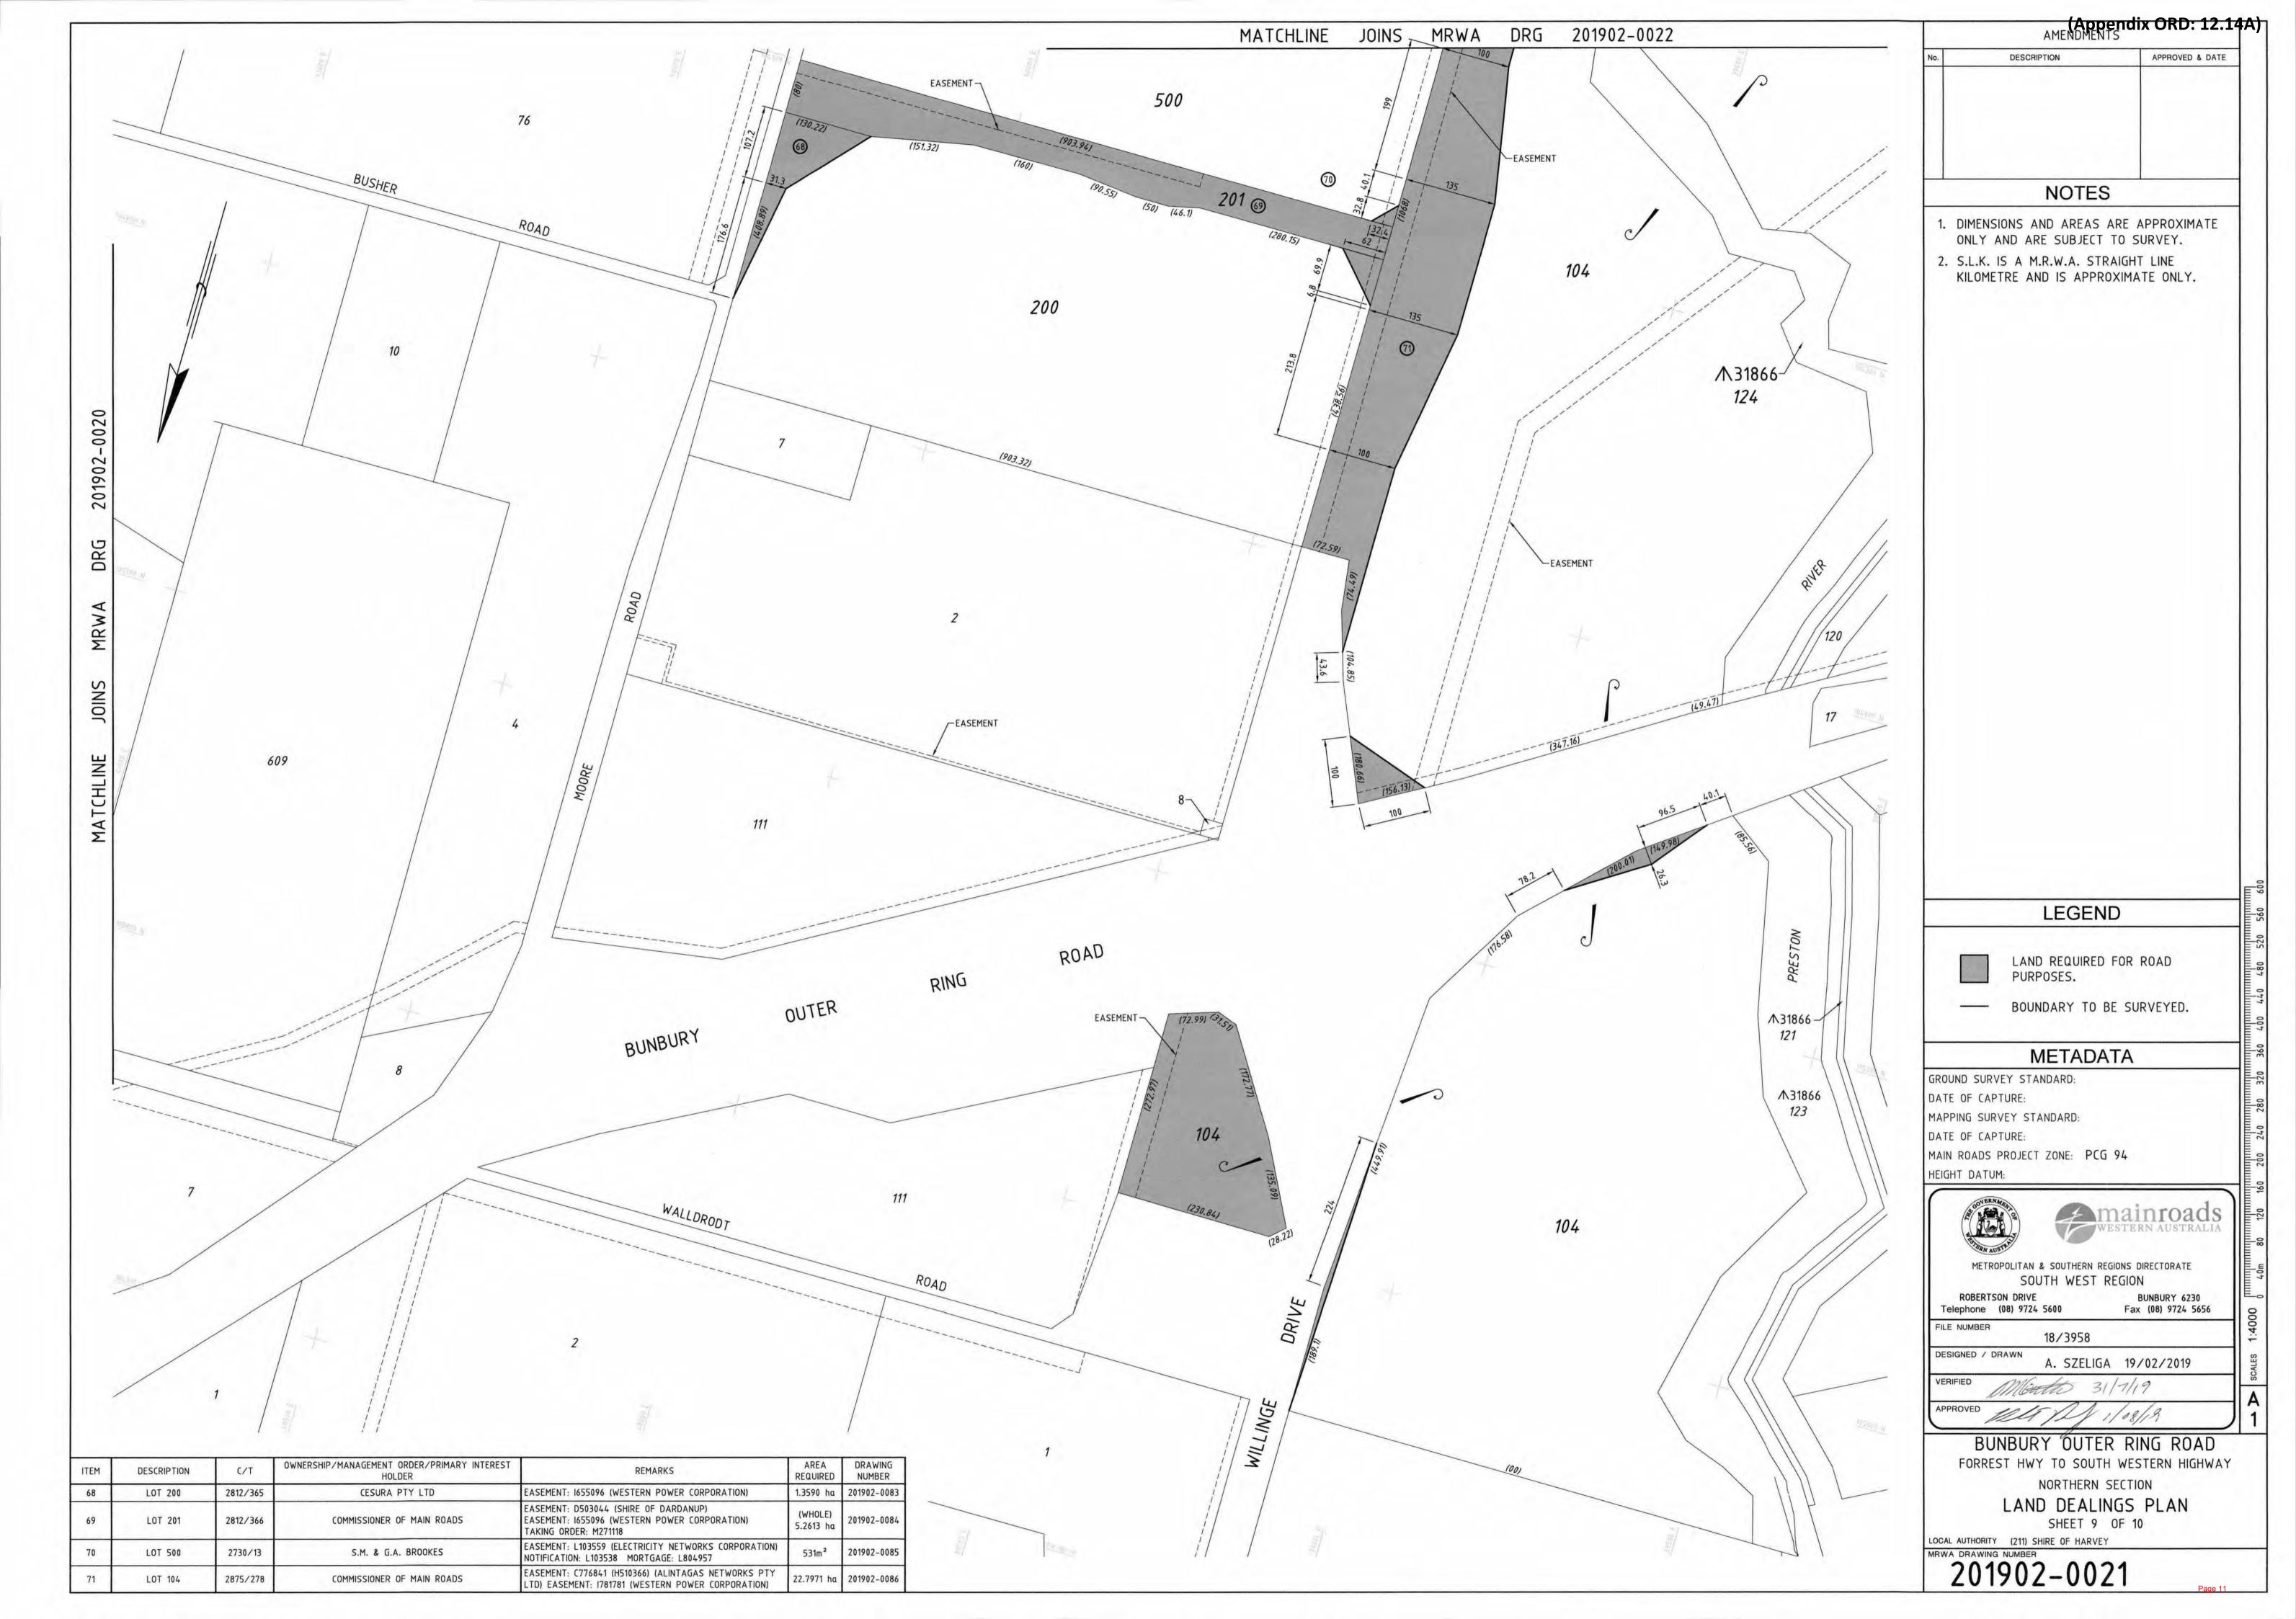

The land requirements for the road within the boundaries of the Shire of Dardanup (Shire) are depicted on Main Roads drawings 201902-0012-5 (Index), 201902-0016-2, 201902-0017-4, 201902-0018-3, 201902-0019-3, 201902-0020-2, and 201902-0021. A copy of the drawings are attached.

- 1. Consent to the excision and dedication of land required for road purposes from Reserve 35582, as depicted on Main Roads drawing 201902-0020-2;
- 2. Support the excision and dedication of the land required for road purposes from Reserve 46073, as depicted on Main Roads drawing 201902-0018-3;
- Dedication of the roads and road widening's within the Shire of Dardanup depicted on Main Roads drawings 201902-0012-5, 201902-0016-2, 201902-0017-4, 201902-0018-3, 201902-0019-3, 201902-0020-2, and 201902-0021 pursuant to section 56 of the Land Administration Act 1997 (LAA);
- 4. Indemnify the Minister for Lands against any costs or claims for compensation in association with the dedication of roads and road widening's, in accordance with section 56(4) of the LAA. The indemnity is provided on the basis that Main Roads Western Australia is the acquiring authority, and they indemnify the Shire of Dardanup;
- 5. Consent to Main Roads Western Australia and its contractors to enter onto land under the Shire of Dardanup's control or management, to carry out any works in association with the BORR project. Entry to be permitted prior to the excision and dedication of the road or road widening's from the Shire of Harvey's reserves;
- 6. The Shire of Dardanup agreeing to accept the roads and road widening's highlighted green on the attached copy of Main Roads drawing 201902-0012-5, under its care, control, and maintenance following dedication;
- 7. Request the Department of Planning, Lands and Heritage (on behalf of the Minister for Lands), to amend Reserves 35582 and 46073, and dedicate the roads as depicted on the Main Roads drawings listed above.