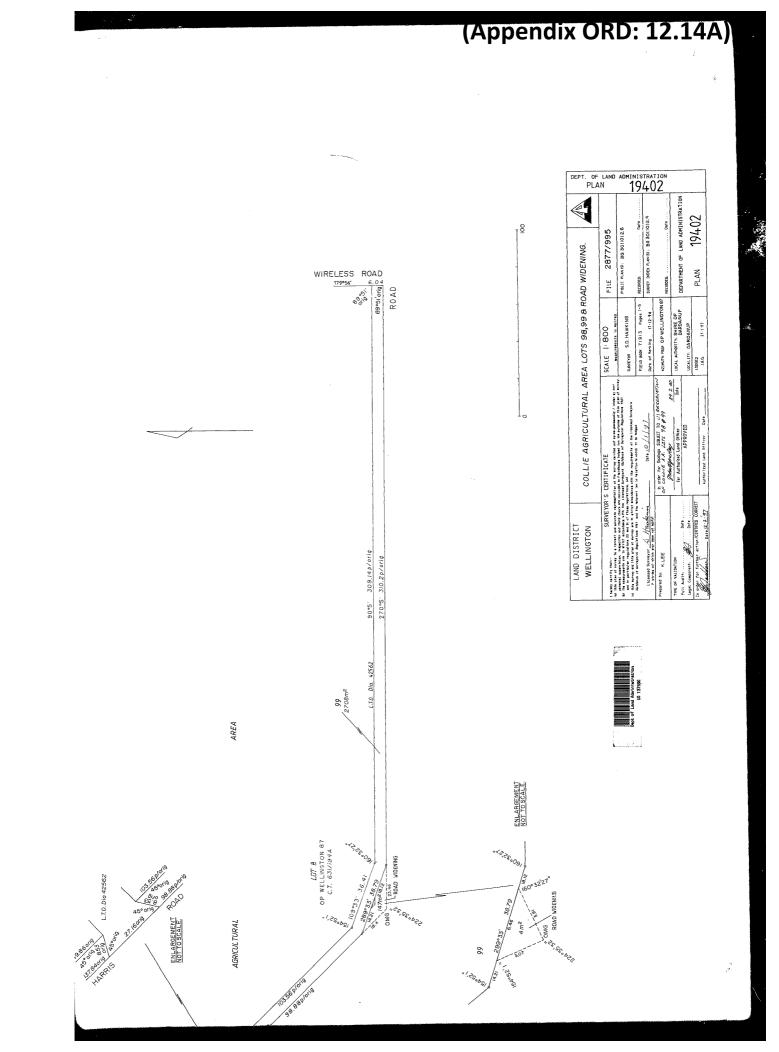

The land requirements for the road within the boundaries of the Shire of Dardanup (Shire) are depicted on Main Roads drawings 201902-0012-5 (Index), 201902-0016-2, 201902-0017-4, 201902-0018-3, 201902-0019-3, 201902-0020-2, and 201902-0021. A copy of the drawings are attached.

The proposed works will affect the following Crown land managed by the Shire:

• Part of Lot 99 on DP 219402 held in CLT 3108/241, being portion of Reserve 46073. Reserve 46073 is set aside for the purpose of 'Drain' and is a reserve without a management order.

- 1. Consent to the excision and dedication of land required for road purposes from Reserve 35582, as depicted on Main Roads drawing 201902-0020-2;
- 2. Support the excision and dedication of the land required for road purposes from Reserve 46073, as depicted on Main Roads drawing 201902-0018-3;
- Dedication of the roads and road widening's within the Shire of Dardanup depicted on Main Roads drawings 201902-0012-5, 201902-0016-2, 201902-0017-4, 201902-0018-3, 201902-0019-3, 201902-0020-2, and 201902-0021 pursuant to section 56 of the Land Administration Act 1997 (LAA);
- 4. Indemnify the Minister for Lands against any costs or claims for compensation in association with the dedication of roads and road widening's, in accordance with section 56(4) of the LAA. The indemnity is provided on the basis that Main Roads Western Australia is the acquiring authority, and they indemnify the Shire of Dardanup;
- 5. Consent to Main Roads Western Australia and its contractors to enter onto land under the Shire of Dardanup's control or management, to carry out any works in association with the BORR project. Entry to be permitted prior to the excision and dedication of the road or road widening's from the Shire of Harvey's reserves;
- 6. The Shire of Dardanup agreeing to accept the roads and road widening's highlighted green on the attached copy of Main Roads drawing 201902-0012-5, under its care, control, and maintenance following dedication;
- 7. Request the Department of Planning, Lands and Heritage (on behalf of the Minister for Lands), to amend Reserves 35582 and 46073, and dedicate the roads as depicted on the Main Roads drawings listed above.