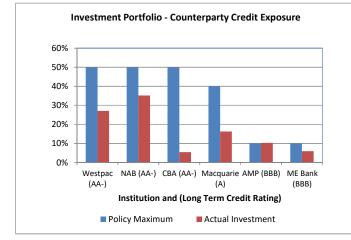

o Risk Exposure

Council's investment policy provides a framework to manage the risks associated with financial investments.

### Portfolio - Terms of Maturity

Limits are placed on the term to maturity thereby reducing the impact of any significant change in interest rate markets and to provide liquidity.

### Counterparty Credit Exposure

Exposure to an individual authorised deposit-taking institution (ADI) counterparty will be restricted by their credit rating so that single entity exposure is limited.

### **Overall Credit Exposure**

To control the credit quality on the entire portfolio, limits are placed on the percentage exposed to any particular credit rating category.

The following charts demonstrate the current portfolio diversity and risk compliance with the policy framework.







### Notes to the Statement of Financial Activity For the Period Ended 29 February 2020

6. Accounts Receivable as at 29 February 2020

### **Rates and Charges Outstanding**

2019/20 annual rates were raised on 17 July 2019 and were due for payment by 12 September 2019. For ratepayers paying by the four instalment option, the fourth and final instalment is due on 19 March 2020. As at the reporting date, total outstanding rates and charges (including pensioner deferred rates) is \$2,383,014. This equates to 14.65% of rates and charges collectable and is at a similar ratio to recent years. It is the objective of management to achieve less than 4% of rates and charges outstanding by 30 June.



### Sundry Debtors Outstanding (non-rates)

As at the reporting date, the total outstanding Su