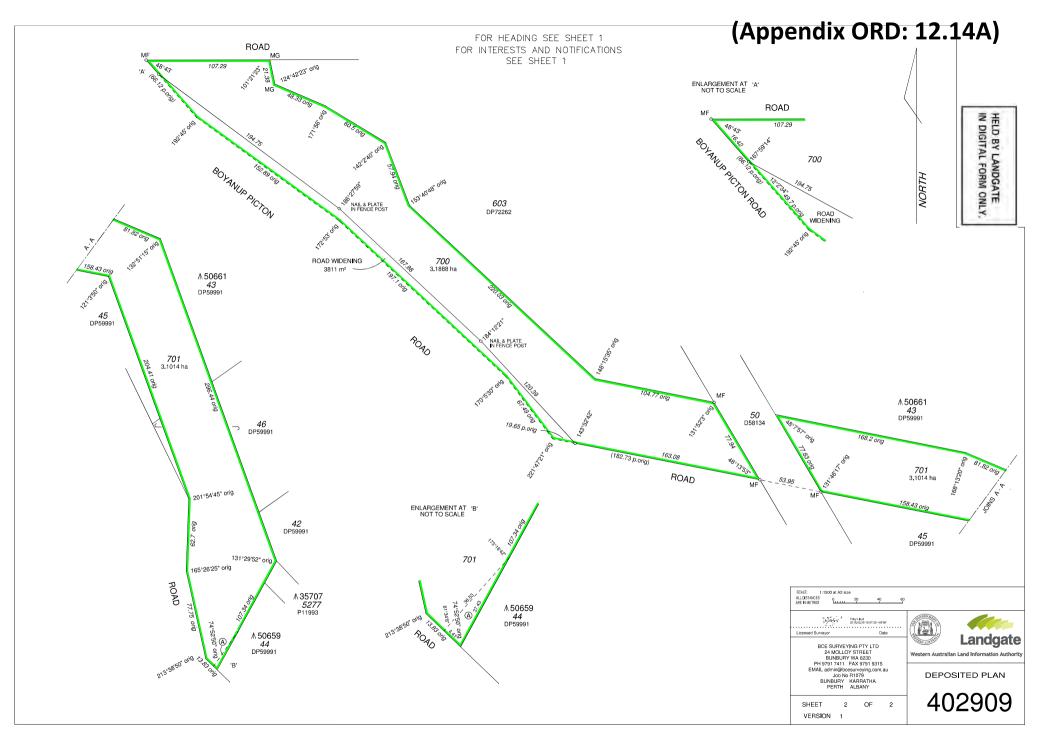

• Part of Lot 701 on DP 402909 held in CLT 3165/906, being portion of Reserve 35582. Reserve 35582 is set aside for the purpose of 'Public Recreation' with a management order in favour of the Shire.

A copy of the titles and plans are attached.

- 1. Consent to the excision and dedication of land required for road purposes from Reserve 35582, as depicted on Main Roads drawing 201902-0020-2;
- 2. Support the excision and dedication of the land required for road purposes from Reserve 46073, as depicted on Main Roads drawing 201902-0018-3;
- Dedication of the roads and road widening's within the Shire of Dardanup depicted on Main Roads drawings 201902-0012-5, 201902-0016-2, 201902-0017-4, 201902-0018-3, 201902-0019-3, 201902-0020-2, and 201902-0021 pursuant to section 56 of the Land Administration Act 1997 (LAA);
- 4. Indemnify the Minister for Lands against any costs or claims for compensation in association with the dedication of roads and road widening's, in accordance with section 56(4) of the LAA. The indemnity is provided on the basis that Main Roads Western Australia is the acquiring authority, and they indemnify the Shire of Dardanup;
- 5. Consent to Main Roads Western Australia and its contractors to enter onto land under the Shire of Dardanup's control or management, to carry out any works in association with the BORR project. Entry to be permitted prior to the excision and dedication of the road or road widening's from the Shire of Harvey's reserves;
- 6. The Shire of Dardanup agreeing to accept the roads and road widening's highlighted green on the attached copy of Main Roads drawing 201902-0012-5, under its care, control, and maintenance following dedication;
- 7. Request the Department of Planning, Lands and Heritage (on behalf of the Minister for Lands), to amend Reserves 35582 and 46073, and dedicate the roads as depicted on the Main Roads drawings listed above.