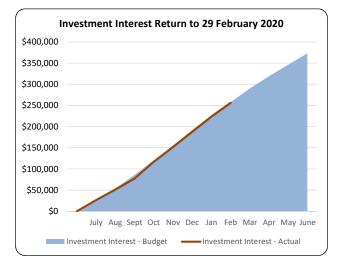

9/2019       | 3/2020   | \$8,235.62            | \$0.00               |
| NAB                 | Term Deposit                             | \$<br>1,000,000.00  | 1.62% | 270  | 9/2019       | 6/2020   | \$11,983.56           | \$0.00               |
| Macquarie           | Term Deposit                             | \$<br>1,000,000.00  | 1.70% | 182  | 9/2019       | 3/2020   | \$8,476.71            | \$0.00               |
|                     |                                          | \$<br>15,970,694.28 |       |      |              |          | \$495,275.37          | \$181,568.04         |
|                     | Total Interest Descined                  |                     |       |      |              |          | _                     | ¢100 702 25          |



\$189,702.25







Notes to the Statement of Financial Activity For the Period Ended 29 February 2020

### 5. STATEMENT OF INVESTMENTS (continued)

### Total Funds Invested

Total Funds Invested as at Reporting Date -

| Muncipal Fund Investment Portfolio | \$<br>5,000,000.00  |
|------------------------------------|---------------------|
| Trust Fund Investment Portfolio    | \$<br>-             |
| Reserve Fund Investment Portfolio  | \$<br>13,500,000.00 |
|                                    | \$<br>18,500,000.00 |

### Investment Policy - Portfolio Risk Exposure

Council's investment policy provides a framework to manage the risks associated with financial investments.

### Portfolio - Terms of Maturity

Limits are placed on the term to maturity thereby reducing the impact of any significant change i