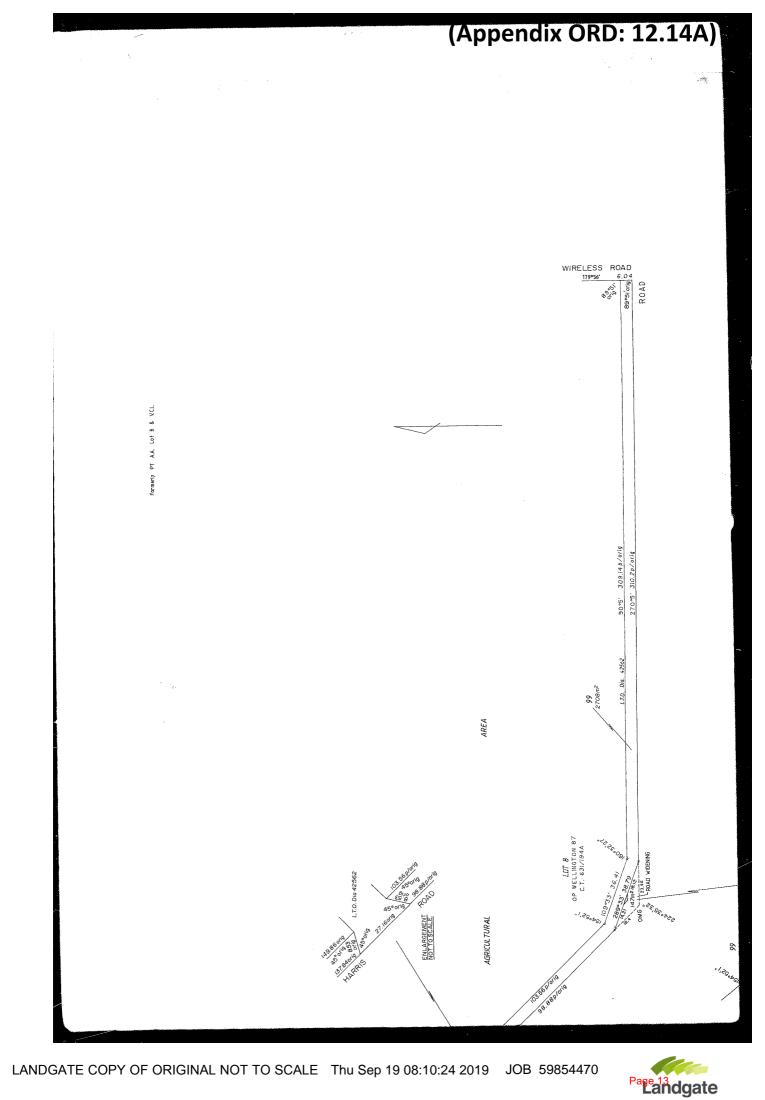

The land requirements for the road within the boundaries of the Shire of Dardanup (Shire) are depicted on Main Roads drawings 201902-0012-5 (Index), 201902-0016-2, 201902-0017-4, 201902-0018-3, 201902-0019-3, 201902-0020-2, and 201902-0021. A copy of the drawings are attached.

The proposed works will affect the following Crown land managed by the Shire:

• Part of Lot 99 on DP 219402 held in CLT 3108/241, being portion of Reserve 46073. Reserve 46073 is set aside for the purpose of 'Drain' and is a reserve without a management order.

- 1. Consent to the excision and dedication of land required for road purposes from Reserve 35582, as depicted on Main Roads drawing 201902-0020-2;
- 2. Support the excision and dedication of the land required for road purposes from Reserve 46073, as depicted on Main Roads drawing 201902-0018-3;
- Dedication of the roads and road widening's within the Shire of Dardanup depicted on Main Roads drawings 201902-0012-5, 201902-0016-2, 201902-0017-4, 201902-0018-3, 201902-0019-3, 201902-0020-2, and 201902-0021 pursuant to section 56 of the Land Administration Act 1997 (LAA);
- 4. Indemnify the Minister for Lands against any costs or claims for compensation in association with the dedication of roads and road widening's, in accordance with section 56(4) of the LAA. The indemnity is provided on the basis that Main Roads Western Australia is the acquiring authority, and they indemnify the Shire of Dardanup;
- 5. Consent to Main Roads Western Australia and its contractors to enter onto land under the Shire of Dardanup's control or management, to carry out any works in association with the BORR project. Entry to be permitted prior to the excision and dedication of the road or road widening's from the Shire of Harvey's reserves;
- 6. The Shire of Dardanup agreeing to accept the roads and road widening's highlighted green on the attached copy of Main Roads drawing 201902-0012-5, under its care, control, and maintenance following dedication;
- 7. Request the Department of Planning, Lands and Heritage (on behalf of the Minister for Lands), to amend Reserves 35582 and 46073, and dedicate the roads as depicted on the Main Roads drawings listed above.