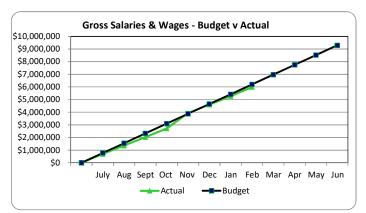

quates to 14.65% of rates and charges collectable and is at a similar ratio to recent years. It is the objective of management to achieve less than 4% of rates and charges outstanding by 30 June.



### Sundry Debtors Outstanding (non-rates)

As at the reporting date, the total outstanding Sundry Debtors amount to \$466,376.

Significant invoices raised in February were 148,000 for claims of grants and contributions towards capital works projects and \$79,600 for shared use of the Eaton Recreation Centre and Glenhuon oval. It is anticipated payment will be received for these in March 2020.



### 7. Salaries and Wages to 29 February 2020

At the reporting date, total salaries and wages expenditure is \$5,993,388 (64.5%) of the annual budget of \$9,294,886 for the 2019/20 financial year).





Notes to the Statement of Financial Activity For the Period Ended 29 February 2020

### 8 RATING INFORMATION

| RATE TYPE                                                            | Rate in  | Number<br>of<br>properties | Rateable<br>value | 2019/20<br>Budgeted<br>rate<br>revenue | 2019/20<br>Budgeted<br>interim<br>rates | 2019/20<br>Budgeted<br>back<br>rates | 2019/20<br>Budgeted<br>total<br>revenue | 2019/20<br>Actual<br>total<br>revenue | 2018/19<br>Actual<br>total<br>revenue | 2018/19<br>Budget<br>total<br>revenue |
|----------------------------------------------------------------------|----------|----------------------------|-------------------|----------------------------------------|-----------------------------------------|--------------------------------------|---------------