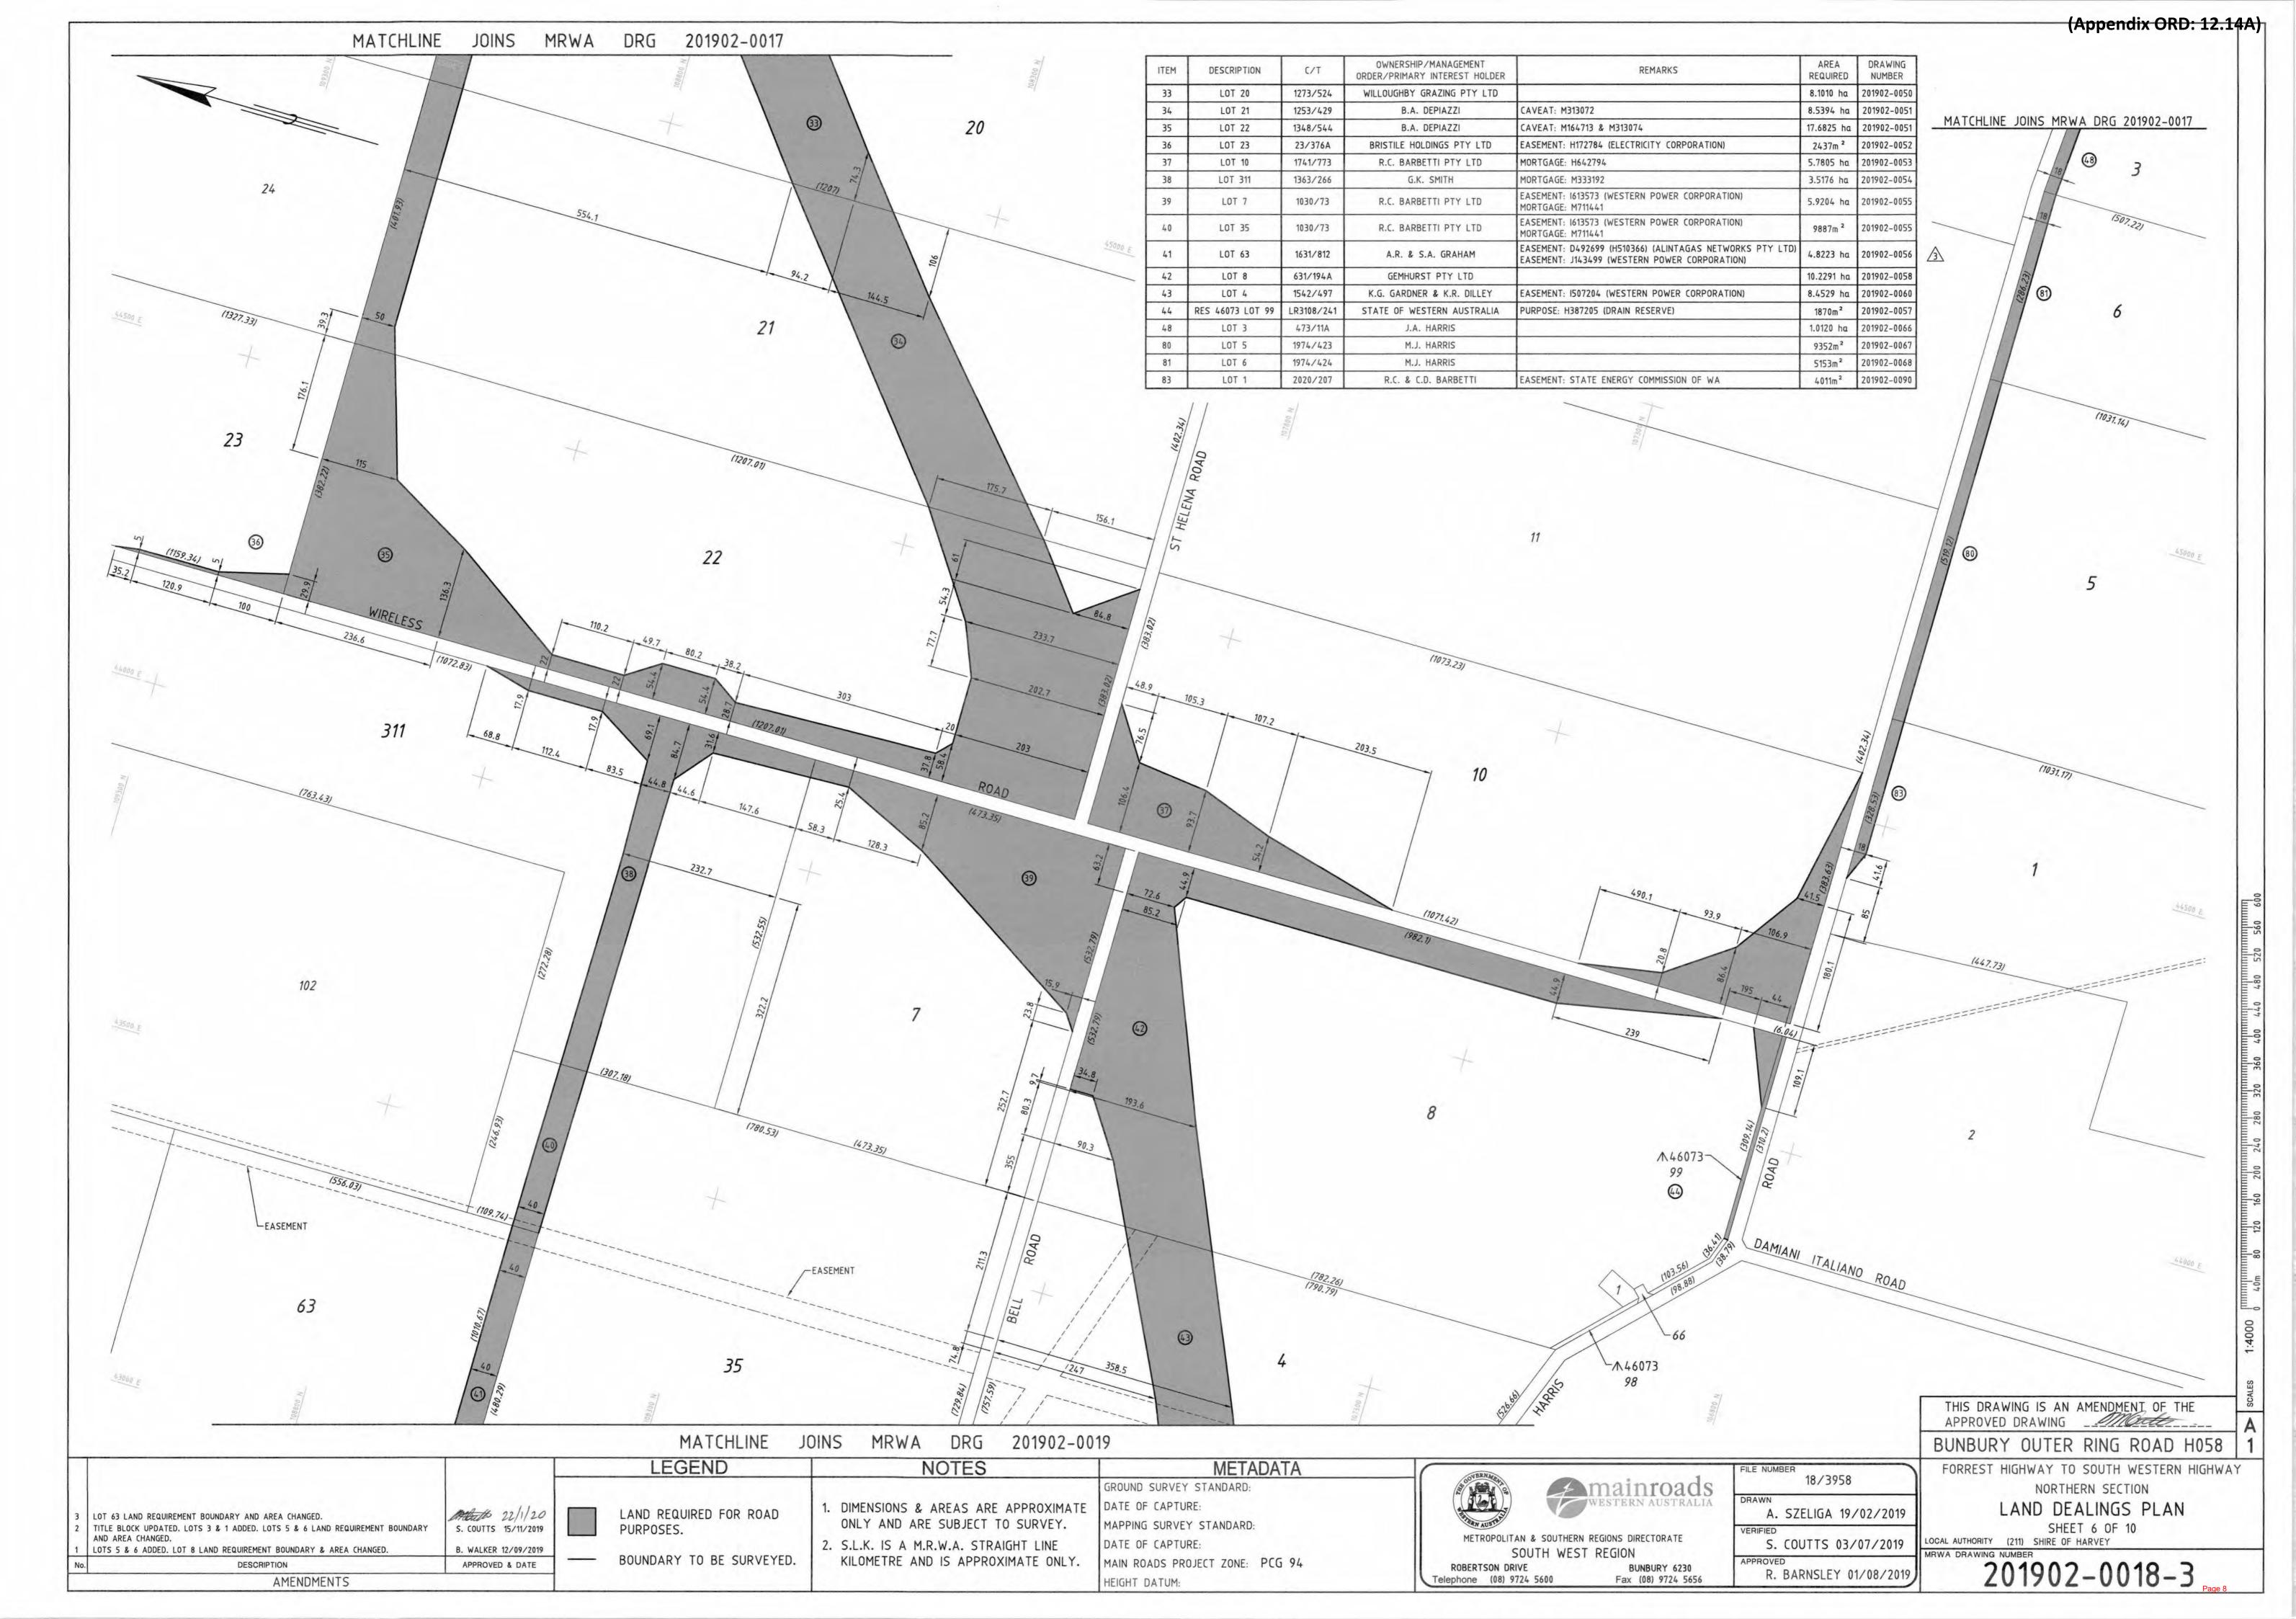

The land requirements for the road within the boundaries of the Shire of Dardanup (Shire) are depicted on Main Roads drawings 201902-0012-5 (Index), 201902-0016-2, 201902-0017-4, 201902-0018-3, 201902-0019-3, 201902-0020-2, and 201902-0021. A copy of the drawings are attached.

The proposed works will affect the following Crown land managed by the Shire:

• Part of Lot 99 on DP 219402 held in CLT 3108/241, being portion of Reserve 46073. Reserve 46073 is set aside for the purpose of 'Drain' and is a reserve without a management order.

Although Reserve 46073 does not have a management order, the Shire may still be maintaining the drain. Could you please confirm if the Shire is the responsible agency for the reserve, and if it is not, please advise which agency is.

- 1. Consent to the excision and dedication of land required for road purposes from Reserve 35582, as depicted on Main Roads drawing 201902-0020-2;
- 2. Support the excision and dedication of the land required for road purposes from Reserve 46073, as depicted on Main Roads drawing 201902-0018-3;
- Dedication of the roads and road widening's within the Shire of Dardanup depicted on Main Roads drawings 201902-0012-5, 201902-0016-2, 201902-0017-4, 201902-0018-3, 201902-0019-3, 201902-0020-2, and 201902-0021 pursuant to section 56 of the Land Administration Act 1997 (LAA);
- 4. Indemnify the Minister for Lands against any costs or claims for compensation in association with the dedication of roads and road widening's, in accordance with section 56(4) of the LAA. The indemnity is provided on the basis that Main Roads Western Australia is the acquiring authority, and they indemnify the Shire of Dardanup;
- 5. Consent to Main Roads Western Australia and its contractors to enter onto land under the Shire of Dardanup's control or management, to carry out any works in association with the BORR project. Entry to be permitted prior to the excision and dedication of the road or road widening's from the Shire of Harvey's reserves;
- 6. The Shire of Dardanup agreeing to accept the roads and road widening's highlighted green on the attached copy of Main Roads drawing 201902-0012-5, under its care, control, and maintenance following dedication;
- 7. Request the Department of Planning, Lands and Heritage (on behalf of the Minister for Lands), to amend Reserves 35582 and 46073, and dedicate the roads as depicted on the Main Roads drawings listed above.