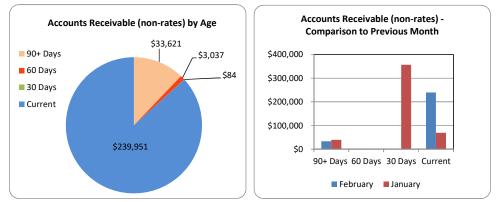

four instalment option, the fourth and final instalment is due on 19 March 2020. As at the reporting date, total outstanding rates and charges (including pensioner deferred rates) is \$2,383,014. This equates to 14.65% of rates and charges collectable and is at a similar ratio to recent years. It is the objective of management to achieve less than 4% of rates and charges outstanding by 30 June.



### Sundry Debtors Outstanding (non-rates)

As at the reporting date, the total outstanding Sundry Debtors amount to \$466,376.

Significant invoices raised in February were 148,000 for claims of grants and contributions towards capital works projects and \$79,600 for shared use of the Eaton Recreation Centre and Glenhuon oval. It is anticipated payment will be received for these in March 2020.



### 7. Salaries and Wages to 29 February 2020

At the reporting date, total salaries and wages expenditure is \$5,993,388 (64.5%) of the annual budget of \$9,294,886 for the 2019/20 financial year).





Notes to the Statement of Financial Activity For the Period Ended 29 February 2020

### 8 RATING INFORMATION

| RATE TYPE                                                            | Rate in  | Number<br>of<br>properties | Rateable<br>value | 2019/20<br>Budgeted<br>rate<br>revenue | 2019/20<br>Budgeted<br>interim<br>rates | 2019/20<br>Budgeted<br>back<br>rates | 2019/20<br>Budgeted<br>total<br>revenue | 2019/20<br>Actual<br>total<br>revenue | 2018/19<br>Actual<br>total<br>revenue | 2018/19<br>Budget<br>total<br>revenue |
|------------------------------------------------------------------