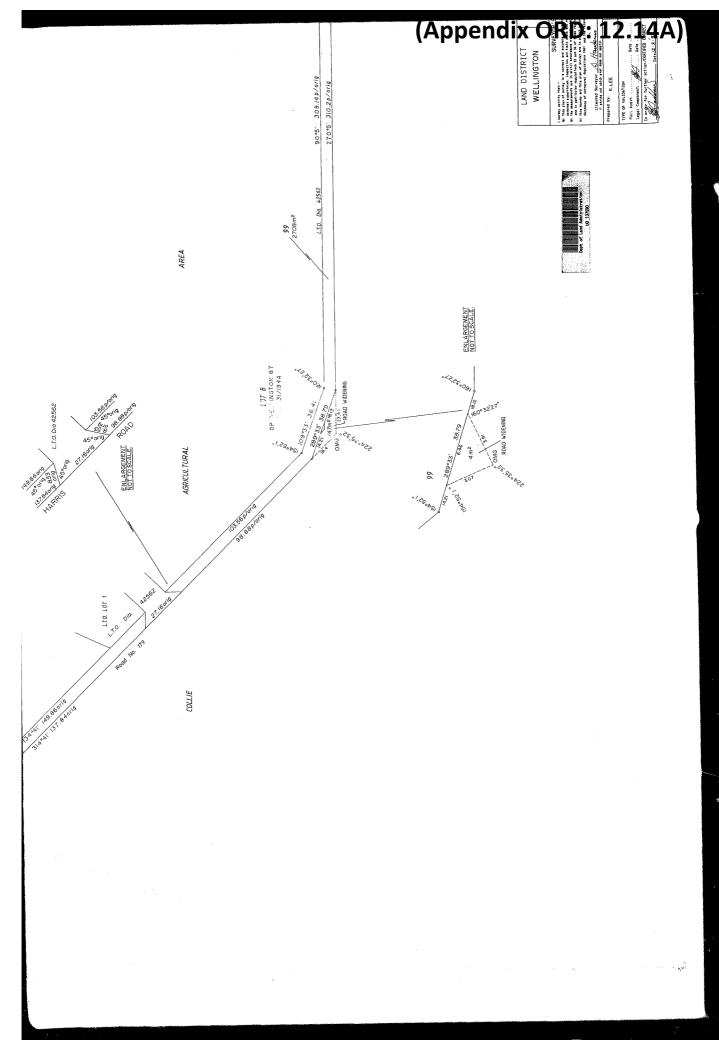

The land requirements for the road within the boundaries of the Shire of Dardanup (Shire) are depicted on Main Roads drawings 201902-0012-5 (Index), 201902-0016-2, 201902-0017-4, 201902-0018-3, 201902-0019-3, 201902-0020-2, and 201902-0021. A copy of the drawings are attached.

The proposed works will affect the following Crown land managed by the Shire:

• Part of Lot 99 on DP 219402 held in CLT 3108/241, being portion of Reserve 46073. Reserve 46073 is set aside for the purpose of 'Drain' and is a reserve without a management order.

- 1. Consent to the excision and dedication of land required for road purposes from Reserve 35582, as depicted on Main Roads drawing 201902-0020-2;
- 2. Support the excision and dedication of the land required for road purposes from Reserve 46073, as depicted on Main Roads drawing 201902-0018-3;
- Dedication of the roads and road widening's within the Shire of Dardanup depicted on Main Roads drawings 201902-0012-5, 201902-0016-2, 201902-0017-4, 201902-0018-3, 201902-0019-3, 201902-0020-2, and 201902-0021 pursuant to section 56 of the Land Administration Act 1997 (LAA);
- 4. Indemnify the Minister for Lands against any costs or claims for compensation in association with the dedication of roads and road widening's, in accordance with section 56(4) of the LAA. The indemnity is provided on the basis that Main Roads Western Australia is the acquiring authority, and they indemnify the Shire of Dardanup;
- 5. Consent to Main Roads Western Australia and its contractors to enter onto land under the Shire of Dardanup's control or management, to carry out any works in association with the BORR project. Entry to be permitted prior to the excision and dedication of the road or road widening's from the Shire of Harvey's reserves;
- 6. The Shire of Dardanup agreeing to accept the roads and road widening's highlighted green on the attached copy of Main Roads drawing 201902-0012-5, under its care, control, and maintenance following dedication;
- 7. Request the Department of Planning, Lands and Heritage (on behalf of the Minister for Lands), to amend Reserves 35582 and 46073, and dedicate the roads as depicted on the Main Roads drawings listed above.