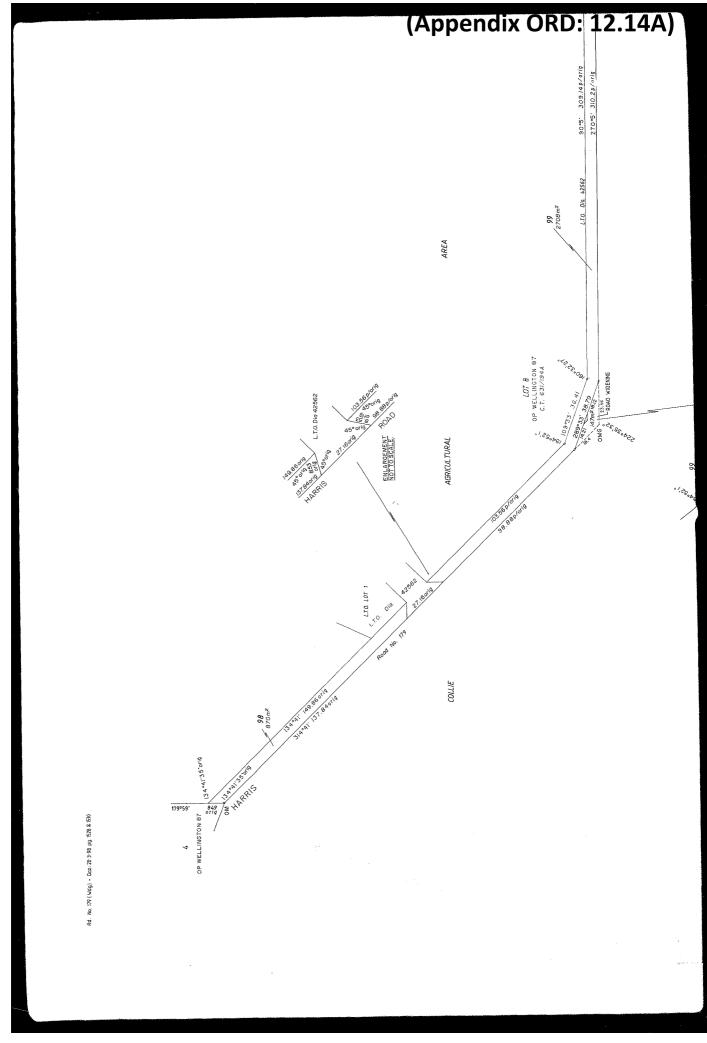

The land requirements for the road within the boundaries of the Shire of Dardanup (Shire) are depicted on Main Roads drawings 201902-0012-5 (Index), 201902-0016-2, 201902-0017-4, 201902-0018-3, 201902-0019-3, 201902-0020-2, and 201902-0021. A copy of the drawings are attached.

The proposed works will affect the following Crown land managed by the Shire:

• Part of Lot 99 on DP 219402 held in CLT 3108/241, being portion of Reserve 46073. Reserve 46073 is set aside for the purpose of 'Drain' and is a reserve without a management order.

- 1. Consent to the excision and dedication of land required for road purposes from Reserve 35582, as depicted on Main Roads drawing 201902-0020-2;
- 2. Support the excision and dedication of the land required for road purposes from Reserve 46073, as depicted on Main Roads drawing 201902-0018-3;
- Dedication of the roads and road widening's within the Shire of Dardanup depicted on Main Roads drawings 201902-0012-5, 201902-0016-2, 201902-0017-4, 201902-0018-3, 201902-0019-3, 201902-0020-2, and 201902-0021 pursuant to section 56 of the Land Administration Act 1997 (LAA);
- 4. Indemnify the Minister for Lands against any costs or claims for compensation in association with the dedication of roads and road widening's, in accordance with section 56(4) of the LAA. The indemnity is provided on the basis that Main Roads Western Australia is the acquiring authority, and they indemnify the Shire of Dardanup;
- 5. Consent to Main Roads Western Australia and its contractors to enter onto land under the Shire of Dardanup's control or management, to carry out any works in association with the BORR project. Entry to be permitted prior to the excision and dedication of the road or road widening's from the Shire of Harvey's reserves;
- 6. The Shire of Dardanup agreeing to accept the roads and road widening's highlighted green on the attached copy of Main Roads drawing 201902-0012-5, under its care, control, and maintenance following dedication;
- 7. Request the Department of Planning, Lands and Heritage (on behalf of the Minister for Lands), to amend Reserves 35582 and 46073, and dedicate the roads as depicted on the Main Roads drawings listed above.