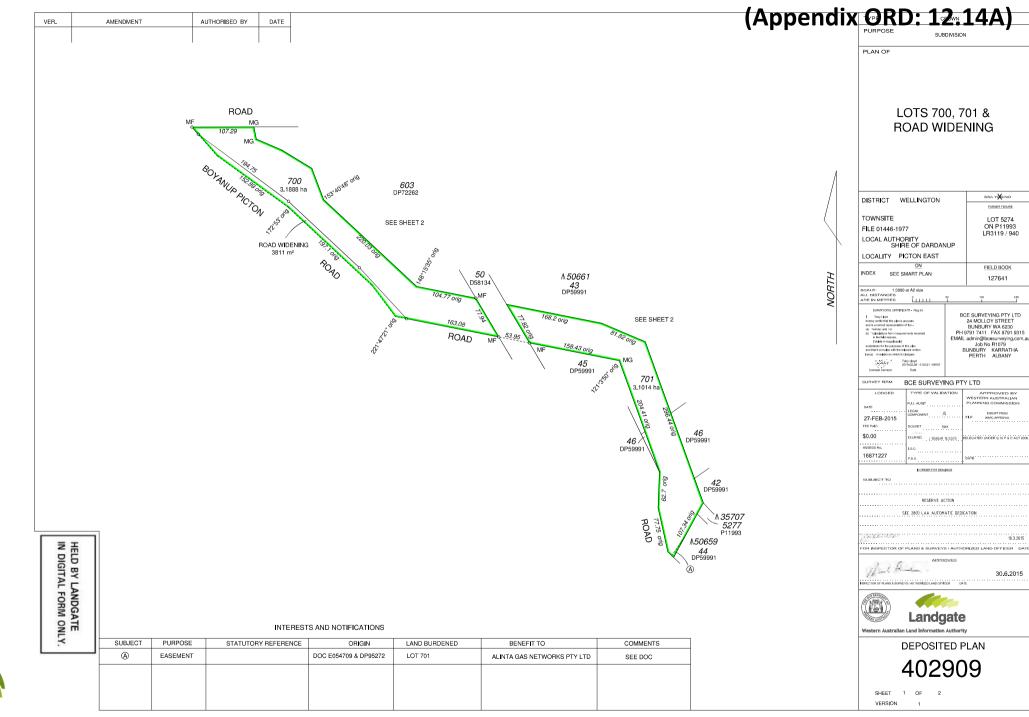

• Part of Lot 701 on DP 402909 held in CLT 3165/906, being portion of Reserve 35582. Reserve 35582 is set aside for the purpose of 'Public Recreation' with a management order in favour of the Shire.

A copy of the titles and plans are attached.

- 1. Consent to the excision and dedication of land required for road purposes from Reserve 35582, as depicted on Main Roads drawing 201902-0020-2;
- 2. Support the excision and dedication of the land required for road purposes from Reserve 46073, as depicted on Main Roads drawing 201902-0018-3;
- Dedication of the roads and road widening's within the Shire of Dardanup depicted on Main Roads drawings 201902-0012-5, 201902-0016-2, 201902-0017-4, 201902-0018-3, 201902-0019-3, 201902-0020-2, and 201902-0021 pursuant to section 56 of the Land Administration Act 1997 (LAA);
- 4. Indemnify the Minister for Lands against any costs or claims for compensation in association with the dedication of roads and road widening's, in accordance with section 56(4) of the LAA. The indemnity is provided on the basis that Main Roads Western Australia is the acquiring authority, and they indemnify the Shire of Dardanup;
- 5. Consent to Main Roads Western Australia and its contractors to enter onto land under the Shire of Dardanup's control or management, to carry out any works in association with the BORR project. Entry to be permitted prior to the excision and dedication of the road or road widening's from the Shire of Harvey's reserves;
- 6. The Shire of Dardanup agreeing to accept the roads and road widening's highlighted green on the attached copy of Main Roads drawing 201902-0012-5, under its care, control, and maintenance following dedication;
- 7. Request the Department of Planning, Lands and Heritage (on behalf of the Minister for Lands), to amend Reserves 35582 and 46073, and dedicate the roads as depicted on the Main Roads drawings listed above.