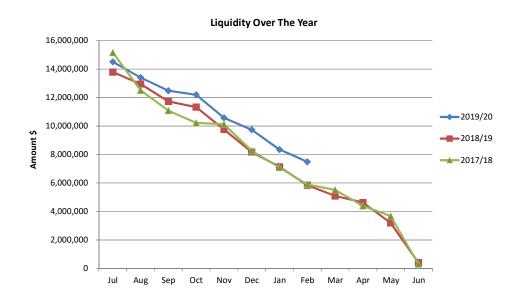

|              |              |              |
| Staff Leave Provisions                                 | (1,272,697)  | (1,190,807)  | (1,272,697   |
| Current Liabilities                                    | (2,569,250)  | (1,885,762)  | (3,751,803   |
| Net Current Assets                                     | 23,351,965   | 21,025,369   | 16,537,007   |
| Less: Restricted Assets / Reserve Funds 4              | (15,970,694) | (15,245,642) | (16,412,005) |
| Less: Self Supporting Loan Income                      | 0            | (32,936)     | (            |
| Add: Current - Borrowings                              | 82,615       | 98,415       | 279,748      |
| CLOSING FUNDS / NET CURRENT ASSETS (per previous page) | 7,463,886    | 5,845,206    | 404,751      |





Statement of Comprehensive Income by Nature or Type For the Period Ended 29 February 2020 (Covering 8 months or 67% of the year)

|                                               | 2019/20      | 2019/20      | 2019/20<br>Y-T-D | 2019/20<br>Y-T-D | Variance Y-T-D V<br>Actual to | /ariance Y-T-D<br>Actual to | 2019/20      | 2018/19<br>Last Year |  |
|-----------------------------------------------|--------------|--------------|------------------|------------------|-------------------------------|-----------------------------|--------------|----------------------|--|
|                                               | Adopted      | Revised      | Revised          |                  | Revised                       | Revised                     |              |                      |  |
|