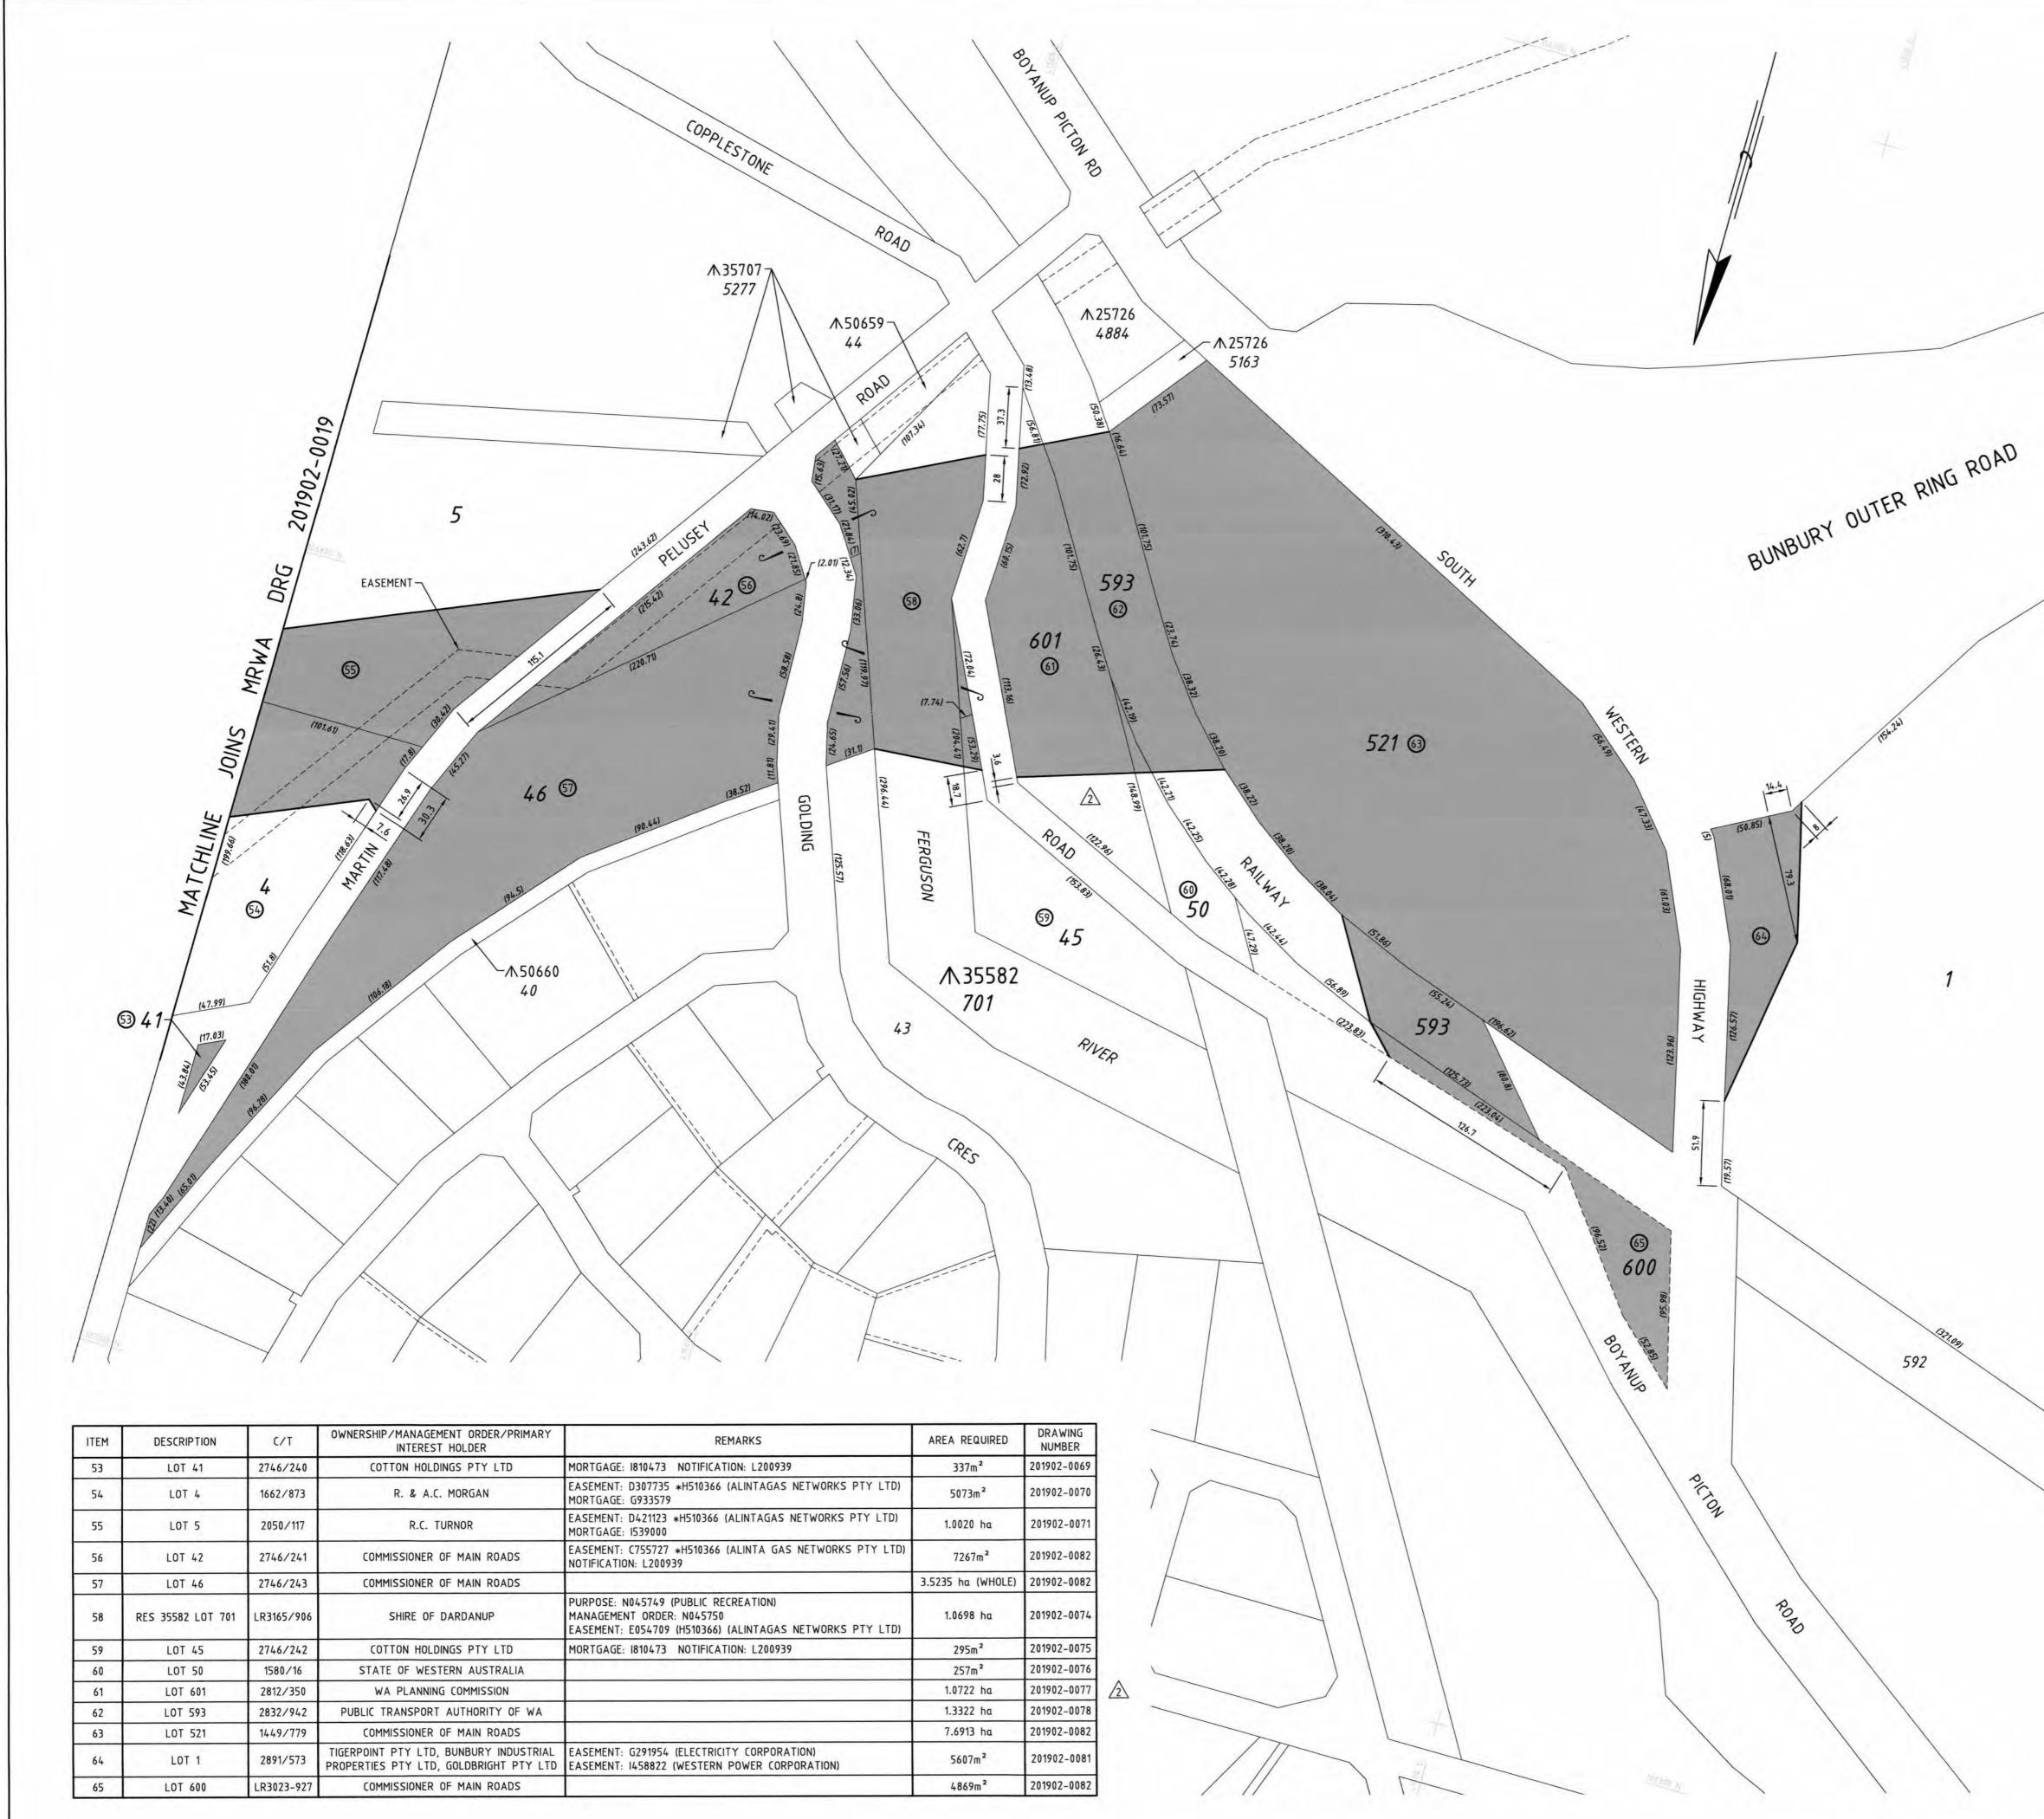

The land requirements for the road within the boundaries of the Shire of Dardanup (Shire) are depicted on Main Roads drawings 201902-0012-5 (Index), 201902-0016-2, 201902-0017-4, 201902-0018-3, 201902-0019-3, 201902-0020-2, and 201902-0021. A copy of the drawings are attached.

- 1. Consent to the excision and dedication of land required for road purposes from Reserve 35582, as depicted on Main Roads drawing 201902-0020-2;
- 2. Support the excision and dedication of the land required for road purposes from Reserve 46073, as depicted on Main Roads drawing 201902-0018-3;
- Dedication of the roads and road widening's within the Shire of Dardanup depicted on Main Roads drawings 201902-0012-5, 201902-0016-2, 201902-0017-4, 201902-0018-3, 201902-0019-3, 201902-0020-2, and 201902-0021 pursuant to section 56 of the Land Administration Act 1997 (LAA);
- 4. Indemnify the Minister for Lands against any costs or claims for compensation in association with the dedication of roads and road widening's, in accordance with section 56(4) of the LAA. The indemnity is provided on the basis that Main Roads Western Australia is the acquiring authority, and they indemnify the Shire of Dardanup;
- 5. Consent to Main Roads Western Australia and its contractors to enter onto land under the Shire of Dardanup's control or management, to carry out any works in association with the BORR project. Entry to be permitted prior to the excision and dedication of the road or road widening's from the Shire of Harvey's reserves;
- 6. The Shire of Dardanup agreeing to accept the roads and road widening's highlighted green on the attached copy of Main Roads drawing 201902-0012-5, under its care, control, and maintenance following dedication;
- 7. Request the Department of Planning, Lands and Heritage (on behalf of the Minister for Lands), to amend Reserves 35582 and 46073, and dedicate the roads as depicted on the Main Roads drawings listed above.