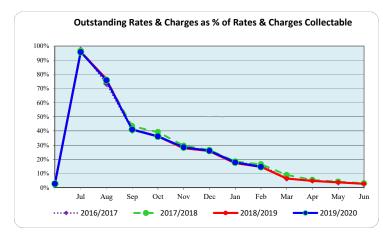

rts demonstrate the current portfolio diversity and risk compliance with the policy framework.







### Notes to the Statement of Financial Activity For the Period Ended 29 February 2020

6. Accounts Receivable as at 29 February 2020

### **Rates and Charges Outstanding**

2019/20 annual rates were raised on 17 July 2019 and were due for payment by 12 September 2019. For ratepayers paying by the four instalment option, the fourth and final instalment is due on 19 March 2020. As at the reporting date, total outstanding rates and charges (including pensioner deferred rates) is \$2,383,014. This equates to 14.65% of rates and charges collectable and is at a similar ratio to recent years. It is the objective of management to achieve less than 4% of rates and charges outstanding by 30 June.



### Sundry Debtors Outstanding (non-rates)

As at the reporting date, the total outstanding Sundry Debtors amount to \$466,376.

Significant invoices raised in February were 148,000 for claims of grants and contributions towards capital works projects and \$79,600 for shared use of the Eaton Recreation Centre and Glenhuon oval. It is anticipated payment will be received for these in March 2020.



### 7. Salaries and Wages to 29 February 2020

At the reporting date, total salaries and wages expenditure is \$5,993,388 (64.5%) of the annual budget of \$9,294,886 for the 2019/20 financial year).





Notes to the Statement of Financial Activity For the Period Ended 29 February 2020

### 8 RATING INFORMATION

| RATE TYPE                                                            | Rate in  |