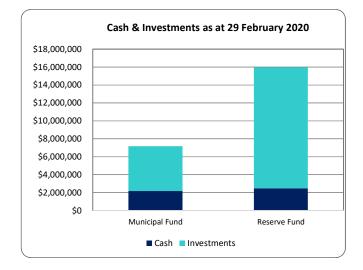

| 9/2019       | 3/2020   | \$8,235.62            | \$0.00               |
| NAB                 | Term Deposit                             | \$<br>1,000,000.00  | 1.62% | 270  | 9/2019       | 6/2020   | \$11,983.56           | \$0.00               |
| Macquarie           | Term Deposit                             | \$<br>1,000,000.00  | 1.70% | 182  | 9/2019       | 3/2020   | \$8,476.71            | \$0.00               |
|                     |                                          | \$<br>15,970,694.28 |       |      |              |          | \$495,275.37          | \$181,568.04         |
|                     | Total Interest Descined                  |                     |       |      |              |          | _                     | ¢100 702 25          |



\$189,702.25







Notes to the Statement of Financial Activity For the Period Ended 29 February 2020

### 5. STATEMENT OF INVESTMENTS (continued)

### Total Funds Invested

Total Funds Invested as at Reporting Date -

| Muncipal Fund Investment Portfolio | \$<br>5,000,000.00  |
|------------------------------------|---------------------|
| Trust Fund Investment Portfolio    | \$<br>-             |
| Reserve Fund Investment Portfolio  | \$<br>13,500,000.00 |
|                                    | \$<br>18,500,000.00 |

### Investment Policy - Portfolio Risk Exposure

Council's investment policy provides a framework to manage the risks associated with financial investments.

### Portfolio - Terms of Maturity

Limits are placed on the term to maturity thereby reducing the impact of any significant change