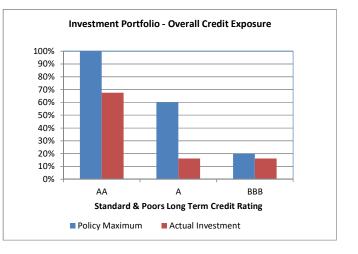

Risk Exposure

Council's investment policy provides a framework to manage the risks associated with financial investments.

### Portfolio - Terms of Maturity

Limits are placed on the term to maturity thereby reducing the impact of any significant change in interest rate markets and to provide liquidity.

### Counterparty Credit Exposure

Exposure to an individual authorised deposit-taking institution (ADI) counterparty will be restricted by their credit rating so that single entity exposure is limited.

### **Overall Credit Exposure**

To control the credit quality on the entire portfolio, limits are placed on the percentage exposed to any particular credit rating category.

The following charts demonstrate the current portfolio diversity and risk compliance with the policy framework.







### Notes to the Statement of Financial Activity For the Period Ended 29 February 2020

6. Accounts Receivable as at 29 February 2020

### **Rates and Charges Outstanding**

2019/20 annual rates were raised on 17 July 2019 and were due for payment by 12 September 2019. For ratepayers paying by the four instalment option, the fourth and final instalment is due on 19 March 2020. As at the reporting date, total outstanding rates and charges (including pensioner deferred rates) is \$2,383,014. This equates to 14.65% of rates and charges collectable and is at a similar ratio to recent years. It is the objective of management to achieve less than 4% of rates and charges outstanding by 30 June.



### Sundry Debtors Outstanding (non-rates)

As at the reporting date, the total outstanding Sund