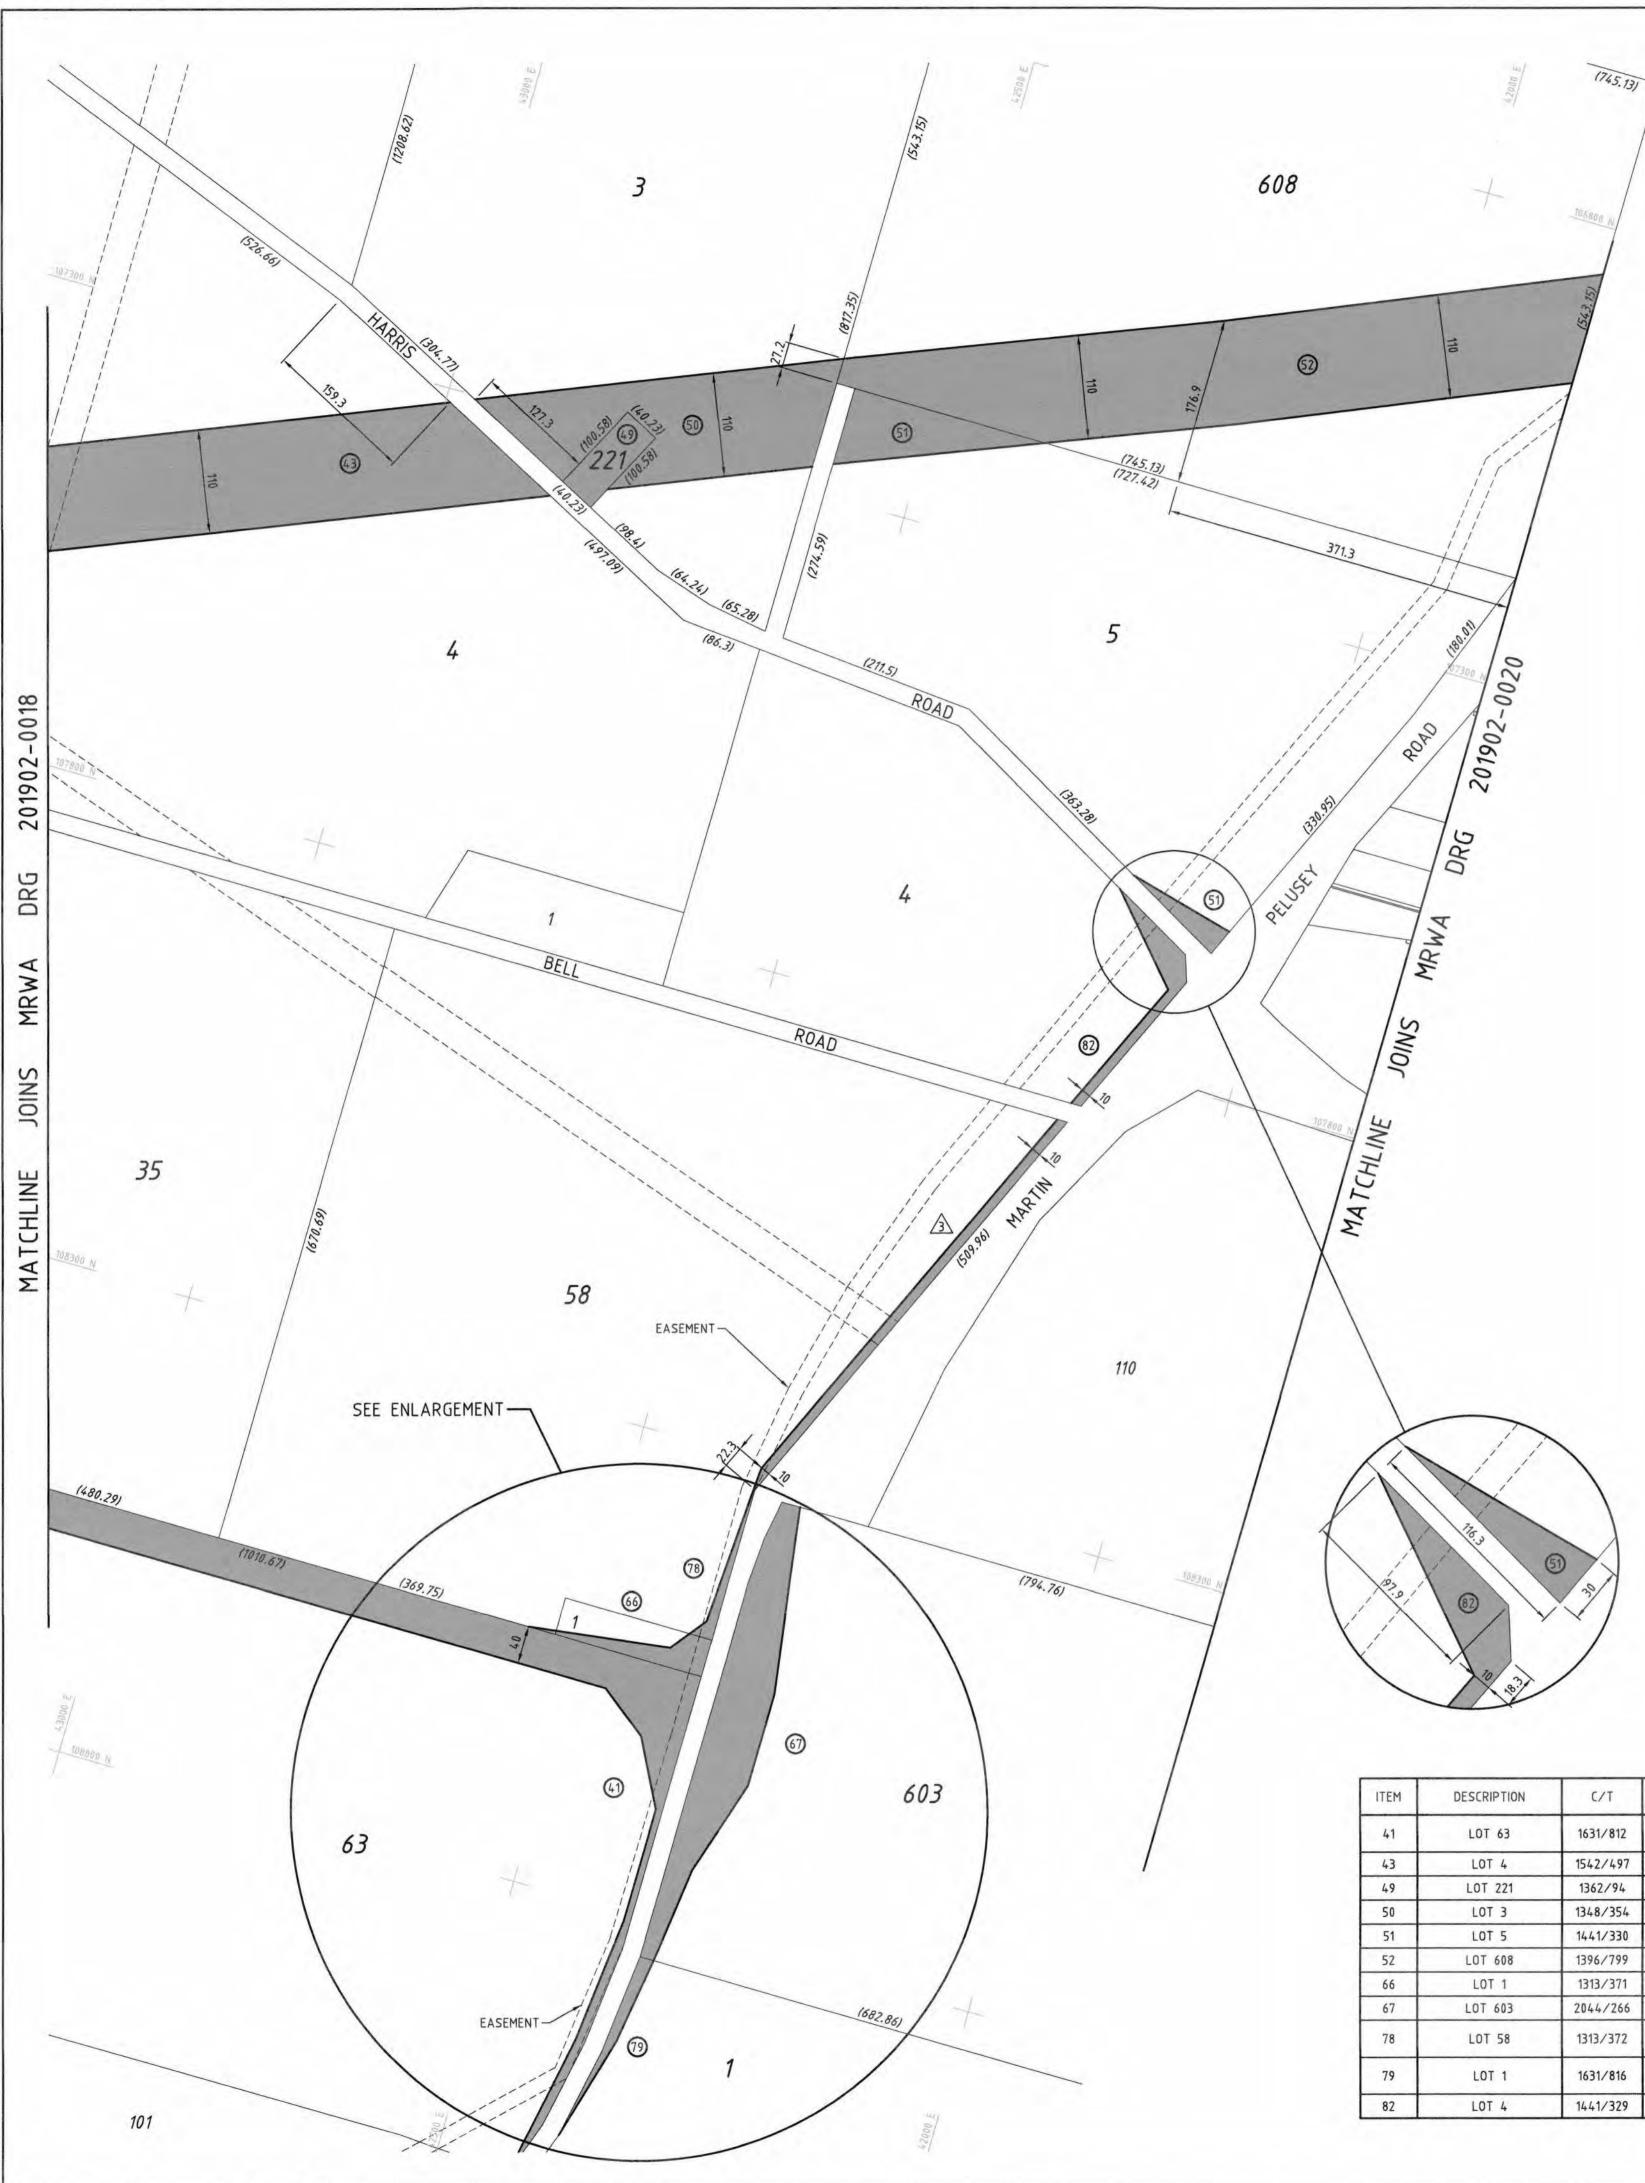

The land requirements for the road within the boundaries of the Shire of Dardanup (Shire) are depicted on Main Roads drawings 201902-0012-5 (Index), 201902-0016-2, 201902-0017-4, 201902-0018-3, 201902-0019-3, 201902-0020-2, and 201902-0021. A copy of the drawings are attached.

- 1. Consent to the excision and dedication of land required for road purposes from Reserve 35582, as depicted on Main Roads drawing 201902-0020-2;
- 2. Support the excision and dedication of the land required for road purposes from Reserve 46073, as depicted on Main Roads drawing 201902-0018-3;
- Dedication of the roads and road widening's within the Shire of Dardanup depicted on Main Roads drawings 201902-0012-5, 201902-0016-2, 201902-0017-4, 201902-0018-3, 201902-0019-3, 201902-0020-2, and 201902-0021 pursuant to section 56 of the Land Administration Act 1997 (LAA);
- 4. Indemnify the Minister for Lands against any costs or claims for compensation in association with the dedication of roads and road widening's, in accordance with section 56(4) of the LAA. The indemnity is provided on the basis that Main Roads Western Australia is the acquiring authority, and they indemnify the Shire of Dardanup;
- 5. Consent to Main Roads Western Australia and its contractors to enter onto land under the Shire of Dardanup's control or management, to carry out any works in association with the BORR project. Entry to be permitted prior to the excision and dedication of the road or road widening's from the Shire of Harvey's reserves;
- 6. The Shire of Dardanup agreeing to accept the roads and road widening's highlighted green on the attached copy of Main Roads drawing 201902-0012-5, under its care, control, and maintenance following dedication;
- 7. Request the Department of Planning, Lands and Heritage (on behalf of the Minister for Lands), to amend Reserves 35582 and 46073, and dedicate the roads as depicted on the Main Roads drawings listed above.