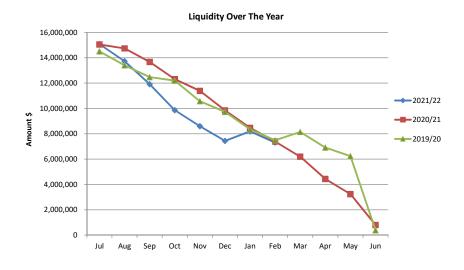

s                                          | (4,732,469)  | (7,382,361)         | (8,238,447   |
| Net Current Assets                                           | 24,500,002   | 24,028,994          | 19,853,73    |
| Less: Restricted Assets / Reserve Funds 4                    | (18,702,034) | (21,572,499)        | (21,838,890  |
| Add: Current - Borrowings                                    | 81,198       | 76,320              | 333,97       |
| Add: Current - Contract Liabilities held in Reserve accounts | 1,262,621    | 4,862,895           | 2,444,92     |
| Add: Current - Contract Liabilities - Leases                 | 167,441      |                     | 167,44       |
| CLOSING FUNDS / NET CURRENT ASSETS (per previous page)       | 7,309,228    | 7,395,710           | 961,190      |





#### Statement of Comprehensive Income by Nature or Type For the Period Ended 28 February 2022 (Covering 8 months or 67% of the year)

|                                               | 2021/22<br>Adopted<br>Budget | 2021/22<br>Revised<br>Budget | 2021/22<br>Y-T-D<br>Revised<br>Budget | 2021/22<br>Y-T-D<br>Actual | Variance Y-T-D \ Actual to Revised Budget | /ariance Y-T-D<br>Actual to<br>Revised<br>Budget | 2021/22<br>Forecast | 2020/21<br>Last Year<br>0<br>Actual |
|-----------------------------------------------|------------------------------|------------------------------|---------------------------------------|----------------------------|-------------------------------------------|--------------------------------------------------|---------------------|----------------------------