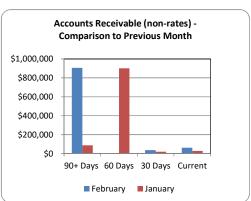

t of four instalments. For ratepayers who elected to pay by the four instalment option, the final instalment is due by 14 March 2022. As at the reporting date, total outstanding rates and charges (including pensioner deferred rates) is \$2,339,089. This equates to 13.79% of rates and charges collectable and is similar to collection rates over recent years. It is the objective of management to achieve less than 4% of rates and charges outstanding by 30 June.



#### **Sundry Debtors Outstanding (non-rates)**

As at the reporting date, the total outstanding Sundry Debtors amount to \$1,006,442.

The only significant invoice outstanding beyond 90 days is for part of the WA State Government grant for Eaton Bowling Club project. Payment of this has subsequently been received in early March.





#### 8. Salaries and Wages to 28 February 2022

At the reporting date, total salaries and wages expenditure is \$6,101,456 (64.5%) of the annual budget of \$9,456,708 for the 2021/22 financial year.





#### 9. RATING INFORMATION

|                                             |          | Number     |             | 2021/22<br>Budget | 2021/22<br>Budget | 2021/22<br>Budget | 2021/22<br>Budget | 2021/22<br>Actual | 2020/21<br>Actual | 2020/21<br>Budget |
|---------------------------------------------|----------|------------|-------------|-------------------|-------------------|-------------------|-------------------|-------------------|-------------------|-------------------|
|                                             |          | of         | Rateable    | rate              | interim