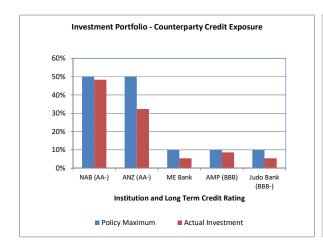

io Risk Exposure

Council's investment policy provides a framework to manage the risks associated with financial investments.

#### Portfolio - Terms of Maturity

Limits are placed on the term to maturity thereby reducing the impact of any significant change in interest rate markets and to provide liquidity.

#### Counternarty Credit Evnosure

Exposure to an individual authorised deposit-taking institution (ADI) counterparty will be restricted by their credit rating so that single entity exposure is limited.

#### Overall Credit Exposure

To control the credit quality on the entire portfolio, limits are placed on the percentage exposed to any particular credit rating category.

The following charts demonstrate the current portfolio diversity and risk compliance with the policy framework.







#### Notes to the Statement of Financial Activity For the Period Ended 28 February 2022

#### 7. Accounts Receivable as at 28 February 2022

#### **Rates and Charges Outstanding**

2021/22 annual rates were raised on 23 July 2021 and were due by 8 September 2021 for payment in full or for the first of four instalments. For ratepayers who elected to pay by the four instalment option, the final instalment is due by 14 March 2022. As at the reporting date, total outstanding rates and charges (including pensioner deferred rates) is \$2,339,089. This equates to 13.79% of rates and charges collectable and is similar to collection rates over recent years. It is the objective of management to achieve less than 4% of rates and charges outstanding by 30 June.



#### **Sundry Debtors Outstandi