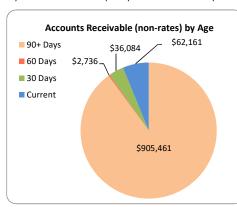

rst of four instalments. For ratepayers who elected to pay by the four instalment option, the final instalment is due by 14 March 2022. As at the reporting date, total outstanding rates and charges (including pensioner deferred rates) is \$2,339,089. This equates to 13.79% of rates and charges collectable and is similar to collection rates over recent years. It is the objective of management to achieve less than 4% of rates and charges outstanding by 30 June.



#### **Sundry Debtors Outstanding (non-rates)**

As at the reporting date, the total outstanding Sundry Debtors amount to \$1,006,442.

The only significant invoice outstanding beyond 90 days is for part of the WA State Government grant for Eaton Bowling Club project. Payment of this has subsequently been received in early March.





#### 8. Salaries and Wages to 28 February 2022

At the reporting date, total salaries and wages expenditure is \$6,101,456 (64.5%) of the annual budget of \$9,456,708 for the 2021/22 financial year.





#### 9. RATING INFORMATION

|                                             |          | Number     |             | 2021/22<br>Budget | 2021/22<br>Budget | 2021/22<br>Budget | 2021/22<br>Budget | 2021/22<br>Actual | 2020/21<br>Actual | 2020/21<br>Budget |
|---------------------------------------------|----------|------------|-------------|-------------------|-------------------|-------------------|-------------------|-------------------|-------------------|-------------------|
|                                             |          | of         | Rateable    | rate              | interi