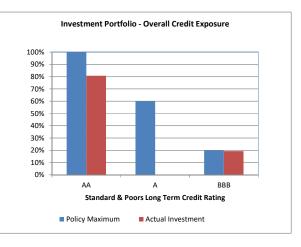

Risk Exposure

Council's investment policy provides a framework to manage the risks associated with financial investments.

#### Portfolio - Terms of Maturity

Limits are placed on the term to maturity thereby reducing the impact of any significant change in interest rate markets and to provide liquidity.

#### Counternarty Credit Evnosure

Exposure to an individual authorised deposit-taking institution (ADI) counterparty will be restricted by their credit rating so that single entity exposure is limited.

#### Overall Credit Exposure

To control the credit quality on the entire portfolio, limits are placed on the percentage exposed to any particular credit rating category.

The following charts demonstrate the current portfolio diversity and risk compliance with the policy framework.







#### Notes to the Statement of Financial Activity For the Period Ended 28 February 2022

#### 7. Accounts Receivable as at 28 February 2022

#### **Rates and Charges Outstanding**

2021/22 annual rates were raised on 23 July 2021 and were due by 8 September 2021 for payment in full or for the first of four instalments. For ratepayers who elected to pay by the four instalment option, the final instalment is due by 14 March 2022. As at the reporting date, total outstanding rates and charges (including pensioner deferred rates) is \$2,339,089. This equates to 13.79% of rates and charges collectable and is similar to collection rates over recent years. It is the objective of management to achieve less than 4% of rates and charges outstanding by 30 June.



#### **Sundry Debtors Outstanding