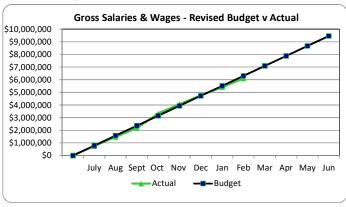

ding pensioner deferred rates) is \$2,339,089. This equates to 13.79% of rates and charges collectable and is similar to collection rates over recent years. It is the objective of management to achieve less than 4% of rates and charges outstanding by 30 June.



#### **Sundry Debtors Outstanding (non-rates)**

As at the reporting date, the total outstanding Sundry Debtors amount to \$1,006,442.

The only significant invoice outstanding beyond 90 days is for part of the WA State Government grant for Eaton Bowling Club project. Payment of this has subsequently been received in early March.





#### 8. Salaries and Wages to 28 February 2022

At the reporting date, total salaries and wages expenditure is \$6,101,456 (64.5%) of the annual budget of \$9,456,708 for the 2021/22 financial year.





#### 9. RATING INFORMATION

|                                             |          | Number     |             | 2021/22<br>Budget | 2021/22<br>Budget | 2021/22<br>Budget | 2021/22<br>Budget | 2021/22<br>Actual | 2020/21<br>Actual | 2020/21<br>Budget |
|---------------------------------------------|----------|------------|-------------|-------------------|-------------------|-------------------|-------------------|-------------------|-------------------|-------------------|
|                                             |          | of         | Rateable    | rate              | interim           | back              | total             | total             | total             | total             |
| RATE TYPE                                   | Rate in  | properties | value       | reve