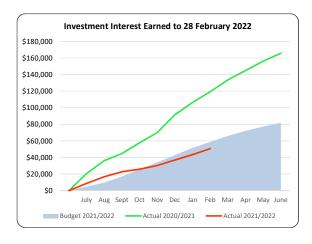

|
|                | Interest received on matured deposits | _  |               |       |               |              |          |                       | \$8,065.75                        |
|                |                                       | \$ | 18,702,033.92 |       |               |              |          | \$48,039.92           | \$65,900.60                       |
|                |                                       |    |               | ,     | 10,614,530.89 |              |          | _                     |                                   |
|                | Total Interest Received               |    |               |       |               |              |          | =                     | \$69,141.70                       |







Notes to the Statement of Financial Activity For the Period Ended 28 February 2022

#### 6. STATEMENT OF INVESTMENTS (continued)

#### Total Funds Invested

Total Funds Invested as at Reporting Date -

Muncipal Fund Investment Portfolio Trust Fund Investment Portfolio Reserve Fund Investment Portfolio \$ 4,000,000.00

\$ 14,614,530.89

#### Investment Policy - Portfolio Risk Exposure

Council's investment policy provides a framework to manage the risks associated with financial investments.

#### Portfolio - Terms of Maturity

Limits are placed on the term to maturity thereby reducing the impact of any significant change in interest rate markets and to provide liquidity.

#### Counternarty Credit Evnosure

Exposure to an individual authorised deposit-taking institution (ADI) counterpar