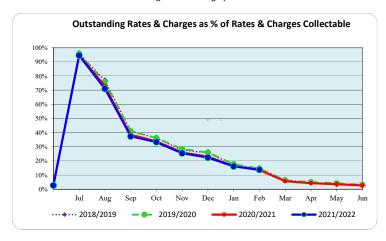

ance with the policy framework.







#### Notes to the Statement of Financial Activity For the Period Ended 28 February 2022

#### 7. Accounts Receivable as at 28 February 2022

#### **Rates and Charges Outstanding**

2021/22 annual rates were raised on 23 July 2021 and were due by 8 September 2021 for payment in full or for the first of four instalments. For ratepayers who elected to pay by the four instalment option, the final instalment is due by 14 March 2022. As at the reporting date, total outstanding rates and charges (including pensioner deferred rates) is \$2,339,089. This equates to 13.79% of rates and charges collectable and is similar to collection rates over recent years. It is the objective of management to achieve less than 4% of rates and charges outstanding by 30 June.



#### **Sundry Debtors Outstanding (non-rates)**

As at the reporting date, the total outstanding Sundry Debtors amount to \$1,006,442.

The only significant invoice outstanding beyond 90 days is for part of the WA State Government grant for Eaton Bowling Club project. Payment of this has subsequently been received in early March.





#### 8. Salaries and Wages to 28 February 2022

At the reporting date, total salaries and wages expenditure is \$6,101,456 (64.5%) of the annual budget of \$9,456,708 for the 2021/22 financial year.





#### 9. RATING INFORMATION

|                                             |          | Number     |             | 2021/22<br>Budget | 2021/22<br>Budget | 2021/22<br>Budget | 2021/22<br>Budget | 2021/22<br>Actual | 2020/21<br>Actual | 2020/21<br>Budget |
|--