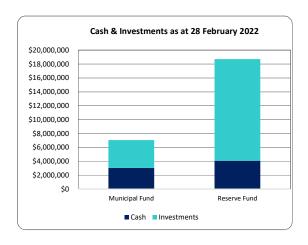

|                                   |
|                | Interest received on matured deposits | _  |               |       |               |              |          |                       | \$8,065.75                        |
|                |                                       | \$ | 18,702,033.92 |       |               |              |          | \$48,039.92           | \$65,900.60                       |
|                |                                       |    |               | ,     | 10,614,530.89 |              |          | _                     |                                   |
|                | Total Interest Received               |    |               |       |               |              |          | =                     | \$69,141.70                       |







Notes to the Statement of Financial Activity For the Period Ended 28 February 2022

#### 6. STATEMENT OF INVESTMENTS (continued)

#### Total Funds Invested

Total Funds Invested as at Reporting Date -

Muncipal Fund Investment Portfolio Trust Fund Investment Portfolio Reserve Fund Investment Portfolio \$ 4,000,000.00

\$ 14,614,530.89

#### Investment Policy - Portfolio Risk Exposure

Council's investment policy provides a framework to manage the risks associated with financial investments.

#### Portfolio - Terms of Maturity

Limits are placed on the term to maturity thereby reducing the impact of any significant change in interest rate markets and to provide liquidity.

#### Counternarty Credit Evnosure

Exposure to an individual authorised deposit-taking institution (ADI) counterp