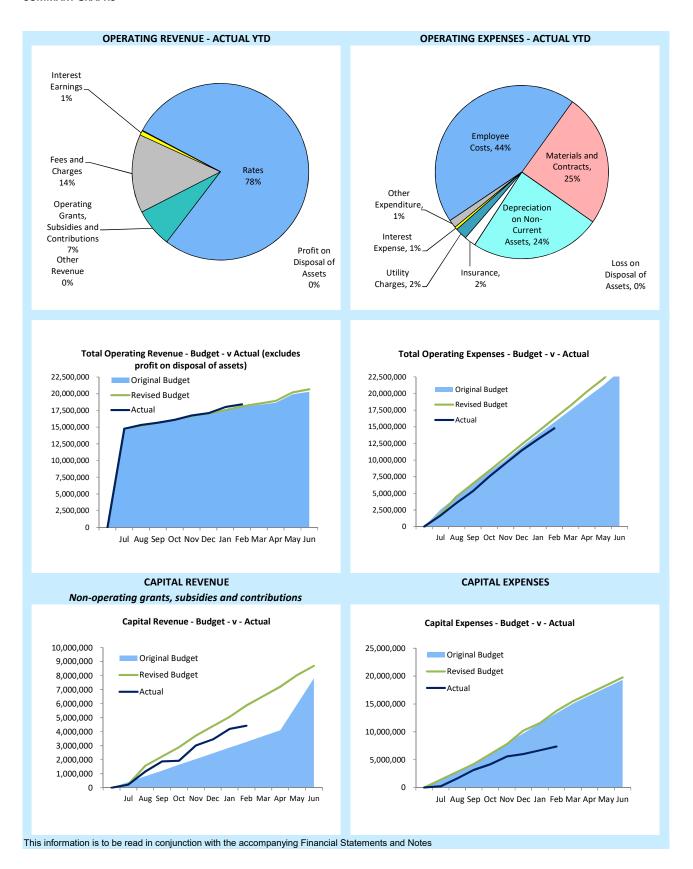

te   | 5     | Municipal Liabilities                                                    | 13   |
| Note   | 6     | Statement of Investments                                                 | 14   |
| Note   | 7     | Accounts Receivable - Rates and Sundry Debtors                           | 16   |
| Note   | 8     | Salaries and Wages                                                       | 16   |
| Note   | 9     | Rating Information                                                       | 17   |
| Note   | 10    | Information on Borrowings                                                | 18   |
| Note   | 11    | Budget Amendments                                                        | 19   |



#### Monthly Financial Report For the Period Ended 28 February 2022

#### **SUMMARY GRAPHS**





#### Statement of Financial Activity by Program For the Period Ended 28 February 2022 (Covering 8 months or 67% of the year)

|                                    | Sch  | 2021/22      | 2021/22      | 2021/22<br>Y-T-D | 2021/22<br>Y-T-D | Variance Y-T-D \ | /ariance Y-T-D<br>Actual to | 2021/22      | 2020/21<br>Last Year |
|------------------------------------|------|--------------|--------------|------------------|------------------|------------------|-----------------------------|--------------|----------------------|
|                                    | Juli | Adopted      | Revised      | Revised          | 1-1-6            | Revised          | Revised                     |              | Last Teal            |
|                                    |      | Budget       | Budget