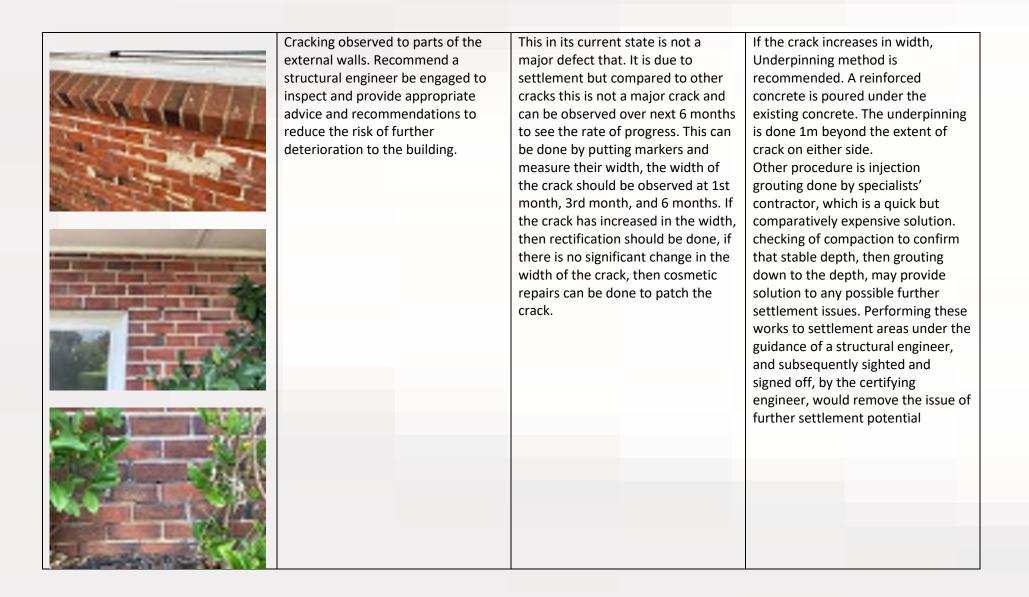

|                                                                                                                           | engineer, would remove the issue of further settlement potential                                                                                                                                                                                                                                                                                                                                                                                                                                                                                                                                                                    |



It should be noted that any cracks founds, beside the one mentioned above, that exhibit similar nature as the Cracks that have been deemed Major Defects in above list, will need to be addressed the same way as recommended in the report.

Structural Inspection Report -Shire Admin Building

### [Appendix ORD: 12.4.1E]

## DETAIL 1

### Monitoring of areas where cracks were present initially:

After doing above preventive measures monitoring is very important and following should be done

Early monitoring and recording of movement is vital to a successful outcome, as it usually tells an expert

what is happening and why. The procedures below allow for the accurate monitoring of movement:

- 1. Place a numbered telltale immediately next to each side of a crack or gap. A telltale can consist