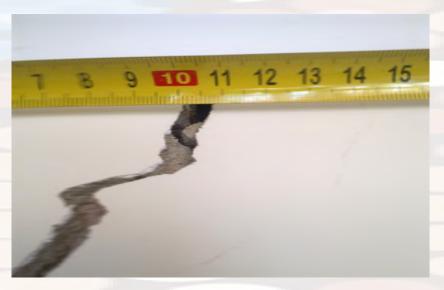

x ORD: 12.4.1E]

## DETAIL 1

### Monitoring of areas where cracks were present initially:

After doing above preventive measures monitoring is very important and following should be done

Early monitoring and recording of movement is vital to a successful outcome, as it usually tells an expert

what is happening and why. The procedures below allow for the accurate monitoring of movement:

- 1. Place a numbered telltale immediately next to each side of a crack or gap. A telltale can consist of a piece of tape or plastic ruler etc.
- 2. Mark the exact position of the edge of the crack on each telltale.
- 3. Measure and record the date & actual distance between the telltale marks.
- 4. Take weekly measurements to monitor any further movement.
- 5. Record any rain or soil saturation events.



If the above preventive measures does not solve the issue then next stage would be to resort to one of the following measures for foundation stabilization.

Any continuing movement will be evident. Be sure to keep accurate and clear records. The engineer will not rely upon poorly maintained records and it may have to be done all over again.

Note: Where circumstances show obvious structural movement it may be more appropriate for remedial works to be completed quickly to avoid further structural damage and expense.

#### Structural Inspection Report -Shire Admin Building

### [Appendix ORD: 12.4.1E]

There are a number of foundation stabilisation methods available to an engineer including:

- Microfine Cement Grout Soil Injection
- Screw pile Underpins
- Concrete Bored Piles
- Traditiona