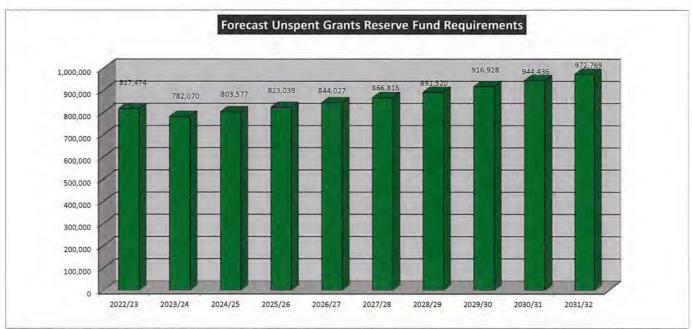

### Introduction

The purpose of this document is to provide a consolidated summary of annual transfers to and from Council's cash backed reserve funds.

Council maintains a number of cash reserves for a variety of purposes:

### CONSOLIDATED SUMMARY

|                                                                                                            | 2022/23           | 2023/24           | 2024/25           | 2025/26           | 2026/27           | 2027/28           | 2028/29           | 2029/30           | 2030/31           | 2031/32           |
|------------------------------------------------------------------------------------------------------------|-------------------|-------------------|-------------------|-------------------|-------------------|-------------------|-------------------|-------------------|-------------------|-------------------|
| Transfer from Reserves to Municipal Fund                                                                   |                   |                   |                   |                   |                   |                   |                   |                   |                   |                   |
| Information Technology Reserve                                                                             | 530,942           | 456,928           | 553,712           | 423,567           | 327,907           | 389,035           | 363,768           | 418,666           | 373,257           | 368,515           |
| Eaton Recreation Centre - Equipment Reserve                                                                | 47,739            | 76,677            | 103,349           | 53,479            | 105,197           | 79,319            | 65,036            | 121,425           | 103,210           | 152,772           |
| Plant & Engineering Equipment Reserve                                                                      | 0                 | 616,032           | 490,662           | 189,380           | 196,279           | 380,716           | 242,903           | 462,219           | 201,097           | 482,905           |
| Building Maintenance Reserve                                                                               | 6,658,292         | 3,939,035         | 546,805           | 1,420,130         | 739,485           | 852,053           | 787,205           | 638,354           | 129,916           | 259,190           |
| Employee Relief Reserve                                                                                    | 5,000             | 5,000             | 5,000             | 5,000             | 5,000             | 5,000             | 5,000             | 5,000             | 5,000             | 5,000             |
| Employee Leave Entitlements Reserve Accrued Salaries Reserve                                               | 5,000             | 5,000             | 53,571<br>5,000   | 5,000             | 5,000             | 255,000           | 5,000             | 5,000             | 5,000             | 5,000             |
| Executive & Compliance Vehicle Reserve                                                                     | 0                 | 405,762           | 44,899            | 0,000             | 71,637            | 390,848           | 103,065           | 0                 | 25,000            | 484,941           |
| Road Construction & Major Mtce Reserve                                                                     | 915,005           | 988,427           | 784,060           | 865,765           | 1,554,156         | 2,021,827         | 1,607,018         | 1,939,263         | 2,347,607         | 2,177,493         |
| Road Safety Programs Reserve                                                                               | 0                 | 0                 | 0                 | 0                 | 0                 | 0                 | 0                 | 0                 | 0                 | 0                 |
| Storm Water Reserve                                                                                        | 104,726           | 49,200            | 0                 | 92,775            | 95,095            | 48,736            | 49,954            | 0                 | 0                 | 0                 |
| Strategic Planning Studies Reserve                                                                         | 7,500             | 26,250            | 7,500             | 375               | 30,000            | 250               | 12,500            | 41,250            | 0                 | 0                 |
| Town Planning Consultancy Reserve                                                                          | 20,000            | 20,550            | 21,115            | 21,627            | 22,178            | 22,777            | 23,426            | 24,094            | 24,816            | 25,561            |
| Parks & Reserves Upgrades Reserve                                                                          | 305,000           | 206,000           | 70,000            | 262,500           | 240,000           | 450,000           | 200,000           | 350,000           | 300,000           | 200,000           |
| Election Expenses Reserve                                                                                  | 0                 | 40,000            | 0                 | 50,000            | 0                 | 45,000            | 0                 | 55,000            | 0                 | 50,000            |
| Asset / Rates Revaluation Reserve                                                                          | 25,603            | 36,460            | 172,382           | 64,314            | 105,314           | 185,442           | 31,690            | 45,019            | 247,544           | 106,143           |
| Pathways Reserve                                                                                           | 103,000           | 163,567           | 218,877           | 144,978           | 93,117            | 135,219           | 368,770           | 222,711           | 146,391           | 247,523           |
| Fire Control Reserve                                                                                       | 0                 | 0                 | 0                 | 0                 | 0                 | 0                 | 0                 | 016.038           | 0                 | 0 772 760         |
| Unspent Grants Reserve                                                                                     | 817,474<br>0      | 782,070           | 803,577           | 823,039           | 844,027           | 866,816           | 891,520<br>0      | 916,928           | 944,436           | 972,769<br>0      |
| Refuse Site Environmental Works Reserve                                                                    | 0                 | 0                 | 0                 | 0                 | 0                 | 0                 | 0                 | 0                 | 0                 | 0                 |
| Refuse & Recycling Bin Replacement Reserve                                                                 | 11,385            | 11,506            | 11,977            | 12,480            | 12,798            | 13,144            | 13,518            | 13,903            | 14,320            | 14,750            |
| Recycling Education Reserve Fund Unspent Specified Area Rate - Bulk Waste Collection                       | 11,363            | 11,506            | 0                 | 12,480            | 12,798            | 15,144            | 15,516            | 15,905            | 14,520            | 14,730            |
| Unspent Specified Area Rate - Balik Waste Collection  Unspent Specified Area Rate - Eaton Landscaping Levy | 250,000           | 100,000           | 100,000           | 100,000           | 100,000           | 100,000           | 100,000           | 100,000           | 100,000           | 100,000           |
| Council Land Development Reserve                                                                           | 5,000             | 5,000             | 5,000             | 5,000             | 5,000             | 5,000             | 5,000             | 5,000             | 5,000             | 5,000             |
| Sale of Land Reserve                                                                                       | 1,000,000         | 0                 | 0                 | 0                 | 0                 | 0                 | 0                 | 0                 | 0                 | 0,000             |
| WANJU Developer Contribution Plan Unspent Loan Reserve                                                     | 430,000           | 0                 | 0                 | 0                 | 0                 | 0                 | 0                 | 0                 | 0                 | 0                 |
| Dardanup Expansion Developer Contribution Reserve                                                          | 0                 | 0                 | 0                 | 0                 | 0                 | 0                 | 0                 | 0                 | 0                 | 0                 |
| Contribution to Works Reserve                                                                              | 0                 | 0                 | 0                 | 0                 | 0                 | 0                 | 0                 | 0                 | 0                 | 0                 |
| Collie River (Eaton Drive) Bridge Construction Reserve                                                     | 0                 | 0                 | 0                 | 0                 | 0                 | 0                 | 0                 | 0                 | 0                 | 0                 |
| Eaton Drive - Access Construction Reserve                                                                  | 0                 | 0                 | 0                 | 0                 | 0                 | 0                 | 0                 | 0                 | 0                 | 0                 |
| Eaton Drive - Scheme Construction Reserve                                                                  | 0                 | 0                 | 0                 | 0                 | 0                 | 0                 | 0                 | 0                 | 0                 | 0                 |
| Swimming Pool Inspections Reserve                                                                          | 0                 | 0                 | 0                 | 0                 | 0                 | 0                 | 0                 | 0                 | 0                 | 0                 |
| Tourism Reserve                                                                                            | 0                 | 0                 | 0                 | 0                 | 0                 | 0                 | 0                 | 0                 | 0                 | 0                 |
| Carried Forward Projects Reserve                                                                           | 400,000           | 425,000           | 425,000           | 300,000           | 425,000           | 425,000           | 300,000           | 300,000           | 300,000           | 300,000           |
| Transfer to Pecerves from Municipal Fund                                                                   |                   |                   |                   |                   |                   |                   |                   |                   |                   |                   |
| Transfer to Reserves from Municipal Fund                                                                   | 110.11            | 200 200           | 100,000           | Auraia            |                   | 24.04.0           |                   |                   |                   |                   |
| Information Technology Reserve                                                                             | 400,000           | 400,000           | 400,000           | 450,000           | 500,000           | 500,000           | 500,000           | 500,000           | 500,000           | 600,000           |
| Eaton Recreation Centre - Equipment Reserve<br>Plant & Engineering Equipment Reserve                       | 80,000<br>126,000 | 80,000<br>250,000 | 80,000<br>256,500 | 80,000<br>276,500 | 80,000<br>290,000 | 80,000<br>317,000 | 80,000<br>300,000 | 80,000<br>300,000 | 80,000<br>353,000 | 80,000<br>365,355 |
| Building Maintenance Reserve                                                                               | 6,952,834         | 1,000,000         | 1,000,000         | 1,000,000         | 700,000           | 700,000           | 700,000           | 600,000           | 600,000           | 600,000           |
| Employee Relief Reserve                                                                                    | 5,000             | 5,000             | 5,000             | 5,000             | 5,000             | 5,000             | 5,000             | 55,000            | 55,000            | 55,000            |
| Employee Leave Entitlements Reserve                                                                        | 500               | 500               | 5,000             | 5,000             | 5,000             | 5,000             | 10,000            | 30,000            | 30,000            | 30,000            |
| Accrued Salaries Reserve                                                                                   | 5,000             | 5,000             | 5,000             | 5,000             | 5,000             | 5,000             | 5,000             | 55,000            | 55,000            | 55,000            |
| Executive & Compliance Vehicle Reserve                                                                     | 95,000            | 150,000           | 100,000           | 120,000           | 145,000           | 200,000           | 150,000           | 150,000           | 155,000           | 165,000           |
| Road Construction & Major Mtce Reserve                                                                     | 900,000           | 700,000           | 600,000           | 800,000           | 1,600,000         | 1,900,000         | 1,900,000         | 2,000,000         | 2,100,000         | 2,200,000         |
| Road Safety Programs Reserve                                                                               | 0                 | 0                 | 0                 | 0                 | 0                 | 0                 | 0                 | 0                 | 0                 | 0                 |
| Storm Water Reserve                                                                                        | 25,000            | 25,000            | 30,000            | 30,000            | 50,000            | 50,000            | 50,000            | 50,000            | 50,000            | 50,000            |
| Strategic Planning Studies Reserve                                                                         | 5,000             | 0                 | 0                 | 5,000             | 0                 | 0                 | 10,000            | 20,000            | 30,000            | 40,000            |
| Town Planning Consultancy Reserve                                                                          | 10,000            | 10,000            | 30,000            | 30,000            | 30,000            | 30,000            | 30,000            | 40,000            | 50,000            | 50,000            |
| Parks & Reserves Upgrades Reserve                                                                          | 200,000           | 200,000           | 150,000           | 250,000           | 300,000           | 300,000           | 300,000           | 300,000           | 300,000           | 300,000           |
| Election Expenses Reserve                                                                                  | 25,000            | 25,000            | 25,000            | 30,000            | 30,000            | 30,000            | 30,000            | 30,000            | 35,000            | 35,000            |
| Asset / Rates Revaluation Reserve                                                                          | 70,000            | 100,000           | 70,000            | 90,000            | 90,000            | 130,000           | 130,000           | 130,000           | 130,000           | 140,000           |
| Pathways Reserve                                                                                           | 100,000           | 100,000           | 150,000           | 150,000           | 200,000           | 200,000           | 200,000           | 200,000           | 200,000           | 200,000           |
| Fire Control Reserve                                                                                       | 761 120           | 792.070           | 0 000 577         | 022.020           | 944 027           | 0                 | 0 901 520         | 016 029           | 044.436           | 072.760           |
| Unspent Grants Reserve                                                                                     | 761,139           | 782,070           | 803,577           | 823,039           | 844,027           | 866,816           | 891,520           | 916,928           | 944,436           | 972,769           |
| Refuse Site Environmental Works Reserve                                                                    | 5 000             | 5,000             | 5,000             | 5,000             | 5,000             | 5,000             | 15,000            | 20,000            | 20,000            | 20,000            |
| Refuse & Recycling Bin Replacement Reserve Recycling Education Reserve Fund                                | 5,000<br>10,000   | 5,000<br>25,000   | 5,000<br>30,000   | 5,000<br>30,000   | 5,000<br>30,000   | 5,000<br>30,000   | 15,000<br>30,000  | 30,000            | 20,000<br>30,000  | 20,000<br>30,000  |
| Unspent Specified Area Rate - Bulk Waste Collection                                                        | 10,000            | 25,000            | 30,000            | 30,000            | 30,000            | 0 30,000          | 30,000            | 30,000            | 30,000            | 30,000            |
| Unspent Specified Area Rate - Eaton Landscaping Levy                                                       | 100,000           | 100,000           | 100,000           | 100,000           | 100,000           | 100,000           | 100,000           | 100,000           | 103,000           | 106,090           |
| Council Land Development Reserve                                                                           | 10,000            | 100,000           | 10,000            | 10,000            | 10,000            | 10,000            | 10,000            | 10,000            | 105,000           | 50,000            |
| Sale of Land Reserve                                                                                       | 0,000             | 0                 | 0                 | 0                 | 0                 | 0                 | 0                 | 0,000             | 10,000            | 0,000             |
| WANJU Developer Contribution Plan Unspent Loan Reserve                                                     | 0                 | 0                 | 0                 | 0                 | 0                 | 0                 | 0                 | 0                 | 391,500           | 391,500           |
| Dardanup Expansion Developer Contribution Reserve                                                          | 0                 | 0                 | 0                 | 0                 | 0                 | 0                 | 0                 | 0                 | 0                 | 0                 |
| Contribution to Works Reserve                                                                              | 0                 | 0                 | 0                 | 0                 | 0                 | 0                 | 0                 | 0                 | 0                 | 0                 |
| Collie River (Eaton Drive) Bridge Construction Reserve                                                     | 0                 | 0                 | 0                 | 0                 | 0                 | 0                 | 0                 | 0                 | 0                 | 0                 |
| Eaton Drive - Access Construction Reserve                                                                  | 0                 | 0                 | 0                 | 0                 | 0                 | 0                 | 0                 | 0                 | 0                 | 0                 |
| Eaton Drive - Scheme Construction Reserve                                                                  | 0                 | 0                 | 0                 | 0                 | 0                 | 0                 | 0                 | 0                 | 0                 | 0                 |
| Swimming Pool Inspections Reserve                                                                          | 0                 | 0                 | 0                 | 0                 | 0                 | 0                 | 0                 | 0                 | 0                 | 0                 |
| Tourism Reserve                                                                                            | 0                 | 0                 | 0                 | 0                 | 0                 | 0                 | 0                 | 0                 | 0                 | 0                 |
| Carried Forward Projects Reserve                                                                           | 300,000           | 140,000           | 300,000           | 300,000           | 200,000           | 250,000           | 300,000           | 300,000           | 300,000           | 300,000           |
| TOTAL                                                                                                      | 10,185,473        | 4,102,570         | 4,155,077         | 4,594,539         | 5,219,027         | 5,713,816         | 5,746,520         | 5,916,928         | 6,521,936         | 6,835,714         |
| NET TRANSFER TO / (FROM) RESERVE                                                                           | (\$1,456,192)     | (\$4,255,894)     | (\$267,410)       | (\$244,870)       | \$241,837         | (\$957,365)       | \$571,147         | \$253,097         | \$1,249,341       | \$878,152         |
|                                                                                                            |                   |                   |                   |                   |                   |                   |                   |                   |                   |                   |