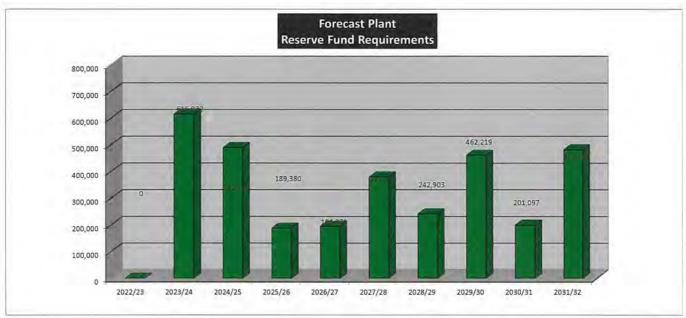

### PLANT & ENGINEERING EQUIPMENT RESERVE FUND SUMMARY

|                                             | 2022/23 | 2023/24 | 2024/25 | 2025/26 | 2026/27 | 2027/28 | 2028/29 | 2029/30 | 2030/31 | 2031/32 |
|---------------------------------------------|---------|---------|---------|---------|---------|---------|---------|---------|---------|---------|
| RESERVE                                     |         |         |         |         |         |         |         |         |         |         |
| Transfers from Reserves                     |         |         |         |         |         |         |         |         |         |         |
| Per 10 Year Engineering Services Fleet Plan | 0       | 616,032 | 490,662 | 189,380 | 196,279 | 380,716 | 242,903 | 462,219 | 201,097 | 482,905 |
| Transfers from Reserves                     | 0       | 616,032 | 490,662 | 189,380 | 196,279 | 380,716 | 242,903 | 462,219 | 201,097 | 482,905 |
| Per 10 Year Engineering Services Fleet Plan | 126,000 | 250,000 | 256,500 | 276,500 | 290,000 | 317,000 | 300,000 | 300,000 | 353,000 | 365,355 |
| Transfers to Reserves                       | 126,000 | 250,000 | 256,500 | 276,500 | 290,000 | 317,000 | 300,000 | 300,000 | 353,000 | 365,355 |

### FUND PURPOSE

This Reserve is established to fund the purchase, replacement or lease of Council's heavy plant and engineering equipment. Allocations to and from this fund are costed by Council's 10 year Engineering Services Vehicles Plan.