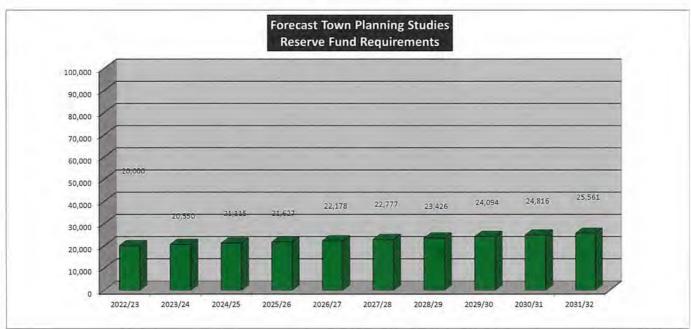

### TOWN PLANNING CONSULTANCY RESERVE FUND SUMMARY

|                         | 2022/23 | 2023/24 | 2024/25 | 2025/26 | 2026/27 | 2027/28 | 2028/29 | 2029/30 | 2030/31 | 2031/32 |
|-------------------------|---------|---------|---------|---------|---------|---------|---------|---------|---------|---------|
| RESERVE                 |         |         |         |         |         |         |         |         |         |         |
| Transfers from Reserves | 20,000  | 20,550  | 21,115  | 21,627  | 22,178  | 22,777  | 23,426  | 24,094  | 24,816  | 25,561  |
| Transfers to Reserves   | 10,000  | 10,000  | 30,000  | 30,000  | 30,000  | 30,000  | 30,000  | 40,000  | 50,000  | 50,000  |

### **FUND PURPOSE**

This Reserve is established to fund the engagement of consultants to undertake Town Planning Studies.