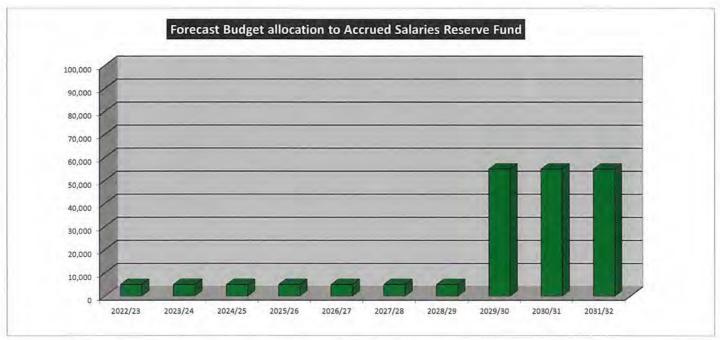

### **ACCRUED SALARIES RESERVE FUND SUMMARY**

|                         | 2022/23 | 2023/24 | 2024/25 | 2025/26 | 2026/27 | 2027/28 | 2028/29 | 2029/30 | 2030/31 | 2031/32 |  |
|-------------------------|---------|---------|---------|---------|---------|---------|---------|---------|---------|---------|--|
| RESERVE                 |         |         |         |         |         |         |         |         |         |         |  |
| Transfers from Reserves | 5,000   | 5,000   | 5,000   | 5,000   | 5,000   | 255000  | 5000    | 5000    | 5000    | 5000    |  |
| Transfers to Reserves   | 5,000   | 5,000   | 5,000   | 5,000   | 5,000   | 5,000   | 5,000   | 55,000  | 55,000  | 55,000  |  |

### **FUND PURPOSE**

This funds consists of cash backed salaries and wages allocation paid annually into this reserve over a period of 10 financial years to meet the additional cashflow in each eleventh year when 27 pay periods occur (all other years have 26 pay periods).