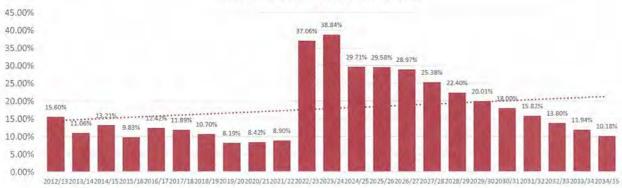

Gross Debt to Revenue Ratio ideally not exceed 60%

Where any of these ratios are outside these limits, Council may consider the deferment or a reduction in borrowings to meet these adopted indicators.

### Gross Debt to Revenue Ratio

Gross Debt (All borrowing and overdrafts) as a % of Total Revenue (Total operating Revenue less specific purpose grants).

### Maximum Limit = 10%

Gross Debt to Revenue Ratio

Maximum Limit = 60%