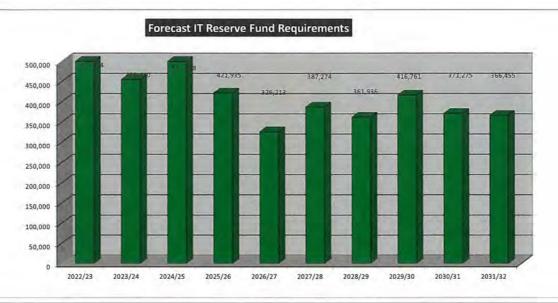

### INFORMATION TECHNOLOGY RESERVE FUND SUMMARY

|                                    | 2022/23 | 2023/24 | 2024/25 | 2025/26 | 2026/27 | 2027/28 | 2028/29 | 2029/30 | 2030/31 | 2031/32 |
|------------------------------------|---------|---------|---------|---------|---------|---------|---------|---------|---------|---------|
| RESERVE                            |         |         |         |         |         |         |         |         |         |         |
| Transfers from Reserves IT Reserve | 530,942 | 456,928 | 553,712 | 423,567 | 327,907 | 389,035 | 363,768 | 418,666 | 373,257 | 368,515 |
| Transfers to Reserves IT Reserve   | 400,000 | 400,000 | 400,000 | 450,000 | 500,000 | 500,000 | 500,000 | 500,000 | 500,000 | 600,000 |

### **FUND PURPOSE**

This Reserve is established for the acquisition or lease of software and computer equipment.

Allocations to and from this fund are costed by Councils 10 year Information Technology Asset Management Plan.

Due to the rapidly changing nature of IT systems and software, it in anticipated that changes in this future forecast will occur in subsequent years.