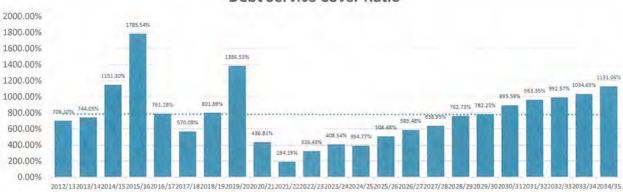

### **Debt Indicators**

In the:

- a) preceeding financial year;
- b) the current financial year; and
- c) the following financial year.

Debt Service Cover Ratio ideally is not less than 200% Debt Service Ratio does not exceed 10%

### **Debt Service Cover Ratio**

Operating Surplus (excluding grants for the development of assets) before Interest and Depreciation as a % of Principal and Interest repayments (includes Govt Guarantee fee). Measures a Council's ability to service debt out of its uncommitted or general purpose fund available for its operations.

### Minimum Limit = 200%