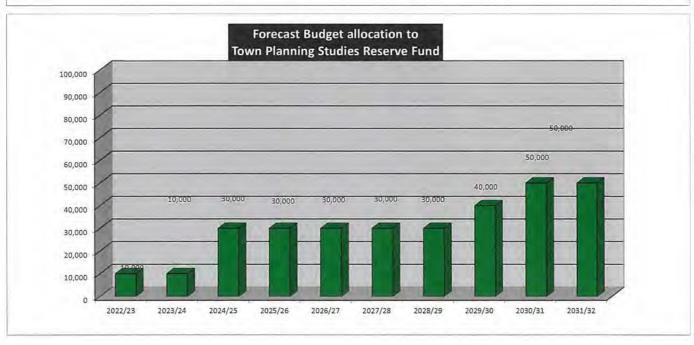

### TOWN PLANNING CONSULTANCY RESERVE FUND SUMMARY

|                         | 2022/23 | 2023/24 | 2024/25 | 2025/26 | 2026/27 | 2027/28 | 2028/29 | 2029/30 | 2030/31 | 2031/32 |
|-------------------------|---------|---------|---------|---------|---------|---------|---------|---------|---------|---------|
| RESERVE                 |         |         |         |         |         |         |         |         |         |         |
| Transfers from Reserves | 20,000  | 20,550  | 21,115  | 21,627  | 22,178  | 22,777  | 23,426  | 24,094  | 24,816  | 25,561  |
| Transfers to Reserves   | 10,000  | 10,000  | 30,000  | 30,000  | 30,000  | 30,000  | 30,000  | 40,000  | 50,000  | 50,000  |

### **FUND PURPOSE**

This Reserve is established to fund the engagement of consultants to undertake Town Planning Studies.