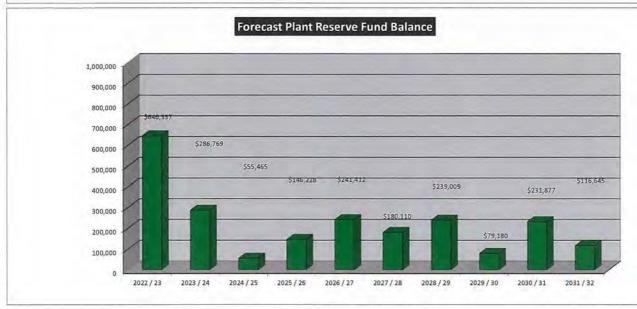

### PLANT & ENGINEERING EQUIPMENT RESERVE FUND SUMMARY

|                                             | 2022/23 | 2023/24 | 2024/25 | 2025/26 | 2026/27 | 2027/28 | 2028/29 | 2029/30 | 2030/31 | 2031/32 |
|---------------------------------------------|---------|---------|---------|---------|---------|---------|---------|---------|---------|---------|
| RESERVE                                     |         |         |         |         |         |         |         |         |         |         |
| Transfers from Reserves                     |         |         |         |         |         |         |         |         |         |         |
| Per 10 Year Engineering Services Fleet Plan | 0       | 616,032 | 490,662 | 189,380 | 196,279 | 380,716 | 242,903 | 462,219 | 201,097 | 482,905 |
| Transfers from Reserves                     | 0       | 616,032 | 490,662 | 189,380 | 196,279 | 380,716 | 242,903 | 462,219 | 201,097 | 482,905 |
| Per 10 Year Engineering Services Fleet Plan | 126,000 | 250,000 | 256,500 | 276,500 | 290,000 | 317,000 | 300,000 | 300,000 | 353,000 | 365,355 |
| Transfers to Reserves                       | 126,000 | 250,000 | 256,500 | 276,500 | 290,000 | 317,000 | 300,000 | 300,000 | 353,000 | 365,355 |