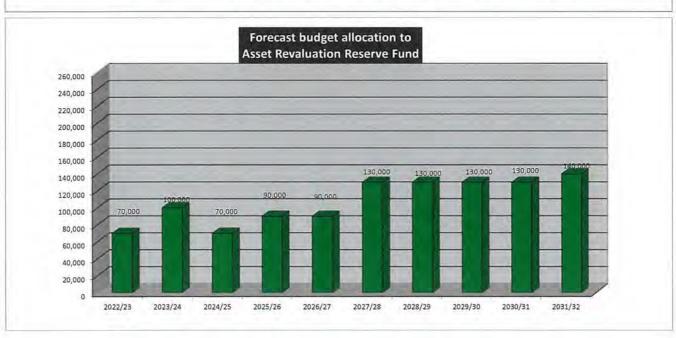

### CONSOLIDATED SUMMARY

|                                                                                                            | 2022/23           | 2023/24           | 2024/25           | 2025/26           | 2026/27           | 2027/28           | 2028/29           | 2029/30           | 2030/31           | 2031/32           |
|------------------------------------------------------------------------------------------------------------|-------------------|-------------------|-------------------|-------------------|-------------------|-------------------|-------------------|-------------------|-------------------|-------------------|
| Transfer from Reserves to Municipal Fund                                                                   |                   |                   |                   |                   |                   |                   |                   |                   |                   |                   |
| Information Technology Reserve                                                                             | 530,942           | 456,928           | 553,712           | 423,567           | 327,907           | 389,035           | 363,768           | 418,666           | 373,257           | 368,515           |
| Eaton Recreation Centre - Equipment Reserve                                                                | 47,739            | 76,677            | 103,349           | 53,479            | 105,197           | 79,319            | 65,036            | 121,425           | 103,210           | 152,772           |
| Plant & Engineering Equipment Reserve                                                                      | 0                 | 616,032           | 490,662           | 189,380           | 196,279           | 380,716           | 242,903           | 462,219           | 201,097           | 482,905           |
| Building Maintenance Reserve                                                                               | 6,658,292         | 3,939,035         | 546,805           | 1,420,130         | 739,485           | 852,053           | 787,205           | 638,354           | 129,916           | 259,190           |
| Employee Relief Reserve                                                                                    | 5,000             | 5,000             | 5,000             | 5,000             | 5,000             | 5,000             | 5,000             | 5,000             | 5,000             | 5,000             |
| Employee Leave Entitlements Reserve Accrued Salaries Reserve                                               | 5,000             | 5,000             | 53,571<br>5,000   | 5,000             | 5,000             | 255,000           | 5,000             | 5,000             | 5,000             | 5,000             |
| Executive & Compliance Vehicle Reserve                                                                     | 0                 | 405,762           | 44,899            | 0,000             | 71,637            | 390,848           | 103,065           | 0                 | 25,000            | 484,941           |
| Road Construction & Major Mtce Reserve                                                                     | 915,005           | 988,427           | 784,060           | 865,765           | 1,554,156         | 2,021,827         | 1,607,018         | 1,939,263         | 2,347,607         | 2,177,493         |
| Road Safety Programs Reserve                                                                               | 0                 | 0                 | 0                 | 0                 | 0                 | 0                 | 0                 | 0                 | 0                 | 0                 |
| Storm Water Reserve                                                                                        | 104,726           | 49,200            | 0                 | 92,775            | 95,095            | 48,736            | 49,954            | 0                 | 0                 | 0                 |
| Strategic Planning Studies Reserve                                                                         | 7,500             | 26,250            | 7,500             | 375               | 30,000            | 250               | 12,500            | 41,250            | 0                 | 0                 |
| Town Planning Consultancy Reserve                                                                          | 20,000            | 20,550            | 21,115            | 21,627            | 22,178            | 22,777            | 23,426            | 24,094            | 24,816            | 25,561            |
| Parks & Reserves Upgrades Reserve                                                                          | 305,000           | 206,000           | 70,000            | 262,500           | 240,000           | 450,000           | 200,000           | 350,000           | 300,000           | 200,000           |
| Election Expenses Reserve                                                                                  | 0                 | 40,000            | 0                 | 50,000            | 0                 | 45,000            | 0                 | 55,000            | 0                 | 50,000            |
| Asset / Rates Revaluation Reserve                                                                          | 25,603            | 36,460            | 172,382           | 64,314            | 105,314           | 185,442           | 31,690            | 45,019            | 247,544           | 106,143           |
| Pathways Reserve                                                                                           | 103,000           | 163,567           | 218,877           | 144,978           | 93,117            | 135,219           | 368,770           | 222,711           | 146,391           | 247,523           |
| Fire Control Reserve                                                                                       | 0                 | 0                 | 0                 | 0                 | 0                 | 0                 | 0                 | 016.038           | 0                 | 0 772 760         |
| Unspent Grants Reserve                                                                                     | 817,474<br>0      | 782,070           | 803,577           | 823,039           | 844,027           | 866,816           | 891,520<br>0      | 916,928           | 944,436           | 972,769<br>0      |
| Refuse Site Environmental Works Reserve                                                                    | 0                 | 0                 | 0                 | 0                 | 0                 | 0                 | 0                 | 0                 | 0                 | 0                 |
| Refuse & Recycling Bin Replacement Reserve                                                                 | 11,385            | 11,506            | 11,977            | 12,480            | 12,798            | 13,144            | 13,518            | 13,903            | 14,320            | 14,750            |
| Recycling Education Reserve Fund Unspent Specified Area Rate - Bulk Waste Collection                       | 11,363            | 11,506            | 0                 | 12,480            | 12,798            | 15,144            | 15,516            | 15,905            | 14,520            | 14,730            |
| Unspent Specified Area Rate - Balik Waste Collection  Unspent Specified Area Rate - Eaton Landscaping Levy | 250,000           | 100,000           | 100,000           | 100,000           | 100,000           | 100,000           | 100,000           | 100,000           | 100,000           | 100,000           |
| Council Land Development Reserve                                                                           | 5,000             | 5,000             | 5,000             | 5,000             | 5,000             | 5,000             | 5,000             | 5,000             | 5,000             | 5,000             |
| Sale of Land Reserve                                                                                       | 1,000,000         | 0                 | 0                 | 0                 | 0                 | 0                 | 0                 | 0                 | 0                 | 0,000             |
| WANJU Developer Contribution Plan Unspent Loan Reserve                                                     | 430,000           | 0                 | 0                 | 0                 | 0                 | 0                 | 0                 | 0                 | 0                 | 0                 |
| Dardanup Expansion Developer Contribution Reserve                                                          | 0                 | 0                 | 0                 | 0                 | 0                 | 0                 | 0                 | 0                 | 0                 | 0                 |
| Contribution to Works Reserve                                                                              | 0                 | 0                 | 0                 | 0                 | 0                 | 0                 | 0                 | 0                 | 0                 | 0                 |
| Collie River (Eaton Drive) Bridge Construction Reserve                                                     | 0                 | 0                 | 0                 | 0                 | 0                 | 0                 | 0                 | 0                 | 0                 | 0                 |
| Eaton Drive - Access Construction Reserve                                                                  | 0                 | 0                 | 0                 | 0                 | 0                 | 0                 | 0                 | 0                 | 0                 | 0                 |
| Eaton Drive - Scheme Construction Reserve                                                                  | 0                 | 0                 | 0                 | 0                 | 0                 | 0                 | 0                 | 0                 | 0                 | 0                 |
| Swimming Pool Inspections Reserve                                                                          | 0                 | 0                 | 0                 | 0                 | 0                 | 0                 | 0                 | 0                 | 0                 | 0                 |
| Tourism Reserve                                                                                            | 0                 | 0                 | 0                 | 0                 | 0                 | 0                 | 0                 | 0                 | 0                 | 0                 |
| Carried Forward Projects Reserve                                                                           | 400,000           | 425,000           | 425,000           | 300,000           | 425,000           | 425,000           | 300,000           | 300,000           | 300,000           | 300,000           |
| Transfer to Pecerves from Municipal Fund                                                                   |                   |                   |                   |                   |                   |                   |                   |                   |                   |                   |
| Transfer to Reserves from Municipal Fund                                                                   | 110.11            | 200 200           | 100,000           | Auraia            |                   | 24.04.0           |                   |                   |                   |                   |
| Information Technology Reserve                                                                             | 400,000           | 400,000           | 400,000           | 450,000           | 500,000           | 500,000           | 500,000           | 500,000           | 500,000           | 600,000           |
| Eaton Recreation Centre - Equipment Reserve<br>Plant & Engineering Equipment Reserve                       | 80,000<br>126,000 | 80,000<br>250,000 | 80,000<br>256,500 | 80,000<br>276,500 | 80,000<br>290,000 | 80,000<br>317,000 | 80,000<br>300,000 | 80,000<br>300,000 | 80,000<br>353,000 | 80,000<br>365,355 |
| Building Maintenance Reserve                                                                               | 6,952,834         | 1,000,000         | 1,000,000         | 1,000,000         | 700,000           | 700,000           | 700,000           | 600,000           | 600,000           | 600,000           |
| Employee Relief Reserve                                                                                    | 5,000             | 5,000             | 5,000             | 5,000             | 5,000             | 5,000             | 5,000             | 55,000            | 55,000            | 55,000            |
| Employee Leave Entitlements Reserve                                                                        | 500               | 500               | 5,000             | 5,000             | 5,000             | 5,000             | 10,000            | 30,000            | 30,000            | 30,000            |
| Accrued Salaries Reserve                                                                                   | 5,000             | 5,000             | 5,000             | 5,000             | 5,000             | 5,000             | 5,000             | 55,000            | 55,000            | 55,000            |
| Executive & Compliance Vehicle Reserve                                                                     | 95,000            | 150,000           | 100,000           | 120,000           | 145,000           | 200,000           | 150,000           | 150,000           | 155,000           | 165,000           |
| Road Construction & Major Mtce Reserve                                                                     | 900,000           | 700,000           | 600,000           | 800,000           | 1,600,000         | 1,900,000         | 1,900,000         | 2,000,000         | 2,100,000         | 2,200,000         |
| Road Safety Programs Reserve                                                                               | 0                 | 0                 | 0                 | 0                 | 0                 | 0                 | 0                 | 0                 | 0                 | 0                 |
| Storm Water Reserve                                                                                        | 25,000            | 25,000            | 30,000            | 30,000            | 50,000            | 50,000            | 50,000            | 50,000            | 50,000            | 50,000            |
| Strategic Planning Studies Reserve                                                                         | 5,000             | 0                 | 0                 | 5,000             | 0                 | 0                 | 10,000            | 20,000            | 30,000            | 40,000            |
| Town Planning Consultancy Reserve                                                                          | 10,000            | 10,000            | 30,000            | 30,000            | 30,000            | 30,000            | 30,000            | 40,000            | 50,000            | 50,000            |
| Parks & Reserves Upgrades Reserve                                                                          | 200,000           | 200,000           | 150,000           | 250,000           | 300,000           | 300,000           | 300,000           | 300,000           | 300,000           | 300,000           |
| Election Expenses Reserve                                                                                  | 25,000            | 25,000            | 25,000            | 30,000            | 30,000            | 30,000            | 30,000            | 30,000            | 35,000            | 35,000            |
| Asset / Rates Revaluation Reserve                                                                          | 70,000            | 100,000           | 70,000            | 90,000            | 90,000            | 130,000           | 130,000           | 130,000           | 130,000           | 140,000           |
| Pathways Reserve                                                                                           | 100,000           | 100,000           | 150,000           | 150,000           | 200,000           | 200,000           | 200,000           | 200,000           | 200,000           | 200,000           |
| Fire Control Reserve                                                                                       | 761 120           | 792.070           | 0 000 577         | 022.020           | 944 027           | 0                 | 0 901 520         | 016 029           | 044.436           | 072.760           |
| Unspent Grants Reserve                                                                                     | 761,139           | 782,070           | 803,577           | 823,039           | 844,027           | 866,816           | 891,520           | 916,928           | 944,436           | 972,769           |
| Refuse Site Environmental Works Reserve                                                                    | 5 000             | 5,000             | 5,000             | 5,000             | 5,000             | 5,000             | 15,000            | 20,000            | 20,000            | 20,000            |
| Refuse & Recycling Bin Replacement Reserve Recycling Education Reserve Fund                                | 5,000<br>10,000   | 5,000<br>25,000   | 5,000<br>30,000   | 5,000<br>30,000   | 5,000<br>30,000   | 5,000<br>30,000   | 15,000<br>30,000  | 30,000            | 20,000<br>30,000  | 20,000<br>30,000  |
| Unspent Specified Area Rate - Bulk Waste Collection                                                        | 10,000            | 25,000            | 30,000            | 30,000            | 30,000            | 0 30,000          | 30,000            | 30,000            | 30,000            | 30,000            |
| Unspent Specified Area Rate - Eaton Landscaping Levy                                                       | 100,000           | 100,000           | 100,000           | 100,000           | 100,000           | 100,000           | 100,000           | 100,000           | 103,000           | 106,090           |
| Council Land Development Reserve                                                                           | 10,000            | 100,000           | 10,000            | 10,000            | 10,000            | 10,000            | 10,000            | 10,000            | 105,000           | 50,000            |
| Sale of Land Reserve                                                                                       | 0,000             | 0                 | 0                 | 0                 | 0                 | 0                 | 0                 | 0,000             | 10,000            | 0,000             |
| WANJU Developer Contribution Plan Unspent Loan Reserve                                                     | 0                 | 0                 | 0                 | 0                 | 0                 | 0                 | 0                 | 0                 | 391,500           | 391,500           |
| Dardanup Expansion Developer Contribution Reserve                                                          | 0                 | 0                 | 0                 | 0                 | 0                 | 0                 | 0                 | 0                 | 0                 | 0                 |
| Contribution to Works Reserve                                                                              | 0                 | 0                 | 0                 | 0                 | 0                 | 0                 | 0                 | 0                 | 0                 | 0                 |
| Collie River (Eaton Drive) Bridge Construction Reserve                                                     | 0                 | 0                 | 0                 | 0                 | 0                 | 0                 | 0                 | 0                 | 0                 | 0                 |
| Eaton Drive - Access Construction Reserve                                                                  | 0                 | 0                 | 0                 | 0                 | 0                 | 0                 | 0                 | 0                 | 0                 | 0                 |
| Eaton Drive - Scheme Construction Reserve                                                                  | 0                 | 0                 | 0                 | 0                 | 0                 | 0                 | 0                 | 0                 | 0                 | 0                 |
| Swimming Pool Inspections Reserve                                                                          | 0                 | 0                 | 0                 | 0                 | 0                 | 0                 | 0                 | 0                 | 0                 | 0                 |
| Tourism Reserve                                                                                            | 0                 | 0                 | 0                 | 0                 | 0                 | 0                 | 0                 | 0                 | 0                 | 0                 |
| Carried Forward Projects Reserve                                                                           | 300,000           | 140,000           | 300,000           | 300,000           | 200,000           | 250,000           | 300,000           | 300,000           | 300,000           | 300,000           |
| TOTAL                                                                                                      | 10,185,473        | 4,102,570         | 4,155,077         | 4,594,539         | 5,219,027         | 5,713,816         | 5,746,520         | 5,916,928         | 6,521,936         | 6,835,714         |
| NET TRANSFER TO / (FROM) RESERVE                                                                           | (\$1,456,192)     | (\$4,255,894)     | (\$267,410)       | (\$244,870)       | \$241,837         | (\$957,365)       | \$571,147         | \$253,097         | \$1,249,341       | \$878,152         |
|                                                                                                            |                   |                   |                   |                   |                   |                   |                   |                   |                   |                   |