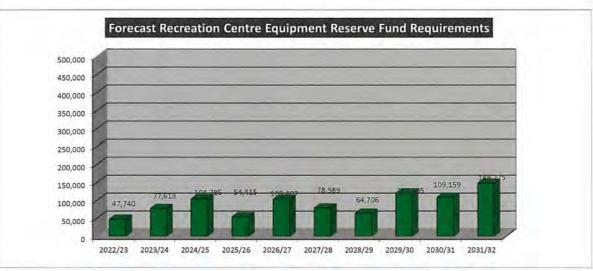

### **EATON RECREATION CENTRE - EQUIPMENT RESERVE FUND SUMMARY**

|                                                                   | 2022/23 | 2023/24 | 2024/25 | 2025/26 | 2026/27 | 2027/28 | 2028/29 | 2029/30 | 2030/31 | 2031/32 |
|-------------------------------------------------------------------|---------|---------|---------|---------|---------|---------|---------|---------|---------|---------|
| RESERVE                                                           |         |         |         |         |         |         |         |         |         |         |
| Transfers from Reserves<br>Per 10 Year Furniture & Equipment Plan | 47,739  | 76,677  | 103,349 | 53,479  | 105,197 | 79,319  | 65,036  | 121,425 | 103,210 | 152,772 |
| Transfers to Reserves<br>Per 10 Year Furniture & Equipment Plan   | 80,000  | 80,000  | 80,000  | 80,000  | 80,000  | 80,000  | 80,000  | 80,000  | 80,000  | 80,000  |

### FUND PURPOSE

This Reserve is established for the acquisition, replacement, or lease of furniture, fittings, plant or gym equipment at the Eaton Recreation Centre. Allocations to and from this fund are costed by Council's 10 year Recreation Centre Equipment Plan.