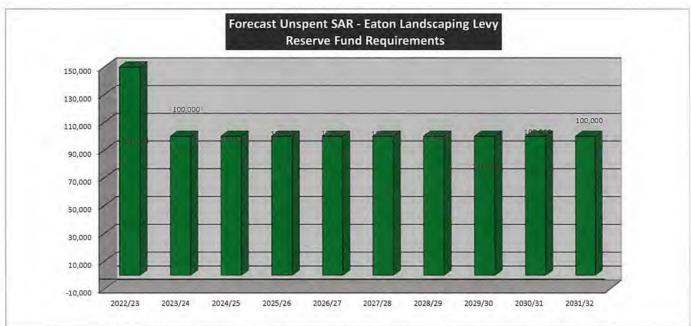

### Introduction

The purpose of this document is to provide a consolidated summary of annual transfers to and from Council's cash backed reserve funds.

Council maintains a number of cash reserves for a variety of purposes:

### CONSOLIDATED SUMMARY

|                                                                                                            | 2022/23           | 2023/24           | 2024/25           | 2025/26           | 2026/27           | 2027/28           | 2028/29           | 2029/30           | 2030/31           | 2031/32           |
|------------------------------------------------------------------------------------------------------------|-------------------|-------------------|-------------------|-------------------|-------------------|-------------------|-------------------|-------------------|-------------------|-------------------|
| Transfer from Reserves to Municipal Fund                                                                   |                   |                   |                   |                   |                   |                   |                   |                   |                   |                   |
| Information Technology Reserve                                                                             | 530,942           | 456,928           | 553,712           | 423,567           | 327,907           | 389,035           | 363,768           | 418,666           | 373,257           | 368,515           |
| Eaton Recreation Centre - Equipment Reserve                                                                | 47,739            | 76,677            | 103,349           | 53,479            | 105,197           | 79,319            | 65,036            | 121,425           | 103,210           | 152,772           |
| Plant & Engineering Equipment Reserve                                                                      | 0                 | 616,032           | 490,662           | 189,380           | 196,279           | 380,716           | 242,903           | 462,219           | 201,097           | 482,905           |
| Building Maintenance Reserve                                                                               | 6,658,292         | 3,939,035         | 546,805           | 1,420,130         | 739,485           | 852,053           | 787,205           | 638,354           | 129,916           | 259,190           |
| Employee Relief Reserve                                                                                    | 5,000             | 5,000             | 5,000             | 5,000             | 5,000             | 5,000             | 5,000             | 5,000             | 5,000             | 5,000             |
| Employee Leave Entitlements Reserve Accrued Salaries Reserve                                               | 5,000             | 5,000             | 53,571<br>5,000   | 5,000             | 5,000             | 255,000           | 5,000             | 5,000             | 5,000             | 5,000             |
| Executive & Compliance Vehicle Reserve                                                                     | 0                 | 405,762           | 44,899            | 0,000             | 71,637            | 390,848           | 103,065           | 0                 | 25,000            | 484,941           |
| Road Construction & Major Mtce Reserve                                                                     | 915,005           | 988,427           | 784,060           | 865,765           | 1,554,156         | 2,021,827         | 1,607,018         | 1,939,263         | 2,347,607         | 2,177,493         |
| Road Safety Programs Reserve                                                                               | 0                 | 0                 | 0                 | 0                 | 0                 | 0                 | 0                 | 0                 | 0                 | 0                 |
| Storm Water Reserve                                                                                        | 104,726           | 49,200            | 0                 | 92,775            | 95,095            | 48,736            | 49,954            | 0                 | 0                 | 0                 |
| Strategic Planning Studies Reserve                                                                         | 7,500             | 26,250            | 7,500             | 375               | 30,000            | 250               | 12,500            | 41,250            | 0                 | 0                 |
| Town Planning Consultancy Reserve                                                                          | 20,000            | 20,550            | 21,115            | 21,627            | 22,178            | 22,777            | 23,426            | 24,094            | 24,816            | 25,561            |
| Parks & Reserves Upgrades Reserve                                                                          | 305,000           | 206,000           | 70,000            | 262,500           | 240,000           | 450,000           | 200,000           | 350,000           | 300,000           | 200,000           |
| Election Expenses Reserve                                                                                  | 0                 | 40,000            | 0                 | 50,000            | 0                 | 45,000            | 0                 | 55,000            | 0                 | 50,000            |
| Asset / Rates Revaluation Reserve                                                                          | 25,603            | 36,460            | 172,382           | 64,314            | 105,314           | 185,442           | 31,690            | 45,019            | 247,544           | 106,143           |
| Pathways Reserve                                                                                           | 103,000           | 163,567           | 218,877           | 144,978           | 93,117            | 135,219           | 368,770           | 222,711           | 146,391           | 247,523           |
| Fire Control Reserve                                                                                       | 0                 | 0                 | 0                 | 0                 | 0                 | 0                 | 0                 | 016.038           | 0                 | 0 772 760         |
| Unspent Grants Reserve                                                                                     | 817,474<br>0      | 782,070           | 803,577           | 823,039           | 844,027           | 866,816           | 891,520<br>0      | 916,928           | 944,436           | 972,769<br>0      |
| Refuse Site Environmental Works Reserve                                                                    | 0                 | 0                 | 0                 | 0                 | 0                 | 0                 | 0                 | 0                 | 0                 | 0                 |
| Refuse & Recycling Bin Replacement Reserve                                                                 | 11,385            | 11,506            | 11,977            | 12,480            | 12,798            | 13,144            | 13,518            | 13,903            | 14,320            | 14,750            |
| Recycling Education Reserve Fund Unspent Specified Area Rate - Bulk Waste Collection                       | 11,363            | 11,506            | 0                 | 12,480            | 12,798            | 15,144            | 15,516            | 15,905            | 14,520            | 14,730            |
| Unspent Specified Area Rate - Balik Waste Collection  Unspent Specified Area Rate - Eaton Landscaping Levy | 250,000           | 100,000           | 100,000           | 100,000           | 100,000           | 100,000           | 100,000           | 100,000           | 100,000           | 100,000           |
| Council Land Development Reserve                                                                           | 5,000             | 5,000             | 5,000             | 5,000             | 5,000             | 5,000             | 5,000             | 5,000             | 5,000             | 5,000             |
| Sale of Land Reserve                                                                                       | 1,000,000         | 0                 | 0                 | 0                 | 0                 | 0                 | 0                 | 0                 | 0                 | 0,000             |
| WANJU Developer Contribution Plan Unspent Loan Reserve                                                     | 430,000           | 0                 | 0                 | 0                 | 0                 | 0                 | 0                 | 0                 | 0                 | 0                 |
| Dardanup Expansion Developer Contribution Reserve                                                          | 0                 | 0                 | 0                 | 0                 | 0                 | 0                 | 0                 | 0                 | 0                 | 0                 |
| Contribution to Works Reserve                                                                              | 0                 | 0                 | 0                 | 0                 | 0                 | 0                 | 0                 | 0                 | 0                 | 0                 |
| Collie River (Eaton Drive) Bridge Construction Reserve                                                     | 0                 | 0                 | 0                 | 0                 | 0                 | 0                 | 0                 | 0                 | 0                 | 0                 |
| Eaton Drive - Access Construction Reserve                                                                  | 0                 | 0                 | 0                 | 0                 | 0                 | 0                 | 0                 | 0                 | 0                 | 0                 |
| Eaton Drive - Scheme Construction Reserve                                                                  | 0                 | 0                 | 0                 | 0                 | 0                 | 0                 | 0                 | 0                 | 0                 | 0                 |
| Swimming Pool Inspections Reserve                                                                          | 0                 | 0                 | 0                 | 0                 | 0                 | 0                 | 0                 | 0                 | 0                 | 0                 |
| Tourism Reserve                                                                                            | 0                 | 0                 | 0                 | 0                 | 0                 | 0                 | 0                 | 0                 | 0                 | 0                 |
| Carried Forward Projects Reserve                                                                           | 400,000           | 425,000           | 425,000           | 300,000           | 425,000           | 425,000           | 300,000           | 300,000           | 300,000           | 300,000           |
| Transfer to Pecerves from Municipal Fund                                                                   |                   |                   |                   |                   |                   |                   |                   |                   |                   |                   |
| Transfer to Reserves from Municipal Fund                                                                   | 110.11            | 200 200           | 100,000           | Auraia            |                   | 24.04.0           |                   |                   |                   |                   |
| Information Technology Reserve                                                                             | 400,000           | 400,000           | 400,000           | 450,000           | 500,000           | 500,000           | 500,000           | 500,000           | 500,000           | 600,000           |
| Eaton Recreation Centre - Equipment Reserve<br>Plant & Engineering Equipment Reserve                       | 80,000<br>126,000 | 80,000<br>250,000 | 80,000<br>256,500 | 80,000<br>276,500 | 80,000<br>290,000 | 80,000<br>317,000 | 80,000<br>300,000 | 80,000<br>300,000 | 80,000<br>353,000 | 80,000<br>365,355 |
| Building Maintenance Reserve                                                                               | 6,952,834         | 1,000,000         | 1,000,000         | 1,000,000         | 700,000           | 700,000           | 700,000           | 600,000           | 600,000           | 600,000           |
| Employee Relief Reserve                                                                                    | 5,000             | 5,000             | 5,000             | 5,000             | 5,000             | 5,000             | 5,000             | 55,000            | 55,000            | 55,000            |
| Employee Leave Entitlements Reserve                                                                        | 500               | 500               | 5,000             | 5,000             | 5,000             | 5,000             | 10,000            | 30,000            | 30,000            | 30,000            |
| Accrued Salaries Reserve                                                                                   | 5,000             | 5,000             | 5,000             | 5,000             | 5,000             | 5,000             | 5,000             | 55,000            | 55,000            | 55,000            |
| Executive & Compliance Vehicle Reserve                                                                     | 95,000            | 150,000           | 100,000           | 120,000           | 145,000           | 200,000           | 150,000           | 150,000           | 155,000           | 165,000           |
| Road Construction & Major Mtce Reserve                                                                     | 900,000           | 700,000           | 600,000           | 800,000           | 1,600,000         | 1,900,000         | 1,900,000         | 2,000,000         | 2,100,000         | 2,200,000         |
| Road Safety Programs Reserve                                                                               | 0                 | 0                 | 0                 | 0                 | 0                 | 0                 | 0                 | 0                 | 0                 | 0                 |
| Storm Water Reserve                                                                                        | 25,000            | 25,000            | 30,000            | 30,000            | 50,000            | 50,000            | 50,000            | 50,000            | 50,000            | 50,000            |
| Strategic Planning Studies Reserve                                                                         | 5,000             | 0                 | 0                 | 5,000             | 0                 | 0                 | 10,000            | 20,000            | 30,000            | 40,000            |
| Town Planning Consultancy Reserve                                                                          | 10,000            | 10,000            | 30,000            | 30,000            | 30,000            | 30,000            | 30,000            | 40,000            | 50,000            | 50,000            |
| Parks & Reserves Upgrades Reserve                                                                          | 200,000           | 200,000           | 150,000           | 250,000           | 300,000           | 300,000           | 300,000           | 300,000           | 300,000           | 300,000           |
| Election Expenses Reserve                                                                                  | 25,000            | 25,000            | 25,000            | 30,000            | 30,000            | 30,000            | 30,000            | 30,000            | 35,000            | 35,000            |
| Asset / Rates Revaluation Reserve                                                                          | 70,000            | 100,000           | 70,000            | 90,000            | 90,000            | 130,000           | 130,000           | 130,000           | 130,000           | 140,000           |
| Pathways Reserve                                                                                           | 100,000           | 100,000           | 150,000           | 150,000           | 200,000           | 200,000           | 200,000           | 200,000           | 200,000           | 200,000           |
| Fire Control Reserve                                                                                       | 761 120           | 792.070           | 0 000 577         | 022.020           | 944 027           | 0                 | 0 901 520         | 016 029           | 044.436           | 072.760           |
| Unspent Grants Reserve                                                                                     | 761,139           | 782,070           | 803,577           | 823,039           | 844,027           | 866,816           | 891,520           | 916,928           | 944,436           | 972,769           |
| Refuse Site Environmental Works Reserve                                                                    | 5 000             | 5,000             | 5,000             | 5,000             | 5,000             | 5,000             | 15,000            | 20,000            | 20,000            | 20,000            |
| Refuse & Recycling Bin Replacement Reserve Recycling Education Reserve Fund                                | 5,000<br>10,000   | 5,000<br>25,000   | 5,000<br>30,000   | 5,000<br>30,000   | 5,000<br>30,000   | 5,000<br>30,000   | 15,000<br>30,000  | 30,000            | 20,000<br>30,000  | 20,000<br>30,000  |
| Unspent Specified Area Rate - Bulk Waste Collection                                                        | 10,000            | 25,000            | 30,000            | 30,000            | 30,000            | 0 30,000          | 30,000            | 30,000            | 30,000            | 30,000            |
| Unspent Specified Area Rate - Eaton Landscaping Levy                                                       | 100,000           | 100,000           | 100,000           | 100,000           | 100,000           | 100,000           | 100,000           | 100,000           | 103,000           | 106,090           |
| Council Land Development Reserve                                                                           | 10,000            | 100,000           | 10,000            | 10,000            | 10,000            | 10,000            | 10,000            | 10,000            | 105,000           | 50,000            |
| Sale of Land Reserve                                                                                       | 0,000             | 0                 | 0                 | 0                 | 0                 | 0                 | 0                 | 0,000             | 10,000            | 0,000             |
| WANJU Developer Contribution Plan Unspent Loan Reserve                                                     | 0                 | 0                 | 0                 | 0                 | 0                 | 0                 | 0                 | 0                 | 391,500           | 391,500           |
| Dardanup Expansion Developer Contribution Reserve                                                          | 0                 | 0                 | 0                 | 0                 | 0                 | 0                 | 0                 | 0                 | 0                 | 0                 |
| Contribution to Works Reserve                                                                              | 0                 | 0                 | 0                 | 0                 | 0                 | 0                 | 0                 | 0                 | 0                 | 0                 |
| Collie River (Eaton Drive) Bridge Construction Reserve                                                     | 0                 | 0                 | 0                 | 0                 | 0                 | 0                 | 0                 | 0                 | 0                 | 0                 |
| Eaton Drive - Access Construction Reserve                                                                  | 0                 | 0                 | 0                 | 0                 | 0                 | 0                 | 0                 | 0                 | 0                 | 0                 |
| Eaton Drive - Scheme Construction Reserve                                                                  | 0                 | 0                 | 0                 | 0                 | 0                 | 0                 | 0                 | 0                 | 0                 | 0                 |
| Swimming Pool Inspections Reserve                                                                          | 0                 | 0                 | 0                 | 0                 | 0                 | 0                 | 0                 | 0                 | 0                 | 0                 |
| Tourism Reserve                                                                                            | 0                 | 0                 | 0                 | 0                 | 0                 | 0                 | 0                 | 0                 | 0                 | 0                 |
| Carried Forward Projects Reserve                                                                           | 300,000           | 140,000           | 300,000           | 300,000           | 200,000           | 250,000           | 300,000           | 300,000           | 300,000           | 300,000           |
| TOTAL                                                                                                      | 10,185,473        | 4,102,570         | 4,155,077         | 4,594,539         | 5,219,027         | 5,713,816         | 5,746,520         | 5,916,928         | 6,521,936         | 6,835,714         |
| NET TRANSFER TO / (FROM) RESERVE                                                                           | (\$1,456,192)     | (\$4,255,894)     | (\$267,410)       | (\$244,870)       | \$241,837         | (\$957,365)       | \$571,147         | \$253,097         | \$1,249,341       | \$878,152         |
|                                                                                                            |                   |                   |                   |                   |                   |                   |                   |                   |                   |                   |