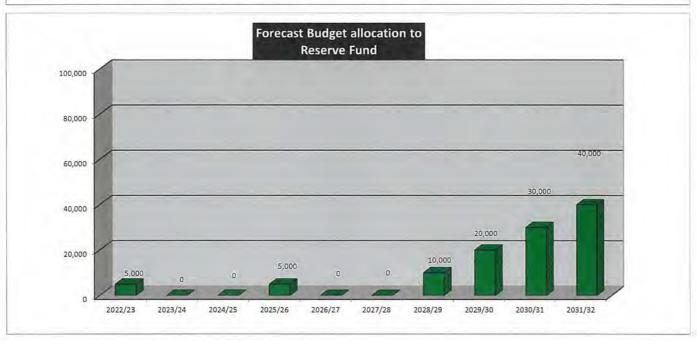

### STRATEGIC PLANNING STUDIES RESERVE FUND SUMMARY

|                         | 2022/23 | 2023/24 | 2024/25 | 2025/26 | 2026/27 | 2027/28 | 2028/29 | 2029/30 | 2030/31 | 2031/32 |
|-------------------------|---------|---------|---------|---------|---------|---------|---------|---------|---------|---------|
| RESERVE                 |         |         |         |         |         |         |         |         |         |         |
| Transfers from Reserves | 7,500   | 26,250  | 7,500   | 375     | 30,000  | 250     | 12,500  | 41,250  | 0       | 0       |
| Transfers to Reserves   | 5,000   | 0       | 0       | 5,000   | 0       | 0       | 10,000  | 20,000  | 30,000  | 40,000  |

### FUND PURPOSE

This Reserve is established to fund for strategic studies.