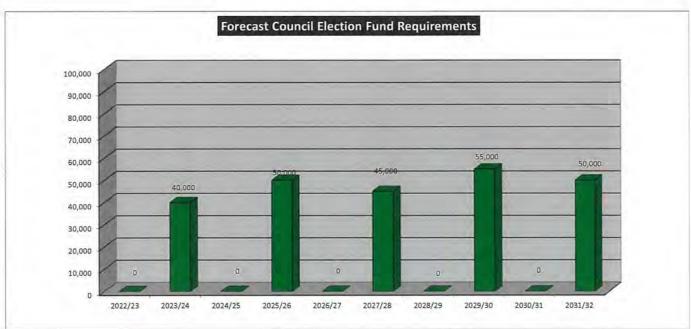

### Introduction

The purpose of this document is to provide a consolidated summary of annual transfers to and from Council's cash backed reserve funds.

Council maintains a number of cash reserves for a variety of purposes:

### CONSOLIDATED SUMMARY

|                                                                                                            | 2022/23           | 2023/24           | 2024/25           | 2025/26           | 2026/27           | 2027/28           | 2028/29           | 2029/30           | 2030/31           | 2031/32           |
|------------------------------------------------------------------------------------------------------------|-------------------|-------------------|-------------------|-------------------|-------------------|-------------------|-------------------|-------------------|-------------------|-------------------|
| Transfer from Reserves to Municipal Fund                                                                   |                   |                   |                   |                   |                   |                   |                   |                   |                   |                   |
| Information Technology Reserve                                                                             | 530,942           | 456,928           | 553,712           | 423,567           | 327,907           | 389,035           | 363,768           | 418,666           | 373,257           | 368,515           |
| Eaton Recreation Centre - Equipment Reserve                                                                | 47,739            | 76,677            | 103,349           | 53,479            | 105,197           | 79,319            | 65,036            | 121,425           | 103,210           | 152,772           |
| Plant & Engineering Equipment Reserve                                                                      | 0                 | 616,032           | 490,662           | 189,380           | 196,279           | 380,716           | 242,903           | 462,219           | 201,097           | 482,905           |
| Building Maintenance Reserve                                                                               | 6,658,292         | 3,939,035         | 546,805           | 1,420,130         | 739,485           | 852,053           | 787,205           | 638,354           | 129,916           | 259,190           |
| Employee Relief Reserve                                                                                    | 5,000             | 5,000             | 5,000             | 5,000             | 5,000             | 5,000             | 5,000             | 5,000             | 5,000             | 5,000             |
| Employee Leave Entitlements Reserve Accrued Salaries Reserve                                               | 5,000             | 5,000             | 53,571<br>5,000   | 5,000             | 5,000             | 255,000           | 5,000             | 5,000             | 5,000             | 5,000             |
| Executive & Compliance Vehicle Reserve                                                                     | 0                 | 405,762           | 44,899            | 0,000             | 71,637            | 390,848           | 103,065           | 0                 | 25,000            | 484,941           |
| Road Construction & Major Mtce Reserve                                                                     | 915,005           | 988,427           | 784,060           | 865,765           | 1,554,156         | 2,021,827         | 1,607,018         | 1,939,263         | 2,347,607         | 2,177,493         |
| Road Safety Programs Reserve                                                                               | 0                 | 0                 | 0                 | 0                 | 0                 | 0                 | 0                 | 0                 | 0                 | 0                 |
| Storm Water Reserve                                                                                        | 104,726           | 49,200            | 0                 | 92,775            | 95,095            | 48,736            | 49,954            | 0                 | 0                 | 0                 |
| Strategic Planning Studies Reserve                                                                         | 7,500             | 26,250            | 7,500             | 375               | 30,000            | 250               | 12,500            | 41,250            | 0                 | 0                 |
| Town Planning Consultancy Reserve                                                                          | 20,000            | 20,550            | 21,115            | 21,627            | 22,178            | 22,777            | 23,426            | 24,094            | 24,816            | 25,561            |
| Parks & Reserves Upgrades Reserve                                                                          | 305,000           | 206,000           | 70,000            | 262,500           | 240,000           | 450,000           | 200,000           | 350,000           | 300,000           | 200,000           |
| Election Expenses Reserve                                                                                  | 0                 | 40,000            | 0                 | 50,000            | 0                 | 45,000            | 0                 | 55,000            | 0                 | 50,000            |
| Asset / Rates Revaluation Reserve                                                                          | 25,603            | 36,460            | 172,382           | 64,314            | 105,314           | 185,442           | 31,690            | 45,019            | 247,544           | 106,143           |
| Pathways Reserve                                                                                           | 103,000           | 163,567           | 218,877           | 144,978           | 93,117            | 135,219           | 368,770           | 222,711           | 146,391           | 247,523           |
| Fire Control Reserve                                                                                       | 0                 | 0                 | 0                 | 0                 | 0                 | 0                 | 0                 | 016.038           | 0                 | 0 772 760         |
| Unspent Grants Reserve                                                                                     | 817,474<br>0      | 782,070           | 803,577           | 823,039           | 844,027           | 866,816           | 891,520<br>0      | 916,928           | 944,436           | 972,769<br>0      |
| Refuse Site Environmental Works Reserve                                                                    | 0                 | 0                 | 0                 | 0                 | 0                 | 0                 | 0                 | 0                 | 0                 | 0                 |
| Refuse & Recycling Bin Replacement Reserve                                                                 | 11,385            | 11,506            | 11,977            | 12,480            | 12,798            | 13,144            | 13,518            | 13,903            | 14,320            | 14,750            |
| Recycling Education Reserve Fund Unspent Specified Area Rate - Bulk Waste Collection                       | 11,363            | 11,506            | 0                 | 12,480            | 12,798            | 15,144            | 15,516            | 15,905            | 14,520            | 14,730            |
| Unspent Specified Area Rate - Balik Waste Collection  Unspent Specified Area Rate - Eaton Landscaping Levy | 250,000           | 100,000           | 100,000           | 100,000           | 100,000           | 100,000           | 100,000           | 100,000           | 100,000           | 100,000           |
| Council Land Development Reserve                                                                           | 5,000             | 5,000             | 5,000             | 5,000             | 5,000             | 5,000             | 5,000             | 5,000             | 5,000             | 5,000             |
| Sale of Land Reserve                                                                                       | 1,000,000         | 0                 | 0                 | 0                 | 0                 | 0                 | 0                 | 0                 | 0                 | 0,000             |
| WANJU Developer Contribution Plan Unspent Loan Reserve                                                     | 430,000           | 0                 | 0                 | 0                 | 0                 | 0                 | 0                 | 0                 | 0                 | 0                 |
| Dardanup Expansion Developer Contribution Reserve                                                          | 0                 | 0                 | 0                 | 0                 | 0                 | 0                 | 0                 | 0                 | 0                 | 0                 |
| Contribution to Works Reserve                                                                              | 0                 | 0                 | 0                 | 0                 | 0                 | 0                 | 0                 | 0                 | 0                 | 0                 |
| Collie River (Eaton Drive) Bridge Construction Reserve                                                     | 0                 | 0                 | 0                 | 0                 | 0                 | 0                 | 0                 | 0                 | 0                 | 0                 |
| Eaton Drive - Access Construction Reserve                                                                  | 0                 | 0                 | 0                 | 0                 | 0                 | 0                 | 0                 | 0                 | 0                 | 0                 |
| Eaton Drive - Scheme Construction Reserve                                                                  | 0                 | 0                 | 0                 | 0                 | 0                 | 0                 | 0                 | 0                 | 0                 | 0                 |
| Swimming Pool Inspections Reserve                                                                          | 0                 | 0                 | 0                 | 0                 | 0                 | 0                 | 0                 | 0                 | 0                 | 0                 |
| Tourism Reserve                                                                                            | 0                 | 0                 | 0                 | 0                 | 0                 | 0                 | 0                 | 0                 | 0                 | 0                 |
| Carried Forward Projects Reserve                                                                           | 400,000           | 425,000           | 425,000           | 300,000           | 425,000           | 425,000           | 300,000           | 300,000           | 300,000           | 300,000           |
| Transfer to Pecerves from Municipal Fund                                                                   |                   |                   |                   |                   |                   |                   |                   |                   |                   |                   |
| Transfer to Reserves from Municipal Fund                                                                   | 110.11            | 200 200           | 100,000           | Auraia            |                   | 24.04.0           |                   |                   |                   |                   |
| Information Technology Reserve                                                                             | 400,000           | 400,000           | 400,000           | 450,000           | 500,000           | 500,000           | 500,000           | 500,000           | 500,000           | 600,000           |
| Eaton Recreation Centre - Equipment Reserve<br>Plant & Engineering Equipment Reserve                       | 80,000<br>126,000 | 80,000<br>250,000 | 80,000<br>256,500 | 80,000<br>276,500 | 80,000<br>290,000 | 80,000<br>317,000 | 80,000<br>300,000 | 80,000<br>300,000 | 80,000<br>353,000 | 80,000<br>365,355 |
| Building Maintenance Reserve                                                                               | 6,952,834         | 1,000,000         | 1,000,000         | 1,000,000         | 700,000           | 700,000           | 700,000           | 600,000           | 600,000           | 600,000           |
| Employee Relief Reserve                                                                                    | 5,000             | 5,000             | 5,000             | 5,000             | 5,000             | 5,000             | 5,000             | 55,000            | 55,000            | 55,000            |
| Employee Leave Entitlements Reserve                                                                        | 500               | 500               | 5,000             | 5,000             | 5,000             | 5,000             | 10,000            | 30,000            | 30,000            | 30,000            |
| Accrued Salaries Reserve                                                                                   | 5,000             | 5,000             | 5,000             | 5,000             | 5,000             | 5,000             | 5,000             | 55,000            | 55,000            | 55,000            |
| Executive & Compliance Vehicle Reserve                                                                     | 95,000            | 150,000           | 100,000           | 120,000           | 145,000           | 200,000           | 150,000           | 150,000           | 155,000           | 165,000           |
| Road Construction & Major Mtce Reserve                                                                     | 900,000           | 700,000           | 600,000           | 800,000           | 1,600,000         | 1,900,000         | 1,900,000         | 2,000,000         | 2,100,000         | 2,200,000         |
| Road Safety Programs Reserve                                                                               | 0                 | 0                 | 0                 | 0                 | 0                 | 0                 | 0                 | 0                 | 0                 | 0                 |
| Storm Water Reserve                                                                                        | 25,000            | 25,000            | 30,000            | 30,000            | 50,000            | 50,000            | 50,000            | 50,000            | 50,000            | 50,000            |
| Strategic Planning Studies Reserve                                                                         | 5,000             | 0                 | 0                 | 5,000             | 0                 | 0                 | 10,000            | 20,000            | 30,000            | 40,000            |
| Town Planning Consultancy Reserve                                                                          | 10,000            | 10,000            | 30,000            | 30,000            | 30,000            | 30,000            | 30,000            | 40,000            | 50,000            | 50,000            |
| Parks & Reserves Upgrades Reserve                                                                          | 200,000           | 200,000           | 150,000           | 250,000           | 300,000           | 300,000           | 300,000           | 300,000           | 300,000           | 300,000           |
| Election Expenses Reserve                                                                                  | 25,000            | 25,000            | 25,000            | 30,000            | 30,000            | 30,000            | 30,000            | 30,000            | 35,000            | 35,000            |
| Asset / Rates Revaluation Reserve                                                                          | 70,000            | 100,000           | 70,000            | 90,000            | 90,000            | 130,000           | 130,000           | 130,000           | 130,000           | 140,000           |
| Pathways Reserve                                                                                           | 100,000           | 100,000           | 150,000           | 150,000           | 200,000           | 200,000           | 200,000           | 200,000           | 200,000           | 200,000           |
| Fire Control Reserve                                                                                       | 761 120           | 792.070           | 0 000 577         | 022.020           | 944 027           | 0                 | 0 901 520         | 016 029           | 044.436           | 072.760           |
| Unspent Grants Reserve                                                                                     | 761,139           | 782,070           | 803,577           | 823,039           | 844,027           | 866,816           | 891,520           | 916,928           | 944,436           | 972,769           |
| Refuse Site Environmental Works Reserve                                                                    | 5 000             | 5,000             | 5,000             | 5,000             | 5,000             | 5,000             | 15,000            | 20,000            | 20,000            | 20,000            |
| Refuse & Recycling Bin Replacement Reserve Recycling Education Reserve Fund                                | 5,000<br>10,000   | 5,000<br>25,000   | 5,000<br>30,000   | 5,000<br>30,000   | 5,000<br>30,000   | 5,000<br>30,000   | 15,000<br>30,000  | 30,000            | 20,000<br>30,000  | 20,000<br>30,000  |
| Unspent Specified Area Rate - Bulk Waste Collection                                                        | 10,000            | 25,000            | 30,000            | 30,000            | 30,000            | 0 30,000          | 30,000            | 30,000            | 30,000            | 30,000            |
| Unspent Specified Area Rate - Eaton Landscaping Levy                                                       | 100,000           | 100,000           | 100,000           | 100,000           | 100,000           | 100,000           | 100,000           | 100,000           | 103,000           | 106,090           |
| Council Land Development Reserve                                                                           | 10,000            | 100,000           | 10,000            | 10,000            | 10,000            | 10,000            | 10,000            | 10,000            | 105,000           | 50,000            |
| Sale of Land Reserve                                                                                       | 0,000             | 0                 | 0                 | 0                 | 0                 | 0                 | 0                 | 0,000             | 10,000            | 0,000             |
| WANJU Developer Contribution Plan Unspent Loan Reserve                                                     | 0                 | 0                 | 0                 | 0                 | 0                 | 0                 | 0                 | 0                 | 391,500           | 391,500           |
| Dardanup Expansion Developer Contribution Reserve                                                          | 0                 | 0                 | 0                 | 0                 | 0                 | 0                 | 0                 | 0                 | 0                 | 0                 |
| Contribution to Works Reserve                                                                              | 0                 | 0                 | 0                 | 0                 | 0                 | 0                 | 0                 | 0                 | 0                 | 0                 |
| Collie River (Eaton Drive) Bridge Construction Reserve                                                     | 0                 | 0                 | 0                 | 0                 | 0                 | 0                 | 0                 | 0                 | 0                 | 0                 |
| Eaton Drive - Access Construction Reserve                                                                  | 0                 | 0                 | 0                 | 0                 | 0                 | 0                 | 0                 | 0                 | 0                 | 0                 |
| Eaton Drive - Scheme Construction Reserve                                                                  | 0                 | 0                 | 0                 | 0                 | 0                 | 0                 | 0                 | 0                 | 0                 | 0                 |
| Swimming Pool Inspections Reserve                                                                          | 0                 | 0                 | 0                 | 0                 | 0                 | 0                 | 0                 | 0                 | 0                 | 0                 |
| Tourism Reserve                                                                                            | 0                 | 0                 | 0                 | 0                 | 0                 | 0                 | 0                 | 0                 | 0                 | 0                 |
| Carried Forward Projects Reserve                                                                           | 300,000           | 140,000           | 300,000           | 300,000           | 200,000           | 250,000           | 300,000           | 300,000           | 300,000           | 300,000           |
| TOTAL                                                                                                      | 10,185,473        | 4,102,570         | 4,155,077         | 4,594,539         | 5,219,027         | 5,713,816         | 5,746,520         | 5,916,928         | 6,521,936         | 6,835,714         |
| NET TRANSFER TO / (FROM) RESERVE                                                                           | (\$1,456,192)     | (\$4,255,894)     | (\$267,410)       | (\$244,870)       | \$241,837         | (\$957,365)       | \$571,147         | \$253,097         | \$1,249,341       | \$878,152         |
|                                                                                                            |                   |                   |                   |                   |                   |                   |                   |                   |                   |                   |