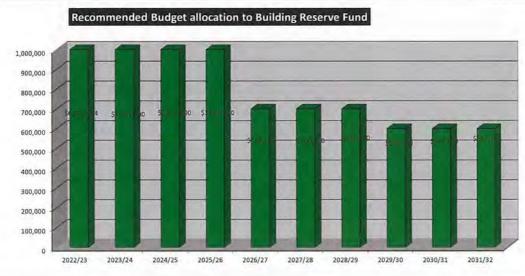

### **BUILDING MAINTENANCE RESERVE FUND SUMMARY**

|                                                          | 2022/23   | 2023/24   | 2024/25   | 2025/26   | 2026/27 | 2027/28 | 2028/29 | 2029/30 | 2030/31 | 2031/32 |
|----------------------------------------------------------|-----------|-----------|-----------|-----------|---------|---------|---------|---------|---------|---------|
| RESERVE                                                  |           |           |           |           |         |         |         |         |         |         |
| Transfers from Reserves<br>Per 10 Year Building Plan     | 6,658,292 | 3,939,035 | 546,805   | 1,420,130 | 739,485 | 852,053 | 787,205 | 638,354 | 129,916 | 259,190 |
| Transfers to Reserves Annual Reserve Transfer Allocation | 6,952,834 | 1,000,000 | 1,000,000 | 1,000,000 | 700,000 | 700,000 | 700,000 | 600,000 | 600,000 | 600,000 |