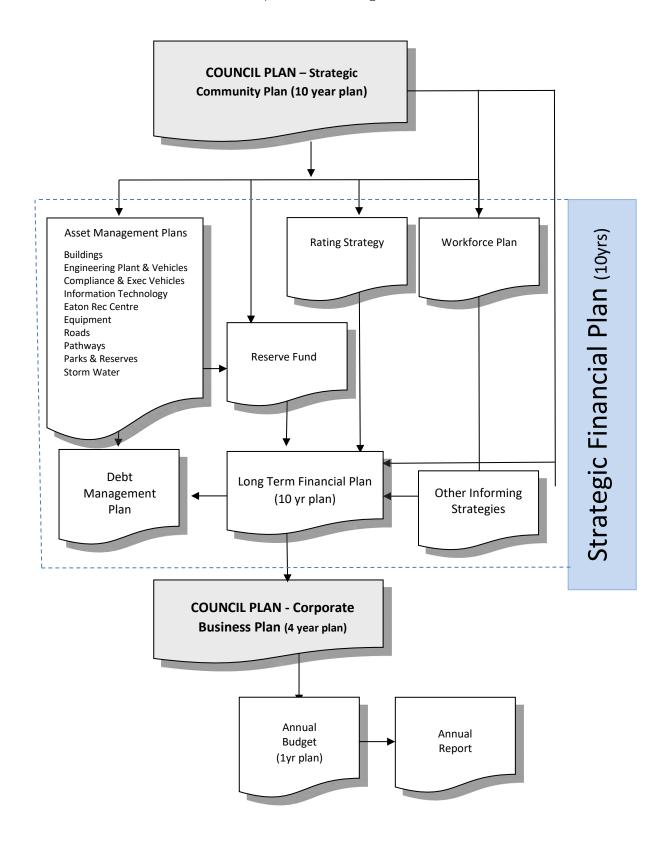

### Introduction

This Strategic Financial Plan is a composite document containing Council's Debt Management Plan, Reserve Plan, Rating Strategy, Workforce Plan, Long Term Financial Plan and various Asset Management Plans.

It is designed to enhance Council's ability to plan in detail the priority, affordability and timing of future expenditure commitments. These plans will not only forecast expenditure requirements, but more importantly, plan for the cash flow necessary to fund planned activity.

Council's Plan for the Future (Council Plan 2022 – 2032), incorporating the Strategic Community Plan and Corporate Business Plan, is produced as an outcome of community consultation, workshops and through the integration of these plans and strategies, and is provided under separate cover or through Council's website <a href="https://www.dardanup.wa.gov.au">www.dardanup.wa.gov.au</a>.

The purpose of the Council Plan is to provide a detailed mechanism that will link the Strategic Vision and aspirations of Council to the Budget process (see following page). The identified benefits of strategic and integrated budgeting include: