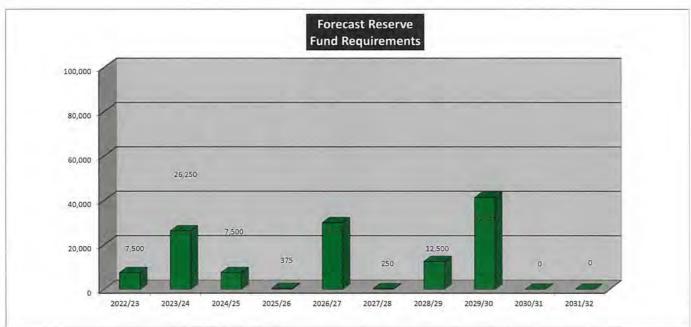

### STRATEGIC PLANNING STUDIES RESERVE FUND SUMMARY

|                         | 2022/23 | 2023/24 | 2024/25 | 2025/26 | 2026/27 | 2027/28 | 2028/29 | 2029/30 | 2030/31 | 2031/32 |
|-------------------------|---------|---------|---------|---------|---------|---------|---------|---------|---------|---------|
| RESERVE                 |         |         |         |         |         |         |         |         |         |         |
| Transfers from Reserves | 7,500   | 26,250  | 7,500   | 375     | 30,000  | 250     | 12,500  | 41,250  | 0       | 0       |
| Transfers to Reserves   | 5,000   | 0       | 0       | 5,000   | 0       | 0       | 10,000  | 20,000  | 30,000  | 40,000  |

### FUND PURPOSE

This Reserve is established to fund for strategic studies.