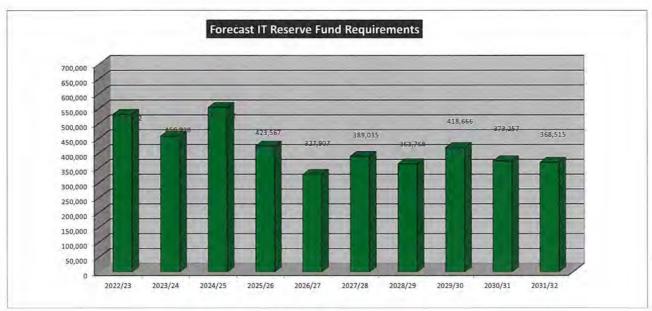

### INFORMATION TECHNOLOGY RESERVE FUND SUMMARY

|                                    | 2022/23 | 2023/24 | 2024/25 | 2025/26 | 2026/27 | 2027/28 | 2028/29 | 2029/30 | 2030/31 | 2031/32 |
|------------------------------------|---------|---------|---------|---------|---------|---------|---------|---------|---------|---------|
| RESERVE                            |         |         |         |         |         |         |         |         |         |         |
| Transfers from Reserves IT Reserve | 530,942 | 456,928 | 553,712 | 423,567 | 327,907 | 389,035 | 363,768 | 418,666 | 373,257 | 368,515 |
| Transfers to Reserves IT Reserve   | 400,000 | 400,000 | 400,000 | 450,000 | 500,000 | 500,000 | 500,000 | 500,000 | 500,000 | 600,000 |

### **FUND PURPOSE**

This Reserve is established for the acquisition or lease of software and computer equipment.

Allocations to and from this fund are costed by Councils 10 year Information Technology Asset Management Plan.

Due to the rapidly changing nature of IT systems and software, it in anticipated that changes in this future forecast will occur in subsequent years.