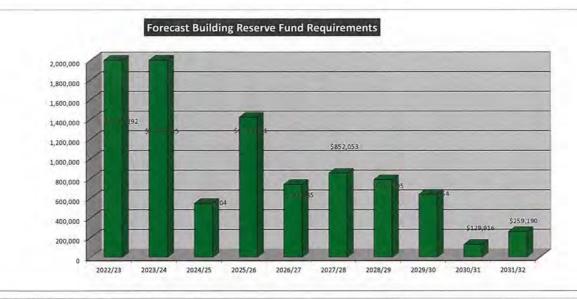

### **BUILDING MAINTENANCE RESERVE FUND SUMMARY**

|                                                          | 2022/23   | 2023/24   | 2024/25   | 2025/26   | 2026/27 | 2027/28 | 2028/29 | 2029/30 | 2030/31 | 2031/32 |
|----------------------------------------------------------|-----------|-----------|-----------|-----------|---------|---------|---------|---------|---------|---------|
| RESERVE                                                  |           |           |           |           |         |         |         |         |         |         |
| Transfers from Reserves<br>Per 10 Year Building Plan     | 6,658,292 | 3,939,035 | 546,805   | 1,420,130 | 739,485 | 852,053 | 787,205 | 638,354 | 129,916 | 259,190 |
| Transfers to Reserves Annual Reserve Transfer Allocation | 6,952,834 | 1,000,000 | 1,000,000 | 1,000,000 | 700,000 | 700,000 | 700,000 | 600,000 | 600,000 | 600,000 |