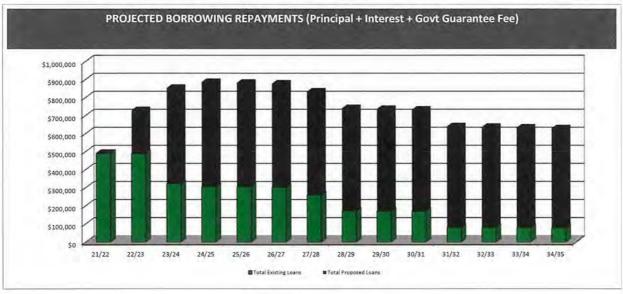

### Total Borrowing Repayments - Principal & Interest (Includes Govt Guarantee Fee)

|                                |         | 21/22      | 22/23      | 23/24      | 24/25      | 25/26      | 26/27      | 27/28       | 28/29       | 29/30      | 30/31      | 31/32       | 32/33      | 33/34      | 34/35      |
|--------------------------------|---------|------------|------------|------------|------------|------------|------------|-------------|-------------|------------|------------|-------------|------------|------------|------------|
| Existing Loans                 | Loan #  |            |            |            |            |            |            |             |             |            |            |             |            |            |            |
| Administration Centre          | 49      |            |            |            |            |            |            |             |             |            |            |             |            |            |            |
| Eaton Rec Ctr                  | 59      | 104,439.02 | 103,859.23 | 0.00       | 0.00       | 0.00       | 0.00       | 0.00        | 0.00        | 0.00       | 0.00       | 0.00        | 0.00       | 0,00       | 0,00       |
| Gravel Pit Purchase            | 61      | 29,558.01  | 29,402.13  | 14,638.78  | 0.00       | 0.00       | 0.00       | 0.00        | 0.00        | 0.00       | 0.00       | 0.00        | 0.00       | 0,00       | 0.00       |
| Rec Ctr Extensions             | 63      | 0.00       | 0.00       | 0.00       | 0.00       | 0.00       | 0.00       | 0.00        | 0.00        | 0.00       | 0.00       | 0:00        | 0.00       | 0.00       | 0,00       |
| Eaton Office Extension         | 65      | 46,943.70  | 46,621.16  | 0.00       | 0.00       | 0.00       | 0.00       | 0.00        | 0.00        | 0.00       | 0.00       | 0.00        | 0.00       | 0.00       | 0.00       |
| Land - Depot                   | 66      | 81,434.99  | 81,058.32  | 80,672.20  | 80,260.07  | 79,835.02  | 79,393.67  | 39,320.73   | 0,00        | 0.00       | 0.00       | 0.00        | 0.00       | 0.00       | 0.00       |
| Eaton Bowling Club SSL         |         |            |            |            |            |            |            |             |             |            |            |             |            |            |            |
| Eaton Rec Ctre - Equipment     | 68      | 0.00       | 0.00       | 0.00       | 0.00       | 0.00       | 0.00       | 0.00        | 0.00        | 0.00       | 0.00       | 0.00        | 0.00       | 0,00       | 0,00       |
| Glen Houn Oval Club Rooms      | 69      | 84,110,64  | 83,803.27  | 83,498.31  | 83,150.58  | 82,805.59  | 82,448.21  | 82,086.74   | 81,688.78   | 81,286.56  | 80,869.30  | 80,442.59   | 79,986.24  | 79,986.24  | 79,032.75  |
| Developer Contribution Plan    | 70      | 94,185.67  | 93,325.05  | 92,840.70  | 92,355.19  | 91,852.85  | 91,338.71  | 90,793.82   | 90,238,84   | 89,665.38  | 89,077.00  | 0.00        | 0.00       | 0.00       | 0.00       |
| FOFO Waste Bins                | 71      | 50,176.66  | 50,970.90  | 50,637.30  | 50,297,30  | 49,950.77  | 49,597.60  | 49,237.65   | 0.00        | 0.00       | 0.00       | 0.00        | 0.00       | 0.00       | 0.00       |
| Total Existing Loans           |         | 490,848.69 | 489,040.06 | 322,287.29 | 306,063.14 | 304,444.24 | 302,778.19 | 261,438.93  | 171,927.62  | 170,951.94 | 169,946.30 | 80,442.59   | 79,986.24  | 79,986.24  | 79,032.75  |
| Proposed Loans                 |         |            |            |            |            |            |            |             |             |            |            |             |            |            |            |
| Eaton Admin / Library - Part 1 | 2022/23 | 0.00       | 206,392.77 | 410,929.49 | 409,034,45 | 407,099.58 | 405,124.05 | 403,107.00  | 401,047.57  | 398,944.87 | 396,797.97 | 394,605.96  | 392,367.89 | 390,082.79 | 387,749.66 |
| New Building - RAMP            | 2022/23 | 0.00       | 34,398.79  | 68,488.25  | 68,172,41  | 67,849.93  | 67,520,67  | 67,184.50   | 66,841,26   | 66,490.81  | 66,133.00  | 65,767,66   | 65,394.65  | 65,013.80  | 64,624.94  |
| Eaton Admin / Library - Part 2 | 2023/24 | 0.00       | 0.00       | 51,598.19  | 102,732.37 | 102,258.61 | 101,774.89 | 101,281.01  | 100,776,75  | 100,261.89 | 99,736.22  | 99,199.49   | 98,651.49  | 98,091.97  | 97,520.70  |
| Total Proposed Loans           |         | 0.00       | 240,791.56 | 531,015.93 | 579,939.23 | 577,208.12 | 574,419.62 | 571,572.52  | 568,665.59  | 565,697.57 | 562,667.19 | 559,573,12  | 556,414.03 | 553,188.56 | 549,895.30 |
| Less Sell Supporting Loans     |         |            |            |            |            |            |            |             |             |            |            |             |            |            |            |
| Eaton Bowling Club SSL         | New     | 0.00       | 0.00       | 0,00       | 0,00       | 0.00       | 0.00       | 0           | 0           | 0          | 0          | 0           | 0          | 0          | 0          |
| Total SSL                      |         | 0.00       | 0.00       | 0.00       | 0,00       | 0,00       | 0.00       | 0.00        | 0.00        | 0.00       | 0.00       | 0.00        | 0.00       | 0.00       | 0.00       |
| Total Net Repayments           | -       | 490,848.69 | 729,831,62 | 853,303.22 | 886,002.37 | 881,652.35 | 877,197.81 | 833,011.45  | 740,593.21  | 736,649,51 | 732,613.49 | 640,015.71  | 636,400.27 | 633,174.80 | 628,928.05 |
|                                |         |            |            |            |            |            |            |             |             |            |            |             |            |            | 4.70       |
| \$ Increase (Decrease)         |         | 142,769.60 | 238,982.94 | 123,471,60 | 32,699,15  | (4,350,02) | (4,454,55) | (44,186.36) | (92,418.24) | (3,943.70) | (4,035.03) | (92,597.78) | (3,615.44) | (3,225.47) | (4,246.74) |
| % Increase (Decrease)          |         | 41.02%     | 48.69%     | 16.92%     | 3.83%      | (0.4914)   | (0.51%)    | (5.04%)     | (11.09%)    | (0.53%)    | (D.55%)    | (12.64%)    | (0.56%)    | (0.51%)    | (0.67%)    |