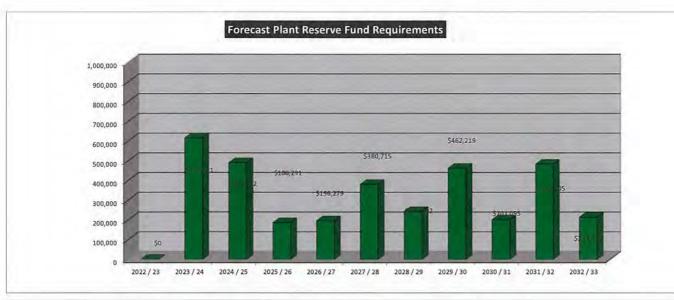

### PLANT & ENGINEERING EQUIPMENT RESERVE FUND SUMMARY

|                                             | 2022/23 | 2023/24 | 2024/25 | 2025/26 | 2026/27 | 2027/28 | 2028/29 | 2029/30 | 2030/31 | 2031/32 |
|---------------------------------------------|---------|---------|---------|---------|---------|---------|---------|---------|---------|---------|
| RESERVE                                     |         |         |         |         |         |         |         |         |         |         |
| Transfers from Reserves                     |         |         |         |         |         |         |         |         |         |         |
| Per 10 Year Engineering Services Fleet Plan | 0       | 616,032 | 490,662 | 189,380 | 196,279 | 380,716 | 242,903 | 462,219 | 201,097 | 482,905 |
| Transfers from Reserves                     | 0       | 616,032 | 490,662 | 189,380 | 196,279 | 380,716 | 242,903 | 462,219 | 201,097 | 482,905 |
| Per 10 Year Engineering Services Fleet Plan | 126,000 | 250,000 | 256,500 | 276,500 | 290,000 | 317,000 | 300,000 | 300,000 | 353,000 | 365,355 |
| Transfers to Reserves                       | 126,000 | 250,000 | 256,500 | 276,500 | 290,000 | 317,000 | 300,000 | 300,000 | 353,000 | 365,355 |