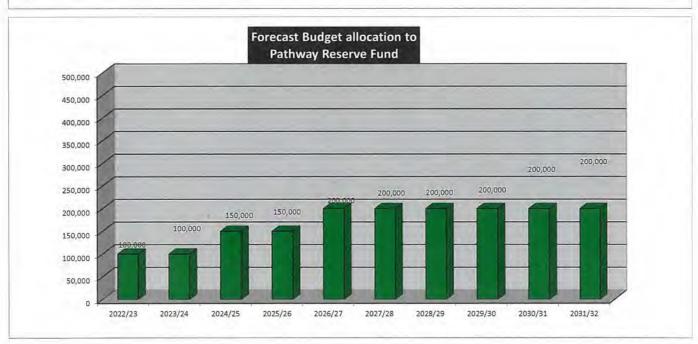

### Introduction

The purpose of this document is to provide a consolidated summary of annual transfers to and from Council's cash backed reserve funds.

Council maintains a number of cash reserves for a variety of purposes:

### CONSOLIDATED SUMMARY

|                                                                                                            | 2022/23           | 2023/24           | 2024/25           | 2025/26           | 2026/27           | 2027/28           | 2028/29           | 2029/30           | 2030/31           | 2031/32           |
|------------------------------------------------------------------------------------------------------------|-------------------|-------------------|-------------------|-------------------|-------------------|-------------------|-------------------|-------------------|-------------------|-------------------|
| Transfer from Reserves to Municipal Fund                                                                   |                   |                   |                   |                   |                   |                   |                   |                   |                   |                   |
| Information Technology Reserve                                                                             | 530,942           | 456,928           | 553,712           | 423,567           | 327,907           | 389,035           | 363,768           | 418,666           | 373,257           | 368,515           |
| Eaton Recreation Centre - Equipment Reserve                                                                | 47,739            | 76,677            | 103,349           | 53,479            | 105,197           | 79,319            | 65,036            | 121,425           | 103,210           | 152,772           |
| Plant & Engineering Equipment Reserve                                                                      | 0                 | 616,032           | 490,662           | 189,380           | 196,279           | 380,716           | 242,903           | 462,219           | 201,097           | 482,905           |
| Building Maintenance Reserve                                                                               | 6,658,292         | 3,939,035         | 546,805           | 1,420,130         | 739,485           | 852,053           | 787,205           | 638,354           | 129,916           | 259,190           |
| Employee Relief Reserve                                                                                    | 5,000             | 5,000             | 5,000             | 5,000             | 5,000             | 5,000             | 5,000             | 5,000             | 5,000             | 5,000             |
| Employee Leave Entitlements Reserve Accrued Salaries Reserve                                               | 5,000             | 5,000             | 53,571<br>5,000   | 5,000             | 5,000             | 255,000           | 5,000             | 5,000             | 5,000             | 5,000             |
| Executive & Compliance Vehicle Reserve                                                                     | 0                 | 405,762           | 44,899            | 0,000             | 71,637            | 390,848           | 103,065           | 0                 | 25,000            | 484,941           |
| Road Construction & Major Mtce Reserve                                                                     | 915,005           | 988,427           | 784,060           | 865,765           | 1,554,156         | 2,021,827         | 1,607,018         | 1,939,263         | 2,347,607         | 2,177,493         |
| Road Safety Programs Reserve                                                                               | 0                 | 0                 | 0                 | 0                 | 0                 | 0                 | 0                 | 0                 | 0                 | 0                 |
| Storm Water Reserve                                                                                        | 104,726           | 49,200            | 0                 | 92,775            | 95,095            | 48,736            | 49,954            | 0                 | 0                 | 0                 |
| Strategic Planning Studies Reserve                                                                         | 7,500             | 26,250            | 7,500             | 375               | 30,000            | 250               | 12,500            | 41,250            | 0                 | 0                 |
| Town Planning Consultancy Reserve                                                                          | 20,000            | 20,550            | 21,115            | 21,627            | 22,178            | 22,777            | 23,426            | 24,094            | 24,816            | 25,561            |
| Parks & Reserves Upgrades Reserve                                                                          | 305,000           | 206,000           | 70,000            | 262,500           | 240,000           | 450,000           | 200,000           | 350,000           | 300,000           | 200,000           |
| Election Expenses Reserve                                                                                  | 0                 | 40,000            | 0                 | 50,000            | 0                 | 45,000            | 0                 | 55,000            | 0                 | 50,000            |
| Asset / Rates Revaluation Reserve                                                                          | 25,603            | 36,460            | 172,382           | 64,314            | 105,314           | 185,442           | 31,690            | 45,019            | 247,544           | 106,143           |
| Pathways Reserve                                                                                           | 103,000           | 163,567           | 218,877           | 144,978           | 93,117            | 135,219           | 368,770           | 222,711           | 146,391           | 247,523           |
| Fire Control Reserve                                                                                       | 0                 | 0                 | 0                 | 0                 | 0                 | 0                 | 0                 | 016.038           | 0                 | 0 772 760         |
| Unspent Grants Reserve                                                                                     | 817,474<br>0      | 782,070           | 803,577           | 823,039           | 844,027           | 866,816           | 891,520<br>0      | 916,928           | 944,436           | 972,769<br>0      |
| Refuse Site Environmental Works Reserve                                                                    | 0                 | 0                 | 0                 | 0                 | 0                 | 0                 | 0                 | 0                 | 0                 | 0                 |
| Refuse & Recycling Bin Replacement Reserve                                                                 | 11,385            | 11,506            | 11,977            | 12,480            | 12,798            | 13,144            | 13,518            | 13,903            | 14,320            | 14,750            |
| Recycling Education Reserve Fund Unspent Specified Area Rate - Bulk Waste Collection                       | 11,363            | 11,506            | 0                 | 12,480            | 12,798            | 15,144            | 15,516            | 15,905            | 14,520            | 14,730            |
| Unspent Specified Area Rate - Balik Waste Collection  Unspent Specified Area Rate - Eaton Landscaping Levy | 250,000           | 100,000           | 100,000           | 100,000           | 100,000           | 100,000           | 100,000           | 100,000           | 100,000           | 100,000           |
| Council Land Development Reserve                                                                           | 5,000             | 5,000             | 5,000             | 5,000             | 5,000             | 5,000             | 5,000             | 5,000             | 5,000             | 5,000             |
| Sale of Land Reserve                                                                                       | 1,000,000         | 0                 | 0                 | 0                 | 0                 | 0                 | 0                 | 0                 | 0                 | 0,000             |
| WANJU Developer Contribution Plan Unspent Loan Reserve                                                     | 430,000           | 0                 | 0                 | 0                 | 0                 | 0                 | 0                 | 0                 | 0                 | 0                 |
| Dardanup Expansion Developer Contribution Reserve                                                          | 0                 | 0                 | 0                 | 0                 | 0                 | 0                 | 0                 | 0                 | 0                 | 0                 |
| Contribution to Works Reserve                                                                              | 0                 | 0                 | 0                 | 0                 | 0                 | 0                 | 0                 | 0                 | 0                 | 0                 |
| Collie River (Eaton Drive) Bridge Construction Reserve                                                     | 0                 | 0                 | 0                 | 0                 | 0                 | 0                 | 0                 | 0                 | 0                 | 0                 |
| Eaton Drive - Access Construction Reserve                                                                  | 0                 | 0                 | 0                 | 0                 | 0                 | 0                 | 0                 | 0                 | 0                 | 0                 |
| Eaton Drive - Scheme Construction Reserve                                                                  | 0                 | 0                 | 0                 | 0                 | 0                 | 0                 | 0                 | 0                 | 0                 | 0                 |
| Swimming Pool Inspections Reserve                                                                          | 0                 | 0                 | 0                 | 0                 | 0                 | 0                 | 0                 | 0                 | 0                 | 0                 |
| Tourism Reserve                                                                                            | 0                 | 0                 | 0                 | 0                 | 0                 | 0                 | 0                 | 0                 | 0                 | 0                 |
| Carried Forward Projects Reserve                                                                           | 400,000           | 425,000           | 425,000           | 300,000           | 425,000           | 425,000           | 300,000           | 300,000           | 300,000           | 300,000           |
| Transfer to Pecerves from Municipal Fund                                                                   |                   |                   |                   |                   |                   |                   |                   |                   |                   |                   |
| Transfer to Reserves from Municipal Fund                                                                   | 110.11            | 200 200           | 100,000           | Auraia            |                   | 24.04.0           |                   |                   |                   |                   |
| Information Technology Reserve                                                                             | 400,000           | 400,000           | 400,000           | 450,000           | 500,000           | 500,000           | 500,000           | 500,000           | 500,000           | 600,000           |
| Eaton Recreation Centre - Equipment Reserve<br>Plant & Engineering Equipment Reserve                       | 80,000<br>126,000 | 80,000<br>250,000 | 80,000<br>256,500 | 80,000<br>276,500 | 80,000<br>290,000 | 80,000<br>317,000 | 80,000<br>300,000 | 80,000<br>300,000 | 80,000<br>353,000 | 80,000<br>365,355 |
| Building Maintenance Reserve                                                                               | 6,952,834         | 1,000,000         | 1,000,000         | 1,000,000         | 700,000           | 700,000           | 700,000           | 600,000           | 600,000           | 600,000           |
| Employee Relief Reserve                                                                                    | 5,000             | 5,000             | 5,000             | 5,000             | 5,000             | 5,000             | 5,000             | 55,000            | 55,000            | 55,000            |
| Employee Leave Entitlements Reserve                                                                        | 500               | 500               | 5,000             | 5,000             | 5,000             | 5,000             | 10,000            | 30,000            | 30,000            | 30,000            |
| Accrued Salaries Reserve                                                                                   | 5,000             | 5,000             | 5,000             | 5,000             | 5,000             | 5,000             | 5,000             | 55,000            | 55,000            | 55,000            |
| Executive & Compliance Vehicle Reserve                                                                     | 95,000            | 150,000           | 100,000           | 120,000           | 145,000           | 200,000           | 150,000           | 150,000           | 155,000           | 165,000           |
| Road Construction & Major Mtce Reserve                                                                     | 900,000           | 700,000           | 600,000           | 800,000           | 1,600,000         | 1,900,000         | 1,900,000         | 2,000,000         | 2,100,000         | 2,200,000         |
| Road Safety Programs Reserve                                                                               | 0                 | 0                 | 0                 | 0                 | 0                 | 0                 | 0                 | 0                 | 0                 | 0                 |
| Storm Water Reserve                                                                                        | 25,000            | 25,000            | 30,000            | 30,000            | 50,000            | 50,000            | 50,000            | 50,000            | 50,000            | 50,000            |
| Strategic Planning Studies Reserve                                                                         | 5,000             | 0                 | 0                 | 5,000             | 0                 | 0                 | 10,000            | 20,000            | 30,000            | 40,000            |
| Town Planning Consultancy Reserve                                                                          | 10,000            | 10,000            | 30,000            | 30,000            | 30,000            | 30,000            | 30,000            | 40,000            | 50,000            | 50,000            |
| Parks & Reserves Upgrades Reserve                                                                          | 200,000           | 200,000           | 150,000           | 250,000           | 300,000           | 300,000           | 300,000           | 300,000           | 300,000           | 300,000           |
| Election Expenses Reserve                                                                                  | 25,000            | 25,000            | 25,000            | 30,000            | 30,000            | 30,000            | 30,000            | 30,000            | 35,000            | 35,000            |
| Asset / Rates Revaluation Reserve                                                                          | 70,000            | 100,000           | 70,000            | 90,000            | 90,000            | 130,000           | 130,000           | 130,000           | 130,000           | 140,000           |
| Pathways Reserve                                                                                           | 100,000           | 100,000           | 150,000           | 150,000           | 200,000           | 200,000           | 200,000           | 200,000           | 200,000           | 200,000           |
| Fire Control Reserve                                                                                       | 761 120           | 792.070           | 0 000 577         | 022.020           | 944 027           | 0                 | 0 901 520         | 016 029           | 044.436           | 072.760           |
| Unspent Grants Reserve                                                                                     | 761,139           | 782,070           | 803,577           | 823,039           | 844,027           | 866,816           | 891,520           | 916,928           | 944,436           | 972,769           |
| Refuse Site Environmental Works Reserve                                                                    | 5 000             | 5,000             | 5,000             | 5,000             | 5,000             | 5,000             | 15,000            | 20,000            | 20,000            | 20,000            |
| Refuse & Recycling Bin Replacement Reserve Recycling Education Reserve Fund                                | 5,000<br>10,000   | 5,000<br>25,000   | 5,000<br>30,000   | 5,000<br>30,000   | 5,000<br>30,000   | 5,000<br>30,000   | 15,000<br>30,000  | 30,000            | 20,000<br>30,000  | 20,000<br>30,000  |
| Unspent Specified Area Rate - Bulk Waste Collection                                                        | 10,000            | 25,000            | 30,000            | 30,000            | 30,000            | 0 30,000          | 30,000            | 30,000            | 30,000            | 30,000            |
| Unspent Specified Area Rate - Eaton Landscaping Levy                                                       | 100,000           | 100,000           | 100,000           | 100,000           | 100,000           | 100,000           | 100,000           | 100,000           | 103,000           | 106,090           |
| Council Land Development Reserve                                                                           | 10,000            | 100,000           | 10,000            | 10,000            | 10,000            | 10,000            | 10,000            | 10,000            | 105,000           | 50,000            |
| Sale of Land Reserve                                                                                       | 0,000             | 0                 | 0                 | 0                 | 0                 | 0                 | 0                 | 0,000             | 10,000            | 0,000             |
| WANJU Developer Contribution Plan Unspent Loan Reserve                                                     | 0                 | 0                 | 0                 | 0                 | 0                 | 0                 | 0                 | 0                 | 391,500           | 391,500           |
| Dardanup Expansion Developer Contribution Reserve                                                          | 0                 | 0                 | 0                 | 0                 | 0                 | 0                 | 0                 | 0                 | 0                 | 0                 |
| Contribution to Works Reserve                                                                              | 0                 | 0                 | 0                 | 0                 | 0                 | 0                 | 0                 | 0                 | 0                 | 0                 |
| Collie River (Eaton Drive) Bridge Construction Reserve                                                     | 0                 | 0                 | 0                 | 0                 | 0                 | 0                 | 0                 | 0                 | 0                 | 0                 |
| Eaton Drive - Access Construction Reserve                                                                  | 0                 | 0                 | 0                 | 0                 | 0                 | 0                 | 0                 | 0                 | 0                 | 0                 |
| Eaton Drive - Scheme Construction Reserve                                                                  | 0                 | 0                 | 0                 | 0                 | 0                 | 0                 | 0                 | 0                 | 0                 | 0                 |
| Swimming Pool Inspections Reserve                                                                          | 0                 | 0                 | 0                 | 0                 | 0                 | 0                 | 0                 | 0                 | 0                 | 0                 |
| Tourism Reserve                                                                                            | 0                 | 0                 | 0                 | 0                 | 0                 | 0                 | 0                 | 0                 | 0                 | 0                 |
| Carried Forward Projects Reserve                                                                           | 300,000           | 140,000           | 300,000           | 300,000           | 200,000           | 250,000           | 300,000           | 300,000           | 300,000           | 300,000           |
| TOTAL                                                                                                      | 10,185,473        | 4,102,570         | 4,155,077         | 4,594,539         | 5,219,027         | 5,713,816         | 5,746,520         | 5,916,928         | 6,521,936         | 6,835,714         |
| NET TRANSFER TO / (FROM) RESERVE                                                                           | (\$1,456,192)     | (\$4,255,894)     | (\$267,410)       | (\$244,870)       | \$241,837         | (\$957,365)       | \$571,147         | \$253,097         | \$1,249,341       | \$878,152         |
|                                                                                                            |                   |                   |                   |                   |                   |                   |                   |                   |                   |                   |