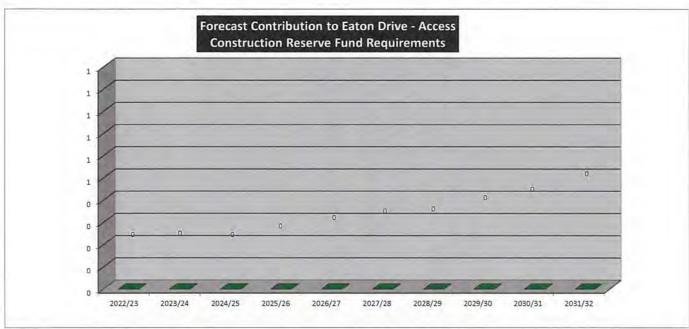

### Introduction

The purpose of this document is to provide a consolidated summary of annual transfers to and from Council's cash backed reserve funds.

Council maintains a number of cash reserves for a variety of purposes:

- a) to provide funds for future liabilities.
- b) to provide funds for future asset acquisitions / replacement.
- c) to hold unspent funds for specific projects.
- d) to reduce the reliance on borrowing by accumulating funds for specific projects.

Where relevant, reserves are supported by comprehensive plans that detail future funding requirements and the necessary annual allocations to reserves. Those Reserves that do not require budgeted allocations from general revenue are not included within this document.