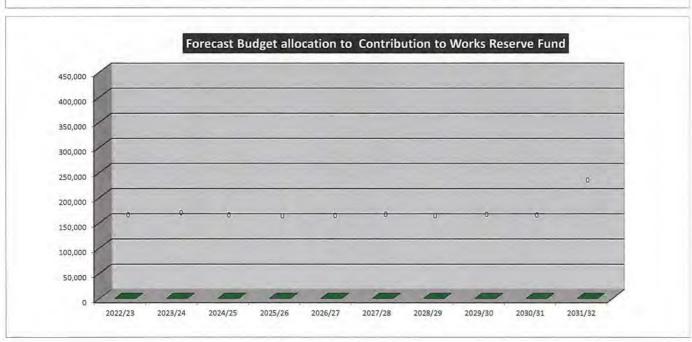

### Introduction

The purpose of this document is to provide a consolidated summary of annual transfers to and from Council's cash backed reserve funds.

Council maintains a number of cash reserves for a variety of purposes:

- a) to provide funds for future liabilities.
- b) to provide funds for future asset acquisitions / replacement.
- c) to hold unspent funds for specific projects.
- d) to reduce the reliance on borrowing by accumulating funds for specific projects.

Where relevant, reserves are supported by comprehensive plans that detail future funding requirements and the necessary annual allocations to reserves. Those Reserves that do not require budgeted allocations from general revenue are not included within this document.