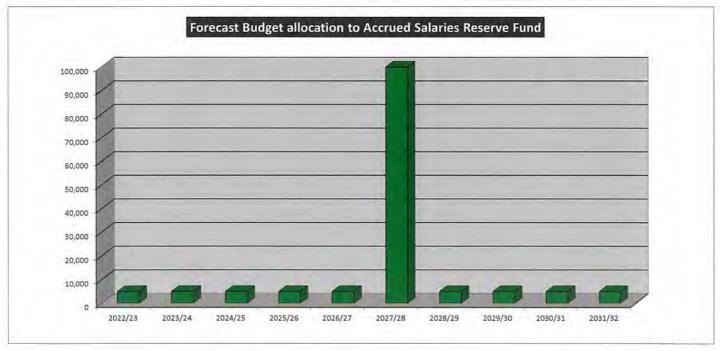

### **ACCRUED SALARIES RESERVE FUND SUMMARY**

|                         | 2022/23 | 2023/24 | 2024/25 | 2025/26 | 2026/27 | 2027/28 | 2028/29 | 2029/30 | 2030/31 | 2031/32 |  |
|-------------------------|---------|---------|---------|---------|---------|---------|---------|---------|---------|---------|--|
| RESERVE                 |         |         |         |         |         |         |         |         |         |         |  |
| Transfers from Reserves | 5,000   | 5,000   | 5,000   | 5,000   | 5,000   | 255000  | 5000    | 5000    | 5000    | 5000    |  |
| Transfers to Reserves   | 5,000   | 5,000   | 5,000   | 5,000   | 5,000   | 5,000   | 5,000   | 55,000  | 55,000  | 55,000  |  |

### **FUND PURPOSE**

This funds consists of cash backed salaries and wages allocation paid annually into this reserve over a period of 10 financial years to meet the additional cashflow in each eleventh year when 27 pay periods occur (all other years have 26 pay periods).