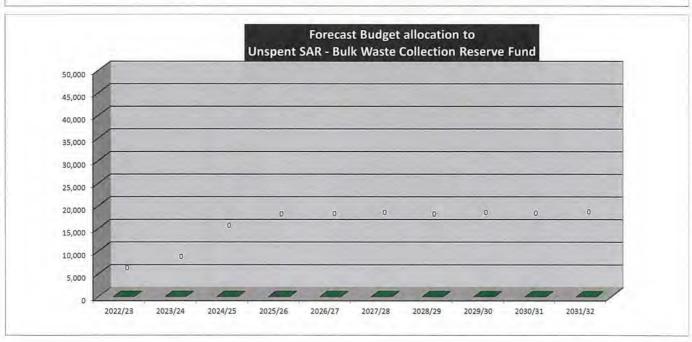

### Introduction

The purpose of this document is to provide a consolidated summary of annual transfers to and from Council's cash backed reserve funds.

Council maintains a number of cash reserves for a variety of purposes:

### CONSOLIDATED SUMMARY

|                                                                                                            | 2022/23           | 2023/24           | 2024/25           | 2025/26           | 2026/27           | 2027/28           | 2028/29           | 2029/30           | 2030/31           | 2031/32           |
|------------------------------------------------------------------------------------------------------------|-------------------|-------------------|-------------------|-------------------|-------------------|-------------------|-------------------|-------------------|-------------------|-------------------|
| Transfer from Reserves to Municipal Fund                                                                   |                   |                   |                   |                   |                   |                   |                   |                   |                   |                   |
| Information Technology Reserve                                                                             | 530,942           | 456,928           | 553,712           | 423,567           | 327,907           | 389,035           | 363,768           | 418,666           | 373,257           | 368,515           |
| Eaton Recreation Centre - Equipment Reserve                                                                | 47,739            | 76,677            | 103,349           | 53,479            | 105,197           | 79,319            | 65,036            | 121,425           | 103,210           | 152,772           |
| Plant & Engineering Equipment Reserve                                                                      | 0                 | 616,032           | 490,662           | 189,380           | 196,279           | 380,716           | 242,903           | 462,219           | 201,097           | 482,905           |
| Building Maintenance Reserve                                                                               | 6,658,292         | 3,939,035         | 546,805           | 1,420,130         | 739,485           | 852,053           | 787,205           | 638,354           | 129,916           | 259,190           |
| Employee Relief Reserve                                                                                    | 5,000             | 5,000             | 5,000             | 5,000             | 5,000             | 5,000             | 5,000             | 5,000             | 5,000             | 5,000             |
| Employee Leave Entitlements Reserve Accrued Salaries Reserve                                               | 5,000             | 5,000             | 53,571<br>5,000   | 5,000             | 5,000             | 255,000           | 5,000             | 5,000             | 5,000             | 5,000             |
| Executive & Compliance Vehicle Reserve                                                                     | 0                 | 405,762           | 44,899            | 0,000             | 71,637            | 390,848           | 103,065           | 0                 | 25,000            | 484,941           |
| Road Construction & Major Mtce Reserve                                                                     | 915,005           | 988,427           | 784,060           | 865,765           | 1,554,156         | 2,021,827         | 1,607,018         | 1,939,263         | 2,347,607         | 2,177,493         |
| Road Safety Programs Reserve                                                                               | 0                 | 0                 | 0                 | 0                 | 0                 | 0                 | 0                 | 0                 | 0                 | 0                 |
| Storm Water Reserve                                                                                        | 104,726           | 49,200            | 0                 | 92,775            | 95,095            | 48,736            | 49,954            | 0                 | 0                 | 0                 |
| Strategic Planning Studies Reserve                                                                         | 7,500             | 26,250            | 7,500             | 375               | 30,000            | 250               | 12,500            | 41,250            | 0                 | 0                 |
| Town Planning Consultancy Reserve                                                                          | 20,000            | 20,550            | 21,115            | 21,627            | 22,178            | 22,777            | 23,426            | 24,094            | 24,816            | 25,561            |
| Parks & Reserves Upgrades Reserve                                                                          | 305,000           | 206,000           | 70,000            | 262,500           | 240,000           | 450,000           | 200,000           | 350,000           | 300,000           | 200,000           |
| Election Expenses Reserve                                                                                  | 0                 | 40,000            | 0                 | 50,000            | 0                 | 45,000            | 0                 | 55,000            | 0                 | 50,000            |
| Asset / Rates Revaluation Reserve                                                                          | 25,603            | 36,460            | 172,382           | 64,314            | 105,314           | 185,442           | 31,690            | 45,019            | 247,544           | 106,143           |
| Pathways Reserve                                                                                           | 103,000           | 163,567           | 218,877           | 144,978           | 93,117            | 135,219           | 368,770           | 222,711           | 146,391           | 247,523           |
| Fire Control Reserve                                                                                       | 0                 | 0                 | 0                 | 0                 | 0                 | 0                 | 0                 | 016.038           | 0                 | 0 772 760         |
| Unspent Grants Reserve                                                                                     | 817,474<br>0      | 782,070           | 803,577           | 823,039           | 844,027           | 866,816           | 891,520<br>0      | 916,928           | 944,436           | 972,769<br>0      |
| Refuse Site Environmental Works Reserve                                                                    | 0                 | 0                 | 0                 | 0                 | 0                 | 0                 | 0                 | 0                 | 0                 | 0                 |
| Refuse & Recycling Bin Replacement Reserve                                                                 | 11,385            | 11,506            | 11,977            | 12,480            | 12,798            | 13,144            | 13,518            | 13,903            | 14,320            | 14,750            |
| Recycling Education Reserve Fund Unspent Specified Area Rate - Bulk Waste Collection                       | 11,363            | 11,506            | 0                 | 12,480            | 12,798            | 15,144            | 15,516            | 15,905            | 14,520            | 14,730            |
| Unspent Specified Area Rate - Balik Waste Collection  Unspent Specified Area Rate - Eaton Landscaping Levy | 250,000           | 100,000           | 100,000           | 100,000           | 100,000           | 100,000           | 100,000           | 100,000           | 100,000           | 100,000           |
| Council Land Development Reserve                                                                           | 5,000             | 5,000             | 5,000             | 5,000             | 5,000             | 5,000             | 5,000             | 5,000             | 5,000             | 5,000             |
| Sale of Land Reserve                                                                                       | 1,000,000         | 0                 | 0                 | 0                 | 0                 | 0                 | 0                 | 0                 | 0                 | 0,000             |
| WANJU Developer Contribution Plan Unspent Loan Reserve                                                     | 430,000           | 0                 | 0                 | 0                 | 0                 | 0                 | 0                 | 0                 | 0                 | 0                 |
| Dardanup Expansion Developer Contribution Reserve                                                          | 0                 | 0                 | 0                 | 0                 | 0                 | 0                 | 0                 | 0                 | 0                 | 0                 |
| Contribution to Works Reserve                                                                              | 0                 | 0                 | 0                 | 0                 | 0                 | 0                 | 0                 | 0                 | 0                 | 0                 |
| Collie River (Eaton Drive) Bridge Construction Reserve                                                     | 0                 | 0                 | 0                 | 0                 | 0                 | 0                 | 0                 | 0                 | 0                 | 0                 |
| Eaton Drive - Access Construction Reserve                                                                  | 0                 | 0                 | 0                 | 0                 | 0                 | 0                 | 0                 | 0                 | 0                 | 0                 |
| Eaton Drive - Scheme Construction Reserve                                                                  | 0                 | 0                 | 0                 | 0                 | 0                 | 0                 | 0                 | 0                 | 0                 | 0                 |
| Swimming Pool Inspections Reserve                                                                          | 0                 | 0                 | 0                 | 0                 | 0                 | 0                 | 0                 | 0                 | 0                 | 0                 |
| Tourism Reserve                                                                                            | 0                 | 0                 | 0                 | 0                 | 0                 | 0                 | 0                 | 0                 | 0                 | 0                 |
| Carried Forward Projects Reserve                                                                           | 400,000           | 425,000           | 425,000           | 300,000           | 425,000           | 425,000           | 300,000           | 300,000           | 300,000           | 300,000           |
| Transfer to Pecerves from Municipal Fund                                                                   |                   |                   |                   |                   |                   |                   |                   |                   |                   |                   |
| Transfer to Reserves from Municipal Fund                                                                   | 110.11            | 200 200           | 100,000           | Auraia            |                   | 24.04.0           |                   |                   |                   |                   |
| Information Technology Reserve                                                                             | 400,000           | 400,000           | 400,000           | 450,000           | 500,000           | 500,000           | 500,000           | 500,000           | 500,000           | 600,000           |
| Eaton Recreation Centre - Equipment Reserve<br>Plant & Engineering Equipment Reserve                       | 80,000<br>126,000 | 80,000<br>250,000 | 80,000<br>256,500 | 80,000<br>276,500 | 80,000<br>290,000 | 80,000<br>317,000 | 80,000<br>300,000 | 80,000<br>300,000 | 80,000<br>353,000 | 80,000<br>365,355 |
| Building Maintenance Reserve                                                                               | 6,952,834         | 1,000,000         | 1,000,000         | 1,000,000         | 700,000           | 700,000           | 700,000           | 600,000           | 600,000           | 600,000           |
| Employee Relief Reserve                                                                                    | 5,000             | 5,000             | 5,000             | 5,000             | 5,000             | 5,000             | 5,000             | 55,000            | 55,000            | 55,000            |
| Employee Leave Entitlements Reserve                                                                        | 500               | 500               | 5,000             | 5,000             | 5,000             | 5,000             | 10,000            | 30,000            | 30,000            | 30,000            |
| Accrued Salaries Reserve                                                                                   | 5,000             | 5,000             | 5,000             | 5,000             | 5,000             | 5,000             | 5,000             | 55,000            | 55,000            | 55,000            |
| Executive & Compliance Vehicle Reserve                                                                     | 95,000            | 150,000           | 100,000           | 120,000           | 145,000           | 200,000           | 150,000           | 150,000           | 155,000           | 165,000           |
| Road Construction & Major Mtce Reserve                                                                     | 900,000           | 700,000           | 600,000           | 800,000           | 1,600,000         | 1,900,000         | 1,900,000         | 2,000,000         | 2,100,000         | 2,200,000         |
| Road Safety Programs Reserve                                                                               | 0                 | 0                 | 0                 | 0                 | 0                 | 0                 | 0                 | 0                 | 0                 | 0                 |
| Storm Water Reserve                                                                                        | 25,000            | 25,000            | 30,000            | 30,000            | 50,000            | 50,000            | 50,000            | 50,000            | 50,000            | 50,000            |
| Strategic Planning Studies Reserve                                                                         | 5,000             | 0                 | 0                 | 5,000             | 0                 | 0                 | 10,000            | 20,000            | 30,000            | 40,000            |
| Town Planning Consultancy Reserve                                                                          | 10,000            | 10,000            | 30,000            | 30,000            | 30,000            | 30,000            | 30,000            | 40,000            | 50,000            | 50,000            |
| Parks & Reserves Upgrades Reserve                                                                          | 200,000           | 200,000           | 150,000           | 250,000           | 300,000           | 300,000           | 300,000           | 300,000           | 300,000           | 300,000           |
| Election Expenses Reserve                                                                                  | 25,000            | 25,000            | 25,000            | 30,000            | 30,000            | 30,000            | 30,000            | 30,000            | 35,000            | 35,000            |
| Asset / Rates Revaluation Reserve                                                                          | 70,000            | 100,000           | 70,000            | 90,000            | 90,000            | 130,000           | 130,000           | 130,000           | 130,000           | 140,000           |
| Pathways Reserve                                                                                           | 100,000           | 100,000           | 150,000           | 150,000           | 200,000           | 200,000           | 200,000           | 200,000           | 200,000           | 200,000           |
| Fire Control Reserve                                                                                       | 761 120           | 792.070           | 0 000 577         | 022.020           | 944 027           | 0                 | 0 901 520         | 016 029           | 044.436           | 072.760           |
| Unspent Grants Reserve                                                                                     | 761,139           | 782,070           | 803,577           | 823,039           | 844,027           | 866,816           | 891,520           | 916,928           | 944,436           | 972,769           |
| Refuse Site Environmental Works Reserve                                                                    | 5 000             | 5,000             | 5,000             | 5,000             | 5,000             | 5,000             | 15,000            | 20,000            | 20,000            | 20,000            |
| Refuse & Recycling Bin Replacement Reserve Recycling Education Reserve Fund                                | 5,000<br>10,000   | 5,000<br>25,000   | 5,000<br>30,000   | 5,000<br>30,000   | 5,000<br>30,000   | 5,000<br>30,000   | 15,000<br>30,000  | 30,000            | 20,000<br>30,000  | 20,000<br>30,000  |
| Unspent Specified Area Rate - Bulk Waste Collection                                                        | 10,000            | 25,000            | 30,000            | 30,000            | 30,000            | 0 30,000          | 30,000            | 30,000            | 30,000            | 30,000            |
| Unspent Specified Area Rate - Eaton Landscaping Levy                                                       | 100,000           | 100,000           | 100,000           | 100,000           | 100,000           | 100,000           | 100,000           | 100,000           | 103,000           | 106,090           |
| Council Land Development Reserve                                                                           | 10,000            | 100,000           | 10,000            | 10,000            | 10,000            | 10,000            | 10,000            | 10,000            | 105,000           | 50,000            |
| Sale of Land Reserve                                                                                       | 0,000             | 0                 | 0                 | 0                 | 0                 | 0                 | 0                 | 0,000             | 10,000            | 0,000             |
| WANJU Developer Contribution Plan Unspent Loan Reserve                                                     | 0                 | 0                 | 0                 | 0                 | 0                 | 0                 | 0                 | 0                 | 391,500           | 391,500           |
| Dardanup Expansion Developer Contribution Reserve                                                          | 0                 | 0                 | 0                 | 0                 | 0                 | 0                 | 0                 | 0                 | 0                 | 0                 |
| Contribution to Works Reserve                                                                              | 0                 | 0                 | 0                 | 0                 | 0                 | 0                 | 0                 | 0                 | 0                 | 0                 |
| Collie River (Eaton Drive) Bridge Construction Reserve                                                     | 0                 | 0                 | 0                 | 0                 | 0                 | 0                 | 0                 | 0                 | 0                 | 0                 |
| Eaton Drive - Access Construction Reserve                                                                  | 0                 | 0                 | 0                 | 0                 | 0                 | 0                 | 0                 | 0                 | 0                 | 0                 |
| Eaton Drive - Scheme Construction Reserve                                                                  | 0                 | 0                 | 0                 | 0                 | 0                 | 0                 | 0                 | 0                 | 0                 | 0                 |
| Swimming Pool Inspections Reserve                                                                          | 0                 | 0                 | 0                 | 0                 | 0                 | 0                 | 0                 | 0                 | 0                 | 0                 |
| Tourism Reserve                                                                                            | 0                 | 0                 | 0                 | 0                 | 0                 | 0                 | 0                 | 0                 | 0                 | 0                 |
| Carried Forward Projects Reserve                                                                           | 300,000           | 140,000           | 300,000           | 300,000           | 200,000           | 250,000           | 300,000           | 300,000           | 300,000           | 300,000           |
| TOTAL                                                                                                      | 10,185,473        | 4,102,570         | 4,155,077         | 4,594,539         | 5,219,027         | 5,713,816         | 5,746,520         | 5,916,928         | 6,521,936         | 6,835,714         |
| NET TRANSFER TO / (FROM) RESERVE                                                                           | (\$1,456,192)     | (\$4,255,894)     | (\$267,410)       | (\$244,870)       | \$241,837         | (\$957,365)       | \$571,147         | \$253,097         | \$1,249,341       | \$878,152         |
|                                                                                                            |                   |                   |                   |                   |                   |                   |                   |                   |                   |                   |