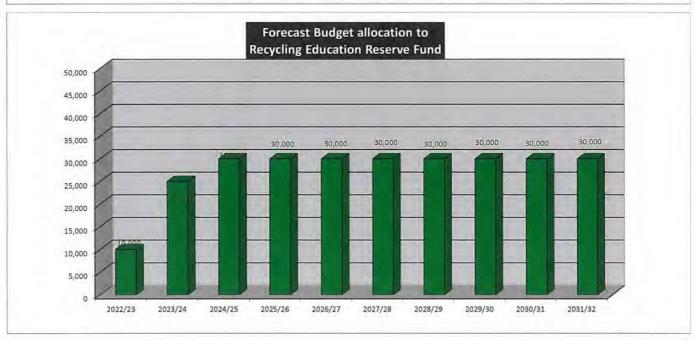

### CONSOLIDATED SUMMARY

|                                                                                                            | 2022/23           | 2023/24           | 2024/25           | 2025/26           | 2026/27           | 2027/28           | 2028/29           | 2029/30           | 2030/31           | 2031/32           |
|------------------------------------------------------------------------------------------------------------|-------------------|-------------------|-------------------|-------------------|-------------------|-------------------|-------------------|-------------------|-------------------|-------------------|
| Transfer from Reserves to Municipal Fund                                                                   |                   |                   |                   |                   |                   |                   |                   |                   |                   |                   |
| Information Technology Reserve                                                                             | 530,942           | 456,928           | 553,712           | 423,567           | 327,907           | 389,035           | 363,768           | 418,666           | 373,257           | 368,515           |
| Eaton Recreation Centre - Equipment Reserve                                                                | 47,739            | 76,677            | 103,349           | 53,479            | 105,197           | 79,319            | 65,036            | 121,425           | 103,210           | 152,772           |
| Plant & Engineering Equipment Reserve                                                                      | 0                 | 616,032           | 490,662           | 189,380           | 196,279           | 380,716           | 242,903           | 462,219           | 201,097           | 482,905           |
| Building Maintenance Reserve                                                                               | 6,658,292         | 3,939,035         | 546,805           | 1,420,130         | 739,485           | 852,053           | 787,205           | 638,354           | 129,916           | 259,190           |
| Employee Relief Reserve                                                                                    | 5,000             | 5,000             | 5,000             | 5,000             | 5,000             | 5,000             | 5,000             | 5,000             | 5,000             | 5,000             |
| Employee Leave Entitlements Reserve Accrued Salaries Reserve                                               | 5,000             | 5,000             | 53,571<br>5,000   | 5,000             | 5,000             | 255,000           | 5,000             | 5,000             | 5,000             | 5,000             |
| Executive & Compliance Vehicle Reserve                                                                     | 0                 | 405,762           | 44,899            | 0,000             | 71,637            | 390,848           | 103,065           | 0                 | 25,000            | 484,941           |
| Road Construction & Major Mtce Reserve                                                                     | 915,005           | 988,427           | 784,060           | 865,765           | 1,554,156         | 2,021,827         | 1,607,018         | 1,939,263         | 2,347,607         | 2,177,493         |
| Road Safety Programs Reserve                                                                               | 0                 | 0                 | 0                 | 0                 | 0                 | 0                 | 0                 | 0                 | 0                 | 0                 |
| Storm Water Reserve                                                                                        | 104,726           | 49,200            | 0                 | 92,775            | 95,095            | 48,736            | 49,954            | 0                 | 0                 | 0                 |
| Strategic Planning Studies Reserve                                                                         | 7,500             | 26,250            | 7,500             | 375               | 30,000            | 250               | 12,500            | 41,250            | 0                 | 0                 |
| Town Planning Consultancy Reserve                                                                          | 20,000            | 20,550            | 21,115            | 21,627            | 22,178            | 22,777            | 23,426            | 24,094            | 24,816            | 25,561            |
| Parks & Reserves Upgrades Reserve                                                                          | 305,000           | 206,000           | 70,000            | 262,500           | 240,000           | 450,000           | 200,000           | 350,000           | 300,000           | 200,000           |
| Election Expenses Reserve                                                                                  | 0                 | 40,000            | 0                 | 50,000            | 0                 | 45,000            | 0                 | 55,000            | 0                 | 50,000            |
| Asset / Rates Revaluation Reserve                                                                          | 25,603            | 36,460            | 172,382           | 64,314            | 105,314           | 185,442           | 31,690            | 45,019            | 247,544           | 106,143           |
| Pathways Reserve                                                                                           | 103,000           | 163,567           | 218,877           | 144,978           | 93,117            | 135,219           | 368,770           | 222,711           | 146,391           | 247,523           |
| Fire Control Reserve                                                                                       | 0                 | 0                 | 0                 | 0                 | 0                 | 0                 | 0                 | 016.038           | 0                 | 0 772 760         |
| Unspent Grants Reserve                                                                                     | 817,474<br>0      | 782,070           | 803,577           | 823,039           | 844,027           | 866,816           | 891,520<br>0      | 916,928           | 944,436           | 972,769<br>0      |
| Refuse Site Environmental Works Reserve                                                                    | 0                 | 0                 | 0                 | 0                 | 0                 | 0                 | 0                 | 0                 | 0                 | 0                 |
| Refuse & Recycling Bin Replacement Reserve                                                                 | 11,385            | 11,506            | 11,977            | 12,480            | 12,798            | 13,144            | 13,518            | 13,903            | 14,320            | 14,750            |
| Recycling Education Reserve Fund Unspent Specified Area Rate - Bulk Waste Collection                       | 11,363            | 11,506            | 0                 | 12,480            | 12,798            | 15,144            | 15,516            | 15,905            | 14,520            | 14,730            |
| Unspent Specified Area Rate - Balik Waste Collection  Unspent Specified Area Rate - Eaton Landscaping Levy | 250,000           | 100,000           | 100,000           | 100,000           | 100,000           | 100,000           | 100,000           | 100,000           | 100,000           | 100,000           |
| Council Land Development Reserve                                                                           | 5,000             | 5,000             | 5,000             | 5,000             | 5,000             | 5,000             | 5,000             | 5,000             | 5,000             | 5,000             |
| Sale of Land Reserve                                                                                       | 1,000,000         | 0                 | 0                 | 0                 | 0                 | 0                 | 0                 | 0                 | 0                 | 0,000             |
| WANJU Developer Contribution Plan Unspent Loan Reserve                                                     | 430,000           | 0                 | 0                 | 0                 | 0                 | 0                 | 0                 | 0                 | 0                 | 0                 |
| Dardanup Expansion Developer Contribution Reserve                                                          | 0                 | 0                 | 0                 | 0                 | 0                 | 0                 | 0                 | 0                 | 0                 | 0                 |
| Contribution to Works Reserve                                                                              | 0                 | 0                 | 0                 | 0                 | 0                 | 0                 | 0                 | 0                 | 0                 | 0                 |
| Collie River (Eaton Drive) Bridge Construction Reserve                                                     | 0                 | 0                 | 0                 | 0                 | 0                 | 0                 | 0                 | 0                 | 0                 | 0                 |
| Eaton Drive - Access Construction Reserve                                                                  | 0                 | 0                 | 0                 | 0                 | 0                 | 0                 | 0                 | 0                 | 0                 | 0                 |
| Eaton Drive - Scheme Construction Reserve                                                                  | 0                 | 0                 | 0                 | 0                 | 0                 | 0                 | 0                 | 0                 | 0                 | 0                 |
| Swimming Pool Inspections Reserve                                                                          | 0                 | 0                 | 0                 | 0                 | 0                 | 0                 | 0                 | 0                 | 0                 | 0                 |
| Tourism Reserve                                                                                            | 0                 | 0                 | 0                 | 0                 | 0                 | 0                 | 0                 | 0                 | 0                 | 0                 |
| Carried Forward Projects Reserve                                                                           | 400,000           | 425,000           | 425,000           | 300,000           | 425,000           | 425,000           | 300,000           | 300,000           | 300,000           | 300,000           |
| Transfer to Pecerves from Municipal Fund                                                                   |                   |                   |                   |                   |                   |                   |                   |                   |                   |                   |
| Transfer to Reserves from Municipal Fund                                                                   | 110.11            | 200 200           | 100,000           | Auraia            |                   | 24.04.0           |                   |                   |                   |                   |
| Information Technology Reserve                                                                             | 400,000           | 400,000           | 400,000           | 450,000           | 500,000           | 500,000           | 500,000           | 500,000           | 500,000           | 600,000           |
| Eaton Recreation Centre - Equipment Reserve<br>Plant & Engineering Equipment Reserve                       | 80,000<br>126,000 | 80,000<br>250,000 | 80,000<br>256,500 | 80,000<br>276,500 | 80,000<br>290,000 | 80,000<br>317,000 | 80,000<br>300,000 | 80,000<br>300,000 | 80,000<br>353,000 | 80,000<br>365,355 |
| Building Maintenance Reserve                                                                               | 6,952,834         | 1,000,000         | 1,000,000         | 1,000,000         | 700,000           | 700,000           | 700,000           | 600,000           | 600,000           | 600,000           |
| Employee Relief Reserve                                                                                    | 5,000             | 5,000             | 5,000             | 5,000             | 5,000             | 5,000             | 5,000             | 55,000            | 55,000            | 55,000            |
| Employee Leave Entitlements Reserve                                                                        | 500               | 500               | 5,000             | 5,000             | 5,000             | 5,000             | 10,000            | 30,000            | 30,000            | 30,000            |
| Accrued Salaries Reserve                                                                                   | 5,000             | 5,000             | 5,000             | 5,000             | 5,000             | 5,000             | 5,000             | 55,000            | 55,000            | 55,000            |
| Executive & Compliance Vehicle Reserve                                                                     | 95,000            | 150,000           | 100,000           | 120,000           | 145,000           | 200,000           | 150,000           | 150,000           | 155,000           | 165,000           |
| Road Construction & Major Mtce Reserve                                                                     | 900,000           | 700,000           | 600,000           | 800,000           | 1,600,000         | 1,900,000         | 1,900,000         | 2,000,000         | 2,100,000         | 2,200,000         |
| Road Safety Programs Reserve                                                                               | 0                 | 0                 | 0                 | 0                 | 0                 | 0                 | 0                 | 0                 | 0                 | 0                 |
| Storm Water Reserve                                                                                        | 25,000            | 25,000            | 30,000            | 30,000            | 50,000            | 50,000            | 50,000            | 50,000            | 50,000            | 50,000            |
| Strategic Planning Studies Reserve                                                                         | 5,000             | 0                 | 0                 | 5,000             | 0                 | 0                 | 10,000            | 20,000            | 30,000            | 40,000            |
| Town Planning Consultancy Reserve                                                                          | 10,000            | 10,000            | 30,000            | 30,000            | 30,000            | 30,000            | 30,000            | 40,000            | 50,000            | 50,000            |
| Parks & Reserves Upgrades Reserve                                                                          | 200,000           | 200,000           | 150,000           | 250,000           | 300,000           | 300,000           | 300,000           | 300,000           | 300,000           | 300,000           |
| Election Expenses Reserve                                                                                  | 25,000            | 25,000            | 25,000            | 30,000            | 30,000            | 30,000            | 30,000            | 30,000            | 35,000            | 35,000            |
| Asset / Rates Revaluation Reserve                                                                          | 70,000            | 100,000           | 70,000            | 90,000            | 90,000            | 130,000           | 130,000           | 130,000           | 130,000           | 140,000           |
| Pathways Reserve                                                                                           | 100,000           | 100,000           | 150,000           | 150,000           | 200,000           | 200,000           | 200,000           | 200,000           | 200,000           | 200,000           |
| Fire Control Reserve                                                                                       | 761 120           | 792.070           | 0 000 577         | 022.020           | 944 027           | 0                 | 0 901 520         | 016 029           | 044.436           | 072.760           |
| Unspent Grants Reserve                                                                                     | 761,139           | 782,070           | 803,577           | 823,039           | 844,027           | 866,816           | 891,520           | 916,928           | 944,436           | 972,769           |
| Refuse Site Environmental Works Reserve                                                                    | 5 000             | 5,000             | 5,000             | 5,000             | 5,000             | 5,000             | 15,000            | 20,000            | 20,000            | 20,000            |
| Refuse & Recycling Bin Replacement Reserve Recycling Education Reserve Fund                                | 5,000<br>10,000   | 5,000<br>25,000   | 5,000<br>30,000   | 5,000<br>30,000   | 5,000<br>30,000   | 5,000<br>30,000   | 15,000<br>30,000  | 30,000            | 20,000<br>30,000  | 20,000<br>30,000  |
| Unspent Specified Area Rate - Bulk Waste Collection                                                        | 10,000            | 25,000            | 30,000            | 30,000            | 30,000            | 0 30,000          | 30,000            | 30,000            | 30,000            | 30,000            |
| Unspent Specified Area Rate - Eaton Landscaping Levy                                                       | 100,000           | 100,000           | 100,000           | 100,000           | 100,000           | 100,000           | 100,000           | 100,000           | 103,000           | 106,090           |
| Council Land Development Reserve                                                                           | 10,000            | 100,000           | 10,000            | 10,000            | 10,000            | 10,000            | 10,000            | 10,000            | 105,000           | 50,000            |
| Sale of Land Reserve                                                                                       | 0,000             | 0                 | 0                 | 0                 | 0                 | 0                 | 0                 | 0,000             | 10,000            | 0,000             |
| WANJU Developer Contribution Plan Unspent Loan Reserve                                                     | 0                 | 0                 | 0                 | 0                 | 0                 | 0                 | 0                 | 0                 | 391,500           | 391,500           |
| Dardanup Expansion Developer Contribution Reserve                                                          | 0                 | 0                 | 0                 | 0                 | 0                 | 0                 | 0                 | 0                 | 0                 | 0                 |
| Contribution to Works Reserve                                                                              | 0                 | 0                 | 0                 | 0                 | 0                 | 0                 | 0                 | 0                 | 0                 | 0                 |
| Collie River (Eaton Drive) Bridge Construction Reserve                                                     | 0                 | 0                 | 0                 | 0                 | 0                 | 0                 | 0                 | 0                 | 0                 | 0                 |
| Eaton Drive - Access Construction Reserve                                                                  | 0                 | 0                 | 0                 | 0                 | 0                 | 0                 | 0                 | 0                 | 0                 | 0                 |
| Eaton Drive - Scheme Construction Reserve                                                                  | 0                 | 0                 | 0                 | 0                 | 0                 | 0                 | 0                 | 0                 | 0                 | 0                 |
| Swimming Pool Inspections Reserve                                                                          | 0                 | 0                 | 0                 | 0                 | 0                 | 0                 | 0                 | 0                 | 0                 | 0                 |
| Tourism Reserve                                                                                            | 0                 | 0                 | 0                 | 0                 | 0                 | 0                 | 0                 | 0                 | 0                 | 0                 |
| Carried Forward Projects Reserve                                                                           | 300,000           | 140,000           | 300,000           | 300,000           | 200,000           | 250,000           | 300,000           | 300,000           | 300,000           | 300,000           |
| TOTAL                                                                                                      | 10,185,473        | 4,102,570         | 4,155,077         | 4,594,539         | 5,219,027         | 5,713,816         | 5,746,520         | 5,916,928         | 6,521,936         | 6,835,714         |
| NET TRANSFER TO / (FROM) RESERVE                                                                           | (\$1,456,192)     | (\$4,255,894)     | (\$267,410)       | (\$244,870)       | \$241,837         | (\$957,365)       | \$571,147         | \$253,097         | \$1,249,341       | \$878,152         |
|                                                                                                            |                   |                   |                   |                   |                   |                   |                   |                   |                   |                   |