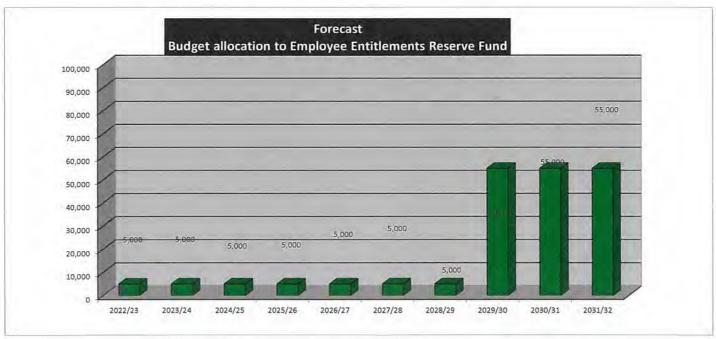

### EMPLOYEE LEAVE ENTITLEMENTS RESERVE FUND SUMMARY

|                         | 2022/23 | 2023/24 | 2024/25 | 2025/26 | 2026/27 | 2027/28 | 2028/29 | 2029/30 | 2030/31 | 2031/32 |
|-------------------------|---------|---------|---------|---------|---------|---------|---------|---------|---------|---------|
| RESERVE                 |         |         |         |         |         |         |         |         |         |         |
| Transfers from Reserves | 0       | 0       | 53,571  | 0       | 0       | 0       | 0       | 0       | 0       | 0       |
| Transfers to Reserves   | 500     | 500     | 5,000   | 5,000   | 5,000   | 5,000   | 10,000  | 30,000  | 30,000  | 30,000  |

### FUND PURPOSE

This Reserve is established to provide funds for employee purchased leave entitlements under Policy.

Employees can be paid 80% of their salary for 4 years and bank the 20%, so that they are paid 80% of their salary in the fifth year while being on leave.