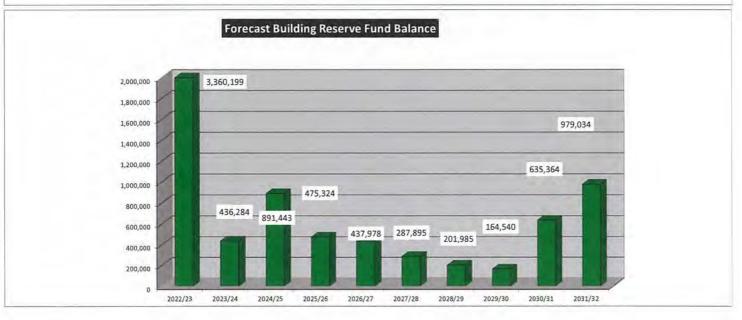

### **BUILDING MAINTENANCE RESERVE FUND SUMMARY**

|                                                          | 2022/23   | 2023/24   | 2024/25   | 2025/26   | 2026/27 | 2027/28 | 2028/29 | 2029/30 | 2030/31 | 2031/32 |
|----------------------------------------------------------|-----------|-----------|-----------|-----------|---------|---------|---------|---------|---------|---------|
| RESERVE                                                  |           |           |           |           |         |         |         |         |         |         |
| Transfers from Reserves<br>Per 10 Year Building Plan     | 6,658,292 | 3,939,035 | 546,805   | 1,420,130 | 739,485 | 852,053 | 787,205 | 638,354 | 129,916 | 259,190 |
| Transfers to Reserves Annual Reserve Transfer Allocation | 6,952,834 | 1,000,000 | 1,000,000 | 1,000,000 | 700,000 | 700,000 | 700,000 | 600,000 | 600,000 | 600,000 |