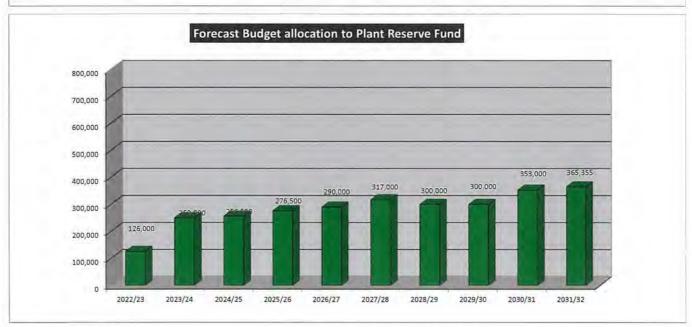

### PLANT & ENGINEERING EQUIPMENT RESERVE FUND SUMMARY

|                                             | 2022/23 | 2023/24 | 2024/25 | 2025/26 | 2026/27 | 2027/28 | 2028/29 | 2029/30 | 2030/31 | 2031/32 |
|---------------------------------------------|---------|---------|---------|---------|---------|---------|---------|---------|---------|---------|
| RESERVE                                     |         |         |         |         |         |         |         |         |         |         |
| Transfers from Reserves                     |         |         |         |         |         |         |         |         |         |         |
| Per 10 Year Engineering Services Fleet Plan | 0       | 616,032 | 490,662 | 189,380 | 196,279 | 380,716 | 242,903 | 462,219 | 201,097 | 482,905 |
| Transfers from Reserves                     | 0       | 616,032 | 490,662 | 189,380 | 196,279 | 380,716 | 242,903 | 462,219 | 201,097 | 482,905 |
| Per 10 Year Engineering Services Fleet Plan | 126,000 | 250,000 | 256,500 | 276,500 | 290,000 | 317,000 | 300,000 | 300,000 | 353,000 | 365,355 |
| Transfers to Reserves                       | 126,000 | 250,000 | 256,500 | 276,500 | 290,000 | 317,000 | 300,000 | 300,000 | 353,000 | 365,355 |

### FUND PURPOSE

This Reserve is established to fund the purchase, replacement or lease of Council's heavy plant and engineering equipment. Allocations to and from this fund are costed by Council's 10 year Engineering Services Vehicles Plan.