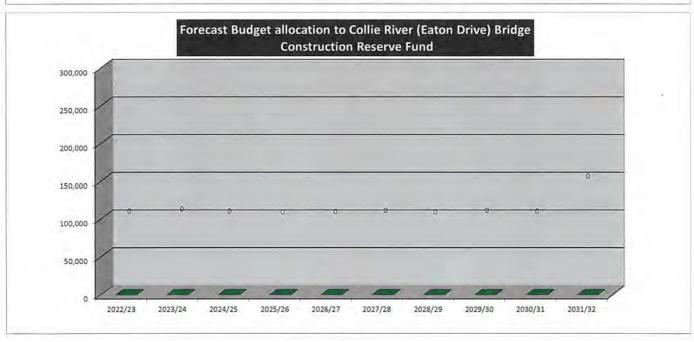

### Introduction

The purpose of this document is to provide a consolidated summary of annual transfers to and from Council's cash backed reserve funds.

Council maintains a number of cash reserves for a variety of purposes:

- a) to provide funds for future liabilities.
- b) to provide funds for future asset acquisitions / replacement.
- c) to hold unspent funds for specific projects.
- d) to reduce the reliance on borrowing by accumulating funds for specific projects.

Where relevant, reserves are supported by comprehensive plans that detail future funding requirements and the necessary annual allocations to reserves. Those Reserves that do not require budgeted allocations from general revenue are not included within this document.