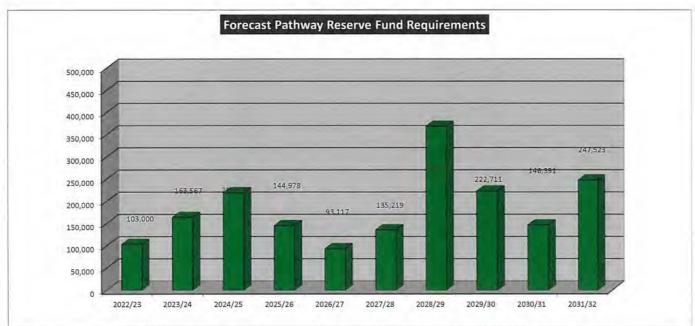

### CONSOLIDATED SUMMARY

|                                                                                                            | 2022/23           | 2023/24           | 2024/25           | 2025/26           | 2026/27           | 2027/28           | 2028/29           | 2029/30           | 2030/31           | 2031/32           |
|------------------------------------------------------------------------------------------------------------|-------------------|-------------------|-------------------|-------------------|-------------------|-------------------|-------------------|-------------------|-------------------|-------------------|
| Transfer from Reserves to Municipal Fund                                                                   |                   |                   |                   |                   |                   |                   |                   |                   |                   |                   |
| Information Technology Reserve                                                                             | 530,942           | 456,928           | 553,712           | 423,567           | 327,907           | 389,035           | 363,768           | 418,666           | 373,257           | 368,515           |
| Eaton Recreation Centre - Equipment Reserve                                                                | 47,739            | 76,677            | 103,349           | 53,479            | 105,197           | 79,319            | 65,036            | 121,425           | 103,210           | 152,772           |
| Plant & Engineering Equipment Reserve                                                                      | 0                 | 616,032           | 490,662           | 189,380           | 196,279           | 380,716           | 242,903           | 462,219           | 201,097           | 482,905           |
| Building Maintenance Reserve                                                                               | 6,658,292         | 3,939,035         | 546,805           | 1,420,130         | 739,485           | 852,053           | 787,205           | 638,354           | 129,916           | 259,190           |
| Employee Relief Reserve                                                                                    | 5,000             | 5,000             | 5,000             | 5,000             | 5,000             | 5,000             | 5,000             | 5,000             | 5,000             | 5,000             |
| Employee Leave Entitlements Reserve Accrued Salaries Reserve                                               | 5,000             | 5,000             | 53,571<br>5,000   | 5,000             | 5,000             | 255,000           | 5,000             | 5,000             | 5,000             | 5,000             |
| Executive & Compliance Vehicle Reserve                                                                     | 0                 | 405,762           | 44,899            | 0,000             | 71,637            | 390,848           | 103,065           | 0                 | 25,000            | 484,941           |
| Road Construction & Major Mtce Reserve                                                                     | 915,005           | 988,427           | 784,060           | 865,765           | 1,554,156         | 2,021,827         | 1,607,018         | 1,939,263         | 2,347,607         | 2,177,493         |
| Road Safety Programs Reserve                                                                               | 0                 | 0                 | 0                 | 0                 | 0                 | 0                 | 0                 | 0                 | 0                 | 0                 |
| Storm Water Reserve                                                                                        | 104,726           | 49,200            | 0                 | 92,775            | 95,095            | 48,736            | 49,954            | 0                 | 0                 | 0                 |
| Strategic Planning Studies Reserve                                                                         | 7,500             | 26,250            | 7,500             | 375               | 30,000            | 250               | 12,500            | 41,250            | 0                 | 0                 |
| Town Planning Consultancy Reserve                                                                          | 20,000            | 20,550            | 21,115            | 21,627            | 22,178            | 22,777            | 23,426            | 24,094            | 24,816            | 25,561            |
| Parks & Reserves Upgrades Reserve                                                                          | 305,000           | 206,000           | 70,000            | 262,500           | 240,000           | 450,000           | 200,000           | 350,000           | 300,000           | 200,000           |
| Election Expenses Reserve                                                                                  | 0                 | 40,000            | 0                 | 50,000            | 0                 | 45,000            | 0                 | 55,000            | 0                 | 50,000            |
| Asset / Rates Revaluation Reserve                                                                          | 25,603            | 36,460            | 172,382           | 64,314            | 105,314           | 185,442           | 31,690            | 45,019            | 247,544           | 106,143           |
| Pathways Reserve                                                                                           | 103,000           | 163,567           | 218,877           | 144,978           | 93,117            | 135,219           | 368,770           | 222,711           | 146,391           | 247,523           |
| Fire Control Reserve                                                                                       | 0                 | 0                 | 0                 | 0                 | 0                 | 0                 | 0                 | 016.038           | 0                 | 0 772 760         |
| Unspent Grants Reserve                                                                                     | 817,474<br>0      | 782,070           | 803,577           | 823,039           | 844,027           | 866,816           | 891,520<br>0      | 916,928           | 944,436           | 972,769<br>0      |
| Refuse Site Environmental Works Reserve                                                                    | 0                 | 0                 | 0                 | 0                 | 0                 | 0                 | 0                 | 0                 | 0                 | 0                 |
| Refuse & Recycling Bin Replacement Reserve                                                                 | 11,385            | 11,506            | 11,977            | 12,480            | 12,798            | 13,144            | 13,518            | 13,903            | 14,320            | 14,750            |
| Recycling Education Reserve Fund Unspent Specified Area Rate - Bulk Waste Collection                       | 11,363            | 11,506            | 0                 | 12,480            | 12,798            | 15,144            | 15,516            | 15,905            | 14,520            | 14,730            |
| Unspent Specified Area Rate - Balik Waste Collection  Unspent Specified Area Rate - Eaton Landscaping Levy | 250,000           | 100,000           | 100,000           | 100,000           | 100,000           | 100,000           | 100,000           | 100,000           | 100,000           | 100,000           |
| Council Land Development Reserve                                                                           | 5,000             | 5,000             | 5,000             | 5,000             | 5,000             | 5,000             | 5,000             | 5,000             | 5,000             | 5,000             |
| Sale of Land Reserve                                                                                       | 1,000,000         | 0                 | 0                 | 0                 | 0                 | 0                 | 0                 | 0                 | 0                 | 0,000             |
| WANJU Developer Contribution Plan Unspent Loan Reserve                                                     | 430,000           | 0                 | 0                 | 0                 | 0                 | 0                 | 0                 | 0                 | 0                 | 0                 |
| Dardanup Expansion Developer Contribution Reserve                                                          | 0                 | 0                 | 0                 | 0                 | 0                 | 0                 | 0                 | 0                 | 0                 | 0                 |
| Contribution to Works Reserve                                                                              | 0                 | 0                 | 0                 | 0                 | 0                 | 0                 | 0                 | 0                 | 0                 | 0                 |
| Collie River (Eaton Drive) Bridge Construction Reserve                                                     | 0                 | 0                 | 0                 | 0                 | 0                 | 0                 | 0                 | 0                 | 0                 | 0                 |
| Eaton Drive - Access Construction Reserve                                                                  | 0                 | 0                 | 0                 | 0                 | 0                 | 0                 | 0                 | 0                 | 0                 | 0                 |
| Eaton Drive - Scheme Construction Reserve                                                                  | 0                 | 0                 | 0                 | 0                 | 0                 | 0                 | 0                 | 0                 | 0                 | 0                 |
| Swimming Pool Inspections Reserve                                                                          | 0                 | 0                 | 0                 | 0                 | 0                 | 0                 | 0                 | 0                 | 0                 | 0                 |
| Tourism Reserve                                                                                            | 0                 | 0                 | 0                 | 0                 | 0                 | 0                 | 0                 | 0                 | 0                 | 0                 |
| Carried Forward Projects Reserve                                                                           | 400,000           | 425,000           | 425,000           | 300,000           | 425,000           | 425,000           | 300,000           | 300,000           | 300,000           | 300,000           |
| Transfer to Pecerves from Municipal Fund                                                                   |                   |                   |                   |                   |                   |                   |                   |                   |                   |                   |
| Transfer to Reserves from Municipal Fund                                                                   | 110.11            | 200 200           | 100,000           | Auraia            |                   | 24.04.0           |                   |                   |                   |                   |
| Information Technology Reserve                                                                             | 400,000           | 400,000           | 400,000           | 450,000           | 500,000           | 500,000           | 500,000           | 500,000           | 500,000           | 600,000           |
| Eaton Recreation Centre - Equipment Reserve<br>Plant & Engineering Equipment Reserve                       | 80,000<br>126,000 | 80,000<br>250,000 | 80,000<br>256,500 | 80,000<br>276,500 | 80,000<br>290,000 | 80,000<br>317,000 | 80,000<br>300,000 | 80,000<br>300,000 | 80,000<br>353,000 | 80,000<br>365,355 |
| Building Maintenance Reserve                                                                               | 6,952,834         | 1,000,000         | 1,000,000         | 1,000,000         | 700,000           | 700,000           | 700,000           | 600,000           | 600,000           | 600,000           |
| Employee Relief Reserve                                                                                    | 5,000             | 5,000             | 5,000             | 5,000             | 5,000             | 5,000             | 5,000             | 55,000            | 55,000            | 55,000            |
| Employee Leave Entitlements Reserve                                                                        | 500               | 500               | 5,000             | 5,000             | 5,000             | 5,000             | 10,000            | 30,000            | 30,000            | 30,000            |
| Accrued Salaries Reserve                                                                                   | 5,000             | 5,000             | 5,000             | 5,000             | 5,000             | 5,000             | 5,000             | 55,000            | 55,000            | 55,000            |
| Executive & Compliance Vehicle Reserve                                                                     | 95,000            | 150,000           | 100,000           | 120,000           | 145,000           | 200,000           | 150,000           | 150,000           | 155,000           | 165,000           |
| Road Construction & Major Mtce Reserve                                                                     | 900,000           | 700,000           | 600,000           | 800,000           | 1,600,000         | 1,900,000         | 1,900,000         | 2,000,000         | 2,100,000         | 2,200,000         |
| Road Safety Programs Reserve                                                                               | 0                 | 0                 | 0                 | 0                 | 0                 | 0                 | 0                 | 0                 | 0                 | 0                 |
| Storm Water Reserve                                                                                        | 25,000            | 25,000            | 30,000            | 30,000            | 50,000            | 50,000            | 50,000            | 50,000            | 50,000            | 50,000            |
| Strategic Planning Studies Reserve                                                                         | 5,000             | 0                 | 0                 | 5,000             | 0                 | 0                 | 10,000            | 20,000            | 30,000            | 40,000            |
| Town Planning Consultancy Reserve                                                                          | 10,000            | 10,000            | 30,000            | 30,000            | 30,000            | 30,000            | 30,000            | 40,000            | 50,000            | 50,000            |
| Parks & Reserves Upgrades Reserve                                                                          | 200,000           | 200,000           | 150,000           | 250,000           | 300,000           | 300,000           | 300,000           | 300,000           | 300,000           | 300,000           |
| Election Expenses Reserve                                                                                  | 25,000            | 25,000            | 25,000            | 30,000            | 30,000            | 30,000            | 30,000            | 30,000            | 35,000            | 35,000            |
| Asset / Rates Revaluation Reserve                                                                          | 70,000            | 100,000           | 70,000            | 90,000            | 90,000            | 130,000           | 130,000           | 130,000           | 130,000           | 140,000           |
| Pathways Reserve                                                                                           | 100,000           | 100,000           | 150,000           | 150,000           | 200,000           | 200,000           | 200,000           | 200,000           | 200,000           | 200,000           |
| Fire Control Reserve                                                                                       | 761 120           | 792.070           | 0 000 577         | 022.020           | 944 027           | 0                 | 0 901 520         | 016 029           | 044.436           | 072.760           |
| Unspent Grants Reserve                                                                                     | 761,139           | 782,070           | 803,577           | 823,039           | 844,027           | 866,816           | 891,520           | 916,928           | 944,436           | 972,769           |
| Refuse Site Environmental Works Reserve                                                                    | 5 000             | 5,000             | 5,000             | 5,000             | 5,000             | 5,000             | 15,000            | 20,000            | 20,000            | 20,000            |
| Refuse & Recycling Bin Replacement Reserve Recycling Education Reserve Fund                                | 5,000<br>10,000   | 5,000<br>25,000   | 5,000<br>30,000   | 5,000<br>30,000   | 5,000<br>30,000   | 5,000<br>30,000   | 15,000<br>30,000  | 30,000            | 20,000<br>30,000  | 20,000<br>30,000  |
| Unspent Specified Area Rate - Bulk Waste Collection                                                        | 10,000            | 25,000            | 30,000            | 30,000            | 30,000            | 0 30,000          | 30,000            | 30,000            | 30,000            | 30,000            |
| Unspent Specified Area Rate - Eaton Landscaping Levy                                                       | 100,000           | 100,000           | 100,000           | 100,000           | 100,000           | 100,000           | 100,000           | 100,000           | 103,000           | 106,090           |
| Council Land Development Reserve                                                                           | 10,000            | 100,000           | 10,000            | 10,000            | 10,000            | 10,000            | 10,000            | 10,000            | 105,000           | 50,000            |
| Sale of Land Reserve                                                                                       | 0,000             | 0                 | 0                 | 0                 | 0                 | 0                 | 0                 | 0,000             | 10,000            | 0,000             |
| WANJU Developer Contribution Plan Unspent Loan Reserve                                                     | 0                 | 0                 | 0                 | 0                 | 0                 | 0                 | 0                 | 0                 | 391,500           | 391,500           |
| Dardanup Expansion Developer Contribution Reserve                                                          | 0                 | 0                 | 0                 | 0                 | 0                 | 0                 | 0                 | 0                 | 0                 | 0                 |
| Contribution to Works Reserve                                                                              | 0                 | 0                 | 0                 | 0                 | 0                 | 0                 | 0                 | 0                 | 0                 | 0                 |
| Collie River (Eaton Drive) Bridge Construction Reserve                                                     | 0                 | 0                 | 0                 | 0                 | 0                 | 0                 | 0                 | 0                 | 0                 | 0                 |
| Eaton Drive - Access Construction Reserve                                                                  | 0                 | 0                 | 0                 | 0                 | 0                 | 0                 | 0                 | 0                 | 0                 | 0                 |
| Eaton Drive - Scheme Construction Reserve                                                                  | 0                 | 0                 | 0                 | 0                 | 0                 | 0                 | 0                 | 0                 | 0                 | 0                 |
| Swimming Pool Inspections Reserve                                                                          | 0                 | 0                 | 0                 | 0                 | 0                 | 0                 | 0                 | 0                 | 0                 | 0                 |
| Tourism Reserve                                                                                            | 0                 | 0                 | 0                 | 0                 | 0                 | 0                 | 0                 | 0                 | 0                 | 0                 |
| Carried Forward Projects Reserve                                                                           | 300,000           | 140,000           | 300,000           | 300,000           | 200,000           | 250,000           | 300,000           | 300,000           | 300,000           | 300,000           |
| TOTAL                                                                                                      | 10,185,473        | 4,102,570         | 4,155,077         | 4,594,539         | 5,219,027         | 5,713,816         | 5,746,520         | 5,916,928         | 6,521,936         | 6,835,714         |
| NET TRANSFER TO / (FROM) RESERVE                                                                           | (\$1,456,192)     | (\$4,255,894)     | (\$267,410)       | (\$244,870)       | \$241,837         | (\$957,365)       | \$571,147         | \$253,097         | \$1,249,341       | \$878,152         |
|                                                                                                            |                   |                   |                   |                   |                   |                   |                   |                   |                   |                   |