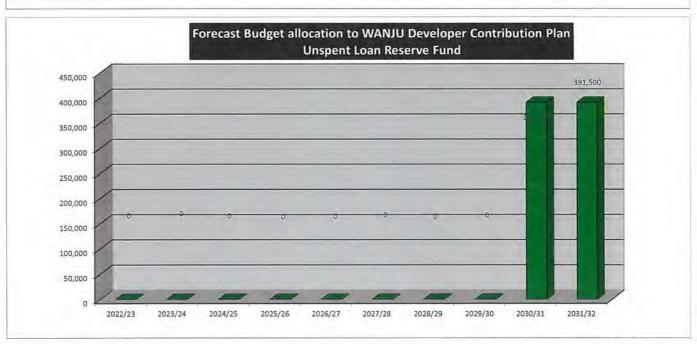

### CONSOLIDATED SUMMARY

|                                                                                                            | 2022/23           | 2023/24           | 2024/25           | 2025/26           | 2026/27           | 2027/28           | 2028/29           | 2029/30           | 2030/31           | 2031/32           |
|------------------------------------------------------------------------------------------------------------|-------------------|-------------------|-------------------|-------------------|-------------------|-------------------|-------------------|-------------------|-------------------|-------------------|
| Transfer from Reserves to Municipal Fund                                                                   |                   |                   |                   |                   |                   |                   |                   |                   |                   |                   |
| Information Technology Reserve                                                                             | 530,942           | 456,928           | 553,712           | 423,567           | 327,907           | 389,035           | 363,768           | 418,666           | 373,257           | 368,515           |
| Eaton Recreation Centre - Equipment Reserve                                                                | 47,739            | 76,677            | 103,349           | 53,479            | 105,197           | 79,319            | 65,036            | 121,425           | 103,210           | 152,772           |
| Plant & Engineering Equipment Reserve                                                                      | 0                 | 616,032           | 490,662           | 189,380           | 196,279           | 380,716           | 242,903           | 462,219           | 201,097           | 482,905           |
| Building Maintenance Reserve                                                                               | 6,658,292         | 3,939,035         | 546,805           | 1,420,130         | 739,485           | 852,053           | 787,205           | 638,354           | 129,916           | 259,190           |
| Employee Relief Reserve                                                                                    | 5,000             | 5,000             | 5,000             | 5,000             | 5,000             | 5,000             | 5,000             | 5,000             | 5,000             | 5,000             |
| Employee Leave Entitlements Reserve Accrued Salaries Reserve                                               | 5,000             | 5,000             | 53,571<br>5,000   | 5,000             | 5,000             | 255,000           | 5,000             | 5,000             | 5,000             | 5,000             |
| Executive & Compliance Vehicle Reserve                                                                     | 0                 | 405,762           | 44,899            | 0,000             | 71,637            | 390,848           | 103,065           | 0                 | 25,000            | 484,941           |
| Road Construction & Major Mtce Reserve                                                                     | 915,005           | 988,427           | 784,060           | 865,765           | 1,554,156         | 2,021,827         | 1,607,018         | 1,939,263         | 2,347,607         | 2,177,493         |
| Road Safety Programs Reserve                                                                               | 0                 | 0                 | 0                 | 0                 | 0                 | 0                 | 0                 | 0                 | 0                 | 0                 |
| Storm Water Reserve                                                                                        | 104,726           | 49,200            | 0                 | 92,775            | 95,095            | 48,736            | 49,954            | 0                 | 0                 | 0                 |
| Strategic Planning Studies Reserve                                                                         | 7,500             | 26,250            | 7,500             | 375               | 30,000            | 250               | 12,500            | 41,250            | 0                 | 0                 |
| Town Planning Consultancy Reserve                                                                          | 20,000            | 20,550            | 21,115            | 21,627            | 22,178            | 22,777            | 23,426            | 24,094            | 24,816            | 25,561            |
| Parks & Reserves Upgrades Reserve                                                                          | 305,000           | 206,000           | 70,000            | 262,500           | 240,000           | 450,000           | 200,000           | 350,000           | 300,000           | 200,000           |
| Election Expenses Reserve                                                                                  | 0                 | 40,000            | 0                 | 50,000            | 0                 | 45,000            | 0                 | 55,000            | 0                 | 50,000            |
| Asset / Rates Revaluation Reserve                                                                          | 25,603            | 36,460            | 172,382           | 64,314            | 105,314           | 185,442           | 31,690            | 45,019            | 247,544           | 106,143           |
| Pathways Reserve                                                                                           | 103,000           | 163,567           | 218,877           | 144,978           | 93,117            | 135,219           | 368,770           | 222,711           | 146,391           | 247,523           |
| Fire Control Reserve                                                                                       | 0                 | 0                 | 0                 | 0                 | 0                 | 0                 | 0                 | 016.038           | 0                 | 0 772 760         |
| Unspent Grants Reserve                                                                                     | 817,474<br>0      | 782,070           | 803,577           | 823,039           | 844,027           | 866,816           | 891,520<br>0      | 916,928           | 944,436           | 972,769<br>0      |
| Refuse Site Environmental Works Reserve                                                                    | 0                 | 0                 | 0                 | 0                 | 0                 | 0                 | 0                 | 0                 | 0                 | 0                 |
| Refuse & Recycling Bin Replacement Reserve                                                                 | 11,385            | 11,506            | 11,977            | 12,480            | 12,798            | 13,144            | 13,518            | 13,903            | 14,320            | 14,750            |
| Recycling Education Reserve Fund Unspent Specified Area Rate - Bulk Waste Collection                       | 11,363            | 11,506            | 0                 | 12,480            | 12,798            | 15,144            | 15,516            | 15,905            | 14,520            | 14,730            |
| Unspent Specified Area Rate - Balik Waste Collection  Unspent Specified Area Rate - Eaton Landscaping Levy | 250,000           | 100,000           | 100,000           | 100,000           | 100,000           | 100,000           | 100,000           | 100,000           | 100,000           | 100,000           |
| Council Land Development Reserve                                                                           | 5,000             | 5,000             | 5,000             | 5,000             | 5,000             | 5,000             | 5,000             | 5,000             | 5,000             | 5,000             |
| Sale of Land Reserve                                                                                       | 1,000,000         | 0                 | 0                 | 0                 | 0                 | 0                 | 0                 | 0                 | 0                 | 0,000             |
| WANJU Developer Contribution Plan Unspent Loan Reserve                                                     | 430,000           | 0                 | 0                 | 0                 | 0                 | 0                 | 0                 | 0                 | 0                 | 0                 |
| Dardanup Expansion Developer Contribution Reserve                                                          | 0                 | 0                 | 0                 | 0                 | 0                 | 0                 | 0                 | 0                 | 0                 | 0                 |
| Contribution to Works Reserve                                                                              | 0                 | 0                 | 0                 | 0                 | 0                 | 0                 | 0                 | 0                 | 0                 | 0                 |
| Collie River (Eaton Drive) Bridge Construction Reserve                                                     | 0                 | 0                 | 0                 | 0                 | 0                 | 0                 | 0                 | 0                 | 0                 | 0                 |
| Eaton Drive - Access Construction Reserve                                                                  | 0                 | 0                 | 0                 | 0                 | 0                 | 0                 | 0                 | 0                 | 0                 | 0                 |
| Eaton Drive - Scheme Construction Reserve                                                                  | 0                 | 0                 | 0                 | 0                 | 0                 | 0                 | 0                 | 0                 | 0                 | 0                 |
| Swimming Pool Inspections Reserve                                                                          | 0                 | 0                 | 0                 | 0                 | 0                 | 0                 | 0                 | 0                 | 0                 | 0                 |
| Tourism Reserve                                                                                            | 0                 | 0                 | 0                 | 0                 | 0                 | 0                 | 0                 | 0                 | 0                 | 0                 |
| Carried Forward Projects Reserve                                                                           | 400,000           | 425,000           | 425,000           | 300,000           | 425,000           | 425,000           | 300,000           | 300,000           | 300,000           | 300,000           |
| Transfer to Pecerves from Municipal Fund                                                                   |                   |                   |                   |                   |                   |                   |                   |                   |                   |                   |
| Transfer to Reserves from Municipal Fund                                                                   | 110.11            | 200 200           | 100,000           | Auraia            |                   | 24.04.0           |                   |                   |                   |                   |
| Information Technology Reserve                                                                             | 400,000           | 400,000           | 400,000           | 450,000           | 500,000           | 500,000           | 500,000           | 500,000           | 500,000           | 600,000           |
| Eaton Recreation Centre - Equipment Reserve<br>Plant & Engineering Equipment Reserve                       | 80,000<br>126,000 | 80,000<br>250,000 | 80,000<br>256,500 | 80,000<br>276,500 | 80,000<br>290,000 | 80,000<br>317,000 | 80,000<br>300,000 | 80,000<br>300,000 | 80,000<br>353,000 | 80,000<br>365,355 |
| Building Maintenance Reserve                                                                               | 6,952,834         | 1,000,000         | 1,000,000         | 1,000,000         | 700,000           | 700,000           | 700,000           | 600,000           | 600,000           | 600,000           |
| Employee Relief Reserve                                                                                    | 5,000             | 5,000             | 5,000             | 5,000             | 5,000             | 5,000             | 5,000             | 55,000            | 55,000            | 55,000            |
| Employee Leave Entitlements Reserve                                                                        | 500               | 500               | 5,000             | 5,000             | 5,000             | 5,000             | 10,000            | 30,000            | 30,000            | 30,000            |
| Accrued Salaries Reserve                                                                                   | 5,000             | 5,000             | 5,000             | 5,000             | 5,000             | 5,000             | 5,000             | 55,000            | 55,000            | 55,000            |
| Executive & Compliance Vehicle Reserve                                                                     | 95,000            | 150,000           | 100,000           | 120,000           | 145,000           | 200,000           | 150,000           | 150,000           | 155,000           | 165,000           |
| Road Construction & Major Mtce Reserve                                                                     | 900,000           | 700,000           | 600,000           | 800,000           | 1,600,000         | 1,900,000         | 1,900,000         | 2,000,000         | 2,100,000         | 2,200,000         |
| Road Safety Programs Reserve                                                                               | 0                 | 0                 | 0                 | 0                 | 0                 | 0                 | 0                 | 0                 | 0                 | 0                 |
| Storm Water Reserve                                                                                        | 25,000            | 25,000            | 30,000            | 30,000            | 50,000            | 50,000            | 50,000            | 50,000            | 50,000            | 50,000            |
| Strategic Planning Studies Reserve                                                                         | 5,000             | 0                 | 0                 | 5,000             | 0                 | 0                 | 10,000            | 20,000            | 30,000            | 40,000            |
| Town Planning Consultancy Reserve                                                                          | 10,000            | 10,000            | 30,000            | 30,000            | 30,000            | 30,000            | 30,000            | 40,000            | 50,000            | 50,000            |
| Parks & Reserves Upgrades Reserve                                                                          | 200,000           | 200,000           | 150,000           | 250,000           | 300,000           | 300,000           | 300,000           | 300,000           | 300,000           | 300,000           |
| Election Expenses Reserve                                                                                  | 25,000            | 25,000            | 25,000            | 30,000            | 30,000            | 30,000            | 30,000            | 30,000            | 35,000            | 35,000            |
| Asset / Rates Revaluation Reserve                                                                          | 70,000            | 100,000           | 70,000            | 90,000            | 90,000            | 130,000           | 130,000           | 130,000           | 130,000           | 140,000           |
| Pathways Reserve                                                                                           | 100,000           | 100,000           | 150,000           | 150,000           | 200,000           | 200,000           | 200,000           | 200,000           | 200,000           | 200,000           |
| Fire Control Reserve                                                                                       | 761 120           | 792.070           | 0 000 577         | 022.020           | 944 027           | 0                 | 0 901 520         | 016 029           | 044.436           | 072.760           |
| Unspent Grants Reserve                                                                                     | 761,139           | 782,070           | 803,577           | 823,039           | 844,027           | 866,816           | 891,520           | 916,928           | 944,436           | 972,769           |
| Refuse Site Environmental Works Reserve                                                                    | 5 000             | 5,000             | 5,000             | 5,000             | 5,000             | 5,000             | 15,000            | 20,000            | 20,000            | 20,000            |
| Refuse & Recycling Bin Replacement Reserve Recycling Education Reserve Fund                                | 5,000<br>10,000   | 5,000<br>25,000   | 5,000<br>30,000   | 5,000<br>30,000   | 5,000<br>30,000   | 5,000<br>30,000   | 15,000<br>30,000  | 30,000            | 20,000<br>30,000  | 20,000<br>30,000  |
| Unspent Specified Area Rate - Bulk Waste Collection                                                        | 10,000            | 25,000            | 30,000            | 30,000            | 30,000            | 0 30,000          | 30,000            | 30,000            | 30,000            | 30,000            |
| Unspent Specified Area Rate - Eaton Landscaping Levy                                                       | 100,000           | 100,000           | 100,000           | 100,000           | 100,000           | 100,000           | 100,000           | 100,000           | 103,000           | 106,090           |
| Council Land Development Reserve                                                                           | 10,000            | 100,000           | 10,000            | 10,000            | 10,000            | 10,000            | 10,000            | 10,000            | 105,000           | 50,000            |
| Sale of Land Reserve                                                                                       | 0,000             | 0                 | 0                 | 0                 | 0                 | 0                 | 0                 | 0,000             | 10,000            | 0,000             |
| WANJU Developer Contribution Plan Unspent Loan Reserve                                                     | 0                 | 0                 | 0                 | 0                 | 0                 | 0                 | 0                 | 0                 | 391,500           | 391,500           |
| Dardanup Expansion Developer Contribution Reserve                                                          | 0                 | 0                 | 0                 | 0                 | 0                 | 0                 | 0                 | 0                 | 0                 | 0                 |
| Contribution to Works Reserve                                                                              | 0                 | 0                 | 0                 | 0                 | 0                 | 0                 | 0                 | 0                 | 0                 | 0                 |
| Collie River (Eaton Drive) Bridge Construction Reserve                                                     | 0                 | 0                 | 0                 | 0                 | 0                 | 0                 | 0                 | 0                 | 0                 | 0                 |
| Eaton Drive - Access Construction Reserve                                                                  | 0                 | 0                 | 0                 | 0                 | 0                 | 0                 | 0                 | 0                 | 0                 | 0                 |
| Eaton Drive - Scheme Construction Reserve                                                                  | 0                 | 0                 | 0                 | 0                 | 0                 | 0                 | 0                 | 0                 | 0                 | 0                 |
| Swimming Pool Inspections Reserve                                                                          | 0                 | 0                 | 0                 | 0                 | 0                 | 0                 | 0                 | 0                 | 0                 | 0                 |
| Tourism Reserve                                                                                            | 0                 | 0                 | 0                 | 0                 | 0                 | 0                 | 0                 | 0                 | 0                 | 0                 |
| Carried Forward Projects Reserve                                                                           | 300,000           | 140,000           | 300,000           | 300,000           | 200,000           | 250,000           | 300,000           | 300,000           | 300,000           | 300,000           |
| TOTAL                                                                                                      | 10,185,473        | 4,102,570         | 4,155,077         | 4,594,539         | 5,219,027         | 5,713,816         | 5,746,520         | 5,916,928         | 6,521,936         | 6,835,714         |
| NET TRANSFER TO / (FROM) RESERVE                                                                           | (\$1,456,192)     | (\$4,255,894)     | (\$267,410)       | (\$244,870)       | \$241,837         | (\$957,365)       | \$571,147         | \$253,097         | \$1,249,341       | \$878,152         |
|                                                                                                            |                   |                   |                   |                   |                   |                   |                   |                   |                   |                   |