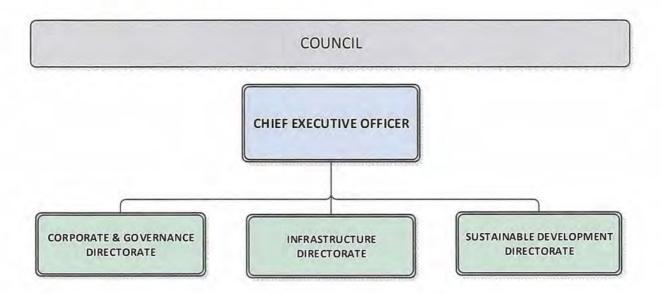

and succession plans for high risk positions for specialist areas.
- Audit skills base.
- Identify support staff.

#### 5 STAFF PROFILE

Staff Numbers February 2022

|             | CASUAL | FULL TIME | PART TIME | GRAND<br>TOTAL |
|-------------|--------|-----------|-----------|----------------|
| FEMALE      |        |           |           |                |
|             | 37     | 35        | 38        | 110            |
| MALE        |        |           |           |                |
|             | 11     | 47        | 2         | 60             |
| GRAND TOTAL | 48     | 82        | 40        | 170            |

2019

## **Employment Types**



2022

# **Employment Types**





## 6. OUR WORKFORCE - ORGANISATION STRUCTURE CHARTS

Figure 1 - Shire of Dardanup Organisational Chart





Figure 1 - Service Areas - Corporate & Governance Directorate



Figure 2 – Service Areas – Infrastructure Directorate



Figure 3 – Service Areas – Sustainable Development Directorate





## 7. TURNOVER

Turnover Rates 2013 to 2021

**Includes** Eaton Recreation Centre Staff

|                    | 2013 | 2014 | 2015 | 2016 | 2017 | 2018 | 2019 | 2020 | 2021 |
|--------------------|------|------|------|------|------|------|------|------|------|
| STAFF<br>RECRUITED |      |      |      |      |      |      |      |      |      |
| Female             | 17   | 21   | 33   | 28   | 21   | 18   | 25   | 14   | 25   |
| Male               | 23   | 16   | 18   | 12   | 15   | 7    | 8    | 8    | 12   |
| Total<br>[Actual]  | 40   | 37   | 51   | 40   | 36   | 25   | 33   | 22   | 37   |
|