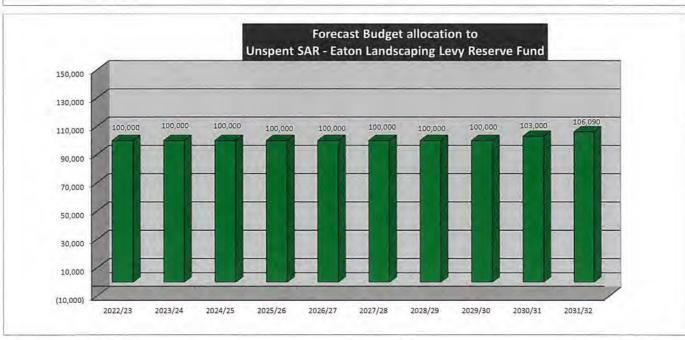

### Introduction

The purpose of this document is to provide a consolidated summary of annual transfers to and from Council's cash backed reserve funds.

Council maintains a number of cash reserves for a variety of purposes:

### CONSOLIDATED SUMMARY

|                                                                                                            | 2022/23           | 2023/24           | 2024/25           | 2025/26           | 2026/27           | 2027/28           | 2028/29           | 2029/30           | 2030/31           | 2031/32           |
|------------------------------------------------------------------------------------------------------------|-------------------|-------------------|-------------------|-------------------|-------------------|-------------------|-------------------|-------------------|-------------------|-------------------|
| Transfer from Reserves to Municipal Fund                                                                   |                   |                   |                   |                   |                   |                   |                   |                   |                   |                   |
| Information Technology Reserve                                                                             | 530,942           | 456,928           | 553,712           | 423,567           | 327,907           | 389,035           | 363,768           | 418,666           | 373,257           | 368,515           |
| Eaton Recreation Centre - Equipment Reserve                                                                | 47,739            | 76,677            | 103,349           | 53,479            | 105,197           | 79,319            | 65,036            | 121,425           | 103,210           | 152,772           |
| Plant & Engineering Equipment Reserve                                                                      | 0                 | 616,032           | 490,662           | 189,380           | 196,279           | 380,716           | 242,903           | 462,219           | 201,097           | 482,905           |
| Building Maintenance Reserve                                                                               | 6,658,292         | 3,939,035         | 546,805           | 1,420,130         | 739,485           | 852,053           | 787,205           | 638,354           | 129,916           | 259,190           |
| Employee Relief Reserve                                                                                    | 5,000             | 5,000             | 5,000             | 5,000             | 5,000             | 5,000             | 5,000             | 5,000             | 5,000             | 5,000             |
| Employee Leave Entitlements Reserve Accrued Salaries Reserve                                               | 5,000             | 5,000             | 53,571<br>5,000   | 5,000             | 5,000             | 255,000           | 5,000             | 5,000             | 5,000             | 5,000             |
| Executive & Compliance Vehicle Reserve                                                                     | 0                 | 405,762           | 44,899            | 0,000             | 71,637            | 390,848           | 103,065           | 0                 | 25,000            | 484,941           |
| Road Construction & Major Mtce Reserve                                                                     | 915,005           | 988,427           | 784,060           | 865,765           | 1,554,156         | 2,021,827         | 1,607,018         | 1,939,263         | 2,347,607         | 2,177,493         |
| Road Safety Programs Reserve                                                                               | 0                 | 0                 | 0                 | 0                 | 0                 | 0                 | 0                 | 0                 | 0                 | 0                 |
| Storm Water Reserve                                                                                        | 104,726           | 49,200            | 0                 | 92,775            | 95,095            | 48,736            | 49,954            | 0                 | 0                 | 0                 |
| Strategic Planning Studies Reserve                                                                         | 7,500             | 26,250            | 7,500             | 375               | 30,000            | 250               | 12,500            | 41,250            | 0                 | 0                 |
| Town Planning Consultancy Reserve                                                                          | 20,000            | 20,550            | 21,115            | 21,627            | 22,178            | 22,777            | 23,426            | 24,094            | 24,816            | 25,561            |
| Parks & Reserves Upgrades Reserve                                                                          | 305,000           | 206,000           | 70,000            | 262,500           | 240,000           | 450,000           | 200,000           | 350,000           | 300,000           | 200,000           |
| Election Expenses Reserve                                                                                  | 0                 | 40,000            | 0                 | 50,000            | 0                 | 45,000            | 0                 | 55,000            | 0                 | 50,000            |
| Asset / Rates Revaluation Reserve                                                                          | 25,603            | 36,460            | 172,382           | 64,314            | 105,314           | 185,442           | 31,690            | 45,019            | 247,544           | 106,143           |
| Pathways Reserve                                                                                           | 103,000           | 163,567           | 218,877           | 144,978           | 93,117            | 135,219           | 368,770           | 222,711           | 146,391           | 247,523           |
| Fire Control Reserve                                                                                       | 0                 | 0                 | 0                 | 0                 | 0                 | 0                 | 0                 | 016.038           | 0                 | 0 772 760         |
| Unspent Grants Reserve                                                                                     | 817,474<br>0      | 782,070           | 803,577           | 823,039           | 844,027           | 866,816           | 891,520<br>0      | 916,928           | 944,436           | 972,769<br>0      |
| Refuse Site Environmental Works Reserve                                                                    | 0                 | 0                 | 0                 | 0                 | 0                 | 0                 | 0                 | 0                 | 0                 | 0                 |
| Refuse & Recycling Bin Replacement Reserve                                                                 | 11,385            | 11,506            | 11,977            | 12,480            | 12,798            | 13,144            | 13,518            | 13,903            | 14,320            | 14,750            |
| Recycling Education Reserve Fund Unspent Specified Area Rate - Bulk Waste Collection                       | 11,363            | 11,506            | 0                 | 12,480            | 12,798            | 15,144            | 15,516            | 15,905            | 14,520            | 14,730            |
| Unspent Specified Area Rate - Balik Waste Collection  Unspent Specified Area Rate - Eaton Landscaping Levy | 250,000           | 100,000           | 100,000           | 100,000           | 100,000           | 100,000           | 100,000           | 100,000           | 100,000           | 100,000           |
| Council Land Development Reserve                                                                           | 5,000             | 5,000             | 5,000             | 5,000             | 5,000             | 5,000             | 5,000             | 5,000             | 5,000             | 5,000             |
| Sale of Land Reserve                                                                                       | 1,000,000         | 0                 | 0                 | 0                 | 0                 | 0                 | 0                 | 0                 | 0                 | 0,000             |
| WANJU Developer Contribution Plan Unspent Loan Reserve                                                     | 430,000           | 0                 | 0                 | 0                 | 0                 | 0                 | 0                 | 0                 | 0                 | 0                 |
| Dardanup Expansion Developer Contribution Reserve                                                          | 0                 | 0                 | 0                 | 0                 | 0                 | 0                 | 0                 | 0                 | 0                 | 0                 |
| Contribution to Works Reserve                                                                              | 0                 | 0                 | 0                 | 0                 | 0                 | 0                 | 0                 | 0                 | 0                 | 0                 |
| Collie River (Eaton Drive) Bridge Construction Reserve                                                     | 0                 | 0                 | 0                 | 0                 | 0                 | 0                 | 0                 | 0                 | 0                 | 0                 |
| Eaton Drive - Access Construction Reserve                                                                  | 0                 | 0                 | 0                 | 0                 | 0                 | 0                 | 0                 | 0                 | 0                 | 0                 |
| Eaton Drive - Scheme Construction Reserve                                                                  | 0                 | 0                 | 0                 | 0                 | 0                 | 0                 | 0                 | 0                 | 0                 | 0                 |
| Swimming Pool Inspections Reserve                                                                          | 0                 | 0                 | 0                 | 0                 | 0                 | 0                 | 0                 | 0                 | 0                 | 0                 |
| Tourism Reserve                                                                                            | 0                 | 0                 | 0                 | 0                 | 0                 | 0                 | 0                 | 0                 | 0                 | 0                 |
| Carried Forward Projects Reserve                                                                           | 400,000           | 425,000           | 425,000           | 300,000           | 425,000           | 425,000           | 300,000           | 300,000           | 300,000           | 300,000           |
| Transfer to Pecerves from Municipal Fund                                                                   |                   |                   |                   |                   |                   |                   |                   |                   |                   |                   |
| Transfer to Reserves from Municipal Fund                                                                   | 110.11            | 200 200           | 100,000           | Auraia            |                   | 24.04.0           |                   |                   |                   |                   |
| Information Technology Reserve                                                                             | 400,000           | 400,000           | 400,000           | 450,000           | 500,000           | 500,000           | 500,000           | 500,000           | 500,000           | 600,000           |
| Eaton Recreation Centre - Equipment Reserve<br>Plant & Engineering Equipment Reserve                       | 80,000<br>126,000 | 80,000<br>250,000 | 80,000<br>256,500 | 80,000<br>276,500 | 80,000<br>290,000 | 80,000<br>317,000 | 80,000<br>300,000 | 80,000<br>300,000 | 80,000<br>353,000 | 80,000<br>365,355 |
| Building Maintenance Reserve                                                                               | 6,952,834         | 1,000,000         | 1,000,000         | 1,000,000         | 700,000           | 700,000           | 700,000           | 600,000           | 600,000           | 600,000           |
| Employee Relief Reserve                                                                                    | 5,000             | 5,000             | 5,000             | 5,000             | 5,000             | 5,000             | 5,000             | 55,000            | 55,000            | 55,000            |
| Employee Leave Entitlements Reserve                                                                        | 500               | 500               | 5,000             | 5,000             | 5,000             | 5,000             | 10,000            | 30,000            | 30,000            | 30,000            |
| Accrued Salaries Reserve                                                                                   | 5,000             | 5,000             | 5,000             | 5,000             | 5,000             | 5,000             | 5,000             | 55,000            | 55,000            | 55,000            |
| Executive & Compliance Vehicle Reserve                                                                     | 95,000            | 150,000           | 100,000           | 120,000           | 145,000           | 200,000           | 150,000           | 150,000           | 155,000           | 165,000           |
| Road Construction & Major Mtce Reserve                                                                     | 900,000           | 700,000           | 600,000           | 800,000           | 1,600,000         | 1,900,000         | 1,900,000         | 2,000,000         | 2,100,000         | 2,200,000         |
| Road Safety Programs Reserve                                                                               | 0                 | 0                 | 0                 | 0                 | 0                 | 0                 | 0                 | 0                 | 0                 | 0                 |
| Storm Water Reserve                                                                                        | 25,000            | 25,000            | 30,000            | 30,000            | 50,000            | 50,000            | 50,000            | 50,000            | 50,000            | 50,000            |
| Strategic Planning Studies Reserve                                                                         | 5,000             | 0                 | 0                 | 5,000             | 0                 | 0                 | 10,000            | 20,000            | 30,000            | 40,000            |
| Town Planning Consultancy Reserve                                                                          | 10,000            | 10,000            | 30,000            | 30,000            | 30,000            | 30,000            | 30,000            | 40,000            | 50,000            | 50,000            |
| Parks & Reserves Upgrades Reserve                                                                          | 200,000           | 200,000           | 150,000           | 250,000           | 300,000           | 300,000           | 300,000           | 300,000           | 300,000           | 300,000           |
| Election Expenses Reserve                                                                                  | 25,000            | 25,000            | 25,000            | 30,000            | 30,000            | 30,000            | 30,000            | 30,000            | 35,000            | 35,000            |
| Asset / Rates Revaluation Reserve                                                                          | 70,000            | 100,000           | 70,000            | 90,000            | 90,000            | 130,000           | 130,000           | 130,000           | 130,000           | 140,000           |
| Pathways Reserve                                                                                           | 100,000           | 100,000           | 150,000           | 150,000           | 200,000           | 200,000           | 200,000           | 200,000           | 200,000           | 200,000           |
| Fire Control Reserve                                                                                       | 761 120           | 792.070           | 0 000 577         | 022.020           | 944 027           | 0                 | 0 901 520         | 016 029           | 044.436           | 072.760           |
| Unspent Grants Reserve                                                                                     | 761,139           | 782,070           | 803,577           | 823,039           | 844,027           | 866,816           | 891,520           | 916,928           | 944,436           | 972,769           |
| Refuse Site Environmental Works Reserve                                                                    | 5 000             | 5,000             | 5,000             | 5,000             | 5,000             | 5,000             | 15,000            | 20,000            | 20,000            | 20,000            |
| Refuse & Recycling Bin Replacement Reserve Recycling Education Reserve Fund                                | 5,000<br>10,000   | 5,000<br>25,000   | 5,000<br>30,000   | 5,000<br>30,000   | 5,000<br>30,000   | 5,000<br>30,000   | 15,000<br>30,000  | 30,000            | 20,000<br>30,000  | 20,000<br>30,000  |
| Unspent Specified Area Rate - Bulk Waste Collection                                                        | 10,000            | 25,000            | 30,000            | 30,000            | 30,000            | 0 30,000          | 30,000            | 30,000            | 30,000            | 30,000            |
| Unspent Specified Area Rate - Eaton Landscaping Levy                                                       | 100,000           | 100,000           | 100,000           | 100,000           | 100,000           | 100,000           | 100,000           | 100,000           | 103,000           | 106,090           |
| Council Land Development Reserve                                                                           | 10,000            | 100,000           | 10,000            | 10,000            | 10,000            | 10,000            | 10,000            | 10,000            | 105,000           | 50,000            |
| Sale of Land Reserve                                                                                       | 0,000             | 0                 | 0                 | 0                 | 0                 | 0                 | 0                 | 0,000             | 10,000            | 0,000             |
| WANJU Developer Contribution Plan Unspent Loan Reserve                                                     | 0                 | 0                 | 0                 | 0                 | 0                 | 0                 | 0                 | 0                 | 391,500           | 391,500           |
| Dardanup Expansion Developer Contribution Reserve                                                          | 0                 | 0                 | 0                 | 0                 | 0                 | 0                 | 0                 | 0                 | 0                 | 0                 |
| Contribution to Works Reserve                                                                              | 0                 | 0                 | 0                 | 0                 | 0                 | 0                 | 0                 | 0                 | 0                 | 0                 |
| Collie River (Eaton Drive) Bridge Construction Reserve                                                     | 0                 | 0                 | 0                 | 0                 | 0                 | 0                 | 0                 | 0                 | 0                 | 0                 |
| Eaton Drive - Access Construction Reserve                                                                  | 0                 | 0                 | 0                 | 0                 | 0                 | 0                 | 0                 | 0                 | 0                 | 0                 |
| Eaton Drive - Scheme Construction Reserve                                                                  | 0                 | 0                 | 0                 | 0                 | 0                 | 0                 | 0                 | 0                 | 0                 | 0                 |
| Swimming Pool Inspections Reserve                                                                          | 0                 | 0                 | 0                 | 0                 | 0                 | 0                 | 0                 | 0                 | 0                 | 0                 |
| Tourism Reserve                                                                                            | 0                 | 0                 | 0                 | 0                 | 0                 | 0                 | 0                 | 0                 | 0                 | 0                 |
| Carried Forward Projects Reserve                                                                           | 300,000           | 140,000           | 300,000           | 300,000           | 200,000           | 250,000           | 300,000           | 300,000           | 300,000           | 300,000           |
| TOTAL                                                                                                      | 10,185,473        | 4,102,570         | 4,155,077         | 4,594,539         | 5,219,027         | 5,713,816         | 5,746,520         | 5,916,928         | 6,521,936         | 6,835,714         |
| NET TRANSFER TO / (FROM) RESERVE                                                                           | (\$1,456,192)     | (\$4,255,894)     | (\$267,410)       | (\$244,870)       | \$241,837         | (\$957,365)       | \$571,147         | \$253,097         | \$1,249,341       | \$878,152         |
|                                                                                                            |                   |                   |                   |                   |                   |                   |                   |                   |                   |                   |