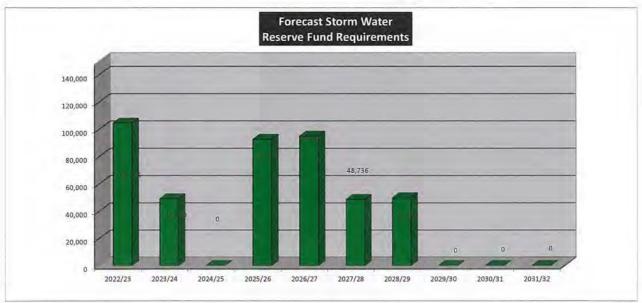

### STORM WATER RESERVE FUND SUMMARY

|                         | 2022/23 | 2023/24 | 2024/25 | 2025/26 | 2026/27 | 2027/28 | 2028/29 | 2029/30 | 2030/31 | 2031/32 |
|-------------------------|---------|---------|---------|---------|---------|---------|---------|---------|---------|---------|
| RESERVE                 |         |         |         |         |         |         |         |         |         |         |
| Transfers from Reserves | 104,726 | 49,200  | 0       | 92,775  | 95,095  | 48,736  | 49,954  | 0       | 0       | 0       |
| Transfers to Reserves   | 25,000  | 25,000  | 30,000  | 30,000  | 50,000  | 50,000  | 50,000  | 50,000  | 50,000  | 50,000  |