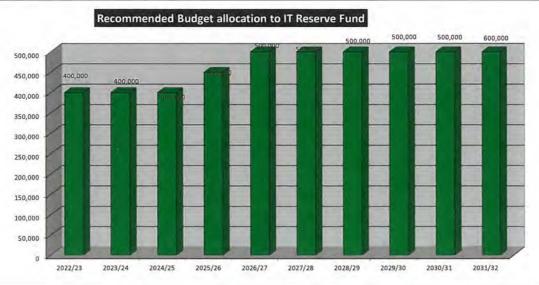

### INFORMATION TECHNOLOGY RESERVE FUND SUMMARY

|                                    | 2022/23 | 2023/24 | 2024/25 | 2025/26 | 2026/27 | 2027/28 | 2028/29 | 2029/30 | 2030/31 | 2031/32 |
|------------------------------------|---------|---------|---------|---------|---------|---------|---------|---------|---------|---------|
| RESERVE                            |         |         |         |         |         |         |         |         |         |         |
| Transfers from Reserves IT Reserve | 530,942 | 456,928 | 553,712 | 423,567 | 327,907 | 389,035 | 363,768 | 418,666 | 373,257 | 368,515 |
| Transfers to Reserves IT Reserve   | 400,000 | 400,000 | 400,000 | 450,000 | 500,000 | 500,000 | 500,000 | 500,000 | 500,000 | 600,000 |

### **FUND PURPOSE**

This Reserve is established for the acquisition or lease of software and computer equipment.

Allocations to and from this fund are costed by Councils 10 year Information Technology Asset Management Plan.

Due to the rapidly changing nature of IT systems and software, it in anticipated that changes in this future forecast will occur in subsequent years.