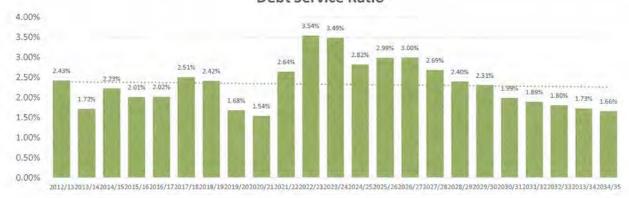

### **Debt Indicators**

In the:

- a) preceeding financial year;
- b) the current financial year; and
- c) the following financial year.

Debt Service Cover Ratio ideally is not less than 200% Debt Service Ratio does not exceed 10%

### **Debt Service Ratio**

Debt Service Cost (Total borrowing repayments) as a % of Available Operating Revenue (Operating Revenue + Self Supporting Loan Principal *less* Specific purpose grants of a capital nature).

### Maximum Limit = 10%

Gross Debt to Revenue Ratio

Maximum Limit = 60%