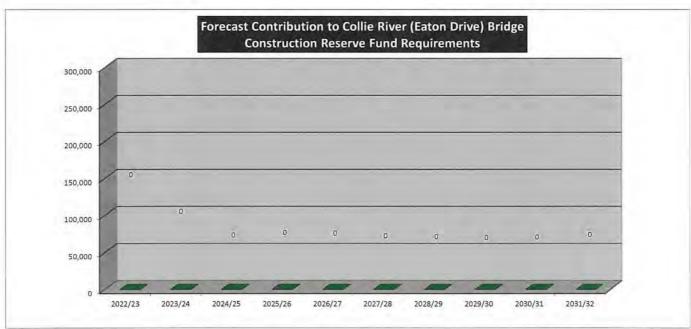

### Introduction

The purpose of this document is to provide a consolidated summary of annual transfers to and from Council's cash backed reserve funds.

Council maintains a number of cash reserves for a variety of purposes:

- a) to provide funds for future liabilities.
- b) to provide funds for future asset acquisitions / replacement.
- c) to hold unspent funds for specific projects.
- d) to reduce the reliance on borrowing by accumulating funds for specific projects.

Where relevant, reserves are supported by comprehensive plans that detail future funding requirements and the necessary annual allocations to reserves. Those Reserves that do not require budgeted allocations from general revenue are not included within this document.