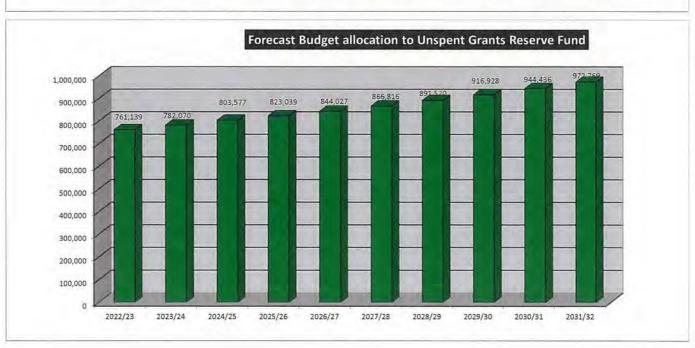

### CONSOLIDATED SUMMARY

|                                                                                                            | 2022/23           | 2023/24           | 2024/25           | 2025/26           | 2026/27           | 2027/28           | 2028/29           | 2029/30           | 2030/31           | 2031/32           |
|------------------------------------------------------------------------------------------------------------|-------------------|-------------------|-------------------|-------------------|-------------------|-------------------|-------------------|-------------------|-------------------|-------------------|
| Transfer from Reserves to Municipal Fund                                                                   |                   |                   |                   |                   |                   |                   |                   |                   |                   |                   |
| Information Technology Reserve                                                                             | 530,942           | 456,928           | 553,712           | 423,567           | 327,907           | 389,035           | 363,768           | 418,666           | 373,257           | 368,515           |
| Eaton Recreation Centre - Equipment Reserve                                                                | 47,739            | 76,677            | 103,349           | 53,479            | 105,197           | 79,319            | 65,036            | 121,425           | 103,210           | 152,772           |
| Plant & Engineering Equipment Reserve                                                                      | 0                 | 616,032           | 490,662           | 189,380           | 196,279           | 380,716           | 242,903           | 462,219           | 201,097           | 482,905           |
| Building Maintenance Reserve                                                                               | 6,658,292         | 3,939,035         | 546,805           | 1,420,130         | 739,485           | 852,053           | 787,205           | 638,354           | 129,916           | 259,190           |
| Employee Relief Reserve                                                                                    | 5,000             | 5,000             | 5,000             | 5,000             | 5,000             | 5,000             | 5,000             | 5,000             | 5,000             | 5,000             |
| Employee Leave Entitlements Reserve Accrued Salaries Reserve                                               | 5,000             | 5,000             | 53,571<br>5,000   | 5,000             | 5,000             | 255,000           | 5,000             | 5,000             | 5,000             | 5,000             |
| Executive & Compliance Vehicle Reserve                                                                     | 0                 | 405,762           | 44,899            | 0,000             | 71,637            | 390,848           | 103,065           | 0                 | 25,000            | 484,941           |
| Road Construction & Major Mtce Reserve                                                                     | 915,005           | 988,427           | 784,060           | 865,765           | 1,554,156         | 2,021,827         | 1,607,018         | 1,939,263         | 2,347,607         | 2,177,493         |
| Road Safety Programs Reserve                                                                               | 0                 | 0                 | 0                 | 0                 | 0                 | 0                 | 0                 | 0                 | 0                 | 0                 |
| Storm Water Reserve                                                                                        | 104,726           | 49,200            | 0                 | 92,775            | 95,095            | 48,736            | 49,954            | 0                 | 0                 | 0                 |
| Strategic Planning Studies Reserve                                                                         | 7,500             | 26,250            | 7,500             | 375               | 30,000            | 250               | 12,500            | 41,250            | 0                 | 0                 |
| Town Planning Consultancy Reserve                                                                          | 20,000            | 20,550            | 21,115            | 21,627            | 22,178            | 22,777            | 23,426            | 24,094            | 24,816            | 25,561            |
| Parks & Reserves Upgrades Reserve                                                                          | 305,000           | 206,000           | 70,000            | 262,500           | 240,000           | 450,000           | 200,000           | 350,000           | 300,000           | 200,000           |
| Election Expenses Reserve                                                                                  | 0                 | 40,000            | 0                 | 50,000            | 0                 | 45,000            | 0                 | 55,000            | 0                 | 50,000            |
| Asset / Rates Revaluation Reserve                                                                          | 25,603            | 36,460            | 172,382           | 64,314            | 105,314           | 185,442           | 31,690            | 45,019            | 247,544           | 106,143           |
| Pathways Reserve                                                                                           | 103,000           | 163,567           | 218,877           | 144,978           | 93,117            | 135,219           | 368,770           | 222,711           | 146,391           | 247,523           |
| Fire Control Reserve                                                                                       | 0                 | 0                 | 0                 | 0                 | 0                 | 0                 | 0                 | 016.038           | 0                 | 0 772 760         |
| Unspent Grants Reserve                                                                                     | 817,474<br>0      | 782,070           | 803,577           | 823,039           | 844,027           | 866,816           | 891,520<br>0      | 916,928           | 944,436           | 972,769<br>0      |
| Refuse Site Environmental Works Reserve                                                                    | 0                 | 0                 | 0                 | 0                 | 0                 | 0                 | 0                 | 0                 | 0                 | 0                 |
| Refuse & Recycling Bin Replacement Reserve                                                                 | 11,385            | 11,506            | 11,977            | 12,480            | 12,798            | 13,144            | 13,518            | 13,903            | 14,320            | 14,750            |
| Recycling Education Reserve Fund Unspent Specified Area Rate - Bulk Waste Collection                       | 11,363            | 11,506            | 0                 | 12,480            | 12,798            | 15,144            | 15,516            | 15,905            | 14,520            | 14,730            |
| Unspent Specified Area Rate - Balik Waste Collection  Unspent Specified Area Rate - Eaton Landscaping Levy | 250,000           | 100,000           | 100,000           | 100,000           | 100,000           | 100,000           | 100,000           | 100,000           | 100,000           | 100,000           |
| Council Land Development Reserve                                                                           | 5,000             | 5,000             | 5,000             | 5,000             | 5,000             | 5,000             | 5,000             | 5,000             | 5,000             | 5,000             |
| Sale of Land Reserve                                                                                       | 1,000,000         | 0                 | 0                 | 0                 | 0                 | 0                 | 0                 | 0                 | 0                 | 0,000             |
| WANJU Developer Contribution Plan Unspent Loan Reserve                                                     | 430,000           | 0                 | 0                 | 0                 | 0                 | 0                 | 0                 | 0                 | 0                 | 0                 |
| Dardanup Expansion Developer Contribution Reserve                                                          | 0                 | 0                 | 0                 | 0                 | 0                 | 0                 | 0                 | 0                 | 0                 | 0                 |
| Contribution to Works Reserve                                                                              | 0                 | 0                 | 0                 | 0                 | 0                 | 0                 | 0                 | 0                 | 0                 | 0                 |
| Collie River (Eaton Drive) Bridge Construction Reserve                                                     | 0                 | 0                 | 0                 | 0                 | 0                 | 0                 | 0                 | 0                 | 0                 | 0                 |
| Eaton Drive - Access Construction Reserve                                                                  | 0                 | 0                 | 0                 | 0                 | 0                 | 0                 | 0                 | 0                 | 0                 | 0                 |
| Eaton Drive - Scheme Construction Reserve                                                                  | 0                 | 0                 | 0                 | 0                 | 0                 | 0                 | 0                 | 0                 | 0                 | 0                 |
| Swimming Pool Inspections Reserve                                                                          | 0                 | 0                 | 0                 | 0                 | 0                 | 0                 | 0                 | 0                 | 0                 | 0                 |
| Tourism Reserve                                                                                            | 0                 | 0                 | 0                 | 0                 | 0                 | 0                 | 0                 | 0                 | 0                 | 0                 |
| Carried Forward Projects Reserve                                                                           | 400,000           | 425,000           | 425,000           | 300,000           | 425,000           | 425,000           | 300,000           | 300,000           | 300,000           | 300,000           |
| Transfer to Pecerves from Municipal Fund                                                                   |                   |                   |                   |                   |                   |                   |                   |                   |                   |                   |
| Transfer to Reserves from Municipal Fund                                                                   | 110.11            | 200 200           | 100,000           | Auraia            |                   | 24.04.0           |                   |                   |                   |                   |
| Information Technology Reserve                                                                             | 400,000           | 400,000           | 400,000           | 450,000           | 500,000           | 500,000           | 500,000           | 500,000           | 500,000           | 600,000           |
| Eaton Recreation Centre - Equipment Reserve<br>Plant & Engineering Equipment Reserve                       | 80,000<br>126,000 | 80,000<br>250,000 | 80,000<br>256,500 | 80,000<br>276,500 | 80,000<br>290,000 | 80,000<br>317,000 | 80,000<br>300,000 | 80,000<br>300,000 | 80,000<br>353,000 | 80,000<br>365,355 |
| Building Maintenance Reserve                                                                               | 6,952,834         | 1,000,000         | 1,000,000         | 1,000,000         | 700,000           | 700,000           | 700,000           | 600,000           | 600,000           | 600,000           |
| Employee Relief Reserve                                                                                    | 5,000             | 5,000             | 5,000             | 5,000             | 5,000             | 5,000             | 5,000             | 55,000            | 55,000            | 55,000            |
| Employee Leave Entitlements Reserve                                                                        | 500               | 500               | 5,000             | 5,000             | 5,000             | 5,000             | 10,000            | 30,000            | 30,000            | 30,000            |
| Accrued Salaries Reserve                                                                                   | 5,000             | 5,000             | 5,000             | 5,000             | 5,000             | 5,000             | 5,000             | 55,000            | 55,000            | 55,000            |
| Executive & Compliance Vehicle Reserve                                                                     | 95,000            | 150,000           | 100,000           | 120,000           | 145,000           | 200,000           | 150,000           | 150,000           | 155,000           | 165,000           |
| Road Construction & Major Mtce Reserve                                                                     | 900,000           | 700,000           | 600,000           | 800,000           | 1,600,000         | 1,900,000         | 1,900,000         | 2,000,000         | 2,100,000         | 2,200,000         |
| Road Safety Programs Reserve                                                                               | 0                 | 0                 | 0                 | 0                 | 0                 | 0                 | 0                 | 0                 | 0                 | 0                 |
| Storm Water Reserve                                                                                        | 25,000            | 25,000            | 30,000            | 30,000            | 50,000            | 50,000            | 50,000            | 50,000            | 50,000            | 50,000            |
| Strategic Planning Studies Reserve                                                                         | 5,000             | 0                 | 0                 | 5,000             | 0                 | 0                 | 10,000            | 20,000            | 30,000            | 40,000            |
| Town Planning Consultancy Reserve                                                                          | 10,000            | 10,000            | 30,000            | 30,000            | 30,000            | 30,000            | 30,000            | 40,000            | 50,000            | 50,000            |
| Parks & Reserves Upgrades Reserve                                                                          | 200,000           | 200,000           | 150,000           | 250,000           | 300,000           | 300,000           | 300,000           | 300,000           | 300,000           | 300,000           |
| Election Expenses Reserve                                                                                  | 25,000            | 25,000            | 25,000            | 30,000            | 30,000            | 30,000            | 30,000            | 30,000            | 35,000            | 35,000            |
| Asset / Rates Revaluation Reserve                                                                          | 70,000            | 100,000           | 70,000            | 90,000            | 90,000            | 130,000           | 130,000           | 130,000           | 130,000           | 140,000           |
| Pathways Reserve                                                                                           | 100,000           | 100,000           | 150,000           | 150,000           | 200,000           | 200,000           | 200,000           | 200,000           | 200,000           | 200,000           |
| Fire Control Reserve                                                                                       | 761 120           | 792.070           | 0 000 577         | 022.020           | 944 027           | 0                 | 0 901 520         | 016 029           | 044.436           | 072.760           |
| Unspent Grants Reserve                                                                                     | 761,139           | 782,070           | 803,577           | 823,039           | 844,027           | 866,816           | 891,520           | 916,928           | 944,436           | 972,769           |
| Refuse Site Environmental Works Reserve                                                                    | 5 000             | 5,000             | 5,000             | 5,000             | 5,000             | 5,000             | 15,000            | 20,000            | 20,000            | 20,000            |
| Refuse & Recycling Bin Replacement Reserve Recycling Education Reserve Fund                                | 5,000<br>10,000   | 5,000<br>25,000   | 5,000<br>30,000   | 5,000<br>30,000   | 5,000<br>30,000   | 5,000<br>30,000   | 15,000<br>30,000  | 30,000            | 20,000<br>30,000  | 20,000<br>30,000  |
| Unspent Specified Area Rate - Bulk Waste Collection                                                        | 10,000            | 25,000            | 30,000            | 30,000            | 30,000            | 0 30,000          | 30,000            | 30,000            | 30,000            | 30,000            |
| Unspent Specified Area Rate - Eaton Landscaping Levy                                                       | 100,000           | 100,000           | 100,000           | 100,000           | 100,000           | 100,000           | 100,000           | 100,000           | 103,000           | 106,090           |
| Council Land Development Reserve                                                                           | 10,000            | 100,000           | 10,000            | 10,000            | 10,000            | 10,000            | 10,000            | 10,000            | 105,000           | 50,000            |
| Sale of Land Reserve                                                                                       | 0,000             | 0                 | 0                 | 0                 | 0                 | 0                 | 0                 | 0,000             | 10,000            | 0,000             |
| WANJU Developer Contribution Plan Unspent Loan Reserve                                                     | 0                 | 0                 | 0                 | 0                 | 0                 | 0                 | 0                 | 0                 | 391,500           | 391,500           |
| Dardanup Expansion Developer Contribution Reserve                                                          | 0                 | 0                 | 0                 | 0                 | 0                 | 0                 | 0                 | 0                 | 0                 | 0                 |
| Contribution to Works Reserve                                                                              | 0                 | 0                 | 0                 | 0                 | 0                 | 0                 | 0                 | 0                 | 0                 | 0                 |
| Collie River (Eaton Drive) Bridge Construction Reserve                                                     | 0                 | 0                 | 0                 | 0                 | 0                 | 0                 | 0                 | 0                 | 0                 | 0                 |
| Eaton Drive - Access Construction Reserve                                                                  | 0                 | 0                 | 0                 | 0                 | 0                 | 0                 | 0                 | 0                 | 0                 | 0                 |
| Eaton Drive - Scheme Construction Reserve                                                                  | 0                 | 0                 | 0                 | 0                 | 0                 | 0                 | 0                 | 0                 | 0                 | 0                 |
| Swimming Pool Inspections Reserve                                                                          | 0                 | 0                 | 0                 | 0                 | 0                 | 0                 | 0                 | 0                 | 0                 | 0                 |
| Tourism Reserve                                                                                            | 0                 | 0                 | 0                 | 0                 | 0                 | 0                 | 0                 | 0                 | 0                 | 0                 |
| Carried Forward Projects Reserve                                                                           | 300,000           | 140,000           | 300,000           | 300,000           | 200,000           | 250,000           | 300,000           | 300,000           | 300,000           | 300,000           |
| TOTAL                                                                                                      | 10,185,473        | 4,102,570         | 4,155,077         | 4,594,539         | 5,219,027         | 5,713,816         | 5,746,520         | 5,916,928         | 6,521,936         | 6,835,714         |
| NET TRANSFER TO / (FROM) RESERVE                                                                           | (\$1,456,192)     | (\$4,255,894)     | (\$267,410)       | (\$244,870)       | \$241,837         | (\$957,365)       | \$571,147         | \$253,097         | \$1,249,341       | \$878,152         |
|                                                                                                            |                   |                   |                   |                   |                   |                   |                   |                   |                   |                   |