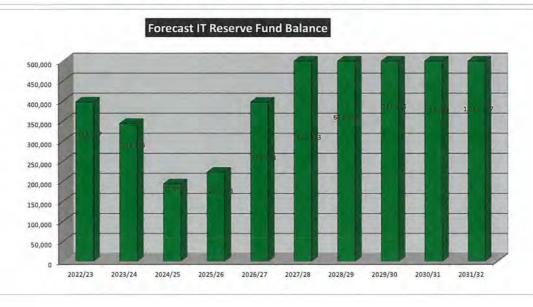

### INFORMATION TECHNOLOGY RESERVE FUND SUMMARY

|                                    | 2022/23 | 2023/24 | 2024/25 | 2025/26 | 2026/27 | 2027/28 | 2028/29 | 2029/30 | 2030/31 | 2031/32 |
|------------------------------------|---------|---------|---------|---------|---------|---------|---------|---------|---------|---------|
| RESERVE                            |         |         |         |         |         |         |         |         |         |         |
| Transfers from Reserves IT Reserve | 530,942 | 456,928 | 553,712 | 423,567 | 327,907 | 389,035 | 363,768 | 418,666 | 373,257 | 368,515 |
| Transfers to Reserves IT Reserve   | 400,000 | 400,000 | 400,000 | 450,000 | 500,000 | 500,000 | 500,000 | 500,000 | 500,000 | 600,000 |

### **FUND PURPOSE**

This Reserve is established for the acquisition or lease of software and computer equipment.

Allocations to and from this fund are costed by Councils 10 year Information Technology Asset Management Plan.

Due to the rapidly changing nature of IT systems and software, it in anticipated that changes in this future forecast will occur in subsequent years.