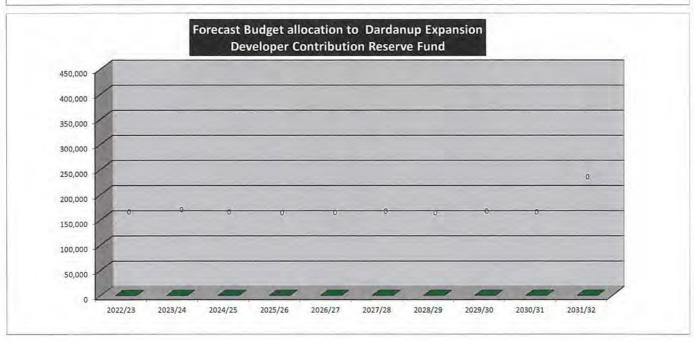

### CONSOLIDATED SUMMARY

|                                                                                                            | 2022/23           | 2023/24           | 2024/25           | 2025/26           | 2026/27           | 2027/28           | 2028/29           | 2029/30           | 2030/31           | 2031/32           |
|------------------------------------------------------------------------------------------------------------|-------------------|-------------------|-------------------|-------------------|-------------------|-------------------|-------------------|-------------------|-------------------|-------------------|
| Transfer from Reserves to Municipal Fund                                                                   |                   |                   |                   |                   |                   |                   |                   |                   |                   |                   |
| Information Technology Reserve                                                                             | 530,942           | 456,928           | 553,712           | 423,567           | 327,907           | 389,035           | 363,768           | 418,666           | 373,257           | 368,515           |
| Eaton Recreation Centre - Equipment Reserve                                                                | 47,739            | 76,677            | 103,349           | 53,479            | 105,197           | 79,319            | 65,036            | 121,425           | 103,210           | 152,772           |
| Plant & Engineering Equipment Reserve                                                                      | 0                 | 616,032           | 490,662           | 189,380           | 196,279           | 380,716           | 242,903           | 462,219           | 201,097           | 482,905           |
| Building Maintenance Reserve                                                                               | 6,658,292         | 3,939,035         | 546,805           | 1,420,130         | 739,485           | 852,053           | 787,205           | 638,354           | 129,916           | 259,190           |
| Employee Relief Reserve                                                                                    | 5,000             | 5,000             | 5,000             | 5,000             | 5,000             | 5,000             | 5,000             | 5,000             | 5,000             | 5,000             |
| Employee Leave Entitlements Reserve Accrued Salaries Reserve                                               | 5,000             | 5,000             | 53,571<br>5,000   | 5,000             | 5,000             | 255,000           | 5,000             | 5,000             | 5,000             | 5,000             |
| Executive & Compliance Vehicle Reserve                                                                     | 0                 | 405,762           | 44,899            | 0,000             | 71,637            | 390,848           | 103,065           | 0                 | 25,000            | 484,941           |
| Road Construction & Major Mtce Reserve                                                                     | 915,005           | 988,427           | 784,060           | 865,765           | 1,554,156         | 2,021,827         | 1,607,018         | 1,939,263         | 2,347,607         | 2,177,493         |
| Road Safety Programs Reserve                                                                               | 0                 | 0                 | 0                 | 0                 | 0                 | 0                 | 0                 | 0                 | 0                 | 0                 |
| Storm Water Reserve                                                                                        | 104,726           | 49,200            | 0                 | 92,775            | 95,095            | 48,736            | 49,954            | 0                 | 0                 | 0                 |
| Strategic Planning Studies Reserve                                                                         | 7,500             | 26,250            | 7,500             | 375               | 30,000            | 250               | 12,500            | 41,250            | 0                 | 0                 |
| Town Planning Consultancy Reserve                                                                          | 20,000            | 20,550            | 21,115            | 21,627            | 22,178            | 22,777            | 23,426            | 24,094            | 24,816            | 25,561            |
| Parks & Reserves Upgrades Reserve                                                                          | 305,000           | 206,000           | 70,000            | 262,500           | 240,000           | 450,000           | 200,000           | 350,000           | 300,000           | 200,000           |
| Election Expenses Reserve                                                                                  | 0                 | 40,000            | 0                 | 50,000            | 0                 | 45,000            | 0                 | 55,000            | 0                 | 50,000            |
| Asset / Rates Revaluation Reserve                                                                          | 25,603            | 36,460            | 172,382           | 64,314            | 105,314           | 185,442           | 31,690            | 45,019            | 247,544           | 106,143           |
| Pathways Reserve                                                                                           | 103,000           | 163,567           | 218,877           | 144,978           | 93,117            | 135,219           | 368,770           | 222,711           | 146,391           | 247,523           |
| Fire Control Reserve                                                                                       | 0                 | 0                 | 0                 | 0                 | 0                 | 0                 | 0                 | 016.038           | 0                 | 0 772 760         |
| Unspent Grants Reserve                                                                                     | 817,474<br>0      | 782,070           | 803,577           | 823,039           | 844,027           | 866,816           | 891,520<br>0      | 916,928           | 944,436           | 972,769<br>0      |
| Refuse Site Environmental Works Reserve                                                                    | 0                 | 0                 | 0                 | 0                 | 0                 | 0                 | 0                 | 0                 | 0                 | 0                 |
| Refuse & Recycling Bin Replacement Reserve                                                                 | 11,385            | 11,506            | 11,977            | 12,480            | 12,798            | 13,144            | 13,518            | 13,903            | 14,320            | 14,750            |
| Recycling Education Reserve Fund Unspent Specified Area Rate - Bulk Waste Collection                       | 11,363            | 11,506            | 0                 | 12,480            | 12,798            | 15,144            | 15,516            | 15,905            | 14,520            | 14,730            |
| Unspent Specified Area Rate - Balik Waste Collection  Unspent Specified Area Rate - Eaton Landscaping Levy | 250,000           | 100,000           | 100,000           | 100,000           | 100,000           | 100,000           | 100,000           | 100,000           | 100,000           | 100,000           |
| Council Land Development Reserve                                                                           | 5,000             | 5,000             | 5,000             | 5,000             | 5,000             | 5,000             | 5,000             | 5,000             | 5,000             | 5,000             |
| Sale of Land Reserve                                                                                       | 1,000,000         | 0                 | 0                 | 0                 | 0                 | 0                 | 0                 | 0                 | 0                 | 0,000             |
| WANJU Developer Contribution Plan Unspent Loan Reserve                                                     | 430,000           | 0                 | 0                 | 0                 | 0                 | 0                 | 0                 | 0                 | 0                 | 0                 |
| Dardanup Expansion Developer Contribution Reserve                                                          | 0                 | 0                 | 0                 | 0                 | 0                 | 0                 | 0                 | 0                 | 0                 | 0                 |
| Contribution to Works Reserve                                                                              | 0                 | 0                 | 0                 | 0                 | 0                 | 0                 | 0                 | 0                 | 0                 | 0                 |
| Collie River (Eaton Drive) Bridge Construction Reserve                                                     | 0                 | 0                 | 0                 | 0                 | 0                 | 0                 | 0                 | 0                 | 0                 | 0                 |
| Eaton Drive - Access Construction Reserve                                                                  | 0                 | 0                 | 0                 | 0                 | 0                 | 0                 | 0                 | 0                 | 0                 | 0                 |
| Eaton Drive - Scheme Construction Reserve                                                                  | 0                 | 0                 | 0                 | 0                 | 0                 | 0                 | 0                 | 0                 | 0                 | 0                 |
| Swimming Pool Inspections Reserve                                                                          | 0                 | 0                 | 0                 | 0                 | 0                 | 0                 | 0                 | 0                 | 0                 | 0                 |
| Tourism Reserve                                                                                            | 0                 | 0                 | 0                 | 0                 | 0                 | 0                 | 0                 | 0                 | 0                 | 0                 |
| Carried Forward Projects Reserve                                                                           | 400,000           | 425,000           | 425,000           | 300,000           | 425,000           | 425,000           | 300,000           | 300,000           | 300,000           | 300,000           |
| Transfer to Pecerves from Municipal Fund                                                                   |                   |                   |                   |                   |                   |                   |                   |                   |                   |                   |
| Transfer to Reserves from Municipal Fund                                                                   | 110.11            | 200 200           | 100,000           | Auraia            |                   | 24.04.0           |                   |                   |                   |                   |
| Information Technology Reserve                                                                             | 400,000           | 400,000           | 400,000           | 450,000           | 500,000           | 500,000           | 500,000           | 500,000           | 500,000           | 600,000           |
| Eaton Recreation Centre - Equipment Reserve<br>Plant & Engineering Equipment Reserve                       | 80,000<br>126,000 | 80,000<br>250,000 | 80,000<br>256,500 | 80,000<br>276,500 | 80,000<br>290,000 | 80,000<br>317,000 | 80,000<br>300,000 | 80,000<br>300,000 | 80,000<br>353,000 | 80,000<br>365,355 |
| Building Maintenance Reserve                                                                               | 6,952,834         | 1,000,000         | 1,000,000         | 1,000,000         | 700,000           | 700,000           | 700,000           | 600,000           | 600,000           | 600,000           |
| Employee Relief Reserve                                                                                    | 5,000             | 5,000             | 5,000             | 5,000             | 5,000             | 5,000             | 5,000             | 55,000            | 55,000            | 55,000            |
| Employee Leave Entitlements Reserve                                                                        | 500               | 500               | 5,000             | 5,000             | 5,000             | 5,000             | 10,000            | 30,000            | 30,000            | 30,000            |
| Accrued Salaries Reserve                                                                                   | 5,000             | 5,000             | 5,000             | 5,000             | 5,000             | 5,000             | 5,000             | 55,000            | 55,000            | 55,000            |
| Executive & Compliance Vehicle Reserve                                                                     | 95,000            | 150,000           | 100,000           | 120,000           | 145,000           | 200,000           | 150,000           | 150,000           | 155,000           | 165,000           |
| Road Construction & Major Mtce Reserve                                                                     | 900,000           | 700,000           | 600,000           | 800,000           | 1,600,000         | 1,900,000         | 1,900,000         | 2,000,000         | 2,100,000         | 2,200,000         |
| Road Safety Programs Reserve                                                                               | 0                 | 0                 | 0                 | 0                 | 0                 | 0                 | 0                 | 0                 | 0                 | 0                 |
| Storm Water Reserve                                                                                        | 25,000            | 25,000            | 30,000            | 30,000            | 50,000            | 50,000            | 50,000            | 50,000            | 50,000            | 50,000            |
| Strategic Planning Studies Reserve                                                                         | 5,000             | 0                 | 0                 | 5,000             | 0                 | 0                 | 10,000            | 20,000            | 30,000            | 40,000            |
| Town Planning Consultancy Reserve                                                                          | 10,000            | 10,000            | 30,000            | 30,000            | 30,000            | 30,000            | 30,000            | 40,000            | 50,000            | 50,000            |
| Parks & Reserves Upgrades Reserve                                                                          | 200,000           | 200,000           | 150,000           | 250,000           | 300,000           | 300,000           | 300,000           | 300,000           | 300,000           | 300,000           |
| Election Expenses Reserve                                                                                  | 25,000            | 25,000            | 25,000            | 30,000            | 30,000            | 30,000            | 30,000            | 30,000            | 35,000            | 35,000            |
| Asset / Rates Revaluation Reserve                                                                          | 70,000            | 100,000           | 70,000            | 90,000            | 90,000            | 130,000           | 130,000           | 130,000           | 130,000           | 140,000           |
| Pathways Reserve                                                                                           | 100,000           | 100,000           | 150,000           | 150,000           | 200,000           | 200,000           | 200,000           | 200,000           | 200,000           | 200,000           |
| Fire Control Reserve                                                                                       | 761 120           | 792.070           | 0 000 577         | 022.020           | 944 027           | 0                 | 0 901 520         | 016 029           | 044.436           | 072.760           |
| Unspent Grants Reserve                                                                                     | 761,139           | 782,070           | 803,577           | 823,039           | 844,027           | 866,816           | 891,520           | 916,928           | 944,436           | 972,769           |
| Refuse Site Environmental Works Reserve                                                                    | 5 000             | 5,000             | 5,000             | 5,000             | 5,000             | 5,000             | 15,000            | 20,000            | 20,000            | 20,000            |
| Refuse & Recycling Bin Replacement Reserve Recycling Education Reserve Fund                                | 5,000<br>10,000   | 5,000<br>25,000   | 5,000<br>30,000   | 5,000<br>30,000   | 5,000<br>30,000   | 5,000<br>30,000   | 15,000<br>30,000  | 30,000            | 20,000<br>30,000  | 20,000<br>30,000  |
| Unspent Specified Area Rate - Bulk Waste Collection                                                        | 10,000            | 25,000            | 30,000            | 30,000            | 30,000            | 0 30,000          | 30,000            | 30,000            | 30,000            | 30,000            |
| Unspent Specified Area Rate - Eaton Landscaping Levy                                                       | 100,000           | 100,000           | 100,000           | 100,000           | 100,000           | 100,000           | 100,000           | 100,000           | 103,000           | 106,090           |
| Council Land Development Reserve                                                                           | 10,000            | 100,000           | 10,000            | 10,000            | 10,000            | 10,000            | 10,000            | 10,000            | 105,000           | 50,000            |
| Sale of Land Reserve                                                                                       | 0,000             | 0                 | 0                 | 0                 | 0                 | 0                 | 0                 | 0,000             | 10,000            | 0,000             |
| WANJU Developer Contribution Plan Unspent Loan Reserve                                                     | 0                 | 0                 | 0                 | 0                 | 0                 | 0                 | 0                 | 0                 | 391,500           | 391,500           |
| Dardanup Expansion Developer Contribution Reserve                                                          | 0                 | 0                 | 0                 | 0                 | 0                 | 0                 | 0                 | 0                 | 0                 | 0                 |
| Contribution to Works Reserve                                                                              | 0                 | 0                 | 0                 | 0                 | 0                 | 0                 | 0                 | 0                 | 0                 | 0                 |
| Collie River (Eaton Drive) Bridge Construction Reserve                                                     | 0                 | 0                 | 0                 | 0                 | 0                 | 0                 | 0                 | 0                 | 0                 | 0                 |
| Eaton Drive - Access Construction Reserve                                                                  | 0                 | 0                 | 0                 | 0                 | 0                 | 0                 | 0                 | 0                 | 0                 | 0                 |
| Eaton Drive - Scheme Construction Reserve                                                                  | 0                 | 0                 | 0                 | 0                 | 0                 | 0                 | 0                 | 0                 | 0                 | 0                 |
| Swimming Pool Inspections Reserve                                                                          | 0                 | 0                 | 0                 | 0                 | 0                 | 0                 | 0                 | 0                 | 0                 | 0                 |
| Tourism Reserve                                                                                            | 0                 | 0                 | 0                 | 0                 | 0                 | 0                 | 0                 | 0                 | 0                 | 0                 |
| Carried Forward Projects Reserve                                                                           | 300,000           | 140,000           | 300,000           | 300,000           | 200,000           | 250,000           | 300,000           | 300,000           | 300,000           | 300,000           |
| TOTAL                                                                                                      | 10,185,473        | 4,102,570         | 4,155,077         | 4,594,539         | 5,219,027         | 5,713,816         | 5,746,520         | 5,916,928         | 6,521,936         | 6,835,714         |
| NET TRANSFER TO / (FROM) RESERVE                                                                           | (\$1,456,192)     | (\$4,255,894)     | (\$267,410)       | (\$244,870)       | \$241,837         | (\$957,365)       | \$571,147         | \$253,097         | \$1,249,341       | \$878,152         |
|                                                                                                            |                   |                   |                   |                   |                   |                   |                   |                   |                   |                   |