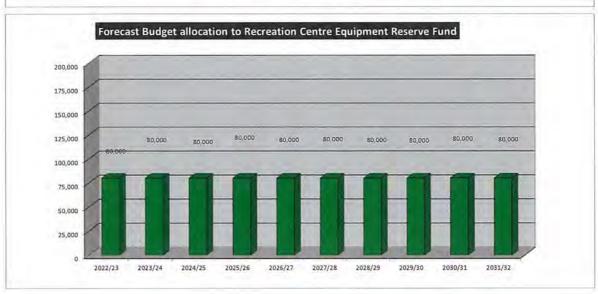

### **EATON RECREATION CENTRE - EQUIPMENT RESERVE FUND SUMMARY**

|                                                                   | 2022/23 | 2023/24 | 2024/25 | 2025/26 | 2026/27 | 2027/28 | 2028/29 | 2029/30 | 2030/31 | 2031/32 |
|-------------------------------------------------------------------|---------|---------|---------|---------|---------|---------|---------|---------|---------|---------|
| RESERVE                                                           |         |         |         |         |         |         |         |         |         |         |
| Transfers from Reserves<br>Per 10 Year Furniture & Equipment Plan | 47,739  | 76,677  | 103,349 | 53,479  | 105,197 | 79,319  | 65,036  | 121,425 | 103,210 | 152,772 |
| Transfers to Reserves<br>Per 10 Year Furniture & Equipment Plan   | 80,000  | 80,000  | 80,000  | 80,000  | 80,000  | 80,000  | 80,000  | 80,000  | 80,000  | 80,000  |

### FUND PURPOSE

This Reserve is established for the acquisition, replacement, or lease of furniture, fittings, plant or gym equipment at the Eaton Recreation Centre. Allocations to and from this fund are costed by Council's 10 year Recreation Centre Equipment Plan.