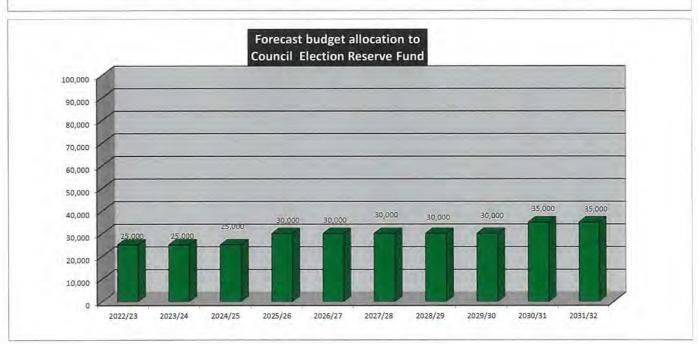

### CONSOLIDATED SUMMARY

|                                                                                                            | 2022/23           | 2023/24           | 2024/25           | 2025/26           | 2026/27           | 2027/28           | 2028/29           | 2029/30           | 2030/31           | 2031/32           |
|------------------------------------------------------------------------------------------------------------|-------------------|-------------------|-------------------|-------------------|-------------------|-------------------|-------------------|-------------------|-------------------|-------------------|
| Transfer from Reserves to Municipal Fund                                                                   |                   |                   |                   |                   |                   |                   |                   |                   |                   |                   |
| Information Technology Reserve                                                                             | 530,942           | 456,928           | 553,712           | 423,567           | 327,907           | 389,035           | 363,768           | 418,666           | 373,257           | 368,515           |
| Eaton Recreation Centre - Equipment Reserve                                                                | 47,739            | 76,677            | 103,349           | 53,479            | 105,197           | 79,319            | 65,036            | 121,425           | 103,210           | 152,772           |
| Plant & Engineering Equipment Reserve                                                                      | 0                 | 616,032           | 490,662           | 189,380           | 196,279           | 380,716           | 242,903           | 462,219           | 201,097           | 482,905           |
| Building Maintenance Reserve                                                                               | 6,658,292         | 3,939,035         | 546,805           | 1,420,130         | 739,485           | 852,053           | 787,205           | 638,354           | 129,916           | 259,190           |
| Employee Relief Reserve                                                                                    | 5,000             | 5,000             | 5,000             | 5,000             | 5,000             | 5,000             | 5,000             | 5,000             | 5,000             | 5,000             |
| Employee Leave Entitlements Reserve Accrued Salaries Reserve                                               | 5,000             | 5,000             | 53,571<br>5,000   | 5,000             | 5,000             | 255,000           | 5,000             | 5,000             | 5,000             | 5,000             |
| Executive & Compliance Vehicle Reserve                                                                     | 0                 | 405,762           | 44,899            | 0,000             | 71,637            | 390,848           | 103,065           | 0                 | 25,000            | 484,941           |
| Road Construction & Major Mtce Reserve                                                                     | 915,005           | 988,427           | 784,060           | 865,765           | 1,554,156         | 2,021,827         | 1,607,018         | 1,939,263         | 2,347,607         | 2,177,493         |
| Road Safety Programs Reserve                                                                               | 0                 | 0                 | 0                 | 0                 | 0                 | 0                 | 0                 | 0                 | 0                 | 0                 |
| Storm Water Reserve                                                                                        | 104,726           | 49,200            | 0                 | 92,775            | 95,095            | 48,736            | 49,954            | 0                 | 0                 | 0                 |
| Strategic Planning Studies Reserve                                                                         | 7,500             | 26,250            | 7,500             | 375               | 30,000            | 250               | 12,500            | 41,250            | 0                 | 0                 |
| Town Planning Consultancy Reserve                                                                          | 20,000            | 20,550            | 21,115            | 21,627            | 22,178            | 22,777            | 23,426            | 24,094            | 24,816            | 25,561            |
| Parks & Reserves Upgrades Reserve                                                                          | 305,000           | 206,000           | 70,000            | 262,500           | 240,000           | 450,000           | 200,000           | 350,000           | 300,000           | 200,000           |
| Election Expenses Reserve                                                                                  | 0                 | 40,000            | 0                 | 50,000            | 0                 | 45,000            | 0                 | 55,000            | 0                 | 50,000            |
| Asset / Rates Revaluation Reserve                                                                          | 25,603            | 36,460            | 172,382           | 64,314            | 105,314           | 185,442           | 31,690            | 45,019            | 247,544           | 106,143           |
| Pathways Reserve                                                                                           | 103,000           | 163,567           | 218,877           | 144,978           | 93,117            | 135,219           | 368,770           | 222,711           | 146,391           | 247,523           |
| Fire Control Reserve                                                                                       | 0                 | 0                 | 0                 | 0                 | 0                 | 0                 | 0                 | 016.038           | 0                 | 0 772 760         |
| Unspent Grants Reserve                                                                                     | 817,474<br>0      | 782,070           | 803,577           | 823,039           | 844,027           | 866,816           | 891,520<br>0      | 916,928           | 944,436           | 972,769<br>0      |
| Refuse Site Environmental Works Reserve                                                                    | 0                 | 0                 | 0                 | 0                 | 0                 | 0                 | 0                 | 0                 | 0                 | 0                 |
| Refuse & Recycling Bin Replacement Reserve                                                                 | 11,385            | 11,506            | 11,977            | 12,480            | 12,798            | 13,144            | 13,518            | 13,903            | 14,320            | 14,750            |
| Recycling Education Reserve Fund Unspent Specified Area Rate - Bulk Waste Collection                       | 11,363            | 11,506            | 0                 | 12,480            | 12,798            | 15,144            | 15,516            | 15,905            | 14,520            | 14,730            |
| Unspent Specified Area Rate - Balik Waste Collection  Unspent Specified Area Rate - Eaton Landscaping Levy | 250,000           | 100,000           | 100,000           | 100,000           | 100,000           | 100,000           | 100,000           | 100,000           | 100,000           | 100,000           |
| Council Land Development Reserve                                                                           | 5,000             | 5,000             | 5,000             | 5,000             | 5,000             | 5,000             | 5,000             | 5,000             | 5,000             | 5,000             |
| Sale of Land Reserve                                                                                       | 1,000,000         | 0                 | 0                 | 0                 | 0                 | 0                 | 0                 | 0                 | 0                 | 0,000             |
| WANJU Developer Contribution Plan Unspent Loan Reserve                                                     | 430,000           | 0                 | 0                 | 0                 | 0                 | 0                 | 0                 | 0                 | 0                 | 0                 |
| Dardanup Expansion Developer Contribution Reserve                                                          | 0                 | 0                 | 0                 | 0                 | 0                 | 0                 | 0                 | 0                 | 0                 | 0                 |
| Contribution to Works Reserve                                                                              | 0                 | 0                 | 0                 | 0                 | 0                 | 0                 | 0                 | 0                 | 0                 | 0                 |
| Collie River (Eaton Drive) Bridge Construction Reserve                                                     | 0                 | 0                 | 0                 | 0                 | 0                 | 0                 | 0                 | 0                 | 0                 | 0                 |
| Eaton Drive - Access Construction Reserve                                                                  | 0                 | 0                 | 0                 | 0                 | 0                 | 0                 | 0                 | 0                 | 0                 | 0                 |
| Eaton Drive - Scheme Construction Reserve                                                                  | 0                 | 0                 | 0                 | 0                 | 0                 | 0                 | 0                 | 0                 | 0                 | 0                 |
| Swimming Pool Inspections Reserve                                                                          | 0                 | 0                 | 0                 | 0                 | 0                 | 0                 | 0                 | 0                 | 0                 | 0                 |
| Tourism Reserve                                                                                            | 0                 | 0                 | 0                 | 0                 | 0                 | 0                 | 0                 | 0                 | 0                 | 0                 |
| Carried Forward Projects Reserve                                                                           | 400,000           | 425,000           | 425,000           | 300,000           | 425,000           | 425,000           | 300,000           | 300,000           | 300,000           | 300,000           |
| Transfer to Pecerves from Municipal Fund                                                                   |                   |                   |                   |                   |                   |                   |                   |                   |                   |                   |
| Transfer to Reserves from Municipal Fund                                                                   | 110.11            | 200 200           | 100,000           | Auraia            |                   | 24.04.0           |                   |                   |                   |                   |
| Information Technology Reserve                                                                             | 400,000           | 400,000           | 400,000           | 450,000           | 500,000           | 500,000           | 500,000           | 500,000           | 500,000           | 600,000           |
| Eaton Recreation Centre - Equipment Reserve<br>Plant & Engineering Equipment Reserve                       | 80,000<br>126,000 | 80,000<br>250,000 | 80,000<br>256,500 | 80,000<br>276,500 | 80,000<br>290,000 | 80,000<br>317,000 | 80,000<br>300,000 | 80,000<br>300,000 | 80,000<br>353,000 | 80,000<br>365,355 |
| Building Maintenance Reserve                                                                               | 6,952,834         | 1,000,000         | 1,000,000         | 1,000,000         | 700,000           | 700,000           | 700,000           | 600,000           | 600,000           | 600,000           |
| Employee Relief Reserve                                                                                    | 5,000             | 5,000             | 5,000             | 5,000             | 5,000             | 5,000             | 5,000             | 55,000            | 55,000            | 55,000            |
| Employee Leave Entitlements Reserve                                                                        | 500               | 500               | 5,000             | 5,000             | 5,000             | 5,000             | 10,000            | 30,000            | 30,000            | 30,000            |
| Accrued Salaries Reserve                                                                                   | 5,000             | 5,000             | 5,000             | 5,000             | 5,000             | 5,000             | 5,000             | 55,000            | 55,000            | 55,000            |
| Executive & Compliance Vehicle Reserve                                                                     | 95,000            | 150,000           | 100,000           | 120,000           | 145,000           | 200,000           | 150,000           | 150,000           | 155,000           | 165,000           |
| Road Construction & Major Mtce Reserve                                                                     | 900,000           | 700,000           | 600,000           | 800,000           | 1,600,000         | 1,900,000         | 1,900,000         | 2,000,000         | 2,100,000         | 2,200,000         |
| Road Safety Programs Reserve                                                                               | 0                 | 0                 | 0                 | 0                 | 0                 | 0                 | 0                 | 0                 | 0                 | 0                 |
| Storm Water Reserve                                                                                        | 25,000            | 25,000            | 30,000            | 30,000            | 50,000            | 50,000            | 50,000            | 50,000            | 50,000            | 50,000            |
| Strategic Planning Studies Reserve                                                                         | 5,000             | 0                 | 0                 | 5,000             | 0                 | 0                 | 10,000            | 20,000            | 30,000            | 40,000            |
| Town Planning Consultancy Reserve                                                                          | 10,000            | 10,000            | 30,000            | 30,000            | 30,000            | 30,000            | 30,000            | 40,000            | 50,000            | 50,000            |
| Parks & Reserves Upgrades Reserve                                                                          | 200,000           | 200,000           | 150,000           | 250,000           | 300,000           | 300,000           | 300,000           | 300,000           | 300,000           | 300,000           |
| Election Expenses Reserve                                                                                  | 25,000            | 25,000            | 25,000            | 30,000            | 30,000            | 30,000            | 30,000            | 30,000            | 35,000            | 35,000            |
| Asset / Rates Revaluation Reserve                                                                          | 70,000            | 100,000           | 70,000            | 90,000            | 90,000            | 130,000           | 130,000           | 130,000           | 130,000           | 140,000           |
| Pathways Reserve                                                                                           | 100,000           | 100,000           | 150,000           | 150,000           | 200,000           | 200,000           | 200,000           | 200,000           | 200,000           | 200,000           |
| Fire Control Reserve                                                                                       | 761 120           | 792.070           | 0 000 577         | 022.020           | 944 027           | 0                 | 0 901 520         | 016 029           | 044.436           | 072.760           |
| Unspent Grants Reserve                                                                                     | 761,139           | 782,070           | 803,577           | 823,039           | 844,027           | 866,816           | 891,520           | 916,928           | 944,436           | 972,769           |
| Refuse Site Environmental Works Reserve                                                                    | 5 000             | 5,000             | 5,000             | 5,000             | 5,000             | 5,000             | 15,000            | 20,000            | 20,000            | 20,000            |
| Refuse & Recycling Bin Replacement Reserve Recycling Education Reserve Fund                                | 5,000<br>10,000   | 5,000<br>25,000   | 5,000<br>30,000   | 5,000<br>30,000   | 5,000<br>30,000   | 5,000<br>30,000   | 15,000<br>30,000  | 30,000            | 20,000<br>30,000  | 20,000<br>30,000  |
| Unspent Specified Area Rate - Bulk Waste Collection                                                        | 10,000            | 25,000            | 30,000            | 30,000            | 30,000            | 0 30,000          | 30,000            | 30,000            | 30,000            | 30,000            |
| Unspent Specified Area Rate - Eaton Landscaping Levy                                                       | 100,000           | 100,000           | 100,000           | 100,000           | 100,000           | 100,000           | 100,000           | 100,000           | 103,000           | 106,090           |
| Council Land Development Reserve                                                                           | 10,000            | 100,000           | 10,000            | 10,000            | 10,000            | 10,000            | 10,000            | 10,000            | 105,000           | 50,000            |
| Sale of Land Reserve                                                                                       | 0,000             | 0                 | 0                 | 0                 | 0                 | 0                 | 0                 | 0,000             | 10,000            | 0,000             |
| WANJU Developer Contribution Plan Unspent Loan Reserve                                                     | 0                 | 0                 | 0                 | 0                 | 0                 | 0                 | 0                 | 0                 | 391,500           | 391,500           |
| Dardanup Expansion Developer Contribution Reserve                                                          | 0                 | 0                 | 0                 | 0                 | 0                 | 0                 | 0                 | 0                 | 0                 | 0                 |
| Contribution to Works Reserve                                                                              | 0                 | 0                 | 0                 | 0                 | 0                 | 0                 | 0                 | 0                 | 0                 | 0                 |
| Collie River (Eaton Drive) Bridge Construction Reserve                                                     | 0                 | 0                 | 0                 | 0                 | 0                 | 0                 | 0                 | 0                 | 0                 | 0                 |
| Eaton Drive - Access Construction Reserve                                                                  | 0                 | 0                 | 0                 | 0                 | 0                 | 0                 | 0                 | 0                 | 0                 | 0                 |
| Eaton Drive - Scheme Construction Reserve                                                                  | 0                 | 0                 | 0                 | 0                 | 0                 | 0                 | 0                 | 0                 | 0                 | 0                 |
| Swimming Pool Inspections Reserve                                                                          | 0                 | 0                 | 0                 | 0                 | 0                 | 0                 | 0                 | 0                 | 0                 | 0                 |
| Tourism Reserve                                                                                            | 0                 | 0                 | 0                 | 0                 | 0                 | 0                 | 0                 | 0                 | 0                 | 0                 |
| Carried Forward Projects Reserve                                                                           | 300,000           | 140,000           | 300,000           | 300,000           | 200,000           | 250,000           | 300,000           | 300,000           | 300,000           | 300,000           |
| TOTAL                                                                                                      | 10,185,473        | 4,102,570         | 4,155,077         | 4,594,539         | 5,219,027         | 5,713,816         | 5,746,520         | 5,916,928         | 6,521,936         | 6,835,714         |
| NET TRANSFER TO / (FROM) RESERVE                                                                           | (\$1,456,192)     | (\$4,255,894)     | (\$267,410)       | (\$244,870)       | \$241,837         | (\$957,365)       | \$571,147         | \$253,097         | \$1,249,341       | \$878,152         |
|                                                                                                            |                   |                   |                   |                   |                   |                   |                   |                   |                   |                   |