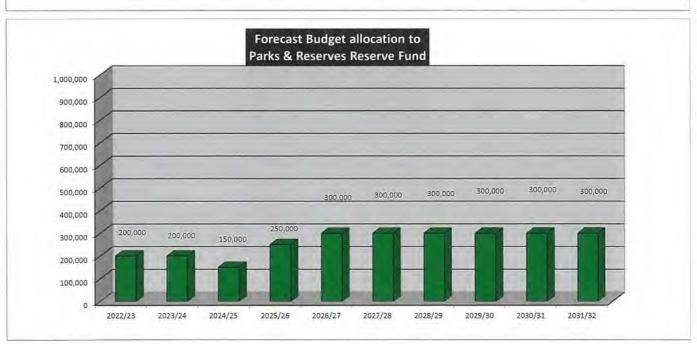

### Introduction

The purpose of this document is to provide a consolidated summary of annual transfers to and from Council's cash backed reserve funds.

Council maintains a number of cash reserves for a variety of purposes:

### CONSOLIDATED SUMMARY

|                                                                                                            | 2022/23           | 2023/24           | 2024/25           | 2025/26           | 2026/27           | 2027/28           | 2028/29           | 2029/30           | 2030/31           | 2031/32           |
|------------------------------------------------------------------------------------------------------------|-------------------|-------------------|-------------------|-------------------|-------------------|-------------------|-------------------|-------------------|-------------------|-------------------|
| Transfer from Reserves to Municipal Fund                                                                   |                   |                   |                   |                   |                   |                   |                   |                   |                   |                   |
| Information Technology Reserve                                                                             | 530,942           | 456,928           | 553,712           | 423,567           | 327,907           | 389,035           | 363,768           | 418,666           | 373,257           | 368,515           |
| Eaton Recreation Centre - Equipment Reserve                                                                | 47,739            | 76,677            | 103,349           | 53,479            | 105,197           | 79,319            | 65,036            | 121,425           | 103,210           | 152,772           |
| Plant & Engineering Equipment Reserve                                                                      | 0                 | 616,032           | 490,662           | 189,380           | 196,279           | 380,716           | 242,903           | 462,219           | 201,097           | 482,905           |
| Building Maintenance Reserve                                                                               | 6,658,292         | 3,939,035         | 546,805           | 1,420,130         | 739,485           | 852,053           | 787,205           | 638,354           | 129,916           | 259,190           |
| Employee Relief Reserve                                                                                    | 5,000             | 5,000             | 5,000             | 5,000             | 5,000             | 5,000             | 5,000             | 5,000             | 5,000             | 5,000             |
| Employee Leave Entitlements Reserve Accrued Salaries Reserve                                               | 5,000             | 5,000             | 53,571<br>5,000   | 5,000             | 5,000             | 255,000           | 5,000             | 5,000             | 5,000             | 5,000             |
| Executive & Compliance Vehicle Reserve                                                                     | 0                 | 405,762           | 44,899            | 0,000             | 71,637            | 390,848           | 103,065           | 0                 | 25,000            | 484,941           |
| Road Construction & Major Mtce Reserve                                                                     | 915,005           | 988,427           | 784,060           | 865,765           | 1,554,156         | 2,021,827         | 1,607,018         | 1,939,263         | 2,347,607         | 2,177,493         |
| Road Safety Programs Reserve                                                                               | 0                 | 0                 | 0                 | 0                 | 0                 | 0                 | 0                 | 0                 | 0                 | 0                 |
| Storm Water Reserve                                                                                        | 104,726           | 49,200            | 0                 | 92,775            | 95,095            | 48,736            | 49,954            | 0                 | 0                 | 0                 |
| Strategic Planning Studies Reserve                                                                         | 7,500             | 26,250            | 7,500             | 375               | 30,000            | 250               | 12,500            | 41,250            | 0                 | 0                 |
| Town Planning Consultancy Reserve                                                                          | 20,000            | 20,550            | 21,115            | 21,627            | 22,178            | 22,777            | 23,426            | 24,094            | 24,816            | 25,561            |
| Parks & Reserves Upgrades Reserve                                                                          | 305,000           | 206,000           | 70,000            | 262,500           | 240,000           | 450,000           | 200,000           | 350,000           | 300,000           | 200,000           |
| Election Expenses Reserve                                                                                  | 0                 | 40,000            | 0                 | 50,000            | 0                 | 45,000            | 0                 | 55,000            | 0                 | 50,000            |
| Asset / Rates Revaluation Reserve                                                                          | 25,603            | 36,460            | 172,382           | 64,314            | 105,314           | 185,442           | 31,690            | 45,019            | 247,544           | 106,143           |
| Pathways Reserve                                                                                           | 103,000           | 163,567           | 218,877           | 144,978           | 93,117            | 135,219           | 368,770           | 222,711           | 146,391           | 247,523           |
| Fire Control Reserve                                                                                       | 0                 | 0                 | 0                 | 0                 | 0                 | 0                 | 0                 | 016.038           | 0                 | 0 772 760         |
| Unspent Grants Reserve                                                                                     | 817,474<br>0      | 782,070           | 803,577           | 823,039           | 844,027           | 866,816           | 891,520<br>0      | 916,928           | 944,436           | 972,769<br>0      |
| Refuse Site Environmental Works Reserve                                                                    | 0                 | 0                 | 0                 | 0                 | 0                 | 0                 | 0                 | 0                 | 0                 | 0                 |
| Refuse & Recycling Bin Replacement Reserve                                                                 | 11,385            | 11,506            | 11,977            | 12,480            | 12,798            | 13,144            | 13,518            | 13,903            | 14,320            | 14,750            |
| Recycling Education Reserve Fund Unspent Specified Area Rate - Bulk Waste Collection                       | 11,363            | 11,506            | 0                 | 12,480            | 12,798            | 15,144            | 15,516            | 15,905            | 14,520            | 14,730            |
| Unspent Specified Area Rate - Balik Waste Collection  Unspent Specified Area Rate - Eaton Landscaping Levy | 250,000           | 100,000           | 100,000           | 100,000           | 100,000           | 100,000           | 100,000           | 100,000           | 100,000           | 100,000           |
| Council Land Development Reserve                                                                           | 5,000             | 5,000             | 5,000             | 5,000             | 5,000             | 5,000             | 5,000             | 5,000             | 5,000             | 5,000             |
| Sale of Land Reserve                                                                                       | 1,000,000         | 0                 | 0                 | 0                 | 0                 | 0                 | 0                 | 0                 | 0                 | 0,000             |
| WANJU Developer Contribution Plan Unspent Loan Reserve                                                     | 430,000           | 0                 | 0                 | 0                 | 0                 | 0                 | 0                 | 0                 | 0                 | 0                 |
| Dardanup Expansion Developer Contribution Reserve                                                          | 0                 | 0                 | 0                 | 0                 | 0                 | 0                 | 0                 | 0                 | 0                 | 0                 |
| Contribution to Works Reserve                                                                              | 0                 | 0                 | 0                 | 0                 | 0                 | 0                 | 0                 | 0                 | 0                 | 0                 |
| Collie River (Eaton Drive) Bridge Construction Reserve                                                     | 0                 | 0                 | 0                 | 0                 | 0                 | 0                 | 0                 | 0                 | 0                 | 0                 |
| Eaton Drive - Access Construction Reserve                                                                  | 0                 | 0                 | 0                 | 0                 | 0                 | 0                 | 0                 | 0                 | 0                 | 0                 |
| Eaton Drive - Scheme Construction Reserve                                                                  | 0                 | 0                 | 0                 | 0                 | 0                 | 0                 | 0                 | 0                 | 0                 | 0                 |
| Swimming Pool Inspections Reserve                                                                          | 0                 | 0                 | 0                 | 0                 | 0                 | 0                 | 0                 | 0                 | 0                 | 0                 |
| Tourism Reserve                                                                                            | 0                 | 0                 | 0                 | 0                 | 0                 | 0                 | 0                 | 0                 | 0                 | 0                 |
| Carried Forward Projects Reserve                                                                           | 400,000           | 425,000           | 425,000           | 300,000           | 425,000           | 425,000           | 300,000           | 300,000           | 300,000           | 300,000           |
| Transfer to Pecerves from Municipal Fund                                                                   |                   |                   |                   |                   |                   |                   |                   |                   |                   |                   |
| Transfer to Reserves from Municipal Fund                                                                   | 110.11            | 200 200           | 100,000           | Auraia            |                   | 24.04.0           |                   |                   |                   |                   |
| Information Technology Reserve                                                                             | 400,000           | 400,000           | 400,000           | 450,000           | 500,000           | 500,000           | 500,000           | 500,000           | 500,000           | 600,000           |
| Eaton Recreation Centre - Equipment Reserve<br>Plant & Engineering Equipment Reserve                       | 80,000<br>126,000 | 80,000<br>250,000 | 80,000<br>256,500 | 80,000<br>276,500 | 80,000<br>290,000 | 80,000<br>317,000 | 80,000<br>300,000 | 80,000<br>300,000 | 80,000<br>353,000 | 80,000<br>365,355 |
| Building Maintenance Reserve                                                                               | 6,952,834         | 1,000,000         | 1,000,000         | 1,000,000         | 700,000           | 700,000           | 700,000           | 600,000           | 600,000           | 600,000           |
| Employee Relief Reserve                                                                                    | 5,000             | 5,000             | 5,000             | 5,000             | 5,000             | 5,000             | 5,000             | 55,000            | 55,000            | 55,000            |
| Employee Leave Entitlements Reserve                                                                        | 500               | 500               | 5,000             | 5,000             | 5,000             | 5,000             | 10,000            | 30,000            | 30,000            | 30,000            |
| Accrued Salaries Reserve                                                                                   | 5,000             | 5,000             | 5,000             | 5,000             | 5,000             | 5,000             | 5,000             | 55,000            | 55,000            | 55,000            |
| Executive & Compliance Vehicle Reserve                                                                     | 95,000            | 150,000           | 100,000           | 120,000           | 145,000           | 200,000           | 150,000           | 150,000           | 155,000           | 165,000           |
| Road Construction & Major Mtce Reserve                                                                     | 900,000           | 700,000           | 600,000           | 800,000           | 1,600,000         | 1,900,000         | 1,900,000         | 2,000,000         | 2,100,000         | 2,200,000         |
| Road Safety Programs Reserve                                                                               | 0                 | 0                 | 0                 | 0                 | 0                 | 0                 | 0                 | 0                 | 0                 | 0                 |
| Storm Water Reserve                                                                                        | 25,000            | 25,000            | 30,000            | 30,000            | 50,000            | 50,000            | 50,000            | 50,000            | 50,000            | 50,000            |
| Strategic Planning Studies Reserve                                                                         | 5,000             | 0                 | 0                 | 5,000             | 0                 | 0                 | 10,000            | 20,000            | 30,000            | 40,000            |
| Town Planning Consultancy Reserve                                                                          | 10,000            | 10,000            | 30,000            | 30,000            | 30,000            | 30,000            | 30,000            | 40,000            | 50,000            | 50,000            |
| Parks & Reserves Upgrades Reserve                                                                          | 200,000           | 200,000           | 150,000           | 250,000           | 300,000           | 300,000           | 300,000           | 300,000           | 300,000           | 300,000           |
| Election Expenses Reserve                                                                                  | 25,000            | 25,000            | 25,000            | 30,000            | 30,000            | 30,000            | 30,000            | 30,000            | 35,000            | 35,000            |
| Asset / Rates Revaluation Reserve                                                                          | 70,000            | 100,000           | 70,000            | 90,000            | 90,000            | 130,000           | 130,000           | 130,000           | 130,000           | 140,000           |
| Pathways Reserve                                                                                           | 100,000           | 100,000           | 150,000           | 150,000           | 200,000           | 200,000           | 200,000           | 200,000           | 200,000           | 200,000           |
| Fire Control Reserve                                                                                       | 761 120           | 792.070           | 0 000 577         | 022.020           | 944 027           | 0                 | 0 901 520         | 016 029           | 044.436           | 072.760           |
| Unspent Grants Reserve                                                                                     | 761,139           | 782,070           | 803,577           | 823,039           | 844,027           | 866,816           | 891,520           | 916,928           | 944,436           | 972,769           |
| Refuse Site Environmental Works Reserve                                                                    | 5 000             | 5,000             | 5,000             | 5,000             | 5,000             | 5,000             | 15,000            | 20,000            | 20,000            | 20,000            |
| Refuse & Recycling Bin Replacement Reserve Recycling Education Reserve Fund                                | 5,000<br>10,000   | 5,000<br>25,000   | 5,000<br>30,000   | 5,000<br>30,000   | 5,000<br>30,000   | 5,000<br>30,000   | 15,000<br>30,000  | 30,000            | 20,000<br>30,000  | 20,000<br>30,000  |
| Unspent Specified Area Rate - Bulk Waste Collection                                                        | 10,000            | 25,000            | 30,000            | 30,000            | 30,000            | 0 30,000          | 30,000            | 30,000            | 30,000            | 30,000            |
| Unspent Specified Area Rate - Eaton Landscaping Levy                                                       | 100,000           | 100,000           | 100,000           | 100,000           | 100,000           | 100,000           | 100,000           | 100,000           | 103,000           | 106,090           |
| Council Land Development Reserve                                                                           | 10,000            | 100,000           | 10,000            | 10,000            | 10,000            | 10,000            | 10,000            | 10,000            | 105,000           | 50,000            |
| Sale of Land Reserve                                                                                       | 0,000             | 0                 | 0                 | 0                 | 0                 | 0                 | 0                 | 0,000             | 10,000            | 0,000             |
| WANJU Developer Contribution Plan Unspent Loan Reserve                                                     | 0                 | 0                 | 0                 | 0                 | 0                 | 0                 | 0                 | 0                 | 391,500           | 391,500           |
| Dardanup Expansion Developer Contribution Reserve                                                          | 0                 | 0                 | 0                 | 0                 | 0                 | 0                 | 0                 | 0                 | 0                 | 0                 |
| Contribution to Works Reserve                                                                              | 0                 | 0                 | 0                 | 0                 | 0                 | 0                 | 0                 | 0                 | 0                 | 0                 |
| Collie River (Eaton Drive) Bridge Construction Reserve                                                     | 0                 | 0                 | 0                 | 0                 | 0                 | 0                 | 0                 | 0                 | 0                 | 0                 |
| Eaton Drive - Access Construction Reserve                                                                  | 0                 | 0                 | 0                 | 0                 | 0                 | 0                 | 0                 | 0                 | 0                 | 0                 |
| Eaton Drive - Scheme Construction Reserve                                                                  | 0                 | 0                 | 0                 | 0                 | 0                 | 0                 | 0                 | 0                 | 0                 | 0                 |
| Swimming Pool Inspections Reserve                                                                          | 0                 | 0                 | 0                 | 0                 | 0                 | 0                 | 0                 | 0                 | 0                 | 0                 |
| Tourism Reserve                                                                                            | 0                 | 0                 | 0                 | 0                 | 0                 | 0                 | 0                 | 0                 | 0                 | 0                 |
| Carried Forward Projects Reserve                                                                           | 300,000           | 140,000           | 300,000           | 300,000           | 200,000           | 250,000           | 300,000           | 300,000           | 300,000           | 300,000           |
| TOTAL                                                                                                      | 10,185,473        | 4,102,570         | 4,155,077         | 4,594,539         | 5,219,027         | 5,713,816         | 5,746,520         | 5,916,928         | 6,521,936         | 6,835,714         |
| NET TRANSFER TO / (FROM) RESERVE                                                                           | (\$1,456,192)     | (\$4,255,894)     | (\$267,410)       | (\$244,870)       | \$241,837         | (\$957,365)       | \$571,147         | \$253,097         | \$1,249,341       | \$878,152         |
|                                                                                                            |                   |                   |                   |                   |                   |                   |                   |                   |                   |                   |