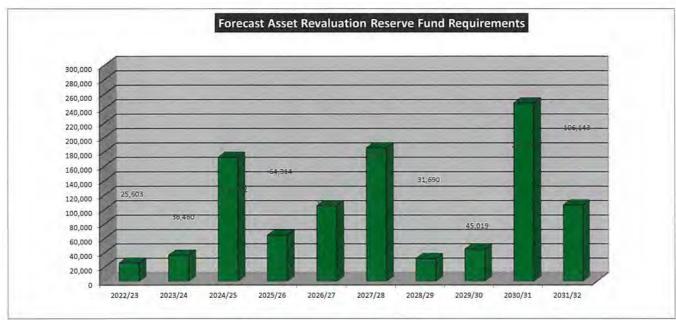

### CONSOLIDATED SUMMARY

|                                                                                                            | 2022/23           | 2023/24           | 2024/25           | 2025/26           | 2026/27           | 2027/28           | 2028/29           | 2029/30           | 2030/31           | 2031/32           |
|------------------------------------------------------------------------------------------------------------|-------------------|-------------------|-------------------|-------------------|-------------------|-------------------|-------------------|-------------------|-------------------|-------------------|
| Transfer from Reserves to Municipal Fund                                                                   |                   |                   |                   |                   |                   |                   |                   |                   |                   |                   |
| Information Technology Reserve                                                                             | 530,942           | 456,928           | 553,712           | 423,567           | 327,907           | 389,035           | 363,768           | 418,666           | 373,257           | 368,515           |
| Eaton Recreation Centre - Equipment Reserve                                                                | 47,739            | 76,677            | 103,349           | 53,479            | 105,197           | 79,319            | 65,036            | 121,425           | 103,210           | 152,772           |
| Plant & Engineering Equipment Reserve                                                                      | 0                 | 616,032           | 490,662           | 189,380           | 196,279           | 380,716           | 242,903           | 462,219           | 201,097           | 482,905           |
| Building Maintenance Reserve                                                                               | 6,658,292         | 3,939,035         | 546,805           | 1,420,130         | 739,485           | 852,053           | 787,205           | 638,354           | 129,916           | 259,190           |
| Employee Relief Reserve                                                                                    | 5,000             | 5,000             | 5,000             | 5,000             | 5,000             | 5,000             | 5,000             | 5,000             | 5,000             | 5,000             |
| Employee Leave Entitlements Reserve Accrued Salaries Reserve                                               | 5,000             | 5,000             | 53,571<br>5,000   | 5,000             | 5,000             | 255,000           | 5,000             | 5,000             | 5,000             | 5,000             |
| Executive & Compliance Vehicle Reserve                                                                     | 0                 | 405,762           | 44,899            | 0,000             | 71,637            | 390,848           | 103,065           | 0                 | 25,000            | 484,941           |
| Road Construction & Major Mtce Reserve                                                                     | 915,005           | 988,427           | 784,060           | 865,765           | 1,554,156         | 2,021,827         | 1,607,018         | 1,939,263         | 2,347,607         | 2,177,493         |
| Road Safety Programs Reserve                                                                               | 0                 | 0                 | 0                 | 0                 | 0                 | 0                 | 0                 | 0                 | 0                 | 0                 |
| Storm Water Reserve                                                                                        | 104,726           | 49,200            | 0                 | 92,775            | 95,095            | 48,736            | 49,954            | 0                 | 0                 | 0                 |
| Strategic Planning Studies Reserve                                                                         | 7,500             | 26,250            | 7,500             | 375               | 30,000            | 250               | 12,500            | 41,250            | 0                 | 0                 |
| Town Planning Consultancy Reserve                                                                          | 20,000            | 20,550            | 21,115            | 21,627            | 22,178            | 22,777            | 23,426            | 24,094            | 24,816            | 25,561            |
| Parks & Reserves Upgrades Reserve                                                                          | 305,000           | 206,000           | 70,000            | 262,500           | 240,000           | 450,000           | 200,000           | 350,000           | 300,000           | 200,000           |
| Election Expenses Reserve                                                                                  | 0                 | 40,000            | 0                 | 50,000            | 0                 | 45,000            | 0                 | 55,000            | 0                 | 50,000            |
| Asset / Rates Revaluation Reserve                                                                          | 25,603            | 36,460            | 172,382           | 64,314            | 105,314           | 185,442           | 31,690            | 45,019            | 247,544           | 106,143           |
| Pathways Reserve                                                                                           | 103,000           | 163,567           | 218,877           | 144,978           | 93,117            | 135,219           | 368,770           | 222,711           | 146,391           | 247,523           |
| Fire Control Reserve                                                                                       | 0                 | 0                 | 0                 | 0                 | 0                 | 0                 | 0                 | 016.038           | 0                 | 0 772 760         |
| Unspent Grants Reserve                                                                                     | 817,474<br>0      | 782,070           | 803,577           | 823,039           | 844,027           | 866,816           | 891,520<br>0      | 916,928           | 944,436           | 972,769<br>0      |
| Refuse Site Environmental Works Reserve                                                                    | 0                 | 0                 | 0                 | 0                 | 0                 | 0                 | 0                 | 0                 | 0                 | 0                 |
| Refuse & Recycling Bin Replacement Reserve                                                                 | 11,385            | 11,506            | 11,977            | 12,480            | 12,798            | 13,144            | 13,518            | 13,903            | 14,320            | 14,750            |
| Recycling Education Reserve Fund Unspent Specified Area Rate - Bulk Waste Collection                       | 11,363            | 11,506            | 0                 | 12,480            | 12,798            | 15,144            | 15,516            | 15,905            | 14,520            | 14,730            |
| Unspent Specified Area Rate - Balik Waste Collection  Unspent Specified Area Rate - Eaton Landscaping Levy | 250,000           | 100,000           | 100,000           | 100,000           | 100,000           | 100,000           | 100,000           | 100,000           | 100,000           | 100,000           |
| Council Land Development Reserve                                                                           | 5,000             | 5,000             | 5,000             | 5,000             | 5,000             | 5,000             | 5,000             | 5,000             | 5,000             | 5,000             |
| Sale of Land Reserve                                                                                       | 1,000,000         | 0                 | 0                 | 0                 | 0                 | 0                 | 0                 | 0                 | 0                 | 0,000             |
| WANJU Developer Contribution Plan Unspent Loan Reserve                                                     | 430,000           | 0                 | 0                 | 0                 | 0                 | 0                 | 0                 | 0                 | 0                 | 0                 |
| Dardanup Expansion Developer Contribution Reserve                                                          | 0                 | 0                 | 0                 | 0                 | 0                 | 0                 | 0                 | 0                 | 0                 | 0                 |
| Contribution to Works Reserve                                                                              | 0                 | 0                 | 0                 | 0                 | 0                 | 0                 | 0                 | 0                 | 0                 | 0                 |
| Collie River (Eaton Drive) Bridge Construction Reserve                                                     | 0                 | 0                 | 0                 | 0                 | 0                 | 0                 | 0                 | 0                 | 0                 | 0                 |
| Eaton Drive - Access Construction Reserve                                                                  | 0                 | 0                 | 0                 | 0                 | 0                 | 0                 | 0                 | 0                 | 0                 | 0                 |
| Eaton Drive - Scheme Construction Reserve                                                                  | 0                 | 0                 | 0                 | 0                 | 0                 | 0                 | 0                 | 0                 | 0                 | 0                 |
| Swimming Pool Inspections Reserve                                                                          | 0                 | 0                 | 0                 | 0                 | 0                 | 0                 | 0                 | 0                 | 0                 | 0                 |
| Tourism Reserve                                                                                            | 0                 | 0                 | 0                 | 0                 | 0                 | 0                 | 0                 | 0                 | 0                 | 0                 |
| Carried Forward Projects Reserve                                                                           | 400,000           | 425,000           | 425,000           | 300,000           | 425,000           | 425,000           | 300,000           | 300,000           | 300,000           | 300,000           |
| Transfer to Pecerves from Municipal Fund                                                                   |                   |                   |                   |                   |                   |                   |                   |                   |                   |                   |
| Transfer to Reserves from Municipal Fund                                                                   | 110.11            | 200 200           | 100,000           | Auraia            |                   | 24.04.0           |                   |                   |                   |                   |
| Information Technology Reserve                                                                             | 400,000           | 400,000           | 400,000           | 450,000           | 500,000           | 500,000           | 500,000           | 500,000           | 500,000           | 600,000           |
| Eaton Recreation Centre - Equipment Reserve<br>Plant & Engineering Equipment Reserve                       | 80,000<br>126,000 | 80,000<br>250,000 | 80,000<br>256,500 | 80,000<br>276,500 | 80,000<br>290,000 | 80,000<br>317,000 | 80,000<br>300,000 | 80,000<br>300,000 | 80,000<br>353,000 | 80,000<br>365,355 |
| Building Maintenance Reserve                                                                               | 6,952,834         | 1,000,000         | 1,000,000         | 1,000,000         | 700,000           | 700,000           | 700,000           | 600,000           | 600,000           | 600,000           |
| Employee Relief Reserve                                                                                    | 5,000             | 5,000             | 5,000             | 5,000             | 5,000             | 5,000             | 5,000             | 55,000            | 55,000            | 55,000            |
| Employee Leave Entitlements Reserve                                                                        | 500               | 500               | 5,000             | 5,000             | 5,000             | 5,000             | 10,000            | 30,000            | 30,000            | 30,000            |
| Accrued Salaries Reserve                                                                                   | 5,000             | 5,000             | 5,000             | 5,000             | 5,000             | 5,000             | 5,000             | 55,000            | 55,000            | 55,000            |
| Executive & Compliance Vehicle Reserve                                                                     | 95,000            | 150,000           | 100,000           | 120,000           | 145,000           | 200,000           | 150,000           | 150,000           | 155,000           | 165,000           |
| Road Construction & Major Mtce Reserve                                                                     | 900,000           | 700,000           | 600,000           | 800,000           | 1,600,000         | 1,900,000         | 1,900,000         | 2,000,000         | 2,100,000         | 2,200,000         |
| Road Safety Programs Reserve                                                                               | 0                 | 0                 | 0                 | 0                 | 0                 | 0                 | 0                 | 0                 | 0                 | 0                 |
| Storm Water Reserve                                                                                        | 25,000            | 25,000            | 30,000            | 30,000            | 50,000            | 50,000            | 50,000            | 50,000            | 50,000            | 50,000            |
| Strategic Planning Studies Reserve                                                                         | 5,000             | 0                 | 0                 | 5,000             | 0                 | 0                 | 10,000            | 20,000            | 30,000            | 40,000            |
| Town Planning Consultancy Reserve                                                                          | 10,000            | 10,000            | 30,000            | 30,000            | 30,000            | 30,000            | 30,000            | 40,000            | 50,000            | 50,000            |
| Parks & Reserves Upgrades Reserve                                                                          | 200,000           | 200,000           | 150,000           | 250,000           | 300,000           | 300,000           | 300,000           | 300,000           | 300,000           | 300,000           |
| Election Expenses Reserve                                                                                  | 25,000            | 25,000            | 25,000            | 30,000            | 30,000            | 30,000            | 30,000            | 30,000            | 35,000            | 35,000            |
| Asset / Rates Revaluation Reserve                                                                          | 70,000            | 100,000           | 70,000            | 90,000            | 90,000            | 130,000           | 130,000           | 130,000           | 130,000           | 140,000           |
| Pathways Reserve                                                                                           | 100,000           | 100,000           | 150,000           | 150,000           | 200,000           | 200,000           | 200,000           | 200,000           | 200,000           | 200,000           |
| Fire Control Reserve                                                                                       | 761 120           | 792.070           | 0 000 577         | 022.020           | 944 027           | 0                 | 0 901 520         | 016 029           | 044.436           | 072.760           |
| Unspent Grants Reserve                                                                                     | 761,139           | 782,070           | 803,577           | 823,039           | 844,027           | 866,816           | 891,520           | 916,928           | 944,436           | 972,769           |
| Refuse Site Environmental Works Reserve                                                                    | 5 000             | 5,000             | 5,000             | 5,000             | 5,000             | 5,000             | 15,000            | 20,000            | 20,000            | 20,000            |
| Refuse & Recycling Bin Replacement Reserve Recycling Education Reserve Fund                                | 5,000<br>10,000   | 5,000<br>25,000   | 5,000<br>30,000   | 5,000<br>30,000   | 5,000<br>30,000   | 5,000<br>30,000   | 15,000<br>30,000  | 30,000            | 20,000<br>30,000  | 20,000<br>30,000  |
| Unspent Specified Area Rate - Bulk Waste Collection                                                        | 10,000            | 25,000            | 30,000            | 30,000            | 30,000            | 0 30,000          | 30,000            | 30,000            | 30,000            | 30,000            |
| Unspent Specified Area Rate - Eaton Landscaping Levy                                                       | 100,000           | 100,000           | 100,000           | 100,000           | 100,000           | 100,000           | 100,000           | 100,000           | 103,000           | 106,090           |
| Council Land Development Reserve                                                                           | 10,000            | 100,000           | 10,000            | 10,000            | 10,000            | 10,000            | 10,000            | 10,000            | 105,000           | 50,000            |
| Sale of Land Reserve                                                                                       | 0,000             | 0                 | 0                 | 0                 | 0                 | 0                 | 0                 | 0,000             | 10,000            | 0,000             |
| WANJU Developer Contribution Plan Unspent Loan Reserve                                                     | 0                 | 0                 | 0                 | 0                 | 0                 | 0                 | 0                 | 0                 | 391,500           | 391,500           |
| Dardanup Expansion Developer Contribution Reserve                                                          | 0                 | 0                 | 0                 | 0                 | 0                 | 0                 | 0                 | 0                 | 0                 | 0                 |
| Contribution to Works Reserve                                                                              | 0                 | 0                 | 0                 | 0                 | 0                 | 0                 | 0                 | 0                 | 0                 | 0                 |
| Collie River (Eaton Drive) Bridge Construction Reserve                                                     | 0                 | 0                 | 0                 | 0                 | 0                 | 0                 | 0                 | 0                 | 0                 | 0                 |
| Eaton Drive - Access Construction Reserve                                                                  | 0                 | 0                 | 0                 | 0                 | 0                 | 0                 | 0                 | 0                 | 0                 | 0                 |
| Eaton Drive - Scheme Construction Reserve                                                                  | 0                 | 0                 | 0                 | 0                 | 0                 | 0                 | 0                 | 0                 | 0                 | 0                 |
| Swimming Pool Inspections Reserve                                                                          | 0                 | 0                 | 0                 | 0                 | 0                 | 0                 | 0                 | 0                 | 0                 | 0                 |
| Tourism Reserve                                                                                            | 0                 | 0                 | 0                 | 0                 | 0                 | 0                 | 0                 | 0                 | 0                 | 0                 |
| Carried Forward Projects Reserve                                                                           | 300,000           | 140,000           | 300,000           | 300,000           | 200,000           | 250,000           | 300,000           | 300,000           | 300,000           | 300,000           |
| TOTAL                                                                                                      | 10,185,473        | 4,102,570         | 4,155,077         | 4,594,539         | 5,219,027         | 5,713,816         | 5,746,520         | 5,916,928         | 6,521,936         | 6,835,714         |
| NET TRANSFER TO / (FROM) RESERVE                                                                           | (\$1,456,192)     | (\$4,255,894)     | (\$267,410)       | (\$244,870)       | \$241,837         | (\$957,365)       | \$571,147         | \$253,097         | \$1,249,341       | \$878,152         |
|                                                                                                            |                   |                   |                   |                   |                   |                   |                   |                   |                   |                   |