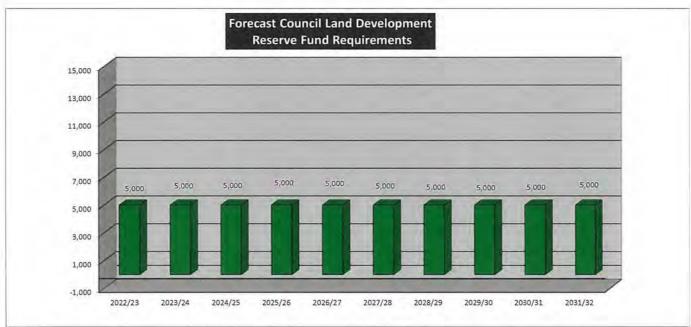

### Introduction

The purpose of this document is to provide a consolidated summary of annual transfers to and from Council's cash backed reserve funds.

Council maintains a number of cash reserves for a variety of purposes:

### CONSOLIDATED SUMMARY

|                                                                                                            | 2022/23           | 2023/24           | 2024/25           | 2025/26           | 2026/27           | 2027/28           | 2028/29           | 2029/30           | 2030/31           | 2031/32           |
|------------------------------------------------------------------------------------------------------------|-------------------|-------------------|-------------------|-------------------|-------------------|-------------------|-------------------|-------------------|-------------------|-------------------|
| Transfer from Reserves to Municipal Fund                                                                   |                   |                   |                   |                   |                   |                   |                   |                   |                   |                   |
| Information Technology Reserve                                                                             | 530,942           | 456,928           | 553,712           | 423,567           | 327,907           | 389,035           | 363,768           | 418,666           | 373,257           | 368,515           |
| Eaton Recreation Centre - Equipment Reserve                                                                | 47,739            | 76,677            | 103,349           | 53,479            | 105,197           | 79,319            | 65,036            | 121,425           | 103,210           | 152,772           |
| Plant & Engineering Equipment Reserve                                                                      | 0                 | 616,032           | 490,662           | 189,380           | 196,279           | 380,716           | 242,903           | 462,219           | 201,097           | 482,905           |
| Building Maintenance Reserve                                                                               | 6,658,292         | 3,939,035         | 546,805           | 1,420,130         | 739,485           | 852,053           | 787,205           | 638,354           | 129,916           | 259,190           |
| Employee Relief Reserve                                                                                    | 5,000             | 5,000             | 5,000             | 5,000             | 5,000             | 5,000             | 5,000             | 5,000             | 5,000             | 5,000             |
| Employee Leave Entitlements Reserve Accrued Salaries Reserve                                               | 5,000             | 5,000             | 53,571<br>5,000   | 5,000             | 5,000             | 255,000           | 5,000             | 5,000             | 5,000             | 5,000             |
| Executive & Compliance Vehicle Reserve                                                                     | 0                 | 405,762           | 44,899            | 0,000             | 71,637            | 390,848           | 103,065           | 0                 | 25,000            | 484,941           |
| Road Construction & Major Mtce Reserve                                                                     | 915,005           | 988,427           | 784,060           | 865,765           | 1,554,156         | 2,021,827         | 1,607,018         | 1,939,263         | 2,347,607         | 2,177,493         |
| Road Safety Programs Reserve                                                                               | 0                 | 0                 | 0                 | 0                 | 0                 | 0                 | 0                 | 0                 | 0                 | 0                 |
| Storm Water Reserve                                                                                        | 104,726           | 49,200            | 0                 | 92,775            | 95,095            | 48,736            | 49,954            | 0                 | 0                 | 0                 |
| Strategic Planning Studies Reserve                                                                         | 7,500             | 26,250            | 7,500             | 375               | 30,000            | 250               | 12,500            | 41,250            | 0                 | 0                 |
| Town Planning Consultancy Reserve                                                                          | 20,000            | 20,550            | 21,115            | 21,627            | 22,178            | 22,777            | 23,426            | 24,094            | 24,816            | 25,561            |
| Parks & Reserves Upgrades Reserve                                                                          | 305,000           | 206,000           | 70,000            | 262,500           | 240,000           | 450,000           | 200,000           | 350,000           | 300,000           | 200,000           |
| Election Expenses Reserve                                                                                  | 0                 | 40,000            | 0                 | 50,000            | 0                 | 45,000            | 0                 | 55,000            | 0                 | 50,000            |
| Asset / Rates Revaluation Reserve                                                                          | 25,603            | 36,460            | 172,382           | 64,314            | 105,314           | 185,442           | 31,690            | 45,019            | 247,544           | 106,143           |
| Pathways Reserve                                                                                           | 103,000           | 163,567           | 218,877           | 144,978           | 93,117            | 135,219           | 368,770           | 222,711           | 146,391           | 247,523           |
| Fire Control Reserve                                                                                       | 0                 | 0                 | 0                 | 0                 | 0                 | 0                 | 0                 | 016.038           | 0                 | 0 772 760         |
| Unspent Grants Reserve                                                                                     | 817,474<br>0      | 782,070           | 803,577           | 823,039           | 844,027           | 866,816           | 891,520<br>0      | 916,928           | 944,436           | 972,769<br>0      |
| Refuse Site Environmental Works Reserve                                                                    | 0                 | 0                 | 0                 | 0                 | 0                 | 0                 | 0                 | 0                 | 0                 | 0                 |
| Refuse & Recycling Bin Replacement Reserve                                                                 | 11,385            | 11,506            | 11,977            | 12,480            | 12,798            | 13,144            | 13,518            | 13,903            | 14,320            | 14,750            |
| Recycling Education Reserve Fund Unspent Specified Area Rate - Bulk Waste Collection                       | 11,363            | 11,506            | 0                 | 12,480            | 12,798            | 15,144            | 15,516            | 15,905            | 14,520            | 14,730            |
| Unspent Specified Area Rate - Balik Waste Collection  Unspent Specified Area Rate - Eaton Landscaping Levy | 250,000           | 100,000           | 100,000           | 100,000           | 100,000           | 100,000           | 100,000           | 100,000           | 100,000           | 100,000           |
| Council Land Development Reserve                                                                           | 5,000             | 5,000             | 5,000             | 5,000             | 5,000             | 5,000             | 5,000             | 5,000             | 5,000             | 5,000             |
| Sale of Land Reserve                                                                                       | 1,000,000         | 0                 | 0                 | 0                 | 0                 | 0                 | 0                 | 0                 | 0                 | 0,000             |
| WANJU Developer Contribution Plan Unspent Loan Reserve                                                     | 430,000           | 0                 | 0                 | 0                 | 0                 | 0                 | 0                 | 0                 | 0                 | 0                 |
| Dardanup Expansion Developer Contribution Reserve                                                          | 0                 | 0                 | 0                 | 0                 | 0                 | 0                 | 0                 | 0                 | 0                 | 0                 |
| Contribution to Works Reserve                                                                              | 0                 | 0                 | 0                 | 0                 | 0                 | 0                 | 0                 | 0                 | 0                 | 0                 |
| Collie River (Eaton Drive) Bridge Construction Reserve                                                     | 0                 | 0                 | 0                 | 0                 | 0                 | 0                 | 0                 | 0                 | 0                 | 0                 |
| Eaton Drive - Access Construction Reserve                                                                  | 0                 | 0                 | 0                 | 0                 | 0                 | 0                 | 0                 | 0                 | 0                 | 0                 |
| Eaton Drive - Scheme Construction Reserve                                                                  | 0                 | 0                 | 0                 | 0                 | 0                 | 0                 | 0                 | 0                 | 0                 | 0                 |
| Swimming Pool Inspections Reserve                                                                          | 0                 | 0                 | 0                 | 0                 | 0                 | 0                 | 0                 | 0                 | 0                 | 0                 |
| Tourism Reserve                                                                                            | 0                 | 0                 | 0                 | 0                 | 0                 | 0                 | 0                 | 0                 | 0                 | 0                 |
| Carried Forward Projects Reserve                                                                           | 400,000           | 425,000           | 425,000           | 300,000           | 425,000           | 425,000           | 300,000           | 300,000           | 300,000           | 300,000           |
| Transfer to Pecerves from Municipal Fund                                                                   |                   |                   |                   |                   |                   |                   |                   |                   |                   |                   |
| Transfer to Reserves from Municipal Fund                                                                   | 110.11            | 200 200           | 100,000           | Auraia            |                   | 24.04.0           |                   |                   |                   |                   |
| Information Technology Reserve                                                                             | 400,000           | 400,000           | 400,000           | 450,000           | 500,000           | 500,000           | 500,000           | 500,000           | 500,000           | 600,000           |
| Eaton Recreation Centre - Equipment Reserve<br>Plant & Engineering Equipment Reserve                       | 80,000<br>126,000 | 80,000<br>250,000 | 80,000<br>256,500 | 80,000<br>276,500 | 80,000<br>290,000 | 80,000<br>317,000 | 80,000<br>300,000 | 80,000<br>300,000 | 80,000<br>353,000 | 80,000<br>365,355 |
| Building Maintenance Reserve                                                                               | 6,952,834         | 1,000,000         | 1,000,000         | 1,000,000         | 700,000           | 700,000           | 700,000           | 600,000           | 600,000           | 600,000           |
| Employee Relief Reserve                                                                                    | 5,000             | 5,000             | 5,000             | 5,000             | 5,000             | 5,000             | 5,000             | 55,000            | 55,000            | 55,000            |
| Employee Leave Entitlements Reserve                                                                        | 500               | 500               | 5,000             | 5,000             | 5,000             | 5,000             | 10,000            | 30,000            | 30,000            | 30,000            |
| Accrued Salaries Reserve                                                                                   | 5,000             | 5,000             | 5,000             | 5,000             | 5,000             | 5,000             | 5,000             | 55,000            | 55,000            | 55,000            |
| Executive & Compliance Vehicle Reserve                                                                     | 95,000            | 150,000           | 100,000           | 120,000           | 145,000           | 200,000           | 150,000           | 150,000           | 155,000           | 165,000           |
| Road Construction & Major Mtce Reserve                                                                     | 900,000           | 700,000           | 600,000           | 800,000           | 1,600,000         | 1,900,000         | 1,900,000         | 2,000,000         | 2,100,000         | 2,200,000         |
| Road Safety Programs Reserve                                                                               | 0                 | 0                 | 0                 | 0                 | 0                 | 0                 | 0                 | 0                 | 0                 | 0                 |
| Storm Water Reserve                                                                                        | 25,000            | 25,000            | 30,000            | 30,000            | 50,000            | 50,000            | 50,000            | 50,000            | 50,000            | 50,000            |
| Strategic Planning Studies Reserve                                                                         | 5,000             | 0                 | 0                 | 5,000             | 0                 | 0                 | 10,000            | 20,000            | 30,000            | 40,000            |
| Town Planning Consultancy Reserve                                                                          | 10,000            | 10,000            | 30,000            | 30,000            | 30,000            | 30,000            | 30,000            | 40,000            | 50,000            | 50,000            |
| Parks & Reserves Upgrades Reserve                                                                          | 200,000           | 200,000           | 150,000           | 250,000           | 300,000           | 300,000           | 300,000           | 300,000           | 300,000           | 300,000           |
| Election Expenses Reserve                                                                                  | 25,000            | 25,000            | 25,000            | 30,000            | 30,000            | 30,000            | 30,000            | 30,000            | 35,000            | 35,000            |
| Asset / Rates Revaluation Reserve                                                                          | 70,000            | 100,000           | 70,000            | 90,000            | 90,000            | 130,000           | 130,000           | 130,000           | 130,000           | 140,000           |
| Pathways Reserve                                                                                           | 100,000           | 100,000           | 150,000           | 150,000           | 200,000           | 200,000           | 200,000           | 200,000           | 200,000           | 200,000           |
| Fire Control Reserve                                                                                       | 761 120           | 792.070           | 0 000 577         | 022.020           | 944 027           | 0                 | 0 901 520         | 016 029           | 044.436           | 072.760           |
| Unspent Grants Reserve                                                                                     | 761,139           | 782,070           | 803,577           | 823,039           | 844,027           | 866,816           | 891,520           | 916,928           | 944,436           | 972,769           |
| Refuse Site Environmental Works Reserve                                                                    | 5 000             | 5,000             | 5,000             | 5,000             | 5,000             | 5,000             | 15,000            | 20,000            | 20,000            | 20,000            |
| Refuse & Recycling Bin Replacement Reserve Recycling Education Reserve Fund                                | 5,000<br>10,000   | 5,000<br>25,000   | 5,000<br>30,000   | 5,000<br>30,000   | 5,000<br>30,000   | 5,000<br>30,000   | 15,000<br>30,000  | 30,000            | 20,000<br>30,000  | 20,000<br>30,000  |
| Unspent Specified Area Rate - Bulk Waste Collection                                                        | 10,000            | 25,000            | 30,000            | 30,000            | 30,000            | 0 30,000          | 30,000            | 30,000            | 30,000            | 30,000            |
| Unspent Specified Area Rate - Eaton Landscaping Levy                                                       | 100,000           | 100,000           | 100,000           | 100,000           | 100,000           | 100,000           | 100,000           | 100,000           | 103,000           | 106,090           |
| Council Land Development Reserve                                                                           | 10,000            | 100,000           | 10,000            | 10,000            | 10,000            | 10,000            | 10,000            | 10,000            | 105,000           | 50,000            |
| Sale of Land Reserve                                                                                       | 0,000             | 0                 | 0                 | 0                 | 0                 | 0                 | 0                 | 0,000             | 10,000            | 0,000             |
| WANJU Developer Contribution Plan Unspent Loan Reserve                                                     | 0                 | 0                 | 0                 | 0                 | 0                 | 0                 | 0                 | 0                 | 391,500           | 391,500           |
| Dardanup Expansion Developer Contribution Reserve                                                          | 0                 | 0                 | 0                 | 0                 | 0                 | 0                 | 0                 | 0                 | 0                 | 0                 |
| Contribution to Works Reserve                                                                              | 0                 | 0                 | 0                 | 0                 | 0                 | 0                 | 0                 | 0                 | 0                 | 0                 |
| Collie River (Eaton Drive) Bridge Construction Reserve                                                     | 0                 | 0                 | 0                 | 0                 | 0                 | 0                 | 0                 | 0                 | 0                 | 0                 |
| Eaton Drive - Access Construction Reserve                                                                  | 0                 | 0                 | 0                 | 0                 | 0                 | 0                 | 0                 | 0                 | 0                 | 0                 |
| Eaton Drive - Scheme Construction Reserve                                                                  | 0                 | 0                 | 0                 | 0                 | 0                 | 0                 | 0                 | 0                 | 0                 | 0                 |
| Swimming Pool Inspections Reserve                                                                          | 0                 | 0                 | 0                 | 0                 | 0                 | 0                 | 0                 | 0                 | 0                 | 0                 |
| Tourism Reserve                                                                                            | 0                 | 0                 | 0                 | 0                 | 0                 | 0                 | 0                 | 0                 | 0                 | 0                 |
| Carried Forward Projects Reserve                                                                           | 300,000           | 140,000           | 300,000           | 300,000           | 200,000           | 250,000           | 300,000           | 300,000           | 300,000           | 300,000           |
| TOTAL                                                                                                      | 10,185,473        | 4,102,570         | 4,155,077         | 4,594,539         | 5,219,027         | 5,713,816         | 5,746,520         | 5,916,928         | 6,521,936         | 6,835,714         |
| NET TRANSFER TO / (FROM) RESERVE                                                                           | (\$1,456,192)     | (\$4,255,894)     | (\$267,410)       | (\$244,870)       | \$241,837         | (\$957,365)       | \$571,147         | \$253,097         | \$1,249,341       | \$878,152         |
|                                                                                                            |                   |                   |                   |                   |                   |                   |                   |                   |                   |                   |