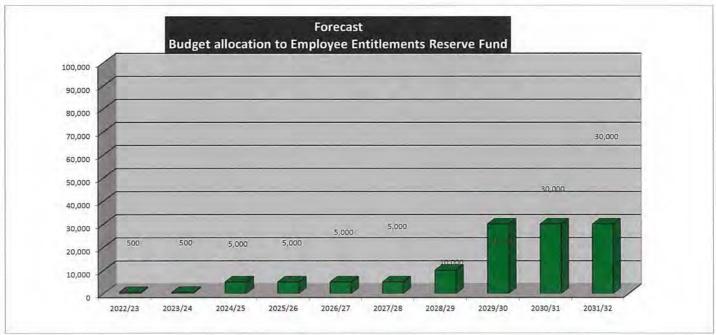

### EMPLOYEE LEAVE ENTITLEMENTS RESERVE FUND SUMMARY

|                         | 2022/23 | 2023/24 | 2024/25 | 2025/26 | 2026/27 | 2027/28 | 2028/29 | 2029/30 | 2030/31 | 2031/32 |
|-------------------------|---------|---------|---------|---------|---------|---------|---------|---------|---------|---------|
| RESERVE                 |         |         |         |         |         |         |         |         |         |         |
| Transfers from Reserves | 0       | 0       | 53,571  | 0       | 0       | 0       | 0       | 0       | 0       | 0       |
| Transfers to Reserves   | 500     | 500     | 5,000   | 5,000   | 5,000   | 5,000   | 10,000  | 30,000  | 30,000  | 30,000  |

### FUND PURPOSE

This Reserve is established to provide funds for employee purchased leave entitlements under Policy.

Employees can be paid 80% of their salary for 4 years and bank the 20%, so that they are paid 80% of their salary in the fifth year while being on leave.