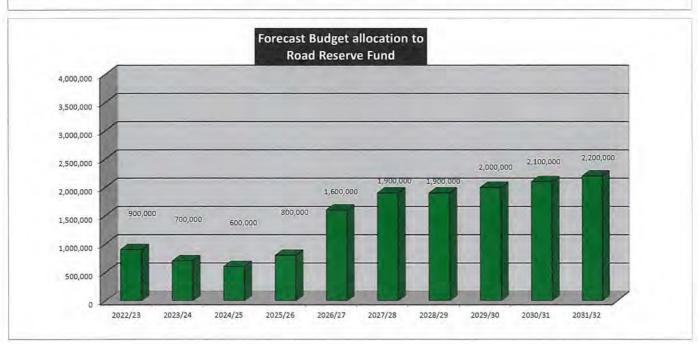

### ROAD CONSTRUCTION & MAJOR MAINTENANCE RESERVE FUND SUMMARY

|                         | 2022/23 | 2023/24 | 2024/25 | 2025/26 | 2026/27   | 2027/28   | 2028/29   | 2029/30   | 2030/31   | 2031/32   |
|-------------------------|---------|---------|---------|---------|-----------|-----------|-----------|-----------|-----------|-----------|
| RESERVE                 |         |         |         |         |           |           |           |           |           |           |
| Transfers from Reserves | 915,005 | 988,427 | 784,060 | 865,765 | 1,554,156 | 2,021,827 | 1,607,018 | 1,939,263 | 2,347,607 | 2,177,493 |
| Transfers to Reserves   | 900,000 | 700,000 | 600,000 | 800,000 | 1,600,000 | 1,900,000 | 1,900,000 | 2,000,000 | 2,100,000 | 2,200,000 |