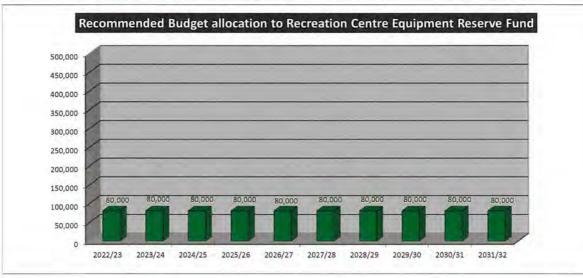

### **EATON RECREATION CENTRE - EQUIPMENT RESERVE FUND SUMMARY**

|                                                                   | 2022/23 | 2023/24 | 2024/25 | 2025/26 | 2026/27 | 2027/28 | 2028/29 | 2029/30 | 2030/31 | 2031/32 |
|-------------------------------------------------------------------|---------|---------|---------|---------|---------|---------|---------|---------|---------|---------|
| RESERVE                                                           |         |         |         |         |         |         |         |         |         |         |
| Transfers from Reserves<br>Per 10 Year Furniture & Equipment Plan | 47,739  | 76,677  | 103,349 | 53,479  | 105,197 | 79,319  | 65,036  | 121,425 | 103,210 | 152,772 |
| Transfers to Reserves<br>Per 10 Year Furniture & Equipment Plan   | 80,000  | 80,000  | 80,000  | 80,000  | 80,000  | 80,000  | 80,000  | 80,000  | 80,000  | 80,000  |

### FUND PURPOSE

This Reserve is established for the acquisition, replacement, or lease of furniture, fittings, plant or gym equipment at the Eaton Recreation Centre. Allocations to and from this fund are costed by Council's 10 year Recreation Centre Equipment Plan.