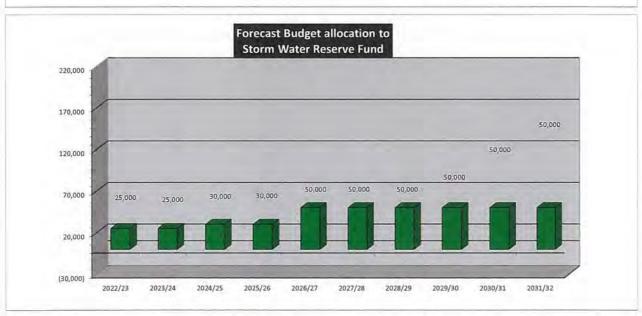

### STORM WATER RESERVE FUND SUMMARY

|                         | 2022/23 | 2023/24 | 2024/25 | 2025/26 | 2026/27 | 2027/28 | 2028/29 | 2029/30 | 2030/31 | 2031/32 |
|-------------------------|---------|---------|---------|---------|---------|---------|---------|---------|---------|---------|
| RESERVE                 |         |         |         |         |         |         |         |         |         |         |
| Transfers from Reserves | 104,726 | 49,200  | 0       | 92,775  | 95,095  | 48,736  | 49,954  | 0       | 0       | 0       |
| Transfers to Reserves   | 25,000  | 25,000  | 30,000  | 30,000  | 50,000  | 50,000  | 50,000  | 50,000  | 50,000  | 50,000  |

### FUND PURPOSE

This Reserve is established to ensure preservation of Council's transport stowm water infrastructure network independent of grants and contributions.