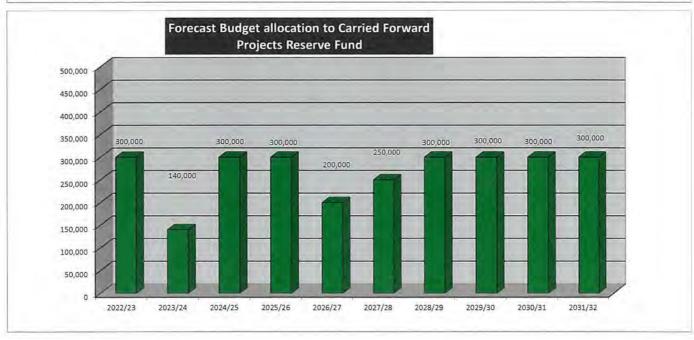

### Introduction

The purpose of this document is to provide a consolidated summary of annual transfers to and from Council's cash backed reserve funds.

Council maintains a number of cash reserves for a variety of purposes:

### CONSOLIDATED SUMMARY

|                                                                                                            | 2022/23           | 2023/24           | 2024/25           | 2025/26           | 2026/27           | 2027/28           | 2028/29           | 2029/30           | 2030/31           | 2031/32           |
|------------------------------------------------------------------------------------------------------------|-------------------|-------------------|-------------------|-------------------|-------------------|-------------------|-------------------|-------------------|-------------------|-------------------|
| Transfer from Reserves to Municipal Fund                                                                   |                   |                   |                   |                   |                   |                   |                   |                   |                   |                   |
| Information Technology Reserve                                                                             | 530,942           | 456,928           | 553,712           | 423,567           | 327,907           | 389,035           | 363,768           | 418,666           | 373,257           | 368,515           |
| Eaton Recreation Centre - Equipment Reserve                                                                | 47,739            | 76,677            | 103,349           | 53,479            | 105,197           | 79,319            | 65,036            | 121,425           | 103,210           | 152,772           |
| Plant & Engineering Equipment Reserve                                                                      | 0                 | 616,032           | 490,662           | 189,380           | 196,279           | 380,716           | 242,903           | 462,219           | 201,097           | 482,905           |
| Building Maintenance Reserve                                                                               | 6,658,292         | 3,939,035         | 546,805           | 1,420,130         | 739,485           | 852,053           | 787,205           | 638,354           | 129,916           | 259,190           |
| Employee Relief Reserve                                                                                    | 5,000             | 5,000             | 5,000             | 5,000             | 5,000             | 5,000             | 5,000             | 5,000             | 5,000             | 5,000             |
| Employee Leave Entitlements Reserve Accrued Salaries Reserve                                               | 5,000             | 5,000             | 53,571<br>5,000   | 5,000             | 5,000             | 255,000           | 5,000             | 5,000             | 5,000             | 5,000             |
| Executive & Compliance Vehicle Reserve                                                                     | 0                 | 405,762           | 44,899            | 0,000             | 71,637            | 390,848           | 103,065           | 0                 | 25,000            | 484,941           |
| Road Construction & Major Mtce Reserve                                                                     | 915,005           | 988,427           | 784,060           | 865,765           | 1,554,156         | 2,021,827         | 1,607,018         | 1,939,263         | 2,347,607         | 2,177,493         |
| Road Safety Programs Reserve                                                                               | 0                 | 0                 | 0                 | 0                 | 0                 | 0                 | 0                 | 0                 | 0                 | 0                 |
| Storm Water Reserve                                                                                        | 104,726           | 49,200            | 0                 | 92,775            | 95,095            | 48,736            | 49,954            | 0                 | 0                 | 0                 |
| Strategic Planning Studies Reserve                                                                         | 7,500             | 26,250            | 7,500             | 375               | 30,000            | 250               | 12,500            | 41,250            | 0                 | 0                 |
| Town Planning Consultancy Reserve                                                                          | 20,000            | 20,550            | 21,115            | 21,627            | 22,178            | 22,777            | 23,426            | 24,094            | 24,816            | 25,561            |
| Parks & Reserves Upgrades Reserve                                                                          | 305,000           | 206,000           | 70,000            | 262,500           | 240,000           | 450,000           | 200,000           | 350,000           | 300,000           | 200,000           |
| Election Expenses Reserve                                                                                  | 0                 | 40,000            | 0                 | 50,000            | 0                 | 45,000            | 0                 | 55,000            | 0                 | 50,000            |
| Asset / Rates Revaluation Reserve                                                                          | 25,603            | 36,460            | 172,382           | 64,314            | 105,314           | 185,442           | 31,690            | 45,019            | 247,544           | 106,143           |
| Pathways Reserve                                                                                           | 103,000           | 163,567           | 218,877           | 144,978           | 93,117            | 135,219           | 368,770           | 222,711           | 146,391           | 247,523           |
| Fire Control Reserve                                                                                       | 0                 | 0                 | 0                 | 0                 | 0                 | 0                 | 0                 | 016.038           | 0                 | 0 772 760         |
| Unspent Grants Reserve                                                                                     | 817,474<br>0      | 782,070           | 803,577           | 823,039           | 844,027           | 866,816           | 891,520<br>0      | 916,928           | 944,436           | 972,769<br>0      |
| Refuse Site Environmental Works Reserve                                                                    | 0                 | 0                 | 0                 | 0                 | 0                 | 0                 | 0                 | 0                 | 0                 | 0                 |
| Refuse & Recycling Bin Replacement Reserve                                                                 | 11,385            | 11,506            | 11,977            | 12,480            | 12,798            | 13,144            | 13,518            | 13,903            | 14,320            | 14,750            |
| Recycling Education Reserve Fund Unspent Specified Area Rate - Bulk Waste Collection                       | 11,363            | 11,506            | 0                 | 12,480            | 12,798            | 15,144            | 15,516            | 15,905            | 14,520            | 14,730            |
| Unspent Specified Area Rate - Balik Waste Collection  Unspent Specified Area Rate - Eaton Landscaping Levy | 250,000           | 100,000           | 100,000           | 100,000           | 100,000           | 100,000           | 100,000           | 100,000           | 100,000           | 100,000           |
| Council Land Development Reserve                                                                           | 5,000             | 5,000             | 5,000             | 5,000             | 5,000             | 5,000             | 5,000             | 5,000             | 5,000             | 5,000             |
| Sale of Land Reserve                                                                                       | 1,000,000         | 0                 | 0                 | 0                 | 0                 | 0                 | 0                 | 0                 | 0                 | 0,000             |
| WANJU Developer Contribution Plan Unspent Loan Reserve                                                     | 430,000           | 0                 | 0                 | 0                 | 0                 | 0                 | 0                 | 0                 | 0                 | 0                 |
| Dardanup Expansion Developer Contribution Reserve                                                          | 0                 | 0                 | 0                 | 0                 | 0                 | 0                 | 0                 | 0                 | 0                 | 0                 |
| Contribution to Works Reserve                                                                              | 0                 | 0                 | 0                 | 0                 | 0                 | 0                 | 0                 | 0                 | 0                 | 0                 |
| Collie River (Eaton Drive) Bridge Construction Reserve                                                     | 0                 | 0                 | 0                 | 0                 | 0                 | 0                 | 0                 | 0                 | 0                 | 0                 |
| Eaton Drive - Access Construction Reserve                                                                  | 0                 | 0                 | 0                 | 0                 | 0                 | 0                 | 0                 | 0                 | 0                 | 0                 |
| Eaton Drive - Scheme Construction Reserve                                                                  | 0                 | 0                 | 0                 | 0                 | 0                 | 0                 | 0                 | 0                 | 0                 | 0                 |
| Swimming Pool Inspections Reserve                                                                          | 0                 | 0                 | 0                 | 0                 | 0                 | 0                 | 0                 | 0                 | 0                 | 0                 |
| Tourism Reserve                                                                                            | 0                 | 0                 | 0                 | 0                 | 0                 | 0                 | 0                 | 0                 | 0                 | 0                 |
| Carried Forward Projects Reserve                                                                           | 400,000           | 425,000           | 425,000           | 300,000           | 425,000           | 425,000           | 300,000           | 300,000           | 300,000           | 300,000           |
| Transfer to Pecerves from Municipal Fund                                                                   |                   |                   |                   |                   |                   |                   |                   |                   |                   |                   |
| Transfer to Reserves from Municipal Fund                                                                   | 110.11            | 200 200           | 100,000           | Auraia            |                   | 24.04.0           |                   |                   |                   |                   |
| Information Technology Reserve                                                                             | 400,000           | 400,000           | 400,000           | 450,000           | 500,000           | 500,000           | 500,000           | 500,000           | 500,000           | 600,000           |
| Eaton Recreation Centre - Equipment Reserve<br>Plant & Engineering Equipment Reserve                       | 80,000<br>126,000 | 80,000<br>250,000 | 80,000<br>256,500 | 80,000<br>276,500 | 80,000<br>290,000 | 80,000<br>317,000 | 80,000<br>300,000 | 80,000<br>300,000 | 80,000<br>353,000 | 80,000<br>365,355 |
| Building Maintenance Reserve                                                                               | 6,952,834         | 1,000,000         | 1,000,000         | 1,000,000         | 700,000           | 700,000           | 700,000           | 600,000           | 600,000           | 600,000           |
| Employee Relief Reserve                                                                                    | 5,000             | 5,000             | 5,000             | 5,000             | 5,000             | 5,000             | 5,000             | 55,000            | 55,000            | 55,000            |
| Employee Leave Entitlements Reserve                                                                        | 500               | 500               | 5,000             | 5,000             | 5,000             | 5,000             | 10,000            | 30,000            | 30,000            | 30,000            |
| Accrued Salaries Reserve                                                                                   | 5,000             | 5,000             | 5,000             | 5,000             | 5,000             | 5,000             | 5,000             | 55,000            | 55,000            | 55,000            |
| Executive & Compliance Vehicle Reserve                                                                     | 95,000            | 150,000           | 100,000           | 120,000           | 145,000           | 200,000           | 150,000           | 150,000           | 155,000           | 165,000           |
| Road Construction & Major Mtce Reserve                                                                     | 900,000           | 700,000           | 600,000           | 800,000           | 1,600,000         | 1,900,000         | 1,900,000         | 2,000,000         | 2,100,000         | 2,200,000         |
| Road Safety Programs Reserve                                                                               | 0                 | 0                 | 0                 | 0                 | 0                 | 0                 | 0                 | 0                 | 0                 | 0                 |
| Storm Water Reserve                                                                                        | 25,000            | 25,000            | 30,000            | 30,000            | 50,000            | 50,000            | 50,000            | 50,000            | 50,000            | 50,000            |
| Strategic Planning Studies Reserve                                                                         | 5,000             | 0                 | 0                 | 5,000             | 0                 | 0                 | 10,000            | 20,000            | 30,000            | 40,000            |
| Town Planning Consultancy Reserve                                                                          | 10,000            | 10,000            | 30,000            | 30,000            | 30,000            | 30,000            | 30,000            | 40,000            | 50,000            | 50,000            |
| Parks & Reserves Upgrades Reserve                                                                          | 200,000           | 200,000           | 150,000           | 250,000           | 300,000           | 300,000           | 300,000           | 300,000           | 300,000           | 300,000           |
| Election Expenses Reserve                                                                                  | 25,000            | 25,000            | 25,000            | 30,000            | 30,000            | 30,000            | 30,000            | 30,000            | 35,000            | 35,000            |
| Asset / Rates Revaluation Reserve                                                                          | 70,000            | 100,000           | 70,000            | 90,000            | 90,000            | 130,000           | 130,000           | 130,000           | 130,000           | 140,000           |
| Pathways Reserve                                                                                           | 100,000           | 100,000           | 150,000           | 150,000           | 200,000           | 200,000           | 200,000           | 200,000           | 200,000           | 200,000           |
| Fire Control Reserve                                                                                       | 761 120           | 792.070           | 0 000 577         | 022.020           | 944 027           | 0                 | 0 901 520         | 016 029           | 044.436           | 072.760           |
| Unspent Grants Reserve                                                                                     | 761,139           | 782,070           | 803,577           | 823,039           | 844,027           | 866,816           | 891,520           | 916,928           | 944,436           | 972,769           |
| Refuse Site Environmental Works Reserve                                                                    | 5 000             | 5,000             | 5,000             | 5,000             | 5,000             | 5,000             | 15,000            | 20,000            | 20,000            | 20,000            |
| Refuse & Recycling Bin Replacement Reserve Recycling Education Reserve Fund                                | 5,000<br>10,000   | 5,000<br>25,000   | 5,000<br>30,000   | 5,000<br>30,000   | 5,000<br>30,000   | 5,000<br>30,000   | 15,000<br>30,000  | 30,000            | 20,000<br>30,000  | 20,000<br>30,000  |
| Unspent Specified Area Rate - Bulk Waste Collection                                                        | 10,000            | 25,000            | 30,000            | 30,000            | 30,000            | 0 30,000          | 30,000            | 30,000            | 30,000            | 30,000            |
| Unspent Specified Area Rate - Eaton Landscaping Levy                                                       | 100,000           | 100,000           | 100,000           | 100,000           | 100,000           | 100,000           | 100,000           | 100,000           | 103,000           | 106,090           |
| Council Land Development Reserve                                                                           | 10,000            | 100,000           | 10,000            | 10,000            | 10,000            | 10,000            | 10,000            | 10,000            | 105,000           | 50,000            |
| Sale of Land Reserve                                                                                       | 0,000             | 0                 | 0                 | 0                 | 0                 | 0                 | 0                 | 0,000             | 10,000            | 0,000             |
| WANJU Developer Contribution Plan Unspent Loan Reserve                                                     | 0                 | 0                 | 0                 | 0                 | 0                 | 0                 | 0                 | 0                 | 391,500           | 391,500           |
| Dardanup Expansion Developer Contribution Reserve                                                          | 0                 | 0                 | 0                 | 0                 | 0                 | 0                 | 0                 | 0                 | 0                 | 0                 |
| Contribution to Works Reserve                                                                              | 0                 | 0                 | 0                 | 0                 | 0                 | 0                 | 0                 | 0                 | 0                 | 0                 |
| Collie River (Eaton Drive) Bridge Construction Reserve                                                     | 0                 | 0                 | 0                 | 0                 | 0                 | 0                 | 0                 | 0                 | 0                 | 0                 |
| Eaton Drive - Access Construction Reserve                                                                  | 0                 | 0                 | 0                 | 0                 | 0                 | 0                 | 0                 | 0                 | 0                 | 0                 |
| Eaton Drive - Scheme Construction Reserve                                                                  | 0                 | 0                 | 0                 | 0                 | 0                 | 0                 | 0                 | 0                 | 0                 | 0                 |
| Swimming Pool Inspections Reserve                                                                          | 0                 | 0                 | 0                 | 0                 | 0                 | 0                 | 0                 | 0                 | 0                 | 0                 |
| Tourism Reserve                                                                                            | 0                 | 0                 | 0                 | 0                 | 0                 | 0                 | 0                 | 0                 | 0                 | 0                 |
| Carried Forward Projects Reserve                                                                           | 300,000           | 140,000           | 300,000           | 300,000           | 200,000           | 250,000           | 300,000           | 300,000           | 300,000           | 300,000           |
| TOTAL                                                                                                      | 10,185,473        | 4,102,570         | 4,155,077         | 4,594,539         | 5,219,027         | 5,713,816         | 5,746,520         | 5,916,928         | 6,521,936         | 6,835,714         |
| NET TRANSFER TO / (FROM) RESERVE                                                                           | (\$1,456,192)     | (\$4,255,894)     | (\$267,410)       | (\$244,870)       | \$241,837         | (\$957,365)       | \$571,147         | \$253,097         | \$1,249,341       | \$878,152         |
|                                                                                                            |                   |                   |                   |                   |                   |                   |                   |                   |                   |                   |