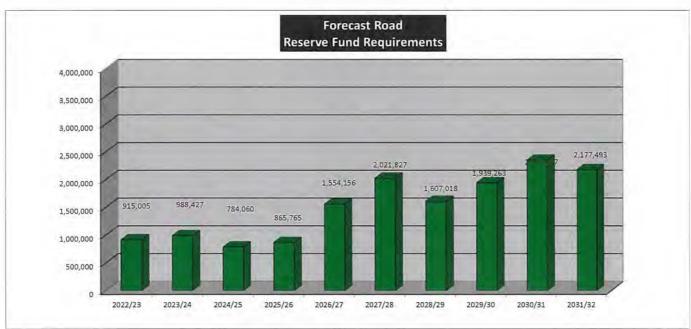

### ROAD CONSTRUCTION & MAJOR MAINTENANCE RESERVE FUND SUMMARY

|                         | 2022/23 | 2023/24 | 2024/25 | 2025/26 | 2026/27   | 2027/28   | 2028/29   | 2029/30   | 2030/31   | 2031/32   |
|-------------------------|---------|---------|---------|---------|-----------|-----------|-----------|-----------|-----------|-----------|
| RESERVE                 |         |         |         |         |           |           |           |           |           |           |
| Transfers from Reserves | 915,005 | 988,427 | 784,060 | 865,765 | 1,554,156 | 2,021,827 | 1,607,018 | 1,939,263 | 2,347,607 | 2,177,493 |
| Transfers to Reserves   | 900,000 | 700,000 | 600,000 | 800,000 | 1,600,000 | 1,900,000 | 1,900,000 | 2,000,000 | 2,100,000 | 2,200,000 |

### FUND PURPOSE

This Reserve is established to provide funds for the upgrade and renewal of Council's transport infrastructure.