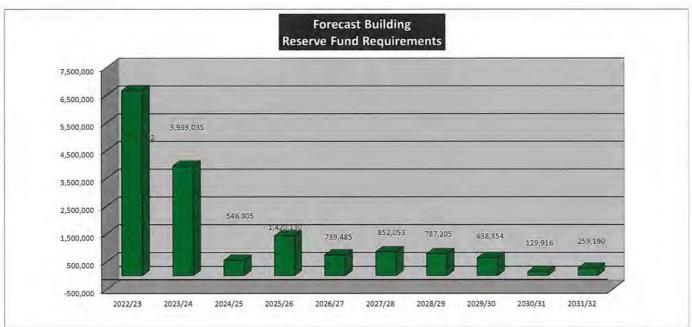

### **BUILDING MAINTENANCE RESERVE FUND SUMMARY**

|                                                          | 2022/23   | 2023/24   | 2024/25   | 2025/26   | 2026/27 | 2027/28 | 2028/29 | 2029/30 | 2030/31 | 2031/32 |
|----------------------------------------------------------|-----------|-----------|-----------|-----------|---------|---------|---------|---------|---------|---------|
| RESERVE                                                  |           |           |           |           |         |         |         |         |         |         |
| Transfers from Reserves<br>Per 10 Year Building Plan     | 6,658,292 | 3,939,035 | 546,805   | 1,420,130 | 739,485 | 852,053 | 787,205 | 638,354 | 129,916 | 259,190 |
| Transfers to Reserves Annual Reserve Transfer Allocation | 6,952,834 | 1,000,000 | 1,000,000 | 1,000,000 | 700,000 | 700,000 | 700,000 | 600,000 | 600,000 | 600,000 |

### **FUND PURPOSE**

This Reserve is established to accumulate funds for the purchase, construction and maintenance of Council buildings. Allocations to and from this fund are costed by Councils 10 year Building Asset Management Plan.