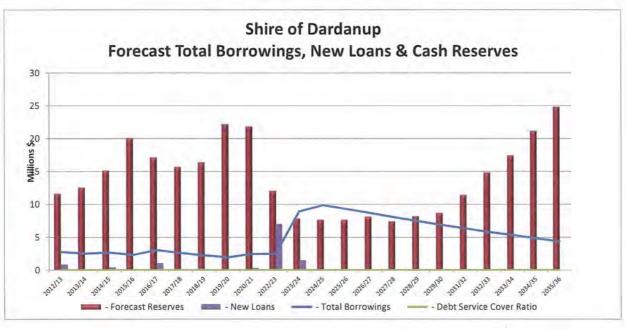

### 2. Long Term Sustainability of Council

Level of borrowings shall be within acceptable limits to ensure long term sustainability. Council is to ensure that debt levels do not exceed these limits so that debt service costs combined with the operational requirements can be met on a sustainable hasis

Council adopts the following indicators as established by the The Western Australian Treasury Corporation (WATC) as a measure of debt service ability. It must be noted that WATC will not automatically approve funds to a Local Government Authorities if these indicators are not met. Any lending would need prior approval by the board of the WATC.

### **Debt Indicators**

In the:

- a) preceeding financial year;
- b) the current financial year; and
- c) the following financial year.

Debt Service Cover Ratio ideally is not less than 200% Debt Service Ratio does not exceed 10%

Gross Debt to Revenue Ratio ideally not exceed 60%

Where any of these ratios are outside these limits, Council may consider the deferment or a reduction in borrowings to meet these adopted indicators.