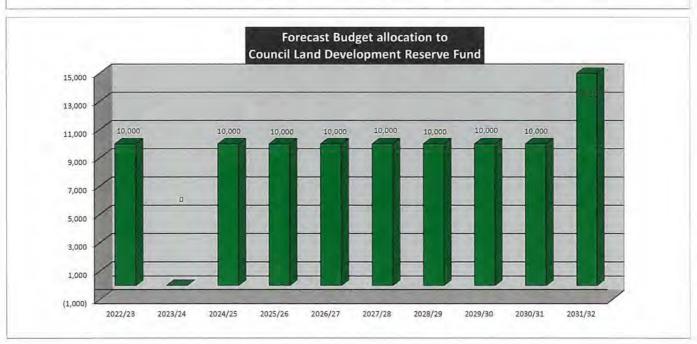

### Introduction

The purpose of this document is to provide a consolidated summary of annual transfers to and from Council's cash backed reserve funds.

Council maintains a number of cash reserves for a variety of purposes:

### CONSOLIDATED SUMMARY

|                                                                                                            | 2022/23           | 2023/24           | 2024/25           | 2025/26           | 2026/27           | 2027/28           | 2028/29           | 2029/30           | 2030/31           | 2031/32           |
|------------------------------------------------------------------------------------------------------------|-------------------|-------------------|-------------------|-------------------|-------------------|-------------------|-------------------|-------------------|-------------------|-------------------|
| Transfer from Reserves to Municipal Fund                                                                   |                   |                   |                   |                   |                   |                   |                   |                   |                   |                   |
| Information Technology Reserve                                                                             | 530,942           | 456,928           | 553,712           | 423,567           | 327,907           | 389,035           | 363,768           | 418,666           | 373,257           | 368,515           |
| Eaton Recreation Centre - Equipment Reserve                                                                | 47,739            | 76,677            | 103,349           | 53,479            | 105,197           | 79,319            | 65,036            | 121,425           | 103,210           | 152,772           |
| Plant & Engineering Equipment Reserve                                                                      | 0                 | 616,032           | 490,662           | 189,380           | 196,279           | 380,716           | 242,903           | 462,219           | 201,097           | 482,905           |
| Building Maintenance Reserve                                                                               | 6,658,292         | 3,939,035         | 546,805           | 1,420,130         | 739,485           | 852,053           | 787,205           | 638,354           | 129,916           | 259,190           |
| Employee Relief Reserve                                                                                    | 5,000             | 5,000             | 5,000             | 5,000             | 5,000             | 5,000             | 5,000             | 5,000             | 5,000             | 5,000             |
| Employee Leave Entitlements Reserve Accrued Salaries Reserve                                               | 5,000             | 5,000             | 53,571<br>5,000   | 5,000             | 5,000             | 255,000           | 5,000             | 5,000             | 5,000             | 5,000             |
| Executive & Compliance Vehicle Reserve                                                                     | 0                 | 405,762           | 44,899            | 0,000             | 71,637            | 390,848           | 103,065           | 0                 | 25,000            | 484,941           |
| Road Construction & Major Mtce Reserve                                                                     | 915,005           | 988,427           | 784,060           | 865,765           | 1,554,156         | 2,021,827         | 1,607,018         | 1,939,263         | 2,347,607         | 2,177,493         |
| Road Safety Programs Reserve                                                                               | 0                 | 0                 | 0                 | 0                 | 0                 | 0                 | 0                 | 0                 | 0                 | 0                 |
| Storm Water Reserve                                                                                        | 104,726           | 49,200            | 0                 | 92,775            | 95,095            | 48,736            | 49,954            | 0                 | 0                 | 0                 |
| Strategic Planning Studies Reserve                                                                         | 7,500             | 26,250            | 7,500             | 375               | 30,000            | 250               | 12,500            | 41,250            | 0                 | 0                 |
| Town Planning Consultancy Reserve                                                                          | 20,000            | 20,550            | 21,115            | 21,627            | 22,178            | 22,777            | 23,426            | 24,094            | 24,816            | 25,561            |
| Parks & Reserves Upgrades Reserve                                                                          | 305,000           | 206,000           | 70,000            | 262,500           | 240,000           | 450,000           | 200,000           | 350,000           | 300,000           | 200,000           |
| Election Expenses Reserve                                                                                  | 0                 | 40,000            | 0                 | 50,000            | 0                 | 45,000            | 0                 | 55,000            | 0                 | 50,000            |
| Asset / Rates Revaluation Reserve                                                                          | 25,603            | 36,460            | 172,382           | 64,314            | 105,314           | 185,442           | 31,690            | 45,019            | 247,544           | 106,143           |
| Pathways Reserve                                                                                           | 103,000           | 163,567           | 218,877           | 144,978           | 93,117            | 135,219           | 368,770           | 222,711           | 146,391           | 247,523           |
| Fire Control Reserve                                                                                       | 0                 | 0                 | 0                 | 0                 | 0                 | 0                 | 0                 | 016.038           | 0                 | 0 772 760         |
| Unspent Grants Reserve                                                                                     | 817,474<br>0      | 782,070           | 803,577           | 823,039           | 844,027           | 866,816           | 891,520<br>0      | 916,928           | 944,436           | 972,769<br>0      |
| Refuse Site Environmental Works Reserve                                                                    | 0                 | 0                 | 0                 | 0                 | 0                 | 0                 | 0                 | 0                 | 0                 | 0                 |
| Refuse & Recycling Bin Replacement Reserve                                                                 | 11,385            | 11,506            | 11,977            | 12,480            | 12,798            | 13,144            | 13,518            | 13,903            | 14,320            | 14,750            |
| Recycling Education Reserve Fund Unspent Specified Area Rate - Bulk Waste Collection                       | 11,363            | 11,506            | 0                 | 12,480            | 12,798            | 15,144            | 15,516            | 15,905            | 14,520            | 14,730            |
| Unspent Specified Area Rate - Balik Waste Collection  Unspent Specified Area Rate - Eaton Landscaping Levy | 250,000           | 100,000           | 100,000           | 100,000           | 100,000           | 100,000           | 100,000           | 100,000           | 100,000           | 100,000           |
| Council Land Development Reserve                                                                           | 5,000             | 5,000             | 5,000             | 5,000             | 5,000             | 5,000             | 5,000             | 5,000             | 5,000             | 5,000             |
| Sale of Land Reserve                                                                                       | 1,000,000         | 0                 | 0                 | 0                 | 0                 | 0                 | 0                 | 0                 | 0                 | 0,000             |
| WANJU Developer Contribution Plan Unspent Loan Reserve                                                     | 430,000           | 0                 | 0                 | 0                 | 0                 | 0                 | 0                 | 0                 | 0                 | 0                 |
| Dardanup Expansion Developer Contribution Reserve                                                          | 0                 | 0                 | 0                 | 0                 | 0                 | 0                 | 0                 | 0                 | 0                 | 0                 |
| Contribution to Works Reserve                                                                              | 0                 | 0                 | 0                 | 0                 | 0                 | 0                 | 0                 | 0                 | 0                 | 0                 |
| Collie River (Eaton Drive) Bridge Construction Reserve                                                     | 0                 | 0                 | 0                 | 0                 | 0                 | 0                 | 0                 | 0                 | 0                 | 0                 |
| Eaton Drive - Access Construction Reserve                                                                  | 0                 | 0                 | 0                 | 0                 | 0                 | 0                 | 0                 | 0                 | 0                 | 0                 |
| Eaton Drive - Scheme Construction Reserve                                                                  | 0                 | 0                 | 0                 | 0                 | 0                 | 0                 | 0                 | 0                 | 0                 | 0                 |
| Swimming Pool Inspections Reserve                                                                          | 0                 | 0                 | 0                 | 0                 | 0                 | 0                 | 0                 | 0                 | 0                 | 0                 |
| Tourism Reserve                                                                                            | 0                 | 0                 | 0                 | 0                 | 0                 | 0                 | 0                 | 0                 | 0                 | 0                 |
| Carried Forward Projects Reserve                                                                           | 400,000           | 425,000           | 425,000           | 300,000           | 425,000           | 425,000           | 300,000           | 300,000           | 300,000           | 300,000           |
| Transfer to Pecerves from Municipal Fund                                                                   |                   |                   |                   |                   |                   |                   |                   |                   |                   |                   |
| Transfer to Reserves from Municipal Fund                                                                   | 110.11            | 200 200           | 100,000           | Auraia            |                   | 24.04.0           |                   |                   |                   |                   |
| Information Technology Reserve                                                                             | 400,000           | 400,000           | 400,000           | 450,000           | 500,000           | 500,000           | 500,000           | 500,000           | 500,000           | 600,000           |
| Eaton Recreation Centre - Equipment Reserve<br>Plant & Engineering Equipment Reserve                       | 80,000<br>126,000 | 80,000<br>250,000 | 80,000<br>256,500 | 80,000<br>276,500 | 80,000<br>290,000 | 80,000<br>317,000 | 80,000<br>300,000 | 80,000<br>300,000 | 80,000<br>353,000 | 80,000<br>365,355 |
| Building Maintenance Reserve                                                                               | 6,952,834         | 1,000,000         | 1,000,000         | 1,000,000         | 700,000           | 700,000           | 700,000           | 600,000           | 600,000           | 600,000           |
| Employee Relief Reserve                                                                                    | 5,000             | 5,000             | 5,000             | 5,000             | 5,000             | 5,000             | 5,000             | 55,000            | 55,000            | 55,000            |
| Employee Leave Entitlements Reserve                                                                        | 500               | 500               | 5,000             | 5,000             | 5,000             | 5,000             | 10,000            | 30,000            | 30,000            | 30,000            |
| Accrued Salaries Reserve                                                                                   | 5,000             | 5,000             | 5,000             | 5,000             | 5,000             | 5,000             | 5,000             | 55,000            | 55,000            | 55,000            |
| Executive & Compliance Vehicle Reserve                                                                     | 95,000            | 150,000           | 100,000           | 120,000           | 145,000           | 200,000           | 150,000           | 150,000           | 155,000           | 165,000           |
| Road Construction & Major Mtce Reserve                                                                     | 900,000           | 700,000           | 600,000           | 800,000           | 1,600,000         | 1,900,000         | 1,900,000         | 2,000,000         | 2,100,000         | 2,200,000         |
| Road Safety Programs Reserve                                                                               | 0                 | 0                 | 0                 | 0                 | 0                 | 0                 | 0                 | 0                 | 0                 | 0                 |
| Storm Water Reserve                                                                                        | 25,000            | 25,000            | 30,000            | 30,000            | 50,000            | 50,000            | 50,000            | 50,000            | 50,000            | 50,000            |
| Strategic Planning Studies Reserve                                                                         | 5,000             | 0                 | 0                 | 5,000             | 0                 | 0                 | 10,000            | 20,000            | 30,000            | 40,000            |
| Town Planning Consultancy Reserve                                                                          | 10,000            | 10,000            | 30,000            | 30,000            | 30,000            | 30,000            | 30,000            | 40,000            | 50,000            | 50,000            |
| Parks & Reserves Upgrades Reserve                                                                          | 200,000           | 200,000           | 150,000           | 250,000           | 300,000           | 300,000           | 300,000           | 300,000           | 300,000           | 300,000           |
| Election Expenses Reserve                                                                                  | 25,000            | 25,000            | 25,000            | 30,000            | 30,000            | 30,000            | 30,000            | 30,000            | 35,000            | 35,000            |
| Asset / Rates Revaluation Reserve                                                                          | 70,000            | 100,000           | 70,000            | 90,000            | 90,000            | 130,000           | 130,000           | 130,000           | 130,000           | 140,000           |
| Pathways Reserve                                                                                           | 100,000           | 100,000           | 150,000           | 150,000           | 200,000           | 200,000           | 200,000           | 200,000           | 200,000           | 200,000           |
| Fire Control Reserve                                                                                       | 761 120           | 792.070           | 0 000 577         | 022.020           | 944 027           | 0                 | 0 901 520         | 016 029           | 044.436           | 072.760           |
| Unspent Grants Reserve                                                                                     | 761,139           | 782,070           | 803,577           | 823,039           | 844,027           | 866,816           | 891,520           | 916,928           | 944,436           | 972,769           |
| Refuse Site Environmental Works Reserve                                                                    | 5 000             | 5,000             | 5,000             | 5,000             | 5,000             | 5,000             | 15,000            | 20,000            | 20,000            | 20,000            |
| Refuse & Recycling Bin Replacement Reserve Recycling Education Reserve Fund                                | 5,000<br>10,000   | 5,000<br>25,000   | 5,000<br>30,000   | 5,000<br>30,000   | 5,000<br>30,000   | 5,000<br>30,000   | 15,000<br>30,000  | 30,000            | 20,000<br>30,000  | 20,000<br>30,000  |
| Unspent Specified Area Rate - Bulk Waste Collection                                                        | 10,000            | 25,000            | 30,000            | 30,000            | 30,000            | 0 30,000          | 30,000            | 30,000            | 30,000            | 30,000            |
| Unspent Specified Area Rate - Eaton Landscaping Levy                                                       | 100,000           | 100,000           | 100,000           | 100,000           | 100,000           | 100,000           | 100,000           | 100,000           | 103,000           | 106,090           |
| Council Land Development Reserve                                                                           | 10,000            | 100,000           | 10,000            | 10,000            | 10,000            | 10,000            | 10,000            | 10,000            | 105,000           | 50,000            |
| Sale of Land Reserve                                                                                       | 0,000             | 0                 | 0                 | 0                 | 0                 | 0                 | 0                 | 0,000             | 10,000            | 0,000             |
| WANJU Developer Contribution Plan Unspent Loan Reserve                                                     | 0                 | 0                 | 0                 | 0                 | 0                 | 0                 | 0                 | 0                 | 391,500           | 391,500           |
| Dardanup Expansion Developer Contribution Reserve                                                          | 0                 | 0                 | 0                 | 0                 | 0                 | 0                 | 0                 | 0                 | 0                 | 0                 |
| Contribution to Works Reserve                                                                              | 0                 | 0                 | 0                 | 0                 | 0                 | 0                 | 0                 | 0                 | 0                 | 0                 |
| Collie River (Eaton Drive) Bridge Construction Reserve                                                     | 0                 | 0                 | 0                 | 0                 | 0                 | 0                 | 0                 | 0                 | 0                 | 0                 |
| Eaton Drive - Access Construction Reserve                                                                  | 0                 | 0                 | 0                 | 0                 | 0                 | 0                 | 0                 | 0                 | 0                 | 0                 |
| Eaton Drive - Scheme Construction Reserve                                                                  | 0                 | 0                 | 0                 | 0                 | 0                 | 0                 | 0                 | 0                 | 0                 | 0                 |
| Swimming Pool Inspections Reserve                                                                          | 0                 | 0                 | 0                 | 0                 | 0                 | 0                 | 0                 | 0                 | 0                 | 0                 |
| Tourism Reserve                                                                                            | 0                 | 0                 | 0                 | 0                 | 0                 | 0                 | 0                 | 0                 | 0                 | 0                 |
| Carried Forward Projects Reserve                                                                           | 300,000           | 140,000           | 300,000           | 300,000           | 200,000           | 250,000           | 300,000           | 300,000           | 300,000           | 300,000           |
| TOTAL                                                                                                      | 10,185,473        | 4,102,570         | 4,155,077         | 4,594,539         | 5,219,027         | 5,713,816         | 5,746,520         | 5,916,928         | 6,521,936         | 6,835,714         |
| NET TRANSFER TO / (FROM) RESERVE                                                                           | (\$1,456,192)     | (\$4,255,894)     | (\$267,410)       | (\$244,870)       | \$241,837         | (\$957,365)       | \$571,147         | \$253,097         | \$1,249,341       | \$878,152         |
|                                                                                                            |                   |                   |                   |                   |                   |                   |                   |                   |                   |                   |