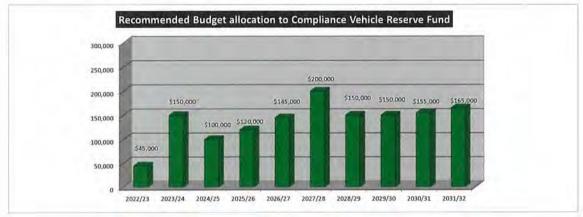

### **EXECUTIVE & COMPLIANCE VEHICLE RESERVE FUND SUMMARY**

|                                                                | 2022/23 | 2023/24 | 2024/25 | 2025/26 | 2026/27 | 2027/28 | 2028/29 | 2029/30 | 2030/31 | 2031/32 |
|----------------------------------------------------------------|---------|---------|---------|---------|---------|---------|---------|---------|---------|---------|
| RESERVE                                                        |         |         |         |         |         |         |         |         |         |         |
| Transfers from Reserves<br>Per 10 Year Compliance Vehicle Plan | 0       | 405,762 | 44,899  | 0       | 71,637  | 390,848 | 103,065 | 0       | 25,000  | 484,941 |
| Transfers to Reserves Per 10 Year Compliance Vehicle Plan      | 95,000  | 150,000 | 100,000 | 120,000 | 145,000 | 200,000 | 150,000 | 150,000 | 155,000 | 165,000 |

### **FUND PURPOSE**

This Reserve is established to fund the purchase, replacement or lease of Council's executive and compliance vehicles. Allocations to and from this fund are costed by Councils 10 year Executive & Compliance Vehicle Plan.