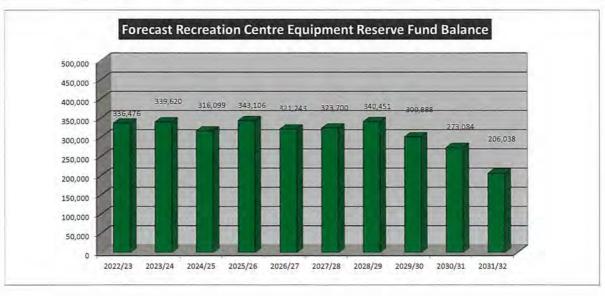

### **EATON RECREATION CENTRE - EQUIPMENT RESERVE FUND SUMMARY**

|                                                                   | 2022/23 | 2023/24 | 2024/25 | 2025/26 | 2026/27 | 2027/28 | 2028/29 | 2029/30 | 2030/31 | 2031/32 |
|-------------------------------------------------------------------|---------|---------|---------|---------|---------|---------|---------|---------|---------|---------|
| RESERVE                                                           |         |         |         |         |         |         |         |         |         |         |
| Transfers from Reserves<br>Per 10 Year Furniture & Equipment Plan | 47,739  | 76,677  | 103,349 | 53,479  | 105,197 | 79,319  | 65,036  | 121,425 | 103,210 | 152,772 |
| Transfers to Reserves<br>Per 10 Year Furniture & Equipment Plan   | 80,000  | 80,000  | 80,000  | 80,000  | 80,000  | 80,000  | 80,000  | 80,000  | 80,000  | 80,000  |

### FUND PURPOSE

This Reserve is established for the acquisition, replacement, or lease of furniture, fittings, plant or gym equipment at the Eaton Recreation Centre. Allocations to and from this fund are costed by Council's 10 year Recreation Centre Equipment Plan.