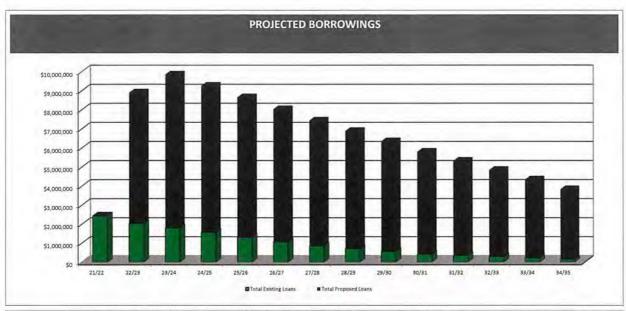

### **Outstanding Debt**

|                                |         |              | Financial<br>Year Ending |              |              |              |              |              |              |              |              |              |              |              |              |
|--------------------------------|---------|--------------|--------------------------|--------------|--------------|--------------|--------------|--------------|--------------|--------------|--------------|--------------|--------------|--------------|--------------|
| Existing Loans                 | Loan #  | 21/22        | 22/23                    | 23/24        | 24/25        | 25/26        | 26/27        | 27/28        | 28/29        | 29/30        | 30/31        | 31/32        | 32/33        | 33/34        | 34/35        |
| Administration Centre          | 49      |              | 22/20                    | 2.4/2.5      | 2.42.0       | 3.47.00      | 246.00       |              | 24,00        | SHARE        | 20100        | -400         | 24/6         | 24/44        | -34-         |
| Eaton Rec Ctr                  | 59      | 99,118.06    |                          |              |              |              |              |              |              |              |              |              |              |              |              |
| Gravel Pit Purchase            | 61      | 41,219,78    | 14,167,41                | 0.00         |              |              |              |              |              |              |              |              |              |              |              |
| Rec Ctr Extensions             | 63      |              | -17-48 70-1              |              |              |              |              |              |              |              |              |              |              |              |              |
| Eaton Office Extension         | 65      | 43,970.96    |                          |              |              |              |              |              |              |              |              |              |              |              |              |
| Land - Deput                   | 66      | 383,438.07   | 319,890.01               | 253,729.23   | 184,848.31   | 113,135,40   | 38,474.09    | 0.00         |              |              |              |              |              |              |              |
| Eaton Bowling Club SSL         | 67      |              |                          |              |              |              |              |              |              |              |              |              |              |              |              |
| Eaton Rec Ctre - Equipment     | 68      |              |                          |              |              |              |              |              |              |              |              |              |              |              |              |
| Glen Houn Oval Club Rooms      | 69      | 881,525.34   | 837,096.66               | 790,945.54   | 743,005.19   | 693,206.27   | 641,476.71   | 587,741.66   | 531,923.38   | 473,941.10   | 413,710.93   | 351,145,71   | 286,154.93   | 218,644.54   | 148,516.87   |
| Developer Contribution Plan    | 70      | 685,556.76   | 618,969.35               | 550,166.43   | 479,074,28   | 405,616.74   | 329,715,09   | 251,288,03   | 170,251.52   | 86,518.75    | 0.00         |              |              |              |              |
| FOFO Waste Bins                | 71      | 298,527.66   | 254,965.99               | 210,568.54   | 165,319.28   | 119,201,85   | 72,199,61    | 24,295,58    |              |              |              |              |              |              |              |
| Total Existing Loans           |         | 2,433,356,63 | 2,045,089.43             | 1,805,409.75 | 1,572,247.06 | 1,331,160.26 | 1,081,865.51 | 863,325.27   | 702,174.90   | 560,459.85   | 413,710.93   | 351,145,71   | 286,154.93   | 218,644.54   | 148,516.87   |
| Proposed Loans                 |         |              |                          |              |              |              |              |              |              |              |              |              |              |              |              |
| Eaton Admin / Library - Part 1 | 2022/23 |              | 5,878,407.41             | 5,631,396.10 | 5,379,194.04 | 5,121,692,13 | 4,858,779.02 | 4,590,340.98 | 4,316,261.92 | 4,036,423.29 | 3,750,704.06 | 3,458,980.65 | 3,161,126.89 | 2,857,013.96 | 2,546,510.32 |
| New Building - RAMP            | 2022/23 |              | 979,734.57               | 938,566.02   | 896,532,34   | 853,615.36   | 809,796.50   | 765,056.83   | 719,376.99   | 672,737.21   | 625,117.34   | 576,496.78   | 526,854.48   | 476,168.99   | 424,418.39   |
| Eaton Admin / Library - Part 2 | 2023/24 |              |                          | 1,469,601,85 | 1,407,849,03 | 1,344,798,51 | 1,280,423,03 | 1,214,694,75 | 1,147,585.25 | 1,079,065.48 | 1,009,105.82 | 937,676.01   | 864,745.16   | 790,281.72   | 714,253.49   |
| Total Proposed Loans           |         | 0.00         | 6,858,141.98             | 8,039,563.97 | 7,683,575.40 | 7,320,106.00 | 6,948,998.55 | 6,570,092.57 | 6,183,224.15 | 5,788,225.98 | 5,384,927.22 | 4,973,153.44 | 4,552,726,54 | 4,123,464.68 | 3,685,182.20 |
| Less Self Supporting Loans     |         |              |                          |              |              |              |              |              |              |              |              |              |              |              |              |
| Eaton Bowling Club SSL         | New     |              |                          |              |              |              |              |              |              |              |              |              |              |              |              |
| ENTON BOWING CITTO 22F         | MEM     |              |                          |              |              |              |              |              |              |              |              |              |              |              |              |
| Total SSL                      | ,       | 0.00         | 0,00                     | 0,00         | 0,00         | 0,00         | 0,00         | 0,00         | 0.00         | 0,00         | 0.00         | 0,00         | 0.00         | 0,00         | 0.00         |
| Total Net Rorrowin             |         | 2.433.356.63 | X 903 231 40             | 9 844 973 72 | 9 255 822.46 | 8 651 266 26 | 8 030 864.06 | 7.433.417.84 | 6 885 399.05 | 6.348 685.83 | 5.798.638.15 | 5.324.299.15 | 4.838.881.47 | 4.342.109.22 | 3.833.699.07 |