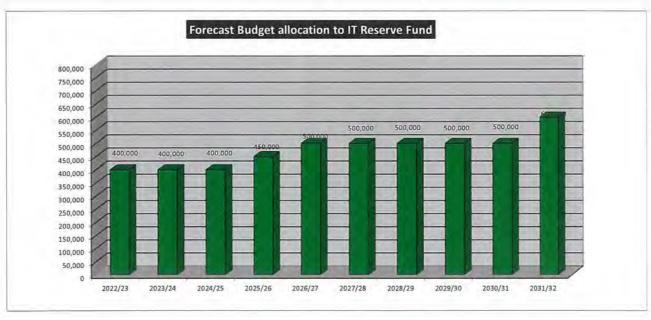

### INFORMATION TECHNOLOGY RESERVE FUND SUMMARY

|                                    | 2022/23 | 2023/24 | 2024/25 | 2025/26 | 2026/27 | 2027/28 | 2028/29 | 2029/30 | 2030/31 | 2031/32 |
|------------------------------------|---------|---------|---------|---------|---------|---------|---------|---------|---------|---------|
| RESERVE                            |         |         |         |         |         |         |         |         |         |         |
| Transfers from Reserves IT Reserve | 530,942 | 456,928 | 553,712 | 423,567 | 327,907 | 389,035 | 363,768 | 418,666 | 373,257 | 368,515 |
| Transfers to Reserves IT Reserve   | 400,000 | 400,000 | 400,000 | 450,000 | 500,000 | 500,000 | 500,000 | 500,000 | 500,000 | 600,000 |

### **FUND PURPOSE**

This Reserve is established for the acquisition or lease of software and computer equipment.

Allocations to and from this fund are costed by Councils 10 year Information Technology Asset Management Plan.

Due to the rapidly changing nature of IT systems and software, it in anticipated that changes in this future forecast will occur in subsequent years.