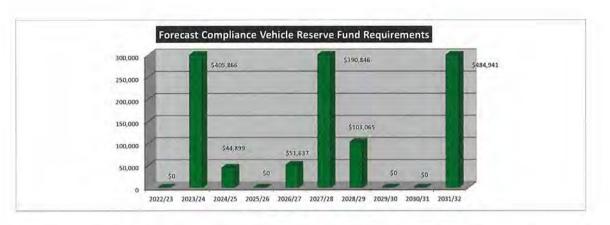

### **EXECUTIVE & COMPLIANCE VEHICLE RESERVE FUND SUMMARY**

|                                                                | 2022/23 | 2023/24 | 2024/25 | 2025/26 | 2026/27 | 2027/28 | 2028/29 | 2029/30 | 2030/31 | 2031/32 |
|----------------------------------------------------------------|---------|---------|---------|---------|---------|---------|---------|---------|---------|---------|
| RESERVE                                                        |         |         |         |         |         |         |         |         |         |         |
| Transfers from Reserves<br>Per 10 Year Compliance Vehicle Plan | 0       | 405,762 | 44,899  | 0       | 71,637  | 390,848 | 103,065 | 0       | 25,000  | 484,941 |
| Transfers to Reserves Per 10 Year Compliance Vehicle Plan      | 95,000  | 150,000 | 100,000 | 120,000 | 145,000 | 200,000 | 150,000 | 150,000 | 155,000 | 165,000 |