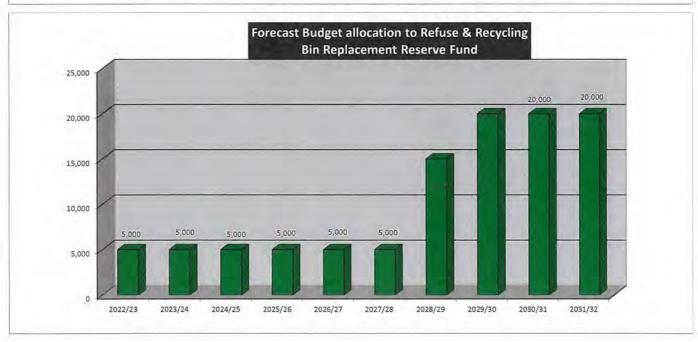

### CONSOLIDATED SUMMARY

|                                                                                                            | 2022/23           | 2023/24           | 2024/25           | 2025/26           | 2026/27           | 2027/28           | 2028/29           | 2029/30           | 2030/31           | 2031/32           |
|------------------------------------------------------------------------------------------------------------|-------------------|-------------------|-------------------|-------------------|-------------------|-------------------|-------------------|-------------------|-------------------|-------------------|
| Transfer from Reserves to Municipal Fund                                                                   |                   |                   |                   |                   |                   |                   |                   |                   |                   |                   |
| Information Technology Reserve                                                                             | 530,942           | 456,928           | 553,712           | 423,567           | 327,907           | 389,035           | 363,768           | 418,666           | 373,257           | 368,515           |
| Eaton Recreation Centre - Equipment Reserve                                                                | 47,739            | 76,677            | 103,349           | 53,479            | 105,197           | 79,319            | 65,036            | 121,425           | 103,210           | 152,772           |
| Plant & Engineering Equipment Reserve                                                                      | 0                 | 616,032           | 490,662           | 189,380           | 196,279           | 380,716           | 242,903           | 462,219           | 201,097           | 482,905           |
| Building Maintenance Reserve                                                                               | 6,658,292         | 3,939,035         | 546,805           | 1,420,130         | 739,485           | 852,053           | 787,205           | 638,354           | 129,916           | 259,190           |
| Employee Relief Reserve                                                                                    | 5,000             | 5,000             | 5,000             | 5,000             | 5,000             | 5,000             | 5,000             | 5,000             | 5,000             | 5,000             |
| Employee Leave Entitlements Reserve Accrued Salaries Reserve                                               | 5,000             | 5,000             | 53,571<br>5,000   | 5,000             | 5,000             | 255,000           | 5,000             | 5,000             | 5,000             | 5,000             |
| Executive & Compliance Vehicle Reserve                                                                     | 0                 | 405,762           | 44,899            | 0,000             | 71,637            | 390,848           | 103,065           | 0                 | 25,000            | 484,941           |
| Road Construction & Major Mtce Reserve                                                                     | 915,005           | 988,427           | 784,060           | 865,765           | 1,554,156         | 2,021,827         | 1,607,018         | 1,939,263         | 2,347,607         | 2,177,493         |
| Road Safety Programs Reserve                                                                               | 0                 | 0                 | 0                 | 0                 | 0                 | 0                 | 0                 | 0                 | 0                 | 0                 |
| Storm Water Reserve                                                                                        | 104,726           | 49,200            | 0                 | 92,775            | 95,095            | 48,736            | 49,954            | 0                 | 0                 | 0                 |
| Strategic Planning Studies Reserve                                                                         | 7,500             | 26,250            | 7,500             | 375               | 30,000            | 250               | 12,500            | 41,250            | 0                 | 0                 |
| Town Planning Consultancy Reserve                                                                          | 20,000            | 20,550            | 21,115            | 21,627            | 22,178            | 22,777            | 23,426            | 24,094            | 24,816            | 25,561            |
| Parks & Reserves Upgrades Reserve                                                                          | 305,000           | 206,000           | 70,000            | 262,500           | 240,000           | 450,000           | 200,000           | 350,000           | 300,000           | 200,000           |
| Election Expenses Reserve                                                                                  | 0                 | 40,000            | 0                 | 50,000            | 0                 | 45,000            | 0                 | 55,000            | 0                 | 50,000            |
| Asset / Rates Revaluation Reserve                                                                          | 25,603            | 36,460            | 172,382           | 64,314            | 105,314           | 185,442           | 31,690            | 45,019            | 247,544           | 106,143           |
| Pathways Reserve                                                                                           | 103,000           | 163,567           | 218,877           | 144,978           | 93,117            | 135,219           | 368,770           | 222,711           | 146,391           | 247,523           |
| Fire Control Reserve                                                                                       | 0                 | 0                 | 0                 | 0                 | 0                 | 0                 | 0                 | 016.038           | 0                 | 0 772 760         |
| Unspent Grants Reserve                                                                                     | 817,474<br>0      | 782,070           | 803,577           | 823,039           | 844,027           | 866,816           | 891,520<br>0      | 916,928           | 944,436           | 972,769<br>0      |
| Refuse Site Environmental Works Reserve                                                                    | 0                 | 0                 | 0                 | 0                 | 0                 | 0                 | 0                 | 0                 | 0                 | 0                 |
| Refuse & Recycling Bin Replacement Reserve                                                                 | 11,385            | 11,506            | 11,977            | 12,480            | 12,798            | 13,144            | 13,518            | 13,903            | 14,320            | 14,750            |
| Recycling Education Reserve Fund Unspent Specified Area Rate - Bulk Waste Collection                       | 11,363            | 11,506            | 0                 | 12,480            | 12,798            | 15,144            | 15,516            | 15,905            | 14,520            | 14,730            |
| Unspent Specified Area Rate - Balik Waste Collection  Unspent Specified Area Rate - Eaton Landscaping Levy | 250,000           | 100,000           | 100,000           | 100,000           | 100,000           | 100,000           | 100,000           | 100,000           | 100,000           | 100,000           |
| Council Land Development Reserve                                                                           | 5,000             | 5,000             | 5,000             | 5,000             | 5,000             | 5,000             | 5,000             | 5,000             | 5,000             | 5,000             |
| Sale of Land Reserve                                                                                       | 1,000,000         | 0                 | 0                 | 0                 | 0                 | 0                 | 0                 | 0                 | 0                 | 0,000             |
| WANJU Developer Contribution Plan Unspent Loan Reserve                                                     | 430,000           | 0                 | 0                 | 0                 | 0                 | 0                 | 0                 | 0                 | 0                 | 0                 |
| Dardanup Expansion Developer Contribution Reserve                                                          | 0                 | 0                 | 0                 | 0                 | 0                 | 0                 | 0                 | 0                 | 0                 | 0                 |
| Contribution to Works Reserve                                                                              | 0                 | 0                 | 0                 | 0                 | 0                 | 0                 | 0                 | 0                 | 0                 | 0                 |
| Collie River (Eaton Drive) Bridge Construction Reserve                                                     | 0                 | 0                 | 0                 | 0                 | 0                 | 0                 | 0                 | 0                 | 0                 | 0                 |
| Eaton Drive - Access Construction Reserve                                                                  | 0                 | 0                 | 0                 | 0                 | 0                 | 0                 | 0                 | 0                 | 0                 | 0                 |
| Eaton Drive - Scheme Construction Reserve                                                                  | 0                 | 0                 | 0                 | 0                 | 0                 | 0                 | 0                 | 0                 | 0                 | 0                 |
| Swimming Pool Inspections Reserve                                                                          | 0                 | 0                 | 0                 | 0                 | 0                 | 0                 | 0                 | 0                 | 0                 | 0                 |
| Tourism Reserve                                                                                            | 0                 | 0                 | 0                 | 0                 | 0                 | 0                 | 0                 | 0                 | 0                 | 0                 |
| Carried Forward Projects Reserve                                                                           | 400,000           | 425,000           | 425,000           | 300,000           | 425,000           | 425,000           | 300,000           | 300,000           | 300,000           | 300,000           |
| Transfer to Pecerves from Municipal Fund                                                                   |                   |                   |                   |                   |                   |                   |                   |                   |                   |                   |
| Transfer to Reserves from Municipal Fund                                                                   | 110.11            | 200 200           | 100,000           | Auraia            |                   | 24.04.0           |                   |                   |                   |                   |
| Information Technology Reserve                                                                             | 400,000           | 400,000           | 400,000           | 450,000           | 500,000           | 500,000           | 500,000           | 500,000           | 500,000           | 600,000           |
| Eaton Recreation Centre - Equipment Reserve<br>Plant & Engineering Equipment Reserve                       | 80,000<br>126,000 | 80,000<br>250,000 | 80,000<br>256,500 | 80,000<br>276,500 | 80,000<br>290,000 | 80,000<br>317,000 | 80,000<br>300,000 | 80,000<br>300,000 | 80,000<br>353,000 | 80,000<br>365,355 |
| Building Maintenance Reserve                                                                               | 6,952,834         | 1,000,000         | 1,000,000         | 1,000,000         | 700,000           | 700,000           | 700,000           | 600,000           | 600,000           | 600,000           |
| Employee Relief Reserve                                                                                    | 5,000             | 5,000             | 5,000             | 5,000             | 5,000             | 5,000             | 5,000             | 55,000            | 55,000            | 55,000            |
| Employee Leave Entitlements Reserve                                                                        | 500               | 500               | 5,000             | 5,000             | 5,000             | 5,000             | 10,000            | 30,000            | 30,000            | 30,000            |
| Accrued Salaries Reserve                                                                                   | 5,000             | 5,000             | 5,000             | 5,000             | 5,000             | 5,000             | 5,000             | 55,000            | 55,000            | 55,000            |
| Executive & Compliance Vehicle Reserve                                                                     | 95,000            | 150,000           | 100,000           | 120,000           | 145,000           | 200,000           | 150,000           | 150,000           | 155,000           | 165,000           |
| Road Construction & Major Mtce Reserve                                                                     | 900,000           | 700,000           | 600,000           | 800,000           | 1,600,000         | 1,900,000         | 1,900,000         | 2,000,000         | 2,100,000         | 2,200,000         |
| Road Safety Programs Reserve                                                                               | 0                 | 0                 | 0                 | 0                 | 0                 | 0                 | 0                 | 0                 | 0                 | 0                 |
| Storm Water Reserve                                                                                        | 25,000            | 25,000            | 30,000            | 30,000            | 50,000            | 50,000            | 50,000            | 50,000            | 50,000            | 50,000            |
| Strategic Planning Studies Reserve                                                                         | 5,000             | 0                 | 0                 | 5,000             | 0                 | 0                 | 10,000            | 20,000            | 30,000            | 40,000            |
| Town Planning Consultancy Reserve                                                                          | 10,000            | 10,000            | 30,000            | 30,000            | 30,000            | 30,000            | 30,000            | 40,000            | 50,000            | 50,000            |
| Parks & Reserves Upgrades Reserve                                                                          | 200,000           | 200,000           | 150,000           | 250,000           | 300,000           | 300,000           | 300,000           | 300,000           | 300,000           | 300,000           |
| Election Expenses Reserve                                                                                  | 25,000            | 25,000            | 25,000            | 30,000            | 30,000            | 30,000            | 30,000            | 30,000            | 35,000            | 35,000            |
| Asset / Rates Revaluation Reserve                                                                          | 70,000            | 100,000           | 70,000            | 90,000            | 90,000            | 130,000           | 130,000           | 130,000           | 130,000           | 140,000           |
| Pathways Reserve                                                                                           | 100,000           | 100,000           | 150,000           | 150,000           | 200,000           | 200,000           | 200,000           | 200,000           | 200,000           | 200,000           |
| Fire Control Reserve                                                                                       | 761 120           | 792.070           | 0 000 577         | 022.020           | 944 027           | 0                 | 0 901 520         | 016 029           | 044.436           | 072.760           |
| Unspent Grants Reserve                                                                                     | 761,139           | 782,070           | 803,577           | 823,039           | 844,027           | 866,816           | 891,520           | 916,928           | 944,436           | 972,769           |
| Refuse Site Environmental Works Reserve                                                                    | 5 000             | 5,000             | 5,000             | 5,000             | 5,000             | 5,000             | 15,000            | 20,000            | 20,000            | 20,000            |
| Refuse & Recycling Bin Replacement Reserve Recycling Education Reserve Fund                                | 5,000<br>10,000   | 5,000<br>25,000   | 5,000<br>30,000   | 5,000<br>30,000   | 5,000<br>30,000   | 5,000<br>30,000   | 15,000<br>30,000  | 30,000            | 20,000<br>30,000  | 20,000<br>30,000  |
| Unspent Specified Area Rate - Bulk Waste Collection                                                        | 10,000            | 25,000            | 30,000            | 30,000            | 30,000            | 0 30,000          | 30,000            | 30,000            | 30,000            | 30,000            |
| Unspent Specified Area Rate - Eaton Landscaping Levy                                                       | 100,000           | 100,000           | 100,000           | 100,000           | 100,000           | 100,000           | 100,000           | 100,000           | 103,000           | 106,090           |
| Council Land Development Reserve                                                                           | 10,000            | 100,000           | 10,000            | 10,000            | 10,000            | 10,000            | 10,000            | 10,000            | 105,000           | 50,000            |
| Sale of Land Reserve                                                                                       | 0,000             | 0                 | 0                 | 0                 | 0                 | 0                 | 0                 | 0,000             | 10,000            | 0,000             |
| WANJU Developer Contribution Plan Unspent Loan Reserve                                                     | 0                 | 0                 | 0                 | 0                 | 0                 | 0                 | 0                 | 0                 | 391,500           | 391,500           |
| Dardanup Expansion Developer Contribution Reserve                                                          | 0                 | 0                 | 0                 | 0                 | 0                 | 0                 | 0                 | 0                 | 0                 | 0                 |
| Contribution to Works Reserve                                                                              | 0                 | 0                 | 0                 | 0                 | 0                 | 0                 | 0                 | 0                 | 0                 | 0                 |
| Collie River (Eaton Drive) Bridge Construction Reserve                                                     | 0                 | 0                 | 0                 | 0                 | 0                 | 0                 | 0                 | 0                 | 0                 | 0                 |
| Eaton Drive - Access Construction Reserve                                                                  | 0                 | 0                 | 0                 | 0                 | 0                 | 0                 | 0                 | 0                 | 0                 | 0                 |
| Eaton Drive - Scheme Construction Reserve                                                                  | 0                 | 0                 | 0                 | 0                 | 0                 | 0                 | 0                 | 0                 | 0                 | 0                 |
| Swimming Pool Inspections Reserve                                                                          | 0                 | 0                 | 0                 | 0                 | 0                 | 0                 | 0                 | 0                 | 0                 | 0                 |
| Tourism Reserve                                                                                            | 0                 | 0                 | 0                 | 0                 | 0                 | 0                 | 0                 | 0                 | 0                 | 0                 |
| Carried Forward Projects Reserve                                                                           | 300,000           | 140,000           | 300,000           | 300,000           | 200,000           | 250,000           | 300,000           | 300,000           | 300,000           | 300,000           |
| TOTAL                                                                                                      | 10,185,473        | 4,102,570         | 4,155,077         | 4,594,539         | 5,219,027         | 5,713,816         | 5,746,520         | 5,916,928         | 6,521,936         | 6,835,714         |
| NET TRANSFER TO / (FROM) RESERVE                                                                           | (\$1,456,192)     | (\$4,255,894)     | (\$267,410)       | (\$244,870)       | \$241,837         | (\$957,365)       | \$571,147         | \$253,097         | \$1,249,341       | \$878,152         |
|                                                                                                            |                   |                   |                   |                   |                   |                   |                   |                   |                   |                   |