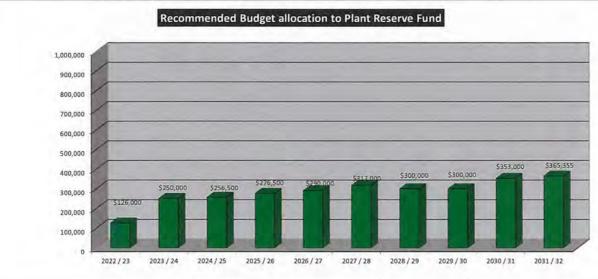

### PLANT & ENGINEERING EQUIPMENT RESERVE FUND SUMMARY

|                                             | 2022/23 | 2023/24 | 2024/25 | 2025/26 | 2026/27 | 2027/28 | 2028/29 | 2029/30 | 2030/31 | 2031/32 |
|---------------------------------------------|---------|---------|---------|---------|---------|---------|---------|---------|---------|---------|
| RESERVE                                     |         |         |         |         |         |         |         |         |         |         |
| Transfers from Reserves                     |         |         |         |         |         |         |         |         |         |         |
| Per 10 Year Engineering Services Fleet Plan | 0       | 616,032 | 490,662 | 189,380 | 196,279 | 380,716 | 242,903 | 462,219 | 201,097 | 482,905 |
| Transfers from Reserves                     | 0       | 616,032 | 490,662 | 189,380 | 196,279 | 380,716 | 242,903 | 462,219 | 201,097 | 482,905 |
| Per 10 Year Engineering Services Fleet Plan | 126,000 | 250,000 | 256,500 | 276,500 | 290,000 | 317,000 | 300,000 | 300,000 | 353,000 | 365,355 |
| Transfers to Reserves                       | 126,000 | 250,000 | 256,500 | 276,500 | 290,000 | 317,000 | 300,000 | 300,000 | 353,000 | 365,355 |

### FUND PURPOSE

This Reserve is established to fund the purchase, replacement or lease of Council's heavy plant and engineering equipment. Allocations to and from this fund are costed by Council's 10 year Engineering Services Vehicles Plan.