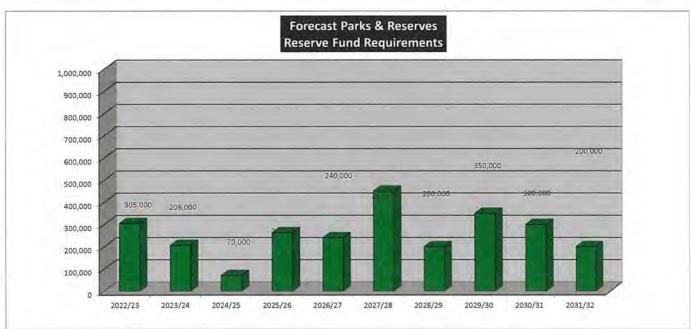

### Introduction

The purpose of this document is to provide a consolidated summary of annual transfers to and from Council's cash backed reserve funds.

Council maintains a number of cash reserves for a variety of purposes:

### CONSOLIDATED SUMMARY

|                                                                                                            | 2022/23           | 2023/24           | 2024/25           | 2025/26           | 2026/27           | 2027/28           | 2028/29           | 2029/30           | 2030/31           | 2031/32           |
|------------------------------------------------------------------------------------------------------------|-------------------|-------------------|-------------------|-------------------|-------------------|-------------------|-------------------|-------------------|-------------------|-------------------|
| Transfer from Reserves to Municipal Fund                                                                   |                   |                   |                   |                   |                   |                   |                   |                   |                   |                   |
| Information Technology Reserve                                                                             | 530,942           | 456,928           | 553,712           | 423,567           | 327,907           | 389,035           | 363,768           | 418,666           | 373,257           | 368,515           |
| Eaton Recreation Centre - Equipment Reserve                                                                | 47,739            | 76,677            | 103,349           | 53,479            | 105,197           | 79,319            | 65,036            | 121,425           | 103,210           | 152,772           |
| Plant & Engineering Equipment Reserve                                                                      | 0                 | 616,032           | 490,662           | 189,380           | 196,279           | 380,716           | 242,903           | 462,219           | 201,097           | 482,905           |
| Building Maintenance Reserve                                                                               | 6,658,292         | 3,939,035         | 546,805           | 1,420,130         | 739,485           | 852,053           | 787,205           | 638,354           | 129,916           | 259,190           |
| Employee Relief Reserve                                                                                    | 5,000             | 5,000             | 5,000             | 5,000             | 5,000             | 5,000             | 5,000             | 5,000             | 5,000             | 5,000             |
| Employee Leave Entitlements Reserve Accrued Salaries Reserve                                               | 5,000             | 5,000             | 53,571<br>5,000   | 5,000             | 5,000             | 255,000           | 5,000             | 5,000             | 5,000             | 5,000             |
| Executive & Compliance Vehicle Reserve                                                                     | 0                 | 405,762           | 44,899            | 0,000             | 71,637            | 390,848           | 103,065           | 0                 | 25,000            | 484,941           |
| Road Construction & Major Mtce Reserve                                                                     | 915,005           | 988,427           | 784,060           | 865,765           | 1,554,156         | 2,021,827         | 1,607,018         | 1,939,263         | 2,347,607         | 2,177,493         |
| Road Safety Programs Reserve                                                                               | 0                 | 0                 | 0                 | 0                 | 0                 | 0                 | 0                 | 0                 | 0                 | 0                 |
| Storm Water Reserve                                                                                        | 104,726           | 49,200            | 0                 | 92,775            | 95,095            | 48,736            | 49,954            | 0                 | 0                 | 0                 |
| Strategic Planning Studies Reserve                                                                         | 7,500             | 26,250            | 7,500             | 375               | 30,000            | 250               | 12,500            | 41,250            | 0                 | 0                 |
| Town Planning Consultancy Reserve                                                                          | 20,000            | 20,550            | 21,115            | 21,627            | 22,178            | 22,777            | 23,426            | 24,094            | 24,816            | 25,561            |
| Parks & Reserves Upgrades Reserve                                                                          | 305,000           | 206,000           | 70,000            | 262,500           | 240,000           | 450,000           | 200,000           | 350,000           | 300,000           | 200,000           |
| Election Expenses Reserve                                                                                  | 0                 | 40,000            | 0                 | 50,000            | 0                 | 45,000            | 0                 | 55,000            | 0                 | 50,000            |
| Asset / Rates Revaluation Reserve                                                                          | 25,603            | 36,460            | 172,382           | 64,314            | 105,314           | 185,442           | 31,690            | 45,019            | 247,544           | 106,143           |
| Pathways Reserve                                                                                           | 103,000           | 163,567           | 218,877           | 144,978           | 93,117            | 135,219           | 368,770           | 222,711           | 146,391           | 247,523           |
| Fire Control Reserve                                                                                       | 0                 | 0                 | 0                 | 0                 | 0                 | 0                 | 0                 | 016.038           | 0                 | 0 772 760         |
| Unspent Grants Reserve                                                                                     | 817,474<br>0      | 782,070           | 803,577           | 823,039           | 844,027           | 866,816           | 891,520<br>0      | 916,928           | 944,436           | 972,769<br>0      |
| Refuse Site Environmental Works Reserve                                                                    | 0                 | 0                 | 0                 | 0                 | 0                 | 0                 | 0                 | 0                 | 0                 | 0                 |
| Refuse & Recycling Bin Replacement Reserve                                                                 | 11,385            | 11,506            | 11,977            | 12,480            | 12,798            | 13,144            | 13,518            | 13,903            | 14,320            | 14,750            |
| Recycling Education Reserve Fund Unspent Specified Area Rate - Bulk Waste Collection                       | 11,363            | 11,506            | 0                 | 12,480            | 12,798            | 15,144            | 15,516            | 15,905            | 14,520            | 14,730            |
| Unspent Specified Area Rate - Balik Waste Collection  Unspent Specified Area Rate - Eaton Landscaping Levy | 250,000           | 100,000           | 100,000           | 100,000           | 100,000           | 100,000           | 100,000           | 100,000           | 100,000           | 100,000           |
| Council Land Development Reserve                                                                           | 5,000             | 5,000             | 5,000             | 5,000             | 5,000             | 5,000             | 5,000             | 5,000             | 5,000             | 5,000             |
| Sale of Land Reserve                                                                                       | 1,000,000         | 0                 | 0                 | 0                 | 0                 | 0                 | 0                 | 0                 | 0                 | 0,000             |
| WANJU Developer Contribution Plan Unspent Loan Reserve                                                     | 430,000           | 0                 | 0                 | 0                 | 0                 | 0                 | 0                 | 0                 | 0                 | 0                 |
| Dardanup Expansion Developer Contribution Reserve                                                          | 0                 | 0                 | 0                 | 0                 | 0                 | 0                 | 0                 | 0                 | 0                 | 0                 |
| Contribution to Works Reserve                                                                              | 0                 | 0                 | 0                 | 0                 | 0                 | 0                 | 0                 | 0                 | 0                 | 0                 |
| Collie River (Eaton Drive) Bridge Construction Reserve                                                     | 0                 | 0                 | 0                 | 0                 | 0                 | 0                 | 0                 | 0                 | 0                 | 0                 |
| Eaton Drive - Access Construction Reserve                                                                  | 0                 | 0                 | 0                 | 0                 | 0                 | 0                 | 0                 | 0                 | 0                 | 0                 |
| Eaton Drive - Scheme Construction Reserve                                                                  | 0                 | 0                 | 0                 | 0                 | 0                 | 0                 | 0                 | 0                 | 0                 | 0                 |
| Swimming Pool Inspections Reserve                                                                          | 0                 | 0                 | 0                 | 0                 | 0                 | 0                 | 0                 | 0                 | 0                 | 0                 |
| Tourism Reserve                                                                                            | 0                 | 0                 | 0                 | 0                 | 0                 | 0                 | 0                 | 0                 | 0                 | 0                 |
| Carried Forward Projects Reserve                                                                           | 400,000           | 425,000           | 425,000           | 300,000           | 425,000           | 425,000           | 300,000           | 300,000           | 300,000           | 300,000           |
| Transfer to Pecerves from Municipal Fund                                                                   |                   |                   |                   |                   |                   |                   |                   |                   |                   |                   |
| Transfer to Reserves from Municipal Fund                                                                   | 110.11            | 200 200           | 100,000           | Auraia            |                   | 24.04.0           |                   |                   |                   |                   |
| Information Technology Reserve                                                                             | 400,000           | 400,000           | 400,000           | 450,000           | 500,000           | 500,000           | 500,000           | 500,000           | 500,000           | 600,000           |
| Eaton Recreation Centre - Equipment Reserve<br>Plant & Engineering Equipment Reserve                       | 80,000<br>126,000 | 80,000<br>250,000 | 80,000<br>256,500 | 80,000<br>276,500 | 80,000<br>290,000 | 80,000<br>317,000 | 80,000<br>300,000 | 80,000<br>300,000 | 80,000<br>353,000 | 80,000<br>365,355 |
| Building Maintenance Reserve                                                                               | 6,952,834         | 1,000,000         | 1,000,000         | 1,000,000         | 700,000           | 700,000           | 700,000           | 600,000           | 600,000           | 600,000           |
| Employee Relief Reserve                                                                                    | 5,000             | 5,000             | 5,000             | 5,000             | 5,000             | 5,000             | 5,000             | 55,000            | 55,000            | 55,000            |
| Employee Leave Entitlements Reserve                                                                        | 500               | 500               | 5,000             | 5,000             | 5,000             | 5,000             | 10,000            | 30,000            | 30,000            | 30,000            |
| Accrued Salaries Reserve                                                                                   | 5,000             | 5,000             | 5,000             | 5,000             | 5,000             | 5,000             | 5,000             | 55,000            | 55,000            | 55,000            |
| Executive & Compliance Vehicle Reserve                                                                     | 95,000            | 150,000           | 100,000           | 120,000           | 145,000           | 200,000           | 150,000           | 150,000           | 155,000           | 165,000           |
| Road Construction & Major Mtce Reserve                                                                     | 900,000           | 700,000           | 600,000           | 800,000           | 1,600,000         | 1,900,000         | 1,900,000         | 2,000,000         | 2,100,000         | 2,200,000         |
| Road Safety Programs Reserve                                                                               | 0                 | 0                 | 0                 | 0                 | 0                 | 0                 | 0                 | 0                 | 0                 | 0                 |
| Storm Water Reserve                                                                                        | 25,000            | 25,000            | 30,000            | 30,000            | 50,000            | 50,000            | 50,000            | 50,000            | 50,000            | 50,000            |
| Strategic Planning Studies Reserve                                                                         | 5,000             | 0                 | 0                 | 5,000             | 0                 | 0                 | 10,000            | 20,000            | 30,000            | 40,000            |
| Town Planning Consultancy Reserve                                                                          | 10,000            | 10,000            | 30,000            | 30,000            | 30,000            | 30,000            | 30,000            | 40,000            | 50,000            | 50,000            |
| Parks & Reserves Upgrades Reserve                                                                          | 200,000           | 200,000           | 150,000           | 250,000           | 300,000           | 300,000           | 300,000           | 300,000           | 300,000           | 300,000           |
| Election Expenses Reserve                                                                                  | 25,000            | 25,000            | 25,000            | 30,000            | 30,000            | 30,000            | 30,000            | 30,000            | 35,000            | 35,000            |
| Asset / Rates Revaluation Reserve                                                                          | 70,000            | 100,000           | 70,000            | 90,000            | 90,000            | 130,000           | 130,000           | 130,000           | 130,000           | 140,000           |
| Pathways Reserve                                                                                           | 100,000           | 100,000           | 150,000           | 150,000           | 200,000           | 200,000           | 200,000           | 200,000           | 200,000           | 200,000           |
| Fire Control Reserve                                                                                       | 761 120           | 792.070           | 0 000 577         | 022.020           | 944 027           | 0                 | 0 901 520         | 016 029           | 044.436           | 072.760           |
| Unspent Grants Reserve                                                                                     | 761,139           | 782,070           | 803,577           | 823,039           | 844,027           | 866,816           | 891,520           | 916,928           | 944,436           | 972,769           |
| Refuse Site Environmental Works Reserve                                                                    | 5 000             | 5,000             | 5,000             | 5,000             | 5,000             | 5,000             | 15,000            | 20,000            | 20,000            | 20,000            |
| Refuse & Recycling Bin Replacement Reserve Recycling Education Reserve Fund                                | 5,000<br>10,000   | 5,000<br>25,000   | 5,000<br>30,000   | 5,000<br>30,000   | 5,000<br>30,000   | 5,000<br>30,000   | 15,000<br>30,000  | 30,000            | 20,000<br>30,000  | 20,000<br>30,000  |
| Unspent Specified Area Rate - Bulk Waste Collection                                                        | 10,000            | 25,000            | 30,000            | 30,000            | 30,000            | 0 30,000          | 30,000            | 30,000            | 30,000            | 30,000            |
| Unspent Specified Area Rate - Eaton Landscaping Levy                                                       | 100,000           | 100,000           | 100,000           | 100,000           | 100,000           | 100,000           | 100,000           | 100,000           | 103,000           | 106,090           |
| Council Land Development Reserve                                                                           | 10,000            | 100,000           | 10,000            | 10,000            | 10,000            | 10,000            | 10,000            | 10,000            | 105,000           | 50,000            |
| Sale of Land Reserve                                                                                       | 0,000             | 0                 | 0                 | 0                 | 0                 | 0                 | 0                 | 0,000             | 10,000            | 0,000             |
| WANJU Developer Contribution Plan Unspent Loan Reserve                                                     | 0                 | 0                 | 0                 | 0                 | 0                 | 0                 | 0                 | 0                 | 391,500           | 391,500           |
| Dardanup Expansion Developer Contribution Reserve                                                          | 0                 | 0                 | 0                 | 0                 | 0                 | 0                 | 0                 | 0                 | 0                 | 0                 |
| Contribution to Works Reserve                                                                              | 0                 | 0                 | 0                 | 0                 | 0                 | 0                 | 0                 | 0                 | 0                 | 0                 |
| Collie River (Eaton Drive) Bridge Construction Reserve                                                     | 0                 | 0                 | 0                 | 0                 | 0                 | 0                 | 0                 | 0                 | 0                 | 0                 |
| Eaton Drive - Access Construction Reserve                                                                  | 0                 | 0                 | 0                 | 0                 | 0                 | 0                 | 0                 | 0                 | 0                 | 0                 |
| Eaton Drive - Scheme Construction Reserve                                                                  | 0                 | 0                 | 0                 | 0                 | 0                 | 0                 | 0                 | 0                 | 0                 | 0                 |
| Swimming Pool Inspections Reserve                                                                          | 0                 | 0                 | 0                 | 0                 | 0                 | 0                 | 0                 | 0                 | 0                 | 0                 |
| Tourism Reserve                                                                                            | 0                 | 0                 | 0                 | 0                 | 0                 | 0                 | 0                 | 0                 | 0                 | 0                 |
| Carried Forward Projects Reserve                                                                           | 300,000           | 140,000           | 300,000           | 300,000           | 200,000           | 250,000           | 300,000           | 300,000           | 300,000           | 300,000           |
| TOTAL                                                                                                      | 10,185,473        | 4,102,570         | 4,155,077         | 4,594,539         | 5,219,027         | 5,713,816         | 5,746,520         | 5,916,928         | 6,521,936         | 6,835,714         |
| NET TRANSFER TO / (FROM) RESERVE                                                                           | (\$1,456,192)     | (\$4,255,894)     | (\$267,410)       | (\$244,870)       | \$241,837         | (\$957,365)       | \$571,147         | \$253,097         | \$1,249,341       | \$878,152         |
|                                                                                                            |                   |                   |                   |                   |                   |                   |                   |                   |                   |                   |