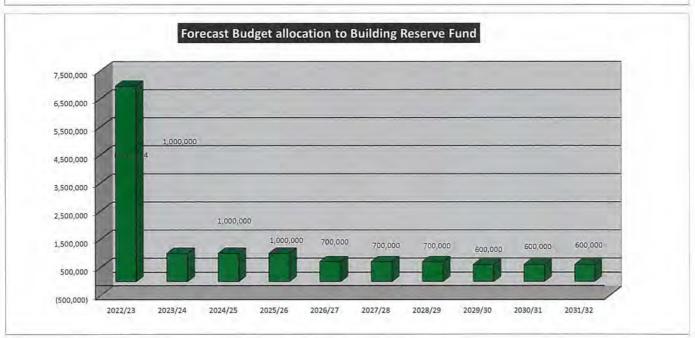

### **BUILDING MAINTENANCE RESERVE FUND SUMMARY**

|                                                          | 2022/23   | 2023/24   | 2024/25   | 2025/26   | 2026/27 | 2027/28 | 2028/29 | 2029/30 | 2030/31 | 2031/32 |
|----------------------------------------------------------|-----------|-----------|-----------|-----------|---------|---------|---------|---------|---------|---------|
| RESERVE                                                  |           |           |           |           |         |         |         |         |         |         |
| Transfers from Reserves<br>Per 10 Year Building Plan     | 6,658,292 | 3,939,035 | 546,805   | 1,420,130 | 739,485 | 852,053 | 787,205 | 638,354 | 129,916 | 259,190 |
| Transfers to Reserves Annual Reserve Transfer Allocation | 6,952,834 | 1,000,000 | 1,000,000 | 1,000,000 | 700,000 | 700,000 | 700,000 | 600,000 | 600,000 | 600,000 |

### **FUND PURPOSE**

This Reserve is established to accumulate funds for the purchase, construction and maintenance of Council buildings. Allocations to and from this fund are costed by Councils 10 year Building Asset Management Plan.