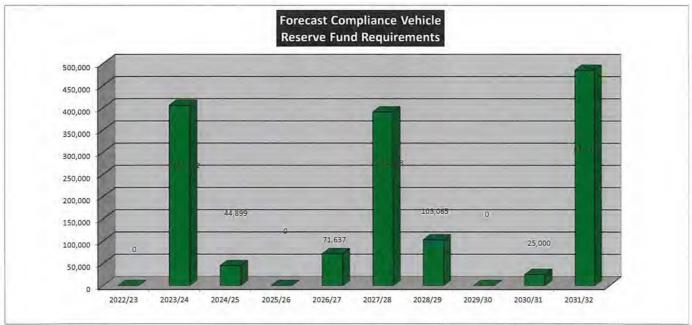

### **EXECUTIVE & COMPLIANCE VEHICLE RESERVE FUND SUMMARY**

|                                                                | 2022/23 | 2023/24 | 2024/25 | 2025/26 | 2026/27 | 2027/28 | 2028/29 | 2029/30 | 2030/31 | 2031/32 |
|----------------------------------------------------------------|---------|---------|---------|---------|---------|---------|---------|---------|---------|---------|
| RESERVE                                                        |         |         |         |         |         |         |         |         |         |         |
| Transfers from Reserves<br>Per 10 Year Compliance Vehicle Plan | 0       | 405,762 | 44,899  | 0       | 71,637  | 390,848 | 103,065 | 0       | 25,000  | 484,941 |
| Transfers to Reserves Per 10 Year Compliance Vehicle Plan      | 95,000  | 150,000 | 100,000 | 120,000 | 145,000 | 200,000 | 150,000 | 150,000 | 155,000 | 165,000 |

### **FUND PURPOSE**

This Reserve is established to fund the purchase, replacement or lease of Council's executive and compliance vehicles. Allocations to and from this fund are costed by Councils 10 year Executive & Compliance Vehicle Plan.