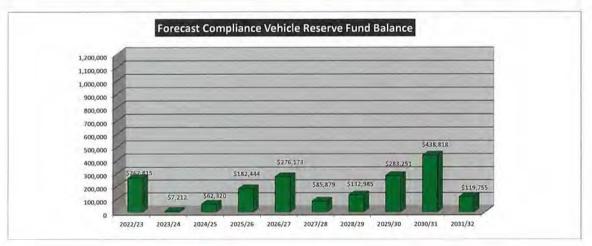

### **EXECUTIVE & COMPLIANCE VEHICLE RESERVE FUND SUMMARY**

|                                                                | 2022/23 | 2023/24 | 2024/25 | 2025/26 | 2026/27 | 2027/28 | 2028/29 | 2029/30 | 2030/31 | 2031/32 |
|----------------------------------------------------------------|---------|---------|---------|---------|---------|---------|---------|---------|---------|---------|
| RESERVE                                                        |         |         |         |         |         |         |         |         |         |         |
| Transfers from Reserves<br>Per 10 Year Compliance Vehicle Plan | 0       | 405,762 | 44,899  | 0       | 71,637  | 390,848 | 103,065 | 0       | 25,000  | 484,941 |
| Transfers to Reserves Per 10 Year Compliance Vehicle Plan      | 95,000  | 150,000 | 100,000 | 120,000 | 145,000 | 200,000 | 150,000 | 150,000 | 155,000 | 165,000 |

### **FUND PURPOSE**

This Reserve is established to fund the purchase, replacement or lease of Council's executive and compliance vehicles. Allocations to and from this fund are costed by Councils 10 year Executive & Compliance Vehicle Plan.