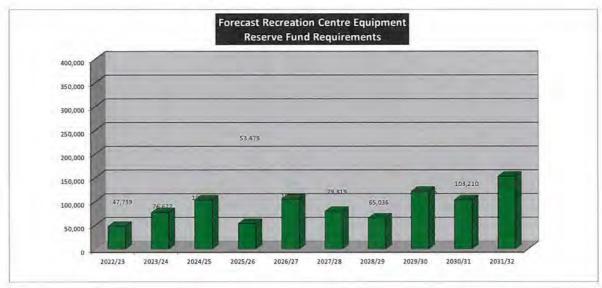

### **EATON RECREATION CENTRE - EQUIPMENT RESERVE FUND SUMMARY**

|                                                                   | 2022/23 | 2023/24 | 2024/25 | 2025/26 | 2026/27 | 2027/28 | 2028/29 | 2029/30 | 2030/31 | 2031/32 |
|-------------------------------------------------------------------|---------|---------|---------|---------|---------|---------|---------|---------|---------|---------|
| RESERVE                                                           |         |         |         |         |         |         |         |         |         |         |
| Transfers from Reserves<br>Per 10 Year Furniture & Equipment Plan | 47,739  | 76,677  | 103,349 | 53,479  | 105,197 | 79,319  | 65,036  | 121,425 | 103,210 | 152,772 |
| Transfers to Reserves<br>Per 10 Year Furniture & Equipment Plan   | 80,000  | 80,000  | 80,000  | 80,000  | 80,000  | 80,000  | 80,000  | 80,000  | 80,000  | 80,000  |

### FUND PURPOSE

This Reserve is established for the acquisition, replacement, or lease of furniture, fittings, plant or gym equipment at the Eaton Recreation Centre. Allocations to and from this fund are costed by Council's 10 year Recreation Centre Equipment Plan.