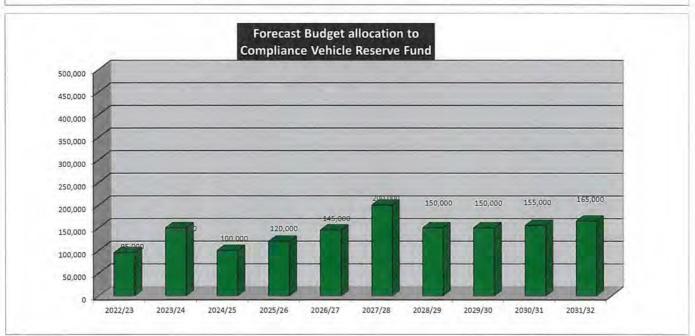

### **EXECUTIVE & COMPLIANCE VEHICLE RESERVE FUND SUMMARY**

|                                                                | 2022/23 | 2023/24 | 2024/25 | 2025/26 | 2026/27 | 2027/28 | 2028/29 | 2029/30 | 2030/31 | 2031/32 |
|----------------------------------------------------------------|---------|---------|---------|---------|---------|---------|---------|---------|---------|---------|
| RESERVE                                                        |         |         |         |         |         |         |         |         |         |         |
| Transfers from Reserves<br>Per 10 Year Compliance Vehicle Plan | 0       | 405,762 | 44,899  | 0       | 71,637  | 390,848 | 103,065 | 0       | 25,000  | 484,941 |
| Transfers to Reserves Per 10 Year Compliance Vehicle Plan      | 95,000  | 150,000 | 100,000 | 120,000 | 145,000 | 200,000 | 150,000 | 150,000 | 155,000 | 165,000 |

### **FUND PURPOSE**

This Reserve is established to fund the purchase, replacement or lease of Council's executive and compliance vehicles. Allocations to and from this fund are costed by Councils 10 year Executive & Compliance Vehicle Plan.