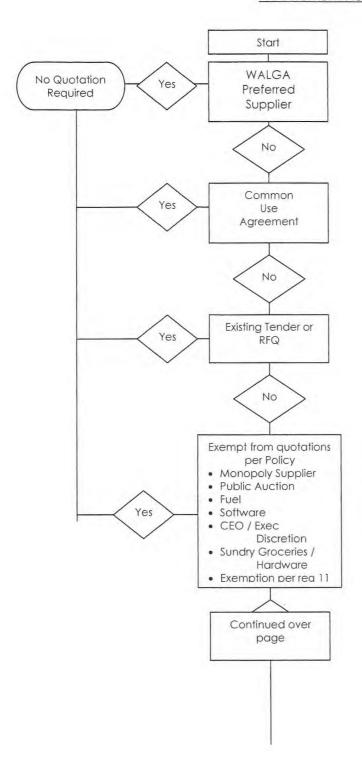

#### 5. EXEMPTION FROM PROCUREMENT QUOTATIONS REQUIREMENTS

- 1. Purchases of Goods and/or Services under;
  - a. Current Western Australian Local Government Association (WALGA) Preferred Supplier contracts;
  - b. Current WA Department Finance Common Use Agreements (CUA's)

Note

Procurements made under CUA or WALGA preferred supplier contracts shall be checked for currency of contract at the time of quotation.

The contract number of CUA or WALGA Preferred Supplier contracts must be quoted at the time of quote sourcing and

(Appendix ORD: 12.1.2) ordering, in order to identify Council to the supplier as party to the contract pricing structure.

#### 2. Sole Source of Supply (Monopoly Suppliers).

The procurement of goods and/or services available from only one source of supply, (i.e. manufacturer, supplier or agency) is permitted without the need to call competitive quotations provided that there must genuinely be only one source of supply. Every endeavour to find alternative sources must be made.

Written confirmation of this must be made in accordance with the record management section of this policy.

Note: The application of provision "sole source of supply" should only occur in limited cases and experience indicates that generally more than one supplier is able to provide the requirements.

- 3. An emergency situation as defined by the Local Government Act 1995.
- 4. The purchase is under public auction which has been authorized by Council.
- 5. The purchase is for petrol, oil, or other liquid or gas used for internal combustion engines.
- 6. Shelf acquired non bulk Grocery, Alcohol & Sundry Hardware

No quotations are required for the procurement of non-bulk fixed price retail grocery, alcohol and sundry hardware products sourced off the shelf from retail stores that are open to the public. It is considered that the non-negotiable pricing together with strong competition within the grocery and hardware sector is sufficient to provide best pricing.

#### 7. Software Support / Maintenance

No quotations are required for contracts for the provision, maintenance or support of software where;

- a. the value of the contract is less than or equal to \$100,000 and:
- b. the responsible officer has good reason to believe that because of the unique nature of the software support and maintenance required, or for any other reason, it is unlikely that there is more than one potential supplier.
- 8. Any of the other exclusions under Regulation 11 of the Functions and General Regulations apply.
- 9. Chief Executive Officers or Director Discretion

The details and total value of consideration for the winning offer must also be entered into the Tenders Register at the conclusion of the tender process.

Procurement Flowchart (Appendix ORD: 12.1.2)

Procurement Flowchart (cont)