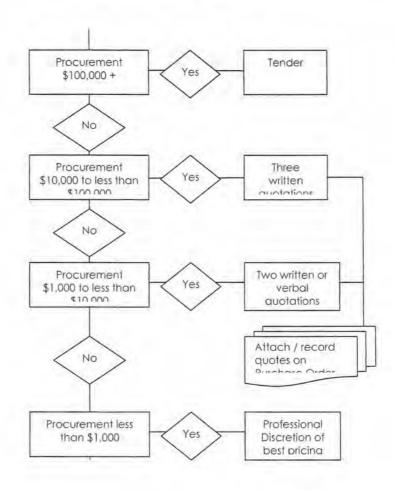

is or is expected to be: -

| Value of Procurement<br>Excluding GST) | Requirements                                                                                                                                                     |
|----------------------------------------|------------------------------------------------------------------------------------------------------------------------------------------------------------------|
| Less than \$1,000                      | Professional discretion of market in accordance with the objectives of this Procurement Policy.                                                                  |
| \$1,000 – less than \$10,000           | 2 (two) or more <u>verbal or written</u> quotations or priced printouts from separate suppliers' catalogues or websites and evidence attached to Purchase Order. |
| \$10,000 – less than \$100,000         | 3 (three) or more <u>written</u> quotations from separate suppliers and attached to Purchase Order.                                                              |
| \$100,000 and above                    | Conduct a public tender process in accordance with prevailing legislation and the shires procedures.                                                             |

#### Less than \$1,000

Where the value of procurement of goods or services does not exceed \$1,000, purchasing officers are required to use professional discretion and are encouraged to undertake occasional market testing to ensure best value is maintained.

#### \$1,000 to less than \$10,000

This category is for the procurement of goods or services where the value of such procurement ranges between \$1,000 and less than \$10,000.

At least 2 (two), or more of the following quotations from separate suppliers are required.

- a) Verbal quotations;
- b) Written quotations;
- c) Priced printouts from a reputable supplier's catalogue or website:

d) or a combination of the above (Appendix ORD: 12.1.2)

The principles for obtaining verbal quotations are:

#### \$10,000 to less than \$100,000

This category is for the procurement of goods or services where the value of such procurement ranges between \$10,000 and less than \$100,000.

At least 3 (three), or more, written quotations from separate suppliers are required.

#### \$100,000 and above

This category is for the procurement of goods or services where the value of such procurement is \$100,000 and greater.

For procurements over \$100,000 shall be by Public Tender.