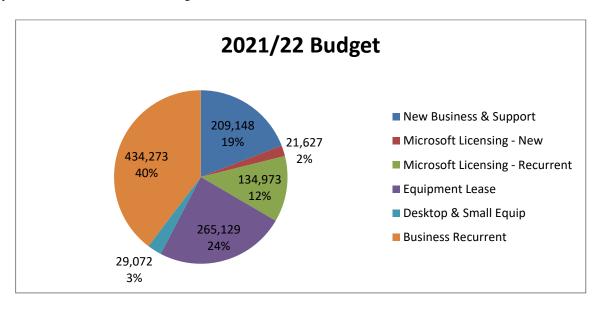

anning, Building, Health and Law Enforcement applications and permits online through a customer portal.

- 2. A pilot Internet Of Things (IoT) project to implement and test small scale IoT for bin sensors and people counter to understand its benefits to the community using smart technologies. The project will ensure the IoT can be integrated to the new ERP, which will enable the delivery of the ITC Strategic Plan objectives and enable the outcomes of the Shire's Vision 2050.
- 3. Release of second phase of the Councillor Portal which includes off-line document storage, access and document annotation on Councillor laptops.

The 2021/22 budget can be more clearly visualised by referring to the pie chart below. Comment on the 2021/22 budget is made against each of the items in the Legend.





## New Business and Support

These are funds specifically assigned to develop new business models for existing services using technology. Compared to other parts of the 'pie' this slice is quite small, however offsetting this is our investment in skilled staff who, in part, reduce our reliance on external consultancy services.

#### Microsoft Licences and Microsoft Recurrent

This relates to the cost of using Microsoft (MS) technologies as the base for all our business. It is a significant part of the costs associated with our business and is unavoidable. The new Enterprise M365 contract packages from MS will assist in bundling products which may be financially beneficial to the Council. This change has been a part of our continuous review of MS technology package options.

# Business Re