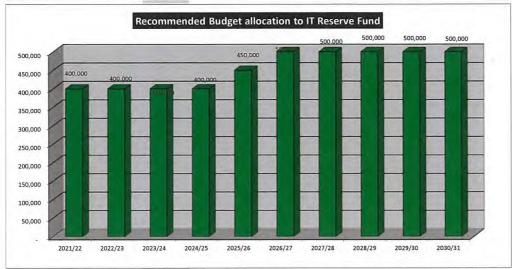

| 0            | 0            | 0            | 0            | 0            | 0            | 0            | 0            | 0            | 0             |
| Grant Revenue                                 | 0            |              | 0            | 5            | 0            | 5            | 5            | 5            | 0            | 5             |
| TOTAL FUNDING                                 | 533,925      | 454,066      | 593,225      | 504,682      | 440,124      | 410,717      | 471,653      | 446,717      | 426,790      | 475,693       |
| TOTAL GENERAL FUNDS REQUIRED                  | 569,245      | 606,035      | 657,967      | 616,196      | 662,994      | 664,464      | 682,685      | 712,010      | 727,058      | 747,724       |







### Shire of Dardanup

# Asset Management Budget - Information Technology Equipment 2021/22

### **Information Technology Equipment**

|                                               |                            | 1       | 2       | 3       | 4       | 5       | 6       | 7       | 8       | 9       | 10      |
|-----------------------------------------------|----------------------------|---------|---------|---------|---------|---------|---------|---------|---------|---------|---------|
|                                               | Current                    | 2021/22 | 2022/23 | 2023/24 | 2024/25 | 2025/26 | 2026/27 | 2027/28 | 2028/29 | 2029/30 | 2030/31 |
|                                               | Cost                       |         |         |         |         |