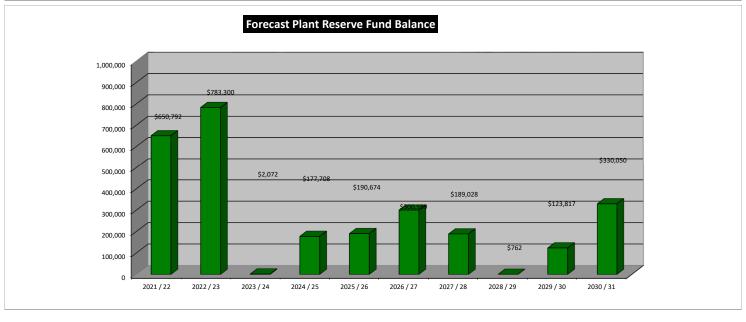

| 102,750<br>5,426 | 126,000<br>6,508 | 250,000<br>7,833 | 256,500<br>21 | 276,500<br>1,777 | 290,000<br>1,907 | 317,000<br>3,006 | 300,000<br>1,890 | 300,000     | 353,000<br>1,238 |
|                | RPLUS (DEFI        | CIT)                                                            | 650,792          | 783,300          | 2,072            | 177,708       | 190,674          | 300,599          | 189,028          | 762              | 123,817     | 330,050          |
| NESERVE SU     | WELOS (DELI        | GII)                                                            | 050,792          | 103,300          | 2,072            | 1//,/08       | 150,074          | 200,223          | 103,028          | /62              | 123,817     | 330,030          |







### Shire of Dardanup

## Asset Management 10 Year Program Budget - Infrastructure Plant & Vehicles 2021 / 22

### PLANT LOANS SUMMARY

|                     |                 |                                            | 2021 / 22 | 2022 / 23 | 2023 / 24 | 2024 / 25 | 2025 / 26 | 2026 / 27 | 2027 / 28 | 2028 / 29 | 2029 / 30 | 2030 / 31 |
|---------------------|-----------------|--------------------------------------------|-----------|-----------|-----------|-----------|-----------|-----------|-----------|-----------|-----------|-----------|
| LOANS               |                 |                                            |           |           |           |           |           |           |           |           |           |           |
|                     |                 |