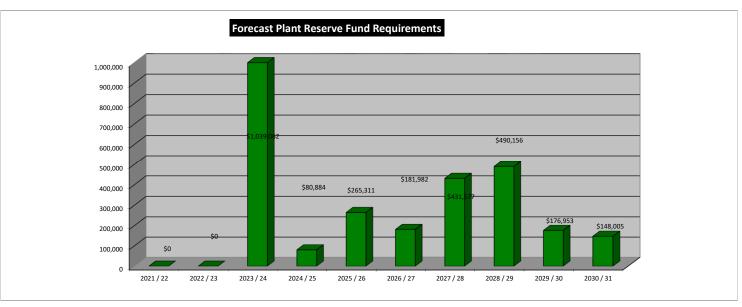

| 102,750<br>5,426 | 126,000<br>6,508 | 250,000<br>7,833 | 256,500<br>21 | 276,500<br>1,777 | 290,000<br>1,907 | 317,000<br>3,006 | 300,000<br>1,890 | 300,000     | 353,000<br>1,238 |
|                | RPLUS (DEFI        | CIT)                                                            | 650,792          | 783,300          | 2,072            | 177,708       | 190,674          | 300,599          | 189,028          | 762              | 123,817     | 330,050          |
| NESERVE SU     | WELOS (DELI        | GII)                                                            | 050,792          | 103,300          | 2,072            | 1//,/08       | 150,074          | 200,223          | 103,028          | /62              | 123,817     | 330,030          |







### Shire of Dardanup

## Asset Management 10 Year Program Budget - Infrastructure Plant & Vehicles 2021 / 22

### PLANT LOANS SUMMARY

|                     |                 |                                            | 2021 / 22 | 2022 / 23 | 2023 / 24 | 2024 / 25 | 2025 / 26 | 2026 / 27 | 2027 / 28 | 2028 / 29 | 2029 / 30 | 2030 / 31 |
|---------------------|-----------------|--------------------------------------------|-----------|-----------|-----------|-----------|-----------|-----------|-----------|-----------|-----------|-----------|
| LOANS               |                 |                                            |           |           |           |           |           |           |           |           |           |           |
|                     |