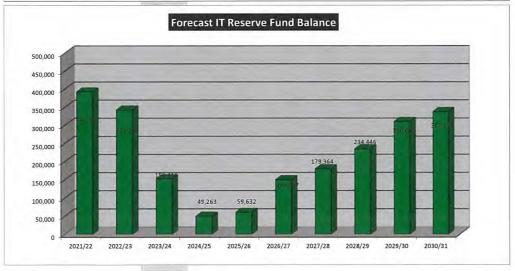

| 0            | 0            | 0            | 0            | 0            | 0            | 0            | 0            | 0            | 0             |
| Grant Revenue                                 | 0            |              | 0            | 5            | 0            | 5            | 5            | 5            | 0            | 5             |
| TOTAL FUNDING                                 | 533,925      | 454,066      | 593,225      | 504,682      | 440,124      | 410,717      | 471,653      | 446,717      | 426,790      | 475,693       |
| TOTAL GENERAL FUNDS REQUIRED                  | 569,245      | 606,035      | 657,967      | 616,196      | 662,994      | 664,464      | 682,685      | 712,010      | 727,058      | 747,724       |







### Shire of Dardanup

# Asset Management Budget - Information Technology Equipment 2021/22

### **Information Technology Equipment**

|                                               |                            | 1       | 2       | 3       | 4       | 5       | 6       | 7       | 8       | 9       | 10      |
|-----------------------------------------------|----------------------------|---------|---------|---------|---------|---------|---------|---------|---------|---------|---------|
|                                               | Current                    | 2021/22 | 2022/23 | 2023/24 | 2024/25 | 2025/26 | 2026/27 | 2027/28 | 2028/29 | 2029/30 | 2030/31 |
|                                               | Cost                       |         |         |         |         |