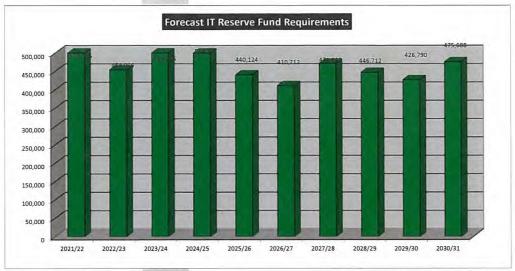

ns                                         | 0            | 0            | 0            | 0            | 0            | 0            | 0            | 0            | 0            | 0             |
| Grant Revenue                                 | 0            |              | 0            | 5            | 0            | 5            | 5            | 5            | 0            | 5             |
| TOTAL FUNDING                                 | 533,925      | 454,066      | 593,225      | 504,682      | 440,124      | 410,717      | 471,653      | 446,717      | 426,790      | 475,693       |
| TOTAL GENERAL FUNDS REQUIRED                  | 569,245      | 606,035      | 657,967      | 616,196      | 662,994      | 664,464      | 682,685      | 712,010      | 727,058      | 747,724       |







### Shire of Dardanup

# Asset Management Budget - Information Technology Equipment 2021/22

### **Information Technology Equipment**

|                                               |                            | 1       | 2       | 3       | 4       | 5       | 6       | 7       | 8       | 9       | 10      |
|-----------------------------------------------|----------------------------|---------|---------|---------|---------|---------|---------|---------|---------|---------|---------|
|                                               | Current                    | 2021/22 | 2022/23 | 2023/24 | 2024/25 | 2025/26 | 2026/27 | 2027/28 | 2028/29 | 2029/30 | 2030/31 |
|                                               | Cost                       |         |         |         |         |