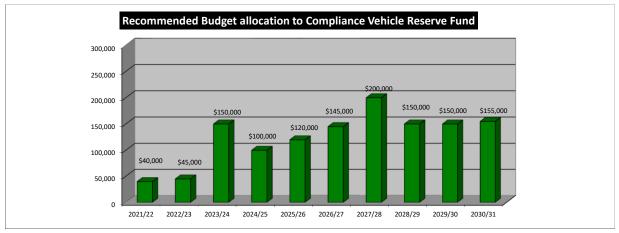

36,539 | 194,996 | 0       | 57,713  | 367,865 | 152,808 | 61,697  | 0       | 466,612 |
| Annual Re             | serve Transfer | Allocation                               | 40,000  | 45,000  | 150,000 | 100,000 | 120,000 | 145,000 | 200,000 | 150,000 | 150,000 | 155,000 | 165,000 | 165,000 | 170,000 | 170,000 | 170,000 |
| Interest E            | arnings        |                                          | 347     | 437     | 540     | 149     | 24      | 332     | 986     | 376     | 175     | 851     | 1,292   | 385     | 442     | 931     | 1,701   |
| RESERVE               | SURPLUS (DEF   | ICIT)                                    | 194,388 | 239,825 | 33,095  | 5,353   | 73,740  | 219,072 | 83,519  | 38,898  | 189,073 | 287,211 | 85,638  | 98,215  | 206,960 | 377,891 | 82,980  |







### Shire of Dardanup

### Asset Management Plan - Executive & Compliance Vehicles 2021/22

### LOANS SUMMARY

|                       |            |                                          | 2021/22 | 2022/23 | 2023/24 | 2024/25 | 2025/26 | 2026/27 | 2027/28 | 2028/29 | 2029/30 | 2030/31 | 2031/32 | 2032/33 | 2033/34 | 2034/35 | 2035/36 |
|-----------------------|------------|------------------------------------------|---------|---------|---------|---------|---------|---------|---------|---------|---------|---------|---------|---------|---------|---------|---------|
| LOANS                 |            |                                          |         |         |         |         |         |         |         |         |         |         |         |         |         |         |