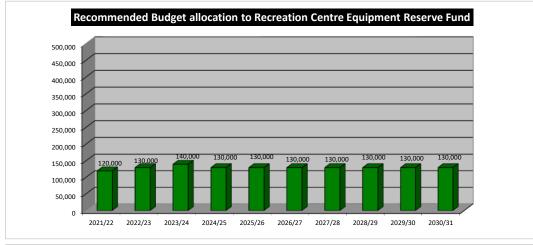

| 331,806        |
| Annual Reserve Transfer Allocation<br>Interest Earnings<br>Grant | 120,000<br>692<br>35,000 | 130,000<br>843 | 140,000<br>1,030<br>0 | 130,000<br>2,345<br>0 | 130,000<br>983<br>0 | 130,000<br>1,328 | 130,000<br>1,448 | 130,000<br>1,679 | 130,000<br>1,975 | 130,000<br>2,018<br>0 | 130,000<br>2,144<br>0 | 130,000<br>2,066<br>0 | 130,000<br>2,385 | 130,000<br>821<br>0 | 130,000<br>910 |
| RESERVE SURPLUS (DEFICIT)                                        | 374,617                  | 457,720        | 521,136               | 218,538               | 295,107             | 321,827          | 373,086          | 438,859          | 448,538          | 476,476               | 459,004               | 530,091               | 182,338          | 202,203             | 1,307          |







#### Shire of Dardanup

### Asset Management Plan - Recreation Centre Equipment 2020/2021

### Recreation Centre - Sporting & Fitness Equipment

|                 |                                                                       | Current<br>Cost | 2021/22 | 2022/23 | 2023/24 | 2024/25 | 2025/26 | 2026/27 | 2027/28 | 2028/29 | 2029/30 | 2030/31 | 2031/32 | 2032/33 | 2033/34 | 2034/35 | 2035/36         |
|-----------------|-----------------------------------------------------------------------|-----------------|---------|---------|---------|---------|---------|---------|---------|---------|---------|---------|---------|---------|---------|---------|-----------------|
| EXPENDITUR      | E                                                                     |                 |