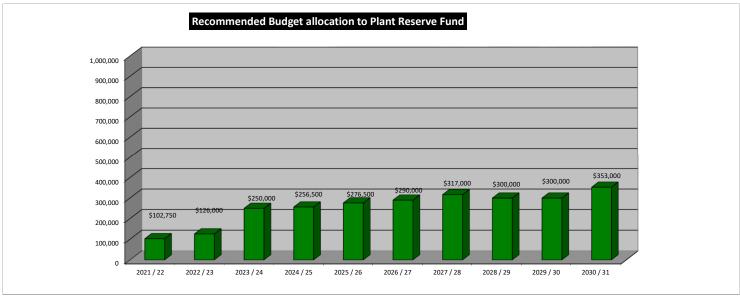

| 102,750<br>5,426 | 126,000<br>6,508 | 250,000<br>7,833 | 256,500<br>21 | 276,500<br>1,777 | 290,000<br>1,907 | 317,000<br>3,006 | 300,000<br>1,890 | 300,000     | 353,000<br>1,238 |
|                | RPLUS (DEFI        | CIT)                                                            | 650,792          | 783,300          | 2,072            | 177,708       | 190,674          | 300,599          | 189,028          | 762              | 123,817     | 330,050          |
| NESERVE SU     | WELOS (DELI        | GII)                                                            | 050,792          | 103,300          | 2,072            | 1//,/08       | 150,074          | 200,223          | 103,028          | /62              | 123,817     | 330,030          |







### Shire of Dardanup

## Asset Management 10 Year Program Budget - Infrastructure Plant & Vehicles 2021 / 22

### PLANT LOANS SUMMARY

|                     |                 |                                            | 2021 / 22 | 2022 / 23 | 2023 / 24 | 2024 / 25 | 2025 / 26 | 2026 / 27 | 2027 / 28 | 2028 / 29 | 2029 / 30 | 2030 / 31 |
|---------------------|-----------------|--------------------------------------------|-----------|-----------|-----------|-----------|-----------|-----------|-----------|-----------|-----------|-----------|
| LOANS               |                 |                                            |           |           |           |           |           |           |           |           |           |           |
|                     |