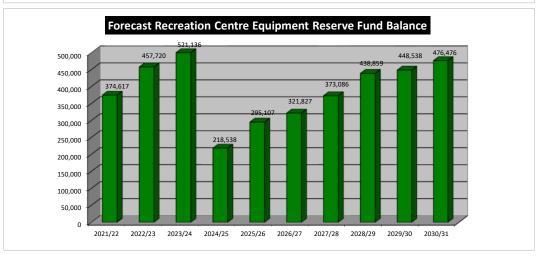

331,806        |
| Annual Reserve Transfer Allocation<br>Interest Earnings<br>Grant | 120,000<br>692<br>35,000 | 130,000<br>843 | 140,000<br>1,030<br>0 | 130,000<br>2,345<br>0 | 130,000<br>983<br>0 | 130,000<br>1,328 | 130,000<br>1,448 | 130,000<br>1,679 | 130,000<br>1,975 | 130,000<br>2,018<br>0 | 130,000<br>2,144<br>0 | 130,000<br>2,066<br>0 | 130,000<br>2,385 | 130,000<br>821<br>0 | 130,000<br>910 |
| RESERVE SURPLUS (DEFICIT)                                        | 374,617                  | 457,720        | 521,136               | 218,538               | 295,107             | 321,827          | 373,086          | 438,859          | 448,538          | 476,476               | 459,004               | 530,091               | 182,338          | 202,203             | 1,307          |







#### Shire of Dardanup

### Asset Management Plan - Recreation Centre Equipment 2020/2021

### Recreation Centre - Sporting & Fitness Equipment

|                 |                                                                       | Current<br>Cost | 2021/22 | 2022/23 | 2023/24 | 2024/25 | 2025/26 | 2026/27 | 2027/28 | 2028/29 | 2029/30 | 2030/31 | 2031/32 | 2032/33 | 2033/34 | 2034/35 | 2035/36         |
|-----------------|-----------------------------------------------------------------------|-----------------|---------|---------|---------|---------|---------|---------|---------|---------|---------|---------|---------|---------|---------|---------|-----------------|
| EXPENDITUR      | E                                                                     |                 |