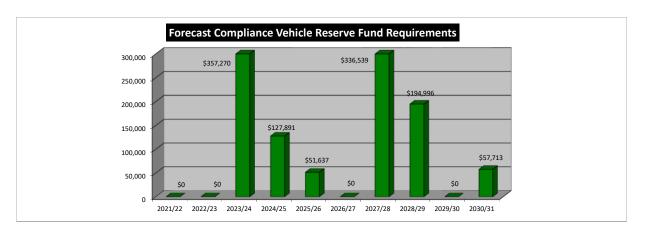

336,539 | 194,996 | 0       | 57,713  | 367,865 | 152,808 | 61,697  | 0       | 466,612 |
| Annual Re             | serve Transfer | Allocation                               | 40,000  | 45,000  | 150,000 | 100,000 | 120,000 | 145,000 | 200,000 | 150,000 | 150,000 | 155,000 | 165,000 | 165,000 | 170,000 | 170,000 | 170,000 |
| Interest E            | arnings        |                                          | 347     | 437     | 540     | 149     | 24      | 332     | 986     | 376     | 175     | 851     | 1,292   | 385     | 442     | 931     | 1,701   |
| RESERVE               | SURPLUS (DEF   | ICIT)                                    | 194,388 | 239,825 | 33,095  | 5,353   | 73,740  | 219,072 | 83,519  | 38,898  | 189,073 | 287,211 | 85,638  | 98,215  | 206,960 | 377,891 | 82,980  |







### Shire of Dardanup

### Asset Management Plan - Executive & Compliance Vehicles 2021/22

### LOANS SUMMARY

|                       |            |                                          | 2021/22 | 2022/23 | 2023/24 | 2024/25 | 2025/26 | 2026/27 | 2027/28 | 2028/29 | 2029/30 | 2030/31 | 2031/32 | 2032/33 | 2033/34 | 2034/35 | 2035/36 |
|-----------------------|------------|------------------------------------------|---------|---------|---------|---------|---------|---------|---------|---------|---------|---------|---------|---------|---------|---------|---------|
| LOANS                 |            |                                          |         |         |         |         |         |         |         |         |         |         |         |         |         |