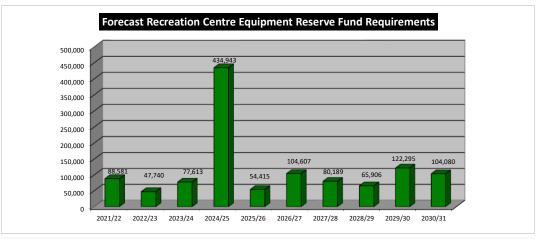

| 331,806        |
| Annual Reserve Transfer Allocation<br>Interest Earnings<br>Grant | 120,000<br>692<br>35,000 | 130,000<br>843 | 140,000<br>1,030<br>0 | 130,000<br>2,345<br>0 | 130,000<br>983<br>0 | 130,000<br>1,328 | 130,000<br>1,448 | 130,000<br>1,679 | 130,000<br>1,975 | 130,000<br>2,018<br>0 | 130,000<br>2,144<br>0 | 130,000<br>2,066<br>0 | 130,000<br>2,385 | 130,000<br>821<br>0 | 130,000<br>910 |
| RESERVE SURPLUS (DEFICIT)                                        | 374,617                  | 457,720        | 521,136               | 218,538               | 295,107             | 321,827          | 373,086          | 438,859          | 448,538          | 476,476               | 459,004               | 530,091               | 182,338          | 202,203             | 1,307          |







#### Shire of Dardanup

### Asset Management Plan - Recreation Centre Equipment 2020/2021

### Recreation Centre - Sporting & Fitness Equipment

|                 |                                                                       | Current<br>Cost | 2021/22 | 2022/23 | 2023/24 | 2024/25 | 2025/26 | 2026/27 | 2027/28 | 2028/29 | 2029/30 | 2030/31 | 2031/32 | 2032/33 | 2033/34 | 2034/35 | 2035/36         |
|-----------------|-----------------------------------------------------------------------|-----------------|---------|---------|---------|---------|---------|---------|---------|---------|---------|---------|---------|---------|---------|---------|-----------------|
| EXPENDITUR      | E                                                                     |                 |