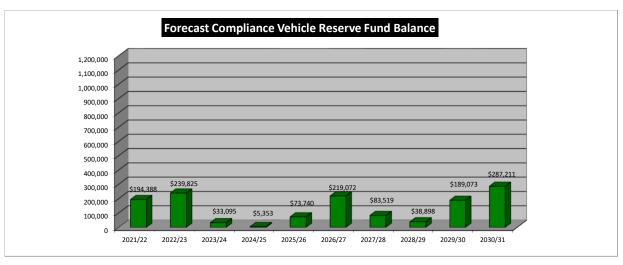

,539 | 194,996 | 0       | 57,713  | 367,865 | 152,808 | 61,697  | 0       | 466,612 |
| Annual Re             | serve Transfer | Allocation                               | 40,000  | 45,000  | 150,000 | 100,000 | 120,000 | 145,000 | 200,000 | 150,000 | 150,000 | 155,000 | 165,000 | 165,000 | 170,000 | 170,000 | 170,000 |
| Interest E            | arnings        |                                          | 347     | 437     | 540     | 149     | 24      | 332     | 986     | 376     | 175     | 851     | 1,292   | 385     | 442     | 931     | 1,701   |
| RESERVE               | SURPLUS (DEF   | ICIT)                                    | 194,388 | 239,825 | 33,095  | 5,353   | 73,740  | 219,072 | 83,519  | 38,898  | 189,073 | 287,211 | 85,638  | 98,215  | 206,960 | 377,891 | 82,980  |







### Shire of Dardanup

### Asset Management Plan - Executive & Compliance Vehicles 2021/22

### LOANS SUMMARY

|                       |            |                                          | 2021/22 | 2022/23 | 2023/24 | 2024/25 | 2025/26 | 2026/27 | 2027/28 | 2028/29 | 2029/30 | 2030/31 | 2031/32 | 2032/33 | 2033/34 | 2034/35 | 2035/36 |
|-----------------------|------------|------------------------------------------|---------|---------|---------|---------|---------|---------|---------|---------|---------|---------|---------|---------|---------|---------|---------|
| LOANS                 |            |                                          |         |         |         |         |         |         |         |         |         |         |         |         |         |         |