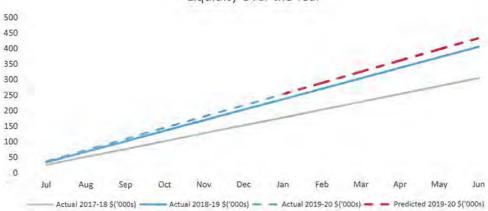

,358               |
| Inventories                     |      | 13,477       | 13,477       | 14,023                |
|                                 |      | 28,414,462   | 20,288,810   | 25,051,070            |
| Less: current liabilities       |      |              |              |                       |
| Payables                        |      | (1,508,403)  | (2,199,357)  | (530,450)             |
| Provisions                      |      | (1,272,697)  | (1,272,697)  | (1,190,807)           |
|                                 |      | (2,781,100)  | (3,472,054)  | (1,721,257)           |
| Less: cash restricted           |      | (15,890,722) | (16,412,005) | (15,157,153)          |
| Net current funding position    | · -  | 9,742,640    | 404,751      | 8,172,660             |





#### 3. COMMENTS/NOTES - NET CURRENT FUNDING POSITION (CONTINUED)

#### SIGNIFICANT ACCOUNTING POLICIES

#### CASH AND CASH EQUIVALENTS

Cash and cash equivalents include cash on hand, cash at bank, deposits available on demand with banks, other short term highly liquid investments that are readily convertible to known amounts of cash and which are subject to an insignificant risk of changes in value and bank overdrafts.

Bank overdrafts are shown as short term borrowings in current liabilities in Note 2 Net Current Assets of the budget

#### TRADE AND OTHER RECEIVABLES

Trade and other receivables include amounts due from ratepayers for unpaid rates and service charges and other amounts due from third parties for goods sold and services performed in the ordinary course of business.

Rec