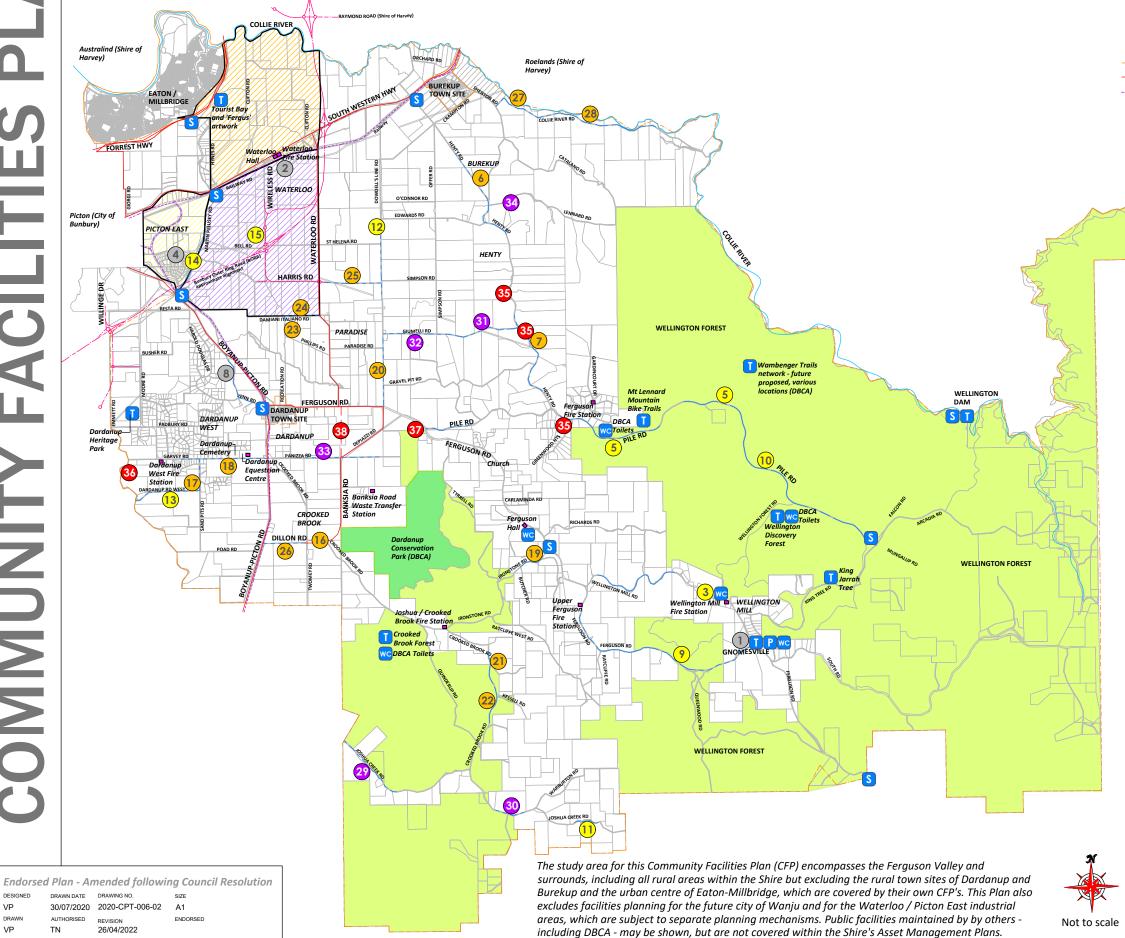

# ACI COMMUNIT

VP

DRAWN

VP

# FERGUSON VALLEY AND SURROUNDS Shire of Dardanup

# LEGEND

### **Existing features**

Boundary of study area ' Maior Road linkages

Railway

Key Shire building assets

Public toilet facilities

Parking facilities

Av Tourist attractio

Ferguson Valley Marketin

Forest areas (DBCA managed

### **Proposed** improvements

Road upgrades in Shire's Asset Management Plan BORR (approximate alignment) - Main Roads

### Future opp

osed Waterloo Industrial are

roposed Picton Fast Industrial area

ardanup Conservation Park (DBCA

## PROPOSED **IMPROVEMENTS**

within 1 year (Year 1 Short Term - between 1-4 years (Years 2 to 4)

Medium Term - commencing between 5-10 years (Years 5 to 10)

.ong Term - possible future projects (implementation in more than 10 years)

Projects requiring the cooperation of an external authority or group

### Projects Completed 2021 - 2022

A Projects already included in the Shire's Asset Management Plans for implementatio

S Projects that are subject to external funding such as grants

# Projects that are subject to feasibility, funding or the cooperation of an external agency or group All proposed and possible future improvements are subject to feasibility, approval and funding.

|    | PROPOSED SHORT TERM IMPROVEMENTS (Years 2-4)                                                                                                                    |
|----|-----------------------------------------------------------------------------------------------------------------------------------------------------------------|
| 3  | Wellington Mill Volunteer Bushfire Brigade - New toilet / shower facility                                                                                       |
| 5  | Pile Road - Widening / Reconstruction 5.66 - 7.99, 9.01 - 11.56 SLK                                                                                             |
| 9  | Ferguson Road - Widening / Reconstruction 13.56-19.56 SLK                                                                                                       |
| 10 | Pile Road - Widening / Reconstruction 11.0 - 16.78 SLK \$                                                                                                       |
| 11 | Joshua Creek (Joshua Brook) Road - Widen gravel 9 - 9.71 SLK                                                                                                    |
| 12 | Dowdell's Line Road - Widening / Reconstruction 3.85 - 5.69 SLK                                                                                                 |
| 13 | Dardanup West Road - Widening / Reconstruction 1.01 - 2.97 SLK                                                                                                  |
| 14 | Martin Pelusey Road - Widening / Reconstruction 0 - 2.40 SLK (MRWA BORR project)                                                                                |
| 15 | BORR - intersecting local roads projects (MRWA BORR project)                                                                                                    |
| 15 | PROPOSED MEDIUM TERM IMPROVEMENTS (Years 5-10)                                                                                                                  |
| 6  | Henty Road - Reinstate Shoulders 2.5-5.5 SLK #                                                                                                                  |
| 7  | Henty Road - Reinstate Shoulders 2:05:05 EK #                                                                                                                   |
| 16 | Dardanup Bypass Road - Southern section (HV link) - Banksia Road to Dillon Road \$                                                                              |
| 17 | Dardanup Bypass Road - Southern section (HV IIIIK) - Banksia Road to Dillon Road \$                                                                             |
| 18 | Garvey Road - Widening / Reconstruction 0 - 2.5 SLK                                                                                                             |
| 19 | Ironstone Road - Widening / Reconstruction 0.00 - 1.10 SLK                                                                                                      |
| 20 | Dowdell's Line Road - Widening / Reconstruction 0.03 - 2.07, 3.41 - 3.85 SLK                                                                                    |
| 21 | -                                                                                                                                                               |
| 22 | Crooked Brook Road - Widening / Reconstruction 10.02 - 10.53                                                                                                    |
| 23 | Crooked Brook Road - Widening / Reconstruction 10.53 - 12.40 SLK                                                                                                |
| 24 | Recreation Road - Widening / Reconstruction 1.99 - 2.69 SLK                                                                                                     |
| 25 | Damiani Italiano Road - Widen / Reconstruction 1.97 - 2.98 SLK                                                                                                  |
| 26 | Harris Road - Widening / Reconstruction 5.76 - 7.44 SLK                                                                                                         |
| 27 | Dillon Road - Widening / Reconstruction 0 - 1.35 SLK                                                                                                            |
| 28 | Collie River Road - Widening / Reconstruction 0 - 1.61 SLK                                                                                                      |
|    | Collie River Road - Widening / Reconstruction 1.61 - 4.43 SLK PROPOSED LONG TERM IMPROVEMENTS (Beyond Year 10)                                                  |
| 29 | Joshua Creek (Joshua Brook) Road - Seal 0.0 - 2.20 SLK # \$                                                                                                     |
| 30 | Joshua Creek (Joshua Brook) Road - Widen gravel 6.25 - 7.2 SLK \$                                                                                               |
| 31 | Giumelli Road - Construct sealed road 2.30 - 4.18 SLK \$                                                                                                        |
| 32 | Giumelli Road - Widen and seal 0.0 - 2.30 SLK # \$                                                                                                              |
| 33 | Panizza Road - Widen gravel 1.17 - 3.38 SLK \$                                                                                                                  |
| 34 |                                                                                                                                                                 |
|    | Lennard Road - improve alignment, width and overall safety of culvert over Henty Brook<br>OPPORTUNITIES - May require the co-operation of an external authority |
| 35 | Ferguson Valley potential scenic photo points (Henty and Ferguson roads) # \$                                                                                   |
| 36 | Possible future picnic spot/s along Preston River, in Dardanup West - Location/s TBC # \$                                                                       |
| 37 | Ferguson Valley art trail - Location/s TBC # \$                                                                                                                 |
| 38 | Dardanup Bypass Road - Waterloo to Banksia Road extension # \$                                                                                                  |
| 00 | Projects Completed 2021 - 2022                                                                                                                                  |
| 1  | Gnomesville - New Public Toilets and pathways                                                                                                                   |
| 2  | Waterloo Volunteer Bushfire Brigade - New building                                                                                                              |
| 4  | Harris Road - Widening / Reconstruction 0.00 - 1.20 SLK                                                                                                         |
| 8  | Venn Road - Widening / Reconstruction 0 - 0.69 SLK (Re-scoped)                                                                                                  |