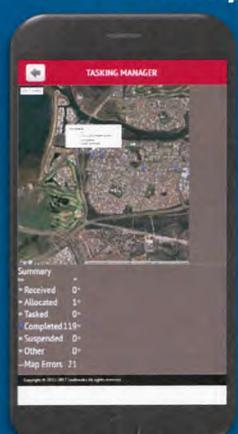

## **Tasking Operations – Module Overview**

|                | Main Sy     | Mobile Application                              |                        |  |
|----------------|-------------|-------------------------------------------------|------------------------|--|
| SIIMS          | Dashboard   | Charts tasks status                             | Activations            |  |
| ACTIVATION     | Activations | Current groups activated to incident            | Personnel Availability |  |
| TASKING COOL   | Job Tasking | Allocation of teams and resources               | Crew Allocation        |  |
| TABE STATUS    | Job Status  | Update status of tasks                          | Task Job               |  |
| MESSACIS       | Messages    | Includes mobile resources                       | Job Status             |  |
| CTION MISCHARD | Actions     | Messages requiring action                       | Job Referrals          |  |
| WAS TAMS       | Tasking Map | Spatial view of tasks and status in Google maps | Messages               |  |
| ROSENT MIPORTS | Report Prep | Situation Report auto produced                  | Actions Required       |  |
| 2              | Other Tasks | Includes Triage and assessment                  | Incident Reports       |  |
|                |             |                                                 | Tasks Map              |  |