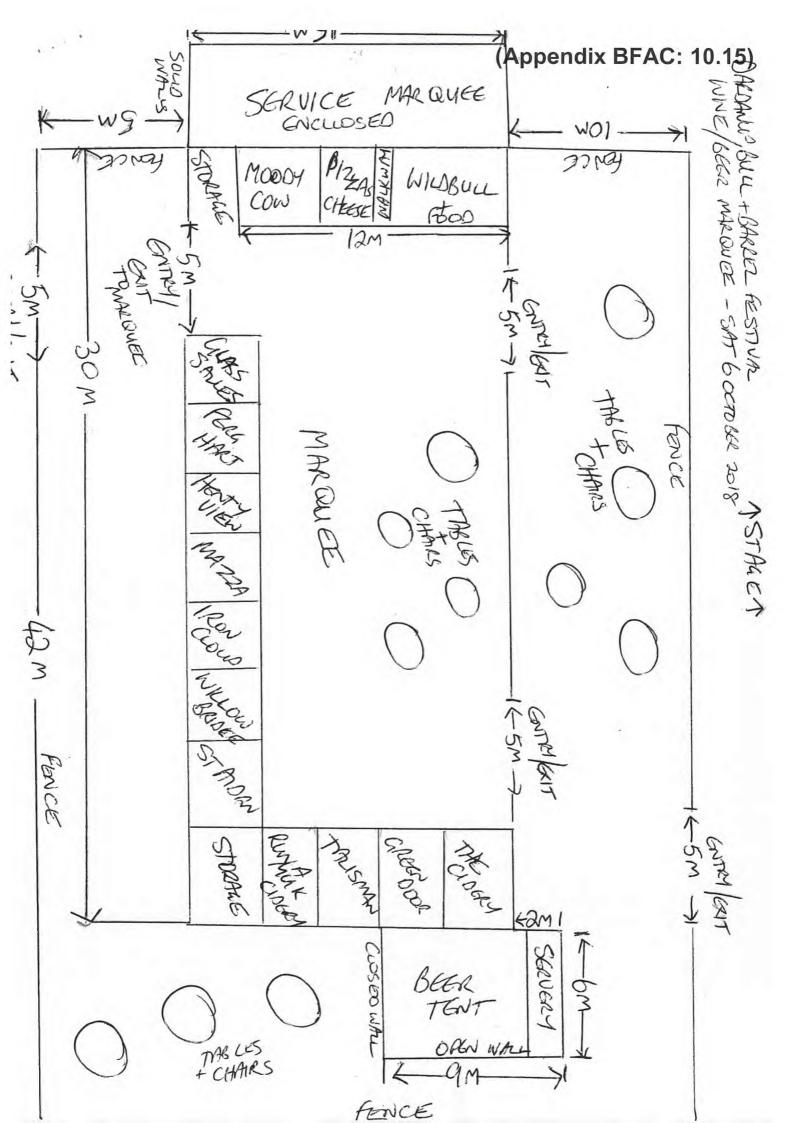

|  |  |  |  |  |

Fire Prevention Measures for 50 Japonica View, Wellington Mill WA.







#### (Appendix BFAC: 10.15) REQUEST FORM FIRE PREVENTION & FIRE BREAK EXEMPTION

FC

SHIRE OF DARDANUP

| Date stamp |
|------------|
|            |

Please provide the details of the property you are requesting an exemption/variation of fire prevention measures on

House No 351

Street/Road Name

ELHAGTON MILL ROAD

Suburb/Locality

JELLINGTON MILL

Part 2 Requested by

Name ECLEY MOMIC

Daytime Contact Phone Number

28 3138

0490 953 594

Details of person making request, in accordance with the Bush Fire Act 1954 and the Shire of Dardanup Fire Prevention Order

RMB 303 WELLIAGTUN MILL ROAD WELLINGTON MILL WA 6236

CpepperminHanelodae. Com. an

Part 3 Reason for Request

Please provide details why you consider the required or standard fire prevention works to be impractical at the pro