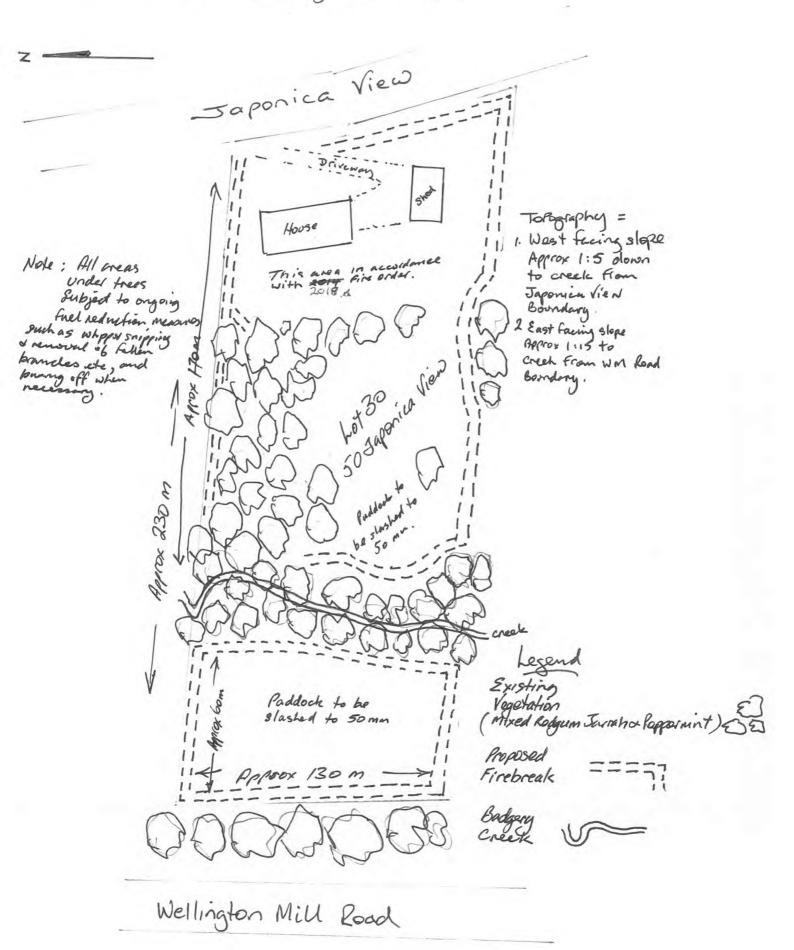

|  |  |  |  |  |

Fire Prevention Measures for 50 Japonica View, Wellington Mill WA.







#### (Appendix BFAC: 10.15) REQUEST FORM FIRE PREVENTION & FIRE BREAK EXEMPTION

FC

SHIRE OF DARDANUP

| Date stamp |
|------------|
|            |

Please provide the details of the property you are requesting an exemption/variation of fire prevention measures on

House No 351

Street/Road Name

ELHAGTON MILL ROAD

Suburb/Locality

JELLINGTON MILL

Part 2 Requested by

Name ECLEY MOMIC

Daytime Contact Phone Number

28 3138

0490 953 594

Details of person making request, in accordance with the Bush Fire Act 1954 and the Shire of Dardanup Fire Prevention Order

RMB 303 WELLIAGTUN MILL ROAD WELLINGTON MILL WA 6236

CpepperminHanelodae. Com. an

Part 3 Reason for Request

Please provide details why you consider the required or standard fire prevention works to be impractical at the p