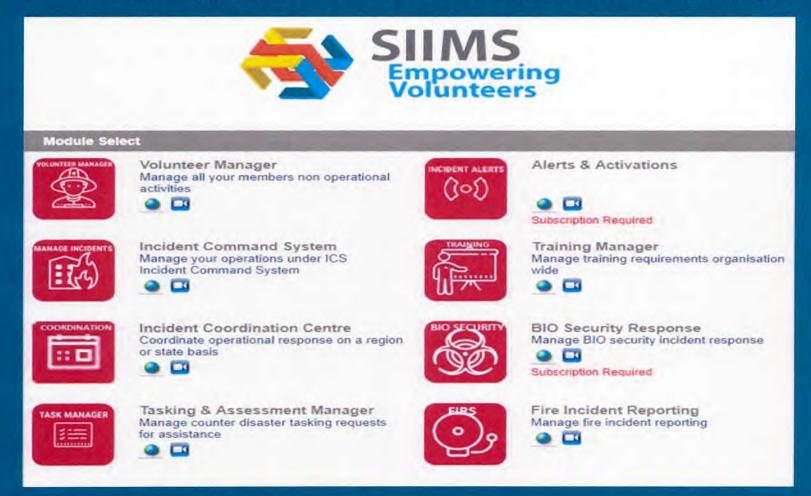

# **Emergency Management Products**

Integrated Incident and Response Management modules for Coordination, Tasking, Operational Command support with modules for managing BGU's, Training, Mapping, Alerts and Activations, Incident Reporting

# SwiftWorks Integrated Incident & Response Management Systems

- Mobile modules
- Cloud based
- Paperless

- Fully Automated
- Real-Time
- Access Anywhere, Anytime
- Totally Secure