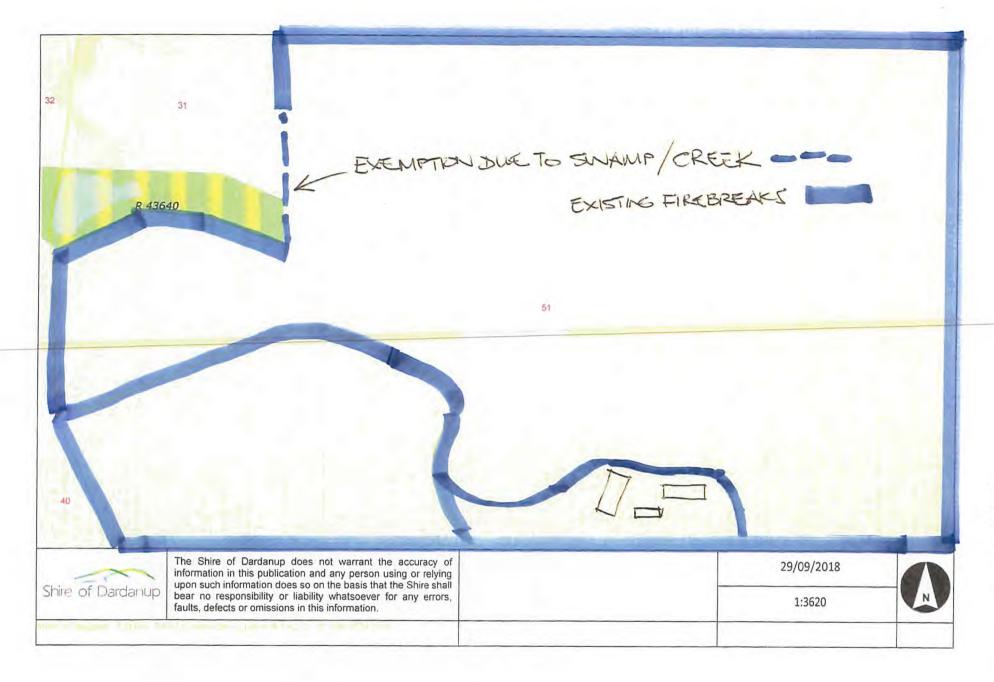

|





# REQUEST FORM (Appendix BFAC: 10.15) FIRE PREVENTION & FIRE BREAK

|                                                                                                                                              | FORM 82                                                                                                                                                                                                          |
|----------------------------------------------------------------------------------------------------------------------------------------------|------------------------------------------------------------------------------------------------------------------------------------------------------------------------------------------------------------------|
| Part 1 Propert