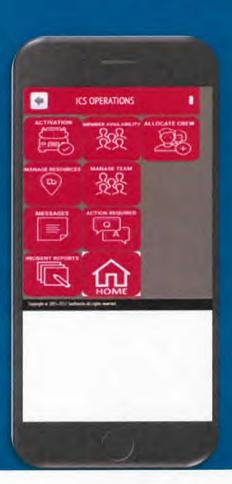

## ICS Operations (Level 1) – Module Overview

|                                | Main Systo       | Mobile Application                                        |                     |  |
|--------------------------------|------------------|-----------------------------------------------------------|---------------------|--|
| SIIMS                          | Dashboard        | Charts incident resources , messages and personnel status | Activations         |  |
|                                | Activate Group   | Activate people and resources                             | People Availability |  |
| 级                              | People Status    | People status updates – (un) availability, deployed       | Crew Allocation     |  |
| (36g)                          | Manage People    | People role and resource allocation                       | Manage Resources    |  |
|                                | Resource Status  | Resources status update- availability, reservations       | Manage Team         |  |
|                                | Manage Resources | ICS electronic T Cards                                    | Messages            |  |
|                                | Manage Teams     | ICS electronic T Cards                                    | Actions Required    |  |
| MANAGE INCOMPTE<br>LEVEL THREE | More ICS         | Level 2 ICS features                                      | Incident Reporting  |  |
|                                | Resource Map     | All resource locations via AVL or mobile device           | Resource Mapping    |  |