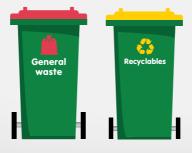

|  |  |
| 30                | 31 |     |      |     |    |    |  |  |  |
|                   |    | JUN | IE 2 | 025 | 5  |    |  |  |  |
| Μ                 | т  | w   | т    | F   | S  | S  |  |  |  |
| 1                 | 2  | 3   | 4    | 5   | 6  | 7  |  |  |  |
| 8                 | 9  | 10  | 11   | 12  | 13 | 14 |  |  |  |

 15
 16
 17
 18
 19
 20
 21

 22
 23
 24
 25
 26
 27
 28

29 30

No collection due to public holiday. Collection will take place the following day.
 Yellow-top bin collection week.
 Red-top bin collection week.

# HOW TO SORT YOUR WASTE IN THE FERGUSON VALLEY (TWO-BIN SYSTEM):



# These items cannot go into any kerbside bin. Take to your local drop-off centre.

For more information visit www.wastenet.net.au/hhw











Light globes



Paint

Aerosol cans



# FOGO FOR COMPOST COLLECTED WEEKLY

## FOGO

#### **Food organics**

- Vegetables and fruit scraps.
- Meat and dairy scraps.
- Tea bags and coffee grounds.
- Bread.
- Seafood including shells.
- Food leftovers and scraps.
- Eggshells.
- Out-of-date food (unpackaged).

#### **Garden organics**

 Grass clippings, plant cuttings, leaves, flowers and weeds, small branches, twigs.

#### **Caddy liners**

- Certified Australian Standard compostable caddy liners (look for the seedling logo).
- No plastic bags, nappies, glass.





Food organics and garden organics make up about 50% of household waste. By putting organic waste in the FOGO bin it can all be turned into compost.

# FOGO FOR COMPOST COLLECTED WEEKLY

The Shire of Dardanup has provided a kitchen caddy to help separate your food scr