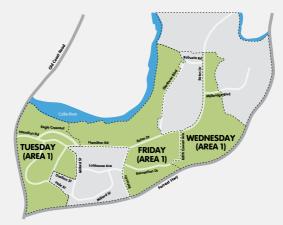

#### AREA 1 Eaton & Millbridge, plus Burekup & Dardanup townsites

## AREA 2 for Eaton & Millbridge

# AREA 3 for Dardanup West