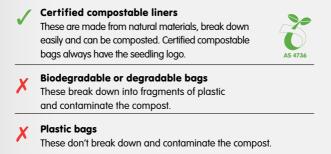

#### **Caddy liners**

- Certified Australian Standard compostable caddy liners (look for the seedling logo).
- No plastic bags, nappies, glass.

Food organics and garden organics make up about 50% of household waste. By putting organic waste in the FOGO bin it can all be turned into compost.

# FOGO FOR COMPOST COLLECTED WEEKLY

The Shire of Dardanup has provided a kitchen caddy to help separate your food scraps. If you move out, please leave the kitchen caddy behind.

If you use a caddy liner, ensure it is certified compostable. As they break down easily, it is recommended to change caddy liners every 2 to 3 days.

**Remember:** Never use biodegradable bags as these do not break down and will contaminate your FOGO material. Alternatives to a liner include; homemade newspaper liners, or placing food scraps loose in the kitchen caddy.