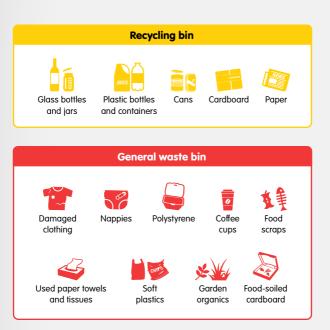

# HOW TO SORT YOUR WASTE IN THE FERGUSON VALLEY (TWO-BIN SYSTEM):

# WHAT CAN GO IN YOUR RECYCLING BIN?

Glass bottles and jars

(lids removed)

Paper and cardboard (flattened)

Plastic bottles and containers (lids removed)

Items must be clean, empty and loose in the bin.

If you're unsure what should go in your yellow lid recycling bin, find the answer online at recycleright.wa.gov.au

# GENERAL WASTE COLLECTED ON THE OPPOSITE WEEK TO YOUR RECYCLING BIN

Use your general waste bin for items that cannot be composted or recycled. If you're sorting your waste correctly, this smaller bin should be big enough for most households.

#### Sanitary items

- Toothbrushes.
- Toothpaste tubes.
- Dental floss.
- Disposable razors.
- Face masks.
- Covid-19 tests (double bagged).

#### Textiles

 Old/damaged clothing and textiles.

#### Packaging

- Biodegradable and plant based compostable packaging, e.g. coffee cups.
- Long-life cartons (foil lined).
- Small plastic items, such as lids and bread tags.
- Ceramic and terracotta (including broken items).
- Food-soiled packaging.
- Meat trays.
- Polystyrene.
- Soft plastics.
- Kitty litter.