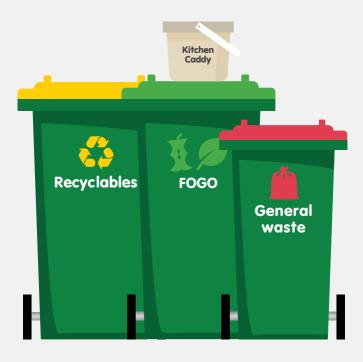

off Ferguson Road)

**Open:** 8.30am to 4.00pm Monday, Wednesday, Friday, Saturday and Sunday

# **DISPOSE FREE OF CHARGE**

Free drop-off is available for the following items:

- Car batteries and household batteries.
- Used motor oil (up to 40L).
- Clean drumMUSTER containers.
- Fluorescent lights and other household lightglobes.

Appliances containing refrigeration gasses will not be accepted in the scrap steel area. A \$15 fee applies for appliances that are NOT de-gassed.

# BINS

Missed bins: Veolia 1800 260 033 New or replacement bins: Council (08) 9724 0000

# **EDUCATION**

Contact Veolia on 1800 260 033 if you require education support or have any questions on what can be placed into your bins.

Free waste education workshops are available to local schools by contacting Veolia.