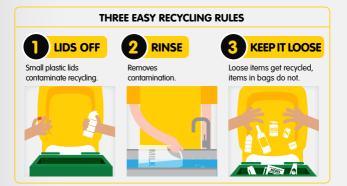

Items must be loose. Containers rinsed, lids off.

# WHAT CAN GO IN YOUR RECYCLING BIN?

Glass bottles and jars

(lids removed)

Paper and cardboard (flattened)

Plastic bottles and containers (lids removed)

Items must be clean, empty and loose in the bin.

If you're unsure what should go in your yellow lid recycling bin, find the answer online at recycleright.wa.gov.au