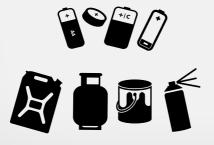

Household Hazardous Waste can be dropped off at Stanley Road Waste Management Facility.

For more information about Household Hazardous Waste go to: https://www.wastenet.net.au/hhw

Now you can drop off batteries and bulbs to one of 3 handy new Recycling Stations!

Find our new Recycling Stations at:

- Eaton Admin and Library Centre.
- Dardanup Office.
- Waste Transfer Station.

Batteries and bulbs fall into the category of Household Hazardous Waste and if not disposed of correctly, pose both a health and environment threat. They don't belong in your general waste bin.