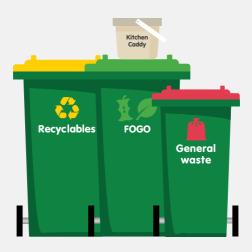

# HOW TO SORT YOUR WASTE IN THE FERGUSON VALLEY (TWO-BIN SYSTEM):

# **RECYCLING COLLECTED FORTNIGHTLY**

# FOGO FOR COMPOST COLLECTED WEEKLY

# GENERAL WASTE COLLECTED ON THE OPPOSITE WEEK TO YOUR RECYCLING BIN

Use your general waste bin for items that cannot be composted or recycled. If you're sorting your waste correctly, this smaller bin should be big enough for most households.