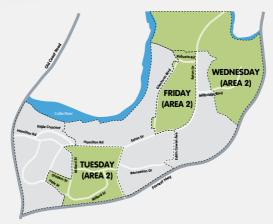

# IMPORTANT INFORMATION Image: State of the sta

Check recycleright.wa.gov.au for more information

The kerbside collection of green waste will be carried out in the residential areas of Eaton, Millbridge, Dardanup and Burekup.

We will collect:

- Tree and shrub cuttings up to 2 cubic metres.
- Maximum length 1.5m.
- Maximum diameter 200mm.

We cannot collect:

- Lawn clippings or roll on turf.
- Green waste placed in bags or boxes.
- Hard waste including timber.
- Stumps.
- Excessively large piles of green waste (greater than 2 cubic meters).

All green waste must be placed on the verge prior to 6.00am of the first collection day. Council is unable to provide exact collection days or times.

Did you know that 100 per cent of the green waste collected is recycled into mulch.

Please keep all waste clear of reticulation, water mains, electrical domes, footpaths, street signs and street corners.

The property owner is responsible for maintaining the waste piles in a safe condition and in a manner that does not cause litter.

Waste shall only be placed on the owners property. Uncollected material remains the responsibility of the property owner/ occupier to remove.

Streets will only be serviced once. Green waste placed out AFTER the collection date or not collected remains the responsibility of the owner to remove.

Note: The new green waste collection dates are finalised in late January each year.