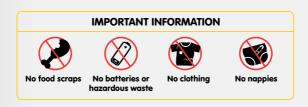

# IMPORTANT INFORMATION Image: State of the sta

Check recycleright.wa.gov.au for more information

The kerbside collection of green waste will be carried out in the residential areas of Eaton, Millbridge, Dardanup and Burekup.