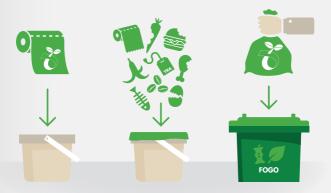

# FOGO FOR COMPOST COLLECTED WEEKLY

## FOGO

#### **Food organics**

- Vegetables and fruit scraps.
- Meat and dairy scraps.
- Tea bags and coffee grounds.
- Bread.
- Seafood including shells.
- Food leftovers and scraps.
- Eggshells.
- Out-of-date food (unpackaged).

#### **Garden organics**

 Grass clippings, plant cuttings, leaves, flowers and weeds, small branches, twigs.

#### **Caddy liners**

- Certified Australian Standard compostable caddy liners (look for the seedling logo).
- No plastic bags, nappies, glass.

Food organics and garden organics make up about 50% of household waste. By putting organic waste in the FOGO bin it can all be turned into compost.