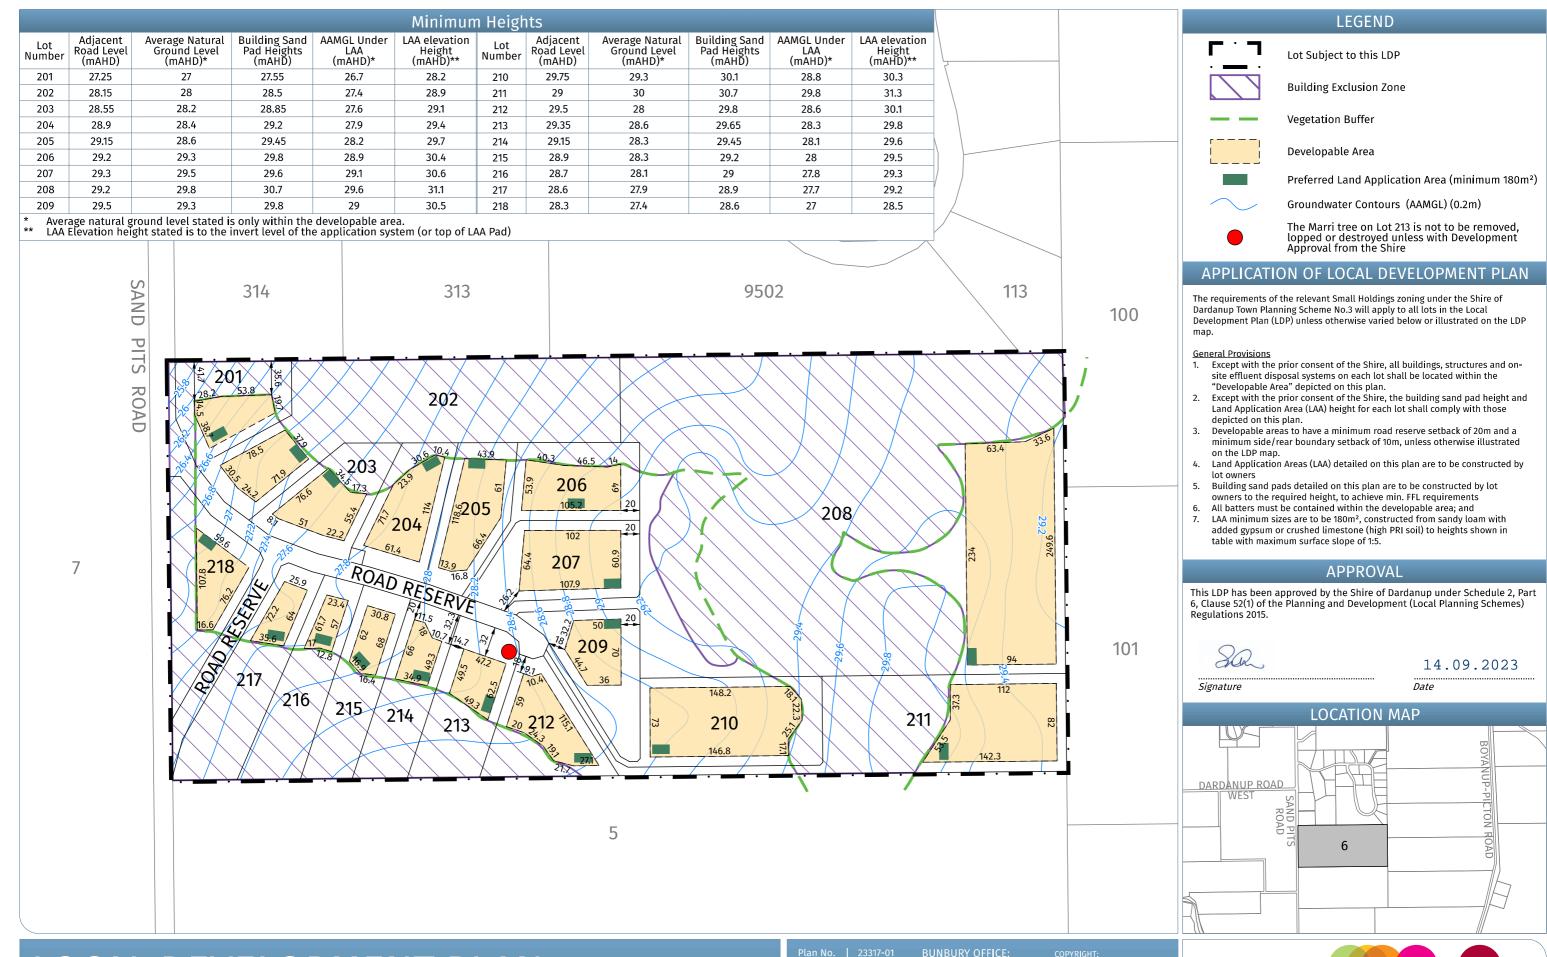

## LOCAL DEVELOPMENT PLAN

Lot 6 on DP232768 Sand Pits Road, CROOKED BROOK

| Date<br>Drawn<br>Checked<br>Revision |           | 21 Spencer Street,<br>BUNBURY WA 6230<br>T: 08 9792 6000<br>E: bunbury@harleydykstra.com.au<br>W: www.harleydykstra.com.au<br>ALBANY   BUNBURY   BUSSELTON | This documen<br>property of H<br>The documen<br>purpose for v<br>and in accord<br>engagement 1<br>Unauthorised<br>any form wha |  |
|--------------------------------------|-----------|------------------------------------------------------------------------------------------------------------------------------------------------------------|--------------------------------------------------------------------------------------------------------------------------------|--|
| Scale                                | 1:4000@A3 | 0 50m 100m                                                                                                                                                 |                                                                                                                                |  |